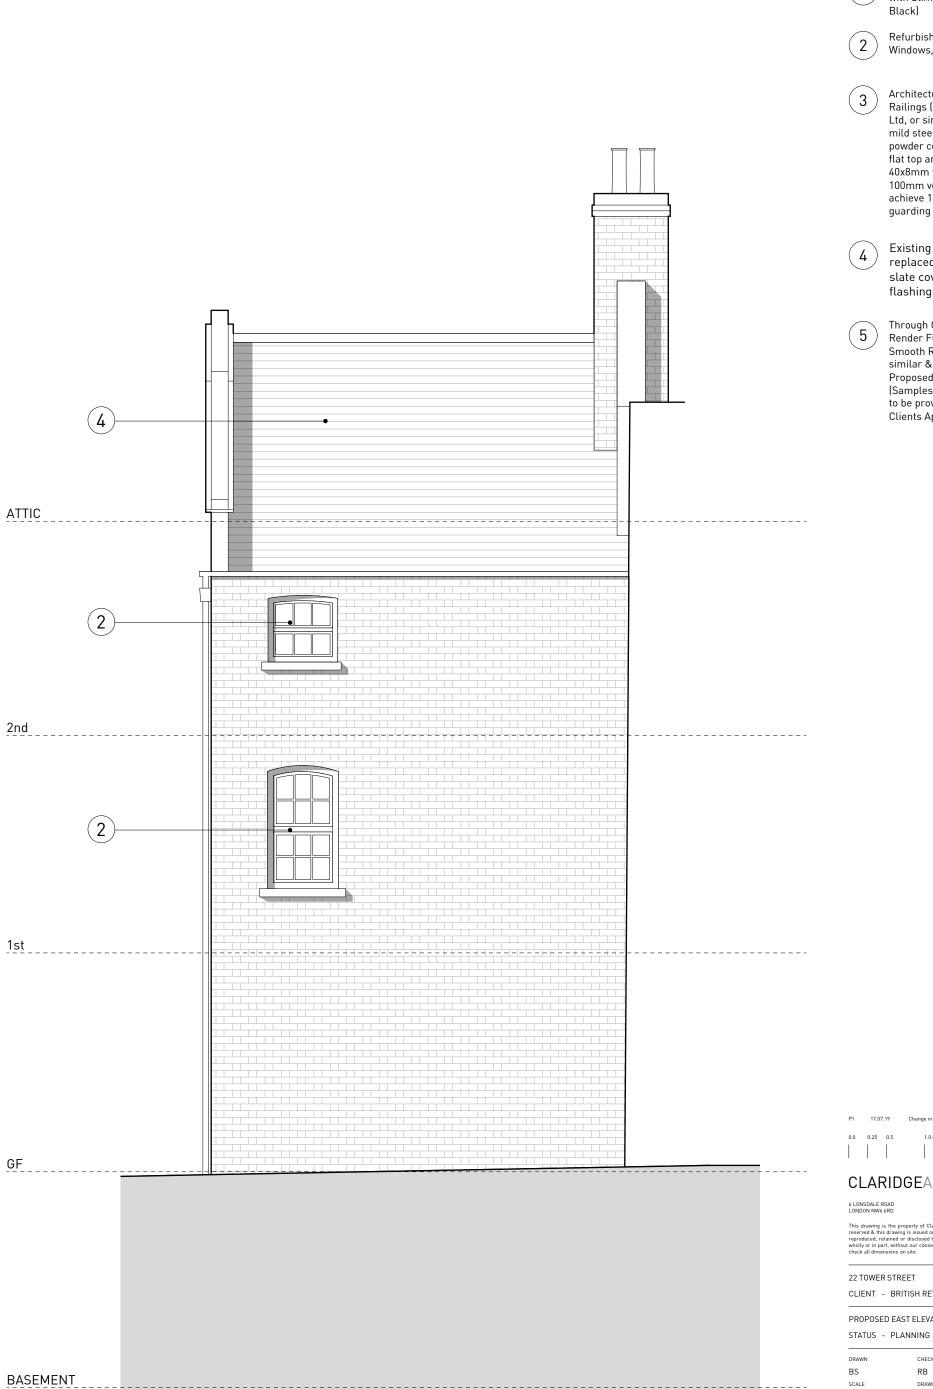

Refurbished Hardwood Windows, Painted White

Architectural Metalwork Railings (Canal Engineering Ltd, or similar & approved, mild steel galvanised and powder coated railings with a flat top and bottom rail, 40x8mm flat bar railings at 100mm vertical centres, to achieve 1100mm tall guarding around light-well)

Existing roof to be replaced with Spanish slate coverings with lead flashings

Through Coloured Smooth Render Finish (Alsecco Basic Smooth Render System or similar & approved) Proposed colour: White (Samples of colour and finish to be provided for Architect & Clients Approval)

17.07.19 Change in Scale of GA.50

1.0 m

22 TOWER STREET

CLIENT - BRITISH RETAIL CONSORTIUM

PROPOSED EAST ELEVATION

RB SCALE DRAWING DATE 1:50 @ A3 18010\_GE.03 17.07.19