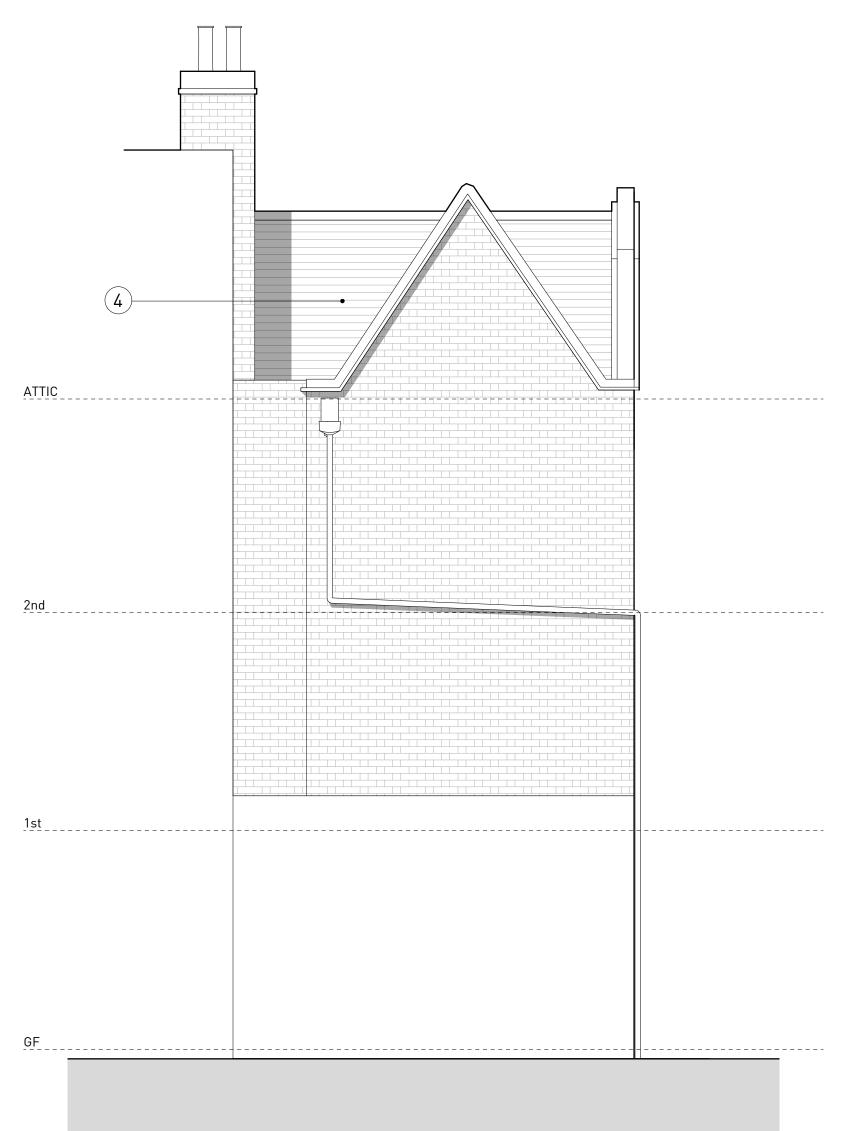

Black)
Refurbished Hardwood

Windows, Painted White

Architectural Metalwork
Railings (Canal Engineering
Ltd, or similar & approved,
mild steel galvanised and
powder coated railings with a
flat top and bottom rail,
40x8mm flat bar railings at
100mm vertical centres, to
achieve 1100mm tall
guarding around light-well)

Existing roof to be replaced with Spanish slate coverings with lead flashings

Through Coloured Smooth
Render Finish (Alsecco Basic
Smooth Render System or
similar & approved)
Proposed colour: White
(Samples of colour and finish
to be provided for Architect &
Clients Approval)

BASEMENT

1 17.07.19 Change in Scale of GA.50

0.0 0.25 0.5 1.0 m

22 TOWER STREET

CLIENT - BRITISH RETAIL CONSORTIUM

PROPOSED WEST ELEVATION
STATUS - PLANNING

 DRAWN
 CHECKED
 REVISION

 BS
 RB
 P1

 SCALE
 DRAWING
 DATE

 1:50
 GA A3
 18010\_GE.02
 17.07.19

Steel Crittal Style Glazing with Slim Profiles (Colour: