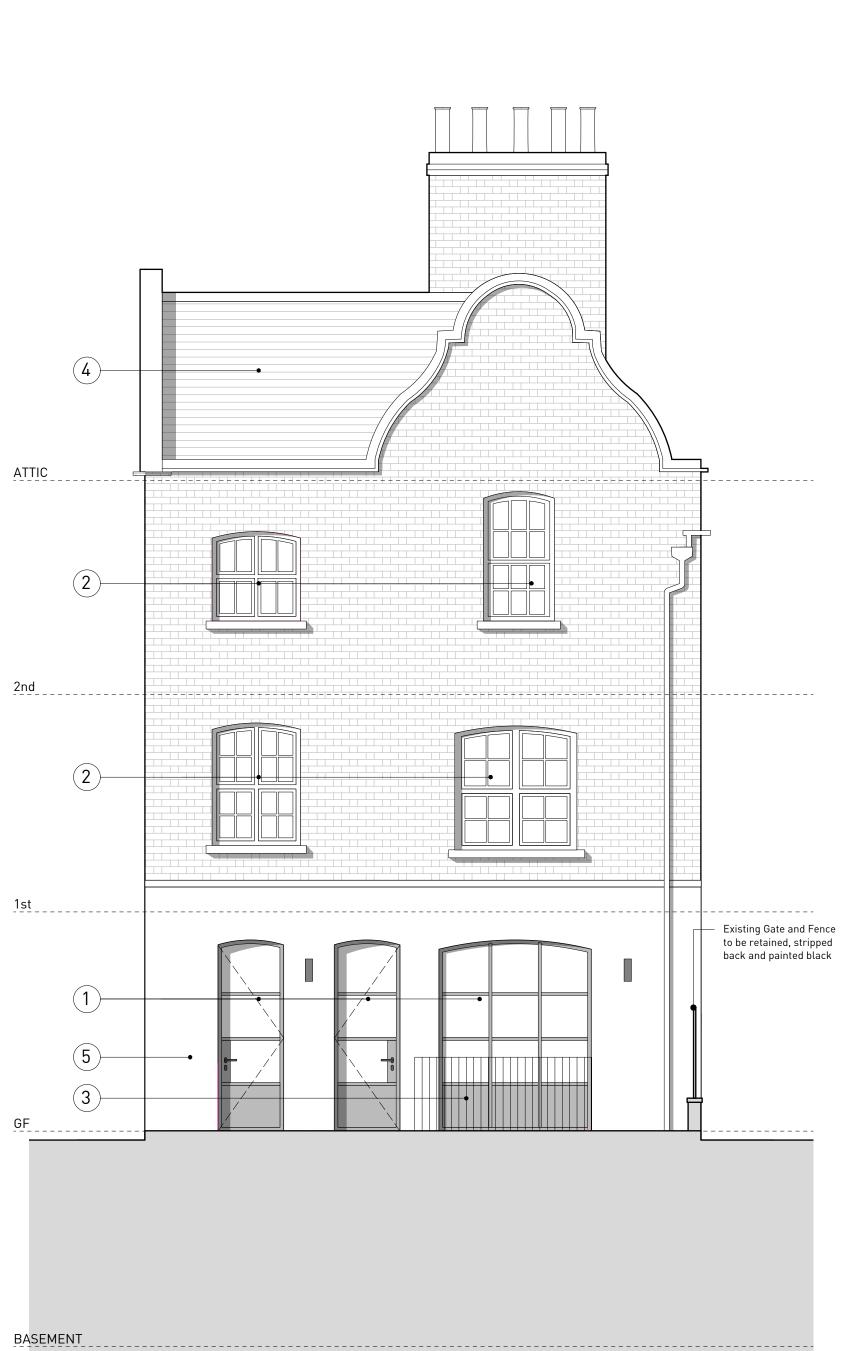

1) ;

Steel Crittal Style Glazing with Slim Profiles (Colour: Black)

2

Refurbished Hardwood Windows, Painted White

3

Architectural Metalwork
Railings (Canal Engineering
Ltd, or similar & approved,
mild steel galvanised and
powder coated railings with a
flat top and bottom rail,
40x8mm flat bar railings at
100mm vertical centres, to
achieve 1100mm tall
guarding around light-well)

4

Existing roof to be replaced with Spanish slate coverings with lead flashings

5

Through Coloured Smooth Render Finish (Alsecco Basic Smooth Render System or similar & approved) Proposed colour: White (Samples of colour and finish to be provided for Architect & Clients Approval)

P1 17.07.19 Change in Scale of GA.50

0.0 0.25 0.5 1.0 m

22 TOWER STREET

CLIENT - BRITISH RETAIL CONSORTIUM

PROPOSED FRONT ELEVATION
STATUS - PLANNING

 DRAWN
 CHECKED
 REVISION

 BS
 RB
 P1

 SCALE
 DRAWING
 DATE

 1:50
 0 A3
 18010\_GE.01
 17.07.19

Steel Crittal Style Glazing with Slim Profiles (Colour: