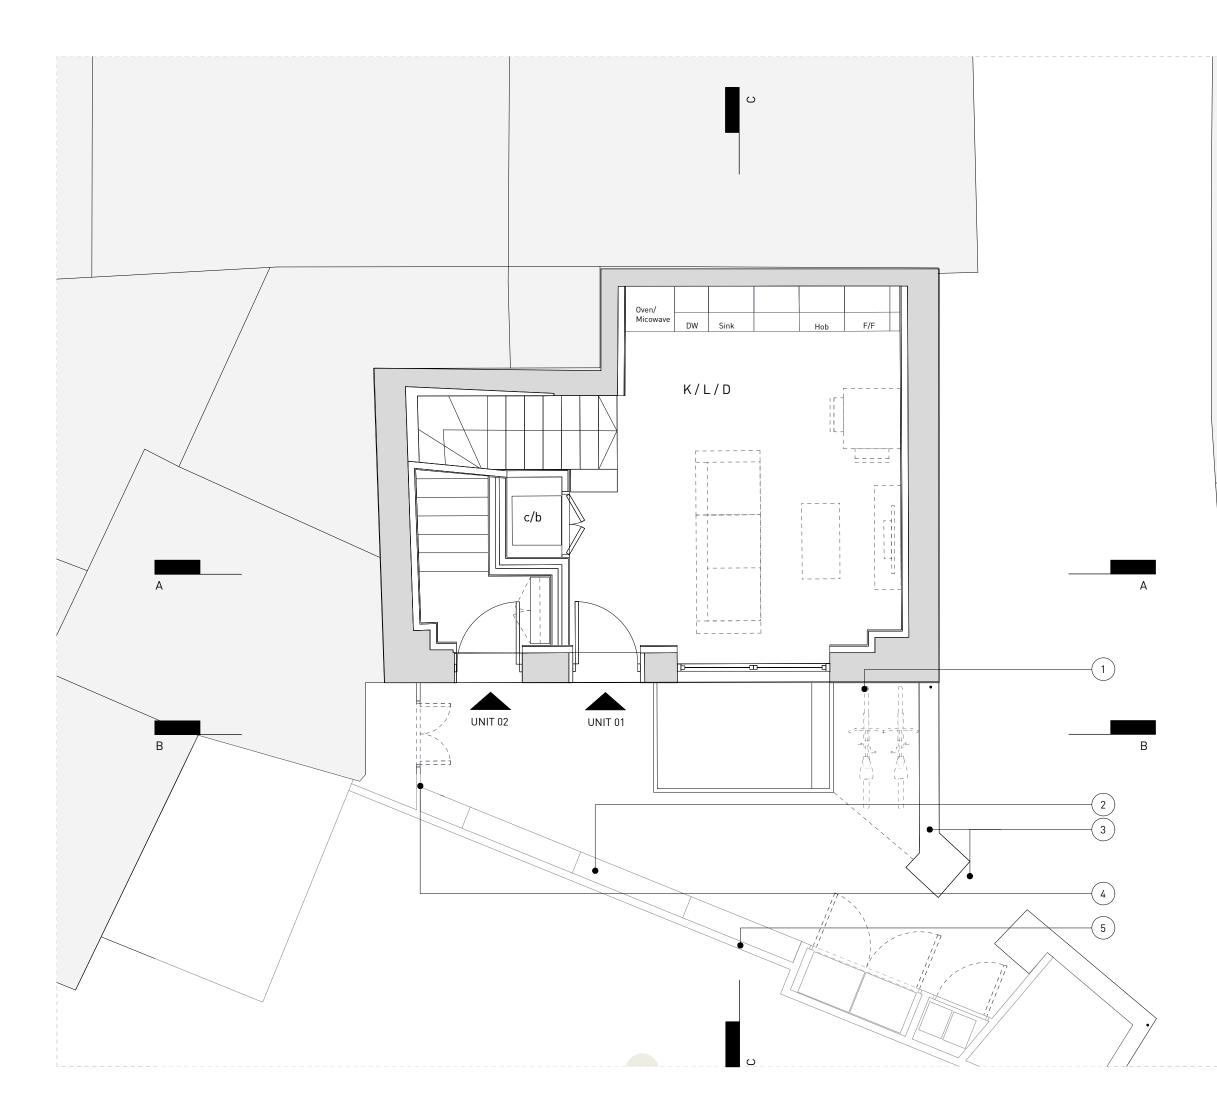

## PROPOSED GROUND PLAN

| DRAWN |       | CHECKED     | REVISION |
|-------|-------|-------------|----------|
| BS    |       | RB          | P1       |
| SCALE |       | DRAWING     | DATE     |
| 1:50  | (d A3 | 18010_GA.02 | 17.07.19 |

| I | Ν | 0 | Т | E | S |
|---|---|---|---|---|---|
| J | Ν | 0 | Т | E | S |

|   | Proposed New Slate Vent |
|---|-------------------------|
| 0 | Existing RWP            |
|   | Proposed New Slate Roof |