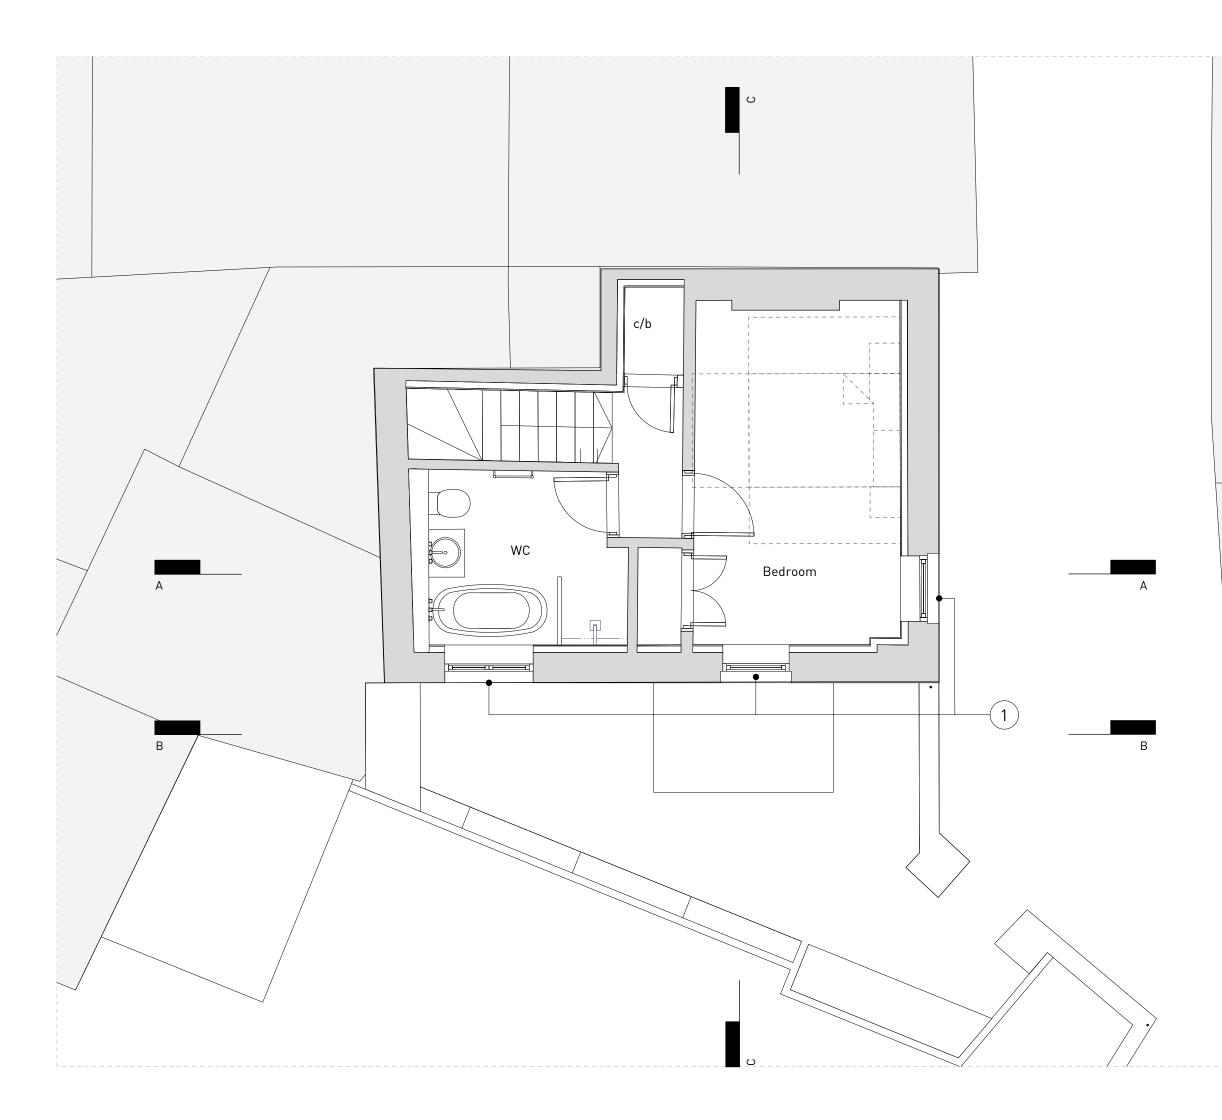

Refurbished Hardwood Windows, Painted White

0.0 0.25 0.5 1.0 m

P1 17.07.19 Change in scale of GA.50

# $\bigcirc$

## CLARIDGEARCHITECTS

### 121 SALUSBURY ROAD LONDON NW6 6RG

info@claridgearchitects.com +44(0)20 8969 9223

This drawing is the property of Claridge Architects Ltd. Copyright is reserved & this drawing is issued on the condition that it is not copied, reproduced, relative of disclosed to any unauthorised person, either wholly or in part, without our consent. Do not scale from this drawing, check all dimensions on site.

#### 22 TOWER STREET

#### CLIENT - BRITISH RETAIL CONSORTIUM

### PROPOSED SECOND PLAN

| DRAWN |       | CHECKED     | REVISION |
|-------|-------|-------------|----------|
| BS    |       | RB          | P1       |
| SCALE |       | DRAWING     | DATE     |
| 1:50  | (d A3 | 18010_GA.04 | 17.07.19 |