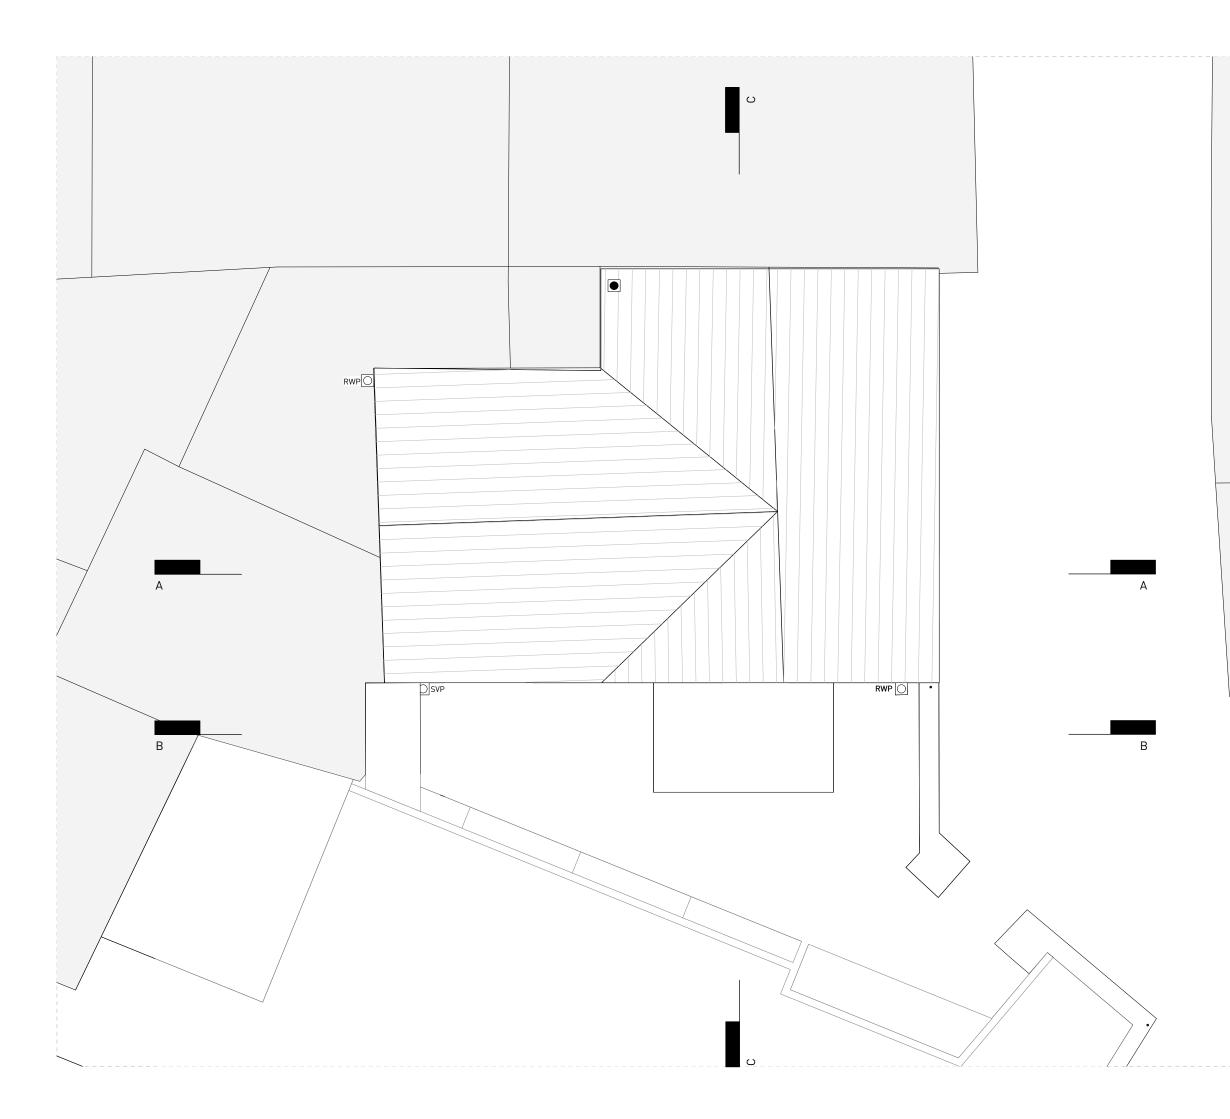

| I | Ν | 0 | Т | E | S |
|---|---|---|---|---|---|
| J | Ν | 0 | Т | E | S |

|   | Proposed New Slate Vent |
|---|-------------------------|
| 0 | Existing RWP            |
|   | Proposed New Slate Roof |

P1 17.07.19 Change in scale of GA.50

# $\bigcirc$

## CLARIDGEARCHITECTS

0.0 0.25 0.5 1.0 m

121 SALUSBURY ROAD info@claridgearchitects.com LONDON NW6 6RG +44(0)20 8969 9223

This drawing is the property of Claridge Architects Ltd. Copyright is reserved & this drawing is issued on the condition that it is not copied, reproduced, relained or disclosed to any unauthorised person, either wholly or in part, without our consent. Do not scale from this drawing, check all dimensions on site.

#### 22 TOWER STREET

#### CLIENT - BRITISH RETAIL CONSORTIUM

### PROPOSED ROOF PLAN STATUS - PLANNING

| DRAWN |       | CHECKED     | REVISION |
|-------|-------|-------------|----------|
| BS    |       | RB          | P1       |
| SCALE |       | DRAWING     | DATE     |
| 1:50  | (d A3 | 18010_GA.05 | 17.07.19 |