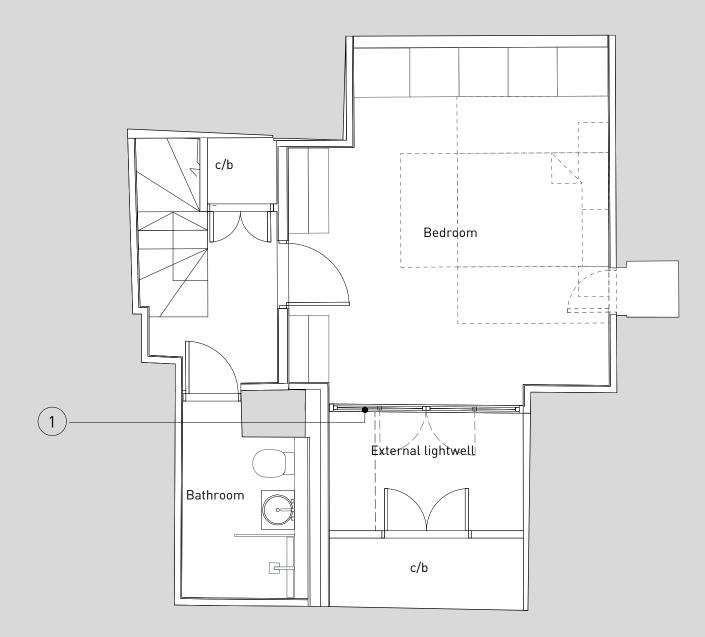

### PROPOSED BASEMENT PLAN

| DRAWN |       | CHECKED     | REVISION |
|-------|-------|-------------|----------|
| BS    |       | RB          | P1       |
| SCALE |       | DRAWING     | DATE     |
| 1:50  | (d A3 | 18010_GA.01 | 17.07.19 |