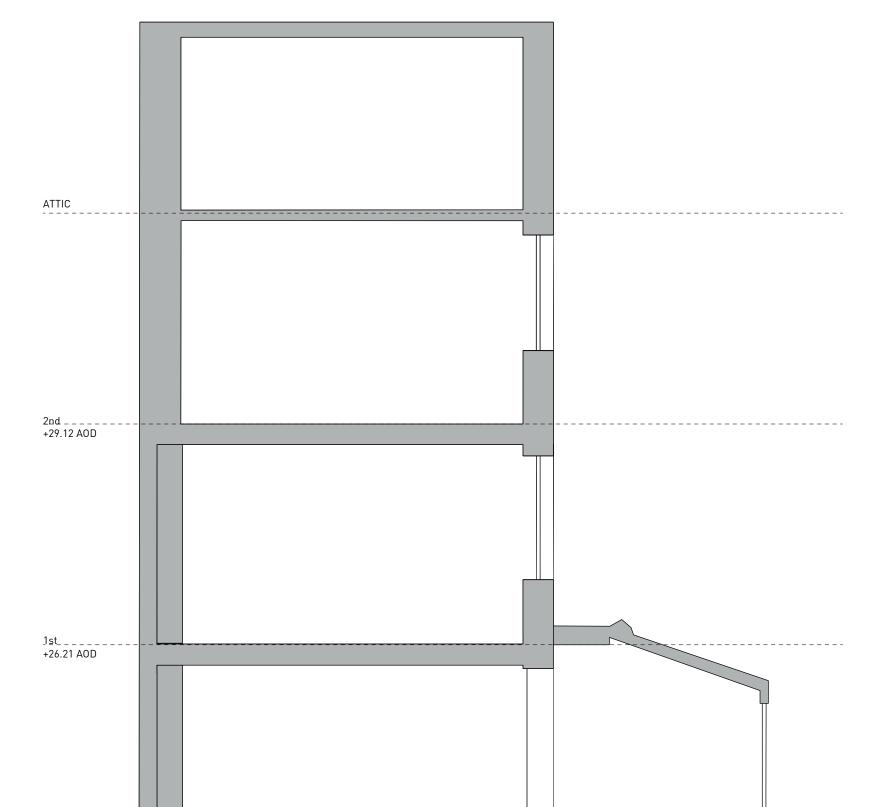

## BASEMENT

| ATTIC |      |
|-------|------|
|       |      |
|       |      |
|       |      |
|       |      |
|       |      |
|       |      |
| 2nd   |      |
|       |      |
|       |      |
|       |      |
|       |      |
|       |      |
|       |      |
|       |      |
| 1st   | <br> |
|       |      |
|       |      |
|       |      |
|       |      |