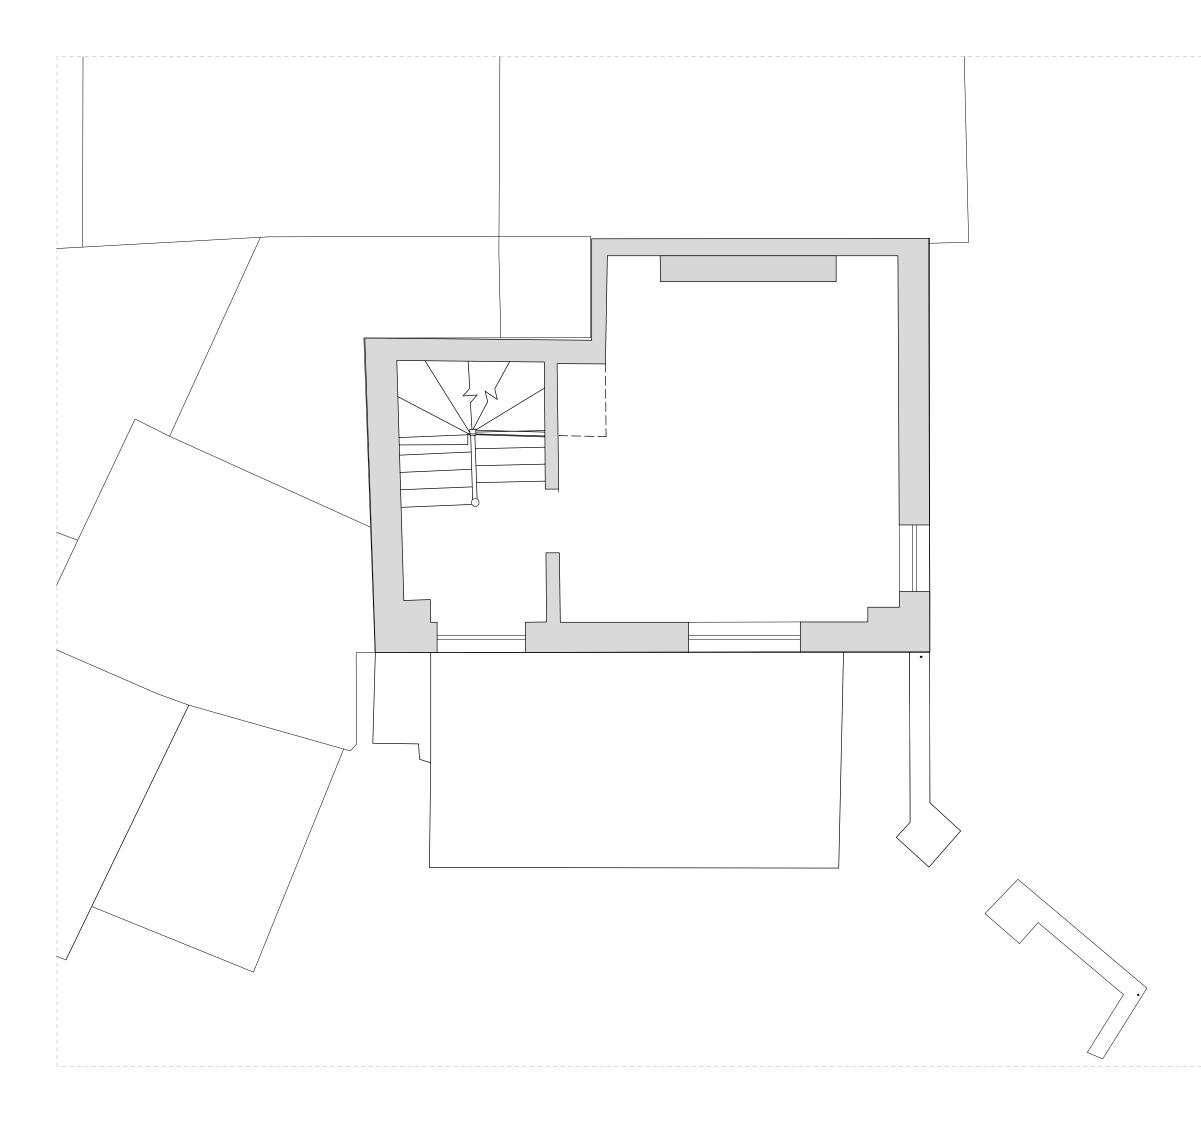

# EXISTING FIRST FLOOR PLAN

| DRAWN |       | CHECKED     | REVISION |
|-------|-------|-------------|----------|
| BS    |       | RB          | P1       |
| SCALE |       | DRAWING     | DATE     |
| 1:50  | (D A3 | 18010_EX.03 | 17.07.19 |