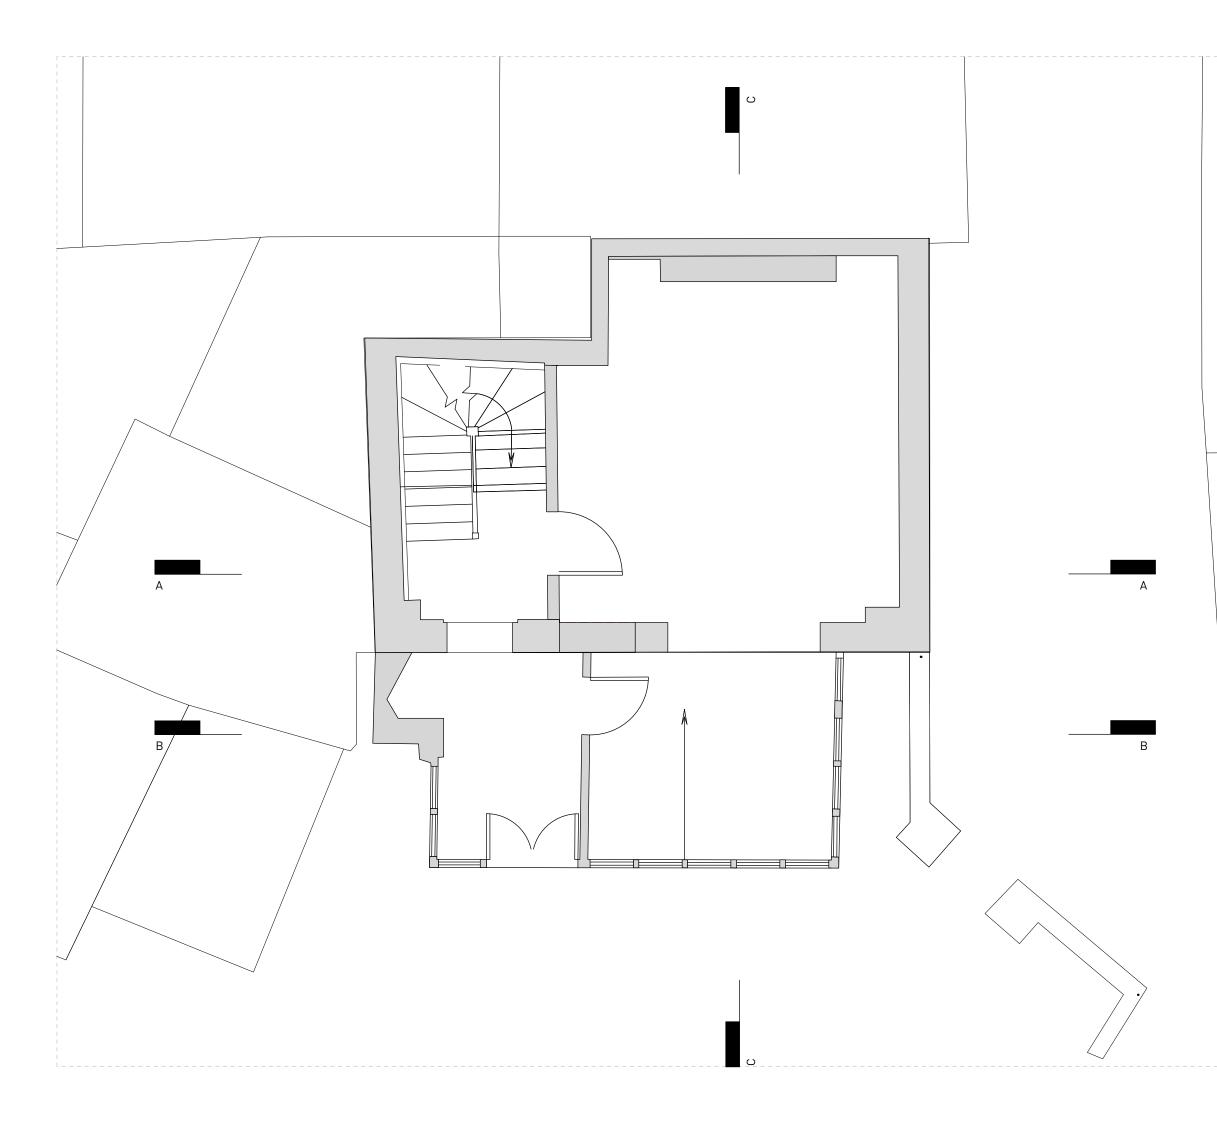

# EXISTING GROUND FLOOR PLAN

| DRAWN |       | CHECKED     | REVISION |
|-------|-------|-------------|----------|
| BS    |       | RB          | P1       |
| SCALE |       | DRAWING     | DATE     |
| 1:50  | ାର A3 | 18010_EX.02 | 17.07.19 |