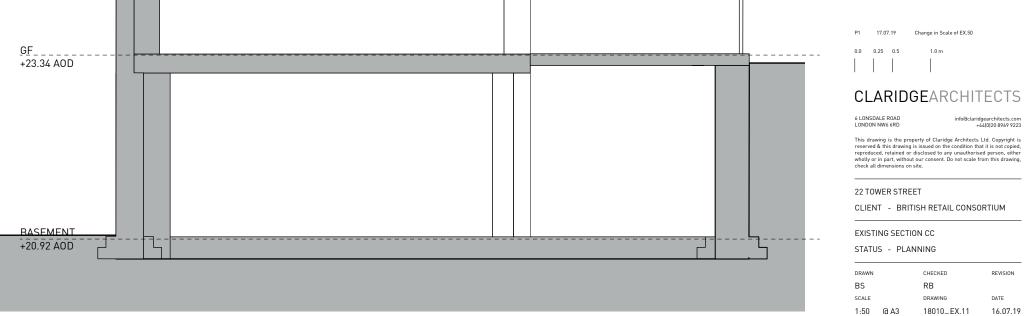

6 LONSDALE ROAD LONDON NW6 6RD

info@claridgearchitects.com +44[0]20 8969 9223

This drawing is the property of Claridge Architects Ltd. Copyright is reserved & this drawing is issued on the condition that it is not copied, reproduced, relained or disclosed to any unauthorised person, either wholly or in part, without our consent. Do not scale from this drawing, check all dimensions on site.

## 22 TOWER STREET

CLIENT - BRITISH RETAIL CONSORTIUM

STATUS - PLANNING

| DRAWN |       | CHECKED     | REVISION |
|-------|-------|-------------|----------|
| BS    |       | RB          | P1       |
| SCALE |       | DRAWING     | DATE     |
| 1:50  | (d A3 | 18010_EX.06 | 17.07.19 |