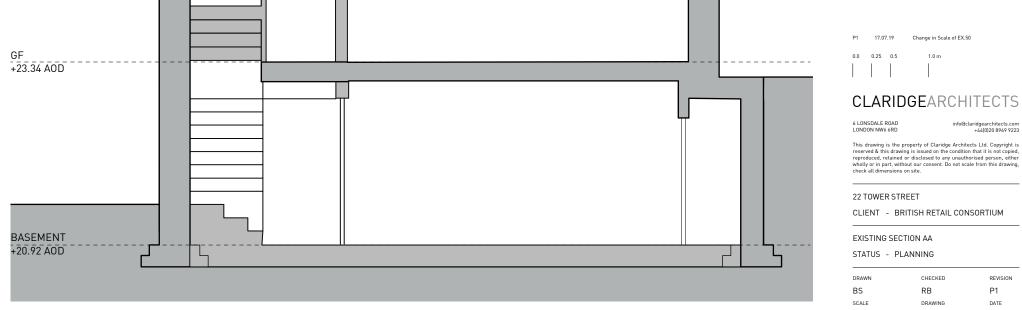

## BASEMENT

| ATTIC |      |
|-------|------|
|       |      |
|       |      |
|       |      |
|       |      |
|       |      |
|       |      |
| 2nd   |      |
|       |      |
|       |      |
|       |      |
|       |      |
|       |      |
|       |      |
|       |      |
| 1st   | <br> |
|       |      |
|       |      |
|       |      |
|       |      |