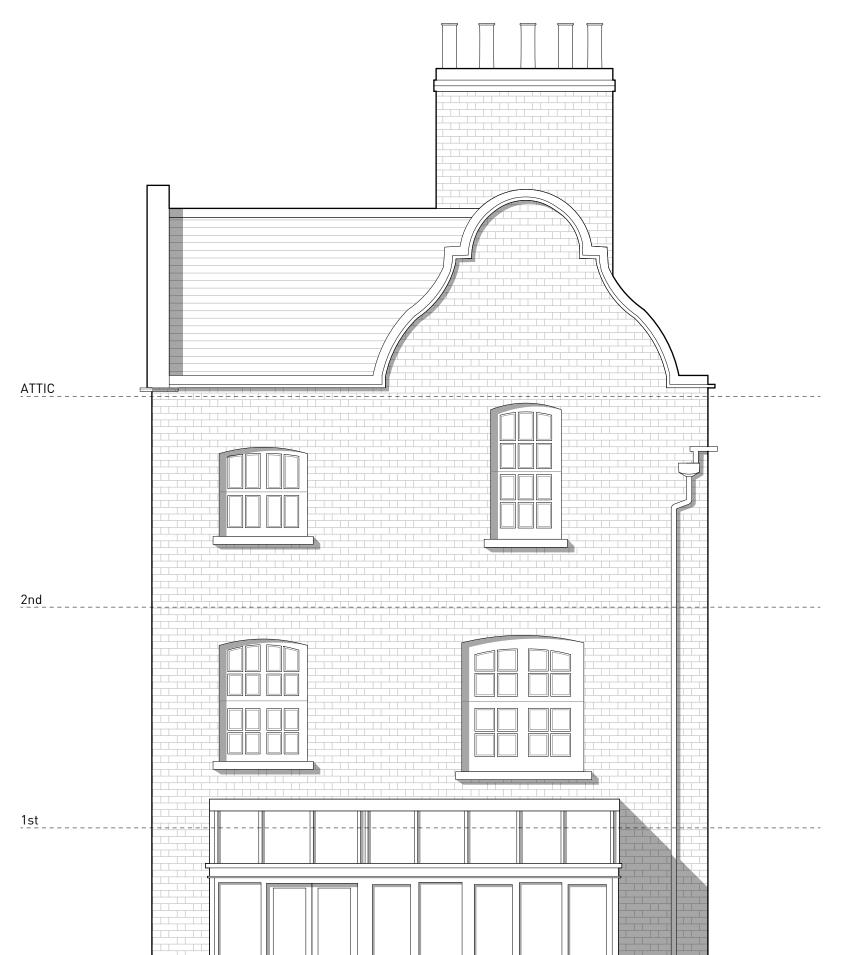

6 LONSDALE ROAD LONDON NW6 6RD

info@claridgearchitects.com +44[0]20 8969 9223

This drawing is the property of Claridge Architects Ltd. Copyright is reserved & this drawing is issued on the condition that it is not copied, reproduced, relained or disclosed to any unauthorised person, either wholly or in part, without our consent. Do not scale from this drawing, check all dimensions on site.

## 22 TOWER STREET

CLIENT - BRITISH RETAIL CONSORTIUM

STATUS - PLANNING

| DRAWN |       | CHECKED     | REVISION |
|-------|-------|-------------|----------|
| BS    |       | RB          | P1       |
| SCALE |       | DRAWING     | DATE     |
| 1:50  | (d A3 | 18010_EX.06 | 17.07.19 |

## BASEMENT

| ATTIC |      |
|-------|------|
|       |      |
|       |      |
|       |      |
|       |      |
|       |      |
|       |      |
| 2nd   |      |
|       |      |
|       |      |
|       |      |
|       |      |
|       |      |
|       |      |
|       |      |
| 1st   | <br> |
|       |      |
|       |      |
|       |      |
|       |      |