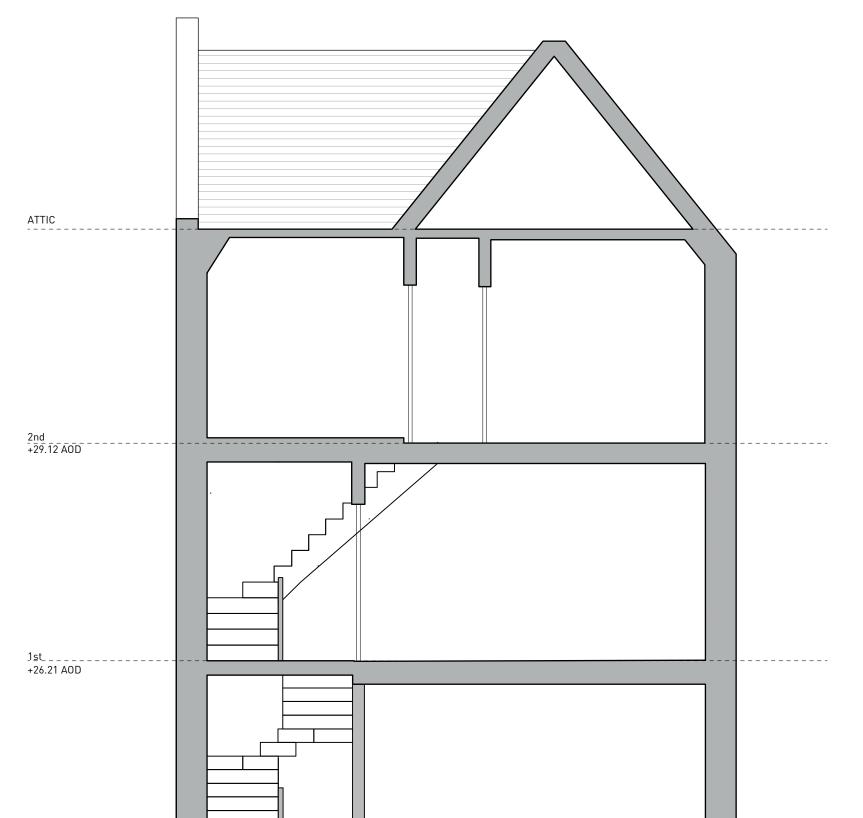

## BASEMENT

| ATTIC |      |
|-------|------|
|       |      |
|       |      |
|       |      |
|       |      |
|       |      |
|       |      |
| 2nd   |      |
|       |      |
|       |      |
|       |      |
|       |      |
|       |      |
|       |      |
|       |      |
| 1st   | <br> |
|       |      |
|       |      |
|       |      |
|       |      |