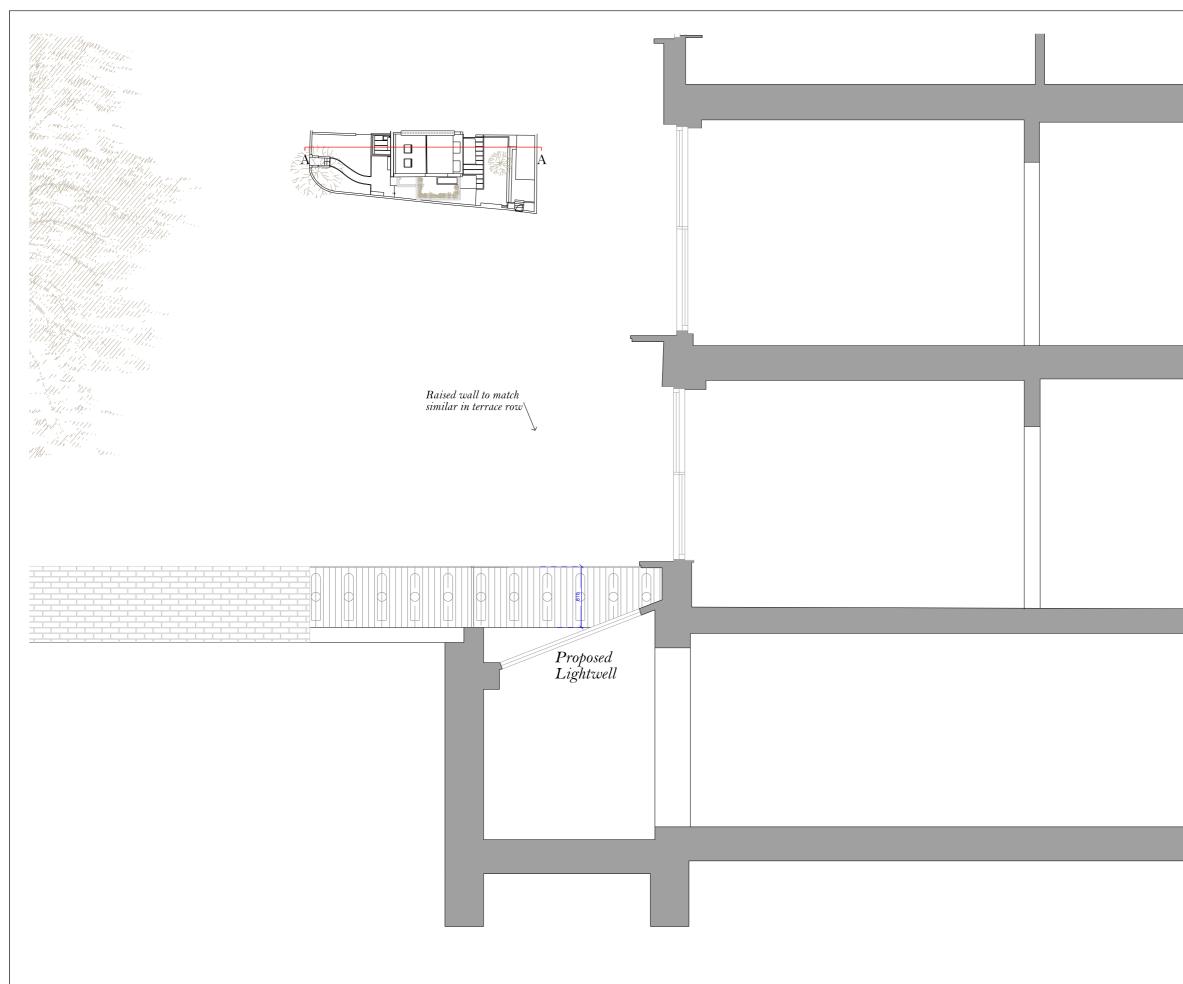

## Proposed\_Section AA

| Rev Notes                                      | Da                                 | ća.               |
|------------------------------------------------|------------------------------------|-------------------|
|                                                |                                    | ~~                |
| 00 Issued for full pla<br>01 Full planning rev | u planning 25%<br>na revision 17/0 | 4/2019<br>I5/2019 |
|                                                |                                    |                   |
|                                                |                                    |                   |
|                                                |                                    |                   |
|                                                |                                    |                   |
|                                                |                                    |                   |
|                                                |                                    |                   |
|                                                |                                    |                   |

|     |                                | + 6.936 m    |
|-----|--------------------------------|--------------|
|     |                                | (BMS)        |
|     |                                | + 3,475 m    |
|     |                                | 3478         |
|     |                                | +/- 0.00 m   |
|     |                                | 2892         |
|     |                                | -2.892       |
|     |                                |              |
| 10m | Peter<br>174 Regents Park Road | Space A Ltd. |

| 174 Regents Park Road                                                                                                          |                               | London        |            | (0)7876301045<br>Is@spaces.co.uk |  |
|--------------------------------------------------------------------------------------------------------------------------------|-------------------------------|---------------|------------|----------------------------------|--|
| THE                                                                                                                            | PLANNING                      |               |            |                                  |  |
| PROPOSED SECTION AA                                                                                                            | Scale: 1:25 @ A1<br>1:59 @ A3 | Drawn; AH     | Issued; AH | Date: 17/05/2019                 |  |
| FOR PLANNING<br>All dimensions to be verified on size<br>Do not scale from This dirawing<br>@ Space A Lot. All Regime Reserved | Project No: 1108              | Drawing Not • | P_(L)20    | D Revision: 01                   |  |