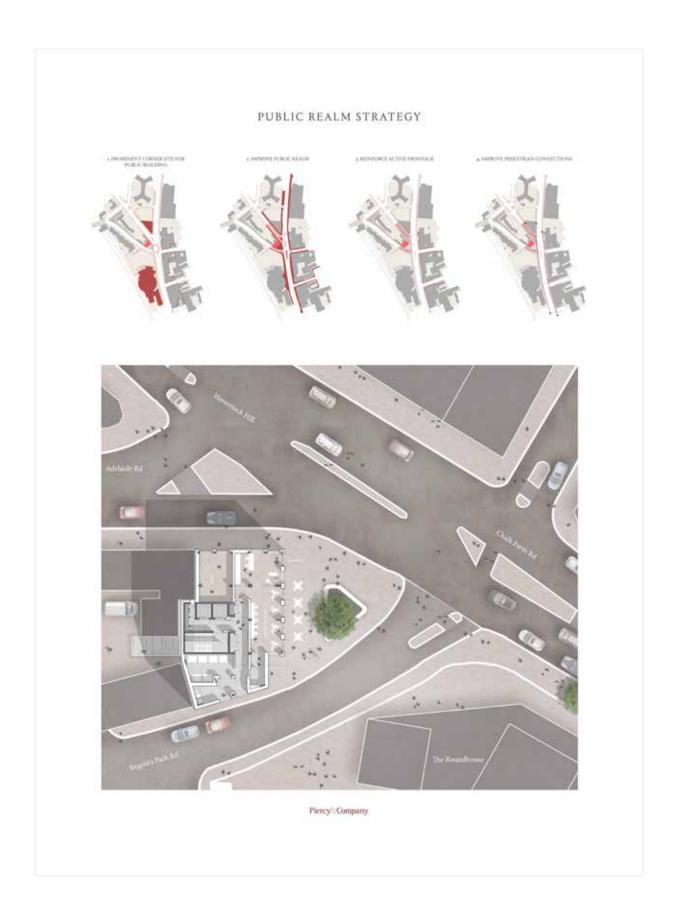

#### DESIGN STRATEGY

As part of the proposals we would like to improve the public realm to the front of the building to create an external seating area associated with the formit to activate the space, attemption builds associated and informal scaling section areas.