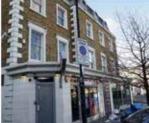

Currently, the 1990s building contains businesses including the 'Domino's Pizza' and 'Bite Me Burger'. Our plans for the site would include a new hotel aimed at individuals and couples attending events in the area. There would also be a small bar/restaurant to compliment existing local businesses.

Currently, the 1990s building contains several small businesses, including the 'Domino's Pizza' and 'Bite Me Burger'. Our plans for the site include a new hotel aimed at individuals and couples attending events in the area. There would also be a small bar/restaurant at ground floor that will compliment existing local businesses.

# EXISTING BUILDING The avisting twilding congresses retail at ground floor, with office and a single residential and above. The tailking was redirectioned in the early 1980 in a mode include style that references the original Adelande Tavers that make an about the control of the part of the redevelopment.