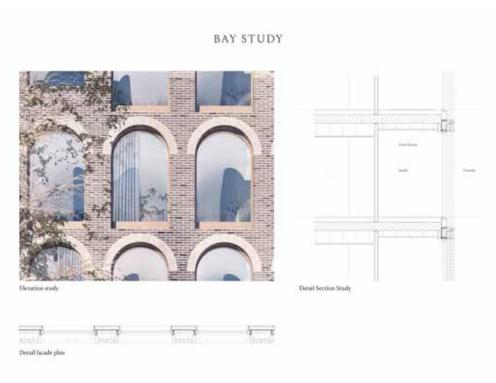

The design has tested a number of maximg arrangements up to 11 storms and a revely of architectural designs. Our welly studies explored a lightweight metal facable but this method into the preferred miscorry option. This option is a simple but elegant birds facable with arched writtens, anocative of Camderis inclusives include an architectural and include the publishes are revenued in their facebox.

The architectural design of the building is executive of Comden's industrial past. The two part messing follows that of the original Advisable Severn and adjoining post membrants of Blobel Smith & Co. Each field round is expressed on the faculty faculty and past serbed sindice with bicky occupied and the sind past of the past of