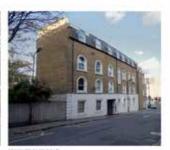

# EXISTING BUILDING The avisting twilding congresses retail at ground floor, with office and a single residential and above. The tailking was redirectioned in the early 1980 in a mode include style that references the original Adelande Tavers that make an about the control of the part of the redevelopment.