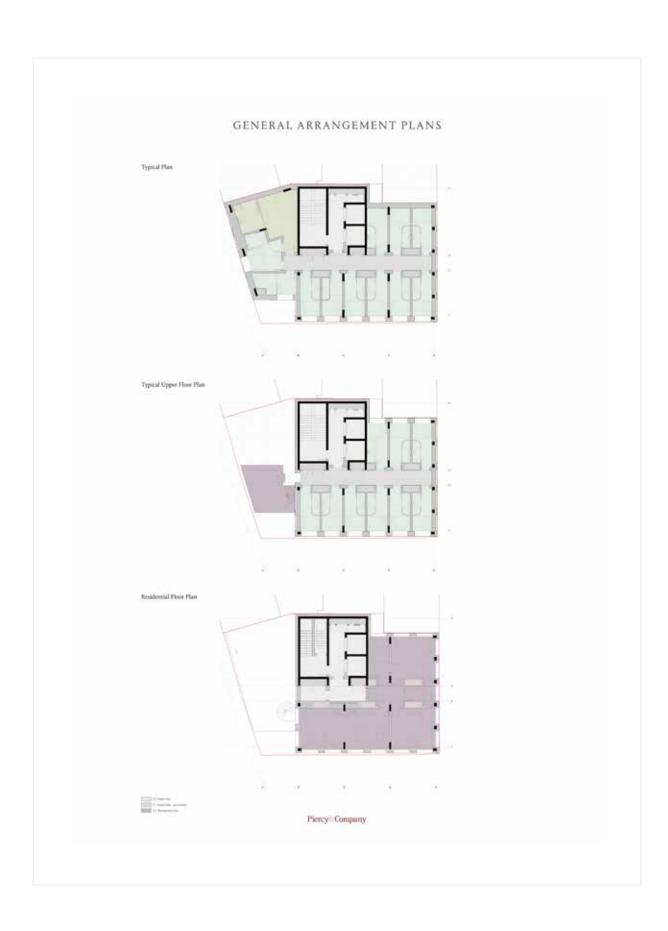

#### EXISTING BUILDING

TIBLE FLOOR PLAN

Piercy: Company

# EXISTING BUILDING The avisting twilding congresses retail at ground floor, with office and a single residential and above. The tailking was redirectioned in the early 1980 in a mode include style that references the original Adelande Tavers that make an about the control of the part of the redevelopment.

FIRST CONSULTATION EVENT

MICERIO FLOOR PLAN