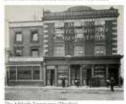

# EXISTING BUILDING The avisting twilding congresses retail at ground floor, with office and a single residential and above. The tailking was redirectioned in the early 1980 in a mode include style that references the original Adelande Tavers that make an about the control of the part of the redevelopment.