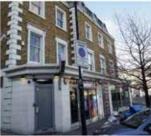

Currently, the 1990s building contains businesses including the 'Domino's Pizza' and 'Bite Me Burger'. Our plans for the site would include a new hotel aimed at individuals and couples attending events in the area. There would also be a small bar/restaurant to compliment existing local businesses.

Currently, the 1990s building contains several small businesses, including the 'Domino's Pizza' and 'Bite Me Burger'. Our plans for the site include a new hotel aimed at individuals and couples attending events in the area. There would also be a small bar/restaurant at ground floor that will compliment existing local businesses.

# EXISTING BUILDING The avisting twilding congresses retail at ground floor, with office and a single residential and above. The tailking was redirectioned in the early 1980 in a mode include style that references the original Adelande Tavers that make an about the control of the part of the redevelopment.