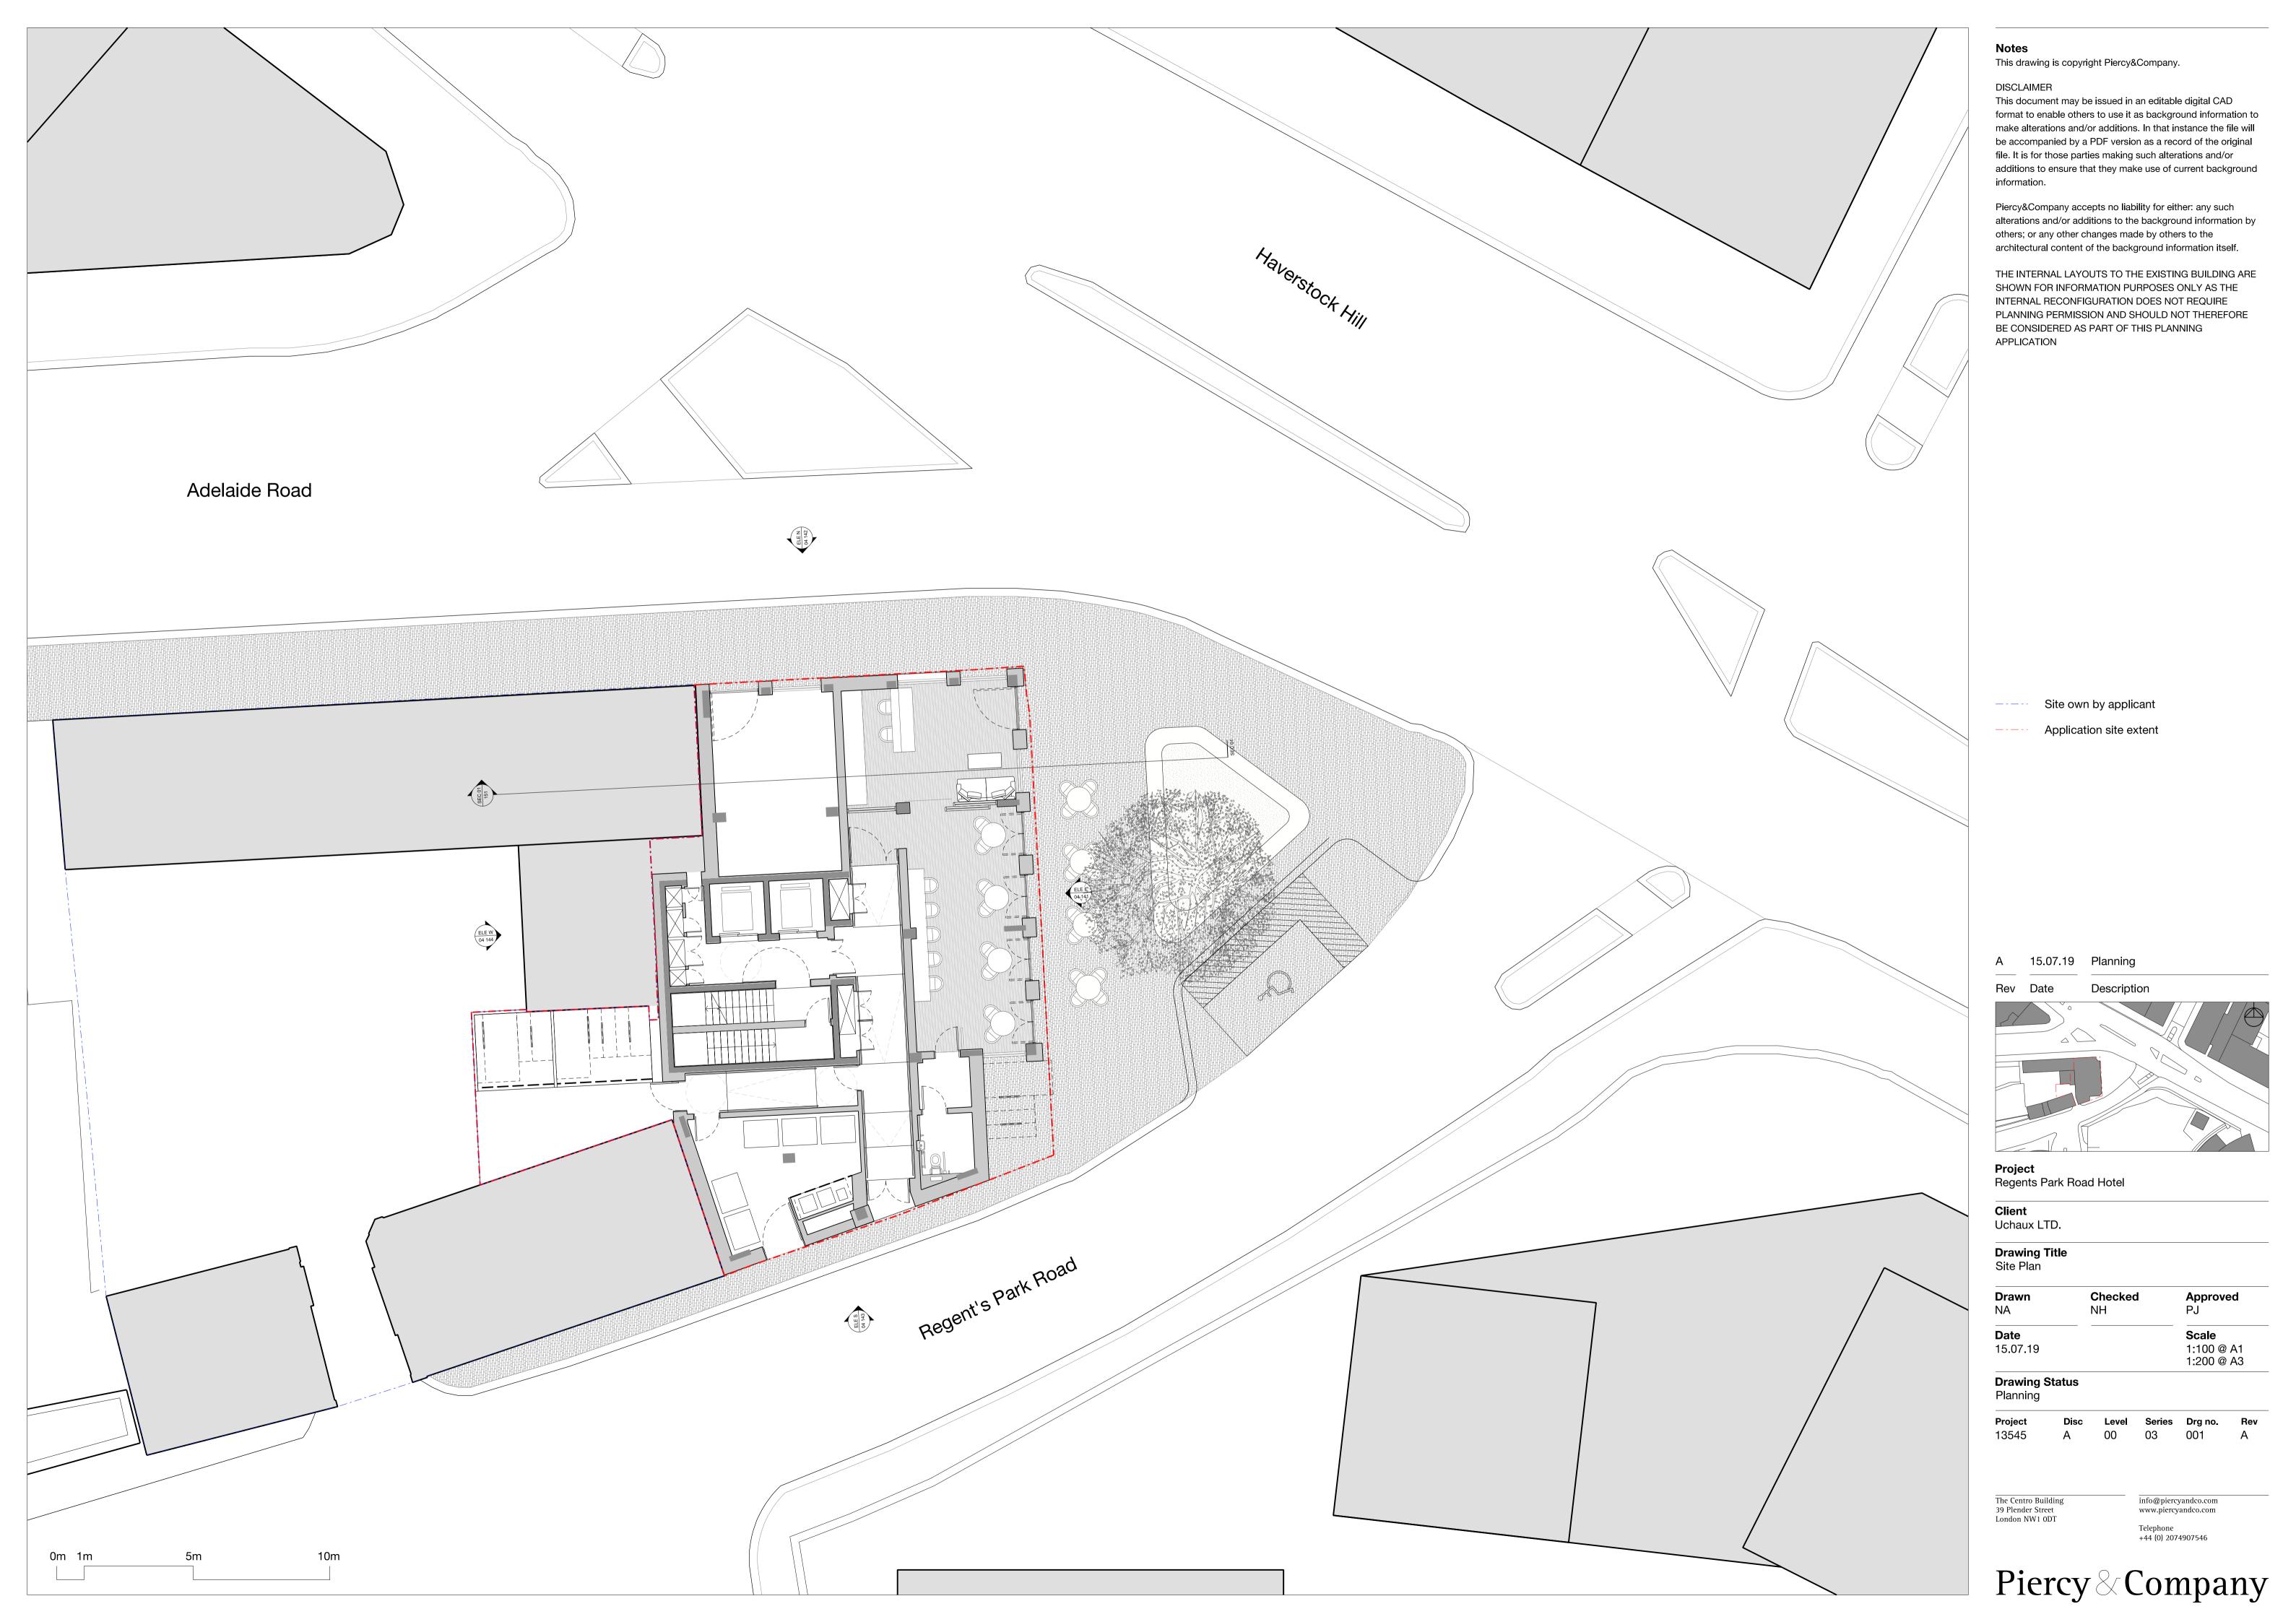

ISTING BUILDING ARE SHOWN FOR INFORMATION PURPOSES ONLY AS THE INTERNAL RECONFIGURATION DOES NOT REQUIRE PLANNING PERMISSION AND SHOULD NOT THEREFORE BE CONSIDERED AS PART OF THIS PLANNING APPLICATION



12.07.19 Planning

Description



**Project** Regents Park Road Hotel

Client

Uchaux LTD.

**Drawing Title**Proposed Roof Floor Plan

| <b>Drawn</b><br>NA | <b>Checked</b><br>LP | <b>Approved</b><br>NH |
|--------------------|----------------------|-----------------------|
| Date               |                      | Scale                 |
| 12.07.19           |                      | 1:50 @ A1             |
|                    |                      | 1:100 @ A3            |

Planning

The Centro Building 39 Plender Street London NW1 0DT

info@piercyandco.com www.piercyandco.com









DISCLAIMER

This document may be issued in an editable digital CAD format to enable others to use it as background information to make alterations and/or additions. In that instance the file will be accompanied by a PDF version as a record of the original file. It is for those parties making such alterations and/or additions to ensure that they make use of current background information.

Piercy&Company accepts no liability for either: any such alterations and/or additions to the background information by others; or any other changes made by others to the architectural content of the background information itself.

THE INTERNAL LAYOUTS TO THE EXISTING BUILDING ARE SHOWN FOR INFORMATION PURPOSES ONLY AS THE INTERNAL RECONFIGURATION DOES NOT REQUIRE PLANNING PERMISSION AND SHOULD NOT THE