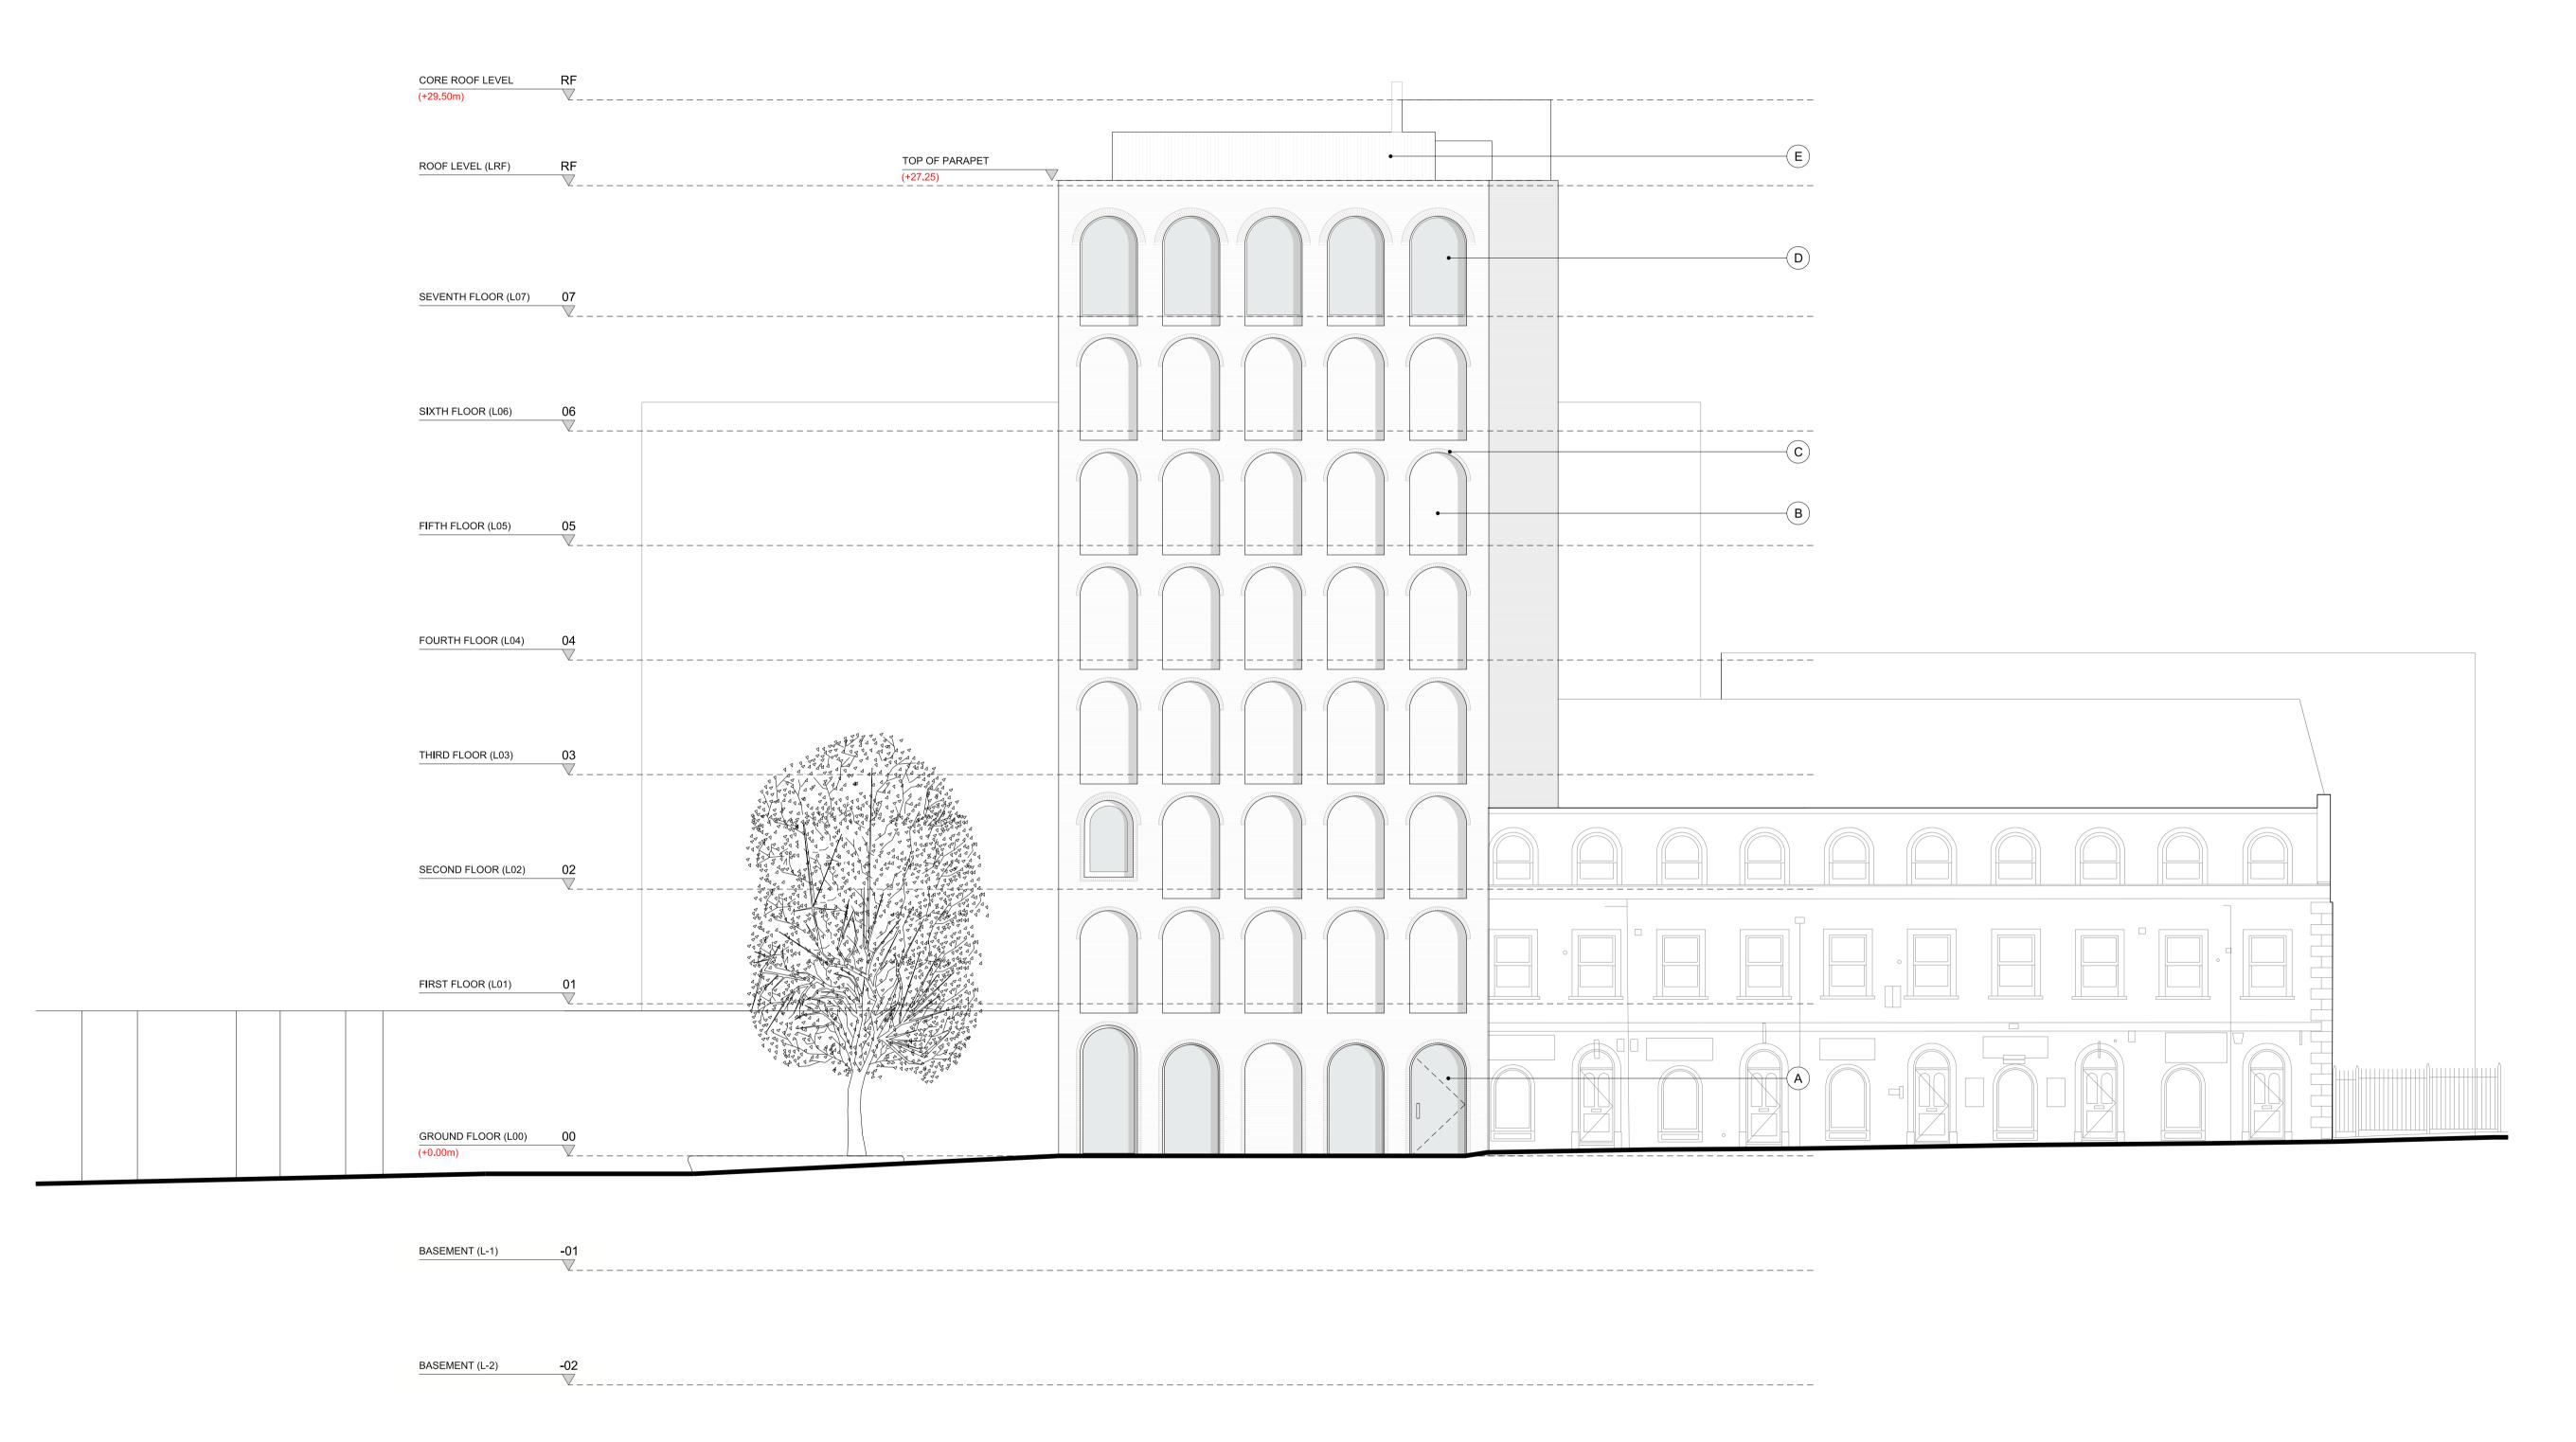

Peterson brick

Brick voussoirs

Anodized aluminium window frame with high performance design

Roof terrace with green edge

Spiral staircase in red oxide

Plant screen mesh

A 17.07.19 Planning

Rev Date Description

Project Regents Park Road Hotel

Client Uchaux LTD.

**Drawing Title**Proposed West Elevation

| <b>Checked</b><br>NH | <b>Approved</b><br>PJ |
|----------------------|-----------------------|
|                      | Scale                 |
|                      | 1:100 @ A1            |
|                      | 1:200 @ A3            |
|                      |                       |

**Drawing Status**For Information

Project Disc Level Series Drg no. F 13545 A XX 04 144 A

The Centro Building 39 Plender Street London NW1 0DT info@piercyandco.com www.piercyandco.com Telephone