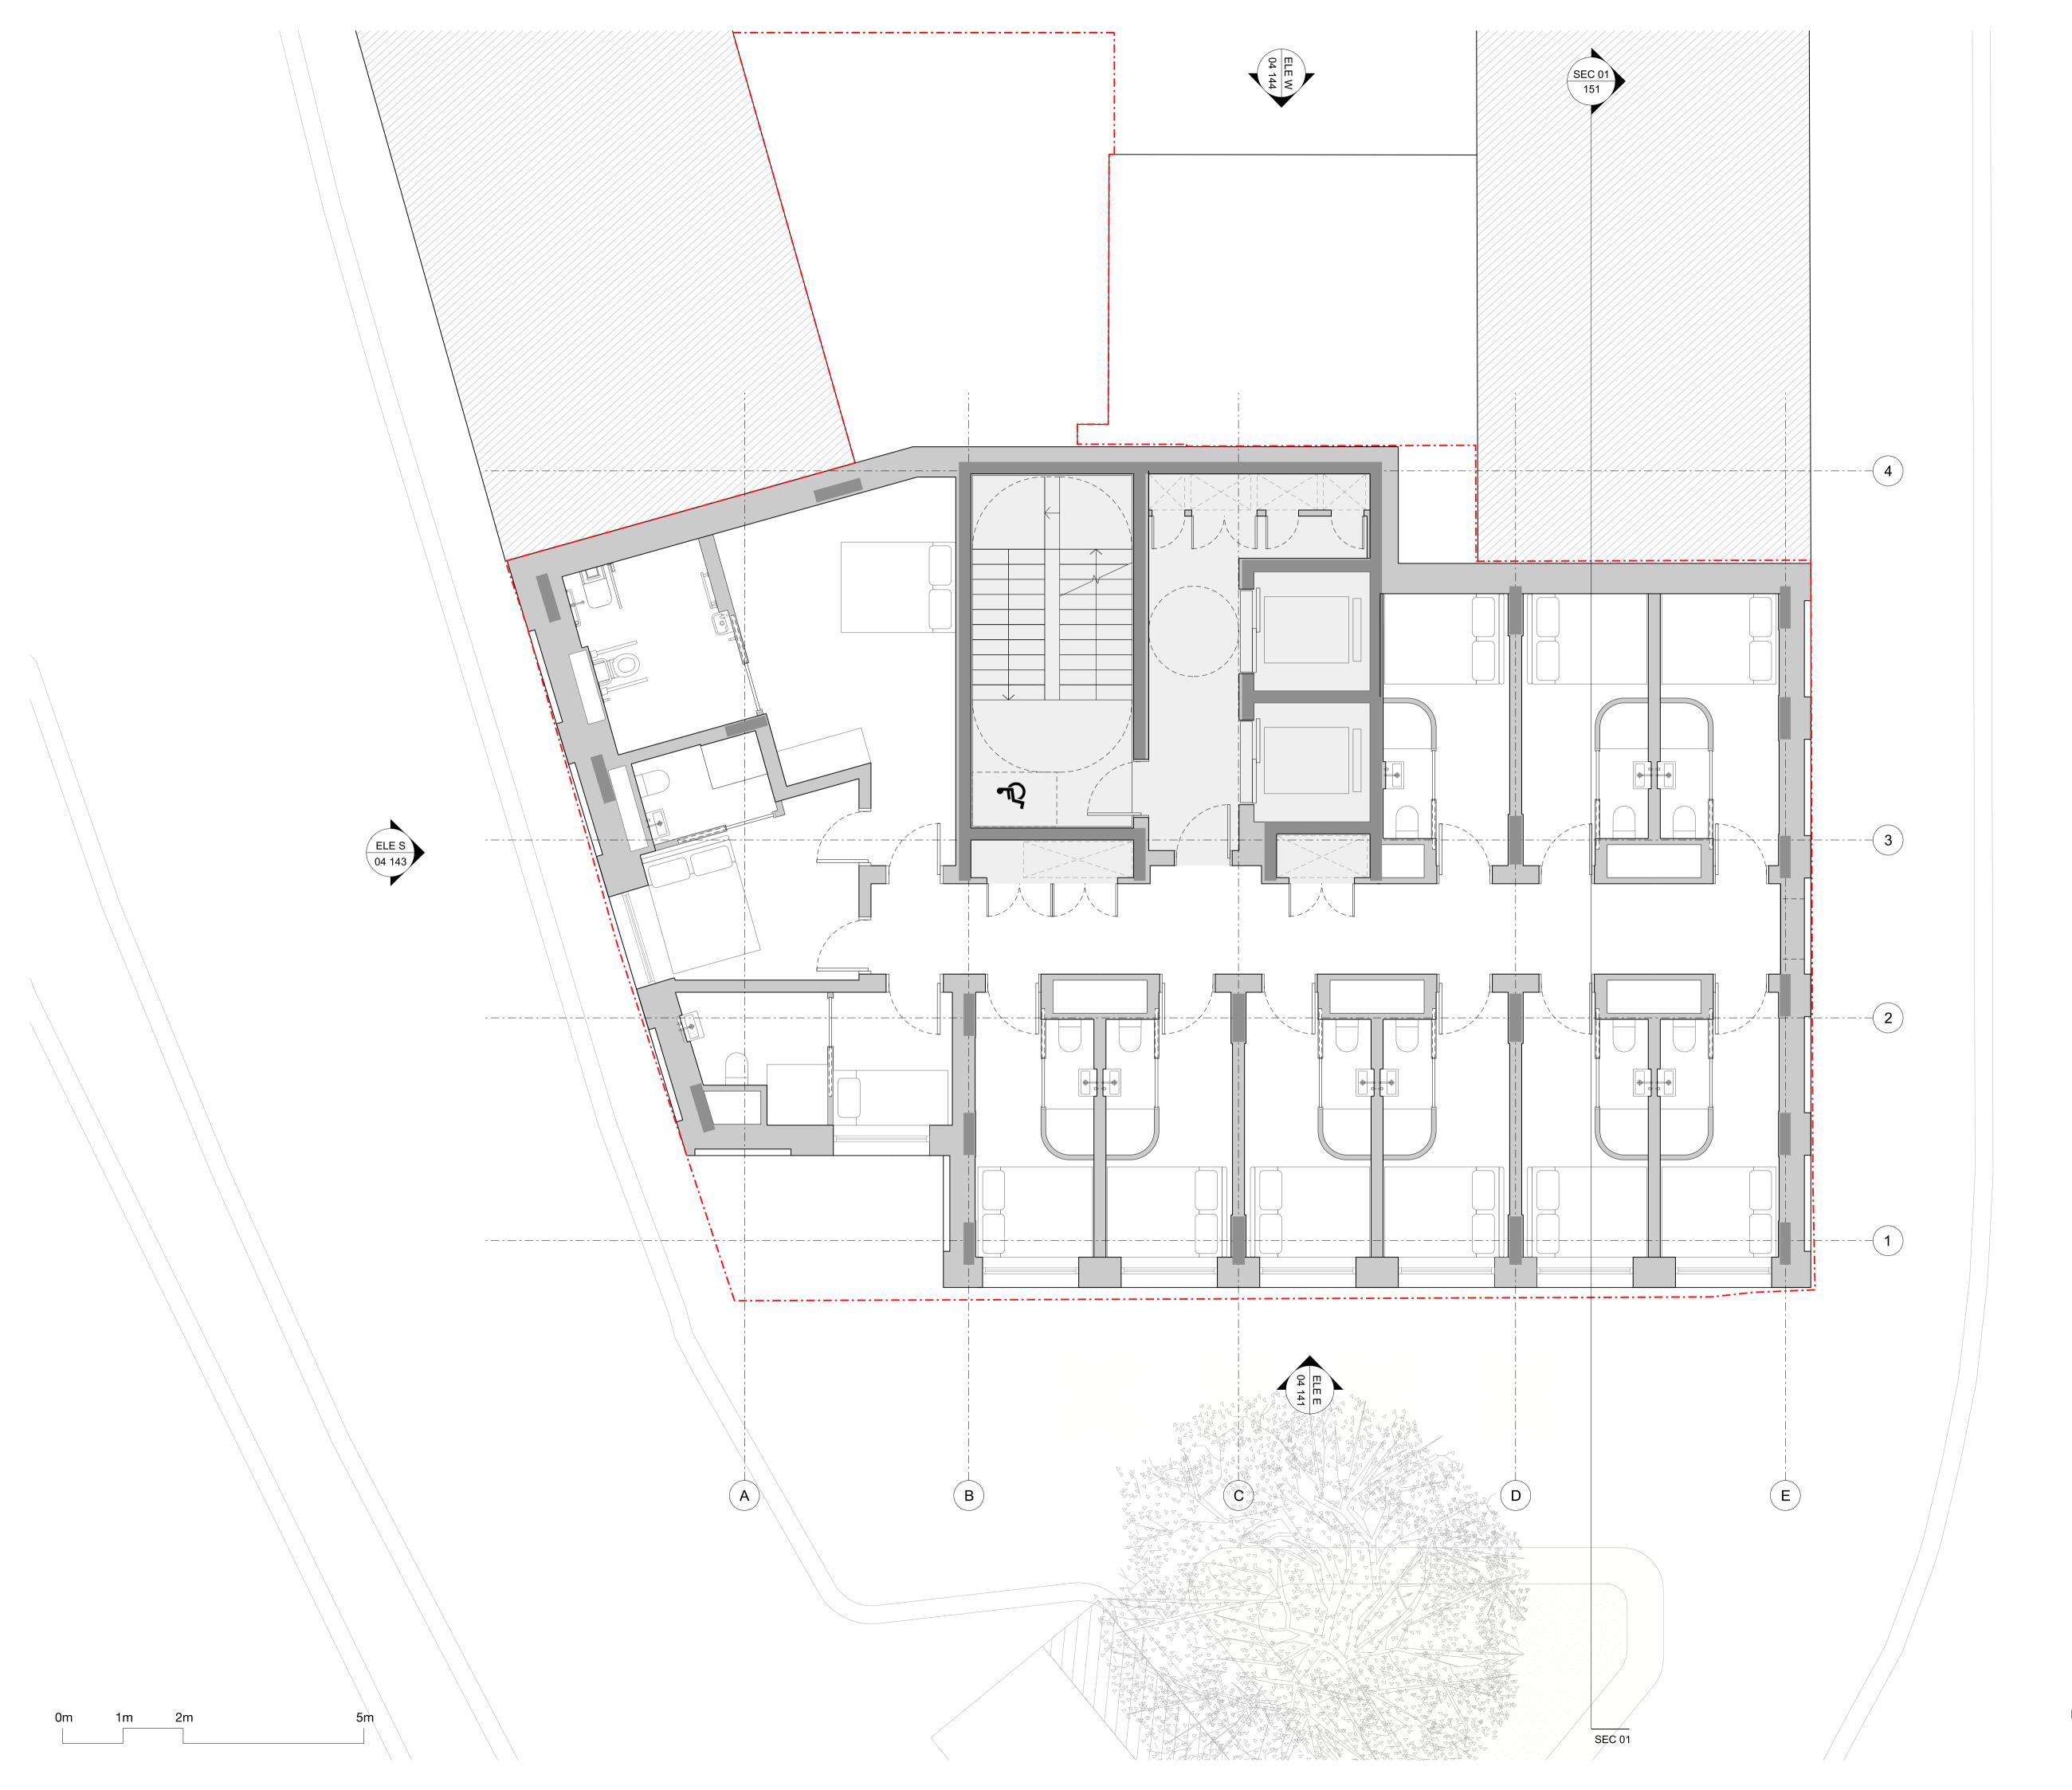

A 12.07.19 Planning

Rev Date Description

**Project** Regents Park Road Hotel

Client Uchaux LTD.

**Drawing Title**Proposed Third Floor Plan

| <b>Drawn</b><br>NA | <b>Checked</b><br>LP | <b>Approved</b><br>NH |
|--------------------|----------------------|-----------------------|
| <br>Date           |                      | Scale                 |
| 12.07.19           |                      | 1:50 @ A1             |
|                    |                      | 1:100 @ A3            |

Planning

Project Disc Level Series Drg no. Rev
13545 A 03 00 103 A

The Centro Building 39 Plender Street London NW1 0DT

info@piercyandco.com www.piercyandco.com Telephone

DISCLAIMER

This document may be issued in an editable digital CAD format to enable others to use it as background information to make alterations and/or additions. In that instance the file will be accompanied by a PDF version as a record of the original file. It is for those parties making such alterations and/or additions to ensure that they make use of current background information