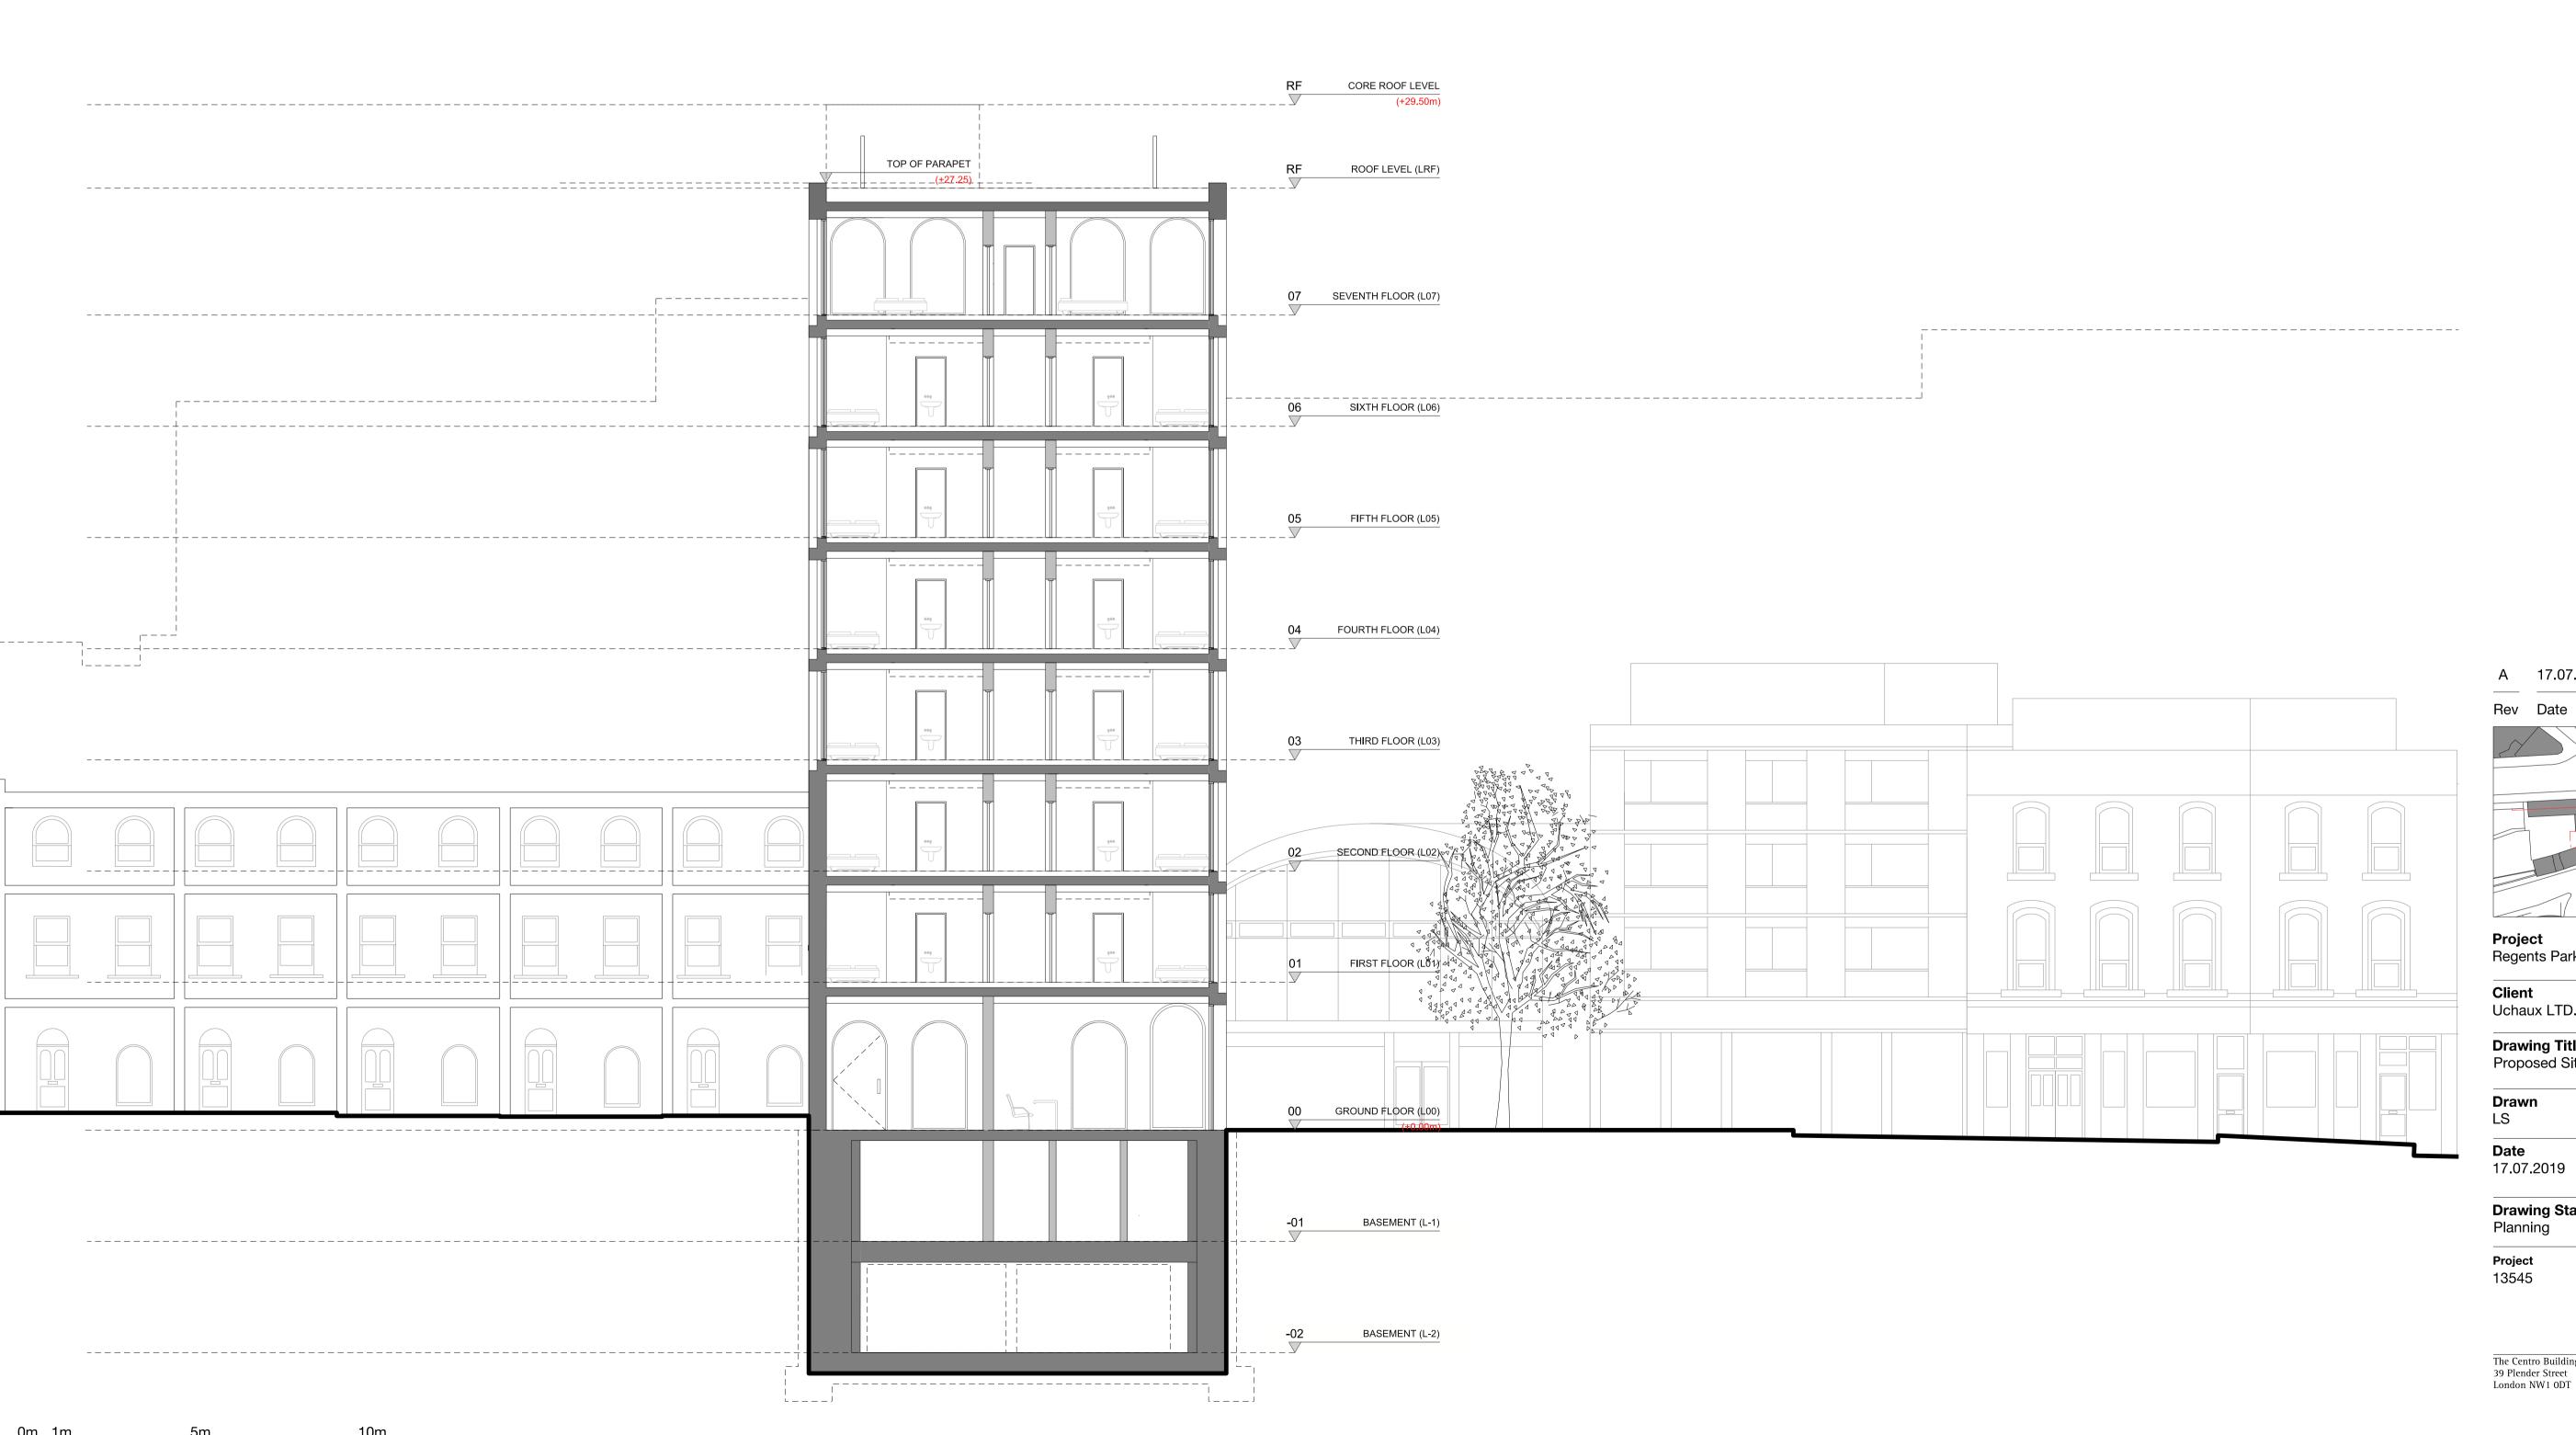

## **Drawing Title**Proposed Site Section 01

| <b>Drawn</b><br>LS      | <b>Checked</b><br>LP | <b>Approved</b><br>PJ    |
|-------------------------|----------------------|--------------------------|
| Date                    | _                    | Scale                    |
| 19.07.2019              |                      | 1:200 @ A1<br>1:400 @ A3 |
| Drawing Status Planning | s                    |                          |