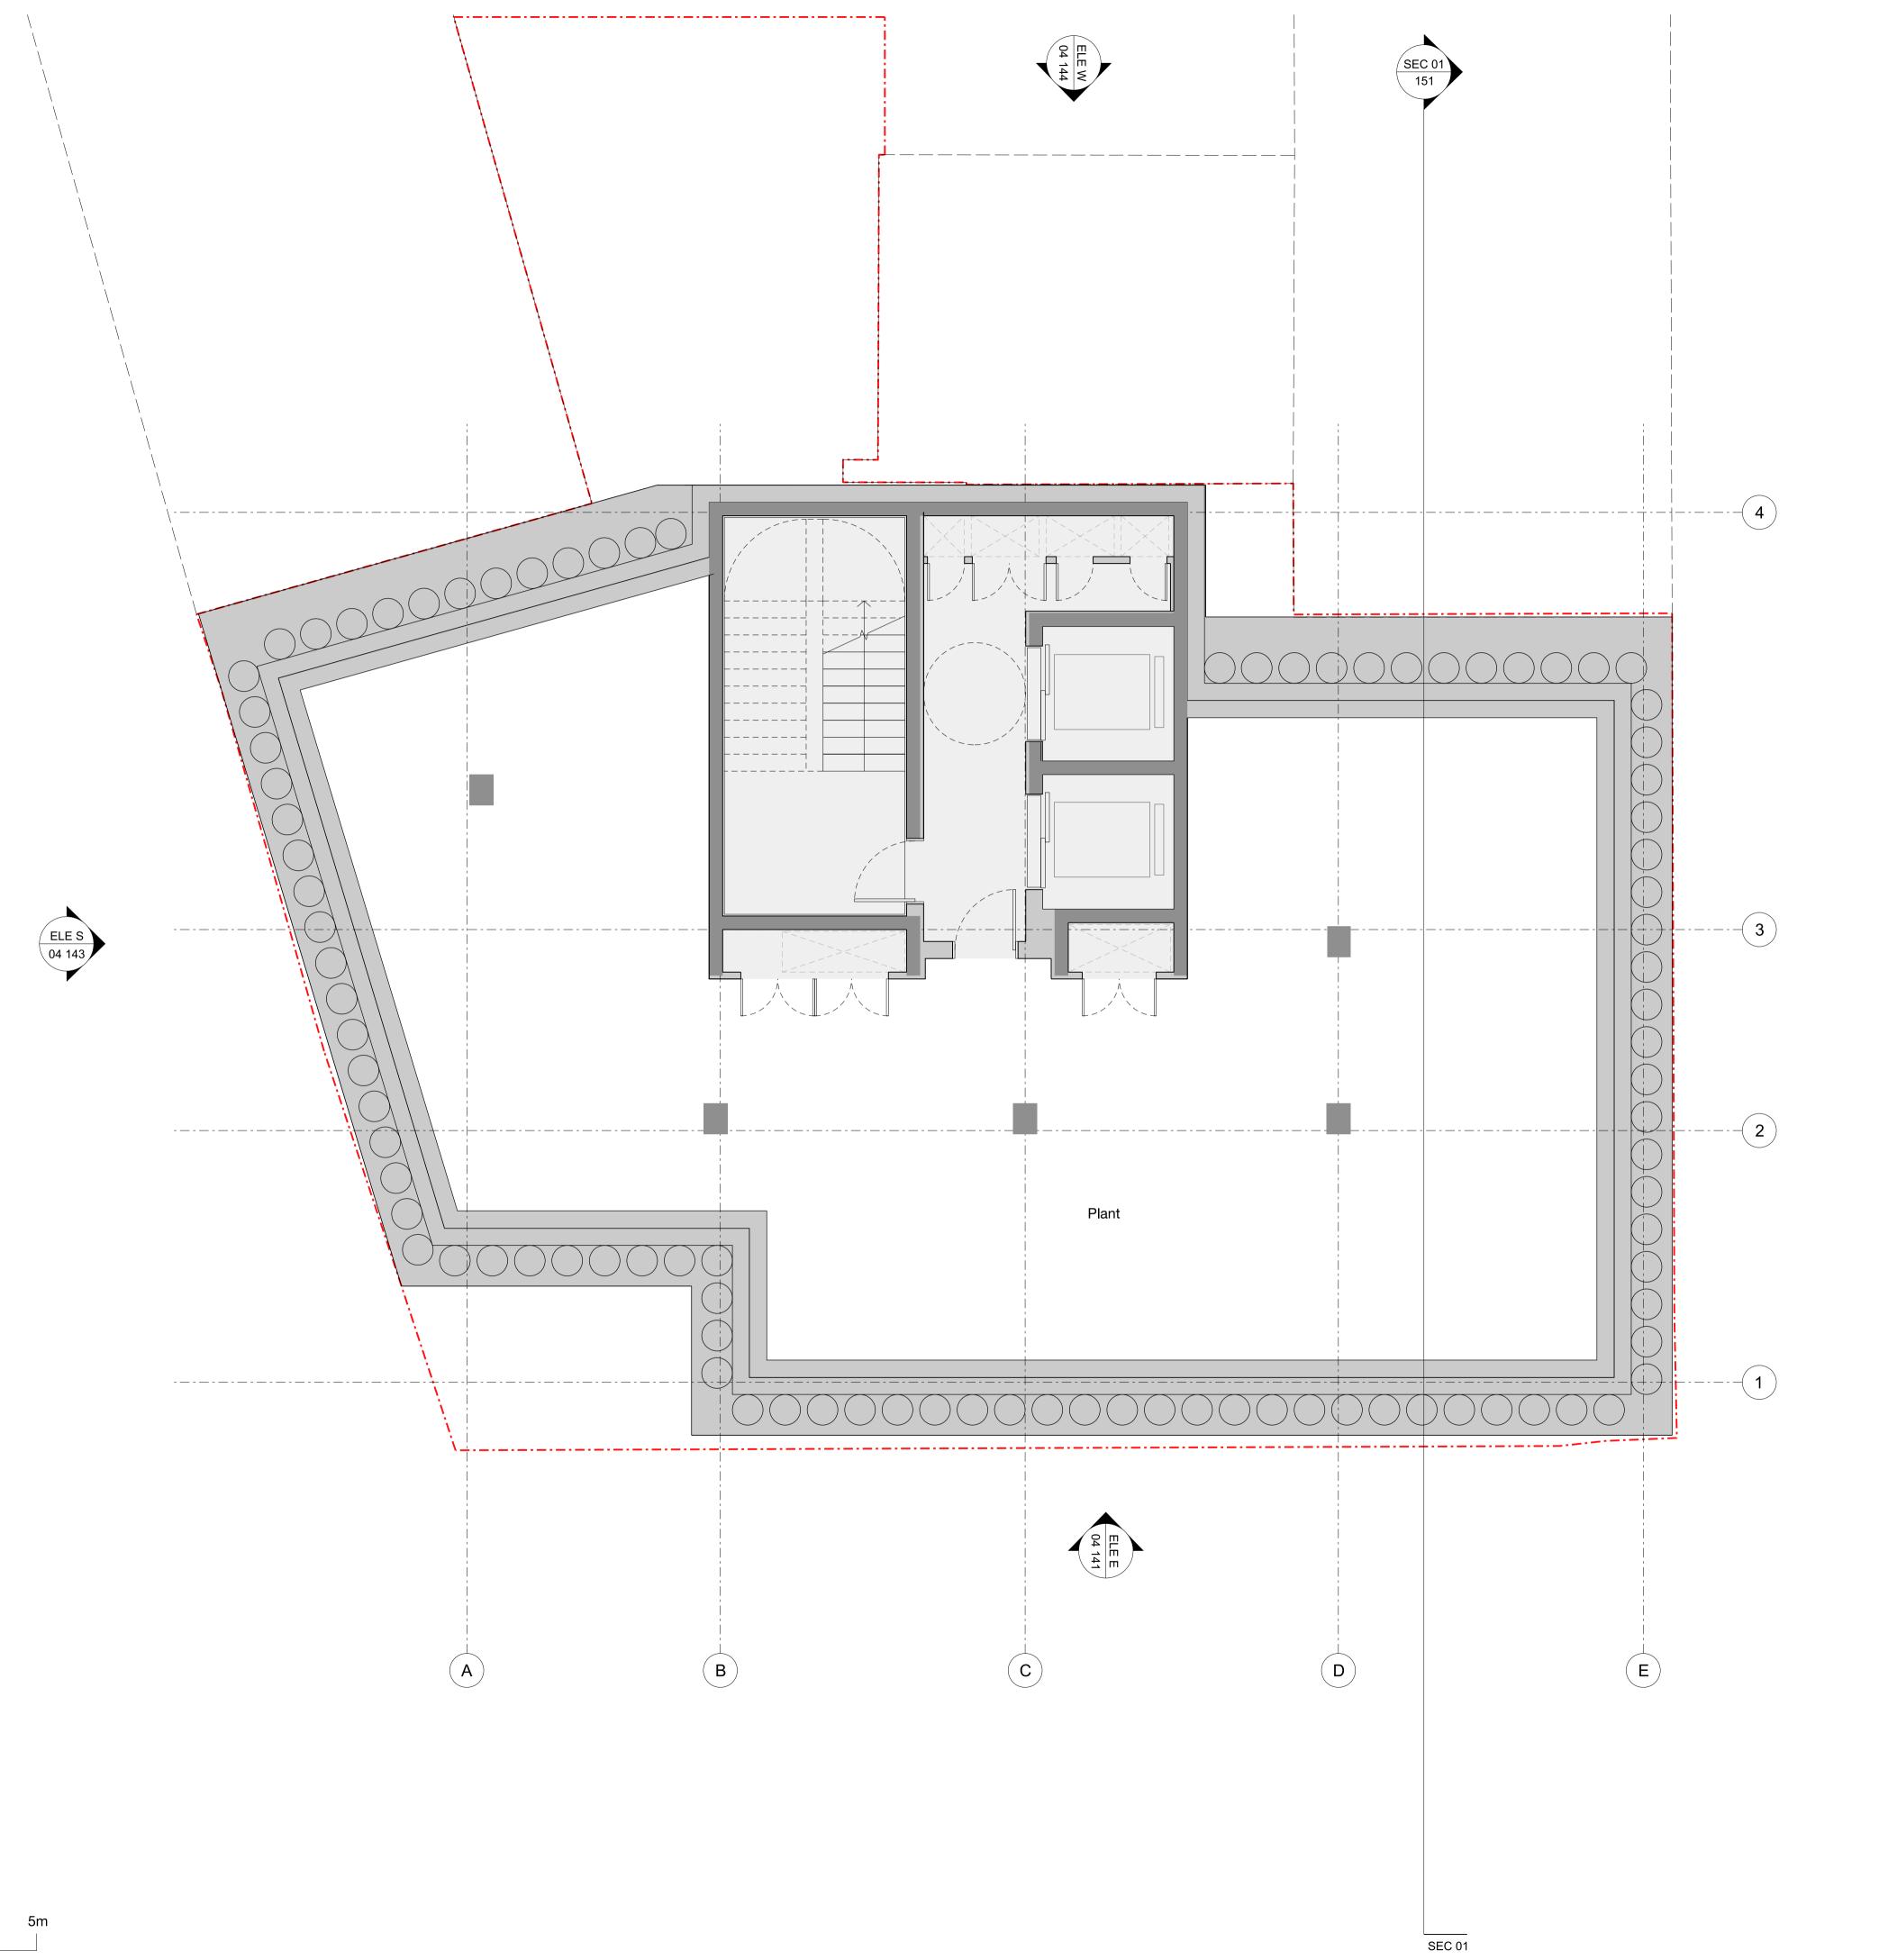

A 12.07.19 Planning

Rev Date Description

**Project** Regents Park Road Hotel

Client

Uchaux LTD.

**Drawing Title**Proposed Basement 2 Plan

Drawn
NA
LP
Approved
NH

Date
12.07.19
Scale
1:50 @ A1
1:100 @ A3

THE INTERNAL LAYOUTS TO THE EXISTING BUILDING ARE SHOWN FOR INFORMATION PURPOSES ONLY AS THE INTERNAL RECONFIGURATION DOES NOT REQUIRE PLANNING PERMISSION AND SHOULD NOT THEREFORE BE CONSIDERED AS PART OF THIS PLANNING APPLICATION