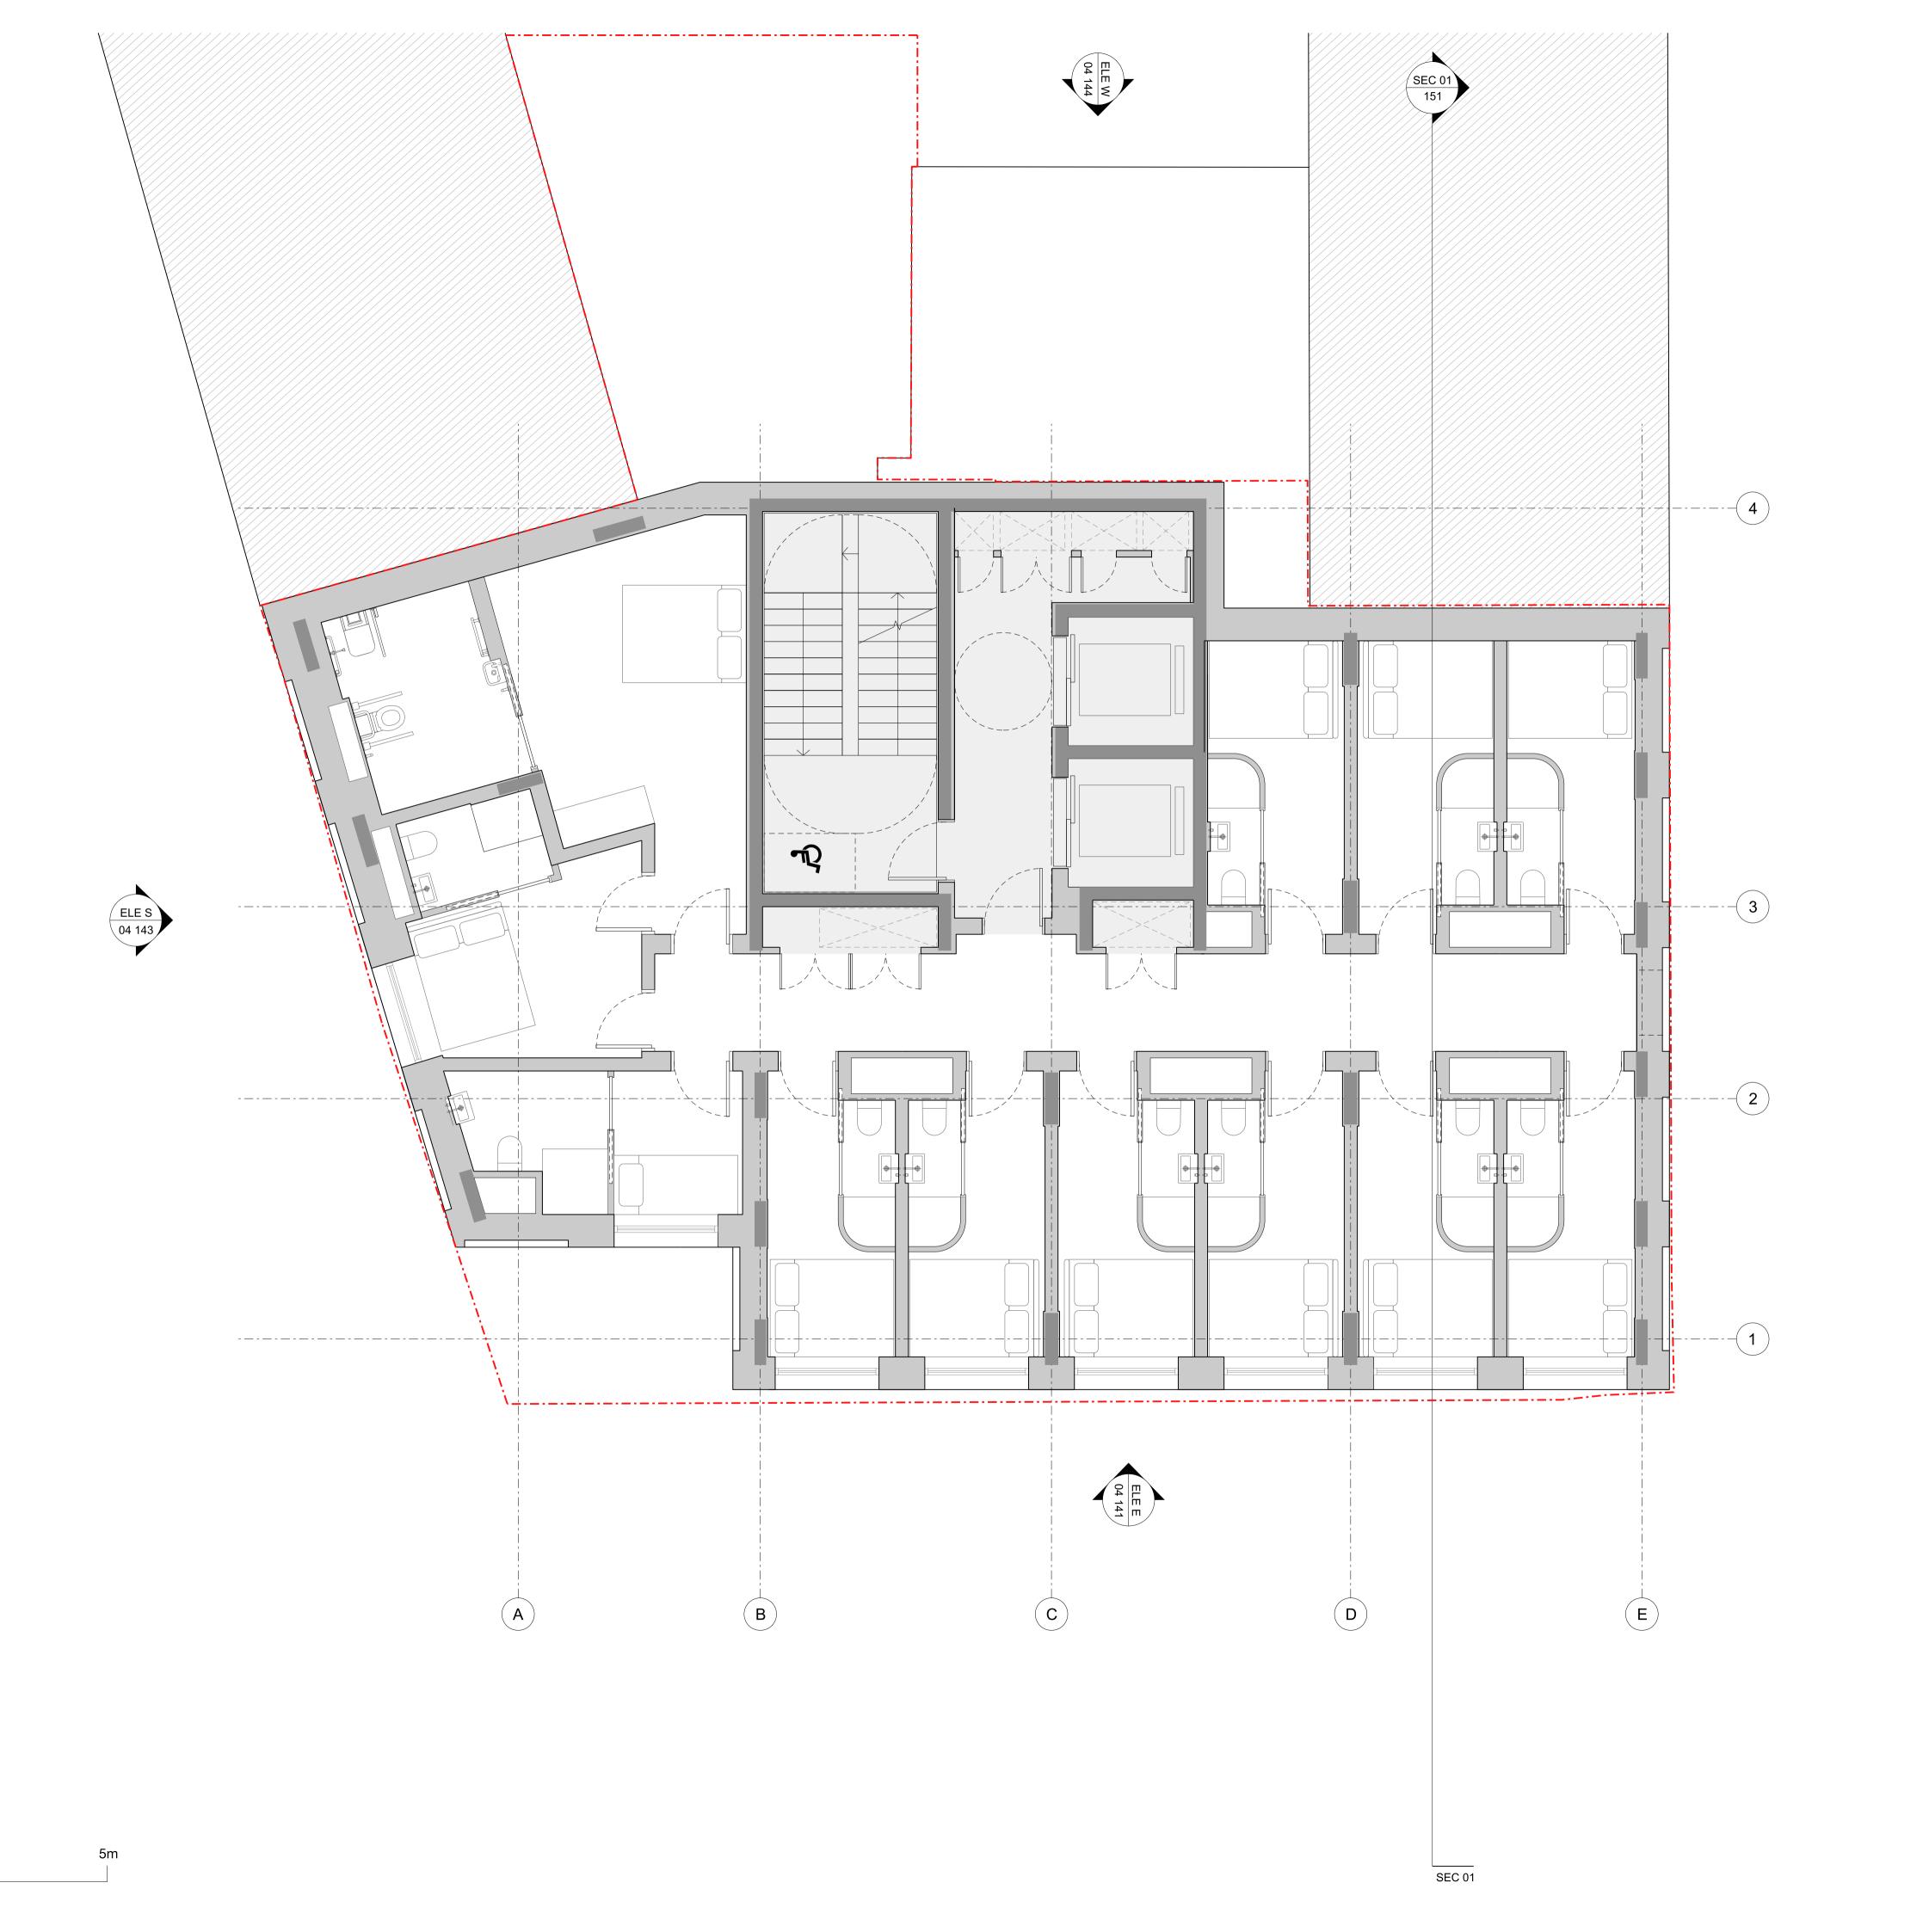

A 12.07.19 Planning

Rev Date Description

**Project** Regents Park Road Hotel

Client Uchaux LTD.

**Drawing Title**Proposed Third Floor Plan

| <b>Drawn</b><br>NA | <b>Checked</b><br>LP | <b>Approved</b><br>NH |
|--------------------|----------------------|-----------------------|
| <br>Date           |                      | Scale                 |
| 12.07.19           |                      | 1:50 @ A1             |
|                    |                      | 1:100 @ A3            |