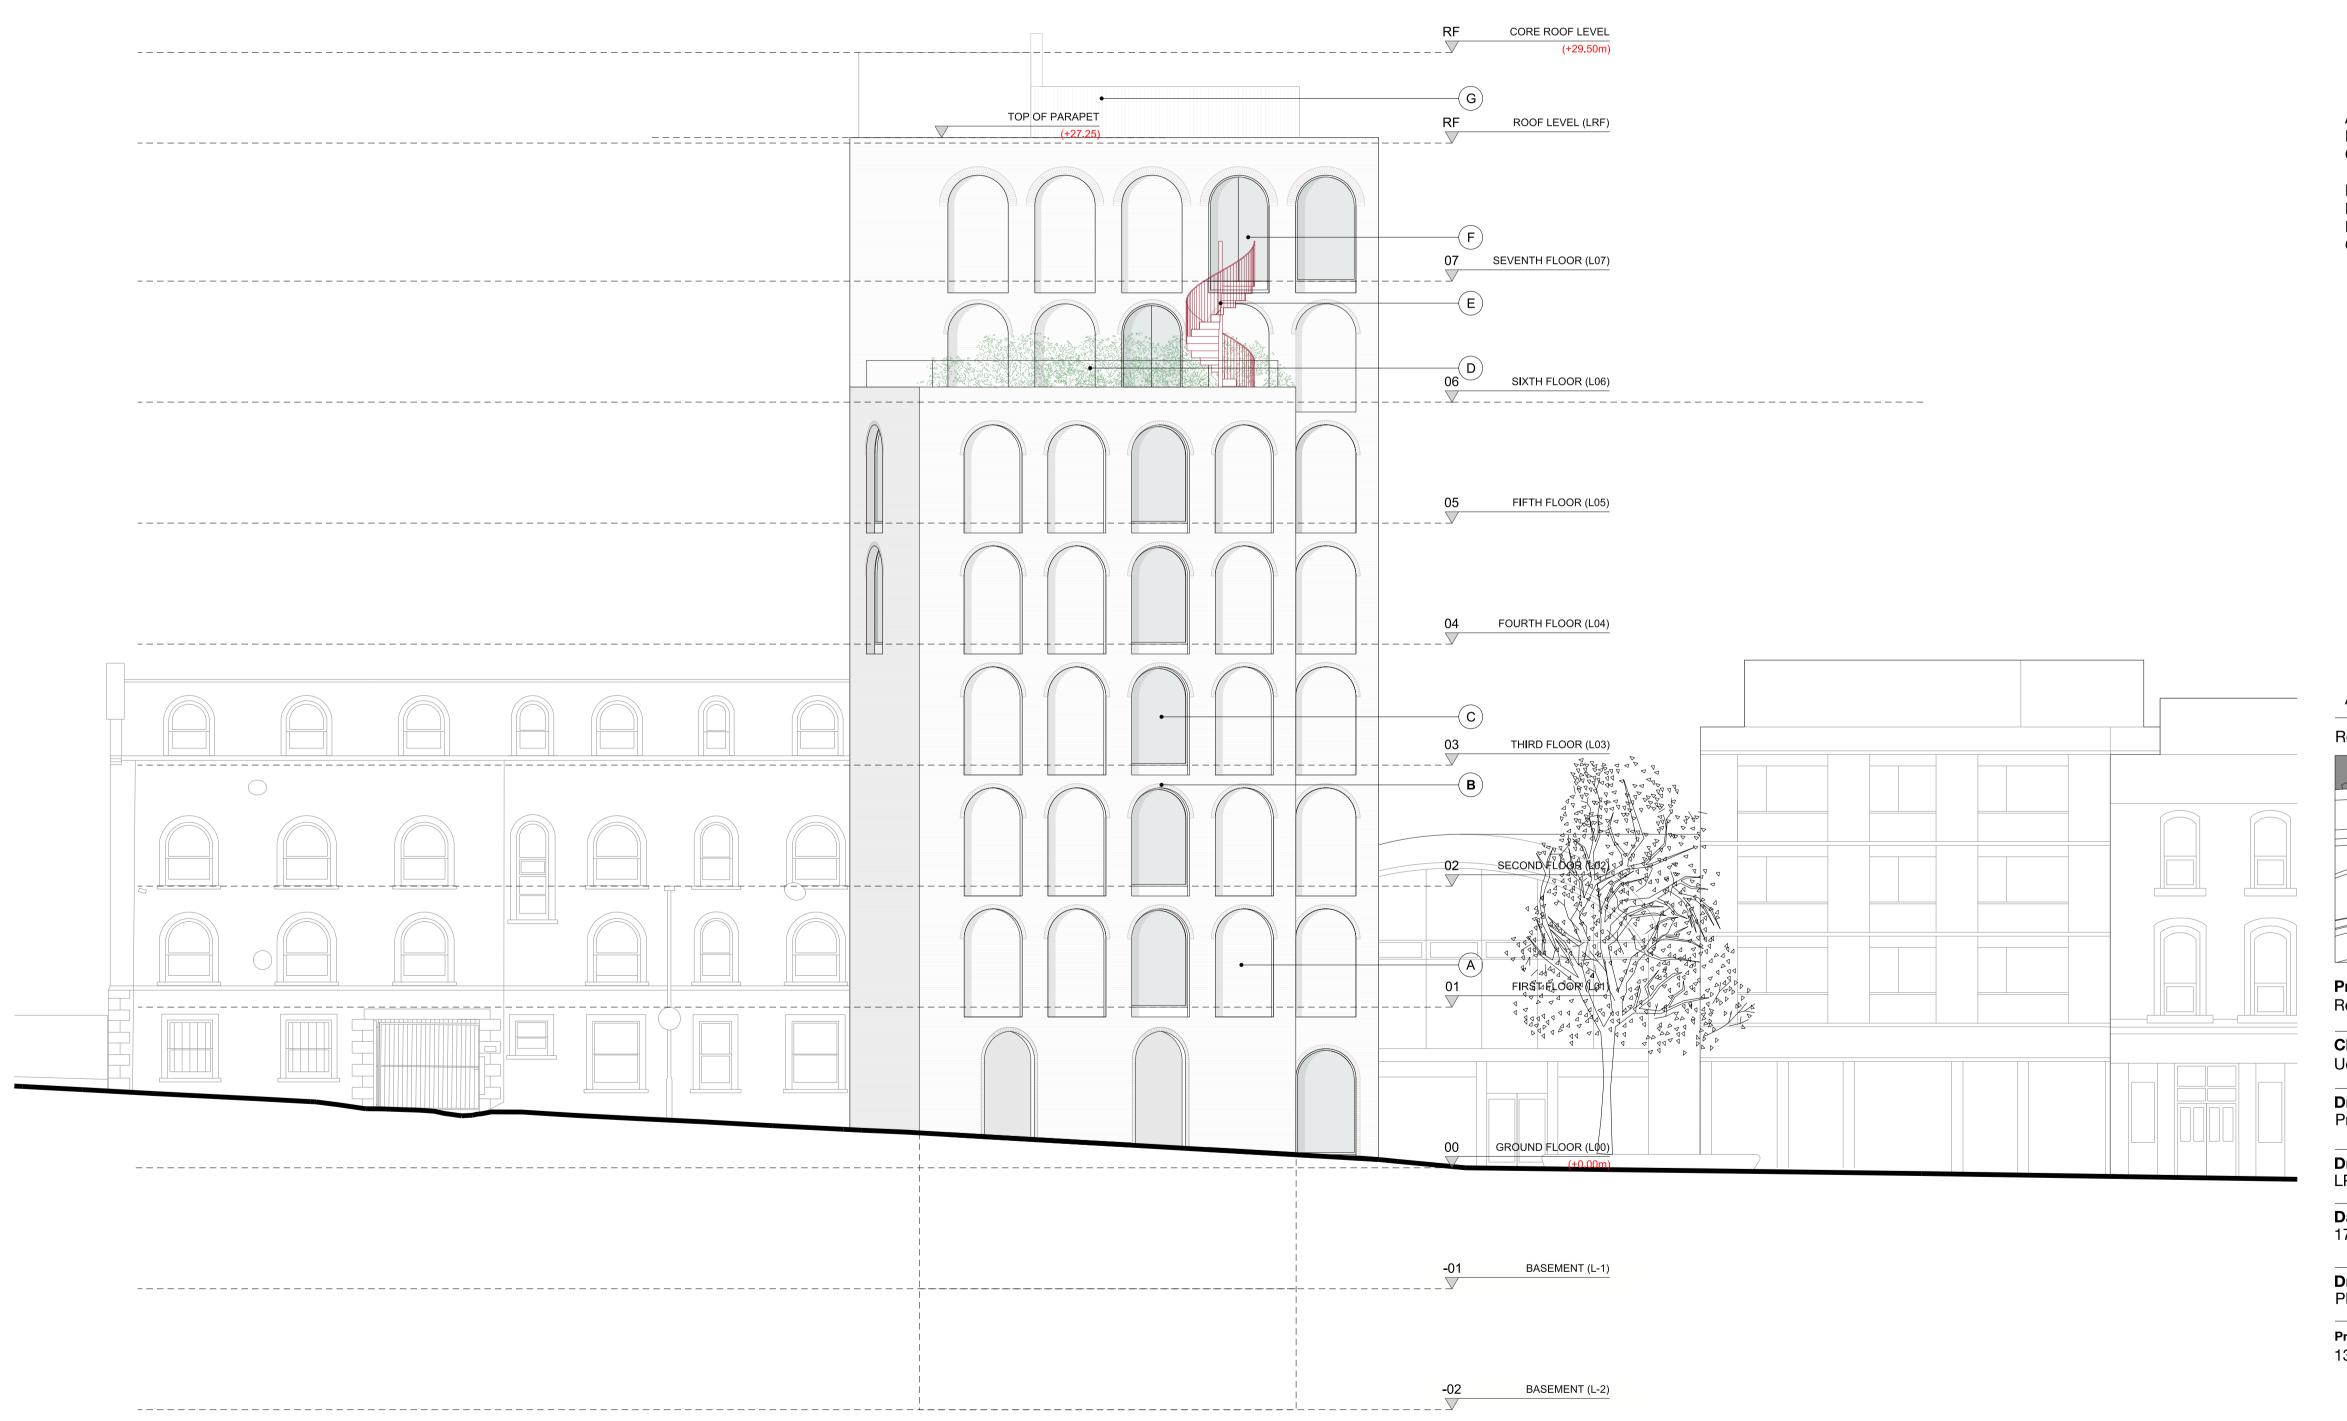

- A Peterson brick
  - Brick voussoirs
- C Anodized aluminium window frame with high performance design
- Roof terrace with green edge
- Spiral staircase in red oxide
- F Door with anodized aluminium frame.
- G Plant screen mesh

Rev Date Description

### Project Regents Park Road Hotel

Client

Uchaux LTD.

## **Drawing Title**Proposed South Elevation

| <b>Drawn</b><br>LP | <b>Checked</b><br>NH | <b>Approved</b><br>PJ |
|--------------------|----------------------|-----------------------|
| <br>Date           |                      | Scale                 |
| 17.07.19           |                      | 1:100 @ A1            |
|                    |                      | 1:200 @ A3            |
|                    |                      |                       |

### **Drawing Status**Planning

| Pro | oject | Disc | Level | Series | Drg no. | Rev |
|-----|-------|------|-------|--------|---------|-----|
| 13  | 545   | Α    | XX    | 04     | 143     | Α   |

The Centro Building 39 Plender Street London NW1 0DT