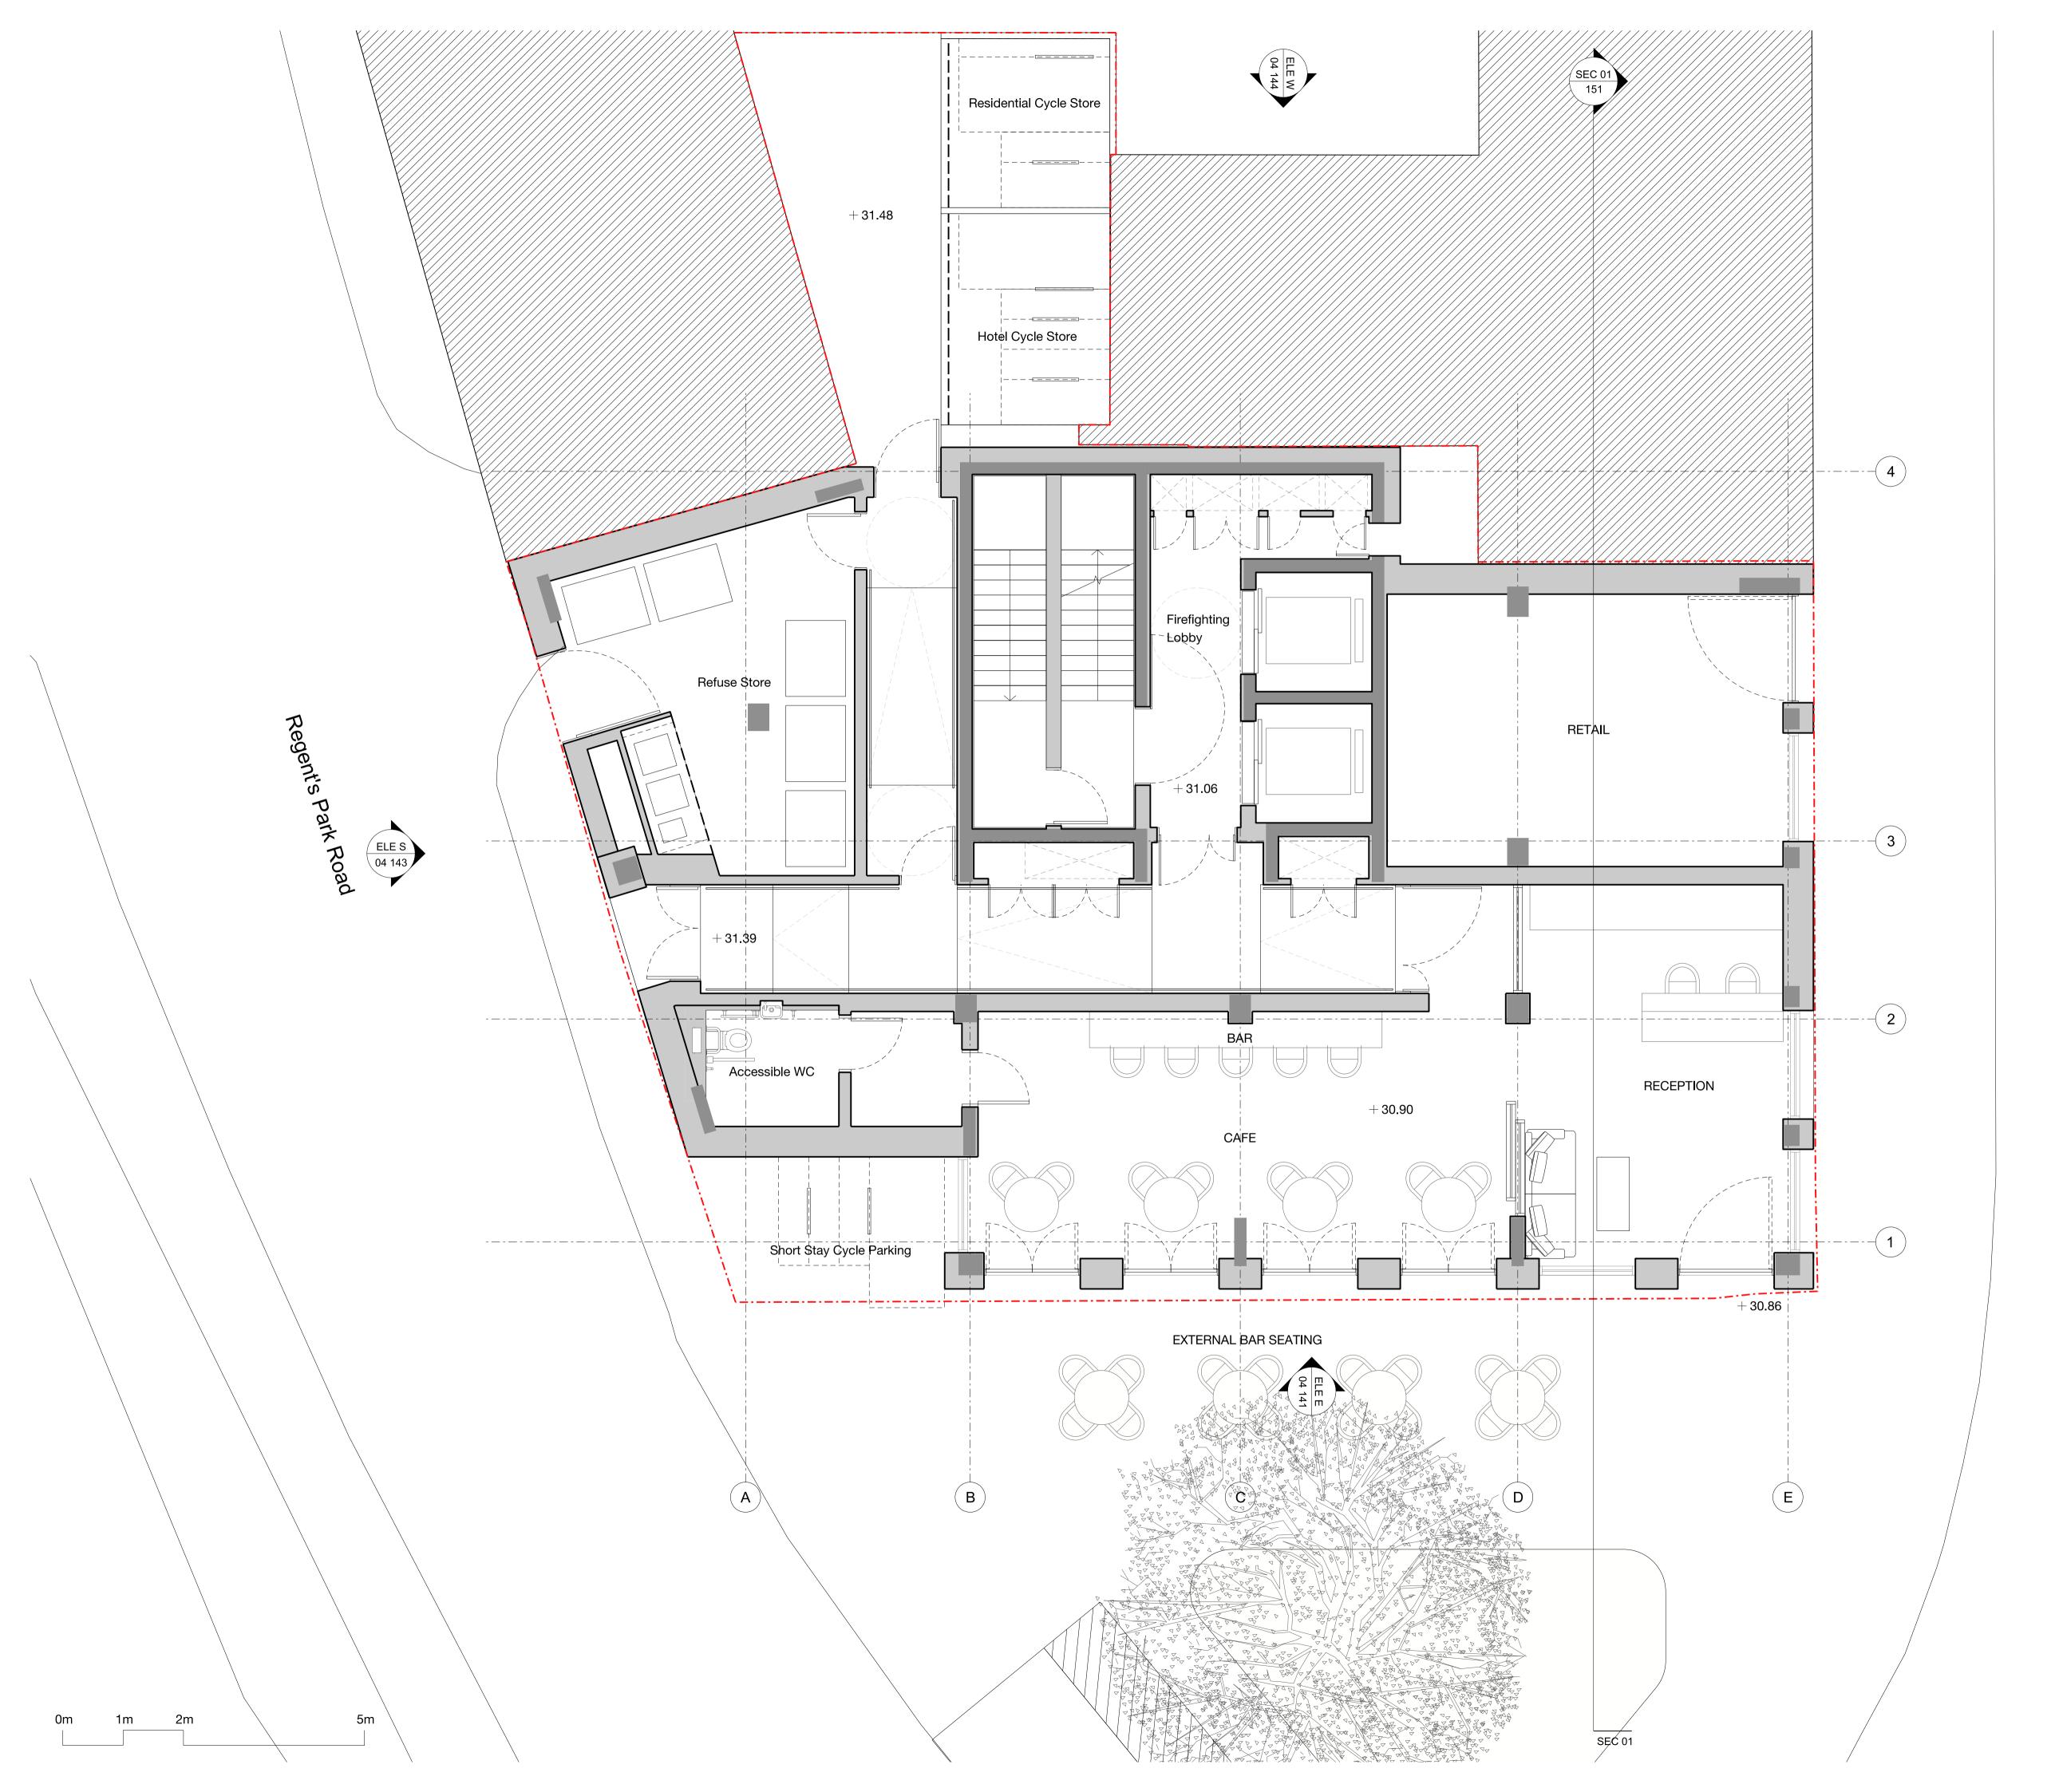

| Α   | 12.07.19 | Planning    |
|-----|----------|-------------|
| Rev | Date     | Description |
|     |          |             |

**Project** Regents Park Road Hotel

Client Uchaux LTD.

**Drawing Title**Proposed Ground Floor Plan

THE INTERNAL LAYOUTS TO THE EXISTING BUILDING ARE SHOWN FOR INFORMATION PURPOSES ONLY AS THE INTERNAL RECONFIGURATION DOES NOT REQUIRE PLANNING PERMISSION AND SHOULD NOT THEREFORE BE CONSIDERED AS PART OF THIS PLANNING APPLICATION