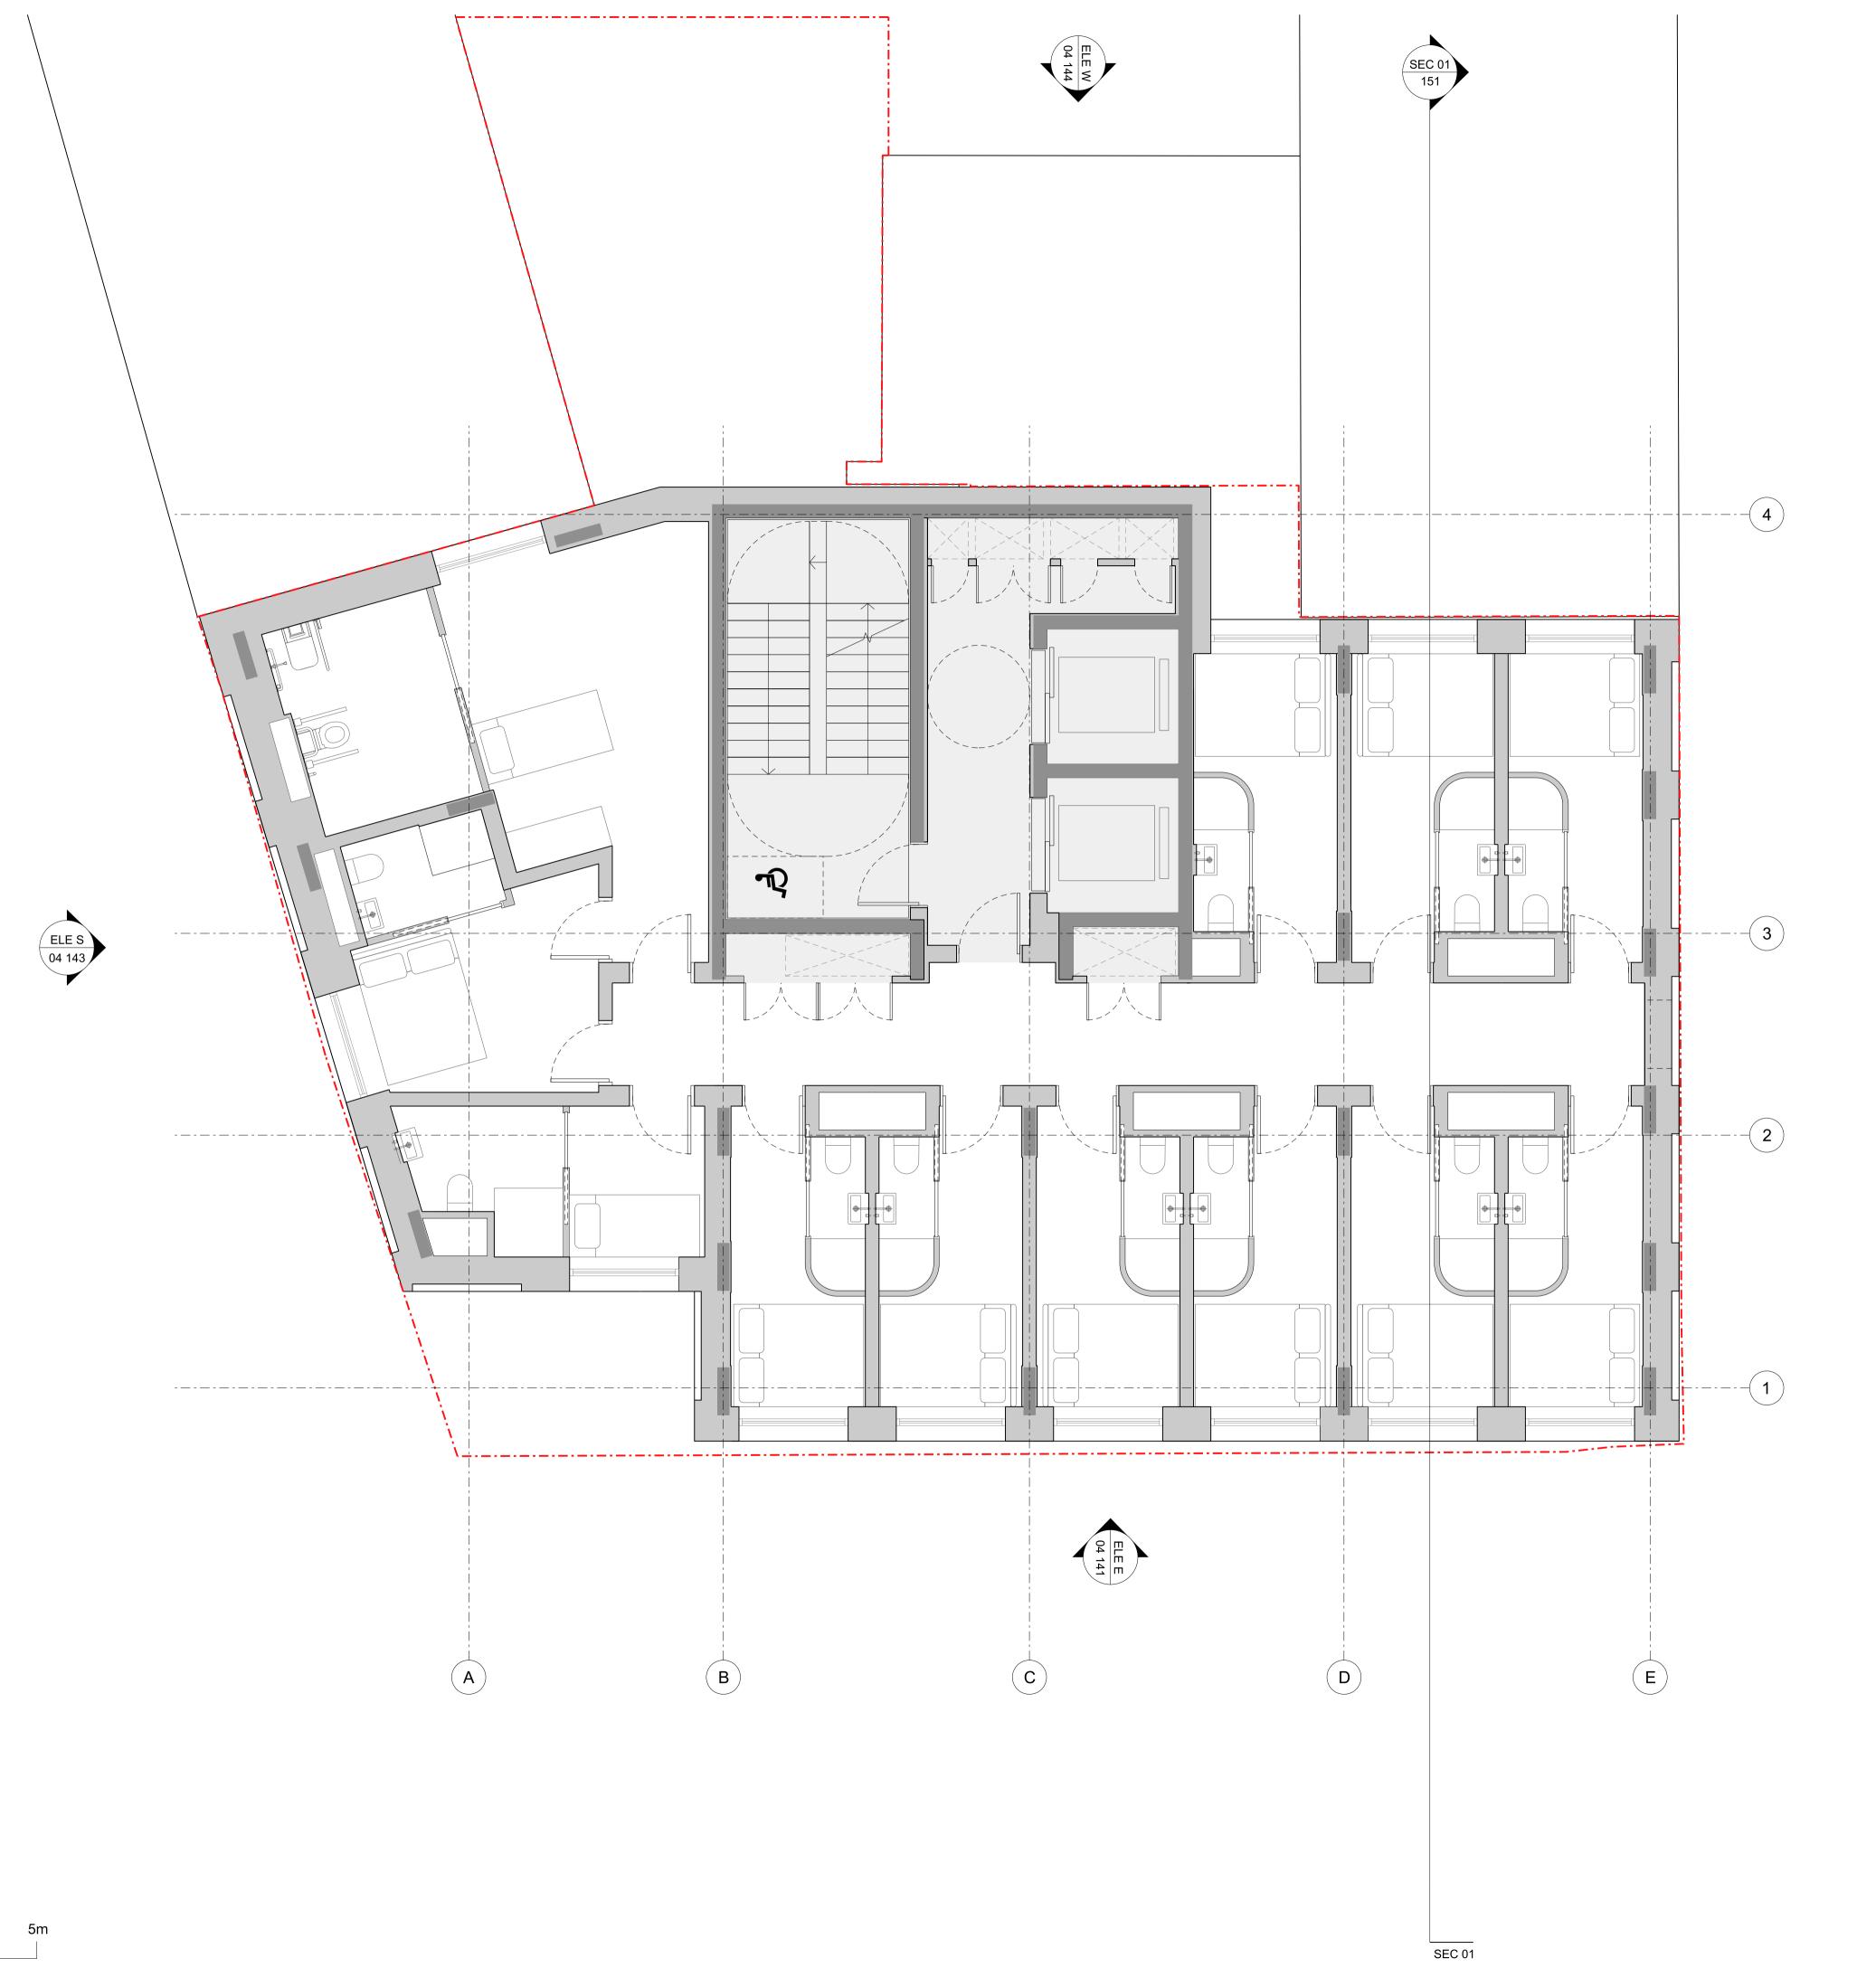

**Project** Regents Park Road Hotel

Client Uchaux LTD.

**Drawing Title**Proposed First Floor Plan

| <b>Drawn</b><br>NA | <b>Checked</b><br>LP | <b>Approved</b><br>NH |
|--------------------|----------------------|-----------------------|
| <br>Date           |                      | Scale                 |
| 12.07.19           |                      | 1:50 @ A1             |
|                    |                      | 1:100 @ A3            |