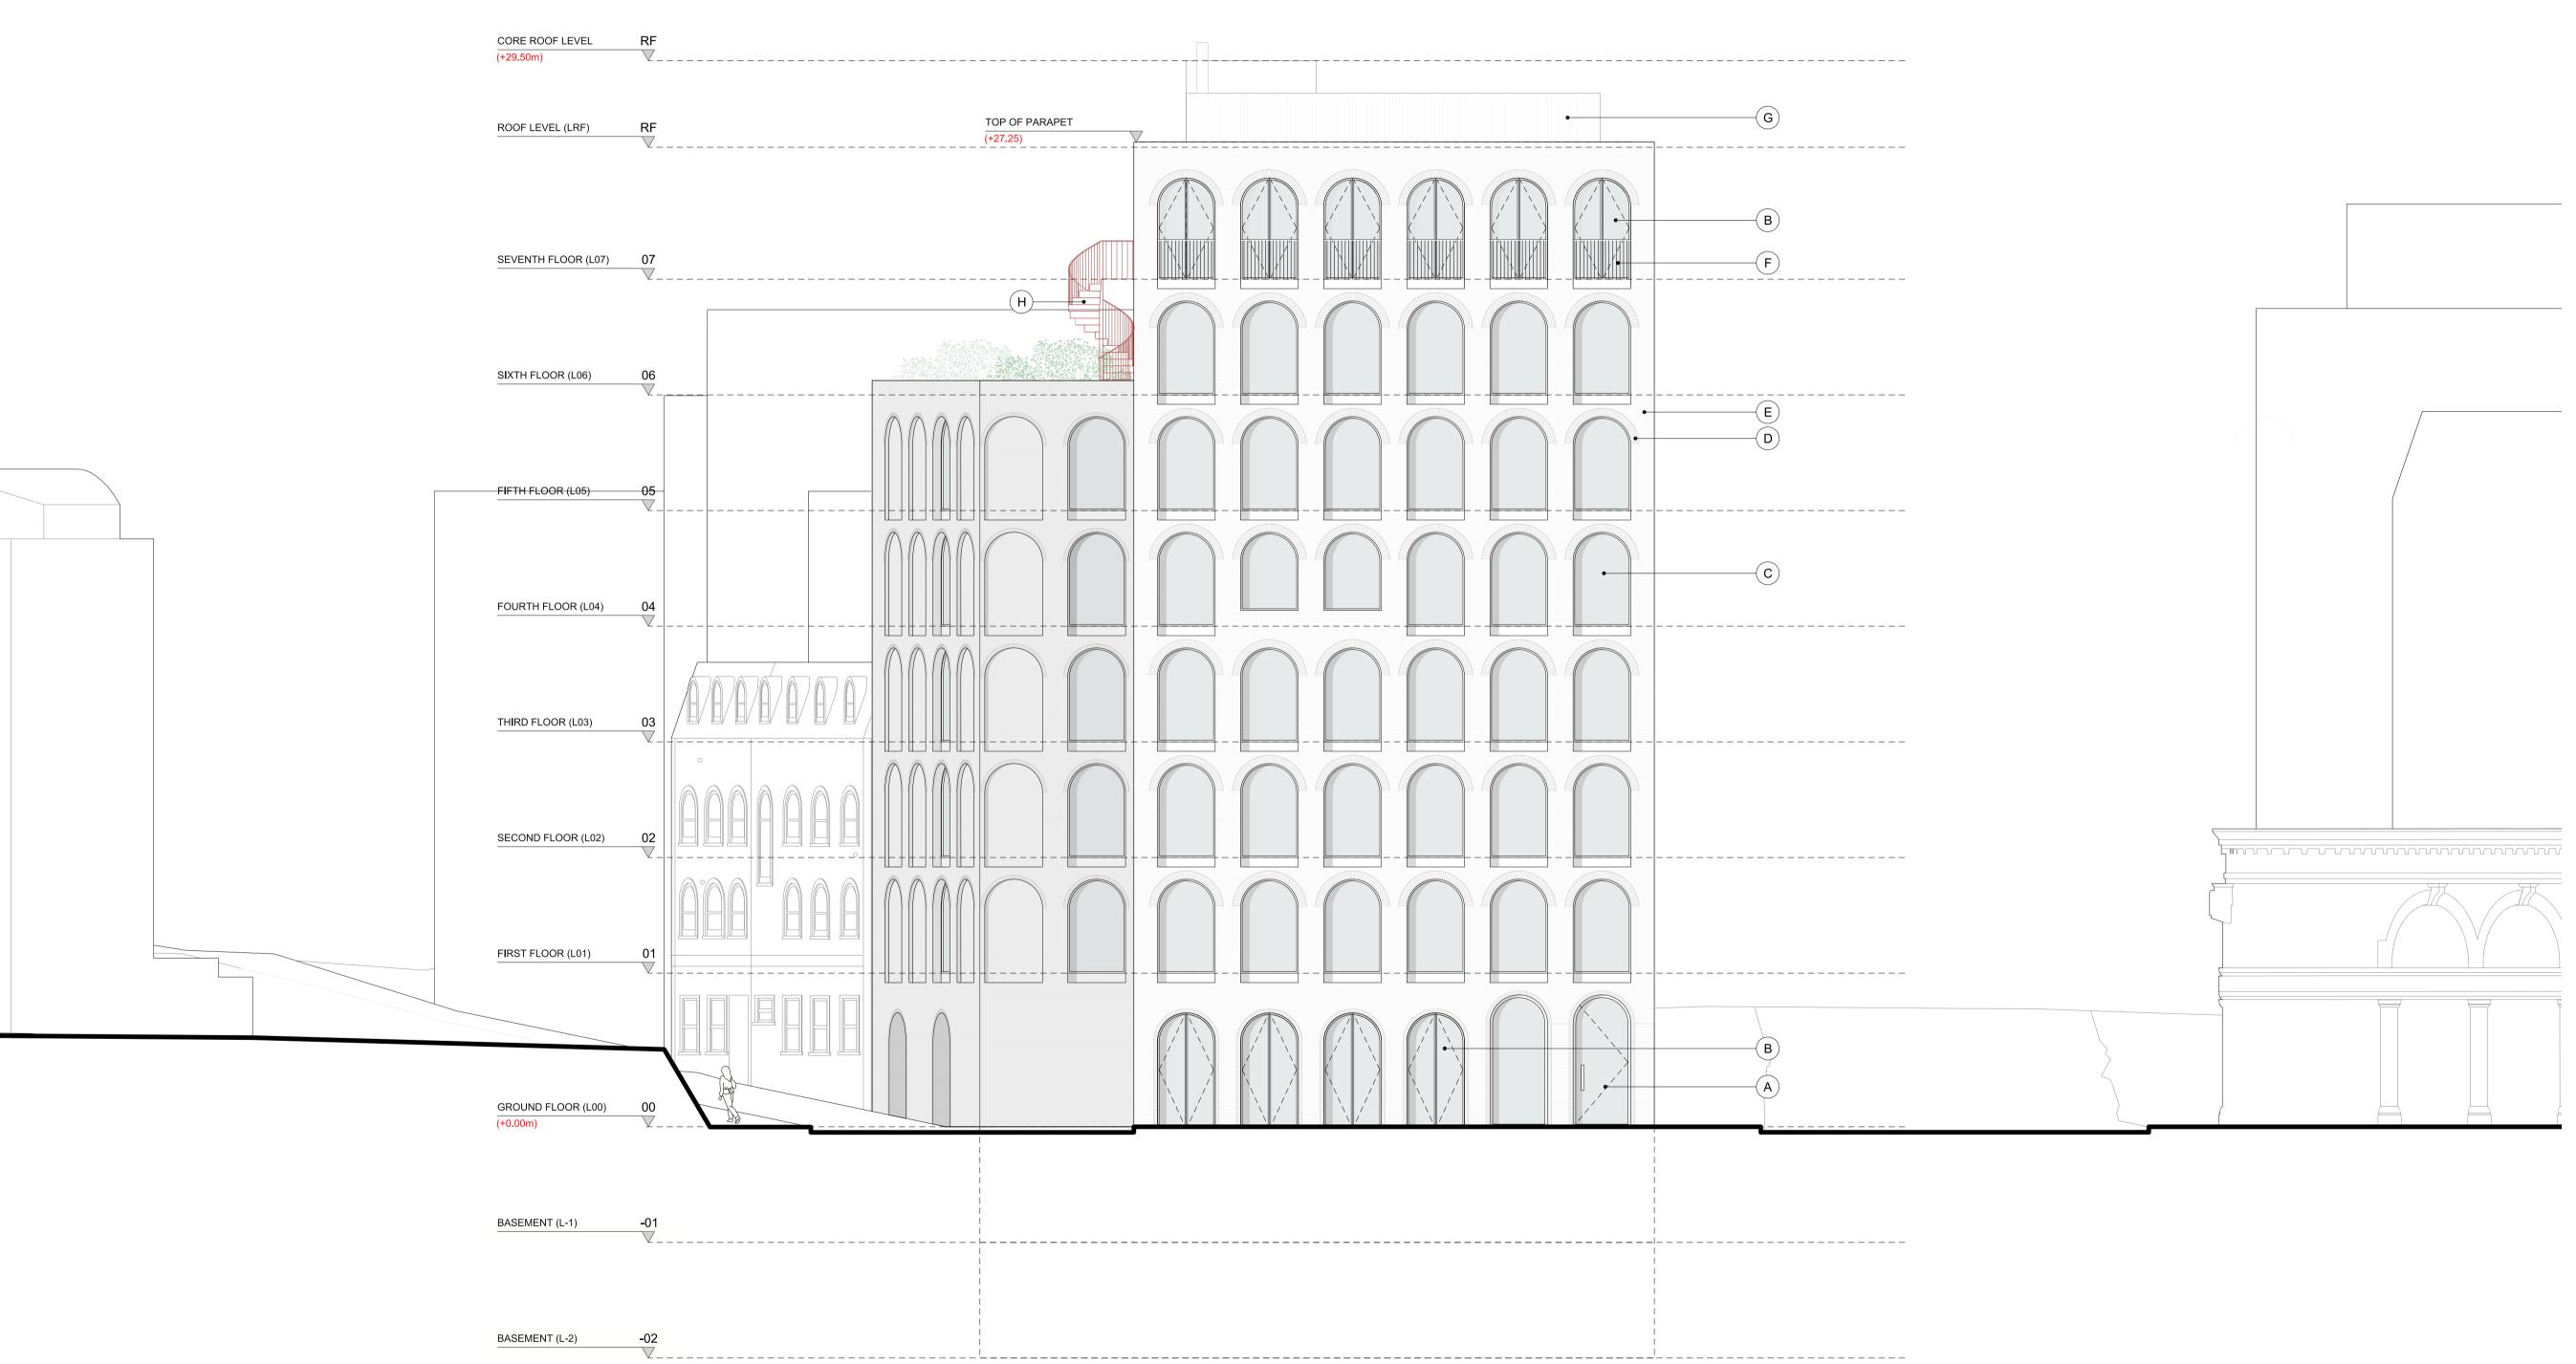

- A Peterson brick
  - Brick voussoirs
- C Anodized aluminium window frame with high performance design
- Roof terrace with green edge
- Spiral staircase in red oxide
- F Door with anodized aluminium frame.
- G Plant screen mesh

Rev Date Description

### Project Regents Park Road Hotel

Client

Uchaux LTD.

## **Drawing Title**Proposed South Elevation

| <b>Drawn</b><br>LP | <b>Checked</b><br>NH | <b>Approved</b><br>PJ |
|--------------------|----------------------|-----------------------|
| <br>Date           |                      | Scale                 |
| 17.07.19           |                      | 1:100 @ A1            |
|                    |                      | 1:200 @ A3            |
|                    |                      |                       |

### **Drawing Status**Planning

| Pro | oject | Disc | Level | Series | Drg no. | Rev |
|-----|-------|------|-------|--------|---------|-----|
| 13  | 545   | Α    | XX    | 04     | 143     | Α   |

The Centro Building 39 Plender Street London NW1 0DT