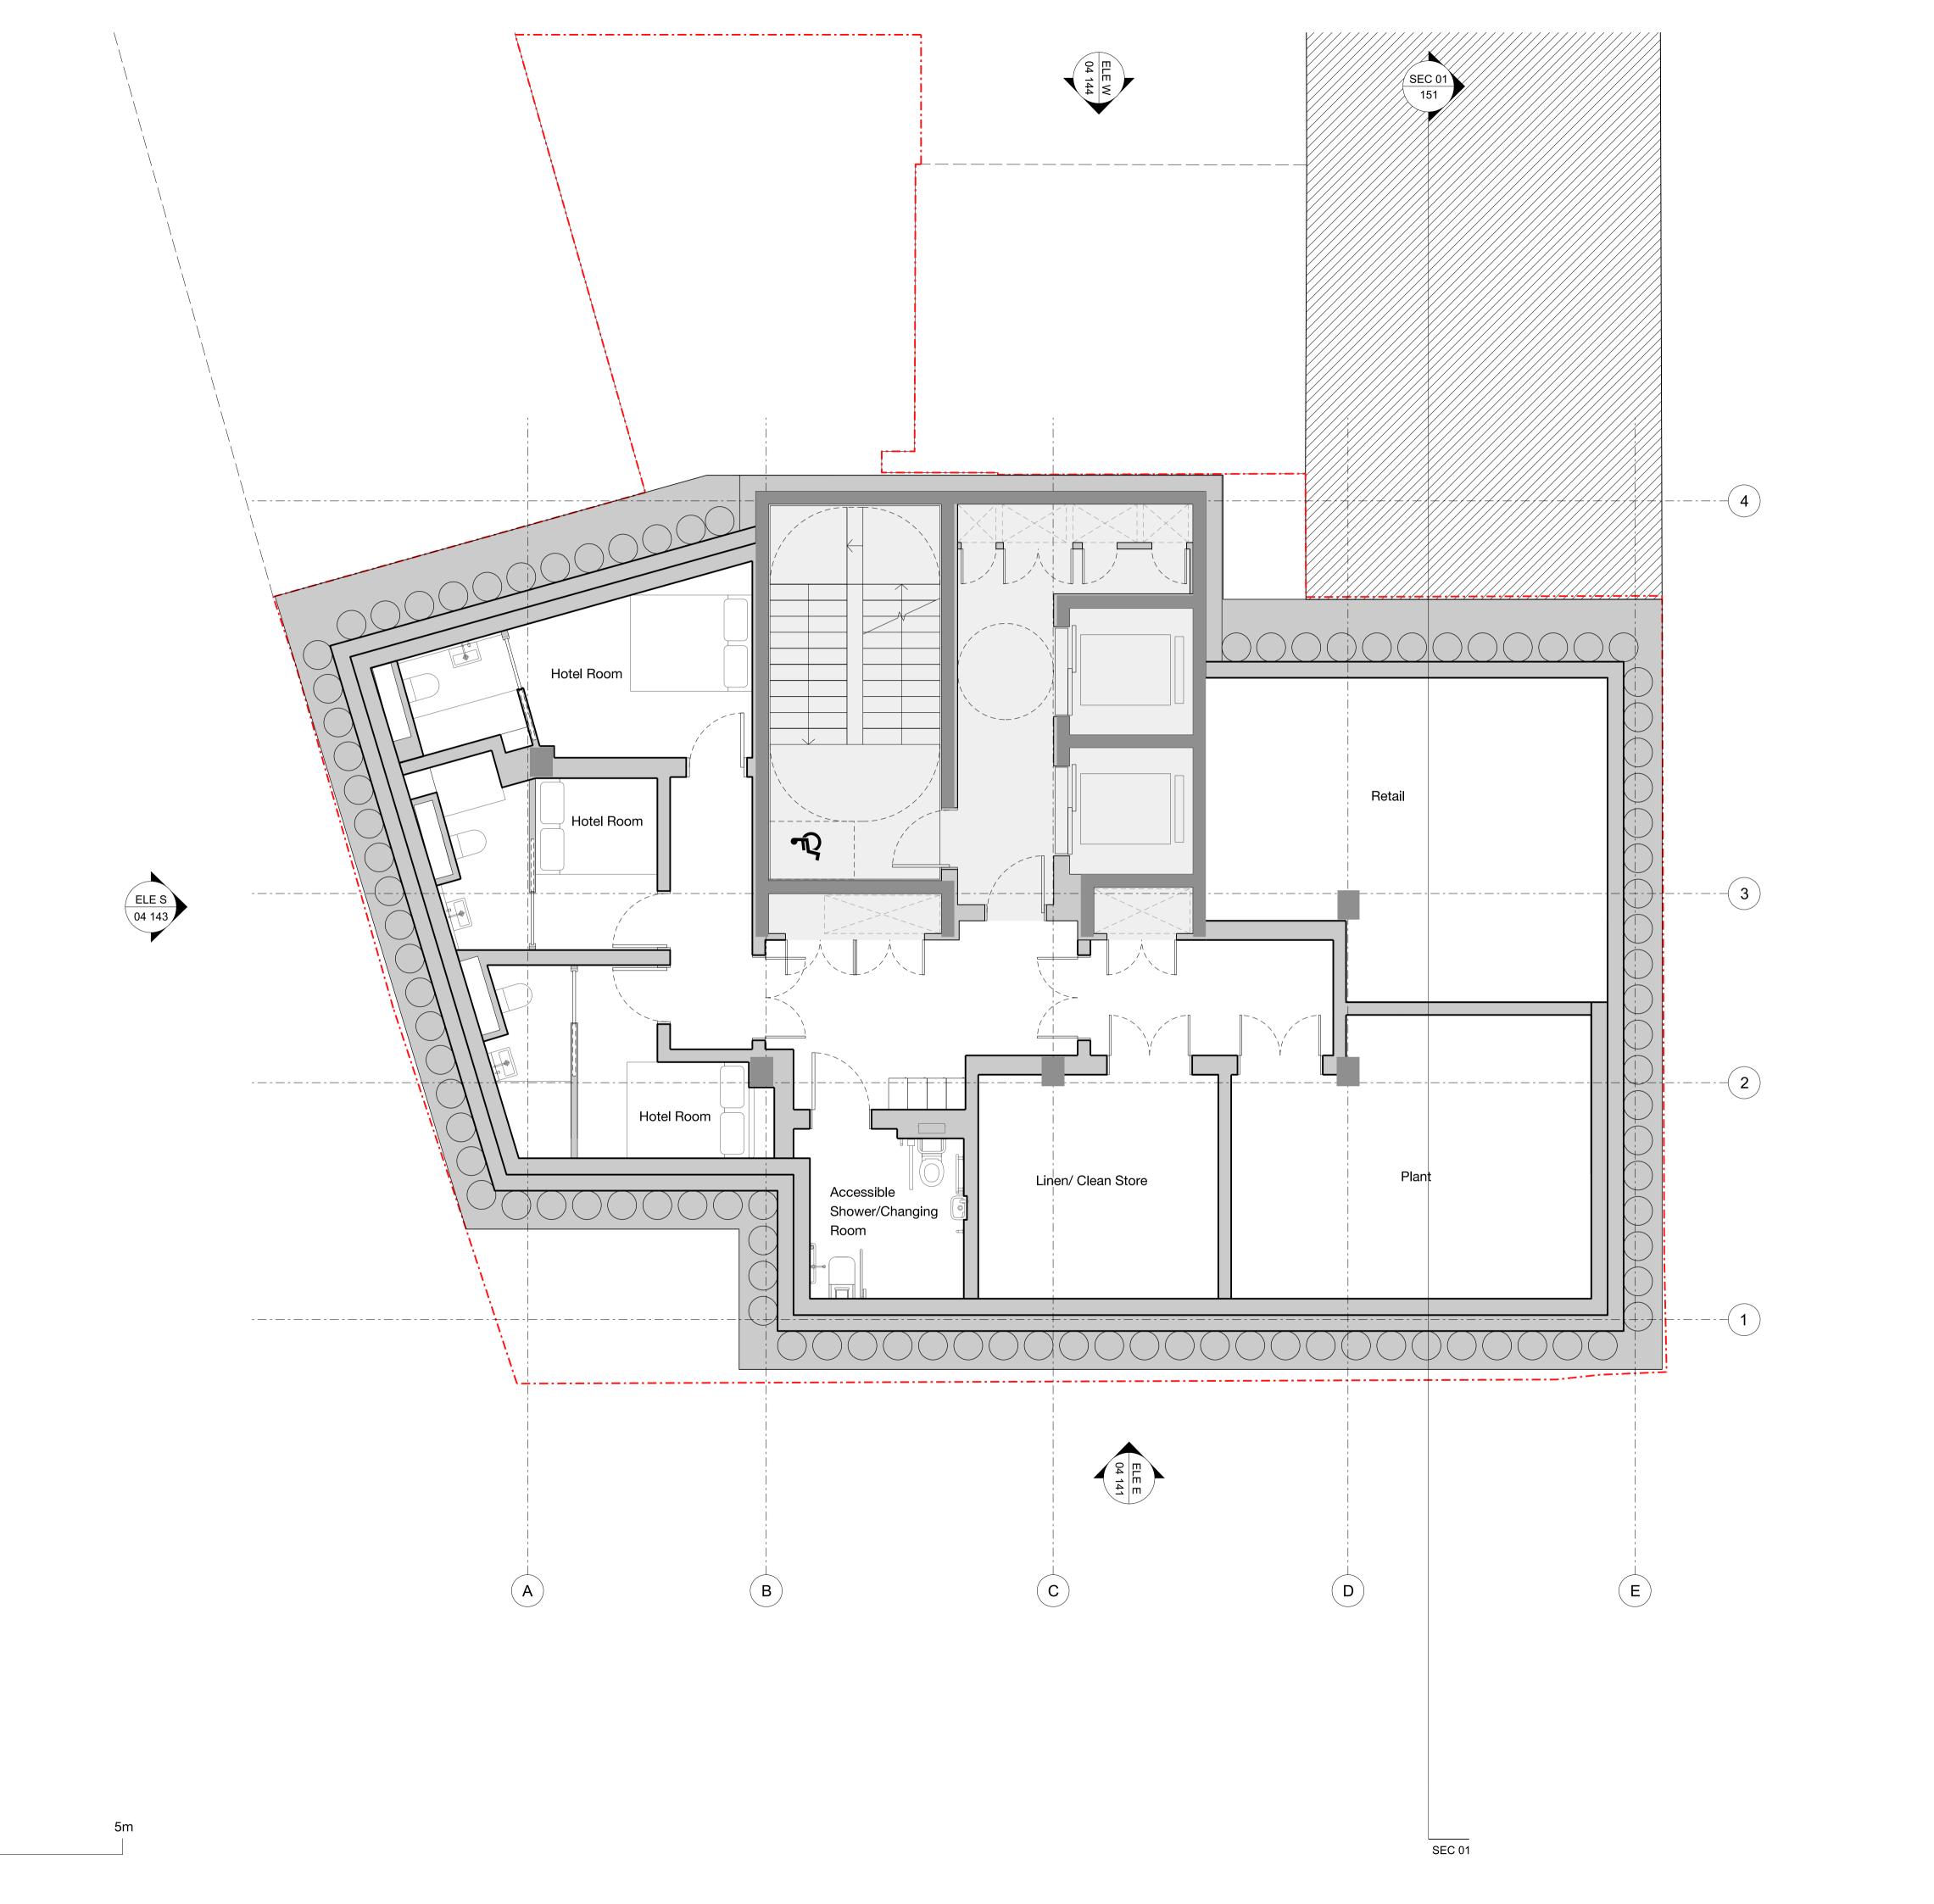

A 12.07.19 Planning

Rev Date Description

**Project** Regents Park Road Hotel

Client

Uchaux LTD.

Drawing Title
Proposed Basement 1 Plan

| <b>Drawn</b><br>NA | <b>Checked</b><br>LP | <b>Approved</b><br>NH |
|--------------------|----------------------|-----------------------|
| Date               |                      | Scale                 |
| 12.07.19           |                      | 1:50 @ A1             |
|                    |                      | 1:100 @ A3            |

THE INTERNAL LAYOUTS TO THE EXISTING BUILDING ARE SHOWN FOR INFORMATION PURPOSES ONLY AS THE INTERNAL RECONFIGURATION DOES NOT REQUIRE PLANNING PERMISSION AND SHOULD NOT THEREFORE BE CONSIDERED AS PART OF THIS PLANNING APPLICATION