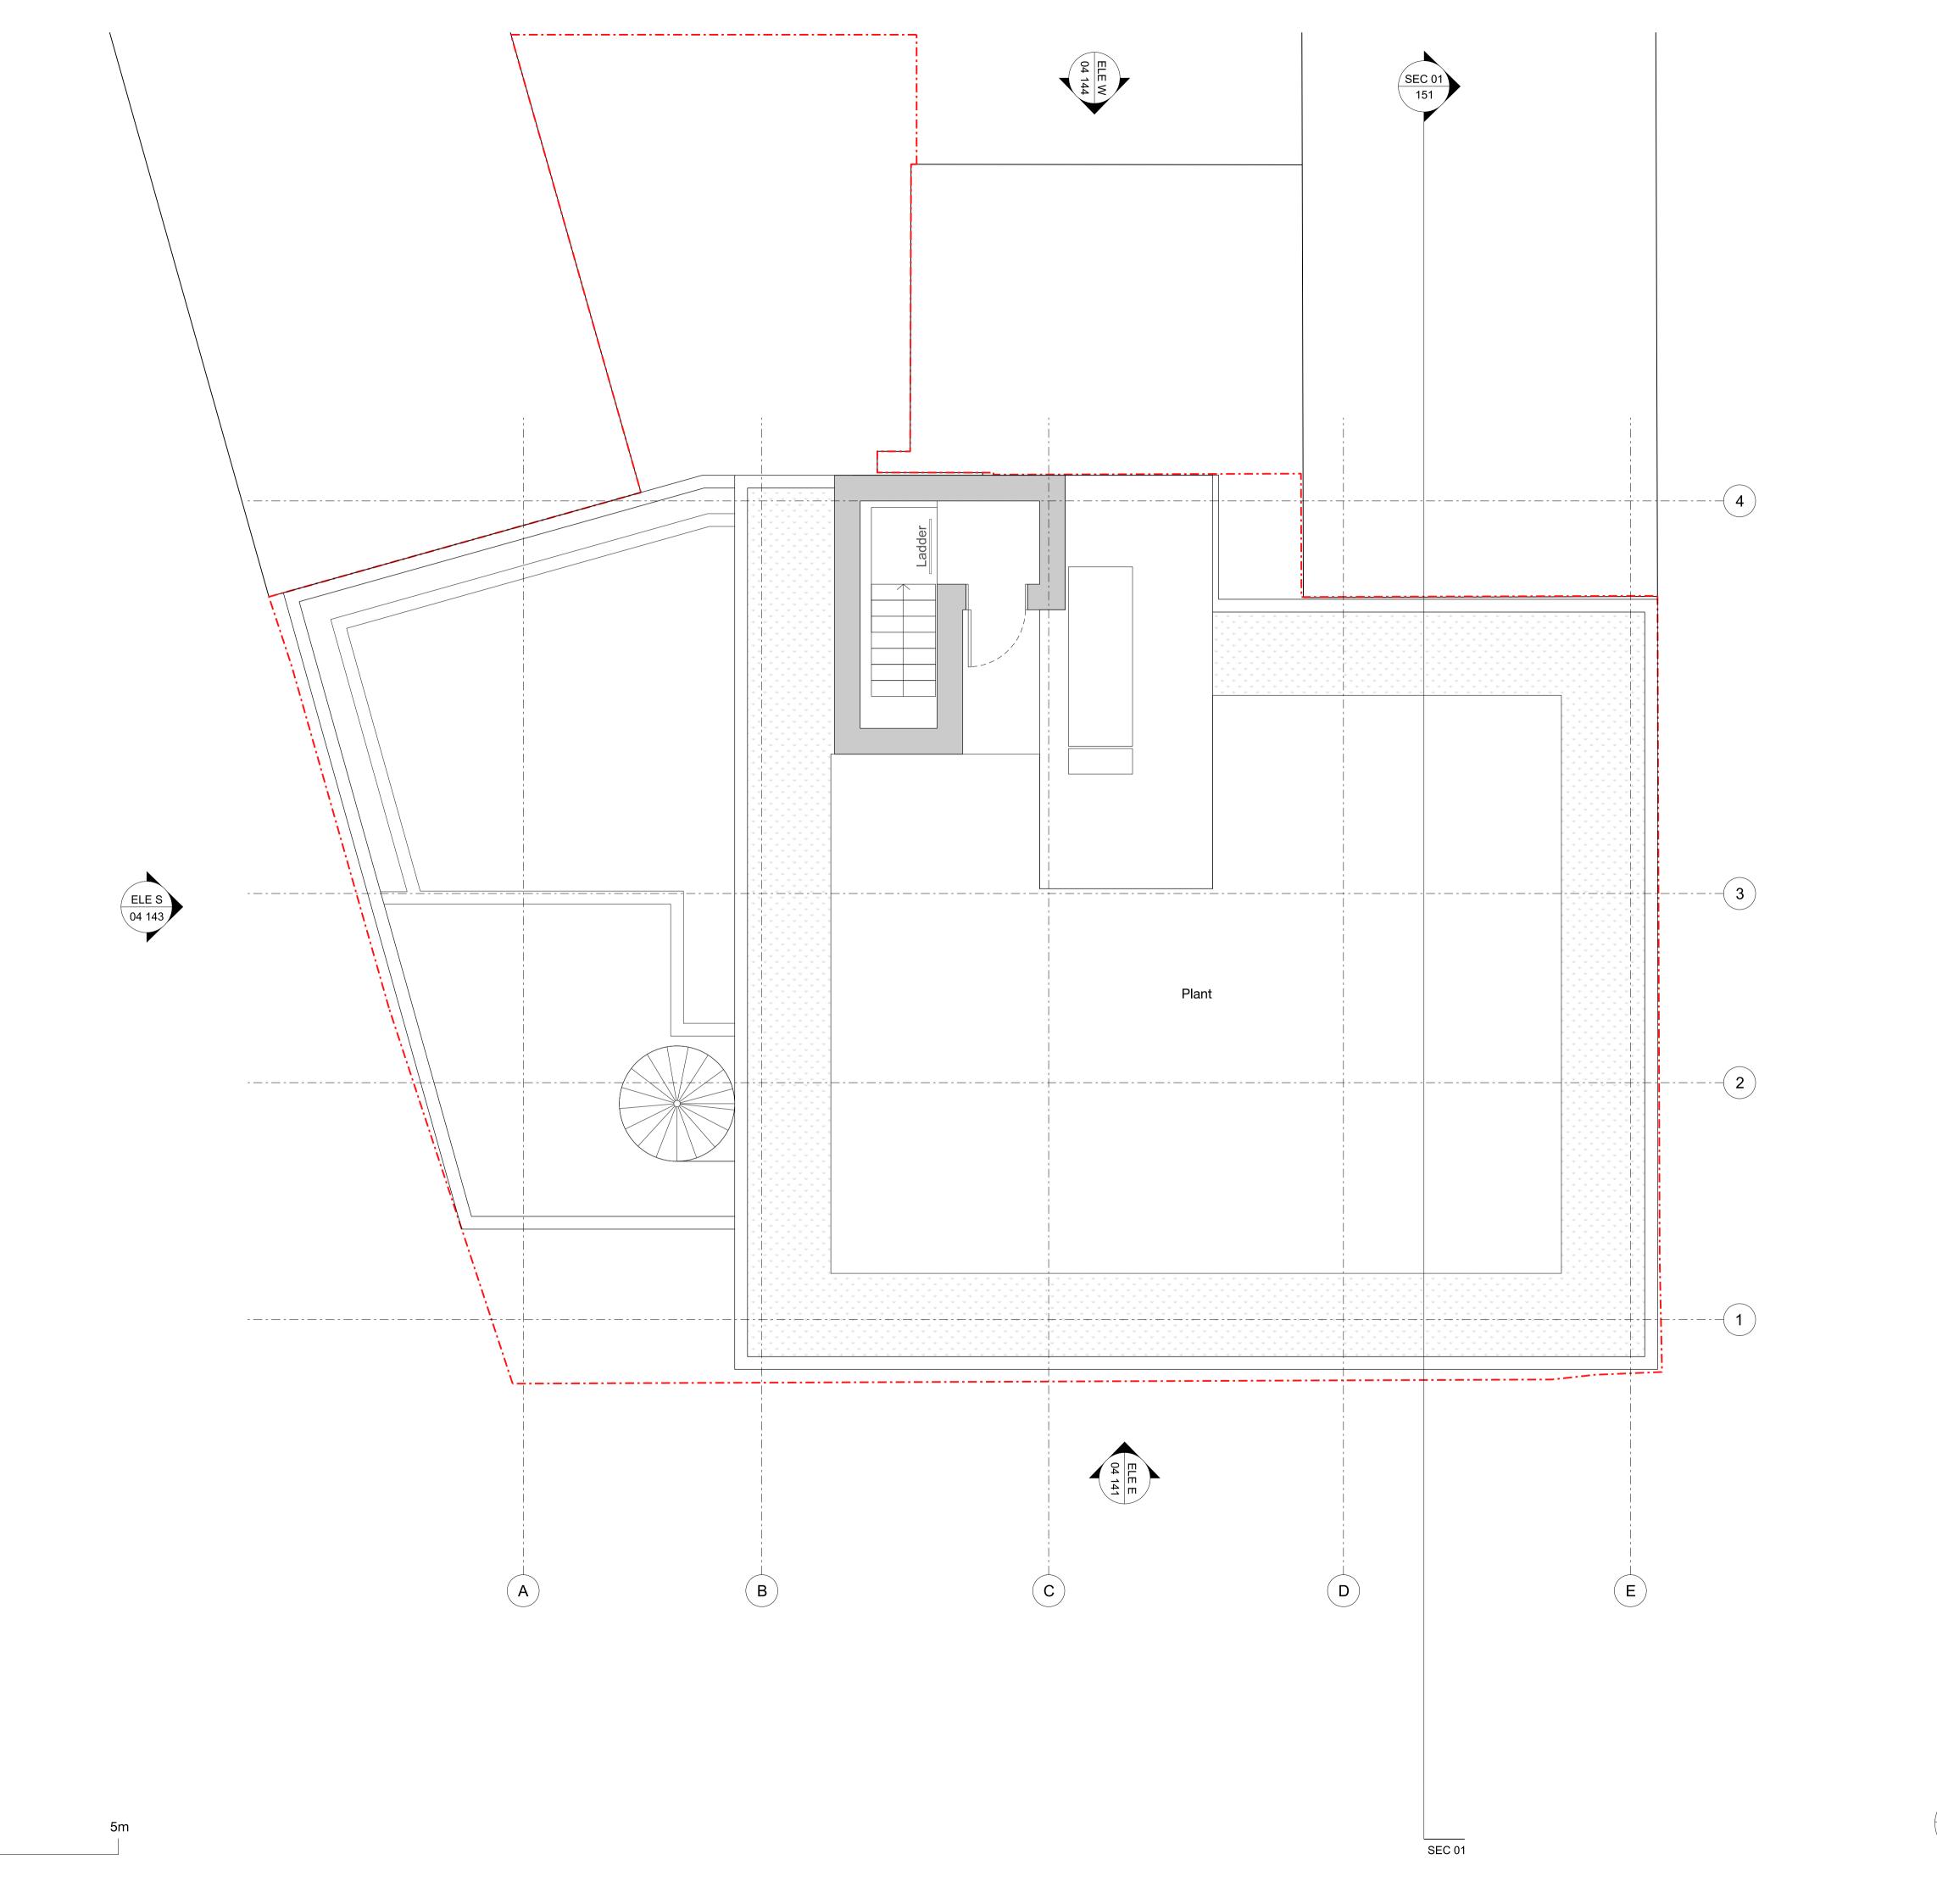

12.07.19 Planning

Description

**Project** Regents Park Road Hotel

Client

Uchaux LTD.

**Drawing Title**Proposed Roof Floor Plan

| <b>Drawn</b><br>NA | <b>Checked</b><br>LP | <b>Approved</b><br>NH |
|--------------------|----------------------|-----------------------|
| Date               |                      | Scale                 |
| 12.07.19           |                      | 1:50 @ A1             |
|                    |                      | 1:100 @ A3            |

Planning

The Centro Building 39 Plender Street London NW1 0DT

info@piercyandco.com www.piercyandco.com

DISCLAIMER

This document may be issued in an editable digital CAD format to enable others to use it as background information to make alterations and/or additions. In that instance the file will be accompanied by a PDF version as a record of the original file. It is for those parties making such alterations and/or additions to ensure that they make use of current background information.