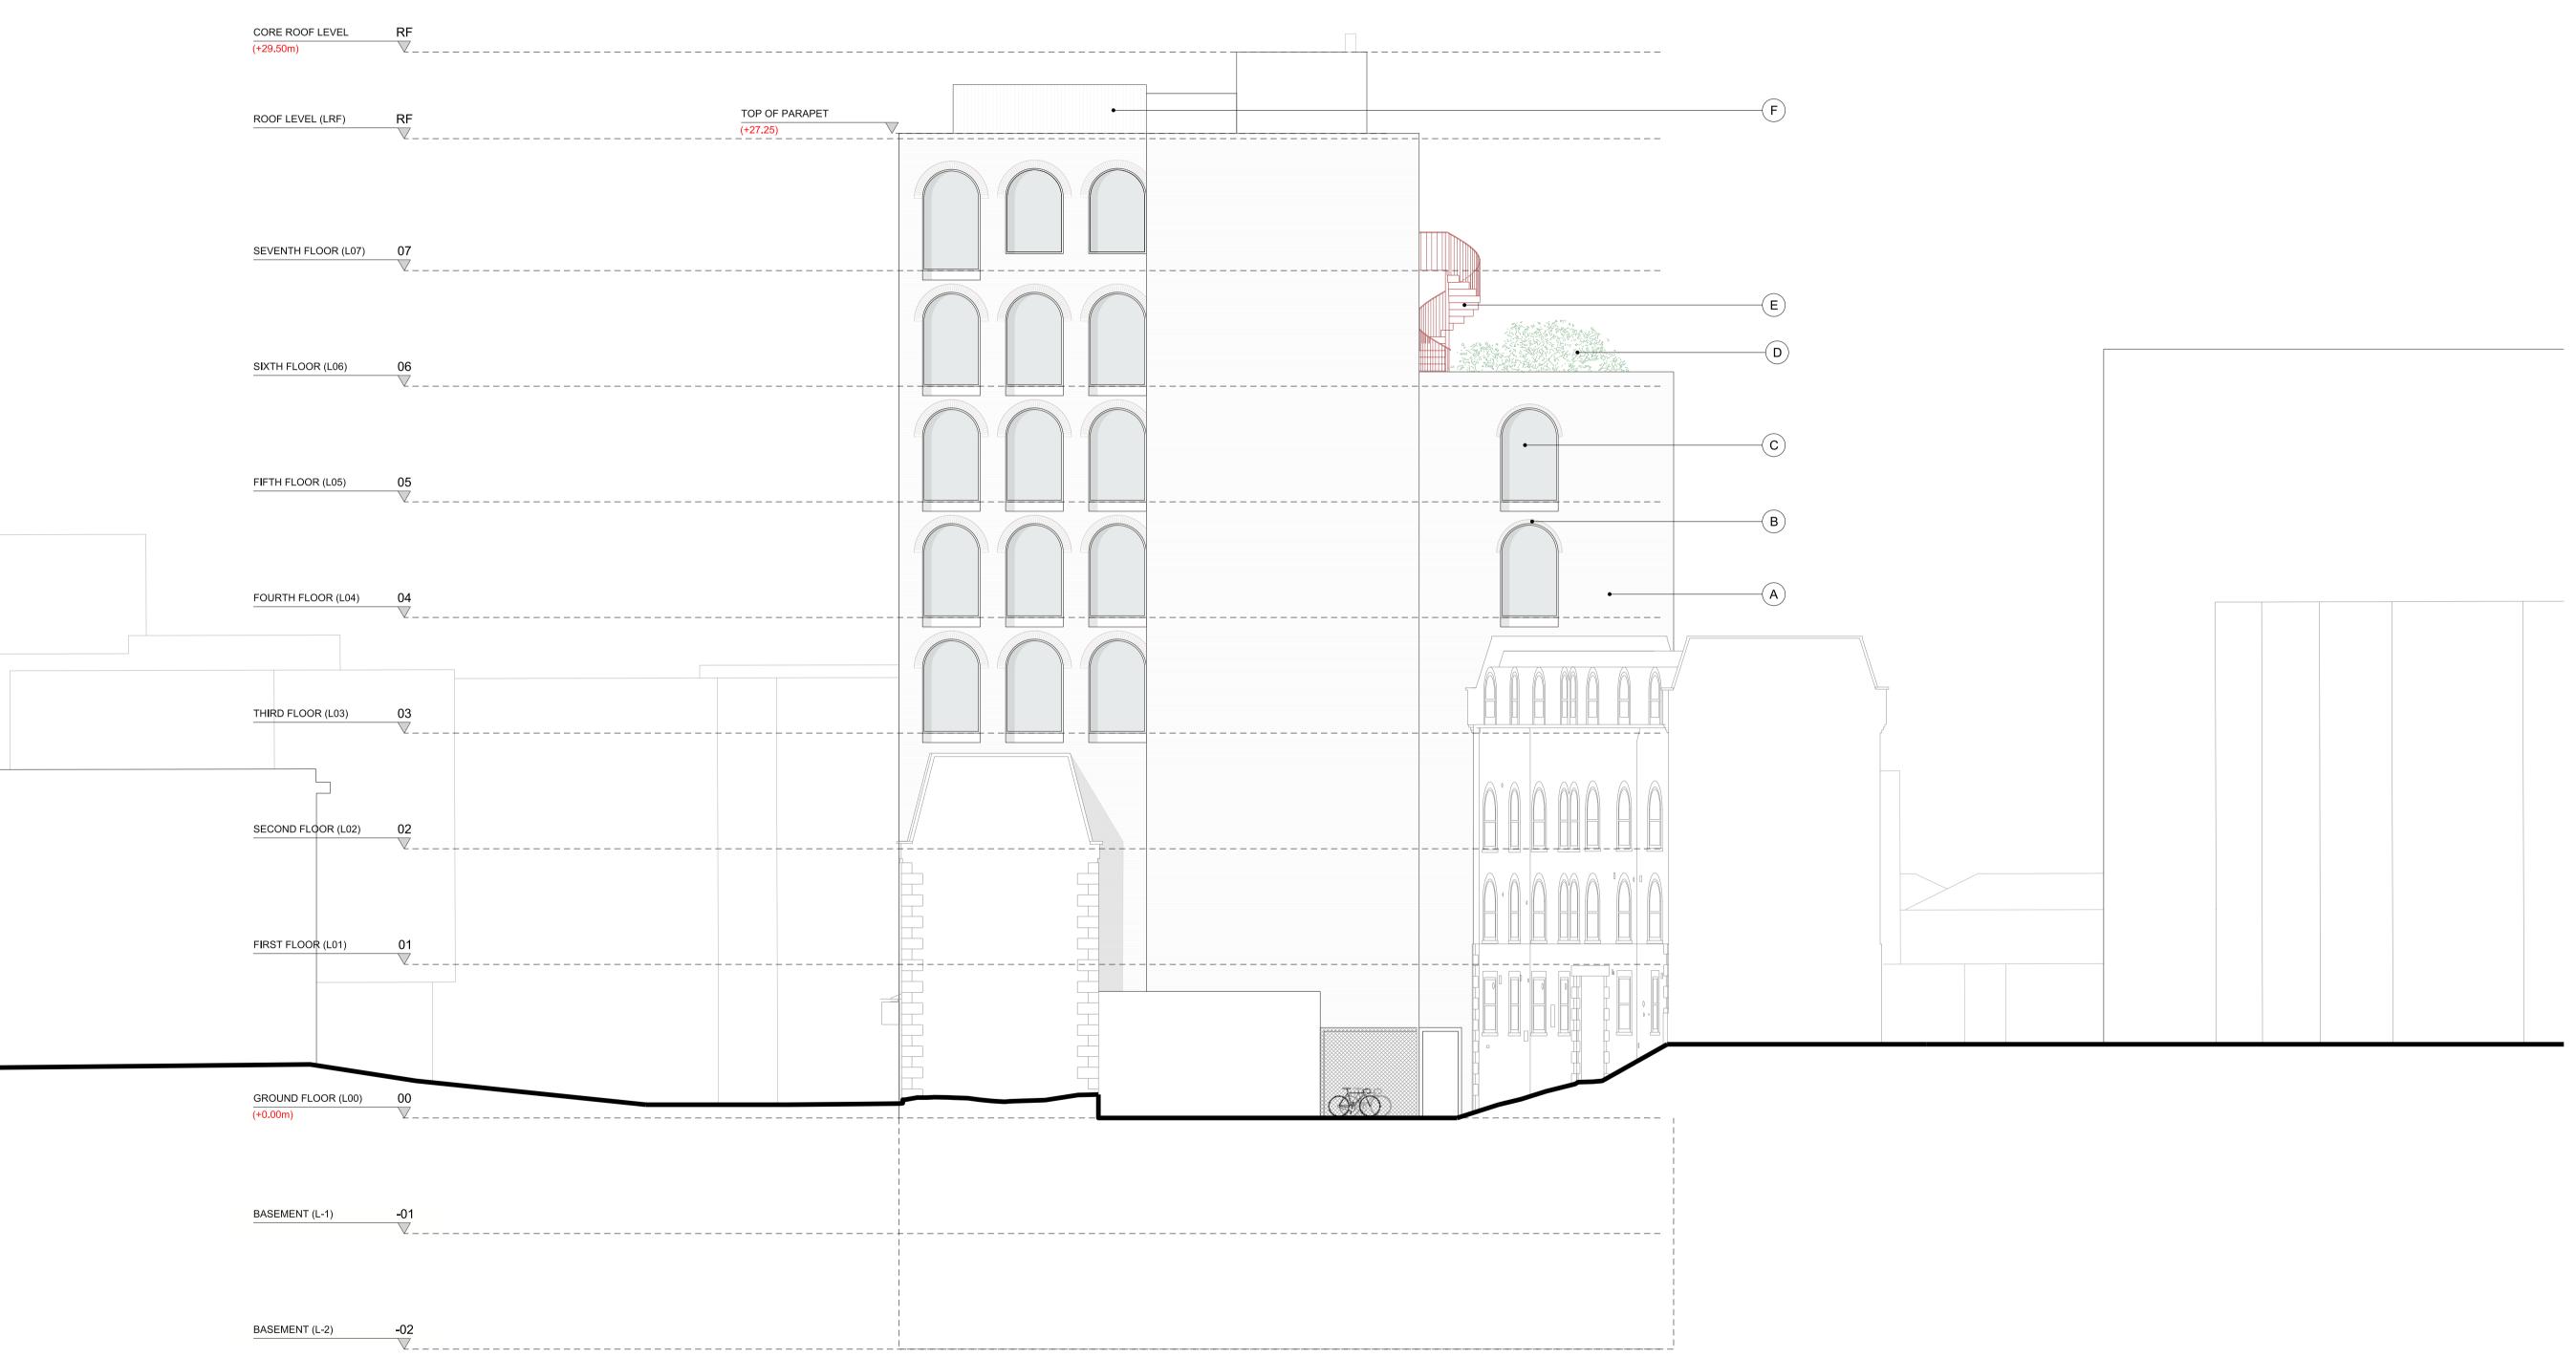

- Entrance door with anodized aluminium frame
- Peterson brick
- Brick voussoirs
- D Anodized aluminium window frame with high performance design
- E Plant screen mesh

A 17.07.19 Planning

Rev Date Description

**Project** Regents Park Road Hotel

Client Uchaux LTD.

### **Drawing Title**Proposed North Elevation

| <b>Drawn</b><br>NA | <b>Checked</b><br>NH | <b>Approved</b><br>PJ |
|--------------------|----------------------|-----------------------|
| Date               |                      | Scale                 |
| 17.07.19           |                      | 1:100 @ A             |
|                    |                      | 1:200 @ A             |

### **Drawing Status**Planning

| Project | Disc | Level | Series | Drg no. | Rev |
|---------|------|-------|--------|---------|-----|
| 13545   | Α    | XX    | 04     | 142     | Α   |

The Centro Building 39 Plender Street London NW1 0DT