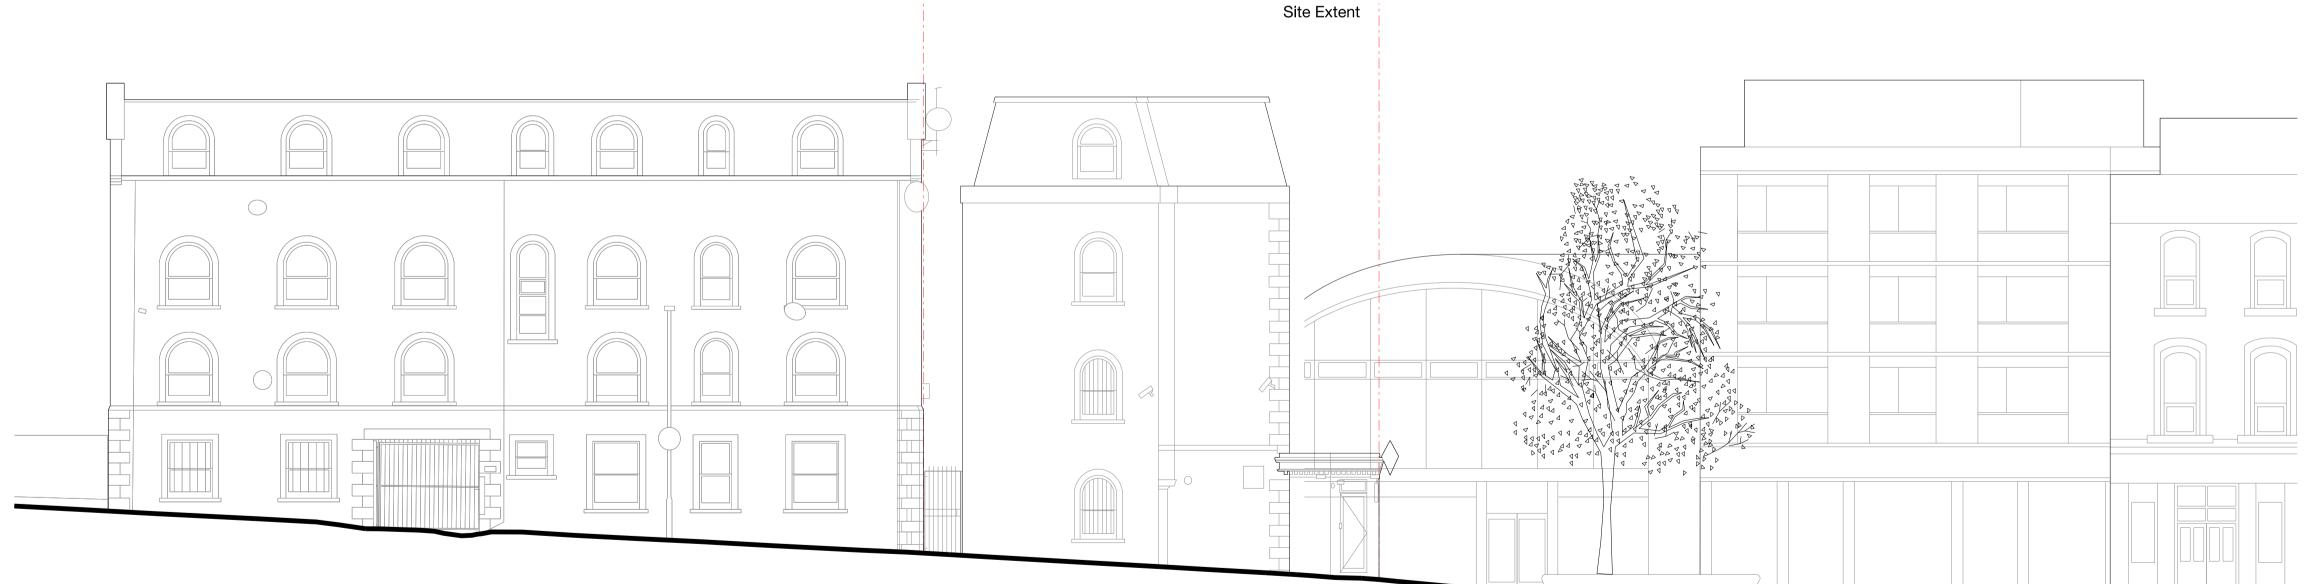

Rev Date Description

Project
Regents Park Road Hotel

Client Uchaux LTD.

# **Drawing Title**Existing East Elevation

| <b>Drawn</b><br>LP | <b>Checked</b><br>NH | <b>Approved</b><br>PJ |
|--------------------|----------------------|-----------------------|
| <br>Date           |                      | Scale                 |
| 17.07.19           |                      | 1:100 @ A1            |
|                    |                      | 1:200 @ A3            |

#### Drawing St Planning

| Project | Disc | Level | Series | Drg no. | Rev |
|---------|------|-------|--------|---------|-----|
| 13545   | Α    | XX    | 01     | 111     | Α   |

The Centro Building 39 Plender Street London NW1 0DT