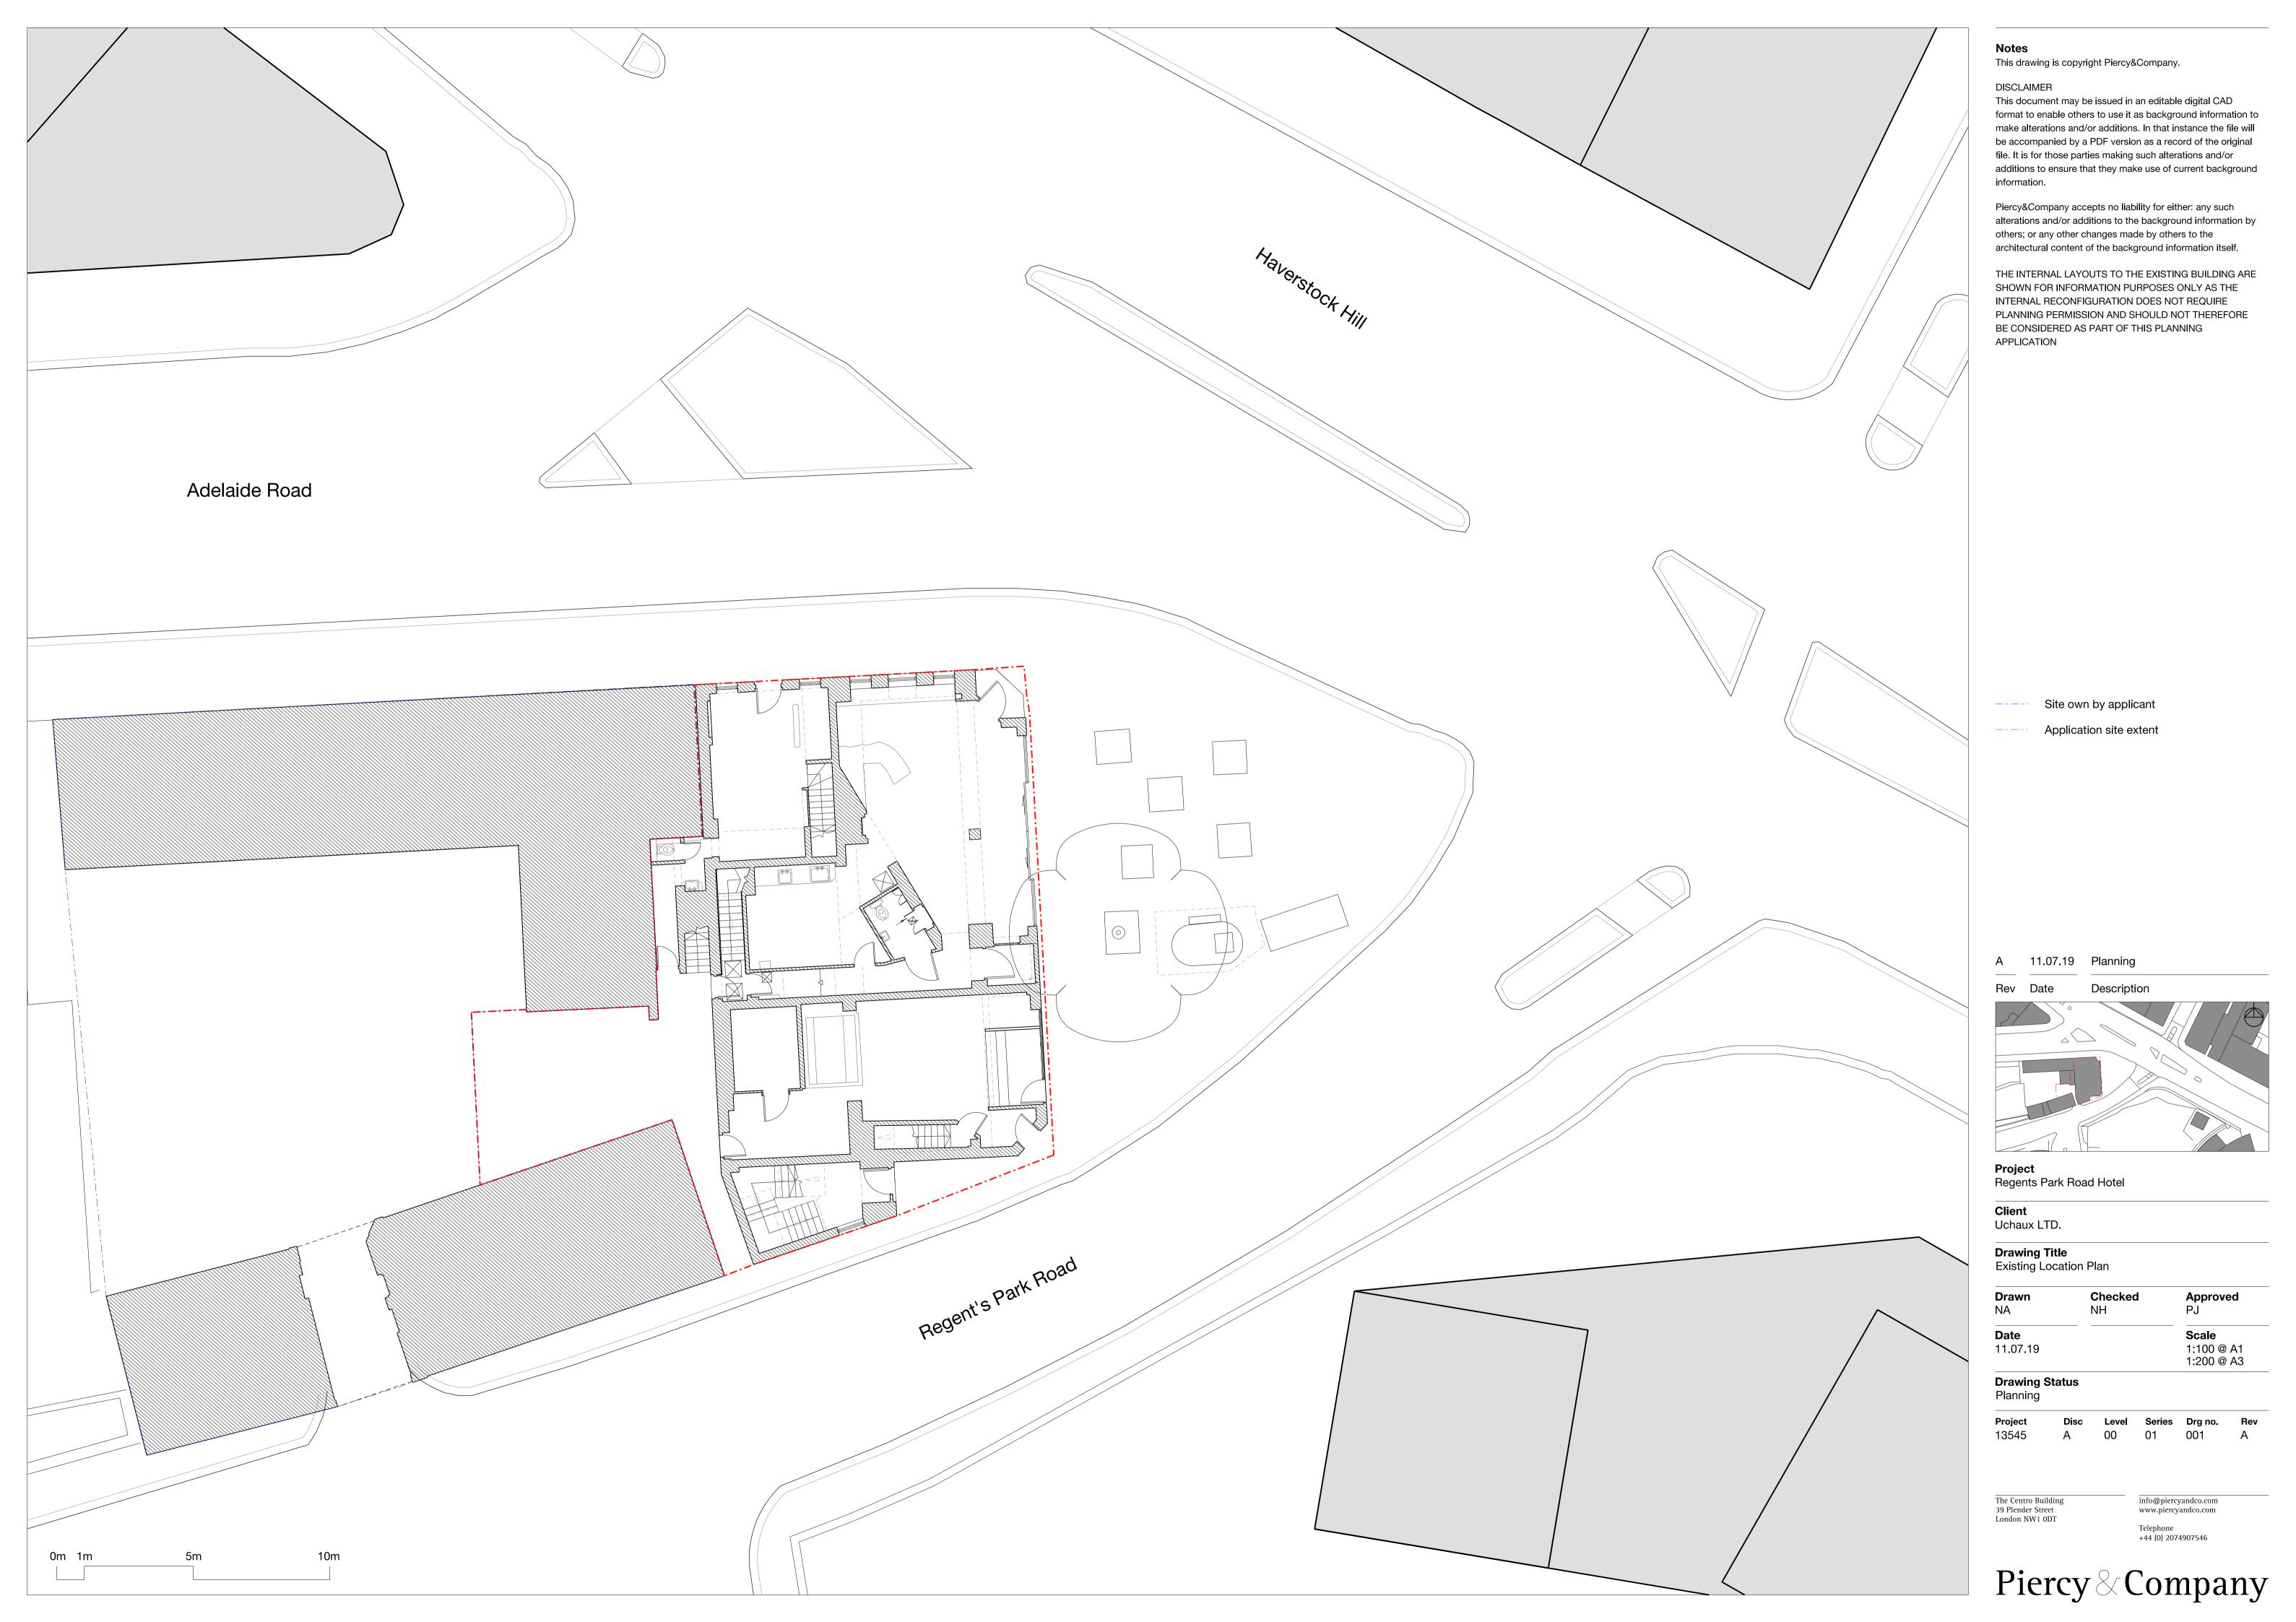

### Notes

This drawing is copyright Piercy&Company.

# DISCLAIMER

This document may be issued in an editable digital CAD format to enable others to use it as background information to make alterations and/or additions. In that instance the file will be accompanied by a PDF version as a record of the original file. It is for those parties making such alterations and/or additions to ensure that they make use of current background information.

Piercy&Company accepts no liability for either: any such alterations and/or additions to the background information by others; or any other changes made by others to the architectural content of the background information itself.

THE INTERNAL LAYOUTS TO THE EXISTING BUILDING ARE SHOWN FOR INFORMATION PURPOSES ONLY AS THE INTERNAL RECONFIGURATION DOES NOT REQUIRE PLANNING PERMISSION AND SHOULD NOT THEREFORE BE CONSIDERED AS PART OF THIS PLANNING APPLICATION

Rev Date Description

Project Regents Park Road Hotel

Client Uchaux LTD.

Drawing Title
Existing Basement Plan

| <b>Drawn</b>            | <b>Checked</b> | <b>Approved</b>    |
|-------------------------|----------------|--------------------|
| RN                      | NH             | PJ                 |
| <b>Date</b><br>11.07.19 |                | Scale<br>1:50 @ A1 |

**Drawing Status**Planning

Project Disc Level Series Drg no. Rev

The Centro Building 39 Plender Street London NW1 0DT

o Building info@piercyandco.com
r Street www.piercyandco.com
W1 0DT

Telephone +44 (0) 2074907546