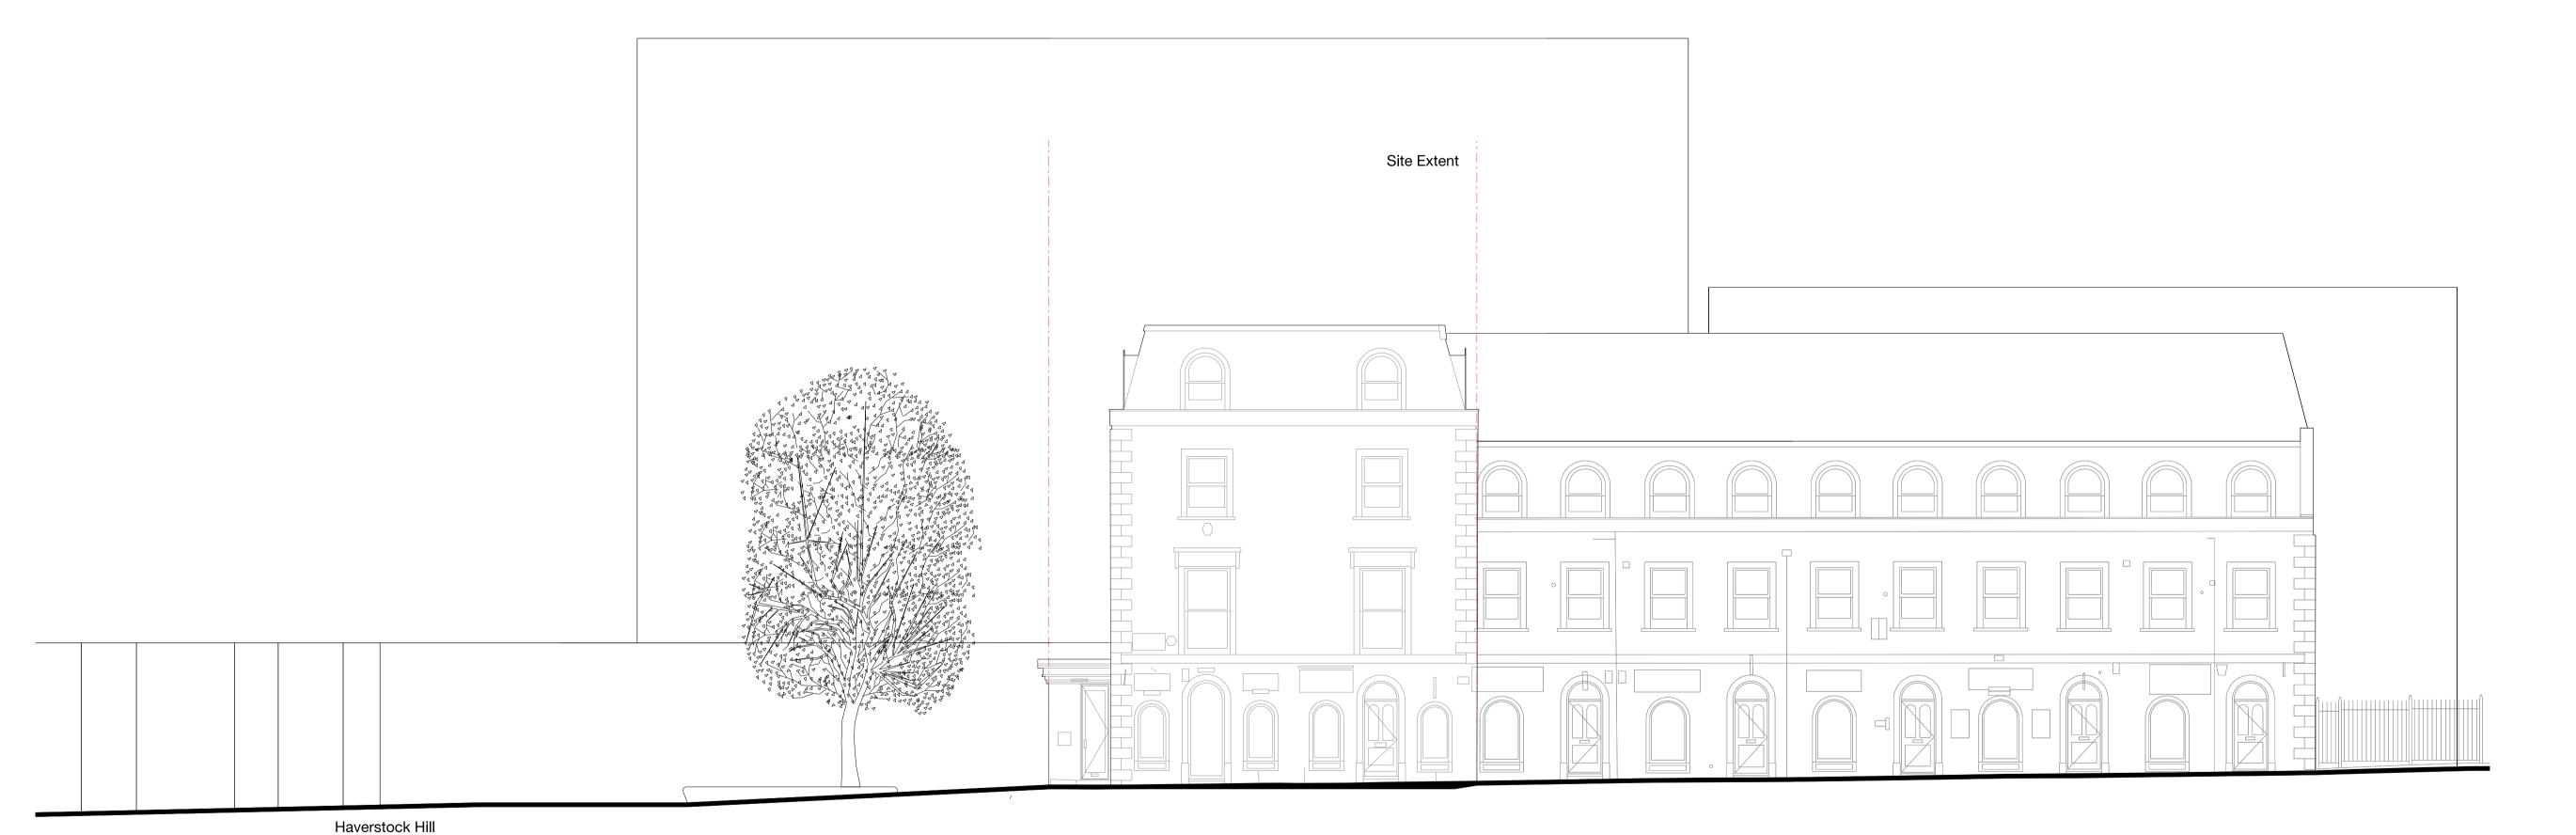

Rev Date Description

Project
Regents Park Road Hotel

Client Uchaux LTD.

**Drawing Title**Existing North Elevation

| <b>Drawn</b><br>LP | <b>Checked</b><br>NH | <b>Approved</b><br>PJ  |
|--------------------|----------------------|------------------------|
| Date               | _                    | Scale                  |
| 17.07.19           |                      | 1:100 @ A <sup>-</sup> |
|                    |                      | 1:200 @ A3             |

The Centro Building 39 Plender Street London NW1 0DT info@piercyandco.com www.piercyandco.com

01

112

Telephone +44 (0) 2074907546

This drawing is copyright Piercy&Company.

DISCLAIMER

This document may be issued in an editable digital CAD format to enable others to use it as background information to make alterations and/or additions. In that instance the file will be accompanied by a PDF version as a record of the original file. It is for those parties making such alterations and/or additions to ensure that they make use of current background information.