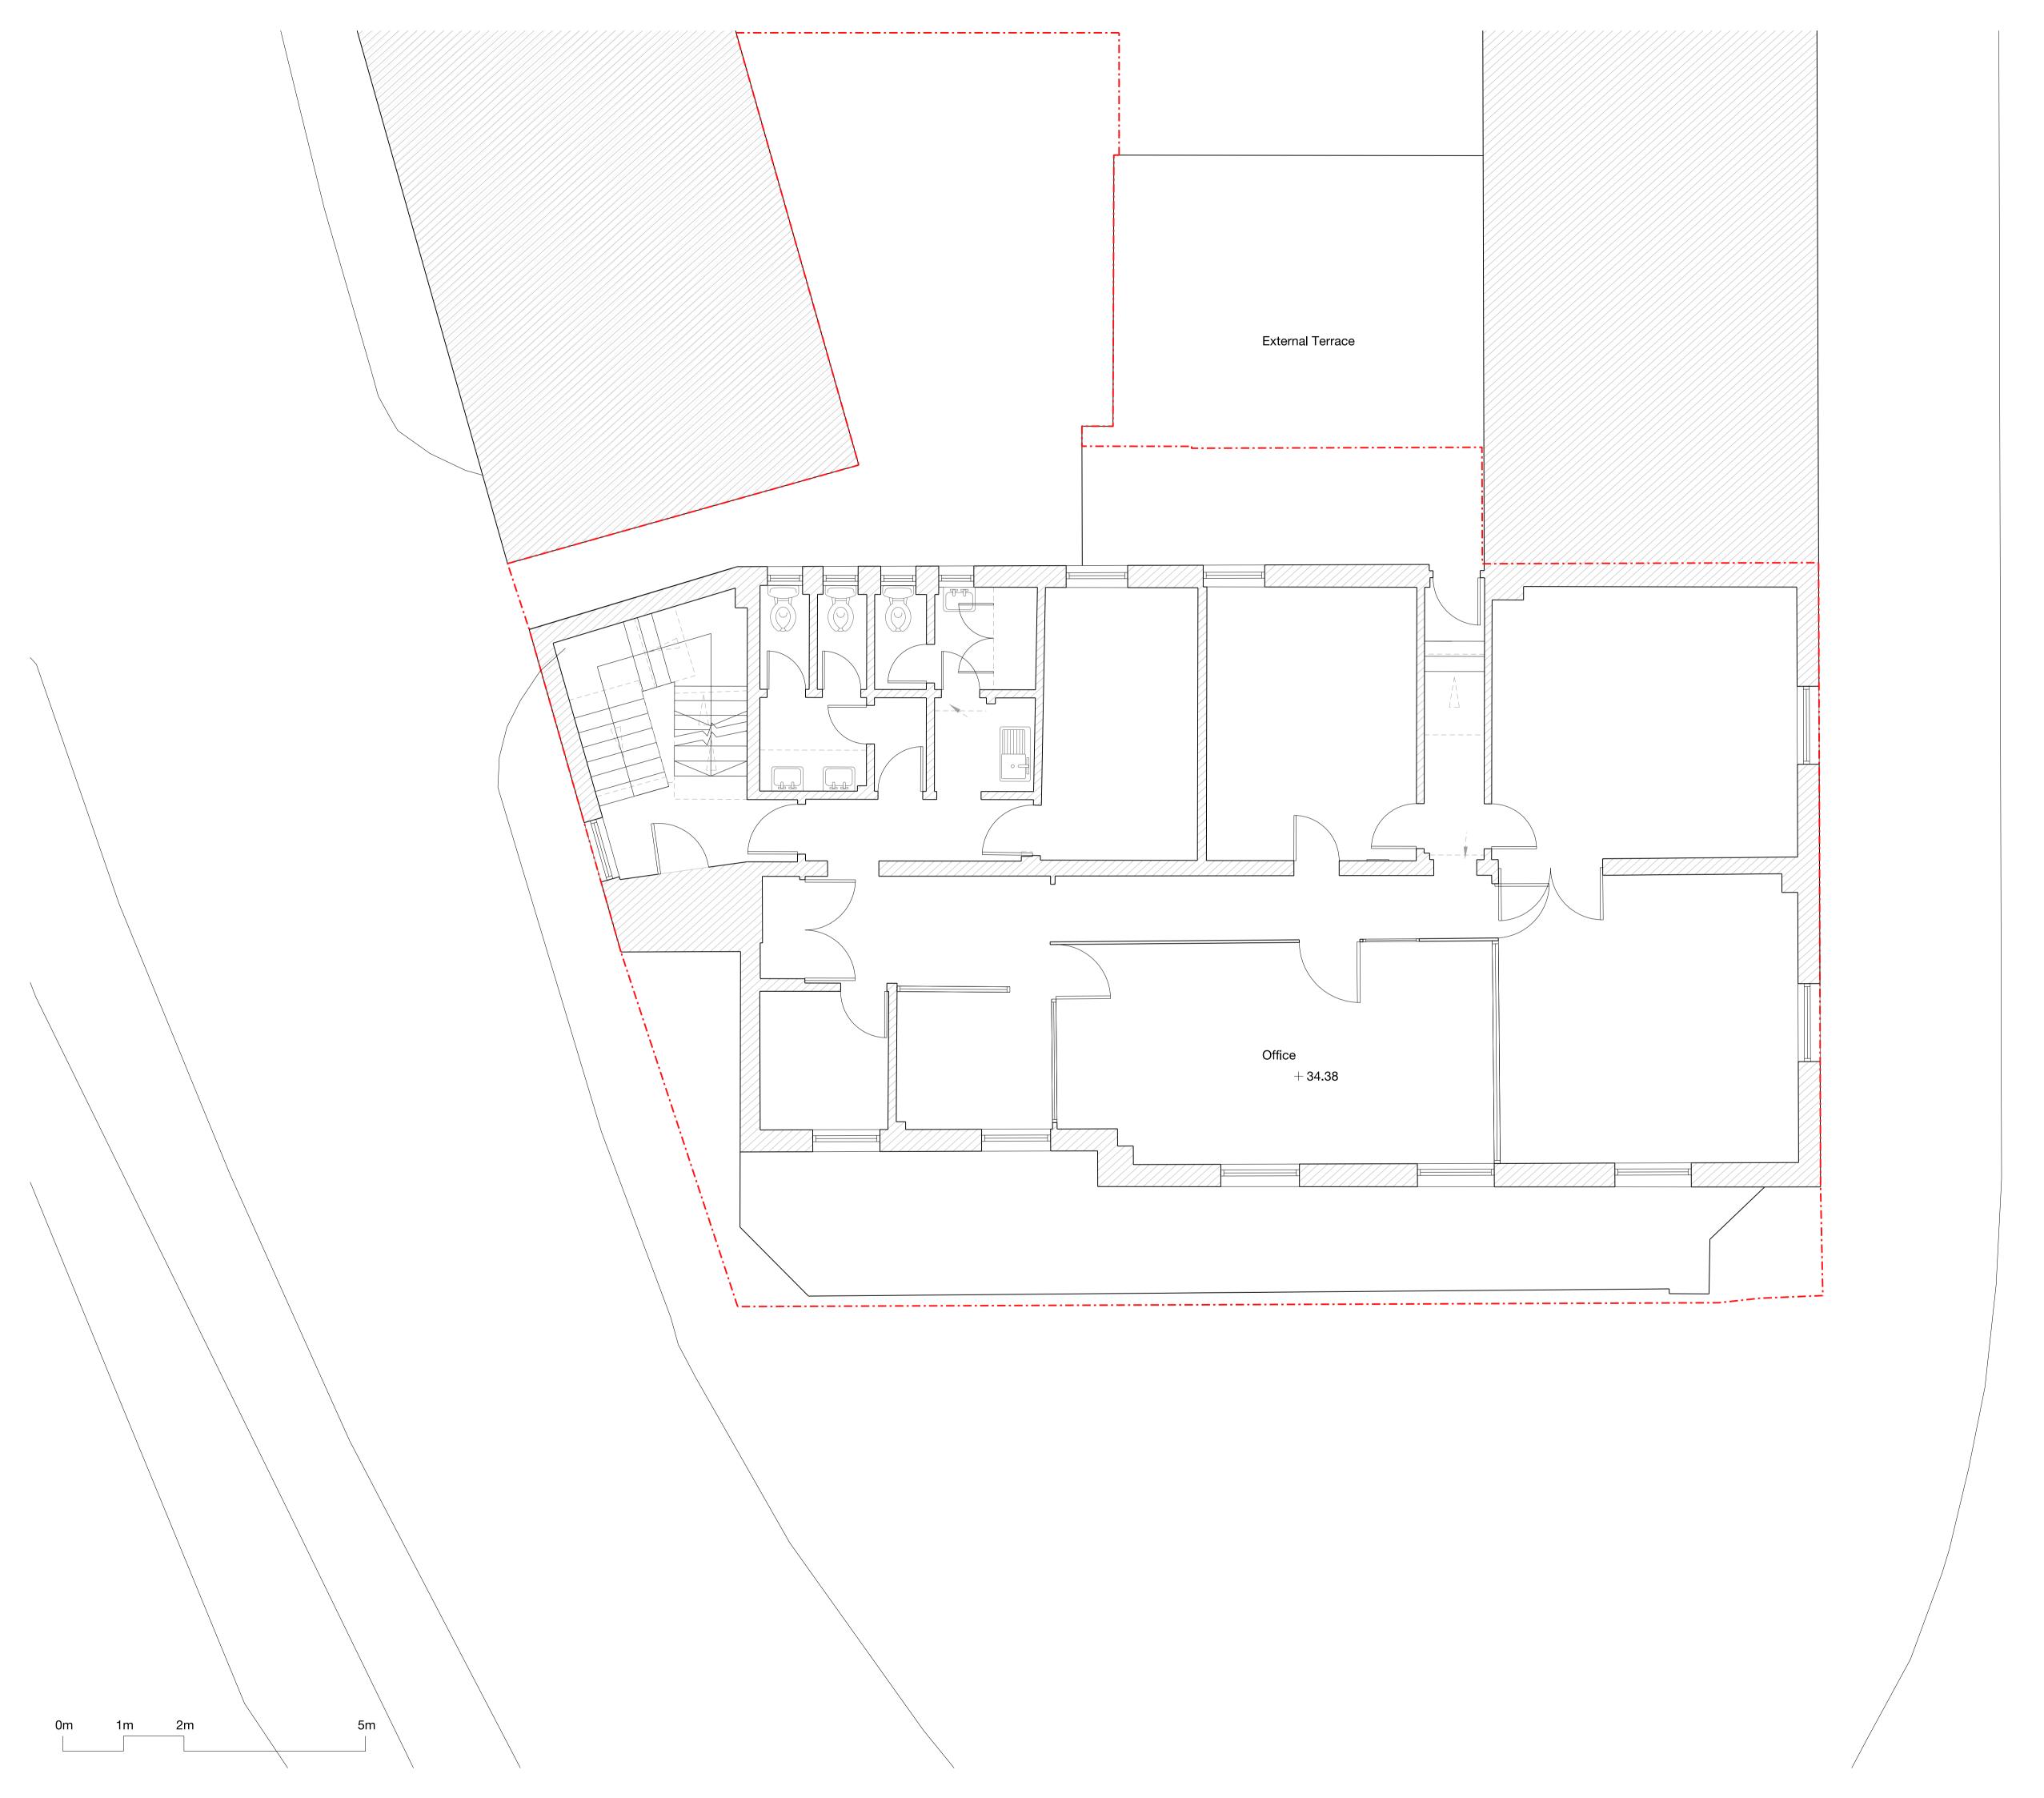

THE INTERNAL LAYOUTS TO THE EXISTING BUILDING ARE SHOWN FOR INFORMATION PURPOSES ONLY AS THE INTERNAL RECONFIGURATION DOES NOT REQUIRE PLANNING PERMISSION AND SHOULD NOT THEREFORE BE CONSIDERED AS PART OF THIS PLANNING APPLICATION

\_\_\_\_\_\_

**Project** Regents Park Road Hotel

Client Uchaux LTD.

# **Drawing Title**Existing First Floor Plan

| <b>Drawn</b><br>RN | <b>Checked</b><br>NH | <b>Approved</b><br>PJ |
|--------------------|----------------------|-----------------------|
| <br>Date           |                      | Scale                 |
| 11.07.19           |                      | 1:50 @ A1             |
|                    |                      | 1:100 @ A3            |