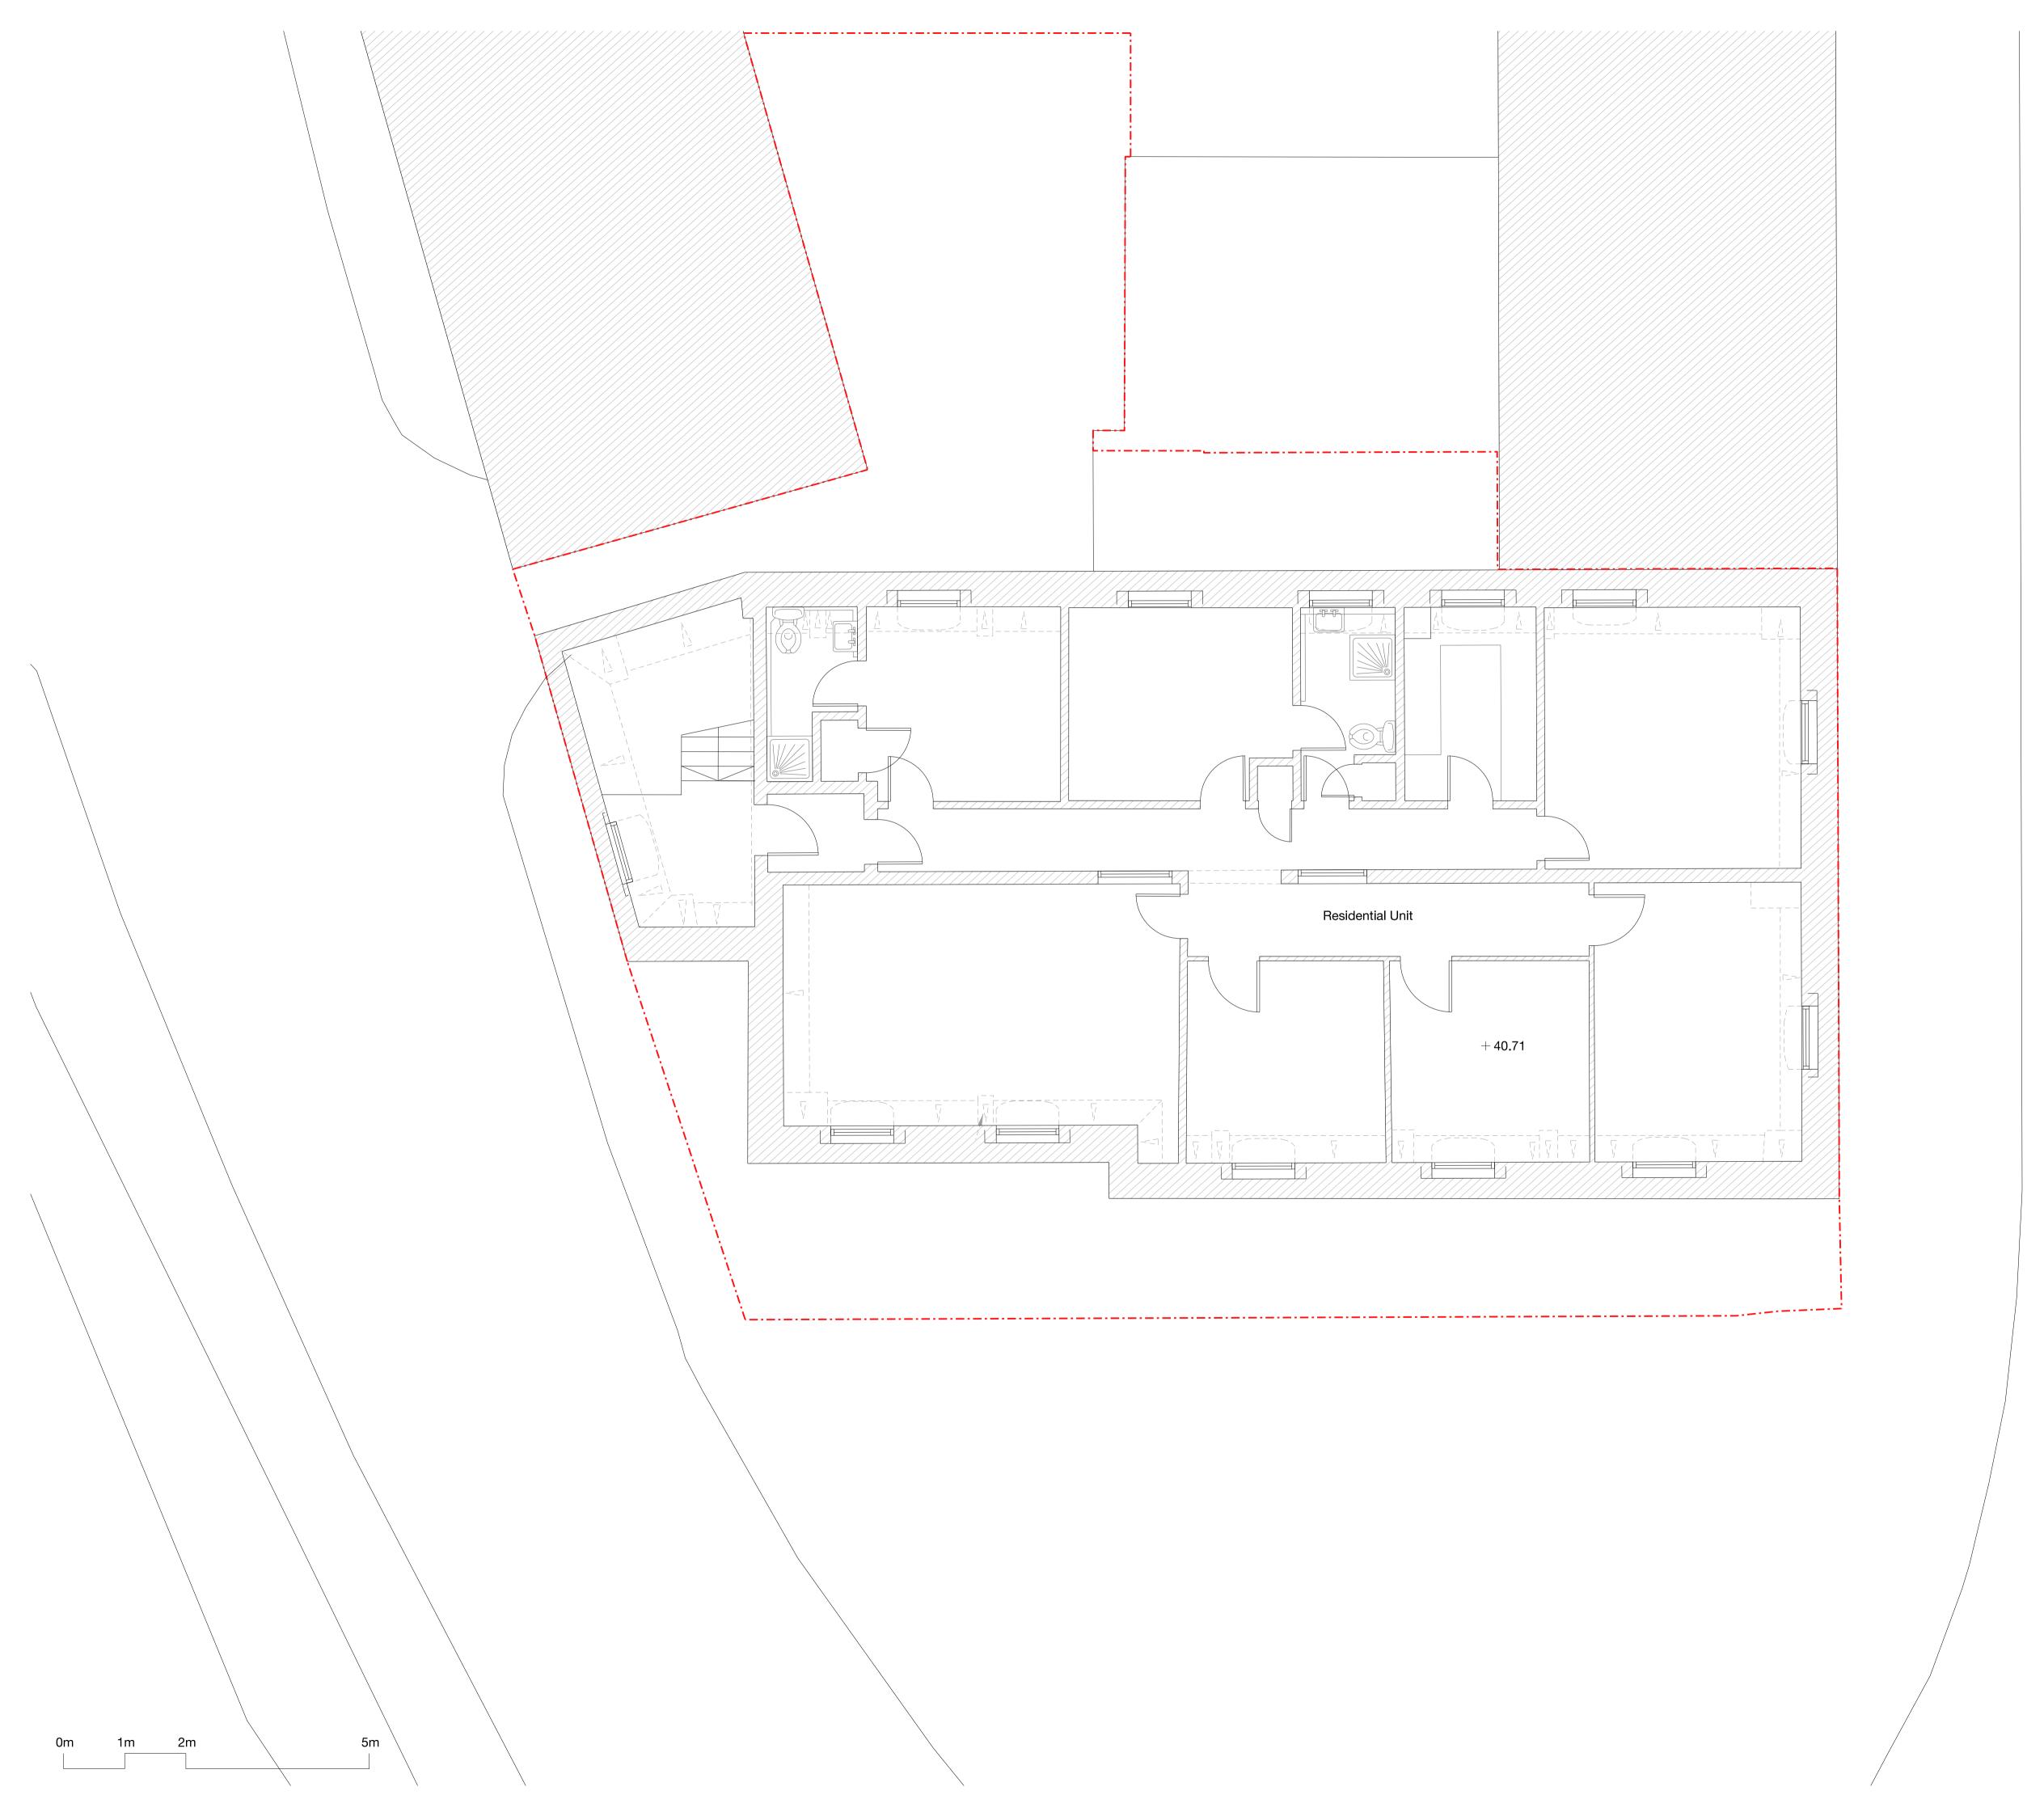

THE INTERNAL LAYOUTS TO THE EXISTING BUILDING ARE SHOWN FOR INFORMATION PURPOSES ONLY AS THE INTERNAL RECONFIGURATION DOES NOT REQUIRE PLANNING PERMISSION AND SHOULD NOT THEREFORE BE CONSIDERED AS PART OF THIS PLANNING APPLICATION

Rev Date Description

Project Regents Park Road Hotel

Client Uchaux LTD.

Drawing Title
Existing Basement Plan

| <b>Drawn</b>            | <b>Checked</b> | <b>Approved</b>    |
|-------------------------|----------------|--------------------|
| RN                      | NH             | PJ                 |
| <b>Date</b><br>11.07.19 |                | Scale<br>1:50 @ A1 |