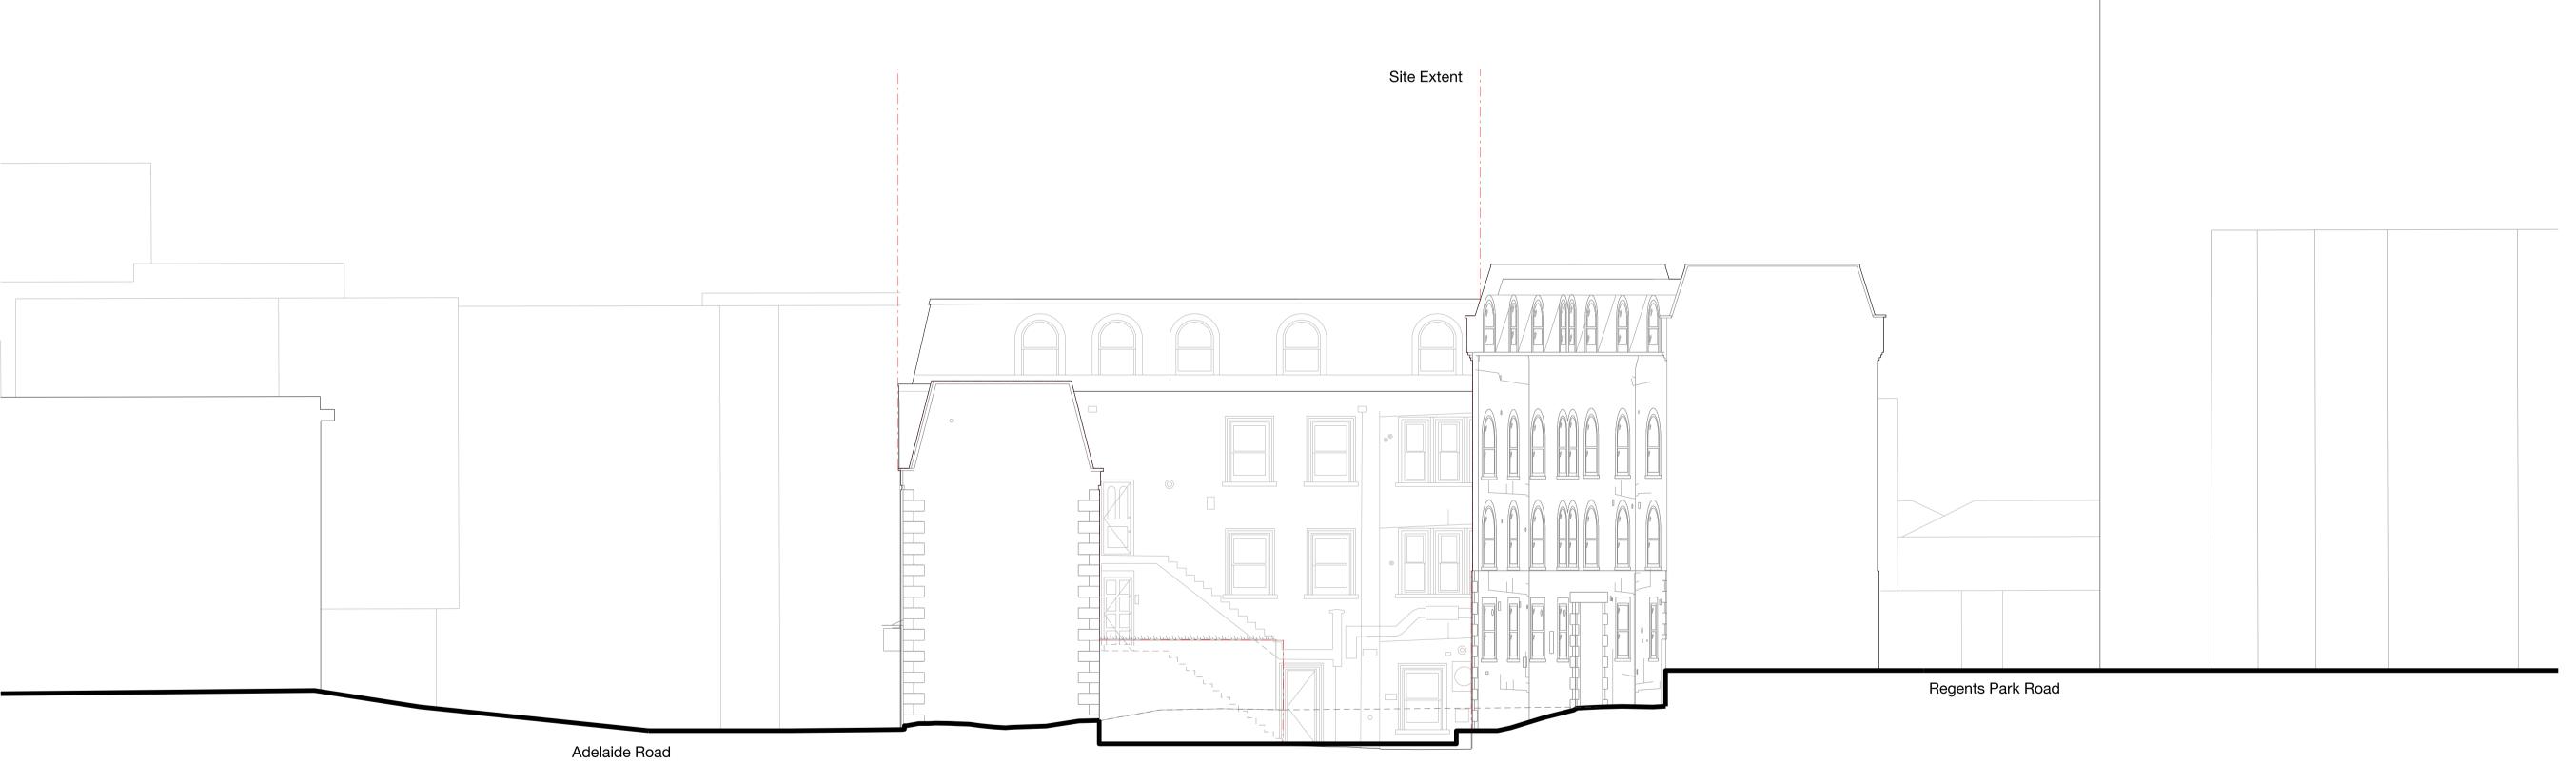

Rev Date Description

Project
Regents Park Road Hotel

Client Uchaux LTD.

**Drawing Title**Existing North Elevation

| <b>Drawn</b><br>LP | <b>Checked</b><br>NH | <b>Approved</b><br>PJ  |
|--------------------|----------------------|------------------------|
| Date               | _                    | Scale                  |
| 17.07.19           |                      | 1:100 @ A <sup>-</sup> |
|                    |                      | 1:200 @ A3             |

The Centro Building 39 Plender Street London NW1 0DT info@piercyandco.com www.piercyandco.com

01

112

Telephone +44 (0) 2074907546

This drawing is copyright Piercy&Company.

DISCLAIMER

This document may be issued in an editable digital CAD format to enable others to use it as background information to make alterations and/or additions. In that instance the file will be accompanied by a PDF version as a record of the original file. It is for those parties making such alterations and/or additions to ensure that they make use of current background information.