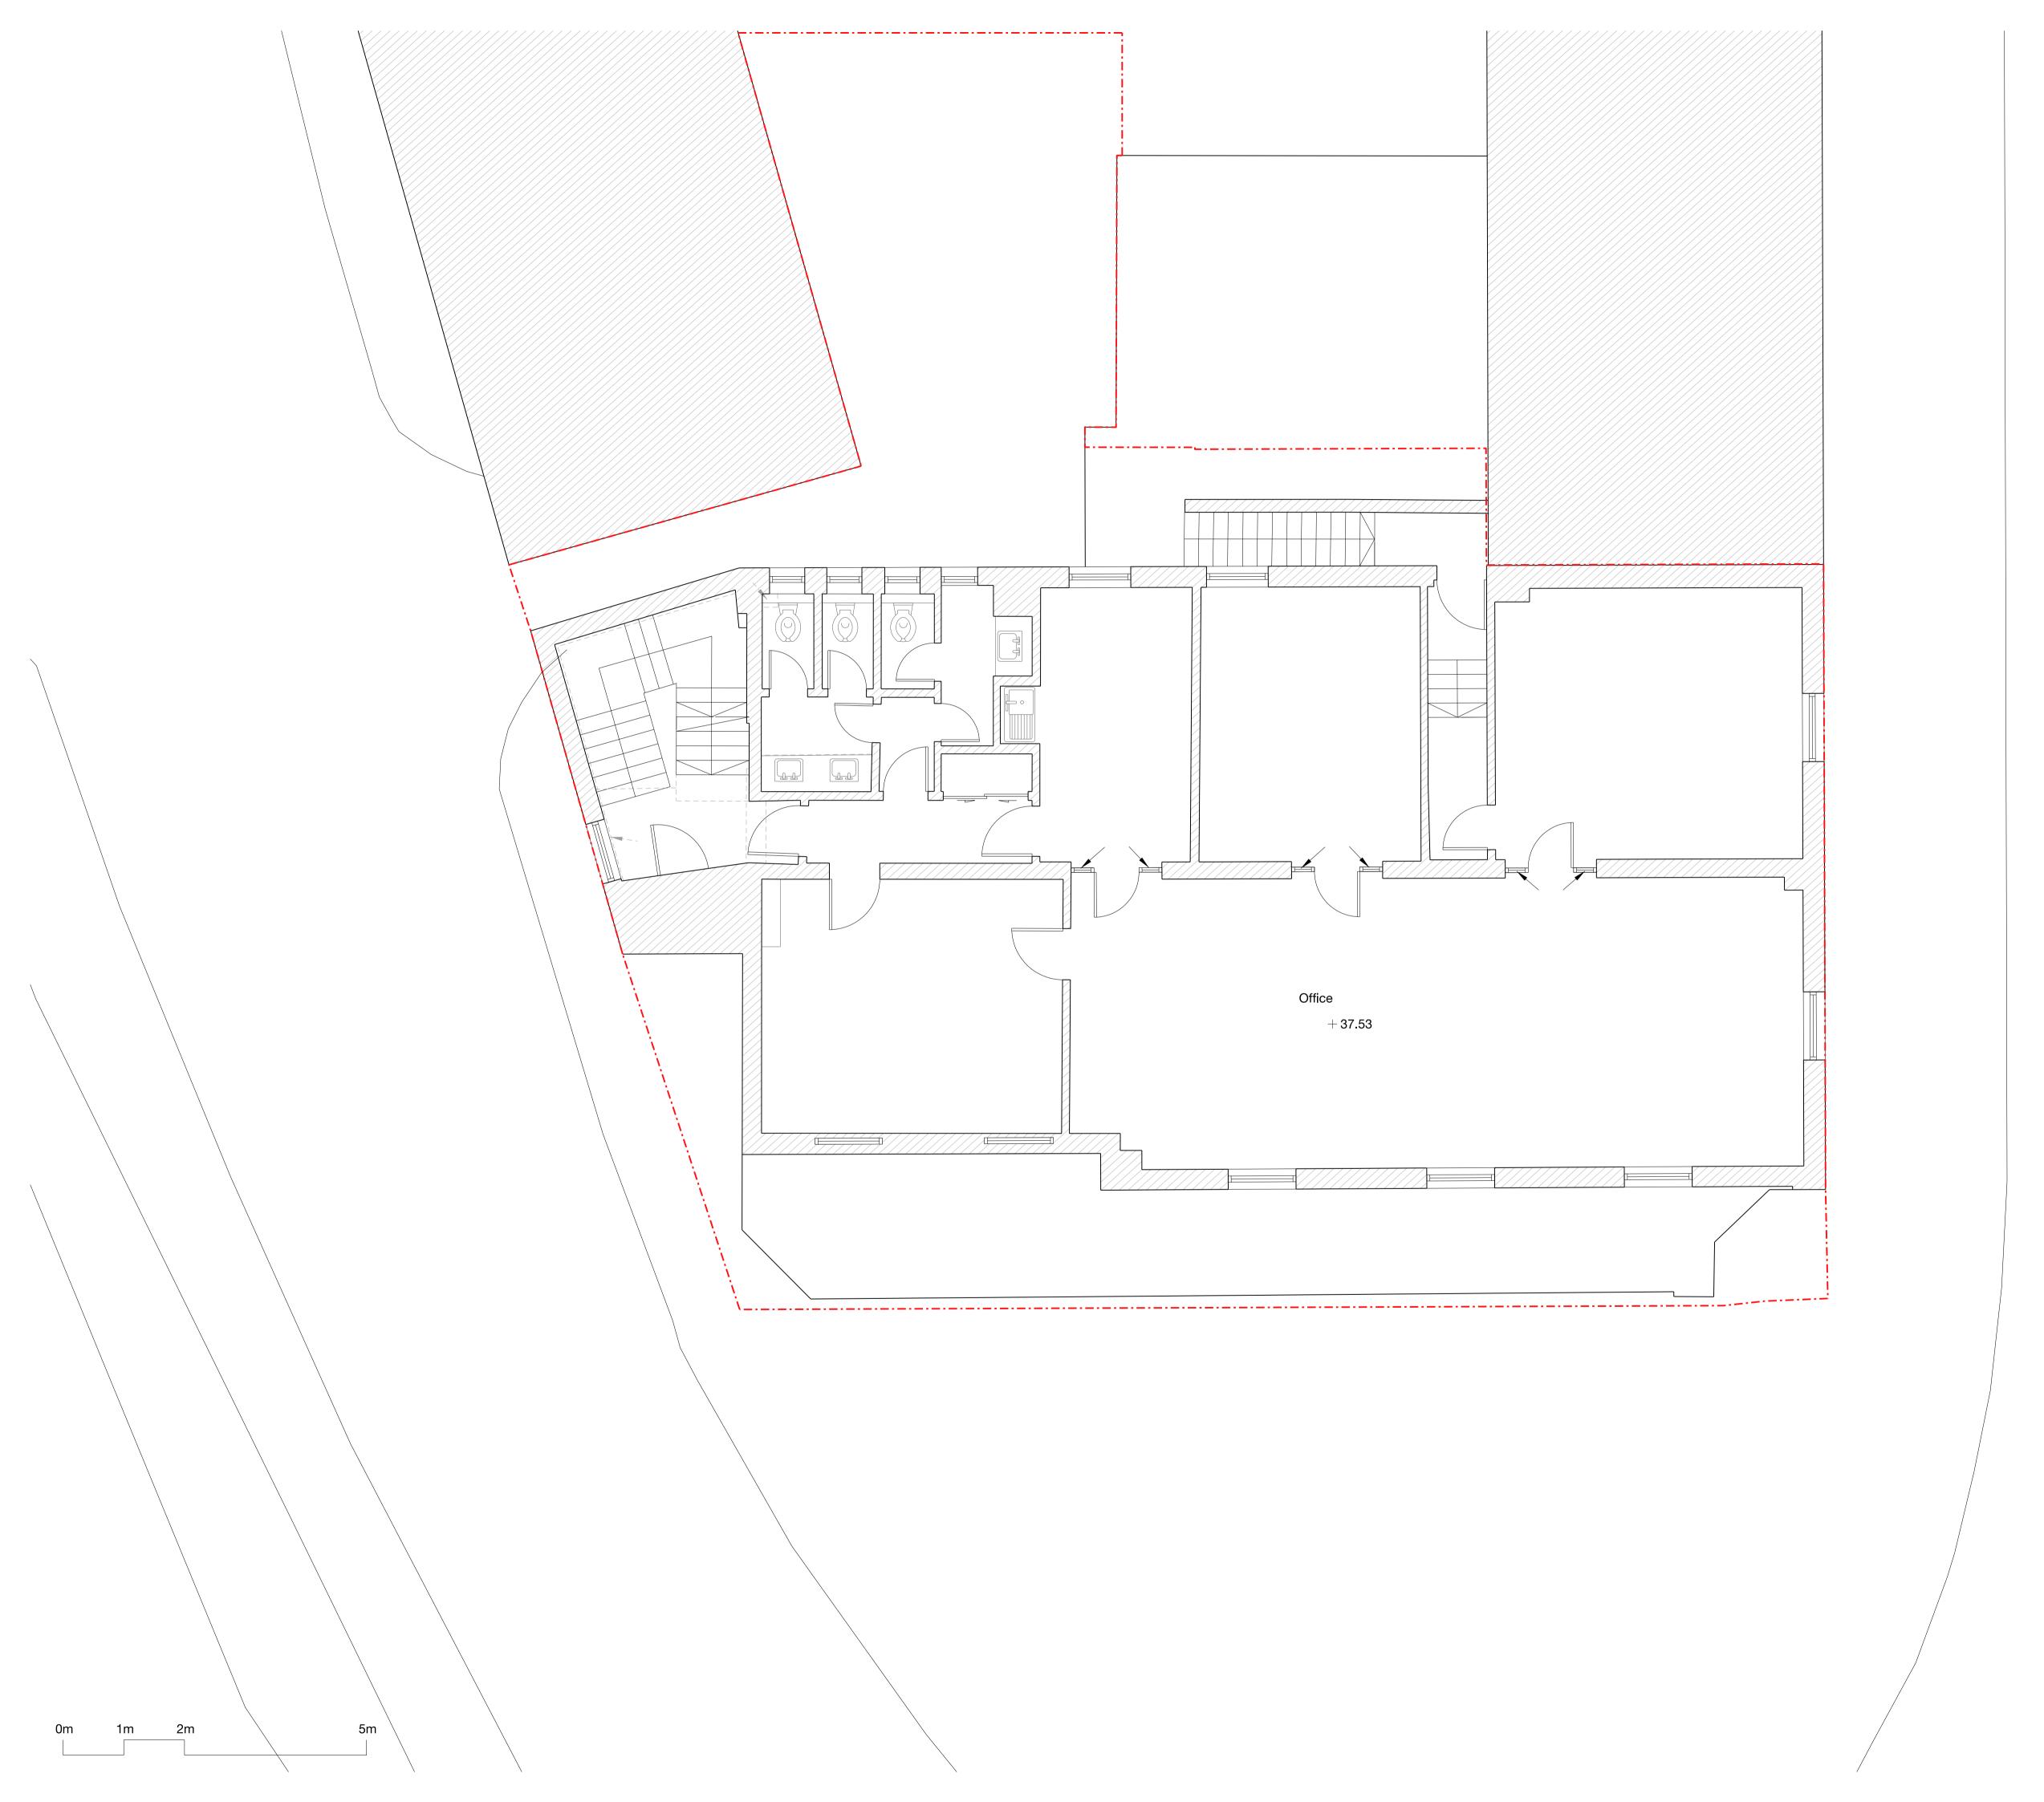

**Project** Regents Park Road Hotel

Client Uchaux LTD.

**Drawing Title** Existing Ground Floor Plan

| <b>Drawn</b><br>RN | <b>Checked</b><br>NH | <b>Approved</b><br>PJ |
|--------------------|----------------------|-----------------------|
| <br>Date           |                      | Scale                 |
| 11.07.19           |                      | 1:50 @ A1             |
|                    |                      | 1:100 @ A3            |

THE INTERNAL LAYOUTS TO THE EXISTING BUILDING ARE SHOWN FOR INFORMATION PURPOSES ONLY AS THE INTERNAL RECONFIGURATION DOES NOT REQUIRE PLANNING PERMISSION AND SHOULD NOT THEREFORE BE CONSIDERED AS PART OF THIS PLANNING APPLICATION