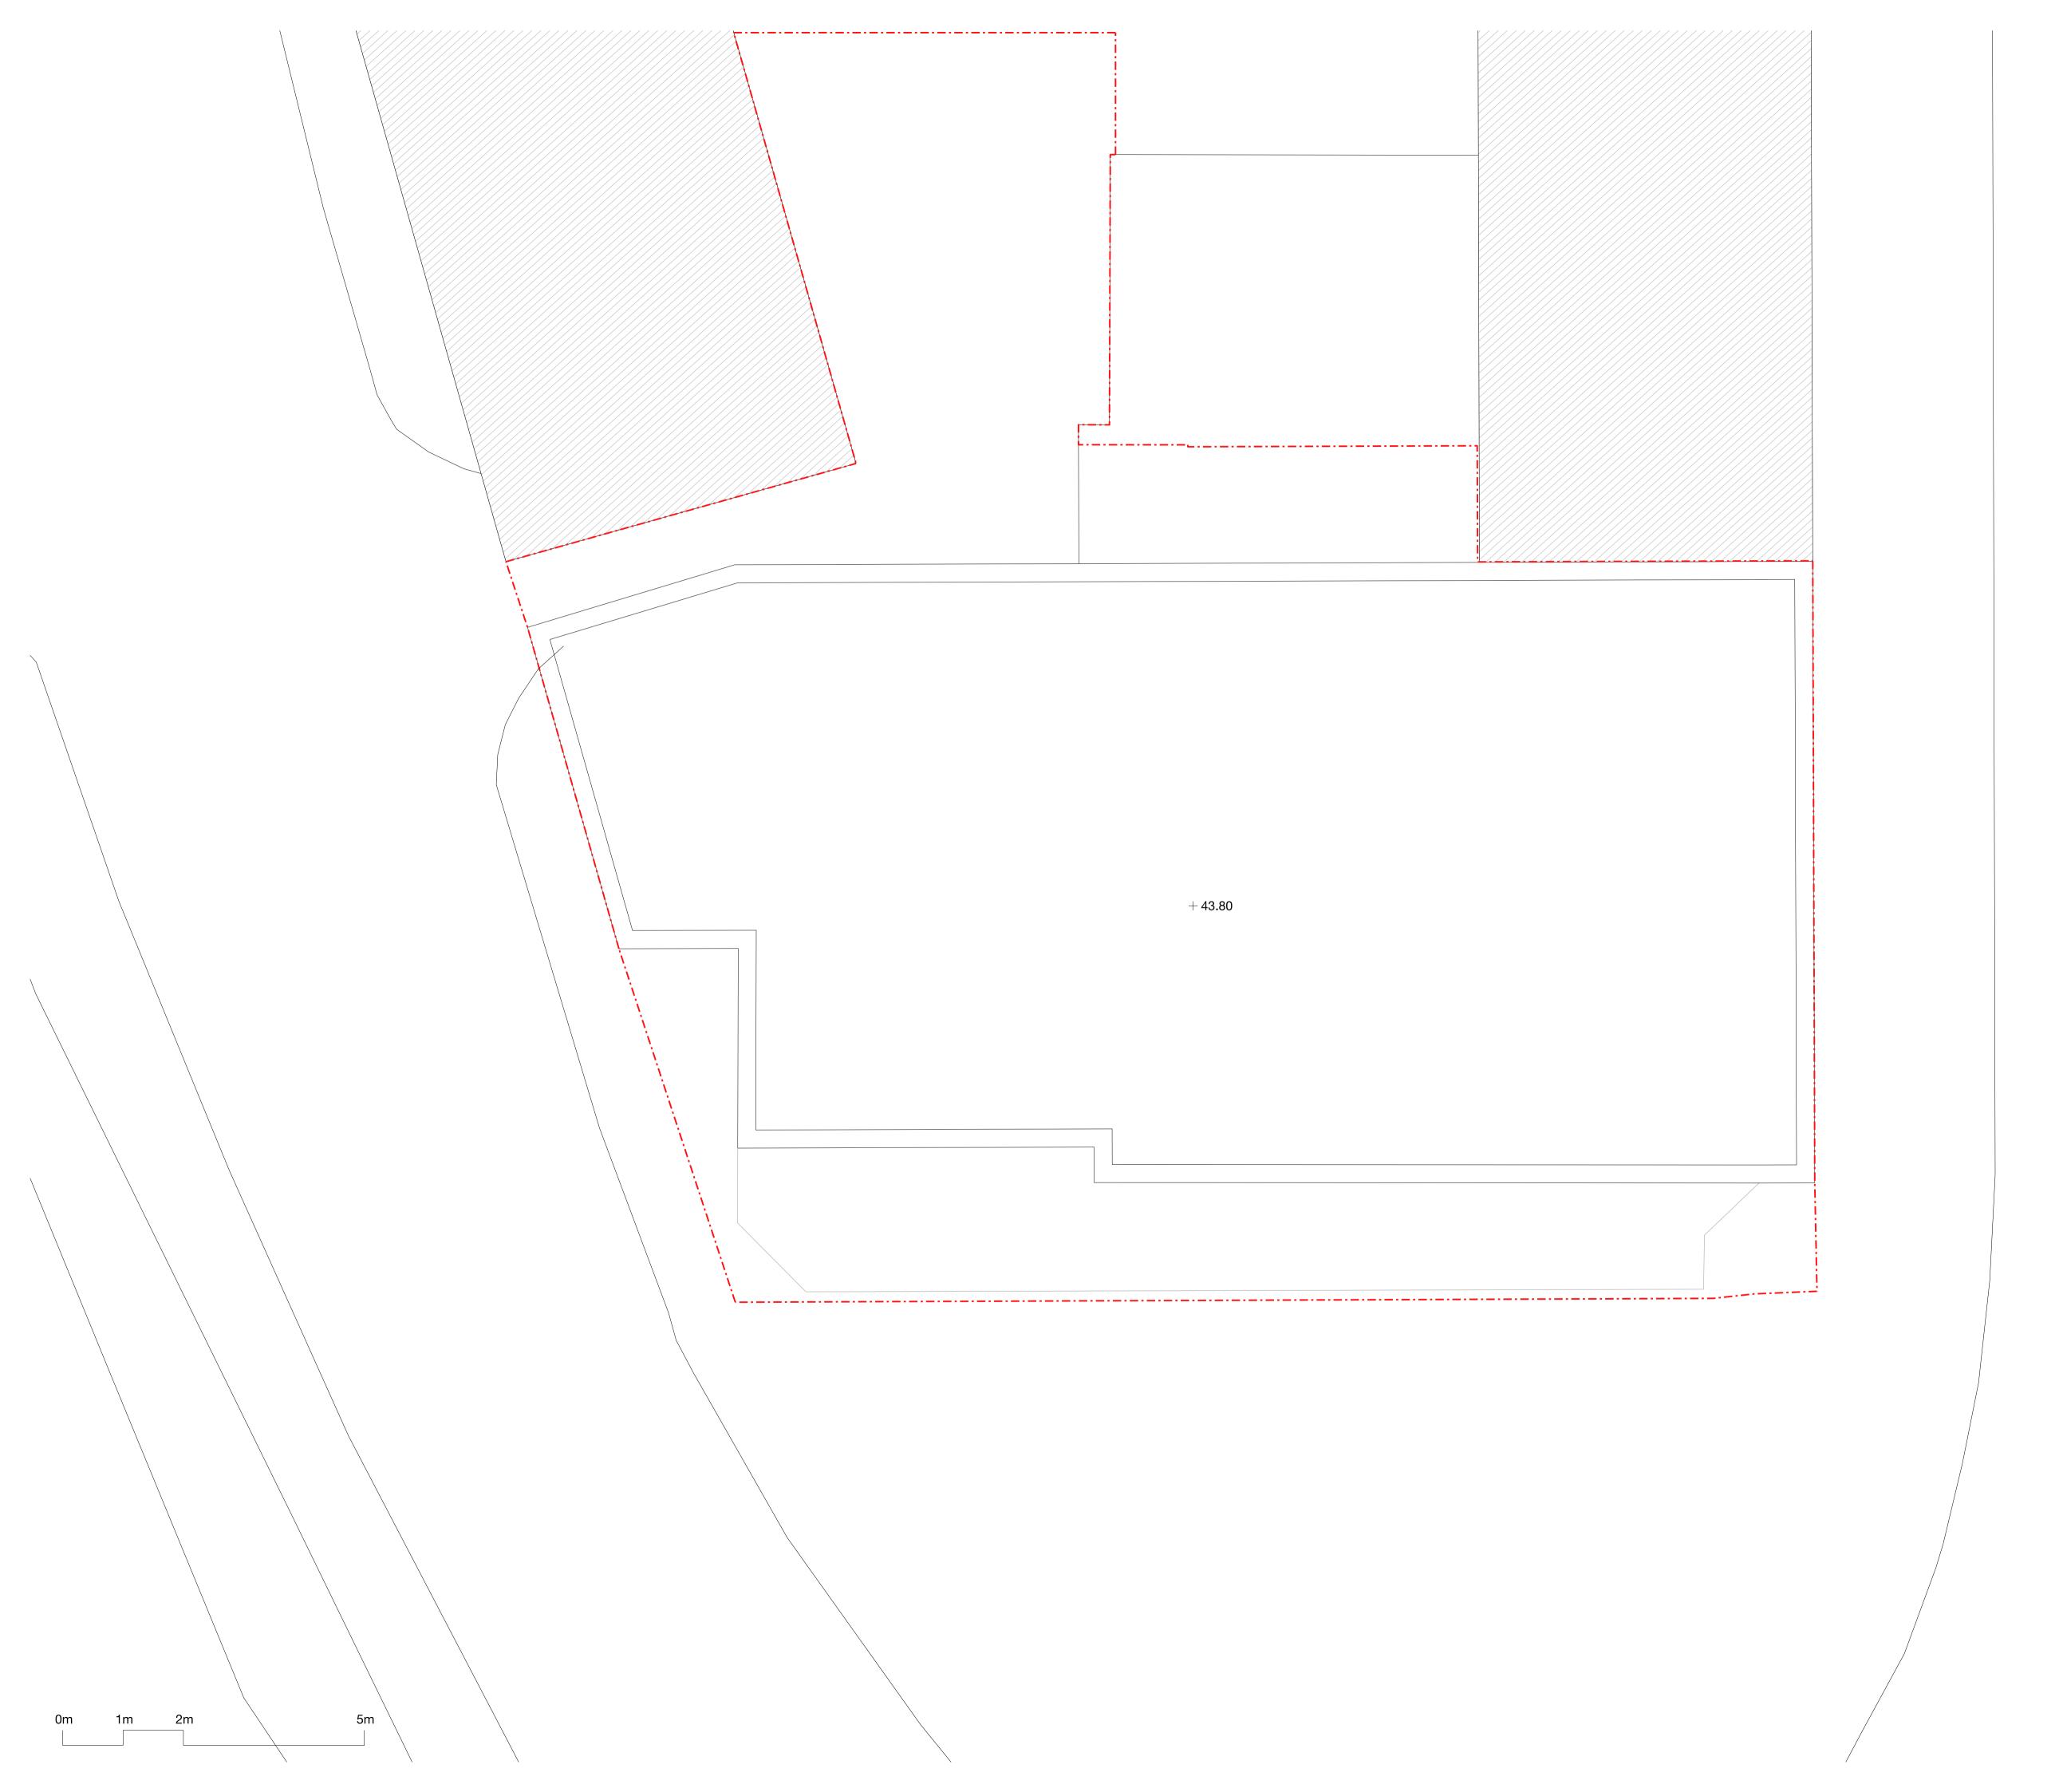

THE INTERNAL LAYOUTS TO THE EXISTING BUILDING ARE SHOWN FOR INFORMATION PURPOSES ONLY AS THE INTERNAL RECONFIGURATION DOES NOT REQUIRE PLANNING PERMISSION AND SHOULD NOT THEREFORE BE CONSIDERED AS PART OF THIS PLANNING APPLICATION

17.07.19 Planning

Rev Date Description

**Project** Regents Park Road Hotel

Client Uchaux LTD.

# **Drawing Title**Existing Roof Plan

| <b>Drawn</b><br>NA | <b>Checked</b><br>NH | <b>Approved</b><br>PJ |
|--------------------|----------------------|-----------------------|
| <br>Date           |                      | Scale                 |
| 17.07.19           |                      | 1:50 @ A1             |
|                    |                      | 1:100 @ A3            |