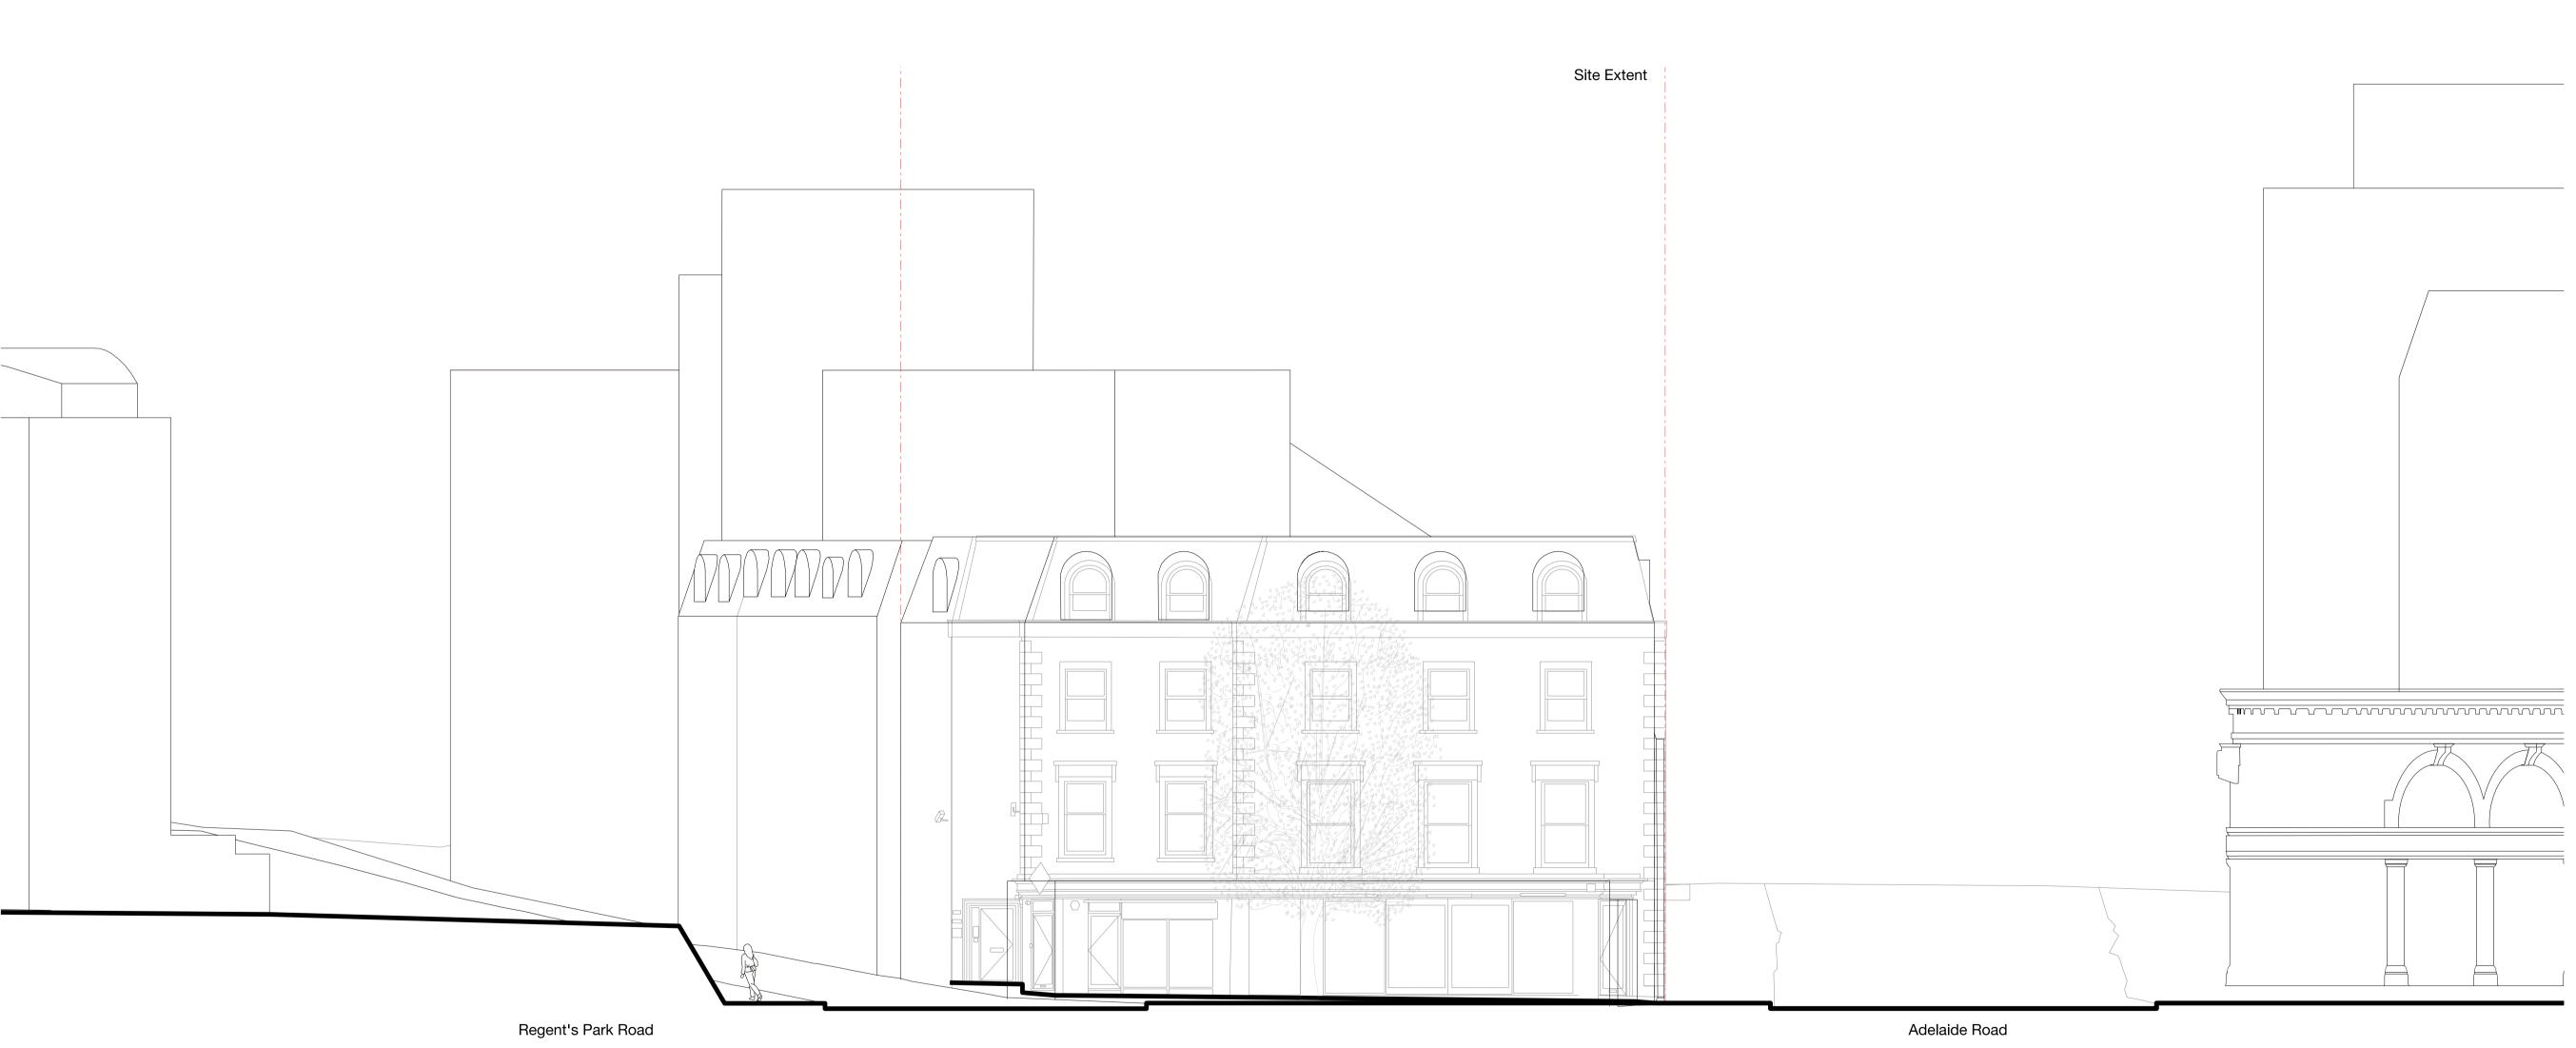

Rev Date Description

Project
Regents Park Road Hotel

Client Uchaux LTD.

# **Drawing Title**Existing East Elevation

| <b>Drawn</b><br>LP | <b>Checked</b><br>NH | <b>Approved</b><br>PJ |
|--------------------|----------------------|-----------------------|
| <br>Date           |                      | Scale                 |
| 17.07.19           |                      | 1:100 @ A1            |
|                    |                      | 1:200 @ A3            |

#### Drawing St Planning

| Project | Disc | Level | Series | Drg no. | Rev |
|---------|------|-------|--------|---------|-----|
| 13545   | Α    | XX    | 01     | 111     | Α   |

The Centro Building 39 Plender Street London NW1 0DT