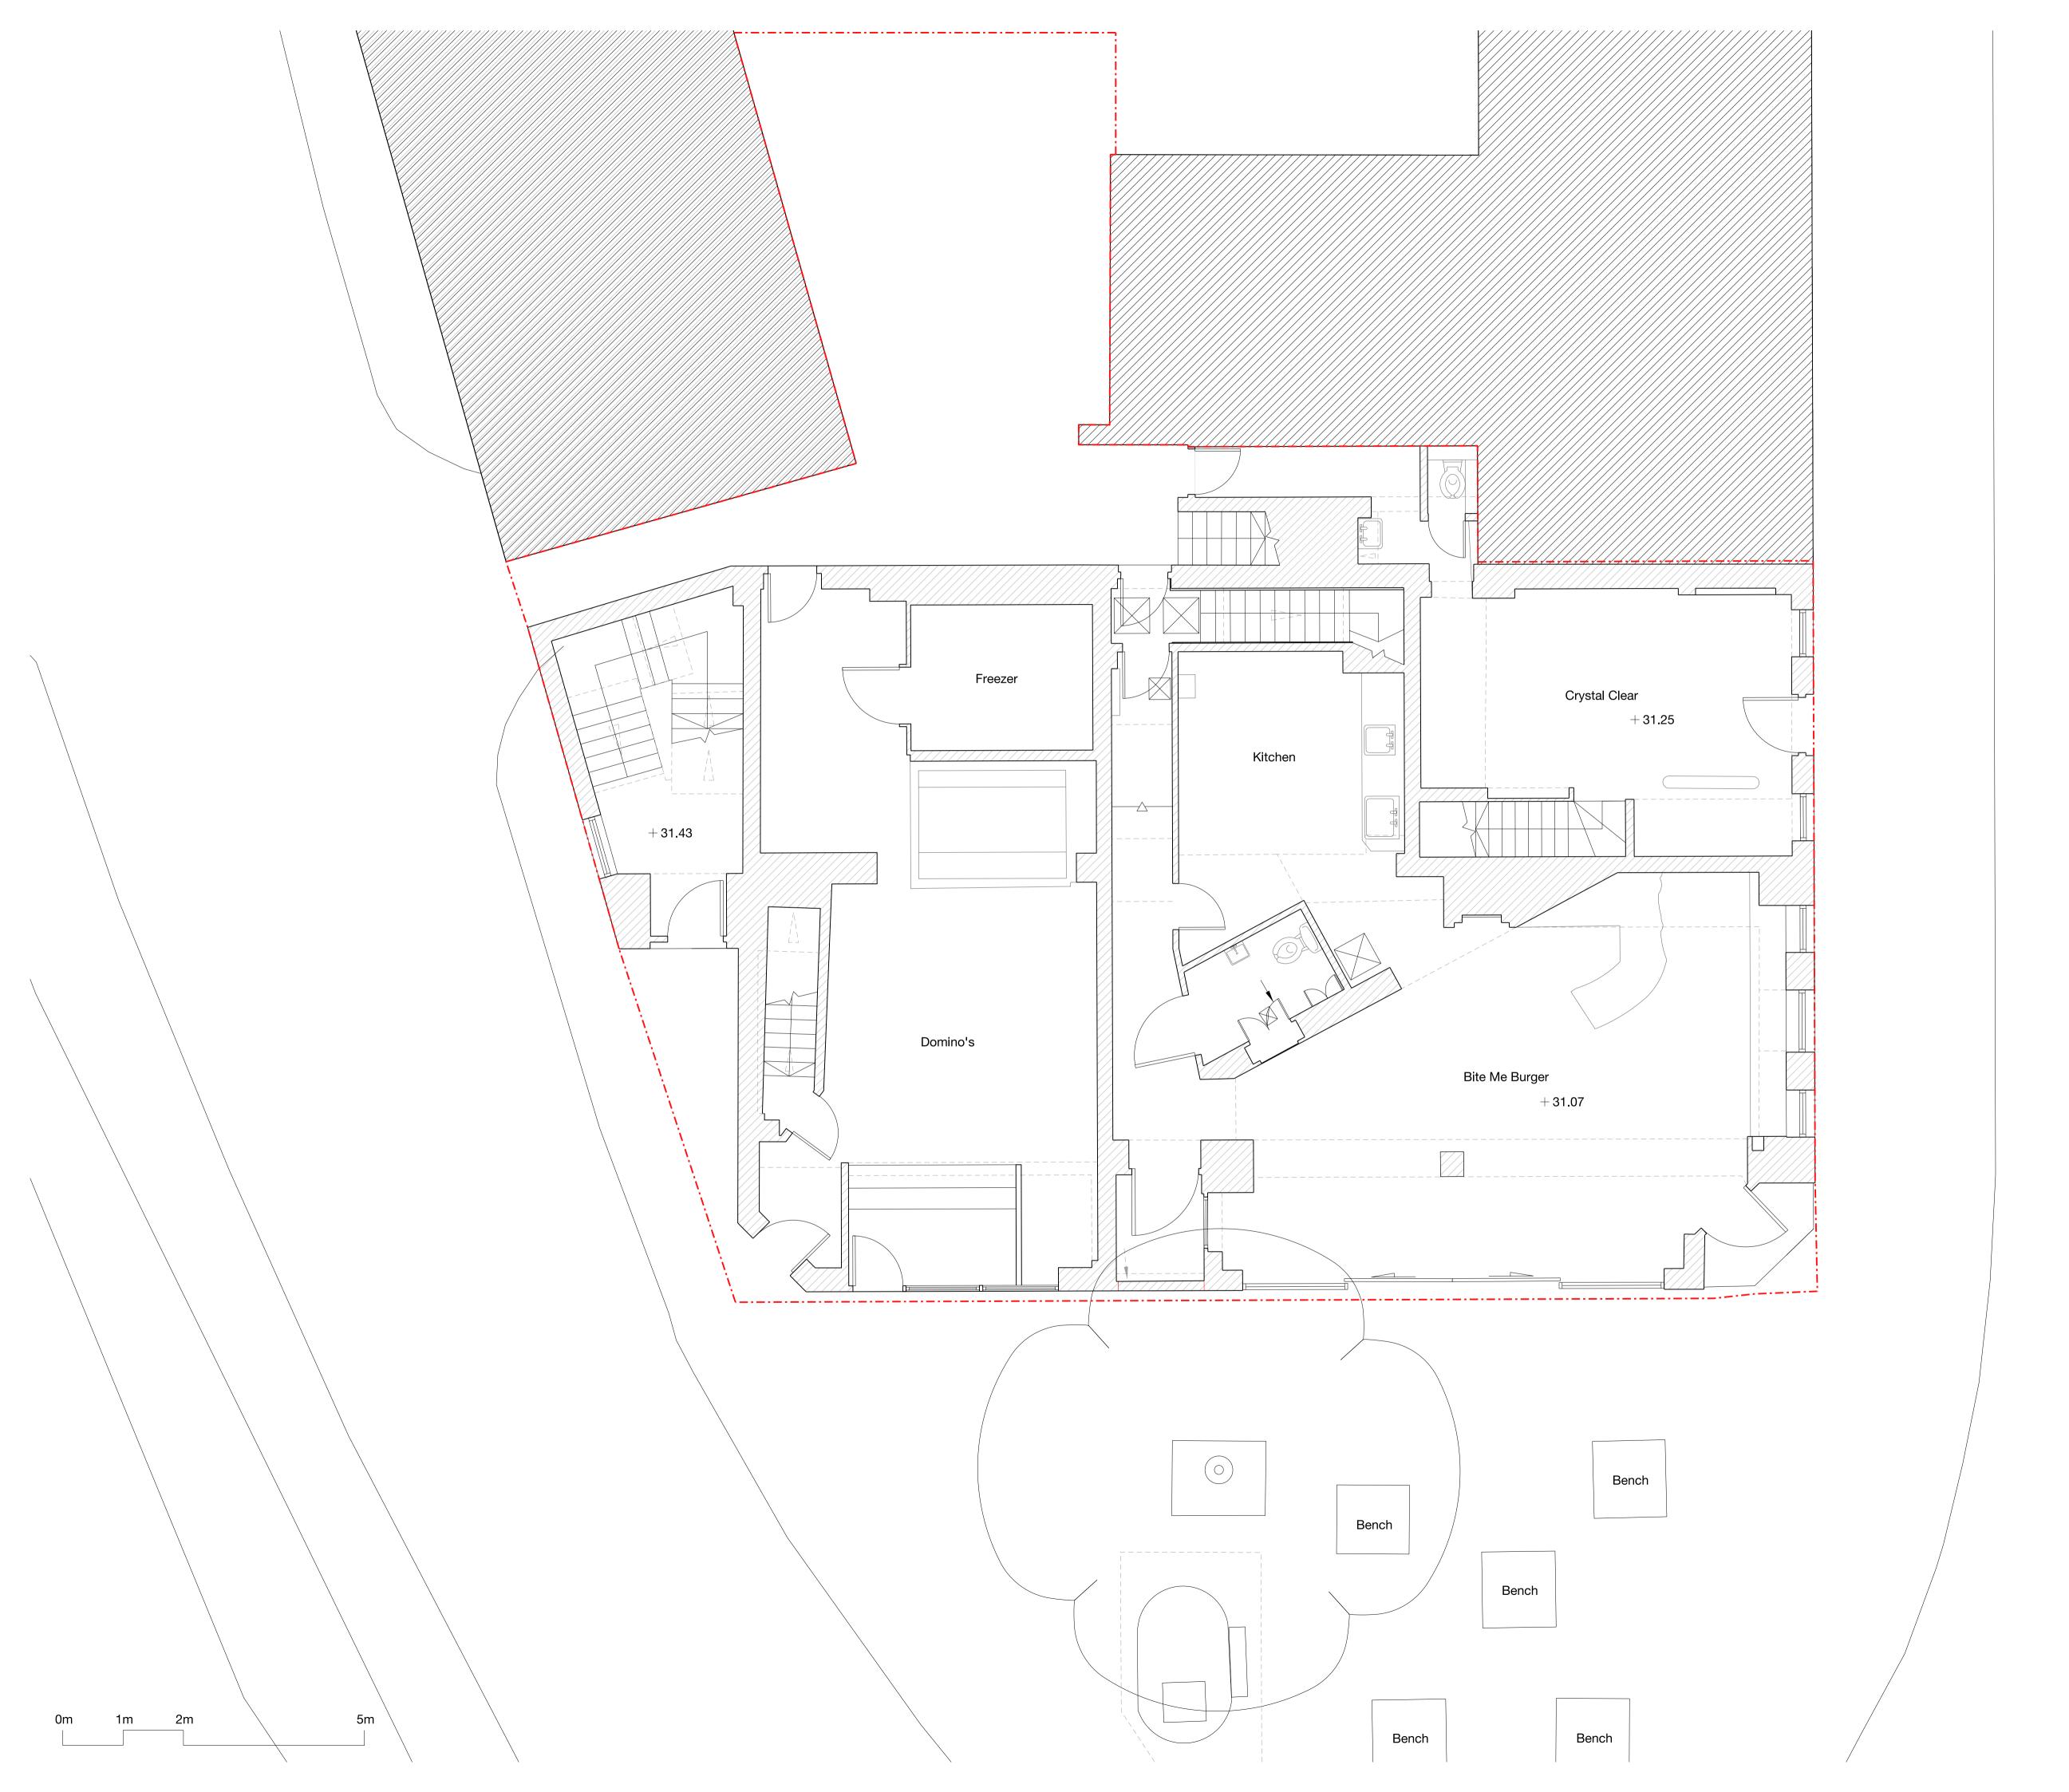

THE INTERNAL LAYOUTS TO THE EXISTING BUILDING ARE SHOWN FOR INFORMATION PURPOSES ONLY AS THE INTERNAL RECONFIGURATION DOES NOT REQUIRE PLANNING PERMISSION AND SHOULD NOT THEREFORE BE CONSIDERED AS PART OF THIS PLANNING APPLICATION

Rev Date Description

Project Regents Park Road Hotel

Client Uchaux LTD.

Drawing Title
Existing Basement Plan

| <b>Drawn</b>            | <b>Checked</b> | <b>Approved</b>    |
|-------------------------|----------------|--------------------|
| RN                      | NH             | PJ                 |
| <b>Date</b><br>11.07.19 |                | Scale<br>1:50 @ A1 |