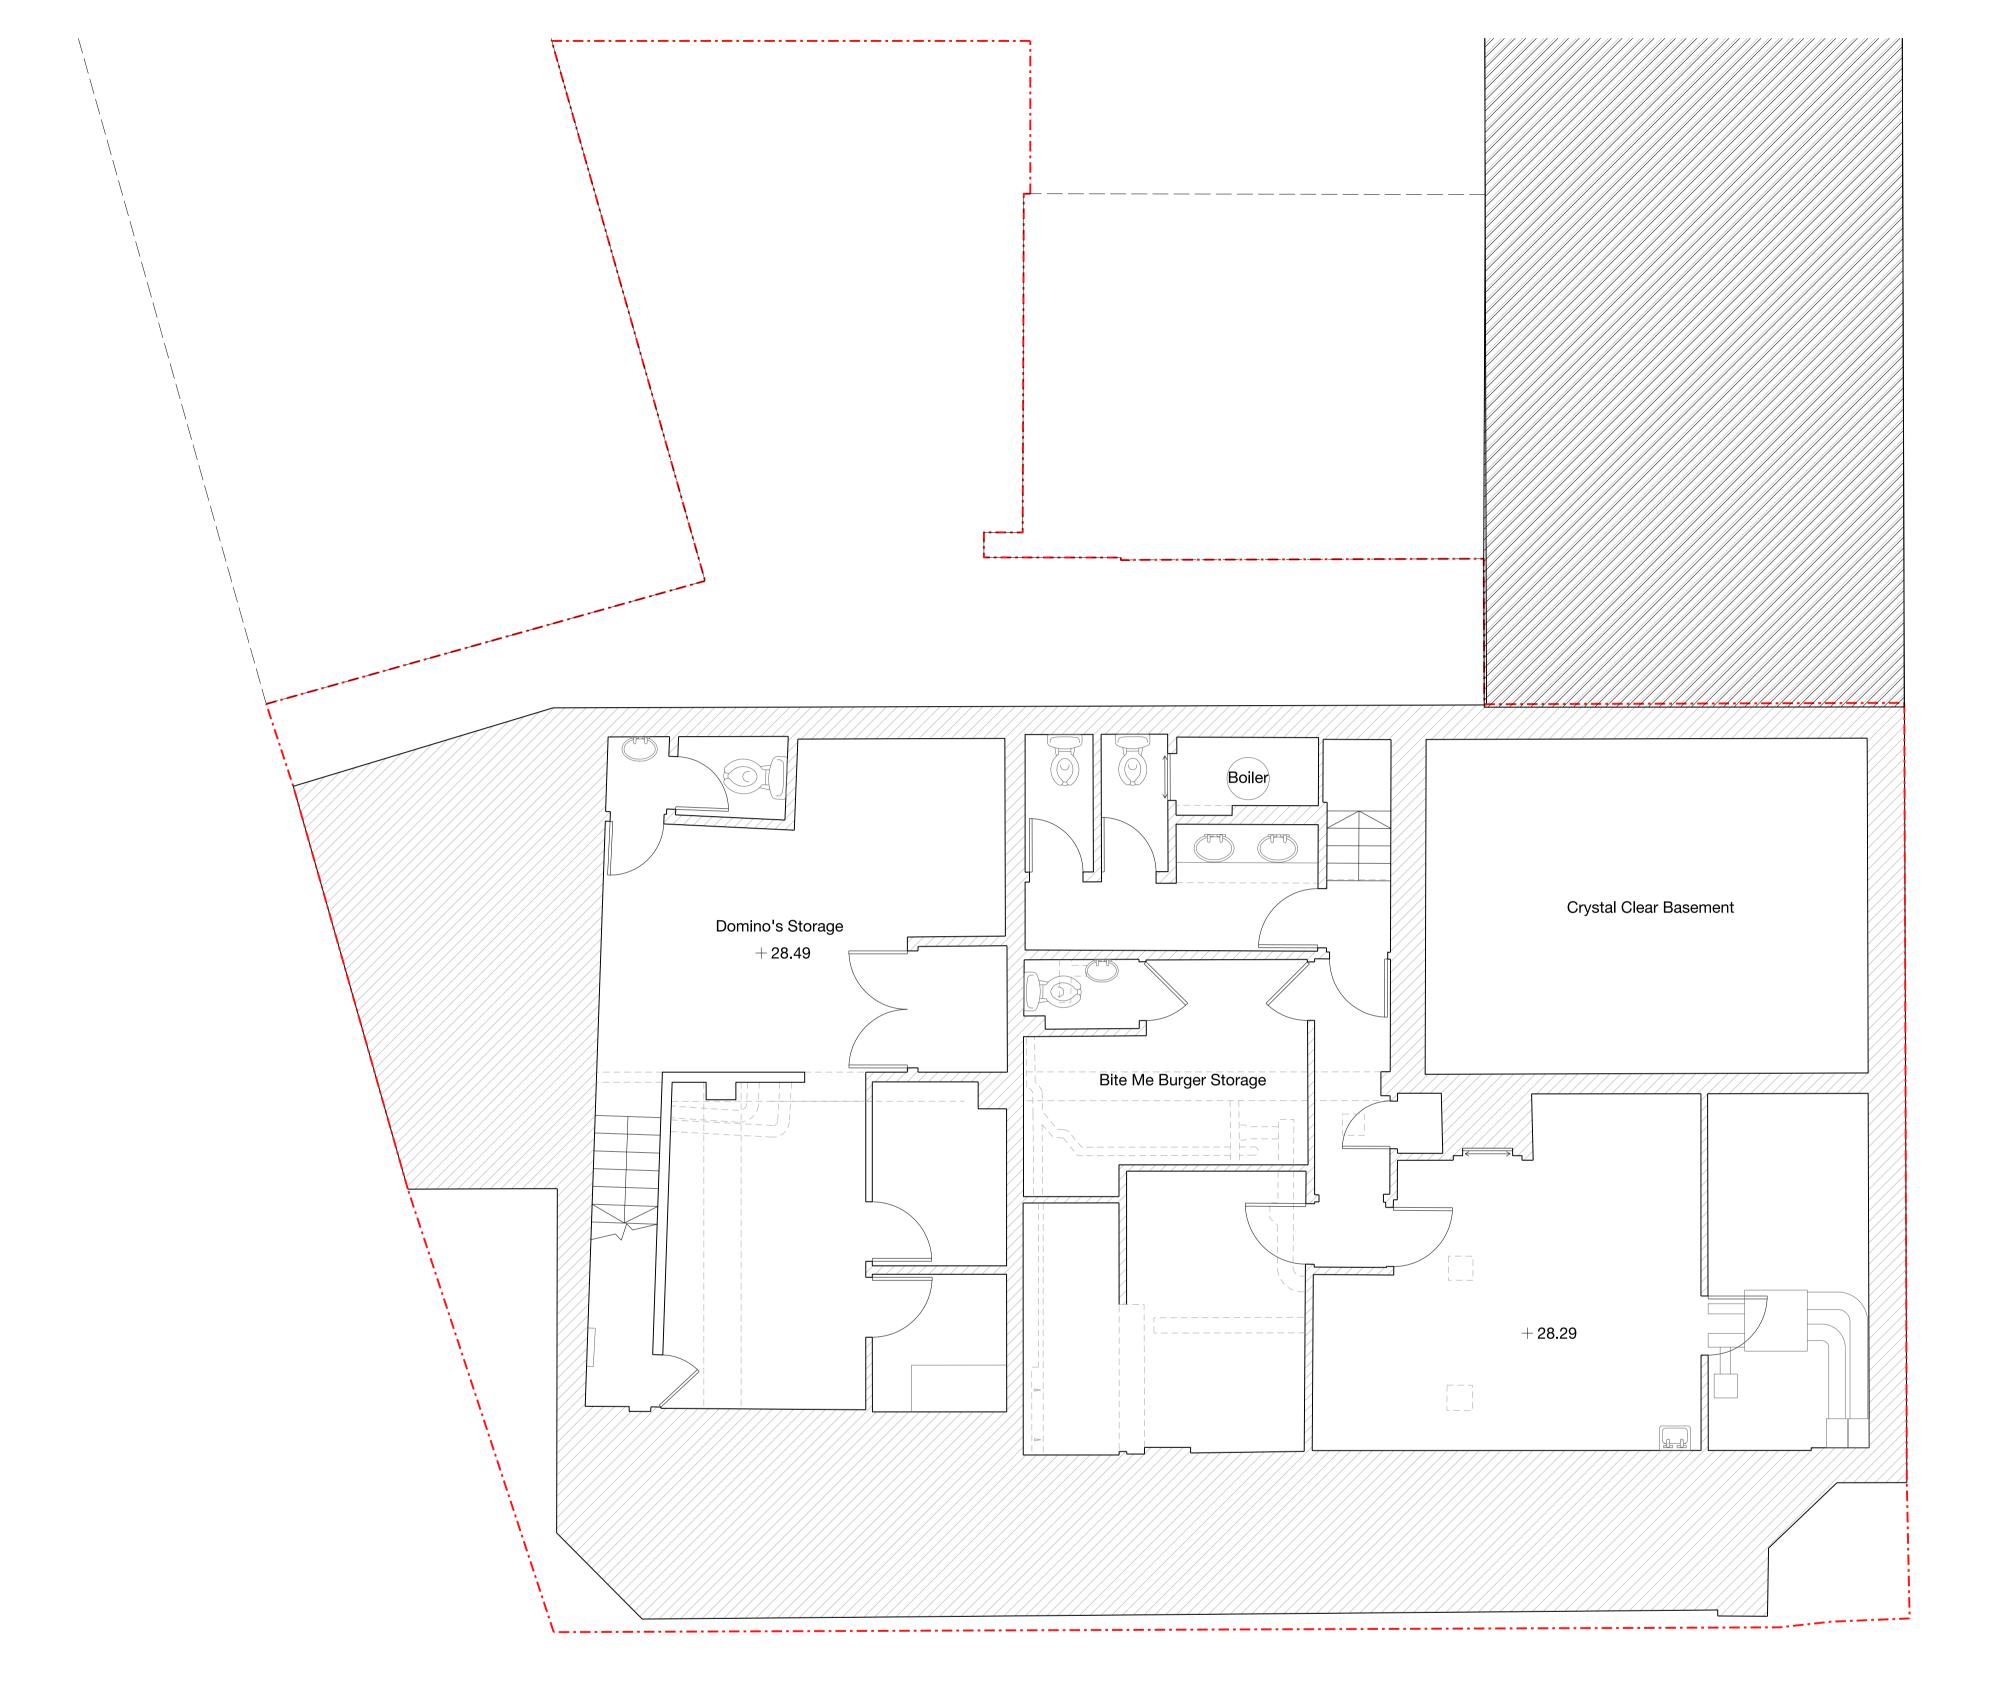

### Notes

This drawing is copyright Piercy&Company.

# DISCLAIMER

This document may be issued in an editable digital CAD format to enable others to use it as background information to make alterations and/or additions. In that instance the file will be accompanied by a PDF version as a record of the original file. It is for those parties making such alterations and/or additions to ensure that they make use of current background information.

Piercy&Company accepts no liability for either: any such alterations and/or additions to the background information by others; or any other changes made by others to the architectural content of the background information itself.

THE INTERNAL LAYOUTS TO THE EXISTING BUILDING ARE SHOWN FOR INFORMATION PURPOSES ONLY AS THE INTERNAL RECONFIGURATION DOES NOT REQUIRE PLANNING PERMISSION AND SHOULD NOT THEREFORE BE CONSIDERED AS PART OF THIS PLANNING APPLICATION

Rev Date Description

Project Regents Park Road Hotel

Client Uchaux LTD.

Drawing Title
Existing Basement Plan

| <b>Drawn</b>            | <b>Checked</b> | <b>Approved</b>    |
|-------------------------|----------------|--------------------|
| RN                      | NH             | PJ                 |
| <b>Date</b><br>11.07.19 |                | Scale<br>1:50 @ A1 |

**Drawing Status**Planning

Project Disc Level Series Drg no. Rev

The Centro Building 39 Plender Street London NW1 0DT

o Building info@piercyandco.com
r Street www.piercyandco.com
W1 0DT

Telephone +44 (0) 2074907546