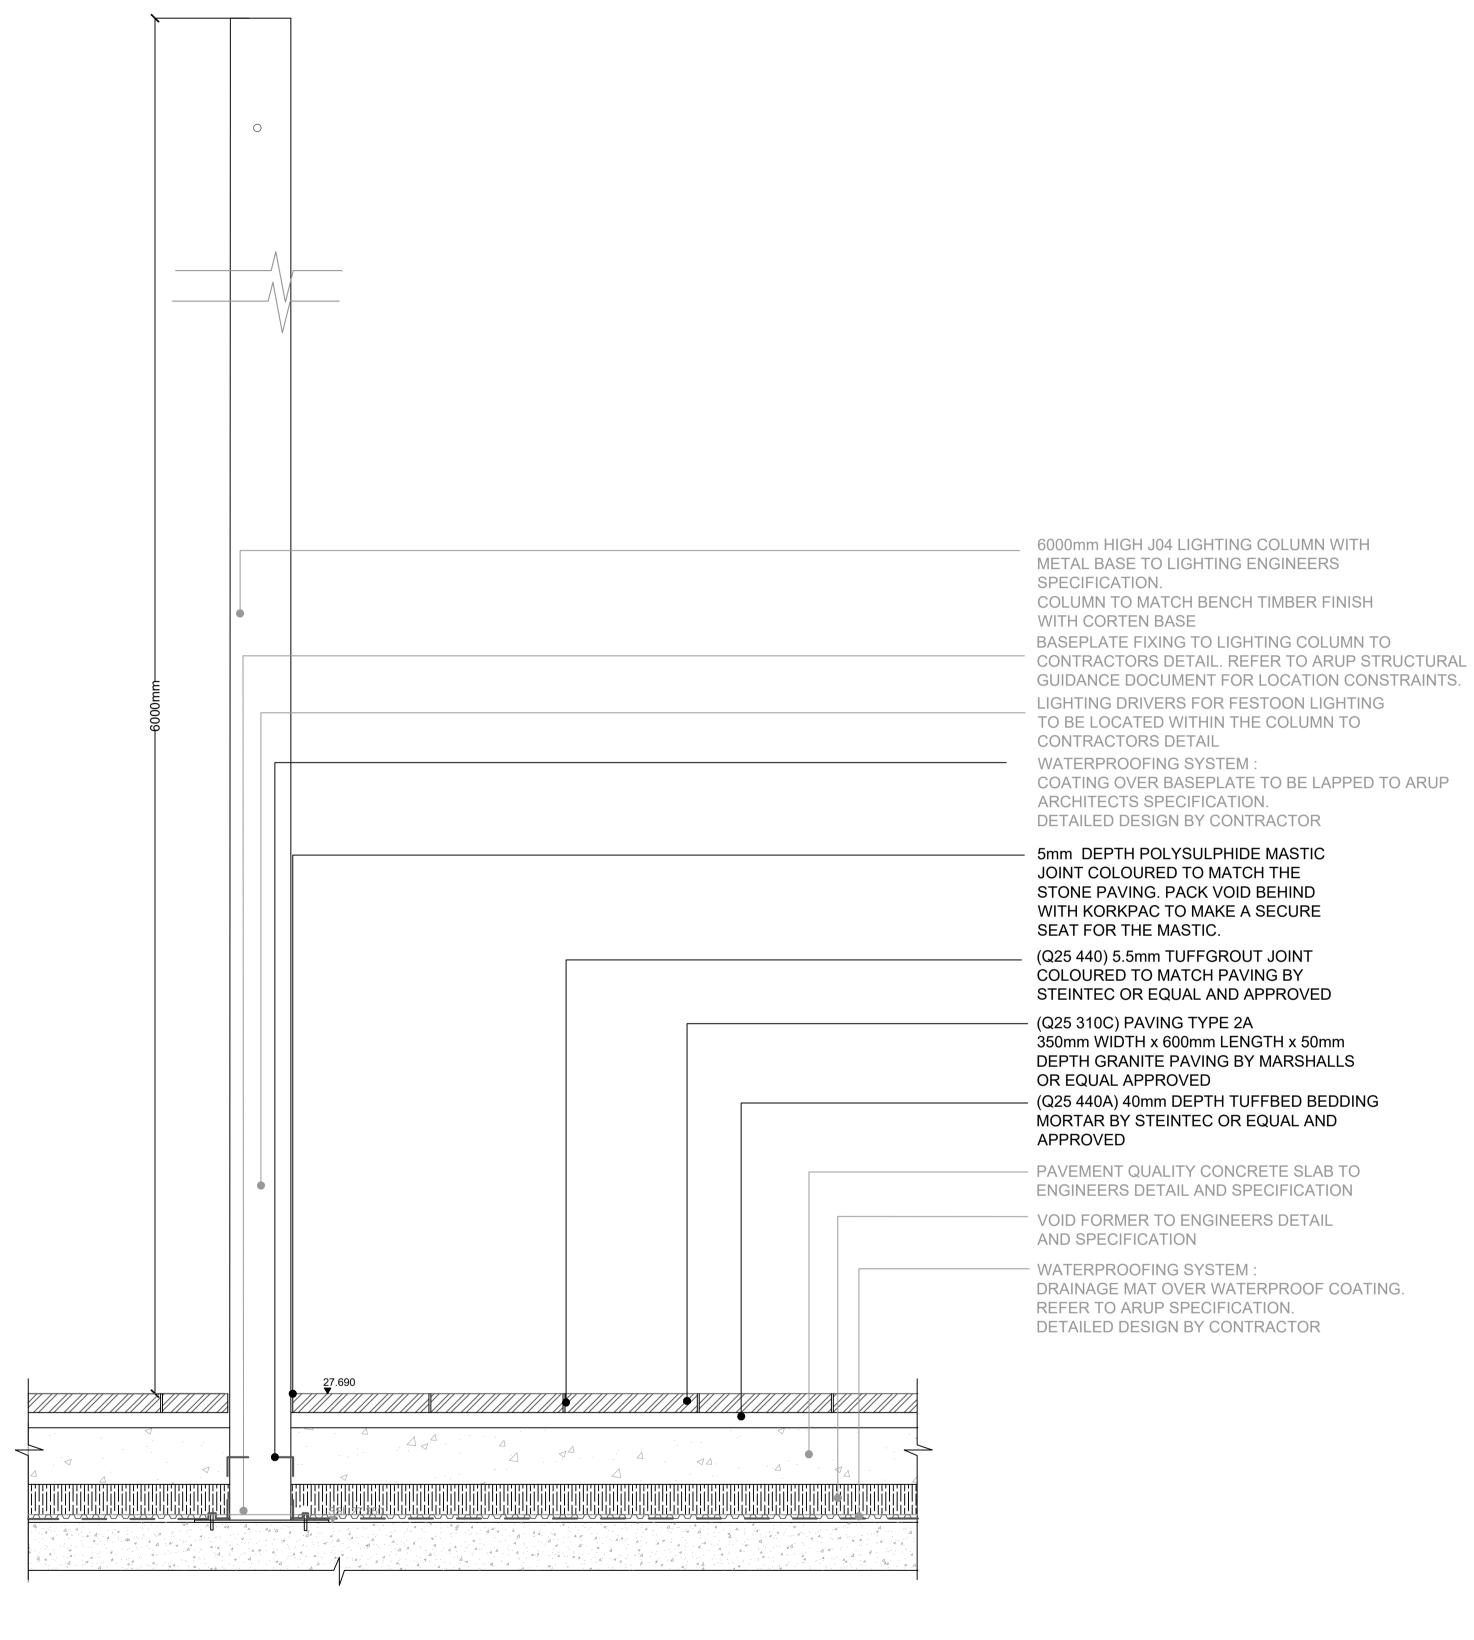

**DRAWN BY** FL SCALE (@ A1) CHECKED BY SP Detail 4.03 Bollard Details 1:10

TOWN667(04)6403

**DRAWING NUMBER** 

DETAIL 4.04A TYPICAL J04 LIGHTING COLUMN DETAIL SCALE 1:10

CONTRACTOR TO REFER TO STRUCTURAL SPECIFICATION 246868-A\_A-XX-XX-SP-SX-39001 FOR CONSTRAINTS ON CONNECTIONS TO EXISTING STRUCTURE.