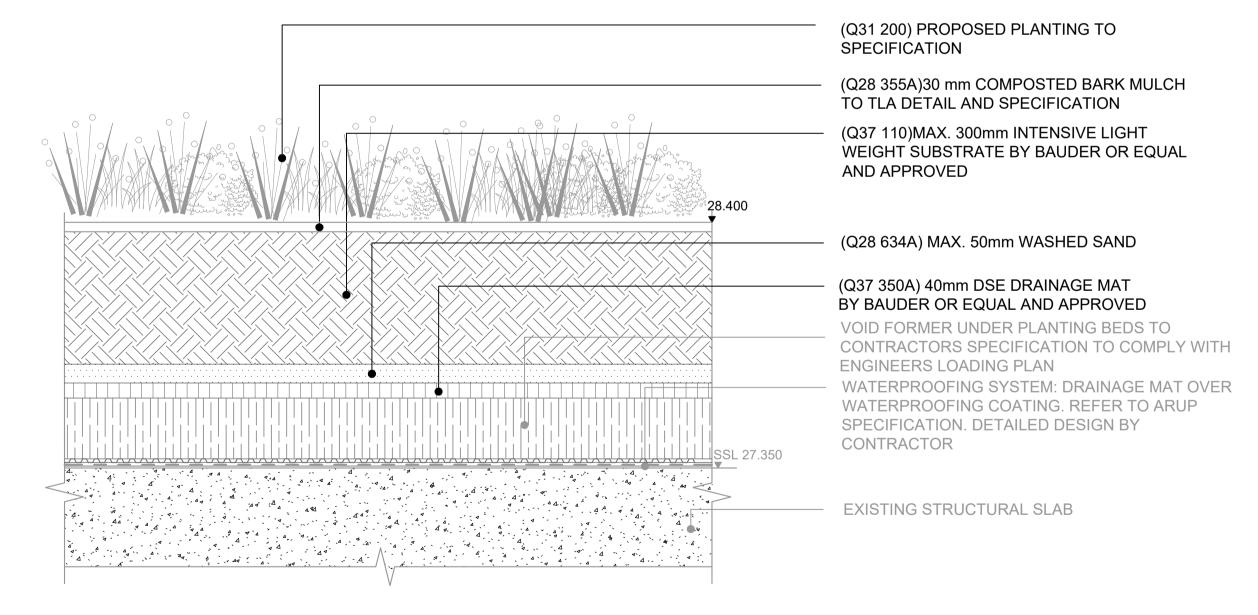

DATE **JUNE 2019** 

STAGE 4 - TENDER ISSUE

DRAWN BY FL SCALE (@ A1) Detail 6.04 Typical Drainage Details CHECKED BY SP

TOWN667(04)6604

DRAWING NUMBER

00

DETAIL 7.01A TYPICAL PLANTING BUILD UP ON SLAB 1 TRITON SOUTH SCALE 1:10