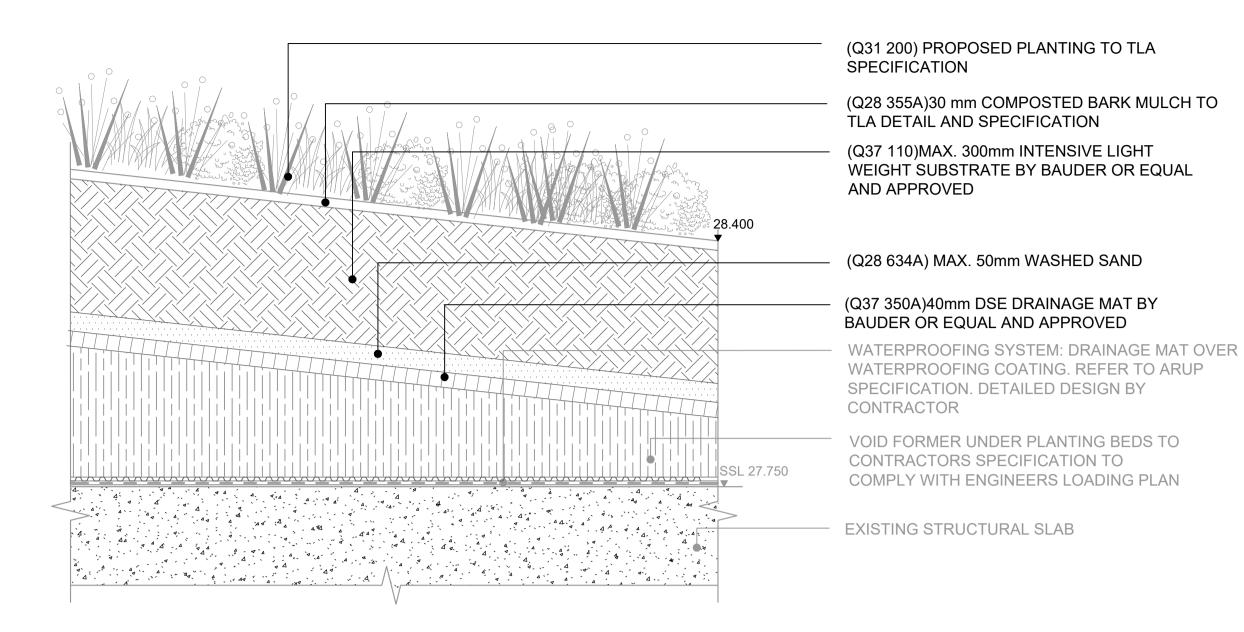

VOID FORMER TO ENGINEERS DETAIL AND SPECIFICATION WATERPROOFING SYSTEM DRAINAGE MAT OVER WATERPROOF COATING. REFER TO ARUP SPECIFICATION. DETAILED DESIGN BY CONTRACTOR - EXISTING STRUCTURAL SLAB 

**SECTION A-A'** INDICATIVE PUSH BUTTON ACCESS BOLLARDS INTERFACE DETAIL SCALE 1:10

VOID FORMER UNDER PLANTING BEDS TO

(Q10 140B) PERIMETA HIGRADE 6MM CORTEN EDGE PLANTER, UPSTAND BETWEEN 200-550 mm,

(Q10 170B) STAINLESS STEEL SLOT DRAIN

BY KINLEY SYSTEMS, OR EQUAL AND APPROVED

ACCESS COVER BY KENT STAINLESS OR EQUAL

350mm WIDTH x 600mm LENGTH x 50mm DEPTH

REINFORCED BEDDING MORTAR TO ENGINEERS

DRAINAGE MAT OVER WATERPROOF COATING.

REFER TO ARUP SPECIFICATION. DETAILED

GRANITE PAVING BY MARSHALLS OR EQUAL

CONTRACTORS SPECIFICATION TO COMPLY WITH ENGINEERS LOADING PLAN

SPECIFICATION

AND APPROVED

SPECIFICATION

APPROVED

SSL 27.750

CONCRETE HAUNCHING TO

(Q25 310A) PAVING TYPE 1A

DETAIL AND SPECIFICATION

WATERPROOFING SYSTEM:

DESIGN BY CONTRACTOR.

- EXISTING STRUCTURAL SLAB

AND SPECIFICATION

VOID FORMER TO ENGINEERS DETAIL

CONTRACTORS DETAIL AND

01

NOTE:
CONTRACTOR TO PROVIDE SHOP
DRAWINGS FOR REVIEW AND
APPROVAL PRIOR TO FABRICATION.