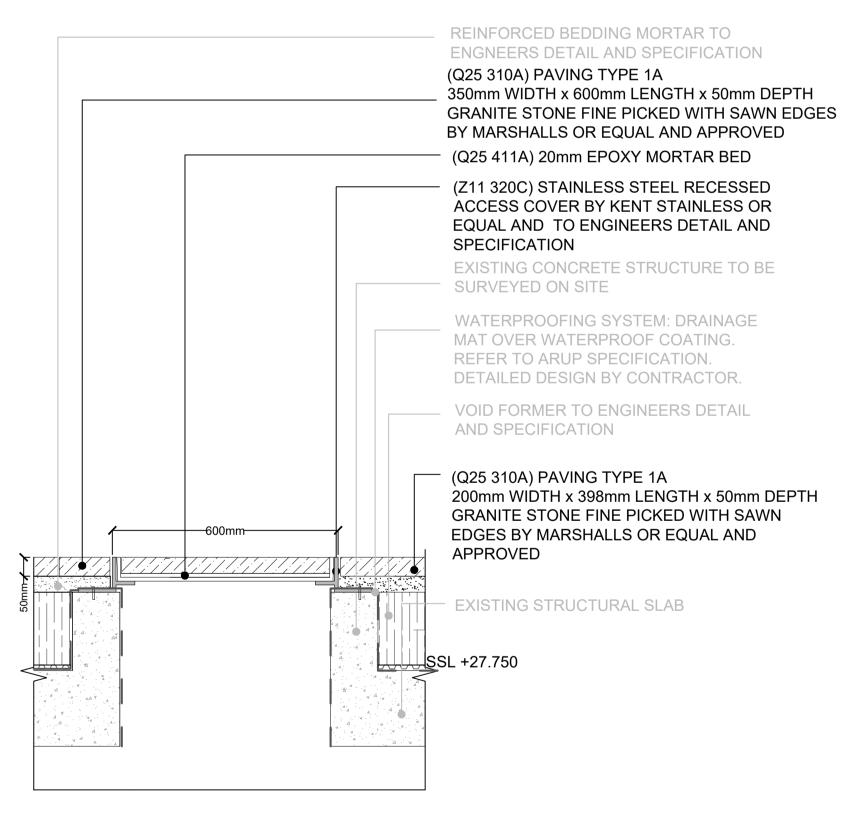

VOID FORMER UNDER PLANTING BEDS TO

(Q10 140B) PERIMETA HIGRADE 6MM CORTEN EDGE PLANTER, UPSTAND BETWEEN 200-550 mm,

(Q10 170B) STAINLESS STEEL SLOT DRAIN

BY KINLEY SYSTEMS, OR EQUAL AND APPROVED

ACCESS COVER BY KENT STAINLESS OR EQUAL

350mm WIDTH x 600mm LENGTH x 50mm DEPTH

REINFORCED BEDDING MORTAR TO ENGINEERS

DRAINAGE MAT OVER WATERPROOF COATING.

REFER TO ARUP SPECIFICATION. DETAILED

GRANITE PAVING BY MARSHALLS OR EQUAL

CONTRACTORS SPECIFICATION TO COMPLY WITH ENGINEERS LOADING PLAN

SPECIFICATION

AND APPROVED

SPECIFICATION

APPROVED

SSL 27.750

CONCRETE HAUNCHING TO

(Q25 310A) PAVING TYPE 1A

DETAIL AND SPECIFICATION

WATERPROOFING SYSTEM:

DESIGN BY CONTRACTOR.

- EXISTING STRUCTURAL SLAB

AND SPECIFICATION

VOID FORMER TO ENGINEERS DETAIL

CONTRACTORS DETAIL AND

01

NOTE:
CONTRACTOR TO PROVIDE SHOP
DRAWINGS FOR REVIEW AND
APPROVAL PRIOR TO FABRICATION.