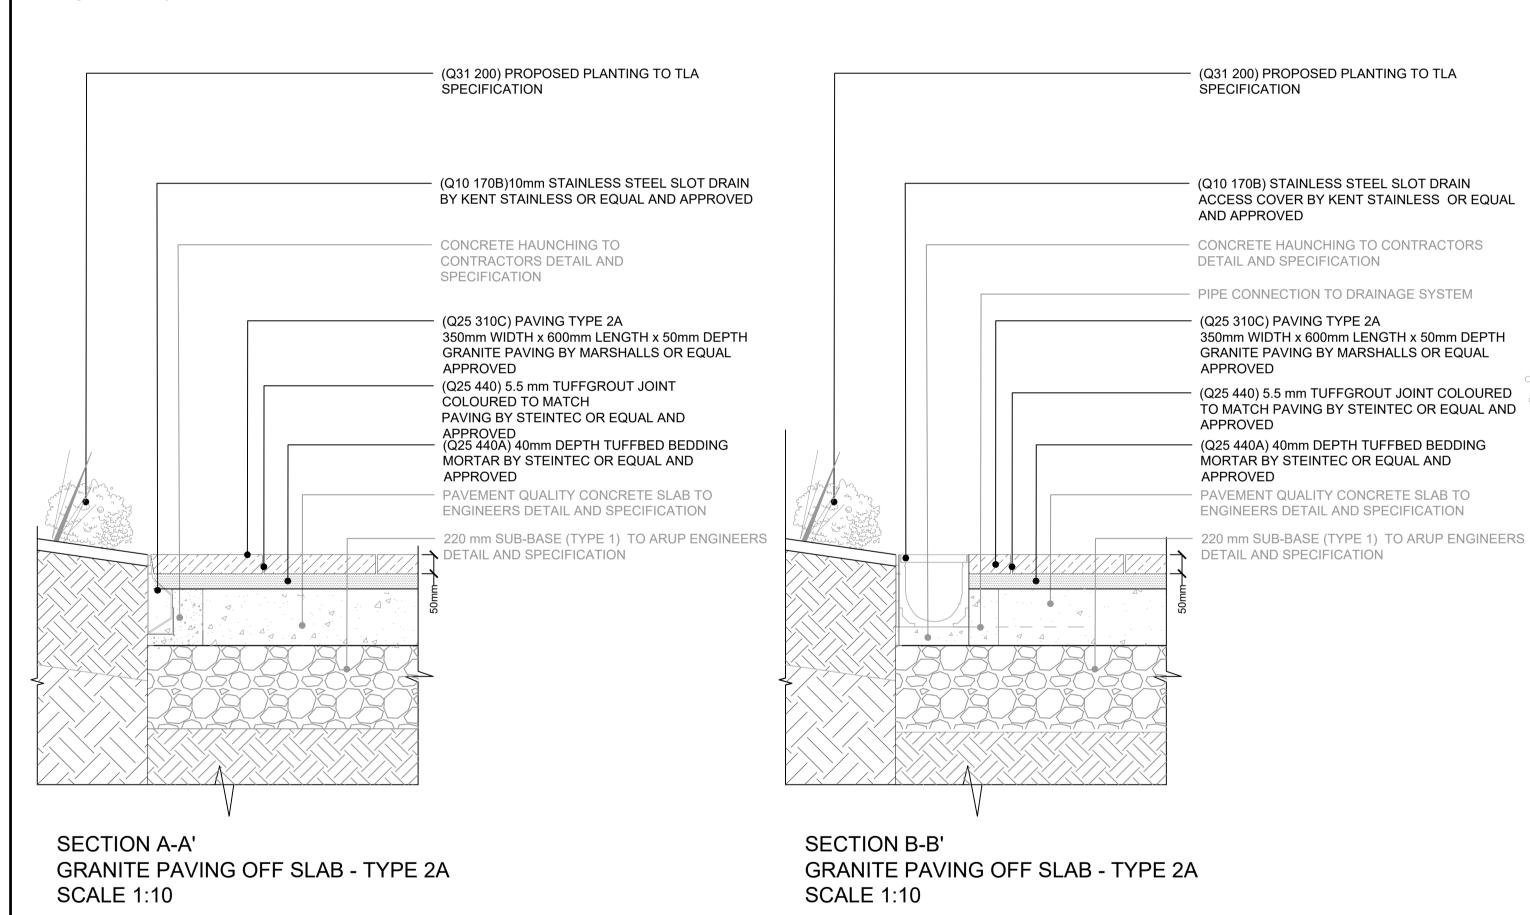

SCALE (@ A1) DRAWN BY FL CHECKED BY SP 1:10 Detail 4.07 Typical Portable Water Detail

TOWN667(04)6407

DRAWING NUMBER

**REV** 

00

DETAIL 6.01A GRANITE PAVING OFF SLAB - TYPE 2A **SCALE 1:10** 

(Q25 310A) PAVING TYPE 1A 350mm WIDTH x 600mm LENGTH x 50mm DEPTH GRANITE PAVING BY MARSHALLS OR EQUAL APPROVED (Q10 170B)10mmSTAINLESS STEEL SLOT DRAIN KENT STAINLESS OR EQUAL AND APPROVED - (Q10 170B) STAINLESS STEEL SLOT DRAIN ACCESS COVER KENT STAINLESS OR EQUAL AND APPROVED (Q25 440) 5mm TUFFGROUT JOINT COLOURED TO MATCH PAVING BY STEINTEC OR EQUAL AND APPROVED

350mm WIDTH x 600mm LENGTH x 50mm DEPTH

REINFORCED BEDDING MORTAR TO ENGINEERS

DRAINAGE MAT OVER WATERPROOF COATING.

REFER TO ARUP SPECIFICATION. DETAILED

GRANITE PAVING BY MARSHALLS OR EQUAL

CONTRACTORS SPECIFICATION TO COMPLY WITH ENGINEERS LOADING PLAN