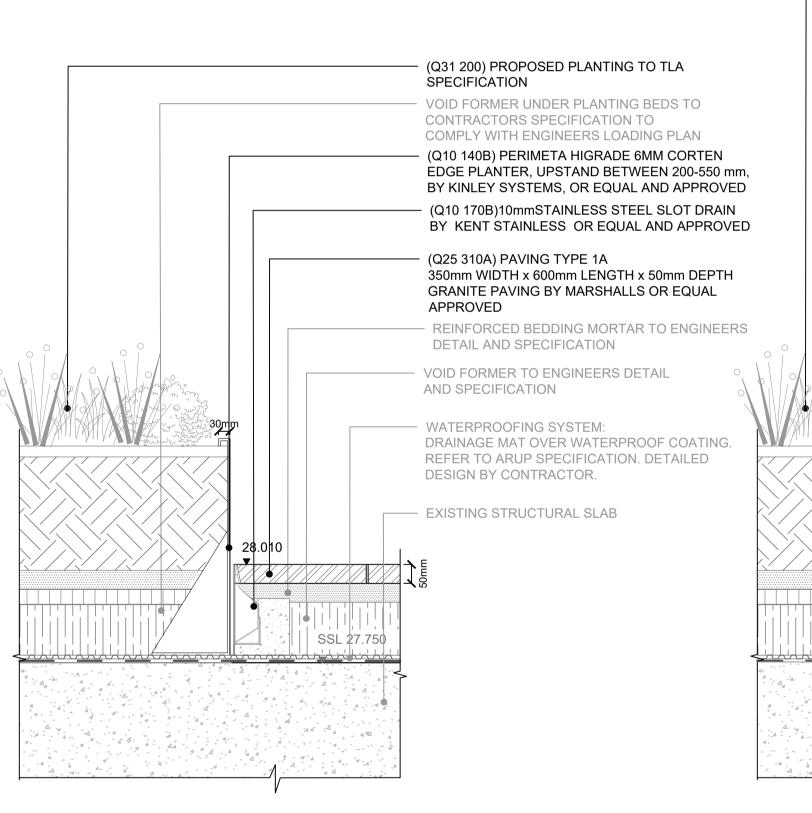

VOID FORMER UNDER PLANTING BEDS TO

(Q10 140B) PERIMETA HIGRADE 6MM CORTEN EDGE PLANTER, UPSTAND BETWEEN 200-550 mm,

(Q10 170B) STAINLESS STEEL SLOT DRAIN

BY KINLEY SYSTEMS, OR EQUAL AND APPROVED

ACCESS COVER BY KENT STAINLESS OR EQUAL

350mm WIDTH x 600mm LENGTH x 50mm DEPTH

REINFORCED BEDDING MORTAR TO ENGINEERS

DRAINAGE MAT OVER WATERPROOF COATING.

REFER TO ARUP SPECIFICATION. DETAILED

GRANITE PAVING BY MARSHALLS OR EQUAL

CONTRACTORS SPECIFICATION TO COMPLY WITH ENGINEERS LOADING PLAN

SPECIFICATION

AND APPROVED

SPECIFICATION

APPROVED

SSL 27.750

CONCRETE HAUNCHING TO

(Q25 310A) PAVING TYPE 1A

DETAIL AND SPECIFICATION

WATERPROOFING SYSTEM:

DESIGN BY CONTRACTOR.

- EXISTING STRUCTURAL SLAB

AND SPECIFICATION

VOID FORMER TO ENGINEERS DETAIL

CONTRACTORS DETAIL AND

01

NOTE:
CONTRACTOR TO PROVIDE SHOP
DRAWINGS FOR REVIEW AND
APPROVAL PRIOR TO FABRICATION.