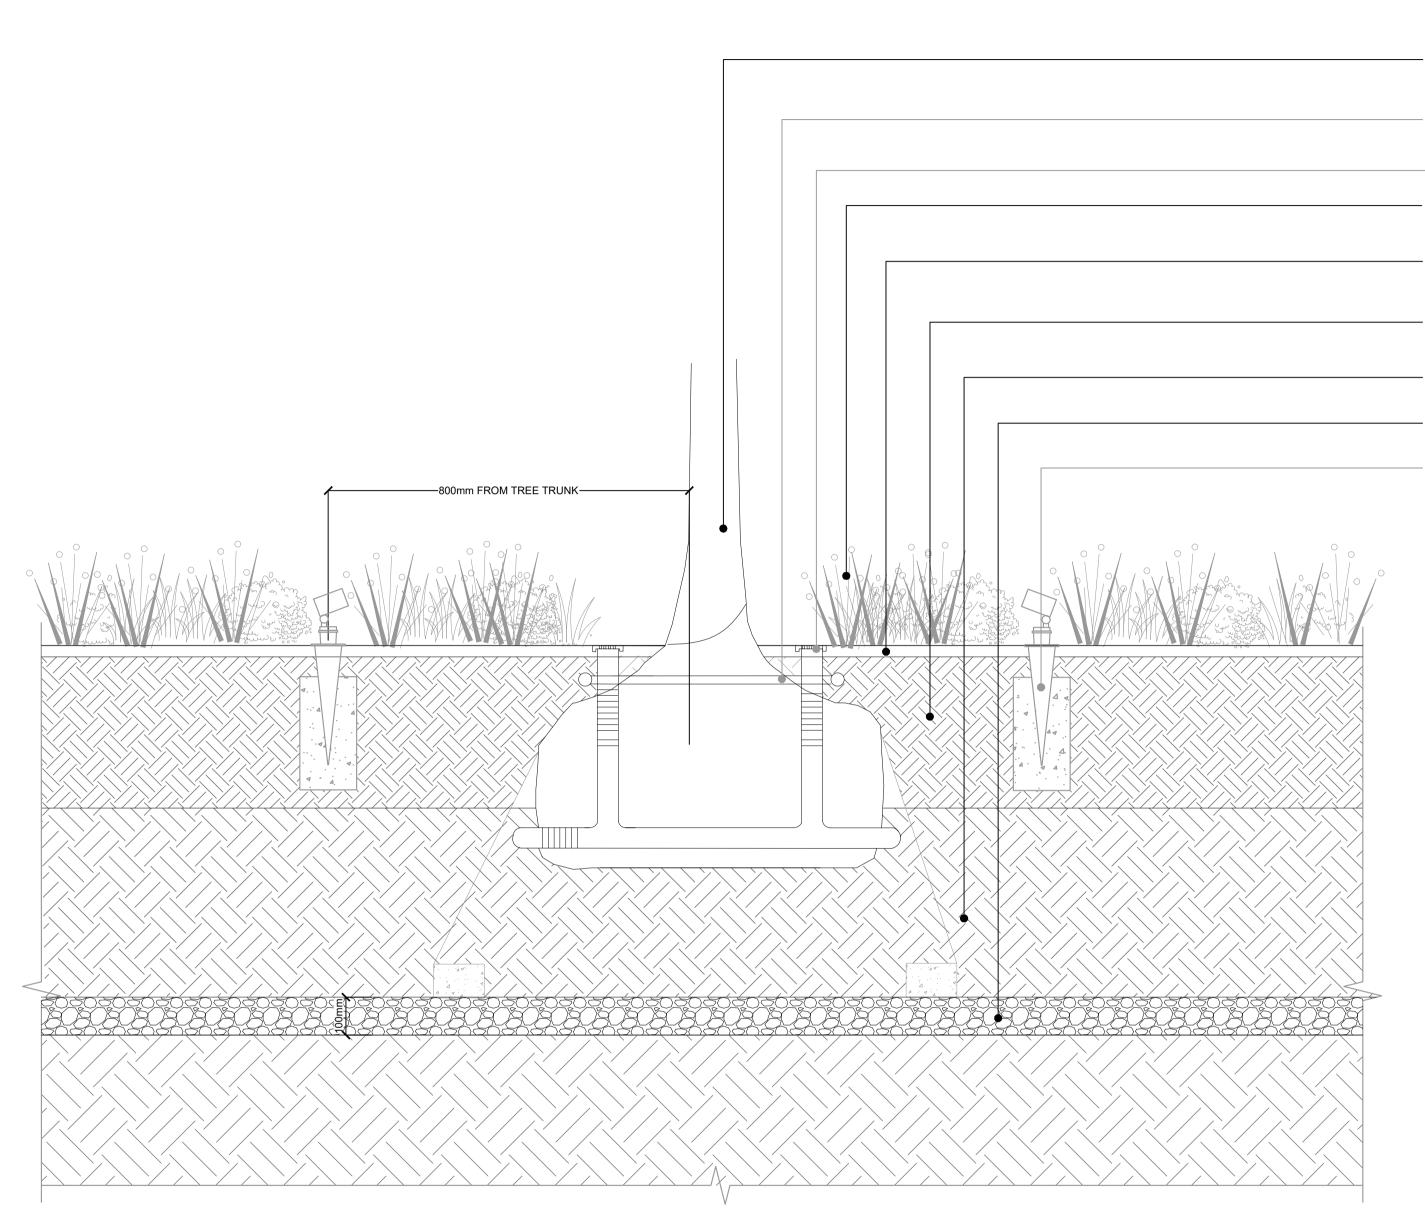

CLIENT

TOWNSHEND LANDSCAPEARCHITECTS

CONSULTANT

Northumberland House 303-306 High Holborn | London WC1V 7JZ E-mail: tla@townshendla.com Telephone: 020 7729 9333

(Q31 200) PROPOSED TREE TO TLA

AERATION PIPE TO CONTRACTORS

(Q31 200) PROPOSED PLANTING TO TLA

(Q28 355A) 30mm COMPOSTED BARK

(Q28 330A) MAX 400mm TOPSOIL TO TLA

(Q28 633A) MIN. 500mm SUBSOIL TO TLA

(Q31 515) 100mm LAYER OF 10mm RIVER

TYPE J03 IN-GROUND UP LIGHTING TO LIGHTING ENGINEERS SPECIFICATION.

SPIKE MOUNTED LIGHTING TO BE FIXED

IRRIGATION NECKLACE TO CONTRACTORS DETAIL

MULCH TO TLA DETAIL AND

WASHED, ROUNDED GRAVEL

ON CONCRETE STRUCTURE

SPECIFICATION

SPECIFICATION

SPECIFICATION