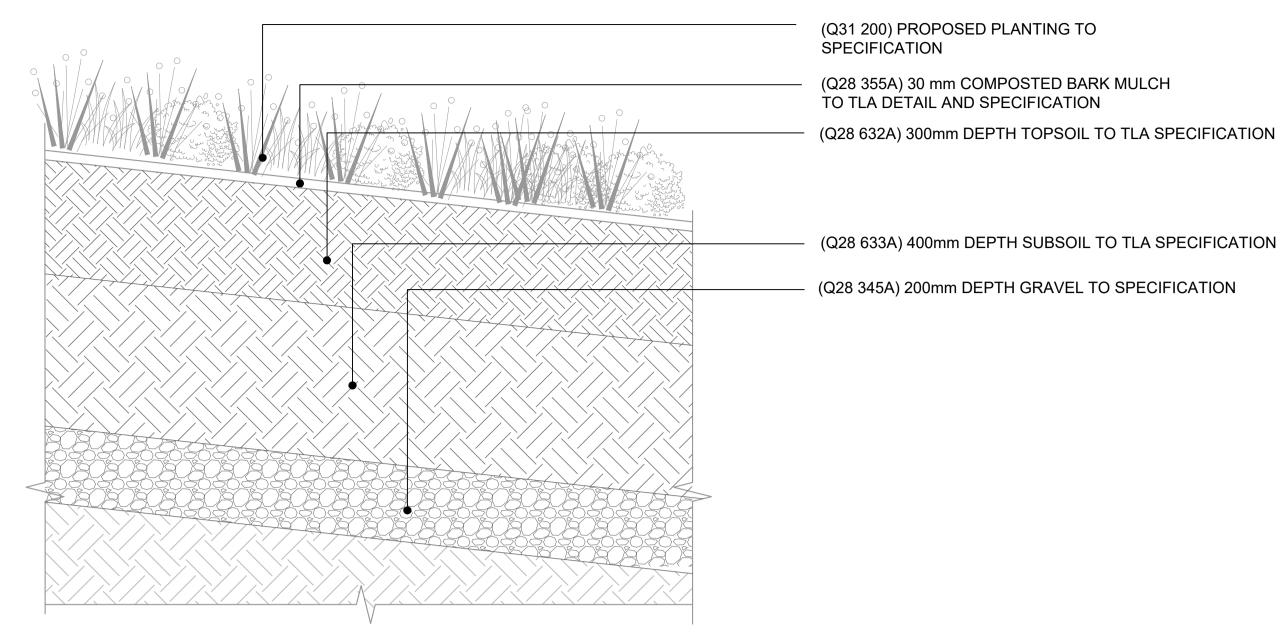

DETAIL 7.01B TYPICAL PLANTING BUILD UP ON SLAB 1 TRITON EAST SCALE 1:10

DETAIL 7.01C TYPICAL PLANTING BUILD UP OFF SLAB 1 TRITON NORTH **SCALE 1:10** 

DETAIL 7.01D TYPICAL LAWN BUILD UP OFF SLAB 1 TRITON NORTH SCALE 1:10