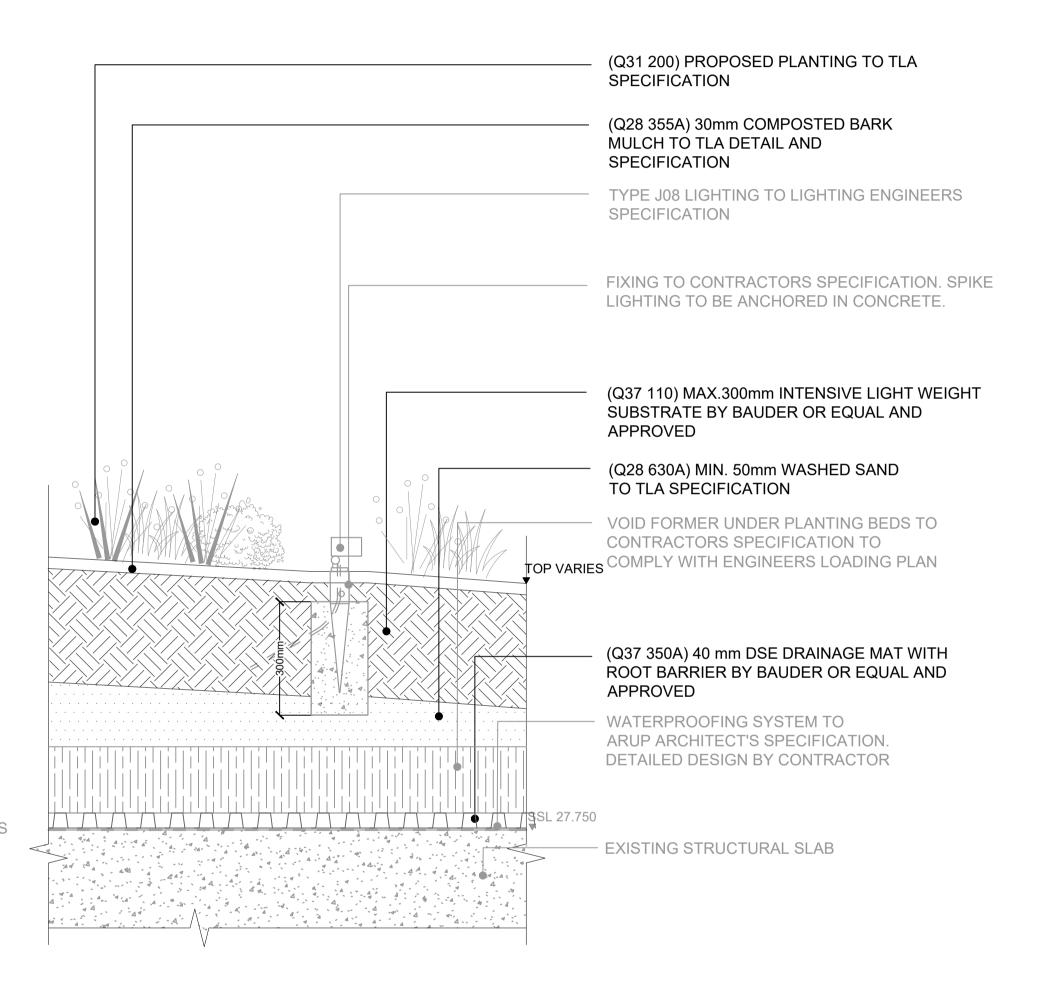

DETAIL 4.06B TYPICAL J06 LIGHTING BOLLARD DETAIL 1TRITON - SOUTH SCALE 1:10

DETAIL 4.06C TYPICAL J08 LIGHTING DETAIL 1TRITON - SOUTH SCALE 1:10

| GENERAL NOTES                                                                                                                                                             | Rev              | Description |
|---------------------------------------------------------------------------------------------------------------------------------------------------------------------------|------------------|-------------|
|                                                                                                                                                                           | 00 First Issue   |             |
| 1. DO NOT SCALE DRAWING.  2.ALL SETTING OUT, LEVELS AND DIMENSIONS TO BE AGREED ON SITE.                                                                                  | 01 Stage 4 Issue |             |
| 3.THE DIMENSIONS OF ALL MATERIALS MUST BE CHECKED ON SITE BEFORE BEING LAID OUT. 4.THIS DRAWING MUST BE READ WITH THE RELEVANT SPECIFICATION CLAUSES AND DETAIL DRAWINGS. | 02 STAGE 4 TENDE | R ISSUE     |
|                                                                                                                                                                           |                  |             |
| 5.ORDER OF CONSTRUCTION AND SETTING OUT TO BE<br>AGREED ON SITE.                                                                                                          |                  |             |
|                                                                                                                                                                           |                  |             |
| HEALTH AND SAFETY INFORMATION                                                                                                                                             |                  |             |