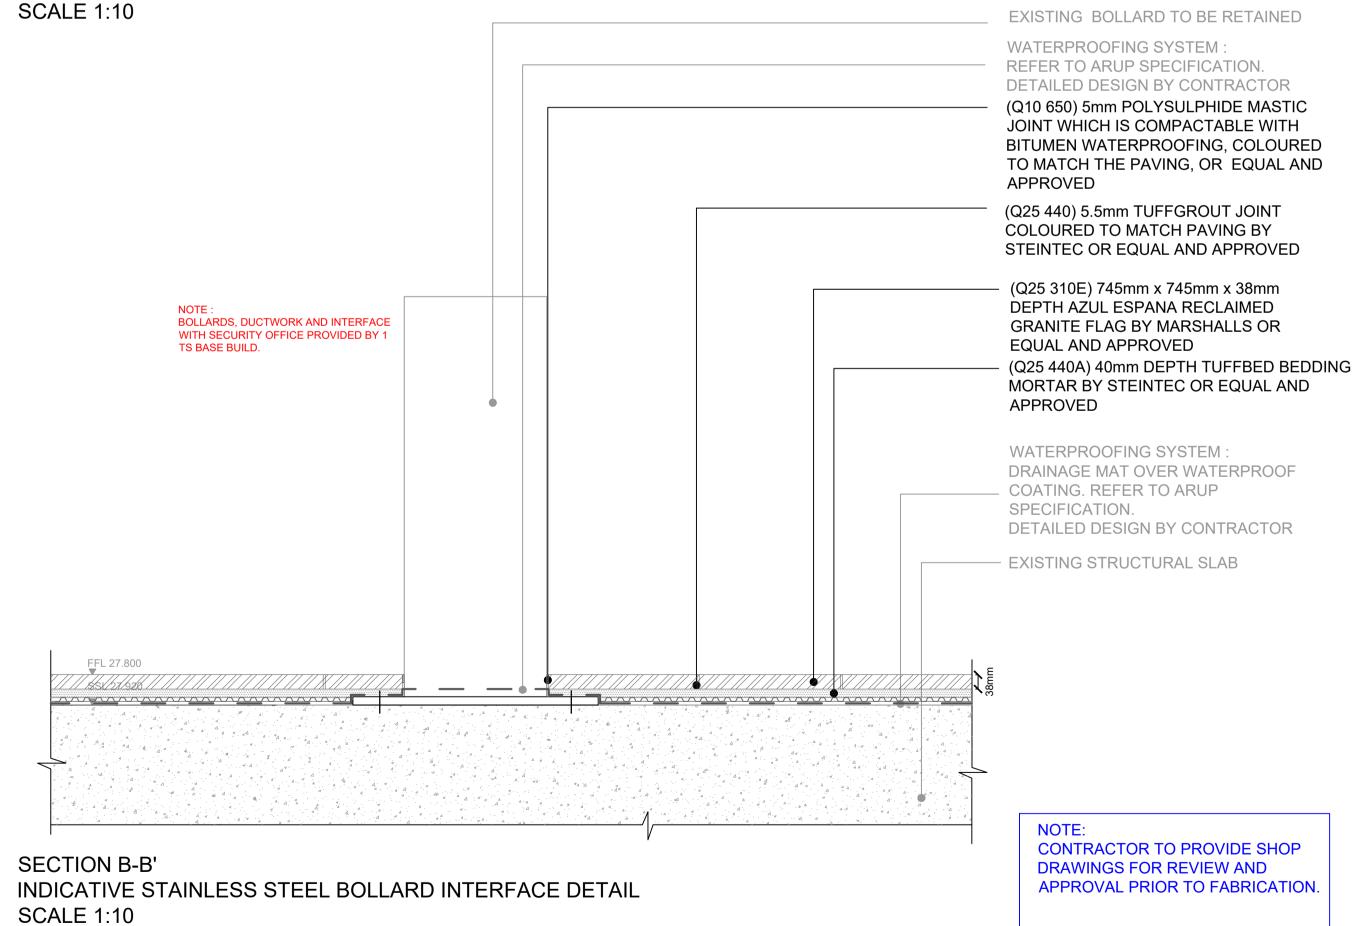

NOTE: REFER TO STRUCTURAL **SPECIFICATION** 246868-A A-XX-XX-SP-SX-39001 FOR **CONSTRAINTS ON CONNECTIONS** TO EXISTING STRUCTURE.

**CONSULTANT** 

DETAIL 4.03B INDICATIVE STAINLESS STEEL BOLLARD INTERFACE DETAIL PLAN

CONTRACTOR TO PROVIDE SHOP DRAWINGS FOR REVIEW AND APPROVAL PRIOR TO FABRICATION.

| GENERAL NOTES                                                                                                                                                                                                                           |    |
|-----------------------------------------------------------------------------------------------------------------------------------------------------------------------------------------------------------------------------------------|----|
| 1. DO NOT SCALE DRAWING.<br>2.ALL SETTING OUT, LEVELS AND DIMENSIONS TO BE AGREI<br>ON SITE.                                                                                                                                            | ED |
| 3.THE DIMENSIONS OF ALL MATERIALS MUST BE CHECKED OF SITE BEFORE BEING LAID OUT. 4.THIS DRAWING MUST BE READ WITH THE RELEVANT SPECIFICATION CLAUSES AND DETAIL DRAWINGS. 5.ORDER OF CONSTRUCTION AND SETTING OUT TO BE AGREED ON SITE. | NC |