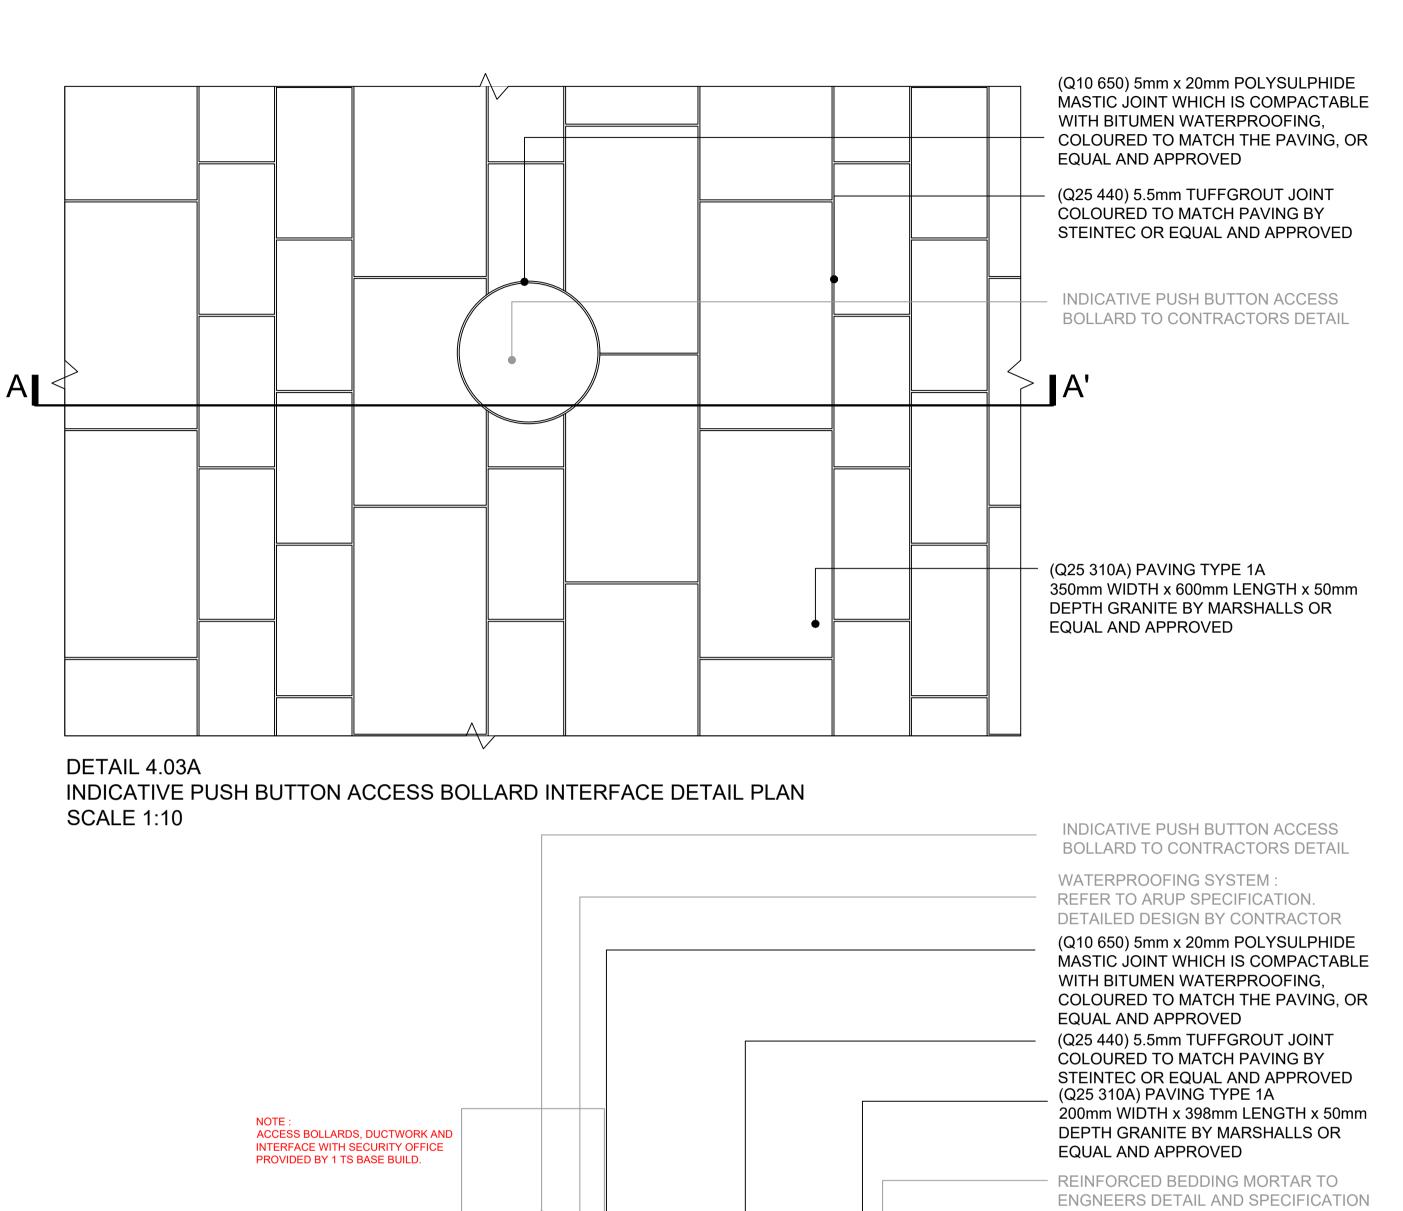

VOID FORMER TO ENGINEERS DETAIL AND SPECIFICATION WATERPROOFING SYSTEM DRAINAGE MAT OVER WATERPROOF COATING. REFER TO ARUP SPECIFICATION. DETAILED DESIGN BY CONTRACTOR - EXISTING STRUCTURAL SLAB 

**SECTION A-A'** INDICATIVE PUSH BUTTON ACCESS BOLLARDS INTERFACE DETAIL SCALE 1:10

NOTE: REFER TO STRUCTURAL **SPECIFICATION** 246868-A A-XX-XX-SP-SX-39001 FOR **CONSTRAINTS ON CONNECTIONS** TO EXISTING STRUCTURE.

**CONSULTANT** 

DETAIL 4.03B INDICATIVE STAINLESS STEEL BOLLARD INTERFACE DETAIL PLAN