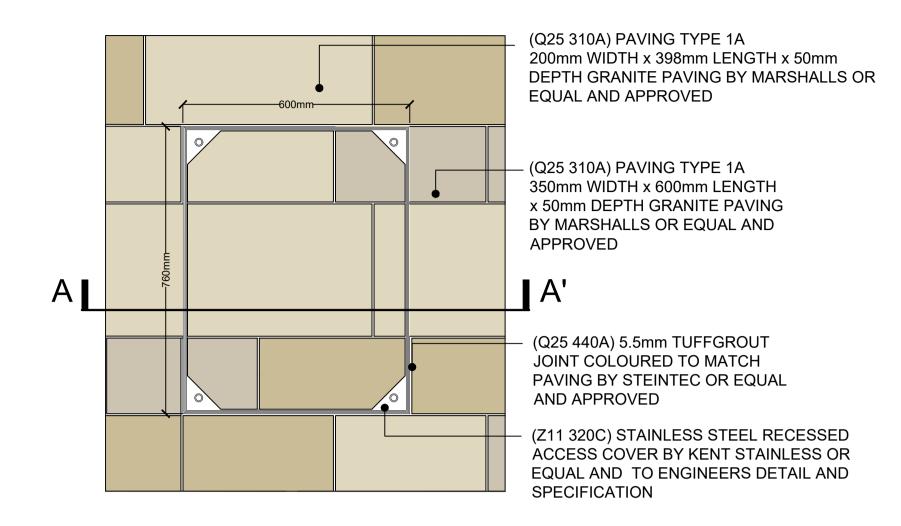

SCALE (@ A1) DRAWN BY FL CHECKED BY SP 1:10 Detail 4.07 Typical Portable Water Detail

TOWN667(04)6407

DRAWING NUMBER

**REV** 

00

DETAIL 6.01A GRANITE PAVING OFF SLAB - TYPE 2A **SCALE 1:10** 

(Q25 310A) PAVING TYPE 1A 350mm WIDTH x 600mm LENGTH x 50mm DEPTH GRANITE PAVING BY MARSHALLS OR EQUAL APPROVED (Q10 170B)10mmSTAINLESS STEEL SLOT DRAIN KENT STAINLESS OR EQUAL AND APPROVED - (Q10 170B) STAINLESS STEEL SLOT DRAIN ACCESS COVER KENT STAINLESS OR EQUAL AND APPROVED (Q25 440) 5mm TUFFGROUT JOINT COLOURED TO MATCH PAVING BY STEINTEC OR EQUAL AND APPROVED

DETAIL 6.01B GRANITE PAVING ON SLAB - TYPE 1A SCALE 1:10

SECTION D-D' **GRANITE PAVING ON SLAB - TYPE 1A** SCALE 1:10

28.010

CONTRACTOR TO REFER TO STRUCTURAL SPECIFICATION 246868-A A-XX-XX-SP-SX-39001 FOR CONSTRAINTS ON CONNECTIONS TO EXISTING STRUCTURE. REFER TO STRUCTURAL SPECIFICATION 246868-A A-XX-XX-SP-SX-39001 FOR CONSTRAINTS ON NEW PENETRATIONS THROUGH EXISTING STRUCTURE

SECTION C-C'

SCALE 1:10

GRANITE PAVING ON SLAB - TYPE 1A

| PROJECT                  |
|--------------------------|
| REGENTS PLACE - 1 TRITON |

| PROJECT NUMBER | DA |
|----------------|----|
| 667            | JU |