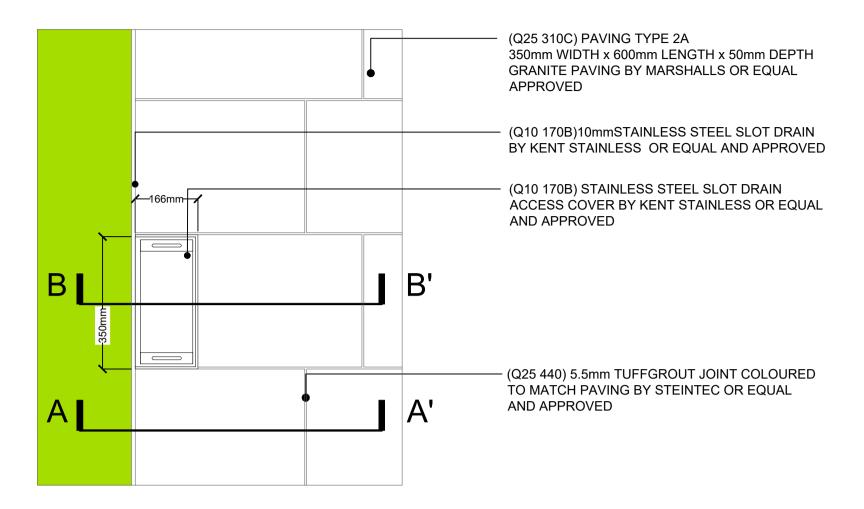

SCALE (@ A1) DRAWN BY FL CHECKED BY SP 1:10 Detail 4.07 Typical Portable Water Detail

TOWN667(04)6407

DRAWING NUMBER

**REV** 

00

DETAIL 6.01A GRANITE PAVING OFF SLAB - TYPE 2A **SCALE 1:10** 

(Q25 310A) PAVING TYPE 1A 350mm WIDTH x 600mm LENGTH x 50mm DEPTH GRANITE PAVING BY MARSHALLS OR EQUAL APPROVED (Q10 170B)10mmSTAINLESS STEEL SLOT DRAIN KENT STAINLESS OR EQUAL AND APPROVED - (Q10 170B) STAINLESS STEEL SLOT DRAIN ACCESS COVER KENT STAINLESS OR EQUAL AND APPROVED (Q25 440) 5mm TUFFGROUT JOINT COLOURED TO MATCH PAVING BY STEINTEC OR EQUAL AND APPROVED

350mm WIDTH x 600mm LENGTH x 50mm DEPTH

REINFORCED BEDDING MORTAR TO ENGINEERS

DRAINAGE MAT OVER WATERPROOF COATING.

REFER TO ARUP SPECIFICATION. DETAILED

GRANITE PAVING BY MARSHALLS OR EQUAL

CONTRACTORS SPECIFICATION TO COMPLY WITH ENGINEERS LOADING PLAN