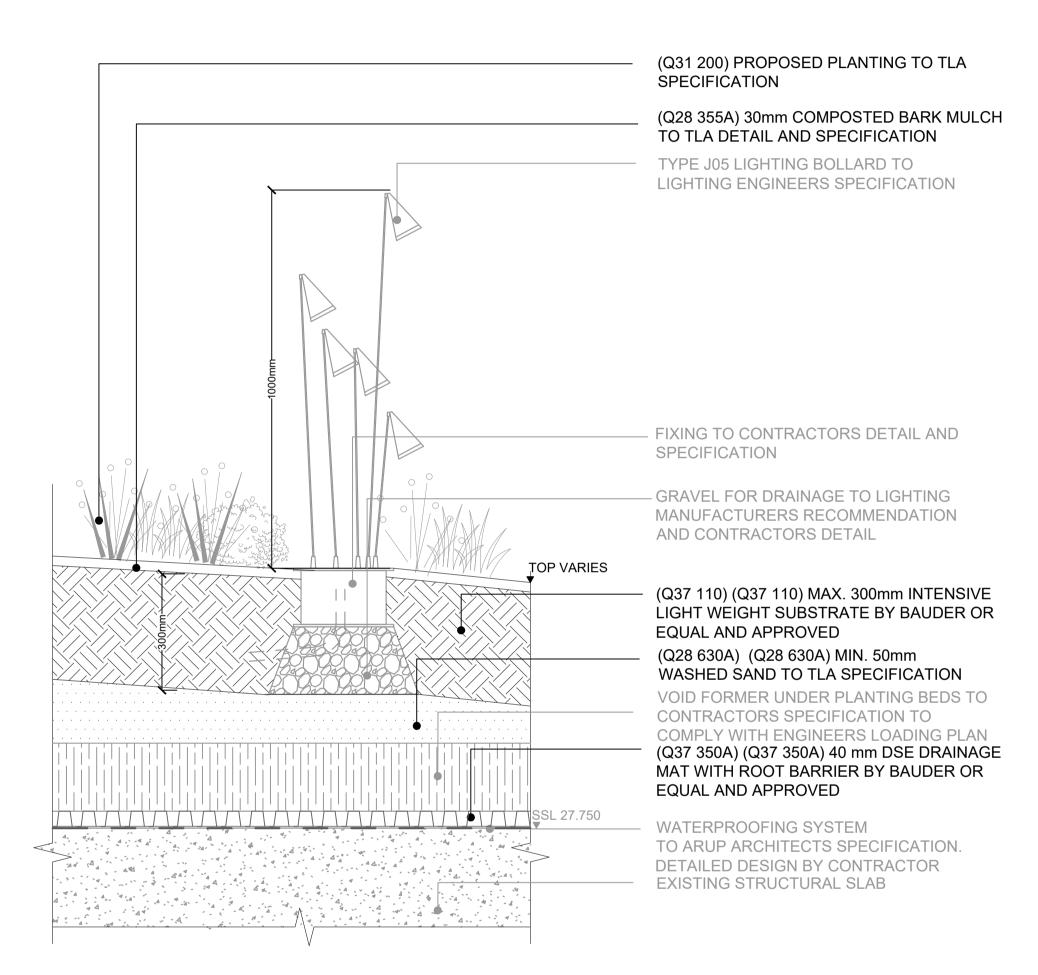

TOWN667(04)6404

DRAWING NUMBER

02

DETAIL 4.05A TYPICAL UPLIGHTERS TO PROPOSED TREES LONGFORD PLACE SCALE 1:10

CONTRACTOR TO CHECK ROOT PROTECTION ZONE AS IDENTIFIED ON THE ARBORICULTURIST REPORT TO LOCATE LIGHTING WITHOUT DAMAGING ROOTS. ANY ALTERNATIVE LOCATIONS TO BE REVIEWED AND APPROVED BY DESIGN TEAM PRIOR TO INSTALLATION.

(Q31 200) PROPOSED PLANTING TO TLA

(Q28 355A) 30mm COMPOSTED BARK

(Q28 330A) MAX 400mm TOPSOIL TO TLA

(Q28 633A) MIN. 500mm SUBSOIL TO TLA

(Q31 515) 100mm LAYER OF 10mm RIVER

TYPE J03 IN-GROUND UP LIGHTING TO LIGHTING ENGINEERS SPECIFICATION.

SPIKE MOUNTED LIGHTING TO BE FIXED

IRRIGATION NECKLACE TO CONTRACTORS DETAIL

MULCH TO TLA DETAIL AND

WASHED, ROUNDED GRAVEL

ON CONCRETE STRUCTURE

SPECIFICATION

SPECIFICATION

SPECIFICATION