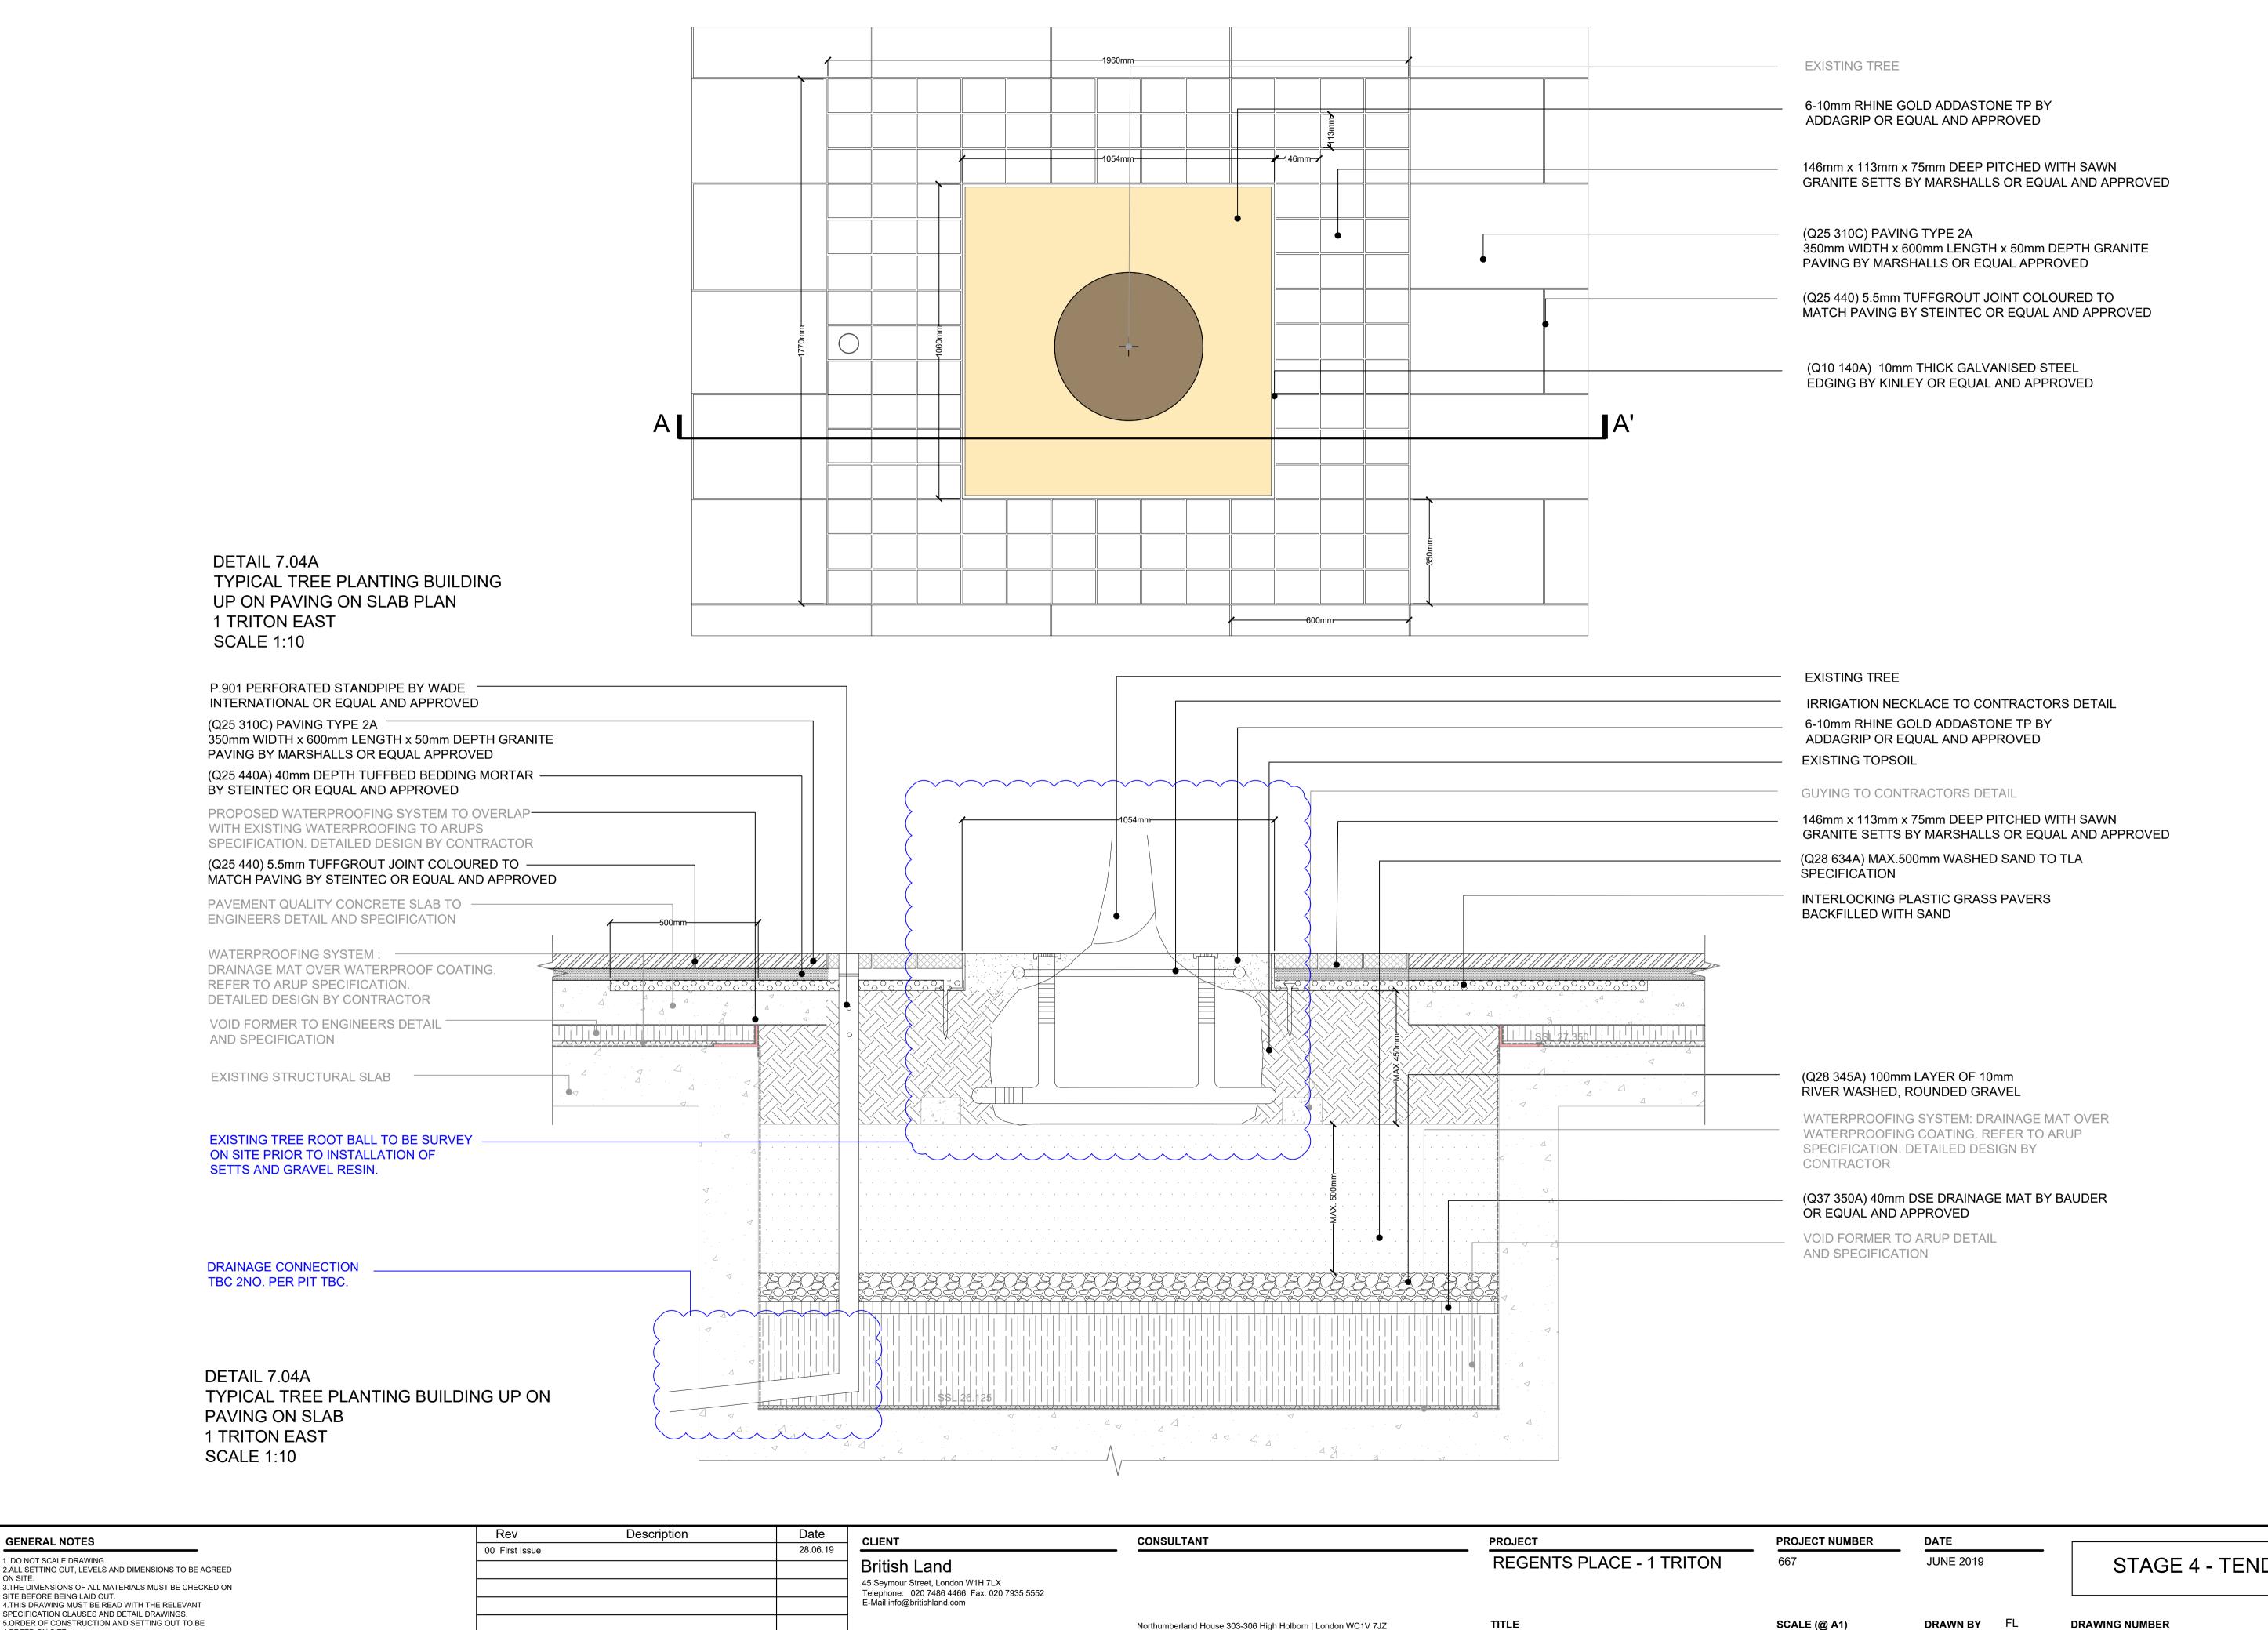

TOWN667(04)6703

02

STAGE 4 - TENDER ISSUE 2.ALL SETTING OUT, LEVELS AND DIMENSIONS TO BE AGREED 3.THE DIMENSIONS OF ALL MATERIALS MUST BE CHECKED ON 3. THE DIMENSIONS OF ALL MATERIALS MUST BE CHECK SITE BEFORE BEING LAID OUT.
4. THIS DRAWING MUST BE READ WITH THE RELEVANT SPECIFICATION CLAUSES AND DETAIL DRAWINGS.
5. ORDER OF CONSTRUCTION AND SETTING OUT TO BE AGREED ON SITE. **REV** SCALE (@ A1) Northumberland House 303-306 High Holborn | London WC1V 7JZ E-mail: tla@townshendla.com Detail 7.04 Planter Build Up Details **HEALTH AND SAFETY INFORMATION** CHECKED BY SP TOWN667(04)6704 00 REFER TO HEALTH AND SAFETY FILE.