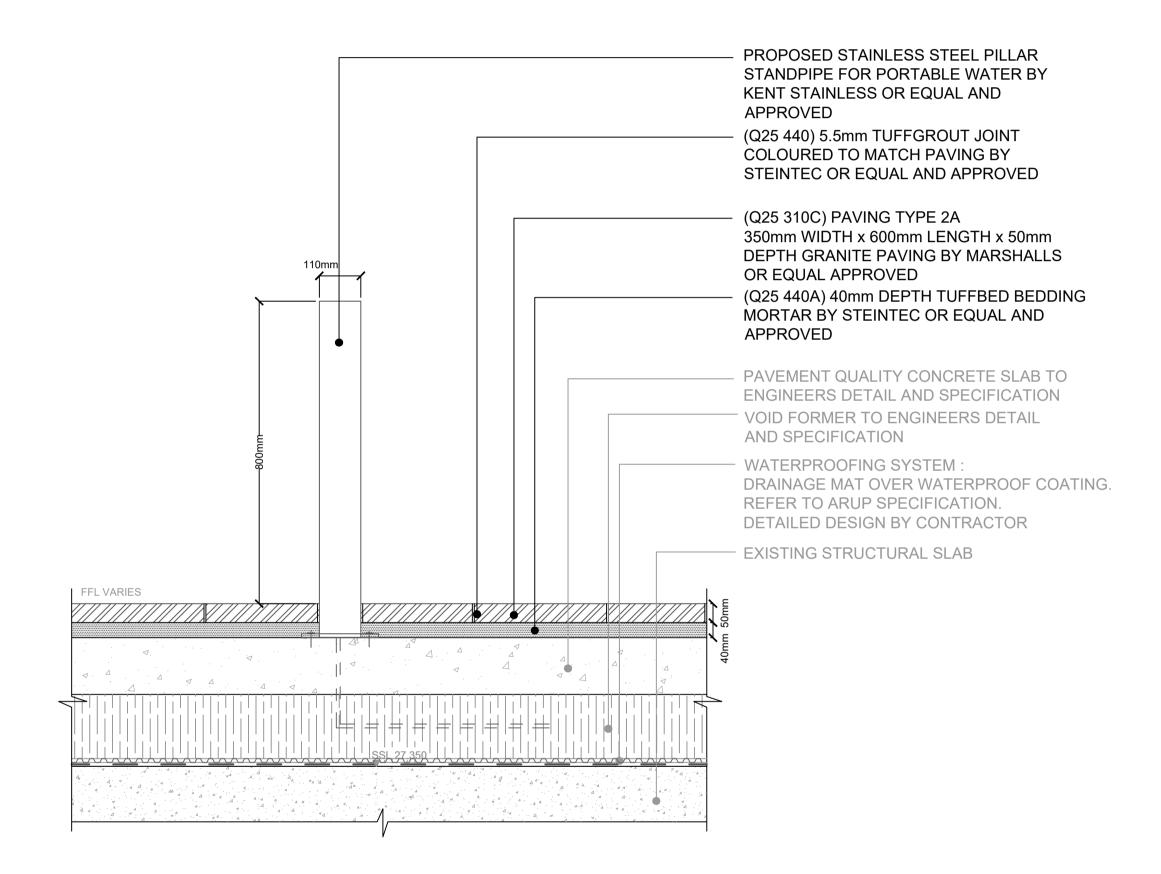

**DRAWN BY** FL SCALE (@ A1) 1:10 CHECKED BY SP Detail 4.09 Lighting Fixing Details Sheet 3

TOWN667(04)6406

**DRAWING NUMBER** 

02

DETAIL 4.07A TYPICAL DETAIL FOR PORTABLE WATER BOLLARD SCALE 1:10

NOTE: STANDPIPE PILLAR TO HAVE A METAL FLAP WITH HIDDEN FIXINGS TO ALLOW ACCESS TO THE PORTABLE WATER PIPE.

THE STANDPIPE LID IS LOCKED SHUT TO PREVENT UNAUTHORISED USE.

THE STANDPIPE PILLAR TO FINISH TO MATCH THE ADJACENT DOOR POSTS BOLLARDS ON 10 BROCK STREET.

CONTACTOR TO SUBMIT SHOP DRAWINGS FOR REVIEW AND APPROVAL PRIOR TO FABRICATION ON SITE.

SCALE (@ A1) DRAWN BY FL CHECKED BY SP 1:10 Detail 4.07 Typical Portable Water Detail

TOWN667(04)6407

DRAWING NUMBER

**REV** 

00

DETAIL 6.01A GRANITE PAVING OFF SLAB - TYPE 2A **SCALE 1:10** 

(Q25 310A) PAVING TYPE 1A 350mm WIDTH x 600mm LENGTH x 50mm DEPTH GRANITE PAVING BY MARSHALLS OR EQUAL APPROVED (Q10 170B)10mmSTAINLESS STEEL SLOT DRAIN KENT STAINLESS OR EQUAL AND APPROVED - (Q10 170B) STAINLESS STEEL SLOT DRAIN ACCESS COVER KENT STAINLESS OR EQUAL AND APPROVED (Q25 440) 5mm TUFFGROUT JOINT COLOURED TO MATCH PAVING BY STEINTEC OR EQUAL AND APPROVED