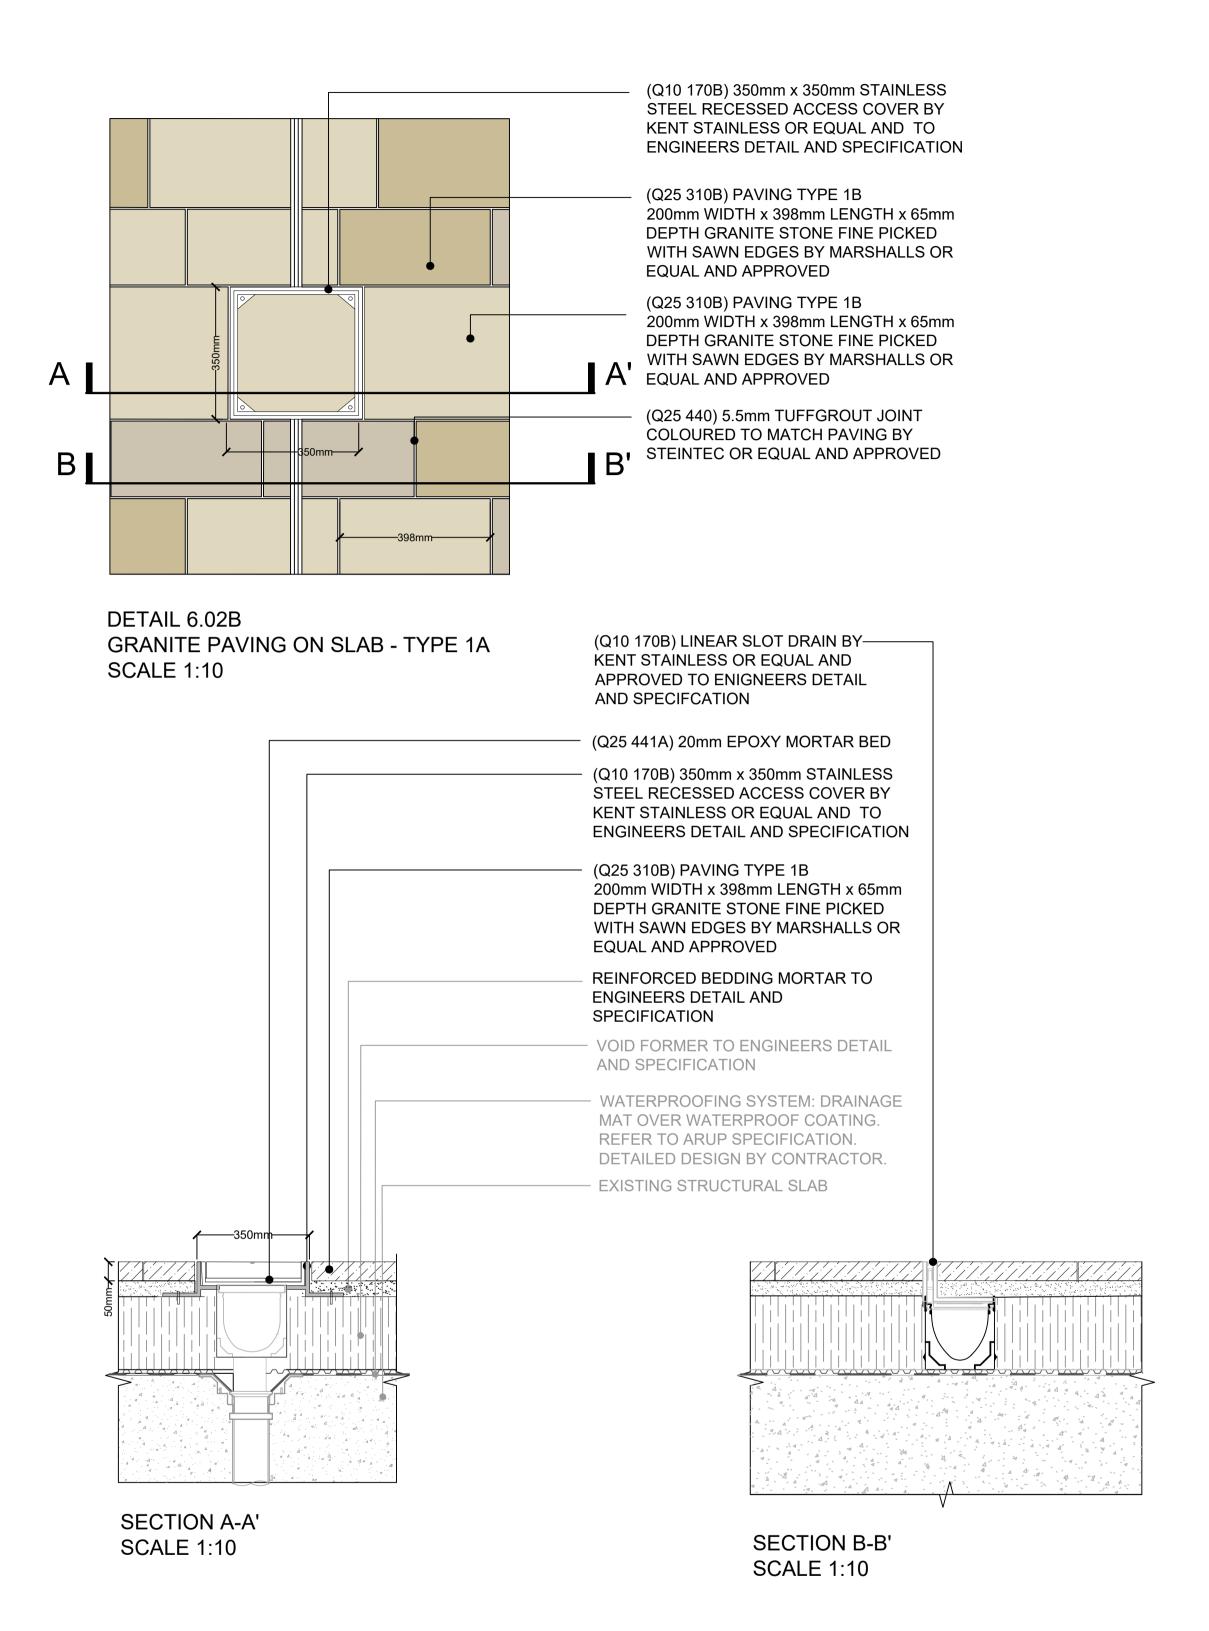

SCALE (@ A1) DRAWN BY FL CHECKED BY SP 1:10 Detail 4.07 Typical Portable Water Detail

TOWN667(04)6407

DRAWING NUMBER

**REV** 

00

DETAIL 6.01A GRANITE PAVING OFF SLAB - TYPE 2A **SCALE 1:10** 

(Q25 310A) PAVING TYPE 1A 350mm WIDTH x 600mm LENGTH x 50mm DEPTH GRANITE PAVING BY MARSHALLS OR EQUAL APPROVED (Q10 170B)10mmSTAINLESS STEEL SLOT DRAIN KENT STAINLESS OR EQUAL AND APPROVED - (Q10 170B) STAINLESS STEEL SLOT DRAIN ACCESS COVER KENT STAINLESS OR EQUAL AND APPROVED (Q25 440) 5mm TUFFGROUT JOINT COLOURED TO MATCH PAVING BY STEINTEC OR EQUAL AND APPROVED

DETAIL 6.01B GRANITE PAVING ON SLAB - TYPE 1A SCALE 1:10

SECTION D-D' **GRANITE PAVING ON SLAB - TYPE 1A** SCALE 1:10

28.010

CONTRACTOR TO REFER TO STRUCTURAL SPECIFICATION 246868-A A-XX-XX-SP-SX-39001 FOR CONSTRAINTS ON CONNECTIONS TO EXISTING STRUCTURE. REFER TO STRUCTURAL SPECIFICATION 246868-A A-XX-XX-SP-SX-39001 FOR CONSTRAINTS ON NEW PENETRATIONS THROUGH EXISTING STRUCTURE

VOID FORMER UNDER PLANTING BEDS TO

(Q10 140B) PERIMETA HIGRADE 6MM CORTEN EDGE PLANTER, UPSTAND BETWEEN 200-550 mm,

(Q10 170B) STAINLESS STEEL SLOT DRAIN

BY KINLEY SYSTEMS, OR EQUAL AND APPROVED

ACCESS COVER BY KENT STAINLESS OR EQUAL

350mm WIDTH x 600mm LENGTH x 50mm DEPTH

REINFORCED BEDDING MORTAR TO ENGINEERS

DRAINAGE MAT OVER WATERPROOF COATING.

REFER TO ARUP SPECIFICATION. DETAILED

GRANITE PAVING BY MARSHALLS OR EQUAL

CONTRACTORS SPECIFICATION TO COMPLY WITH ENGINEERS LOADING PLAN

SPECIFICATION

AND APPROVED

SPECIFICATION

APPROVED

SSL 27.750

CONCRETE HAUNCHING TO

(Q25 310A) PAVING TYPE 1A

DETAIL AND SPECIFICATION

WATERPROOFING SYSTEM:

DESIGN BY CONTRACTOR.

- EXISTING STRUCTURAL SLAB

AND SPECIFICATION

VOID FORMER TO ENGINEERS DETAIL

CONTRACTORS DETAIL AND

01

NOTE:
CONTRACTOR TO PROVIDE SHOP
DRAWINGS FOR REVIEW AND
APPROVAL PRIOR TO FABRICATION.