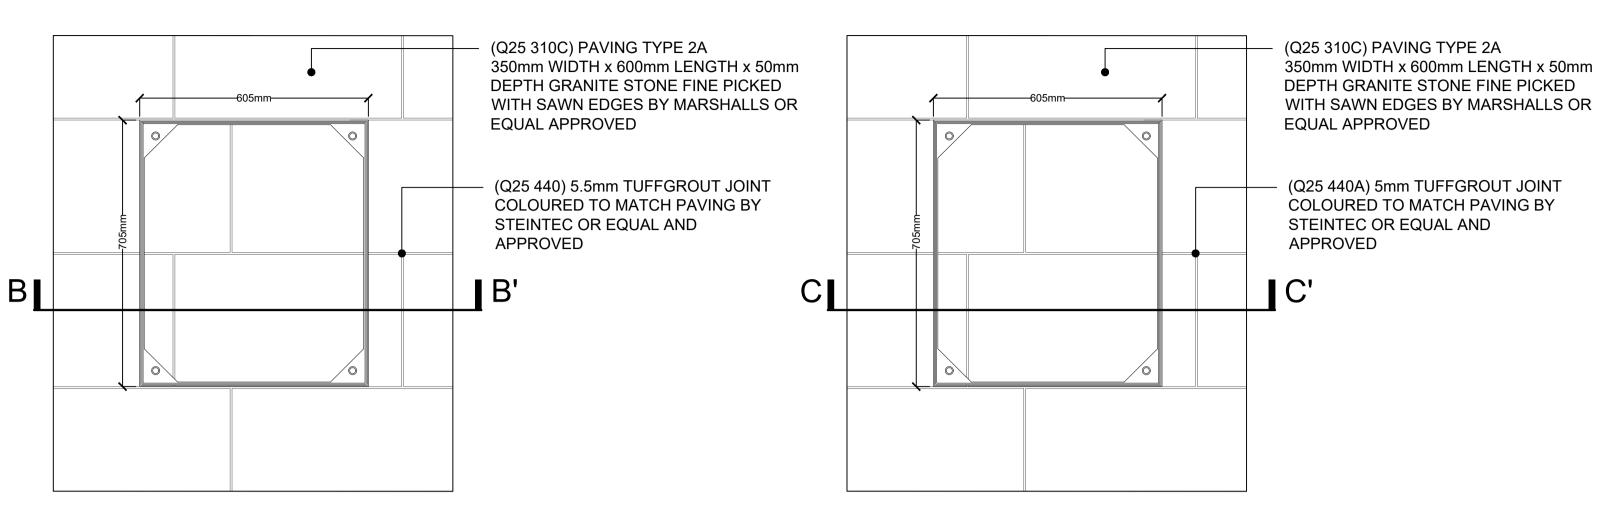

TOWN667(04)6602

01

DETAIL 6.03A RECESSED MANHOLE ON PAVING TYPE 1A ON SLAB DETAIL SCALE 1:10

**SECTION A-A' SCALE 1:10** 

DETAIL 6.03B RECESSED MANHOLE COVER ON PAVING TYPE 2A ON SLAB DETAIL SCALE 1:10

DETAIL 6.03C RECESSED MANHOLE COVER ON PAVING TYPE 2A OFF SLAB DETAIL SCALE 1:10