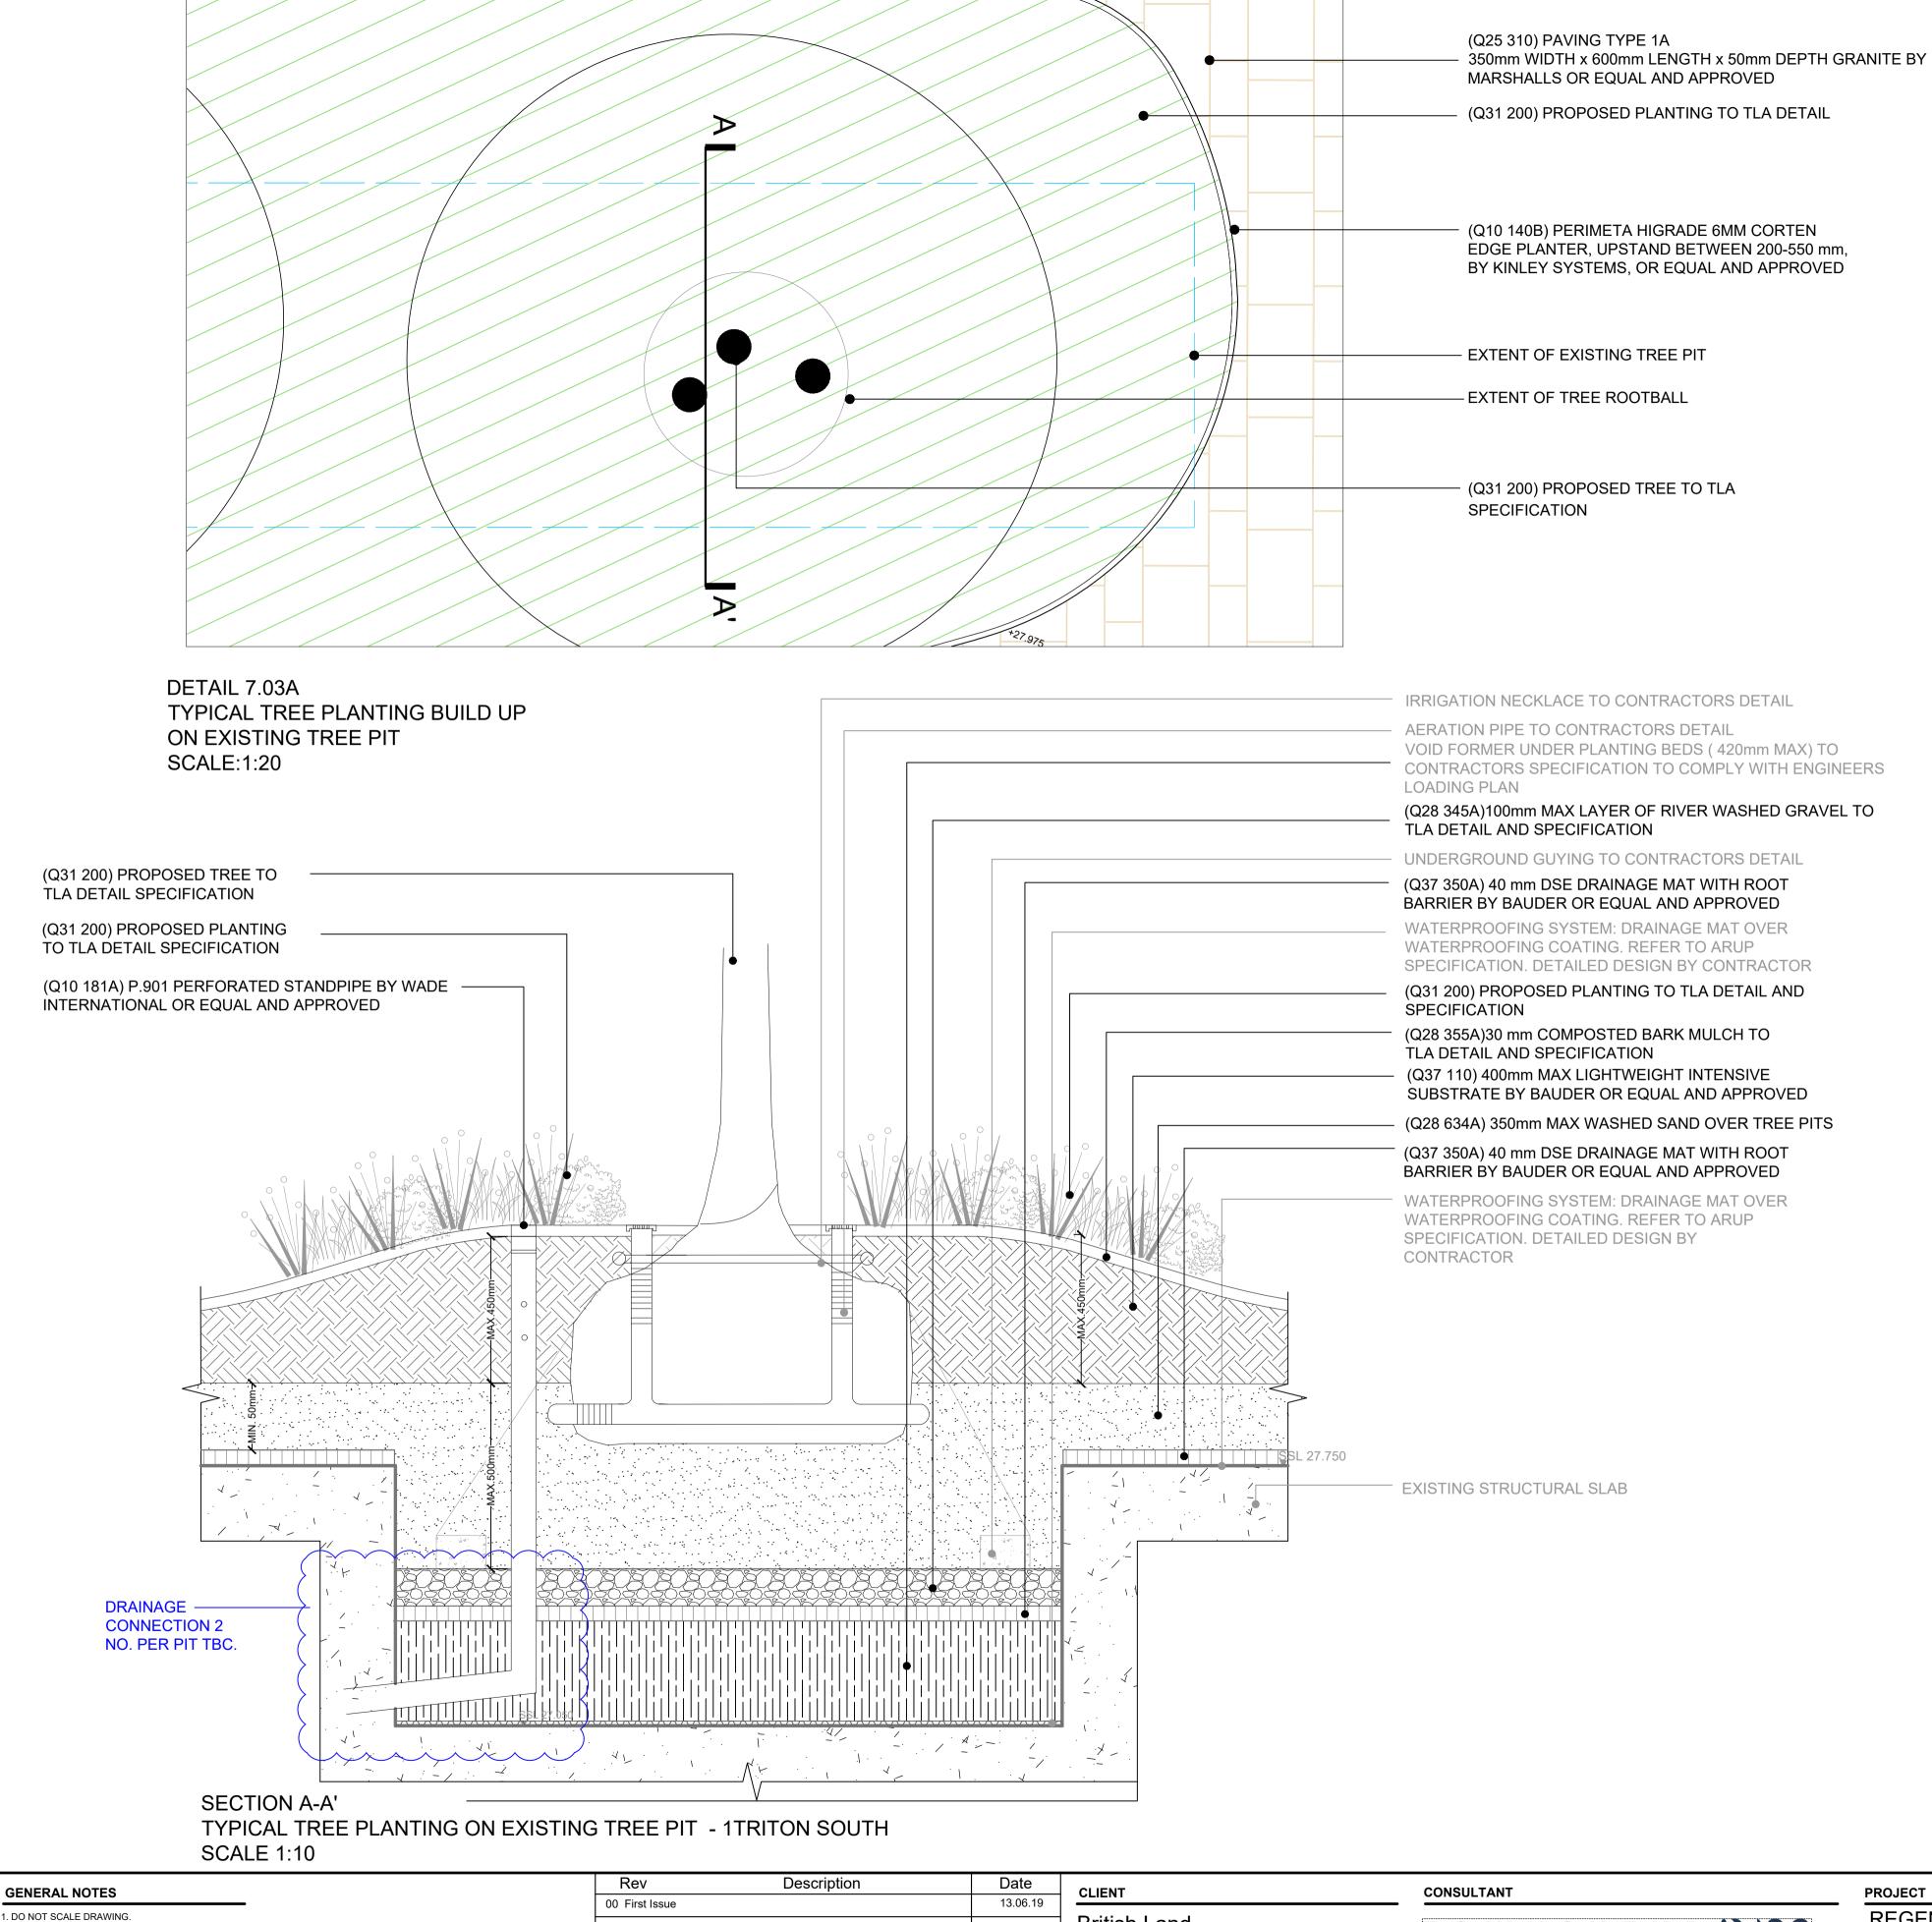

CLIENT

TOWNSHEND LANDSCAPEARCHITECTS

CONSULTANT

Northumberland House 303-306 High Holborn | London WC1V 7JZ E-mail: tla@townshendla.com Telephone: 020 7729 9333

(Q31 200) PROPOSED TREE TO TLA

AERATION PIPE TO CONTRACTORS

(Q31 200) PROPOSED PLANTING TO TLA

(Q28 355A) 30mm COMPOSTED BARK

(Q28 330A) MAX 400mm TOPSOIL TO TLA

(Q28 633A) MIN. 500mm SUBSOIL TO TLA

(Q31 515) 100mm LAYER OF 10mm RIVER

TYPE J03 IN-GROUND UP LIGHTING TO LIGHTING ENGINEERS SPECIFICATION.

SPIKE MOUNTED LIGHTING TO BE FIXED

IRRIGATION NECKLACE TO CONTRACTORS DETAIL

MULCH TO TLA DETAIL AND

WASHED, ROUNDED GRAVEL

ON CONCRETE STRUCTURE

SPECIFICATION

SPECIFICATION

SPECIFICATION

SPECIFICATION

SPECIFICATION

DETAIL

**PROJECT** REGENTS PLACE - 1 TRITON PROJECT NUMBER

DATE **JUNE 2019** 

STAGE 4 - TENDER ISSUE

REV

01