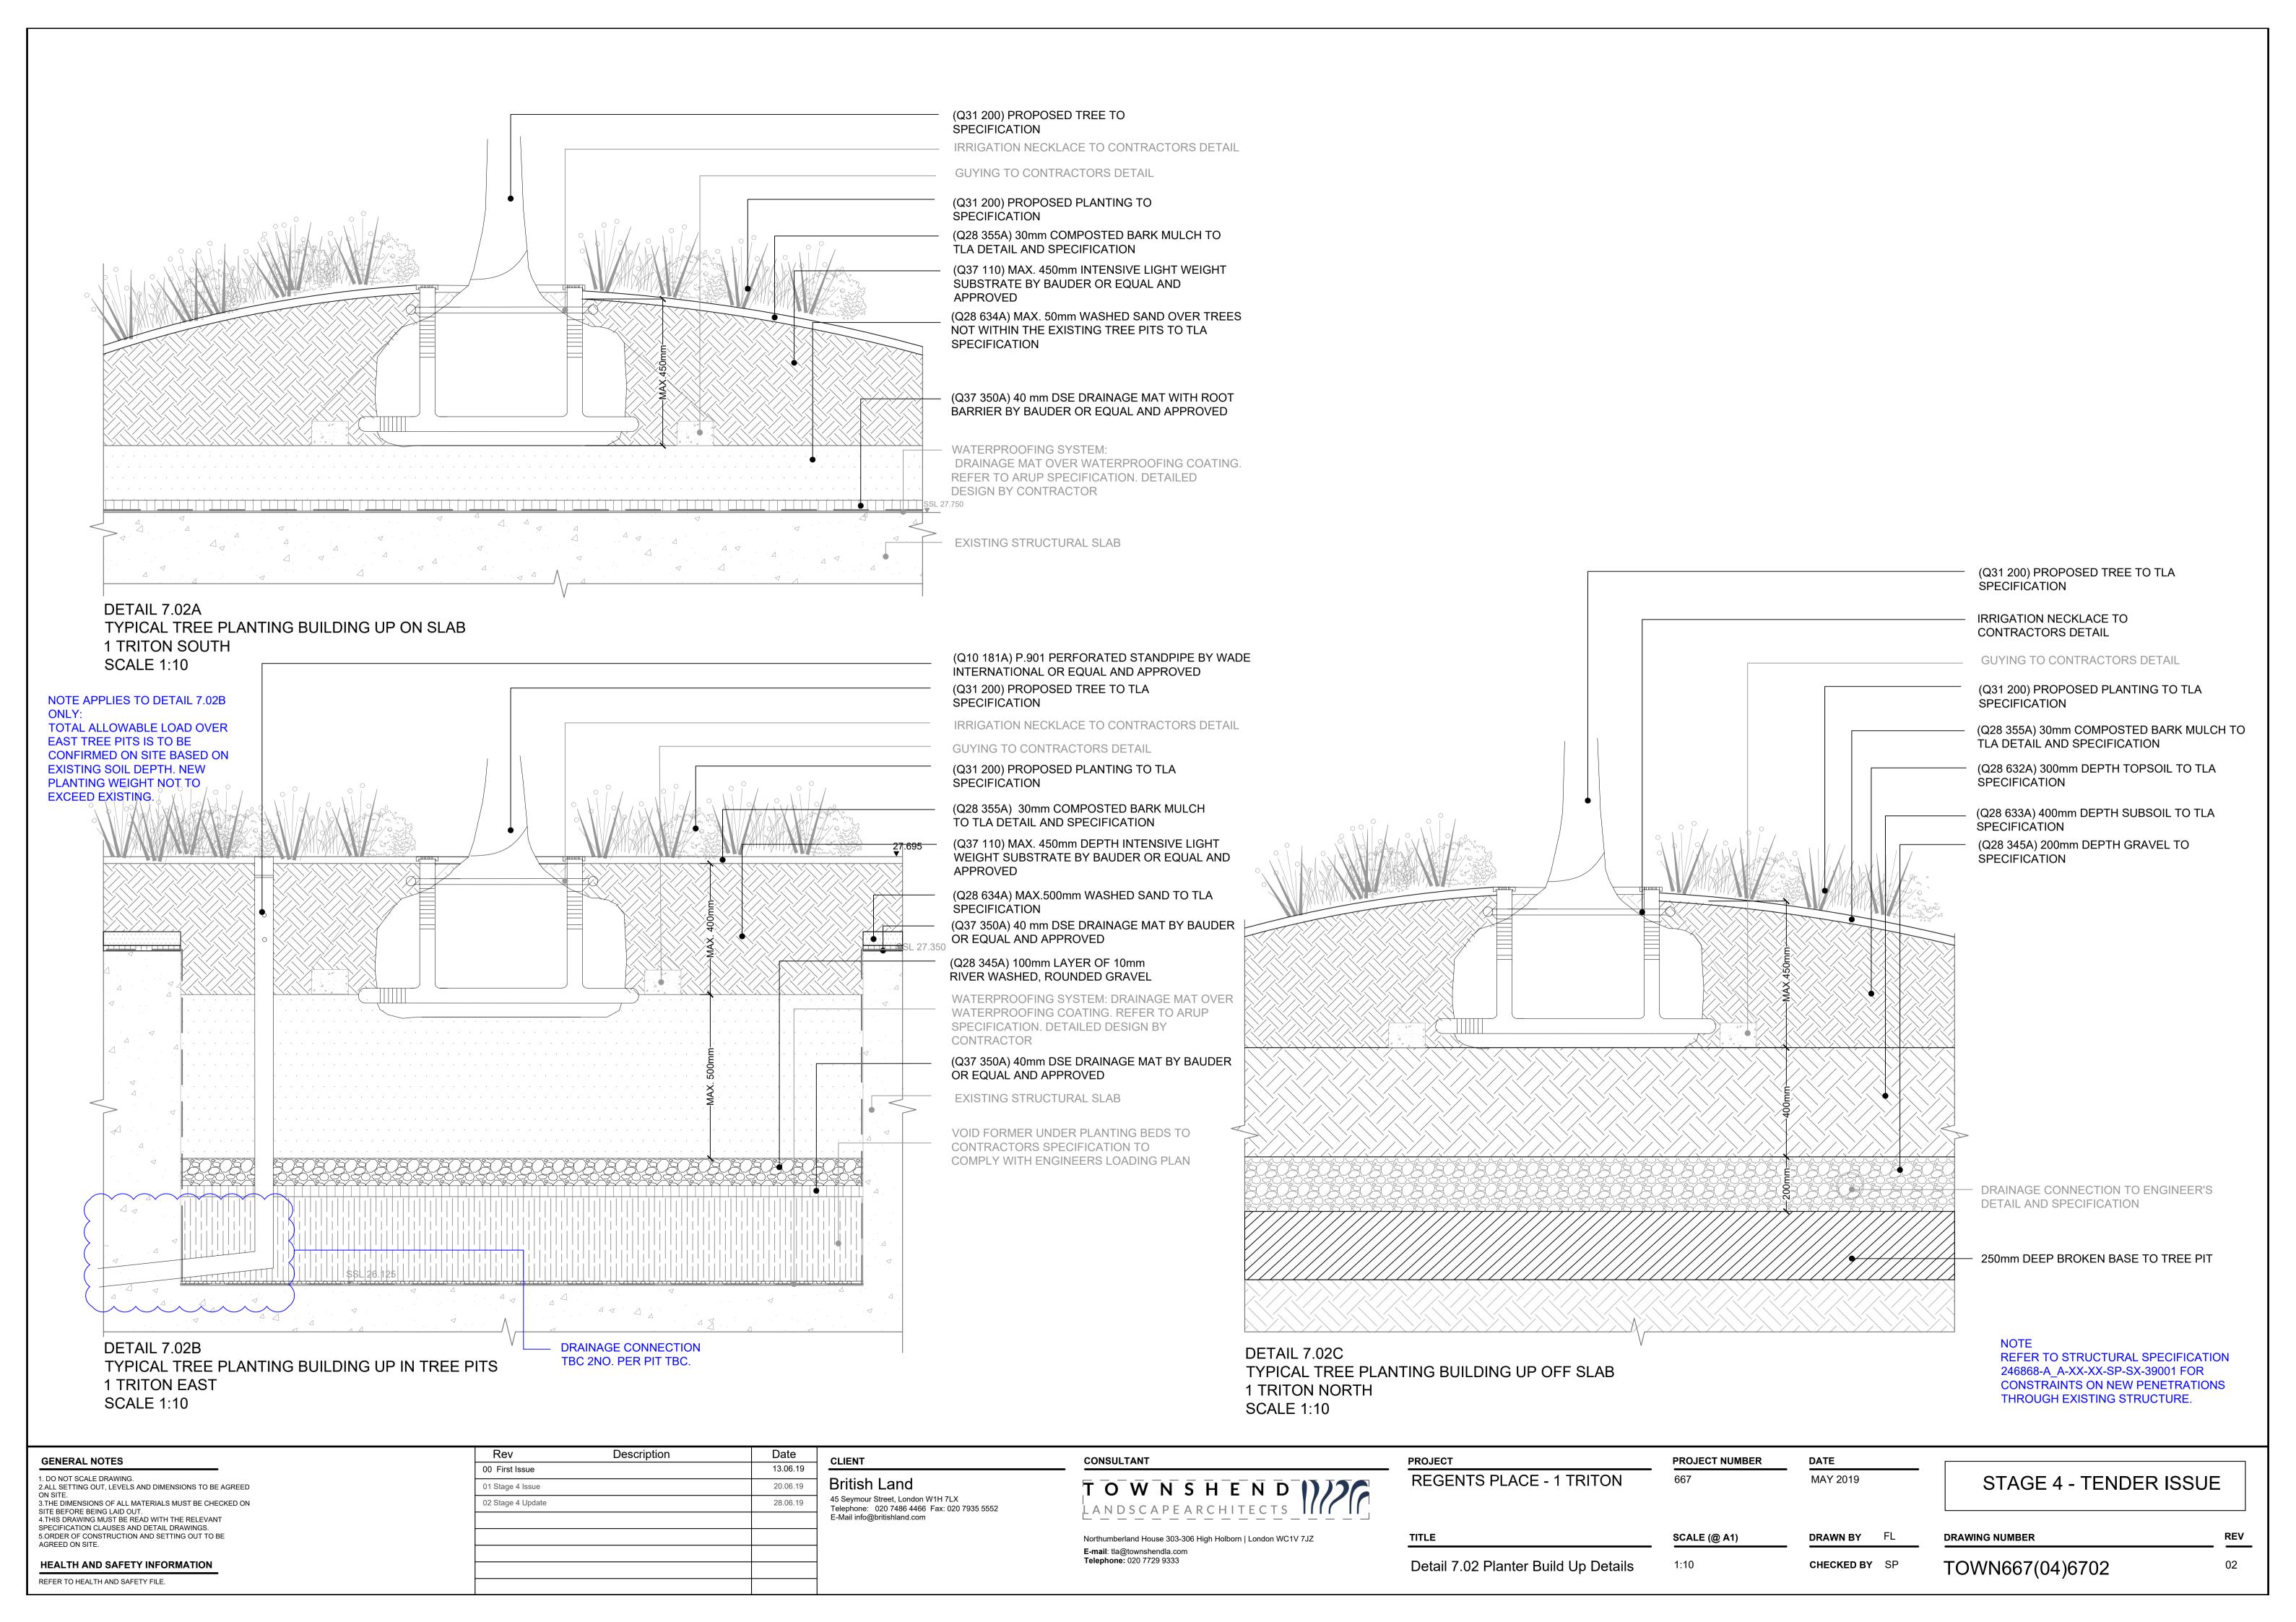

CLIENT

TOWNSHEND LANDSCAPEARCHITECTS

CONSULTANT

Northumberland House 303-306 High Holborn | London WC1V 7JZ E-mail: tla@townshendla.com Telephone: 020 7729 9333

(Q31 200) PROPOSED TREE TO TLA

AERATION PIPE TO CONTRACTORS

(Q31 200) PROPOSED PLANTING TO TLA

(Q28 355A) 30mm COMPOSTED BARK

(Q28 330A) MAX 400mm TOPSOIL TO TLA

(Q28 633A) MIN. 500mm SUBSOIL TO TLA

(Q31 515) 100mm LAYER OF 10mm RIVER

TYPE J03 IN-GROUND UP LIGHTING TO LIGHTING ENGINEERS SPECIFICATION.

SPIKE MOUNTED LIGHTING TO BE FIXED

IRRIGATION NECKLACE TO CONTRACTORS DETAIL

MULCH TO TLA DETAIL AND

WASHED, ROUNDED GRAVEL

ON CONCRETE STRUCTURE

SPECIFICATION

SPECIFICATION

SPECIFICATION

SPECIFICATION

SPECIFICATION

DETAIL

**PROJECT** REGENTS PLACE - 1 TRITON PROJECT NUMBER

DATE **JUNE 2019** 

STAGE 4 - TENDER ISSUE

REV

01