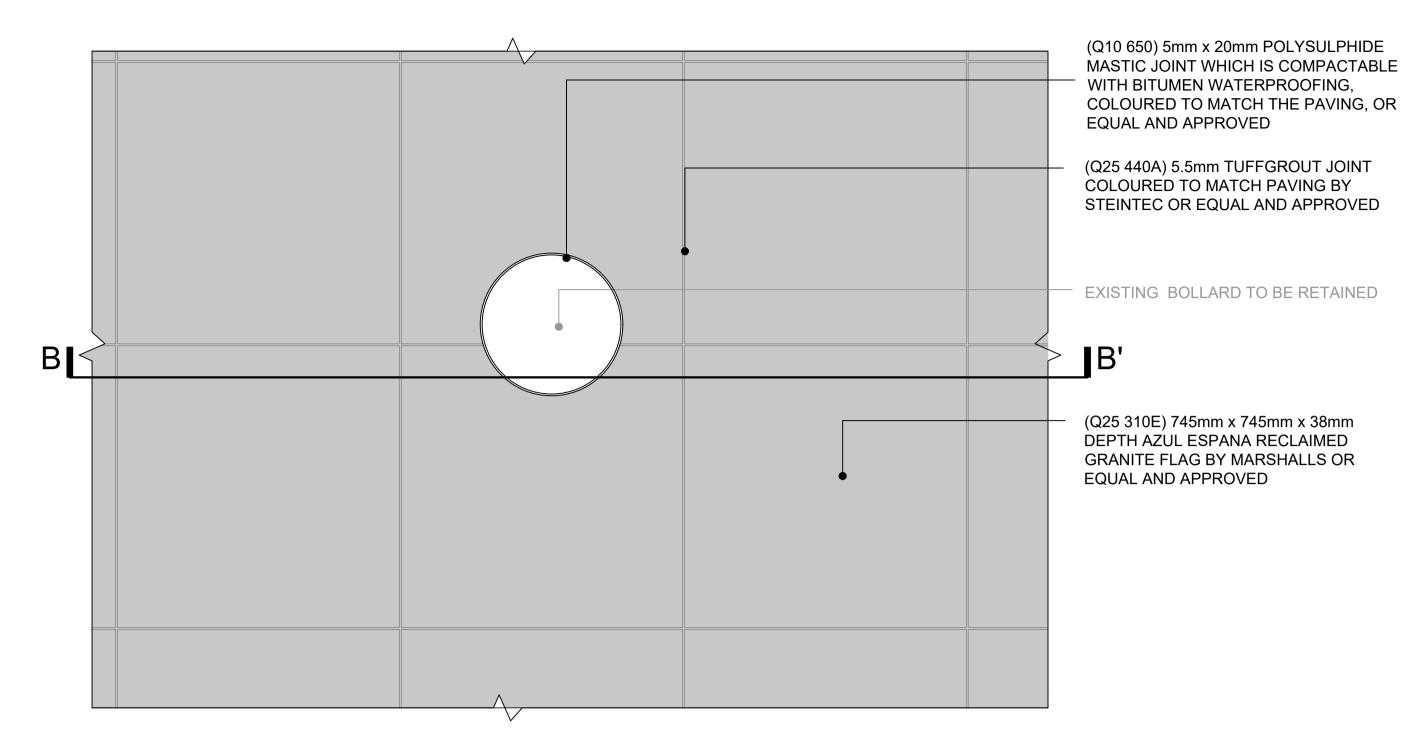

NOTE: REFER TO STRUCTURAL **SPECIFICATION** 246868-A A-XX-XX-SP-SX-39001 FOR **CONSTRAINTS ON CONNECTIONS** TO EXISTING STRUCTURE.

**CONSULTANT** 

DETAIL 4.03B INDICATIVE STAINLESS STEEL BOLLARD INTERFACE DETAIL PLAN