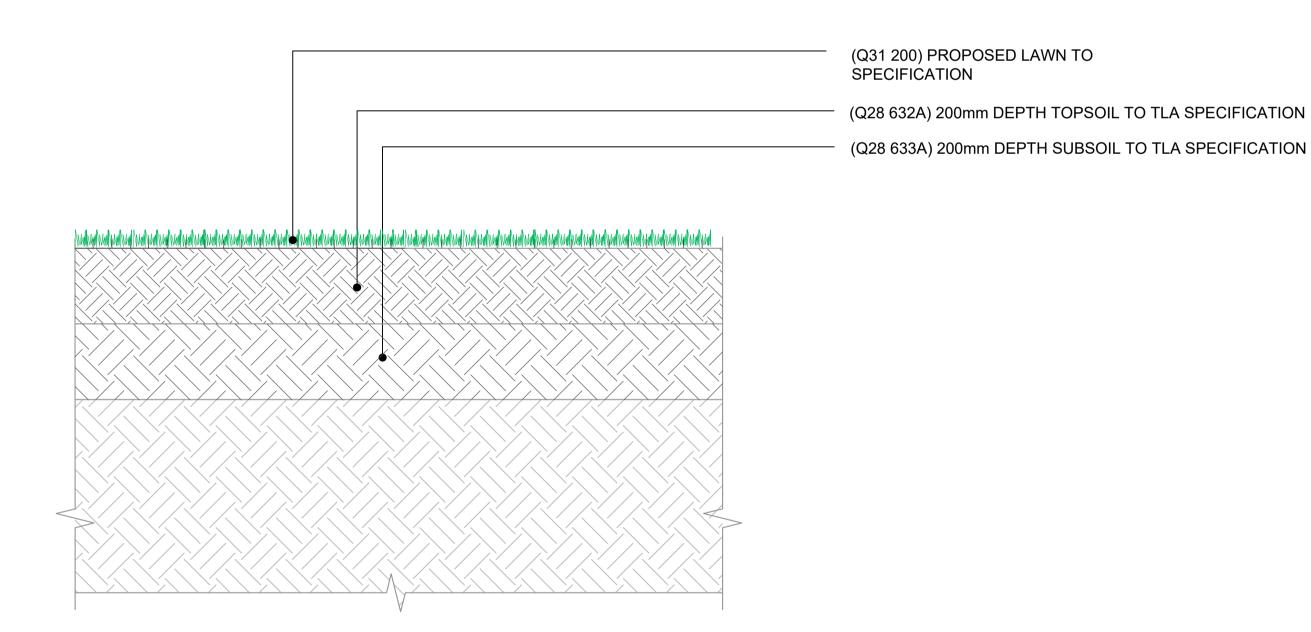

DETAIL 7.01B TYPICAL PLANTING BUILD UP ON SLAB 1 TRITON EAST SCALE 1:10

DETAIL 7.01C TYPICAL PLANTING BUILD UP OFF SLAB 1 TRITON NORTH **SCALE 1:10** 

DETAIL 7.01D TYPICAL LAWN BUILD UP OFF SLAB 1 TRITON NORTH SCALE 1:10