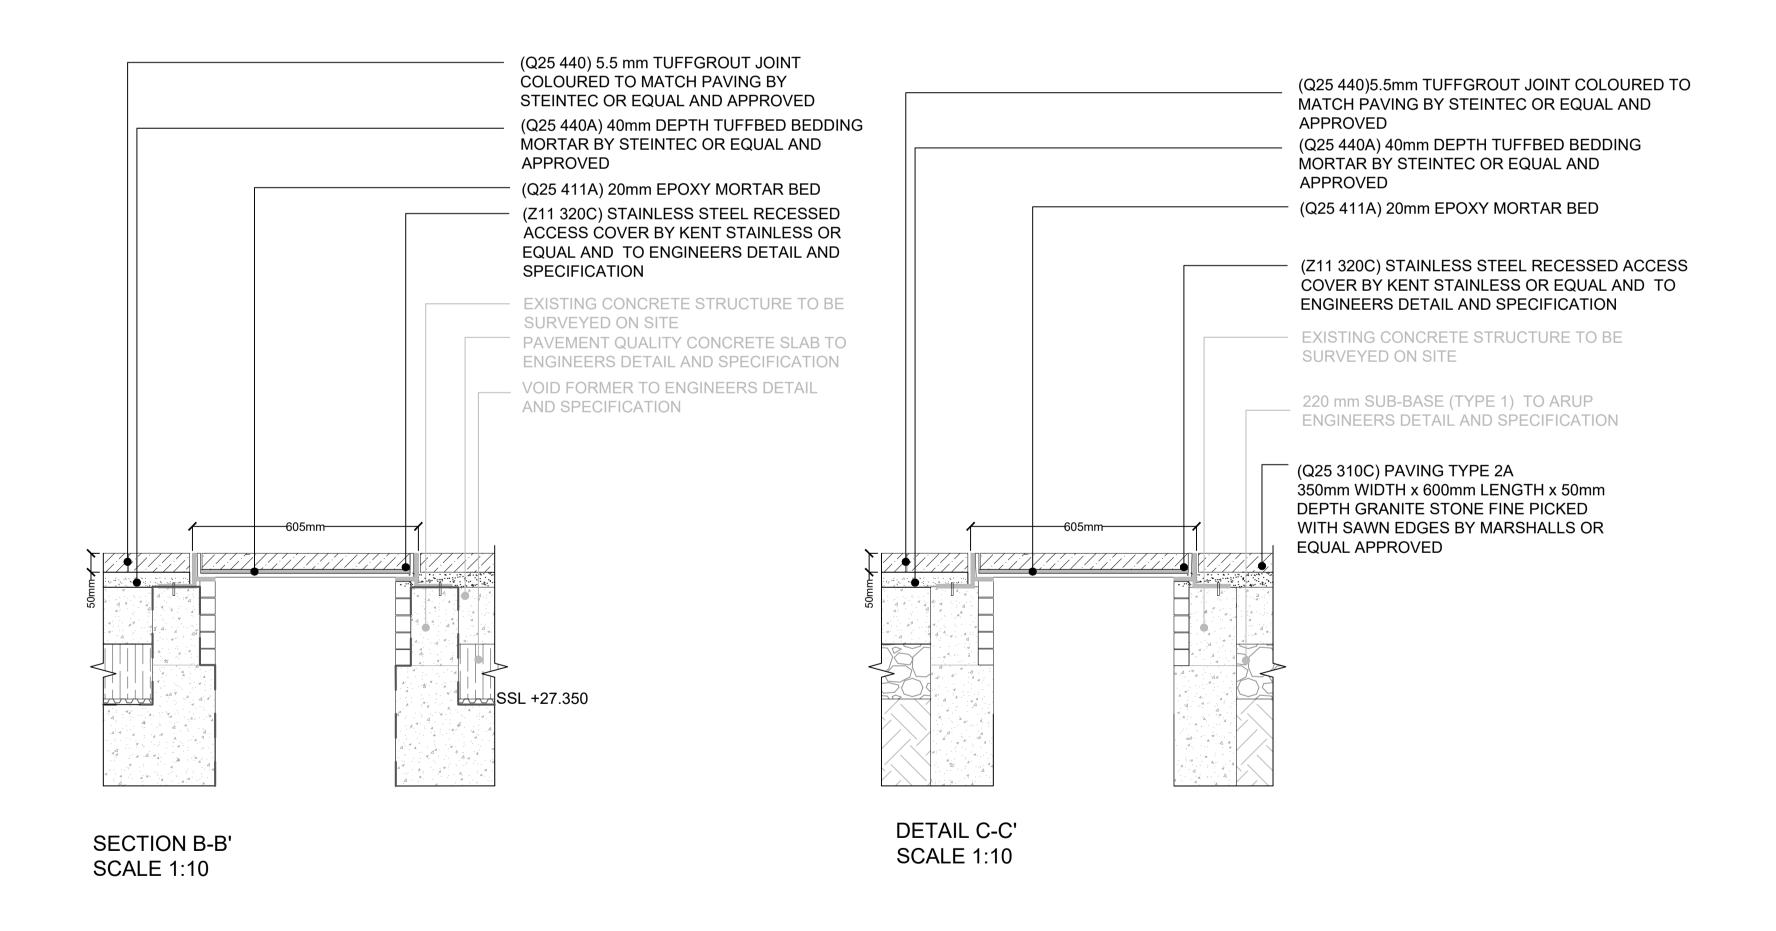

SCALE (@ A1) DRAWN BY FL CHECKED BY SP 1:10 Detail 4.07 Typical Portable Water Detail

TOWN667(04)6407

DRAWING NUMBER

**REV** 

00

DETAIL 6.01A GRANITE PAVING OFF SLAB - TYPE 2A **SCALE 1:10** 

(Q25 310A) PAVING TYPE 1A 350mm WIDTH x 600mm LENGTH x 50mm DEPTH GRANITE PAVING BY MARSHALLS OR EQUAL APPROVED (Q10 170B)10mmSTAINLESS STEEL SLOT DRAIN KENT STAINLESS OR EQUAL AND APPROVED - (Q10 170B) STAINLESS STEEL SLOT DRAIN ACCESS COVER KENT STAINLESS OR EQUAL AND APPROVED (Q25 440) 5mm TUFFGROUT JOINT COLOURED TO MATCH PAVING BY STEINTEC OR EQUAL AND APPROVED

DETAIL 6.01B GRANITE PAVING ON SLAB - TYPE 1A SCALE 1:10

SECTION D-D' **GRANITE PAVING ON SLAB - TYPE 1A** SCALE 1:10

28.010

CONTRACTOR TO REFER TO STRUCTURAL SPECIFICATION 246868-A A-XX-XX-SP-SX-39001 FOR CONSTRAINTS ON CONNECTIONS TO EXISTING STRUCTURE. REFER TO STRUCTURAL SPECIFICATION 246868-A A-XX-XX-SP-SX-39001 FOR CONSTRAINTS ON NEW PENETRATIONS THROUGH EXISTING STRUCTURE

SECTION C-C'

SCALE 1:10

GRANITE PAVING ON SLAB - TYPE 1A

| PROJECT                  |
|--------------------------|
| REGENTS PLACE - 1 TRITON |

| PROJECT NUMBER | DA |
|----------------|----|
| 667            | JU |