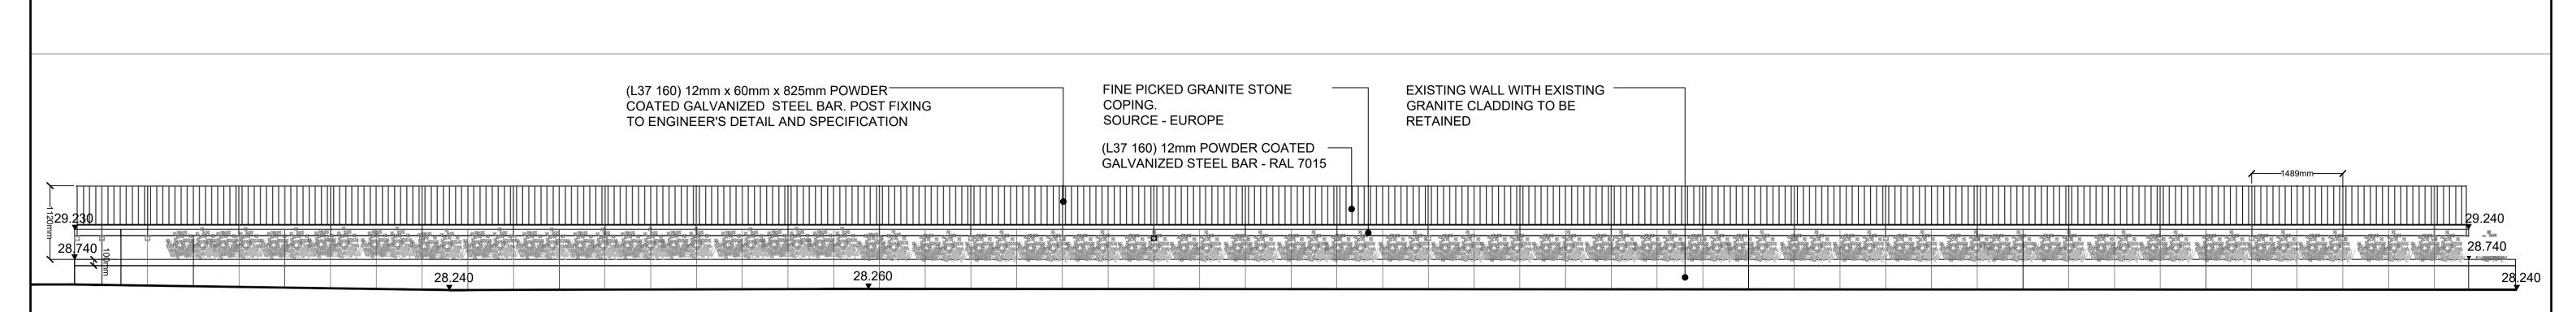

ELEVATION B-B' BALUSTRADE DETAIL SCALE 1:50

> NOTE: DRAWING TO BE READ IN CONJUNCTION OF TOWN667(04)6330, TOWN667(04)6332, TOWN667(04)6333.

PANEL PATTERN TYPE 1 SCALE 1:10

PANEL PATTERN TYPE 2 SCALE 1:10