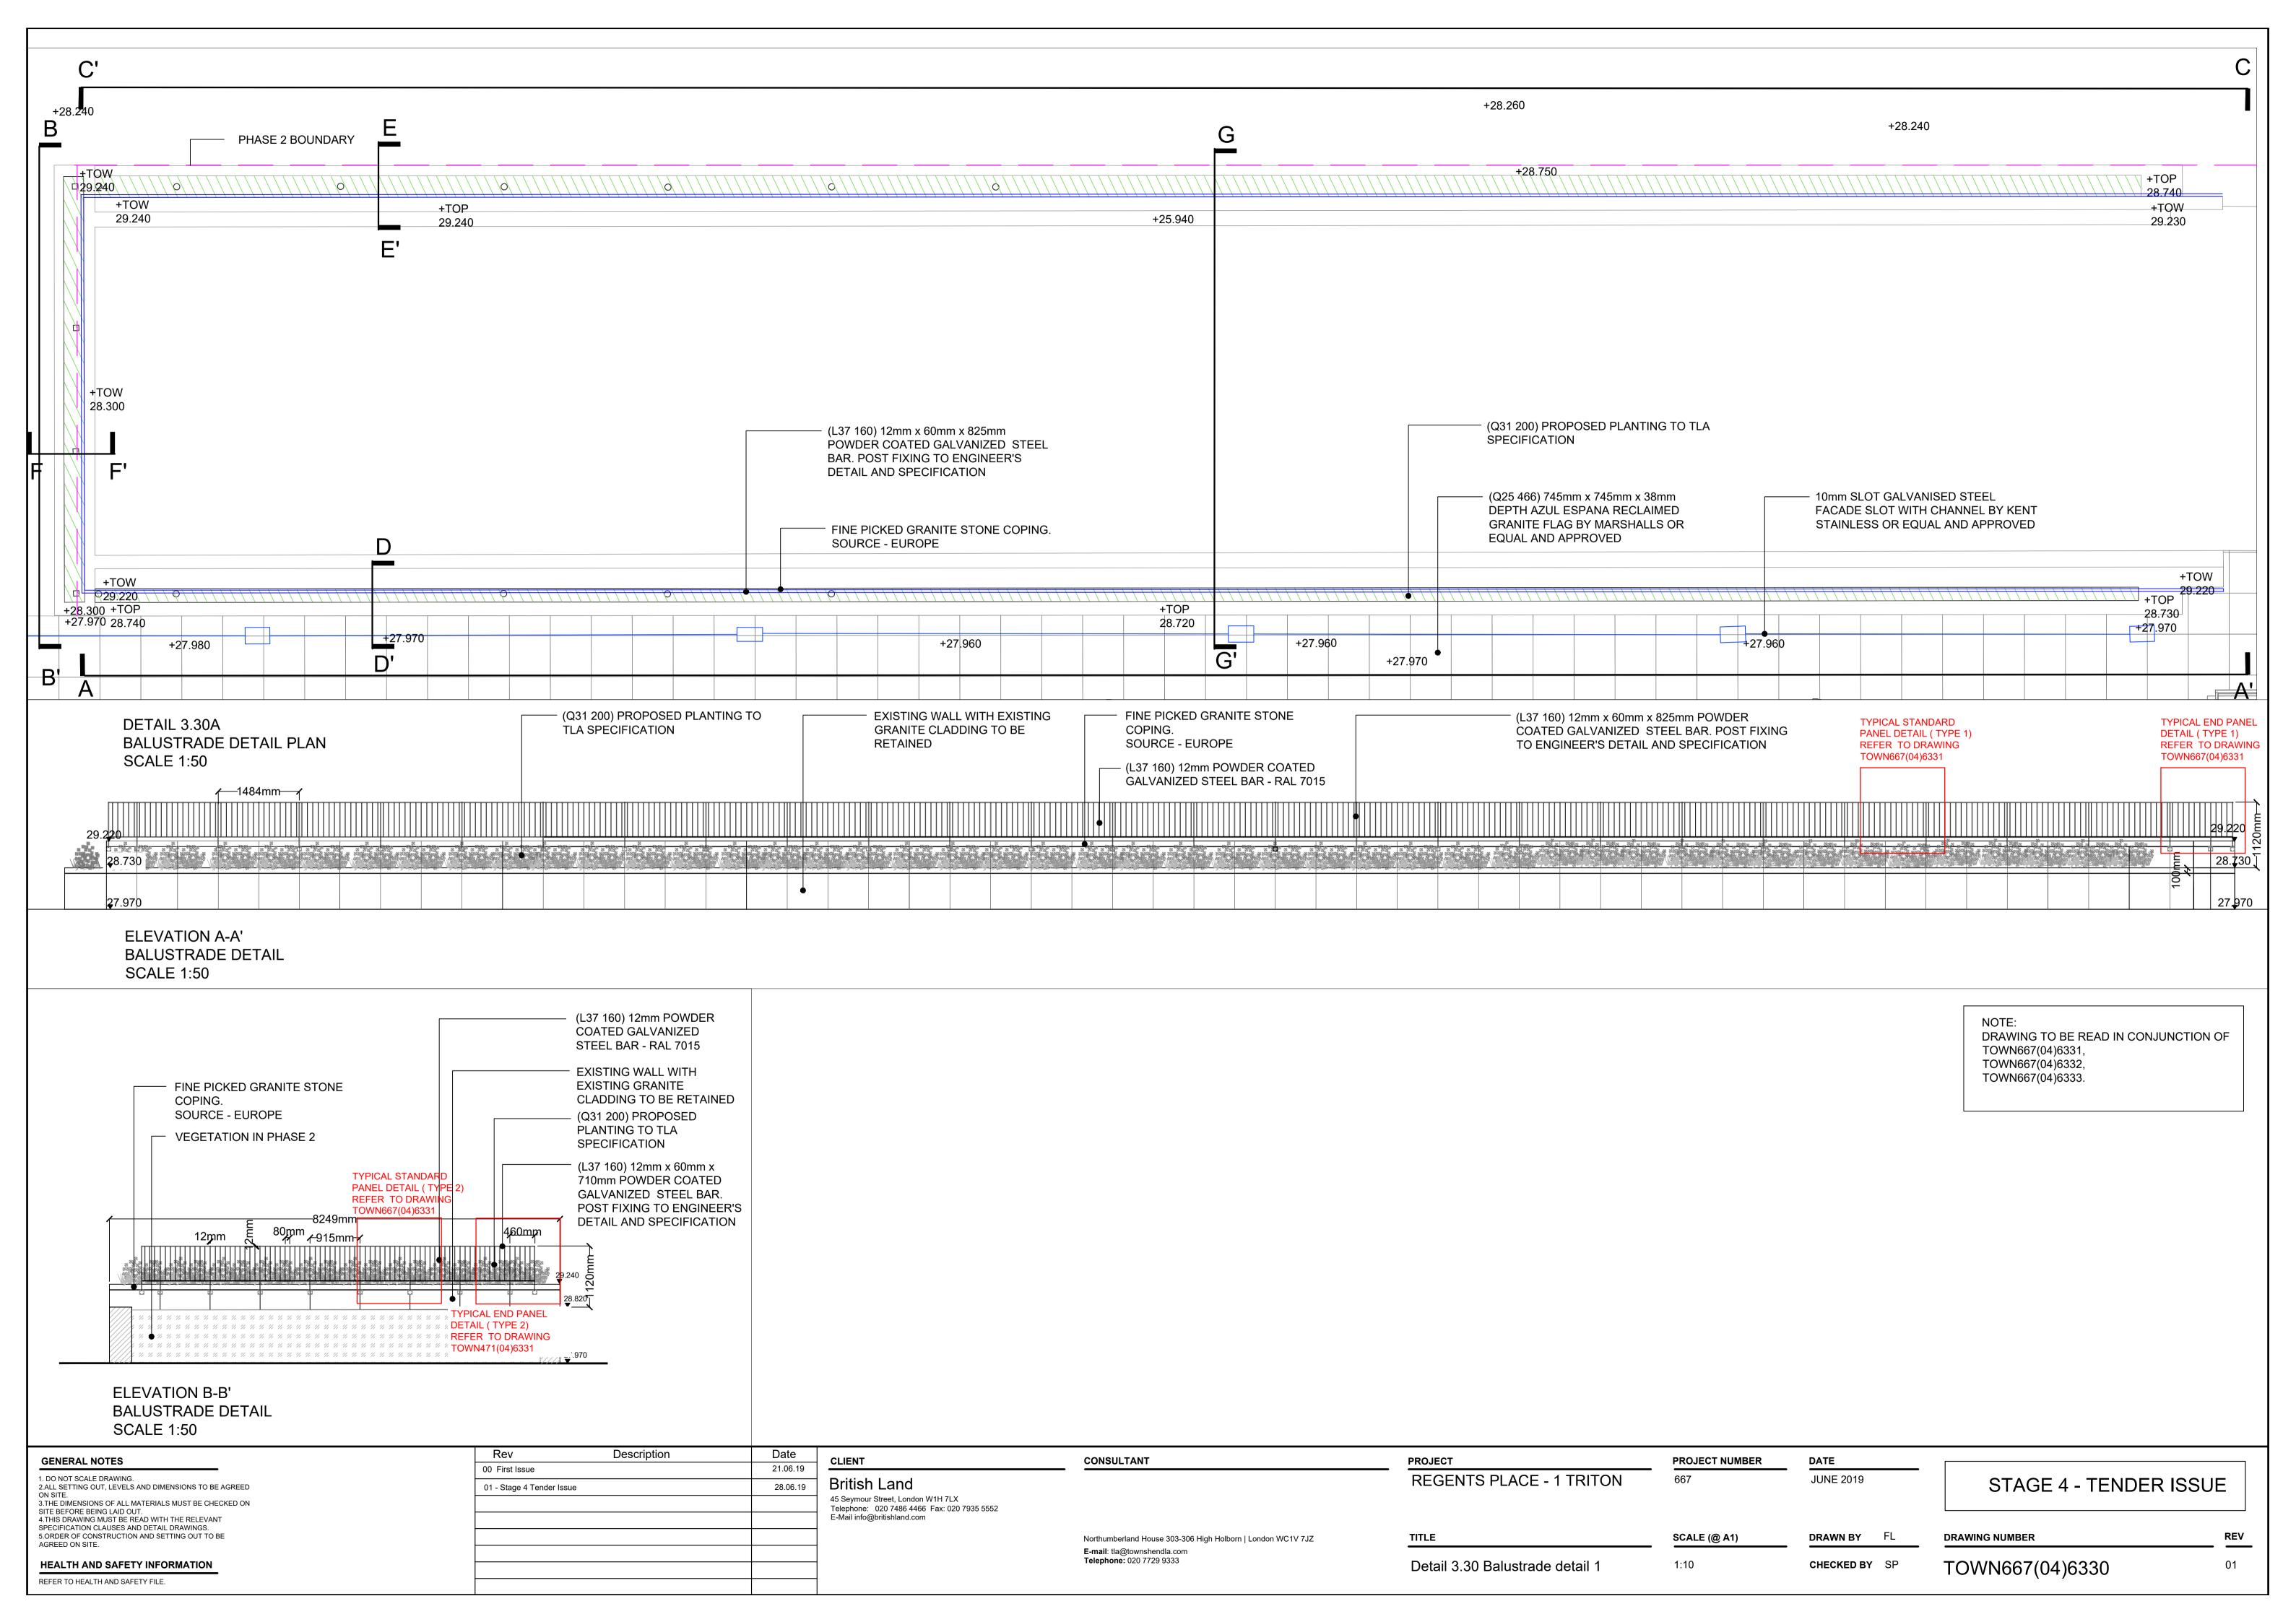

ELEVATION B-B' BALUSTRADE DETAIL SCALE 1:50

> NOTE: DRAWING TO BE READ IN CONJUNCTION OF TOWN667(04)6330, TOWN667(04)6332, TOWN667(04)6333.

PANEL PATTERN TYPE 1 SCALE 1:10

PANEL PATTERN TYPE 2 SCALE 1:10