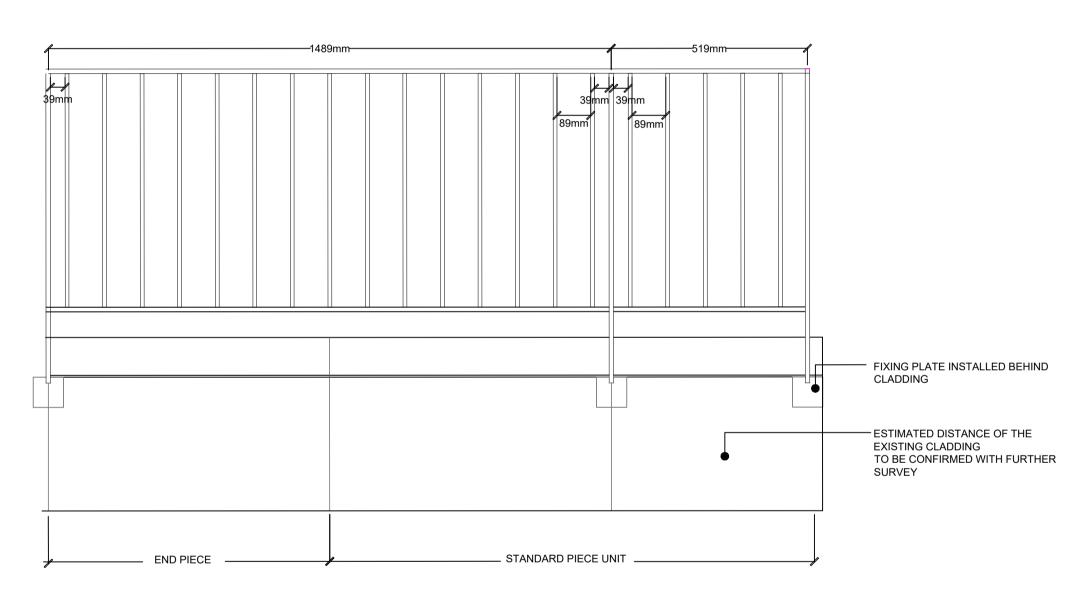

ELEVATION B-B' BALUSTRADE DETAIL SCALE 1:50

> NOTE: DRAWING TO BE READ IN CONJUNCTION OF TOWN667(04)6330, TOWN667(04)6332, TOWN667(04)6333.

PANEL PATTERN TYPE 1 SCALE 1:10

PANEL PATTERN TYPE 2 SCALE 1:10