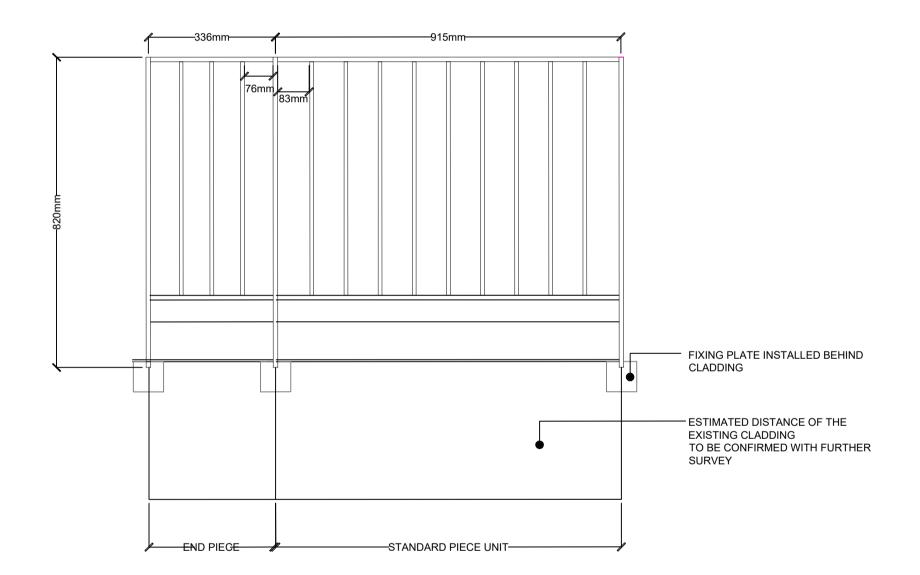

ELEVATION B-B' BALUSTRADE DETAIL SCALE 1:50

> NOTE: DRAWING TO BE READ IN CONJUNCTION OF TOWN667(04)6330, TOWN667(04)6332, TOWN667(04)6333.

PANEL PATTERN TYPE 1 SCALE 1:10

PANEL PATTERN TYPE 2 SCALE 1:10