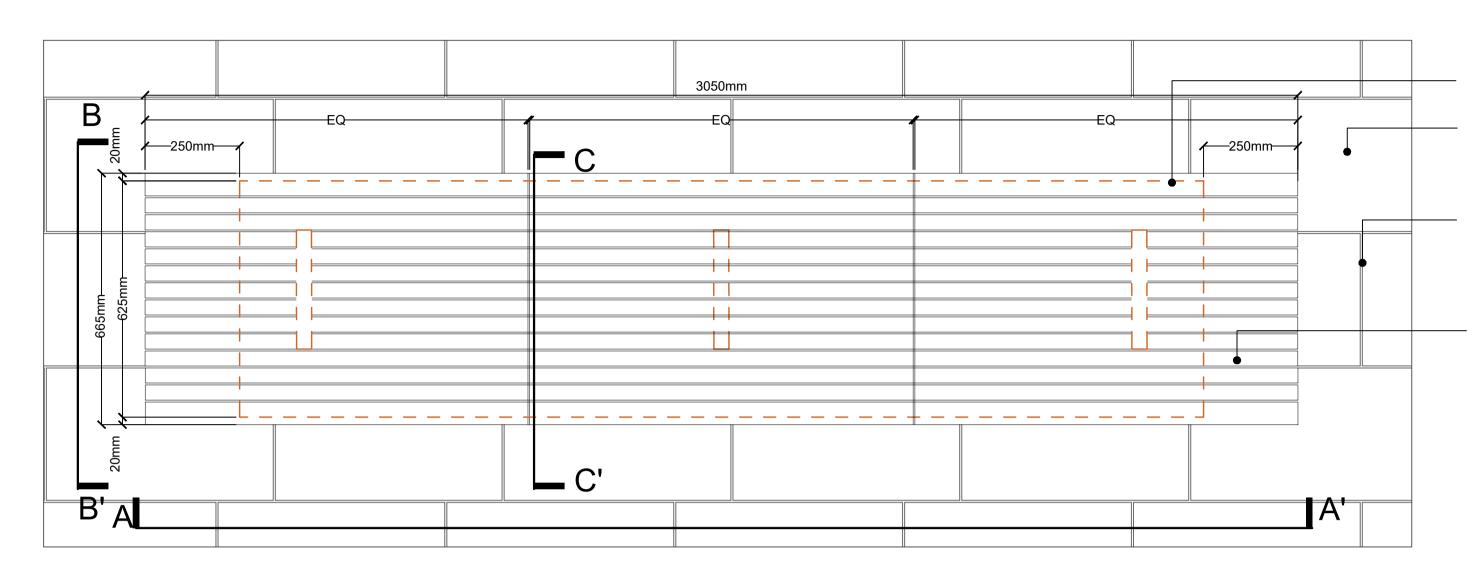

DETAIL 3.05A OUTDOOR TABLE TYPE 1 PLAN SCALE 1:10 (Q10 140C) 40mm THICK CORTEN TABLE LEG BY KENT STAINLESS OR EQUAL AND APPROVED (Q25 310C) PAVING TYPE 2A 350mm WIDTH x 600mm LENGTH x 50mm DEPTH GRANITE PAVING BY MARSHALLS OR EQUAL APPROVED

(Q25 440A) 5.5mm TUFFGROUT JOINT COLOURED TO MATCH PAVING BY STEINTEC OR EQUAL AND APPROVED

(Z10 200C) 40mm WIDTH x 40mm DEPTH CUMARU TIMBER, FIXINGS TO BE FIXED FROM BACK WITH NO VISIBLE SCREW FIXINGS. BY MARSHALLS OR EQUAL AND APPROVED

## NOTE:

- 1) THE TABLE NEED TO PROVIDE ACCESS TO THE TIMBER FOR REPLACEMENT
- 2) METAL PLATE TO BE PROVIDED BENEATH TABLE ARE TO BE LITTER PROOF AND WEATHERPROOF.
- 3) NOMINAL FALLS TO BE MAINTAINED ON THE TABLE TO ALLOW FOR WATER
- DRAINAGE.
  4) CONTRACTOR TO ENSURE NO VISIBLE FIXINGS ON THE TIMBER.

250mm 150mm 1050mm 1050mm 1050mm 1050mm 1050mm

ELEVATION A-A'
OUTDOOR TABLE TYPE 1
SCALE 1:10

REFER TO HEALTH AND SAFETY FILE.

| GENERAL NOTES                                                                                                                                                                                                                                                                                                     | Rev Description             | Date     | CLIENT                                                                                      | CONSULTA                       |
|-------------------------------------------------------------------------------------------------------------------------------------------------------------------------------------------------------------------------------------------------------------------------------------------------------------------|-----------------------------|----------|---------------------------------------------------------------------------------------------|--------------------------------|
| DO NOT SCALE DRAWING. ALL SETTING OUT, LEVELS AND DIMENSIONS TO BE AGREED IN SITE. THE DIMENSIONS OF ALL MATERIALS MUST BE CHECKED ON ITE BEFORE BEING LAID OUT. THIS DRAWING MUST BE READ WITH THE RELEVANT PECIFICATION CLAUSES AND DETAIL DRAWINGS. ORDER OF CONSTRUCTION AND SETTING OUT TO BE GREED ON SITE. | 00 First Issue              | 20.06.19 | British Land  45 Seymour Street, London W1H 7LX Telephone: 020 7486 4466 Fax: 020 7935 5552 |                                |
|                                                                                                                                                                                                                                                                                                                   | 01 - Stage 4 Tender Issue   | 28.06.19 |                                                                                             |                                |
|                                                                                                                                                                                                                                                                                                                   |                             |          |                                                                                             | LANDS                          |
|                                                                                                                                                                                                                                                                                                                   | E-Mail info@britishland.com |          |                                                                                             |                                |
|                                                                                                                                                                                                                                                                                                                   |                             |          |                                                                                             | Northumberla                   |
|                                                                                                                                                                                                                                                                                                                   |                             |          |                                                                                             | E-mail: tla@to<br>Telephone: 0 |
| HEALTH AND SAFETY INFORMATION                                                                                                                                                                                                                                                                                     |                             |          |                                                                                             | releptione.                    |