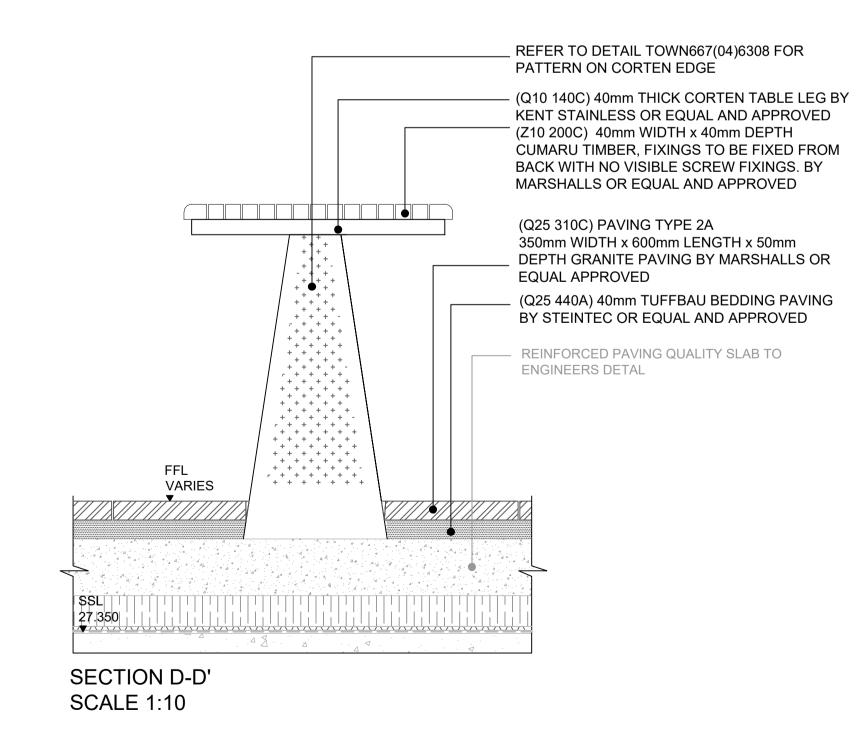

DETAIL 3.05A OUTDOOR TABLE TYPE 1 PLAN SCALE 1:10 (Q10 140C) 40mm THICK CORTEN TABLE LEG BY KENT STAINLESS OR EQUAL AND APPROVED (Q25 310C) PAVING TYPE 2A 350mm WIDTH x 600mm LENGTH x 50mm DEPTH GRANITE PAVING BY MARSHALLS OR EQUAL APPROVED

(Q25 440A) 5.5mm TUFFGROUT JOINT COLOURED TO MATCH PAVING BY STEINTEC OR EQUAL AND APPROVED

(Z10 200C) 40mm WIDTH x 40mm DEPTH CUMARU TIMBER, FIXINGS TO BE FIXED FROM BACK WITH NO VISIBLE SCREW FIXINGS. BY MARSHALLS OR EQUAL AND APPROVED

## NOTE:

- 1) THE TABLE NEED TO PROVIDE ACCESS TO THE TIMBER FOR REPLACEMENT
- 2) METAL PLATE TO BE PROVIDED BENEATH TABLE ARE TO BE LITTER PROOF AND WEATHERPROOF.
- 3) NOMINAL FALLS TO BE MAINTAINED ON THE TABLE TO ALLOW FOR WATER
- DRAINAGE.
  4) CONTRACTOR TO ENSURE NO VISIBLE FIXINGS ON THE TIMBER.