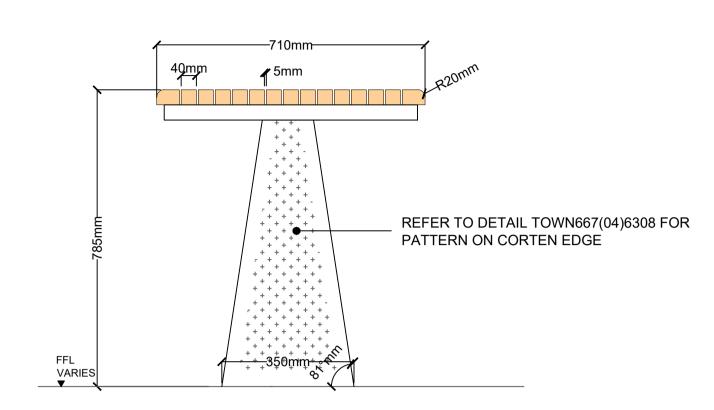

DETAIL 3.05A OUTDOOR TABLE TYPE 1 PLAN SCALE 1:10 (Q10 140C) 40mm THICK CORTEN TABLE LEG BY KENT STAINLESS OR EQUAL AND APPROVED (Q25 310C) PAVING TYPE 2A 350mm WIDTH x 600mm LENGTH x 50mm DEPTH GRANITE PAVING BY MARSHALLS OR EQUAL APPROVED

(Q25 440A) 5.5mm TUFFGROUT JOINT COLOURED TO MATCH PAVING BY STEINTEC OR EQUAL AND APPROVED

(Z10 200C) 40mm WIDTH x 40mm DEPTH CUMARU TIMBER, FIXINGS TO BE FIXED FROM BACK WITH NO VISIBLE SCREW FIXINGS. BY MARSHALLS OR EQUAL AND APPROVED

IMAGE OF TABLE TYPE 1 SCALE 1:10

## NOTE:

- 1) THE TABLE NEED TO PROVIDE ACCESS TO THE TIMBER FOR REPLACEMENT
- 2) METAL PLATE TO BE PROVIDED BENEATH TABLE ARE TO BE LITTER PROOF AND WEATHERPROOF.
- 3) NOMINAL FALLS TO BE MAINTAINED ON THE TABLE TO ALLOW FOR WATER
- DRAINAGE.
  4) CONTRACTOR TO ENSURE NO VISIBLE FIXINGS ON THE TIMBER.