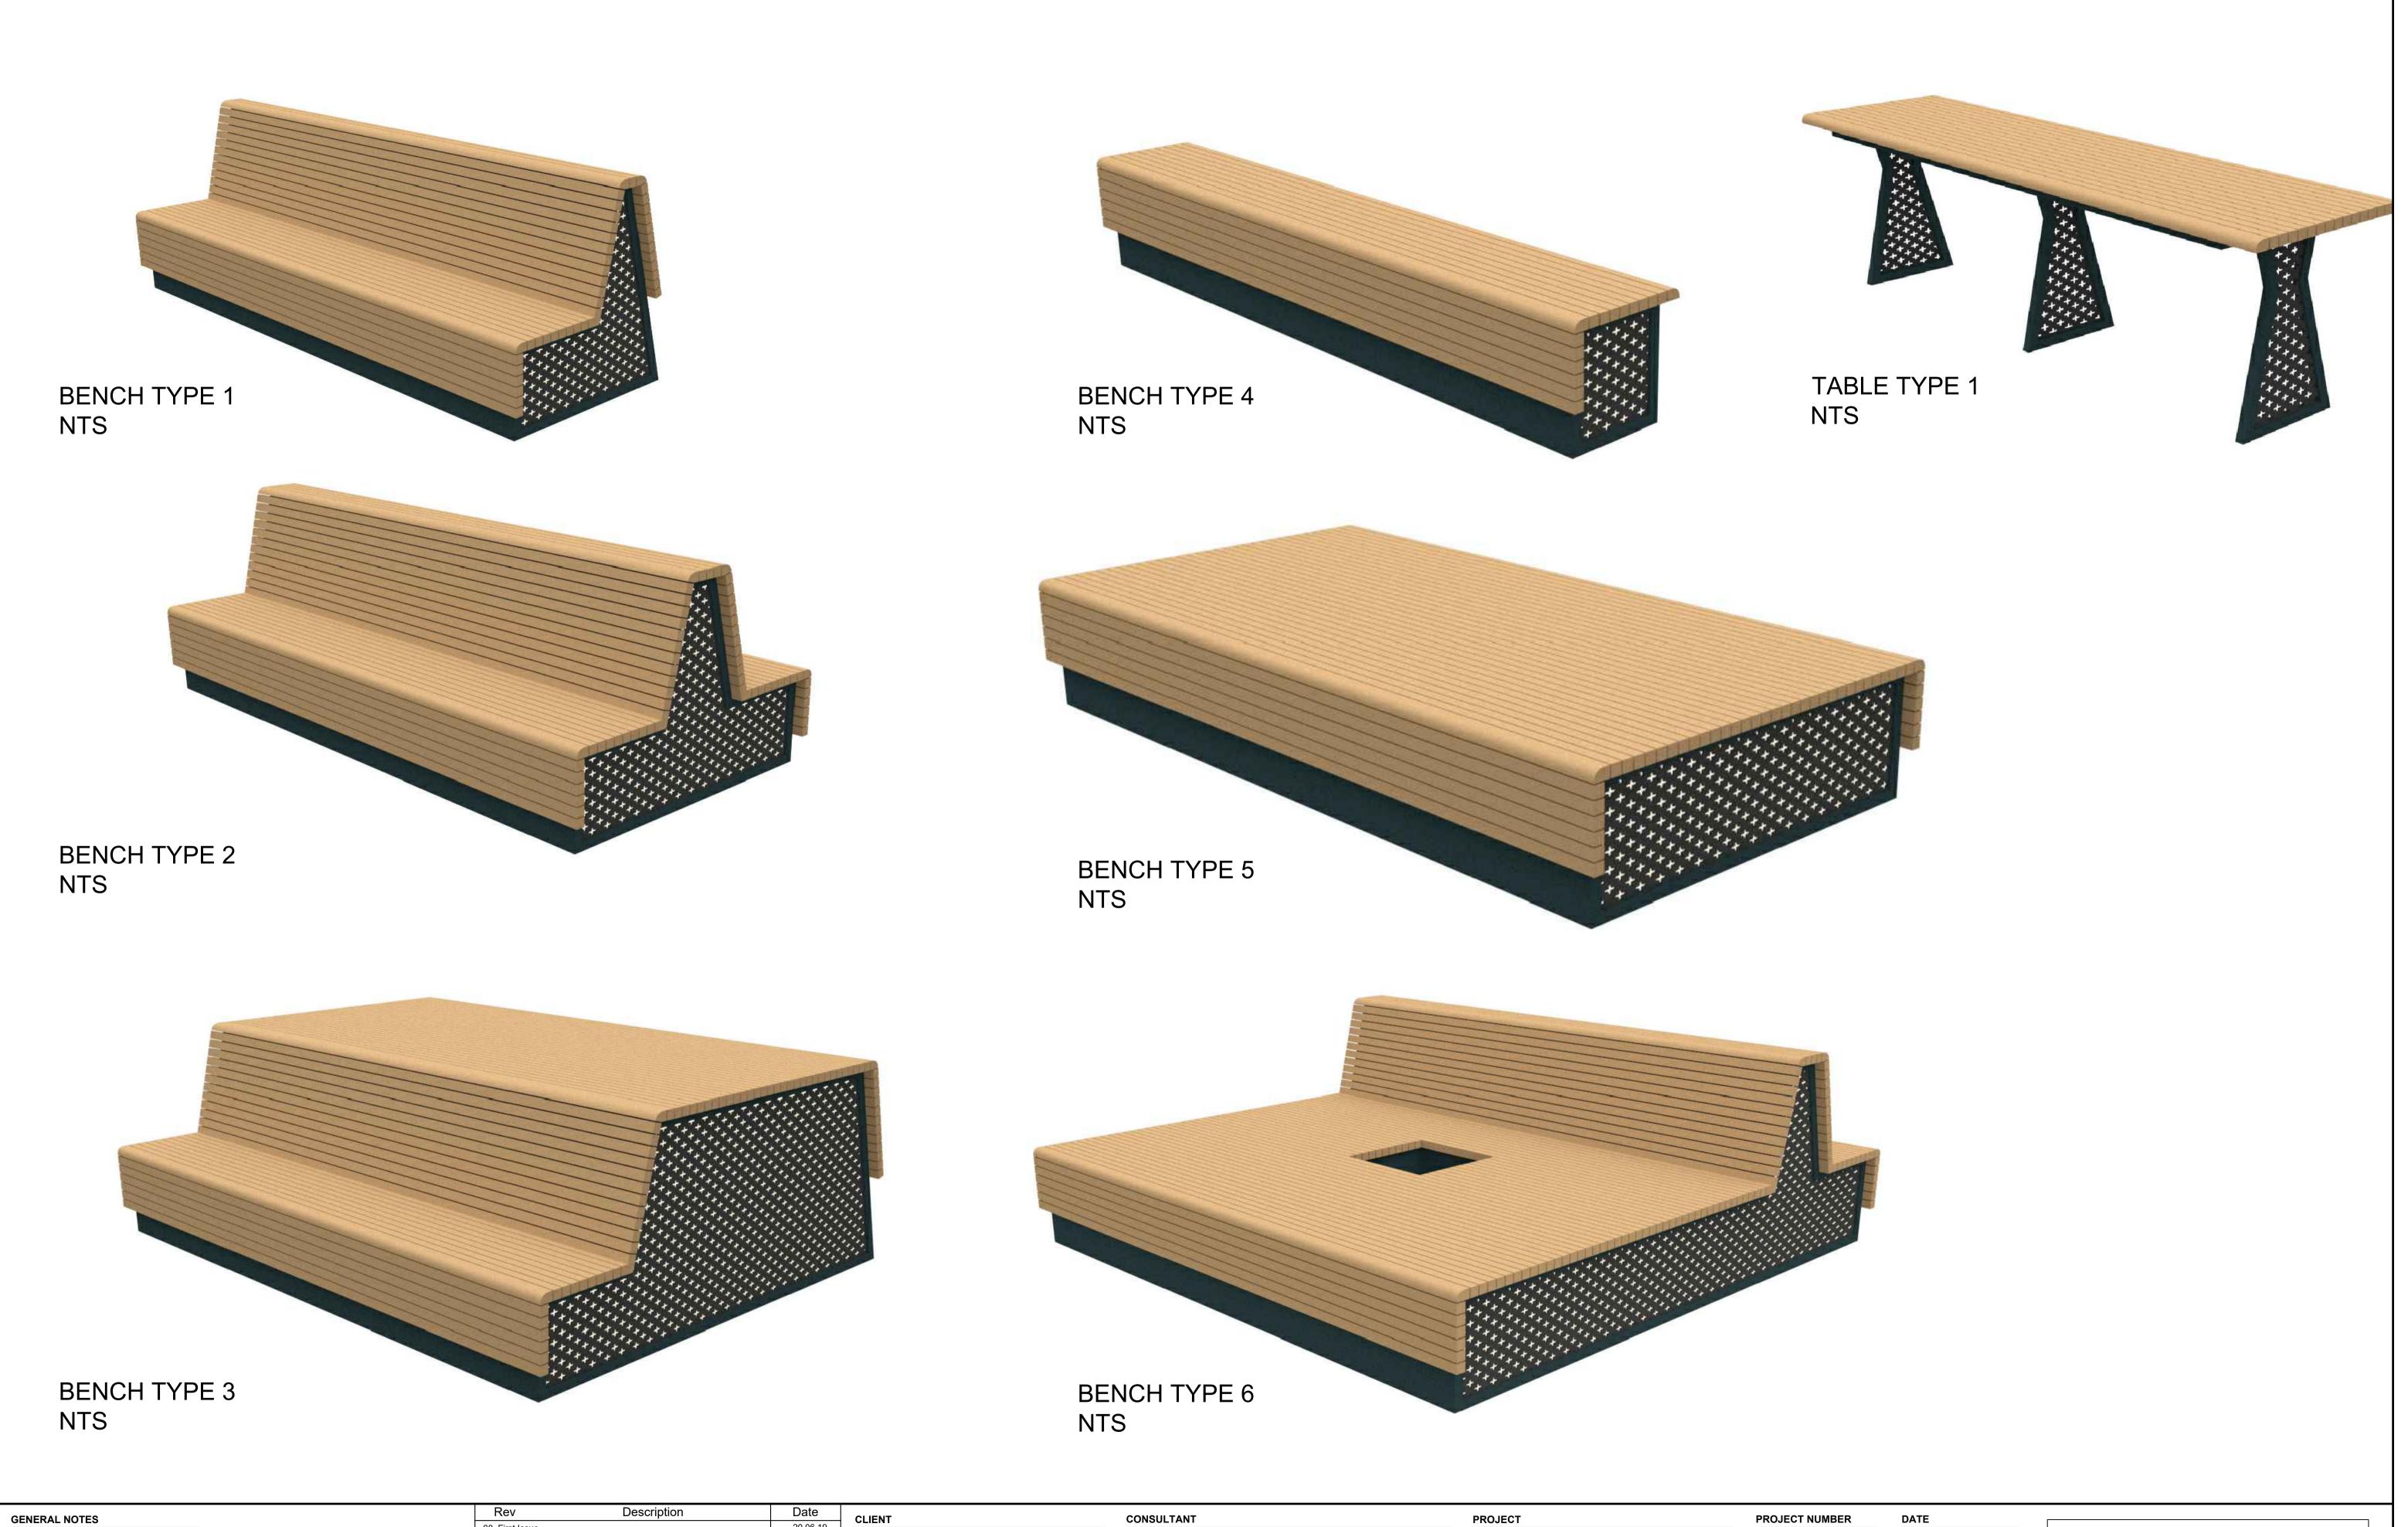

| TITLE               | SCALE (@ A1) | DRAWN BY   | FL |
|---------------------|--------------|------------|----|
| Typical Bench Views | 1:10         | CHECKED BY | SP |

| RAWN BY | FL | DRAWING NUMBER |
|---------|----|----------------|
|         |    |                |

| DRAWING NUMBER  | _ \_ |
|-----------------|------|
| TOWN667(04)6307 | 01   |