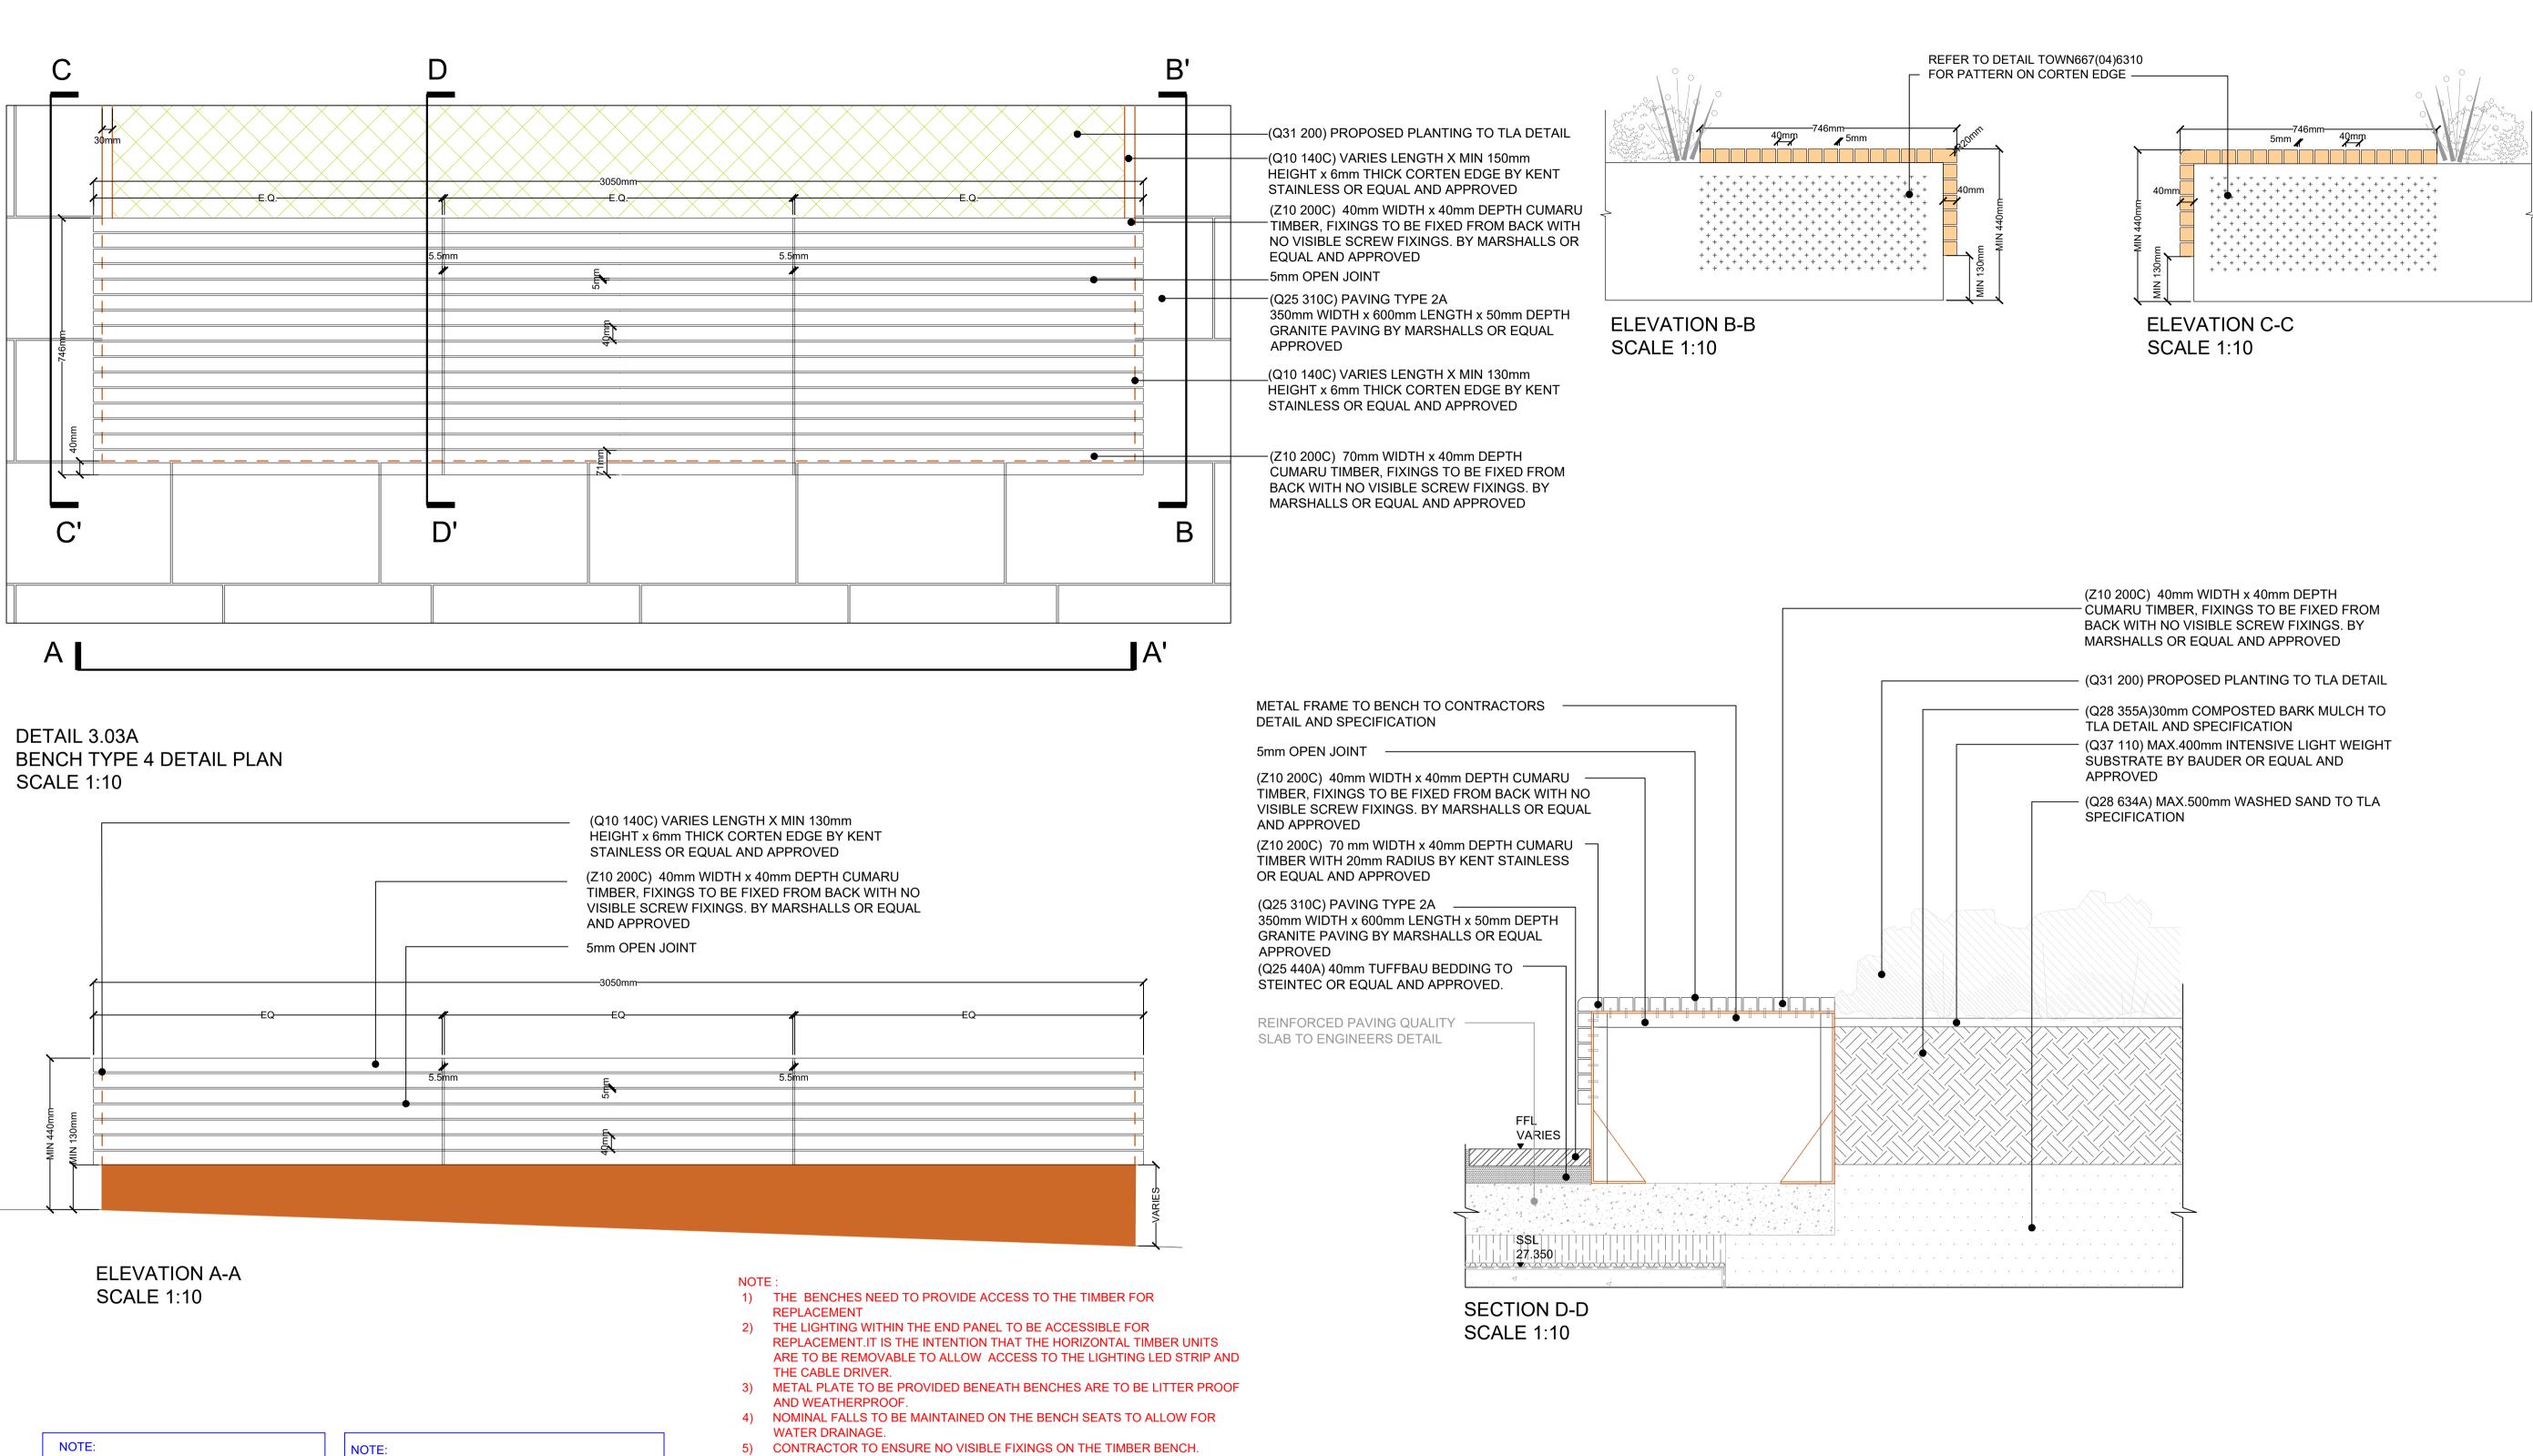

**SCALE 1:10** 

SCALE 1:10

NOTE: CONTRACTOR TO PROVIDE SHOP DRAWINGS FOR REVIEW AND APPROVAL PRIOR TO FABRICATION NOTE: DRAWING TO BE READ IN CONJUCTIN WITH DETAIL TOWN667(04)6309 AND TOWN667(04)6310 REFER TO DETAIL TOWN667(04)6307 FOR THE METAL PATTERN AT THE

BENCH ENDS.

| GENERAL NOTES                                                                                                                                                                                                                                                                                                               | Rev Description           | Date     | CLIENT                                   |
|-----------------------------------------------------------------------------------------------------------------------------------------------------------------------------------------------------------------------------------------------------------------------------------------------------------------------------|---------------------------|----------|------------------------------------------|
| 1. DO NOT SCALE DRAWING.                                                                                                                                                                                                                                                                                                    | 00 First Issue            | 20.06.19 | British                                  |
| 2.ALL SETTING OUT, LEVELS AND DIMENSIONS TO BE AGREED<br>ON SITE.<br>3.THE DIMENSIONS OF ALL MATERIALS MUST BE CHECKED ON<br>SITE BEFORE BEING LAID OUT.<br>4.THIS DRAWING MUST BE READ WITH THE RELEVANT<br>SPECIFICATION CLAUSES AND DETAIL DRAWINGS.<br>5.ORDER OF CONSTRUCTION AND SETTING OUT TO BE<br>AGREED ON SITE. | 01 - Stage 4 Tender Issue | 28.06.19 | 45 Seymour<br>Telephone:<br>E-Mail info@ |
| HEALTH AND SAFETY INFORMATION                                                                                                                                                                                                                                                                                               |                           |          |                                          |
| REFER TO HEALTH AND SAFETY FILE.                                                                                                                                                                                                                                                                                            |                           |          |                                          |