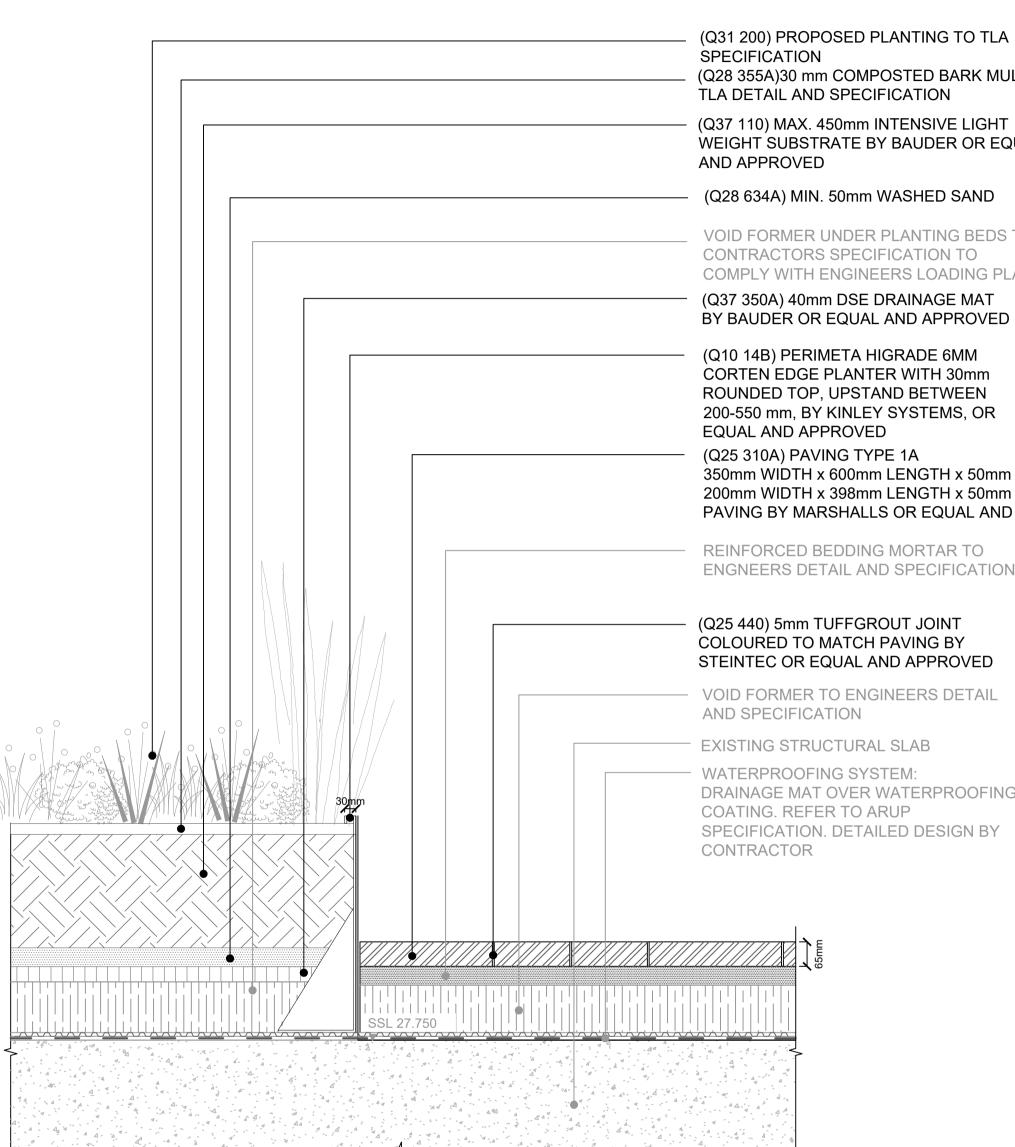

(Q31 200) PROPOSED PLANTING TO TLA

(Q28 355A)30 mm COMPOSTED BARK MULCH TO TLA DETAIL AND SPECIFICATION (Q37 110) MAX. 450mm INTENSIVE LIGHT WEIGHT SUBSTRATE BY BAUDER OR EQUAL

VOID FORMER TO ENGINEERS DETAIL

WATERPROOFING LAYER TO ENGINEERS SPECIFICATION AND CONTRACTORS DETAIL

(Q37 350A) 40mm DSE DRAINAGE MAT BY BAUDER OR EQUAL AND APPROVED

350mm WIDTH x 600mm LENGTH x 65mm / 200mm WIDTH x 398mm LENGTH x 65mm DEPTH GRANITE PAVING BY MARSHALLS OR EQUAL AND APPROVED

(Q25 440A) 40mm DEPTH TUFFBED BEDDING MORTAR BY STEINTEC OR EQUAL AND

(Q25 440) 5.5mm TUFFGROUT JOINT COLOURED TO MATCH PAVING BY STEINTEC OR EQUAL AND APPROVED

VOID FORMER TO ENGINEERS DETAIL

WATERPROOFING SYSTEM: DRAINAGE MAT OVER WATERPROOFING COATING. REFER TO ARUP SPECIFICATION. DETAILED DESIGN BY CONTRACTOR

DETAIL 2.11B TYPICAL PLANTER INTERFACE WITH TYPE LONGFORD PLACE SCALE 1:10

h Land our Street, London W1H 7LX e: 020 7486 4466 Fax: 020 7935 5552 @britishland.com

CONSULTANT

TOWNSHEND LANDSCAPEARCHITECTS

Northumberland House 303-306 High Holborn | London WC1V 7JZ E-mail: tla@townshendla.com Telephone: 020 7729 9333