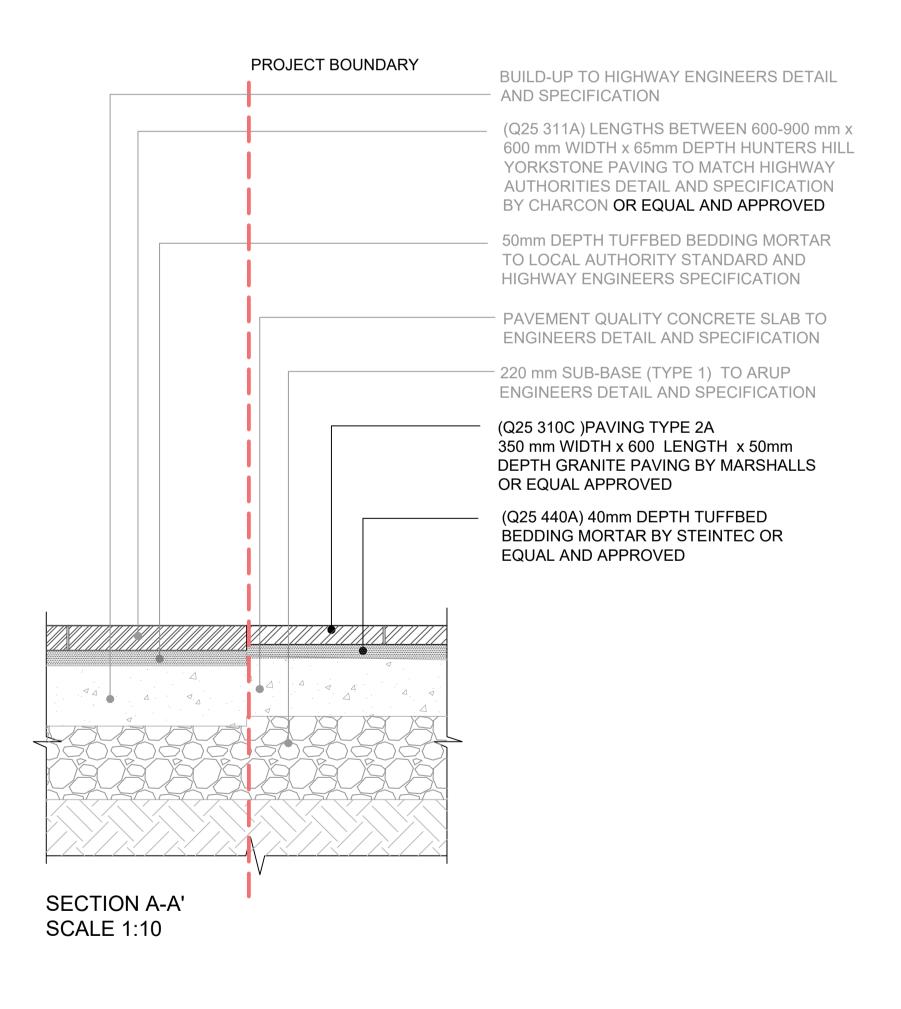

TOWN667(04)6011

(Q25 310C) PAVING TYPE 2A 350mm WIDTH x 600mm LENGTH x 50mm DEPTH GRANITE PAVING BY MARSHALLS OR EQUAL APPROVED

(Q25 440) 5.5mm TUFFGROUT JOINT COLOURED TO MATCH PAVING BY STEINTEC OR EQUAL AND APPROVED

## DETAIL 1.12A TYPE 1A PAVING AND YORKSTONE PAVING ON HIGHWAY INTERFACE SCALE 1:10

| GENERAL NOTES                                                                                                                                                                                                                                                           | Rev Description                           | Date                 | CLIEN                            |
|-------------------------------------------------------------------------------------------------------------------------------------------------------------------------------------------------------------------------------------------------------------------------|-------------------------------------------|----------------------|----------------------------------|
| DO NOT SCALE DRAWING.<br>ALL SETTING OUT, LEVELS AND DIMENSIONS TO BE AGREED<br>N SITE.<br>THE DIMENSIONS OF ALL MATERIALS MUST BE CHECKED ON<br>ITE BEFORE BEING LAID OUT.<br>THIS DRAWING MUST BE READ WITH THE RELEVANT<br>PECIFICATION CLAUSES AND DETAIL DRAWINGS. | 00 First Issue<br>01 STAGE 4 TENDER ISSUE | 20.06.19<br>28.06.19 | Britis                           |
|                                                                                                                                                                                                                                                                         |                                           |                      | 45 Seym<br>Telephor<br>E-Mail in |
| SPECIFICATION CLAUSES AND DETAIL DRAWINGS.<br>5.ORDER OF CONSTRUCTION AND SETTING OUT TO BE<br>AGREED ON SITE.                                                                                                                                                          |                                           |                      |                                  |
| HEALTH AND SAFETY INFORMATION                                                                                                                                                                                                                                           |                                           |                      |                                  |
| REFER TO HEALTH AND SAFETY FILE.                                                                                                                                                                                                                                        |                                           |                      |                                  |