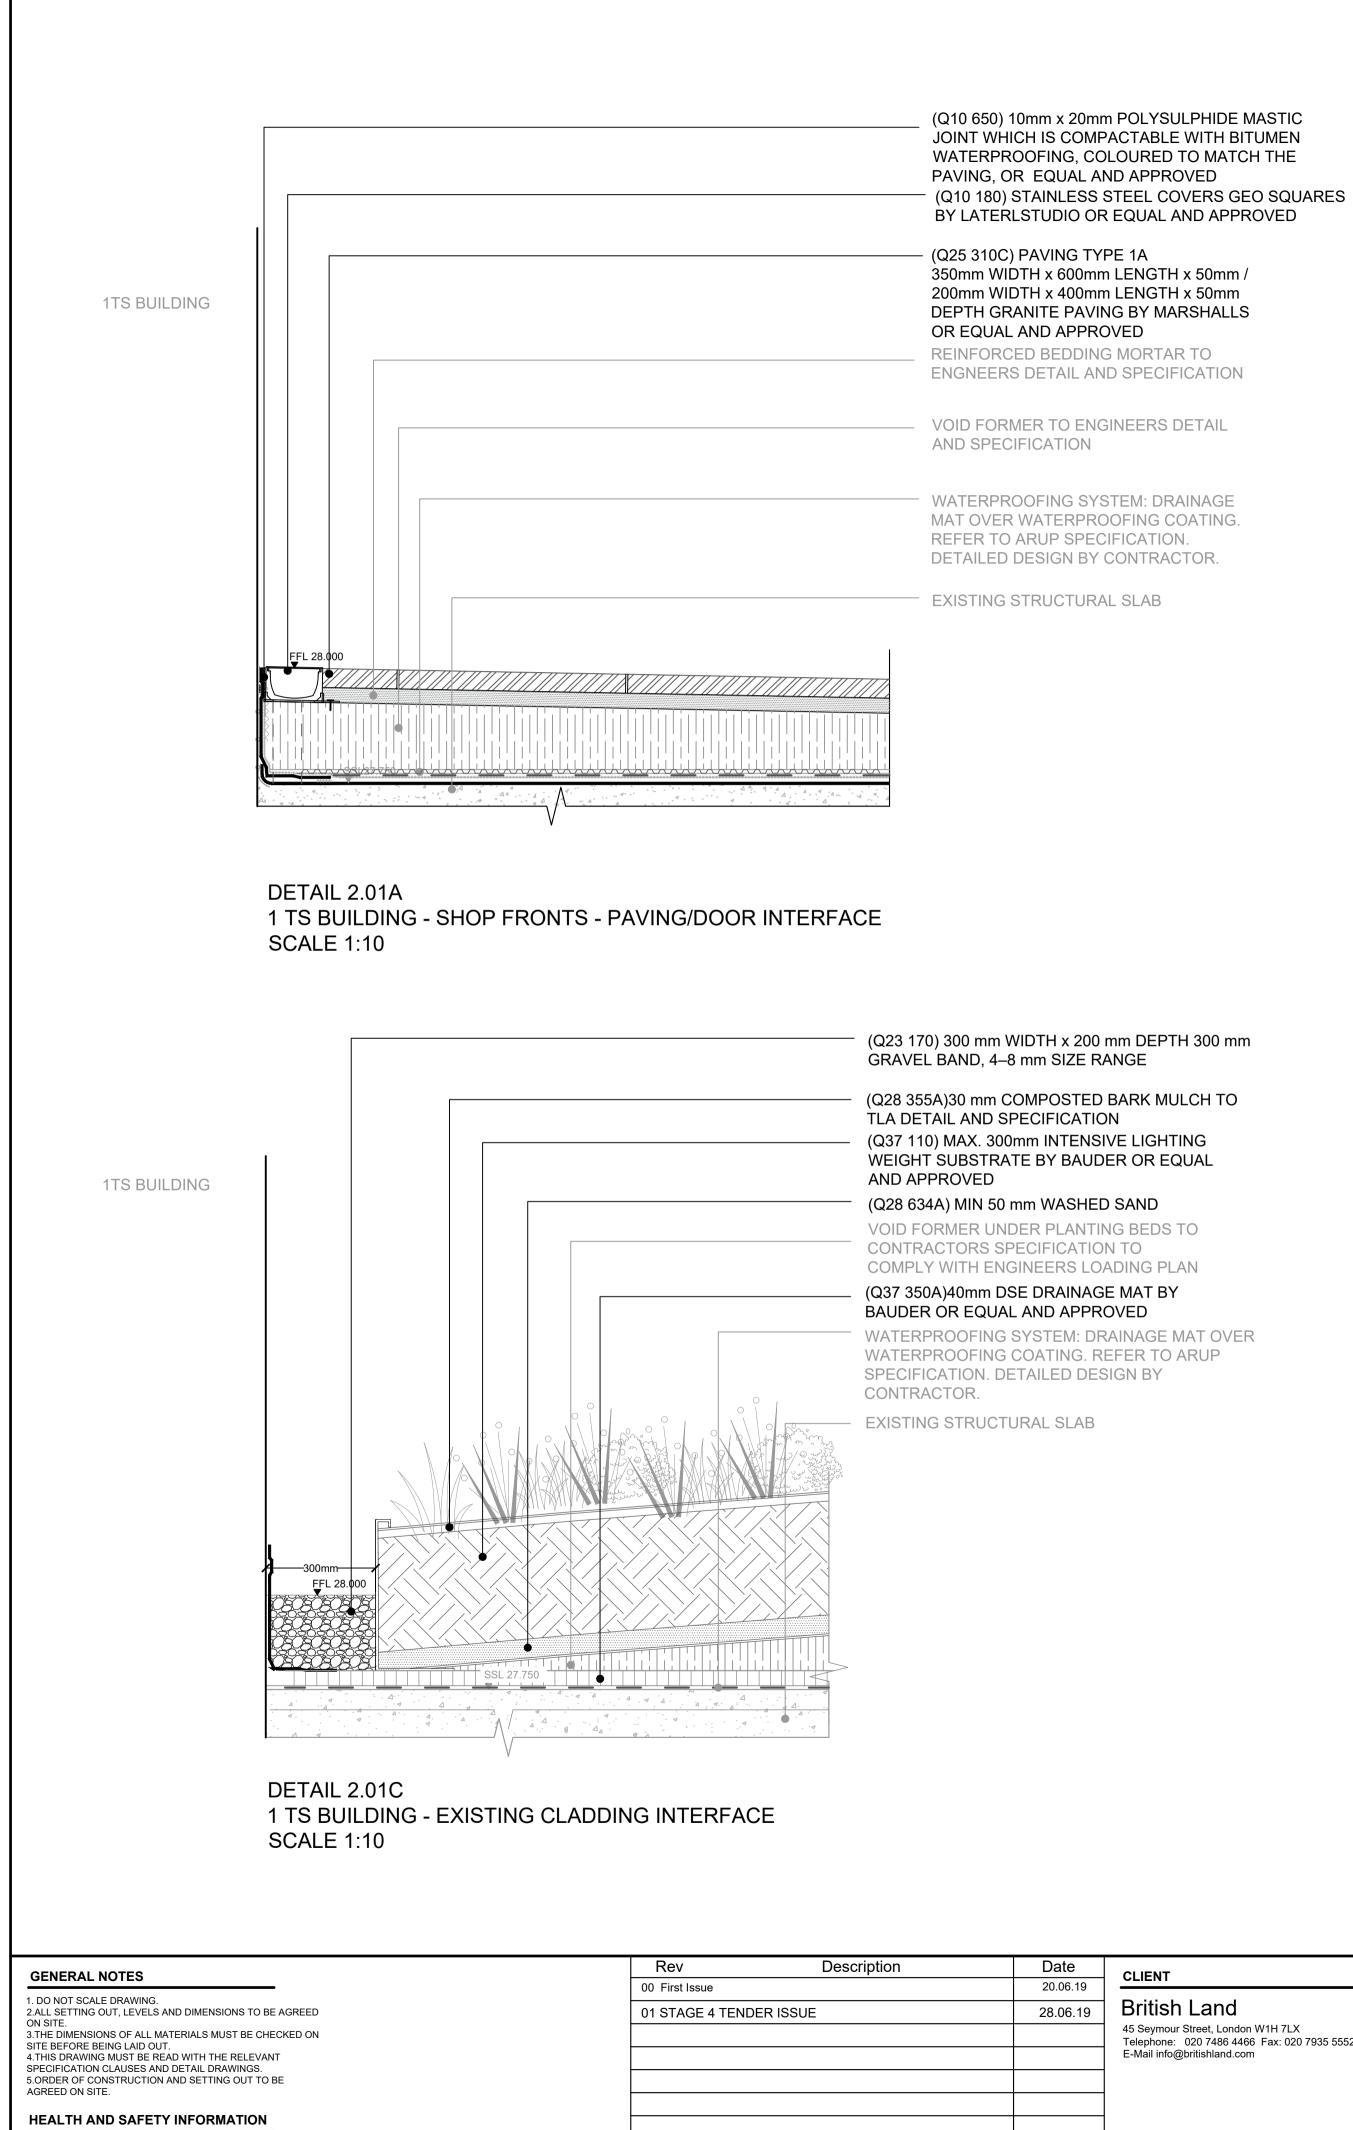

REFER TO HEALTH AND SAFETY FILE.

**1TS BUILDING** 

|                                                                           | (Q10 650) 10mm x 20mm POLYSULPHIDE MASTIC<br>JOINT WHICH IS COMPACTABLE WITH BITUMEN<br>WATERPROOFING, COLOURED TO MATCH THE<br>PAVING, OR EQUAL AND APPROVED                                                   |
|---------------------------------------------------------------------------|-----------------------------------------------------------------------------------------------------------------------------------------------------------------------------------------------------------------|
|                                                                           | <ul> <li>(Q10 170B) 10mm SLOT GALVANISED STEEL SLOT</li> <li>DRAIN WITH CHANNEL BY KENT STAINLESS OR</li> <li>EQUAL AND APPROVED</li> </ul>                                                                     |
|                                                                           | CONCRETE SUPPORT TO ENGINEERS<br>DETAIL AND SPECIFICATION                                                                                                                                                       |
|                                                                           | <ul> <li>(Q25 310C) PAVING TYPE 1A</li> <li>350mm WIDTH x 600mm LENGTH x 50mm /</li> <li>200mm WIDTH x 400mm LENGTH x 50mm</li> <li>DEPTH GRANITE PAVING BY MARSHALLS</li> <li>OR EQUAL AND APPROVED</li> </ul> |
|                                                                           | - REINFORCED BEDDING MORTAR TO<br>ENGNEERS DETAIL AND SPECIFICATION                                                                                                                                             |
|                                                                           | - VOID FORMER TO ENGINEERS DETAIL<br>AND SPECIFICATION                                                                                                                                                          |
|                                                                           | <ul> <li>WATERPROOFING SYSTEM: DRAINAGE</li> <li>MAT OVER WATERPROOFING COATING.</li> <li>REFER TO ARUP SPECIFICATION.</li> <li>DETAILED DESIGN BY CONTRACTOR.</li> </ul>                                       |
| FFL 28.000                                                                | - EXISTING STRUCTURAL SLAB                                                                                                                                                                                      |
| DETAIL 2.01B<br>1 TS BUILDING - GLASS INTERFACE WITH PAVING<br>SCALE 1:10 |                                                                                                                                                                                                                 |
|                                                                           |                                                                                                                                                                                                                 |
|                                                                           |                                                                                                                                                                                                                 |
|                                                                           |                                                                                                                                                                                                                 |
|                                                                           |                                                                                                                                                                                                                 |

SCALE (@ A

DETAIL 2.00 BUILDING INTERFACE - SHEET 1 1:10

NOTE: CONTRACTOR TO PROVIDE SHOP DRAWINGS FOR REVIEW AND COMMENT PRIOR TO FABRICATION

NOTE: ALL 1 TS FACADE AND EDPM DETAILS BY BASE BUILD CONTRACTOR. LANDSCAPE CONTRACTOR TO COORDINATE DETAILED INTERFACE WITH FACADE.