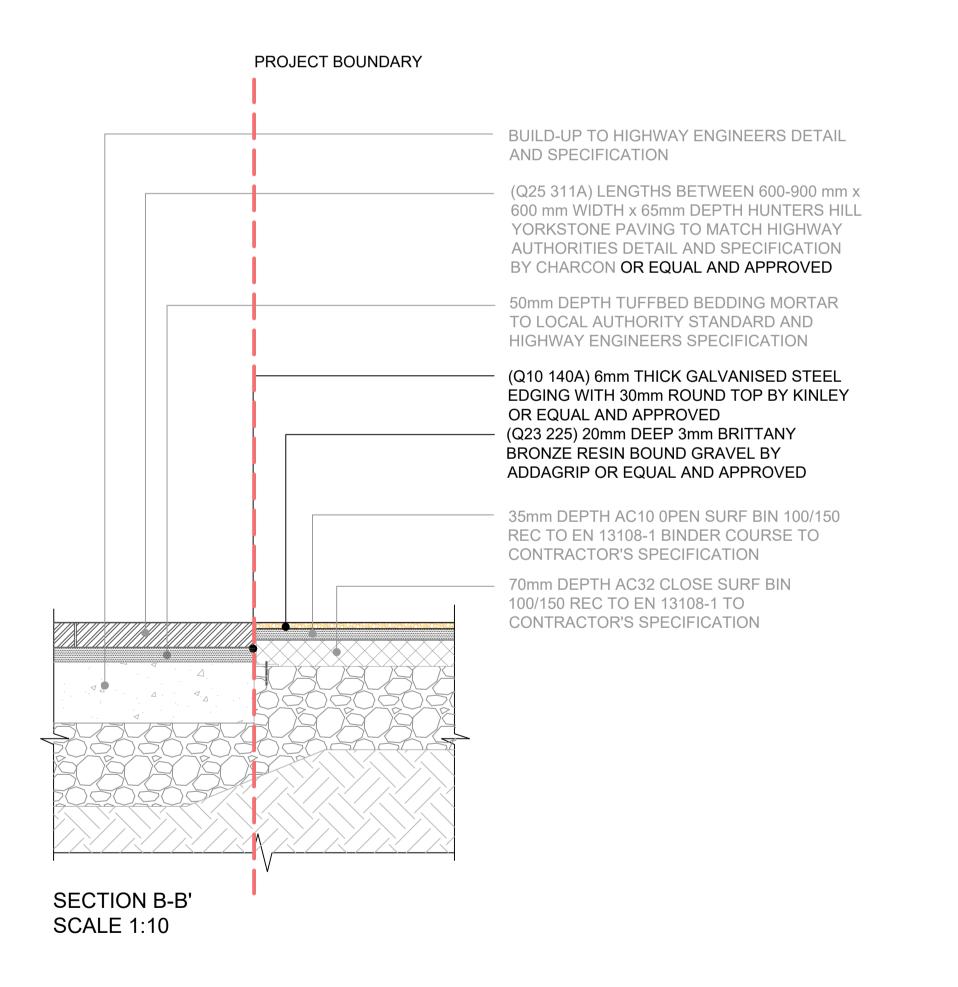

667

TITLE

REV

01

220 mm SUB-BASE (TYPE 1) TO ENGINEERS DETAIL AND SPECIFICATION

35mm DEPTH AC10 0PEN SURF BIN 100/150 REC TO EN 13108-1 BINDER COURSE TO CONTRACTOR'S SPECIFICATION 70mm DEPTH AC32 CLOSE SURF BIN 100/150 REC TO EN 13108-1 TO CONTRACTOR'S SPECIFICATION

(Q23 225) 20mm DEEP 3mm BRITTANY BRONZE RESIN BOUND GRAVEL BY ADDAGRIP OR EQUAL AND APPROVED

(Q10 140A) 6mm THICK GALVANISED STEEL EDGING BY KINLEY OR EQUAL AND APPROVED

(Q28 345A) 200mm DEPTH GRAVEL TO SPECIFICATION

(Q28 633A) 400mm DEPTH SUBSOIL TO TLA SPECIFICATION

TLA DETAIL AND SPECIFICATION (Q28 632A) 300mm DEPTH TOPSOIL TO TLA SPECIFICATION

SPECIFICATION (Q28 355A)30 mm COMPOSTED BARK MULCH TO

(Q31 200) PROPOSED PLANTING TO TLA