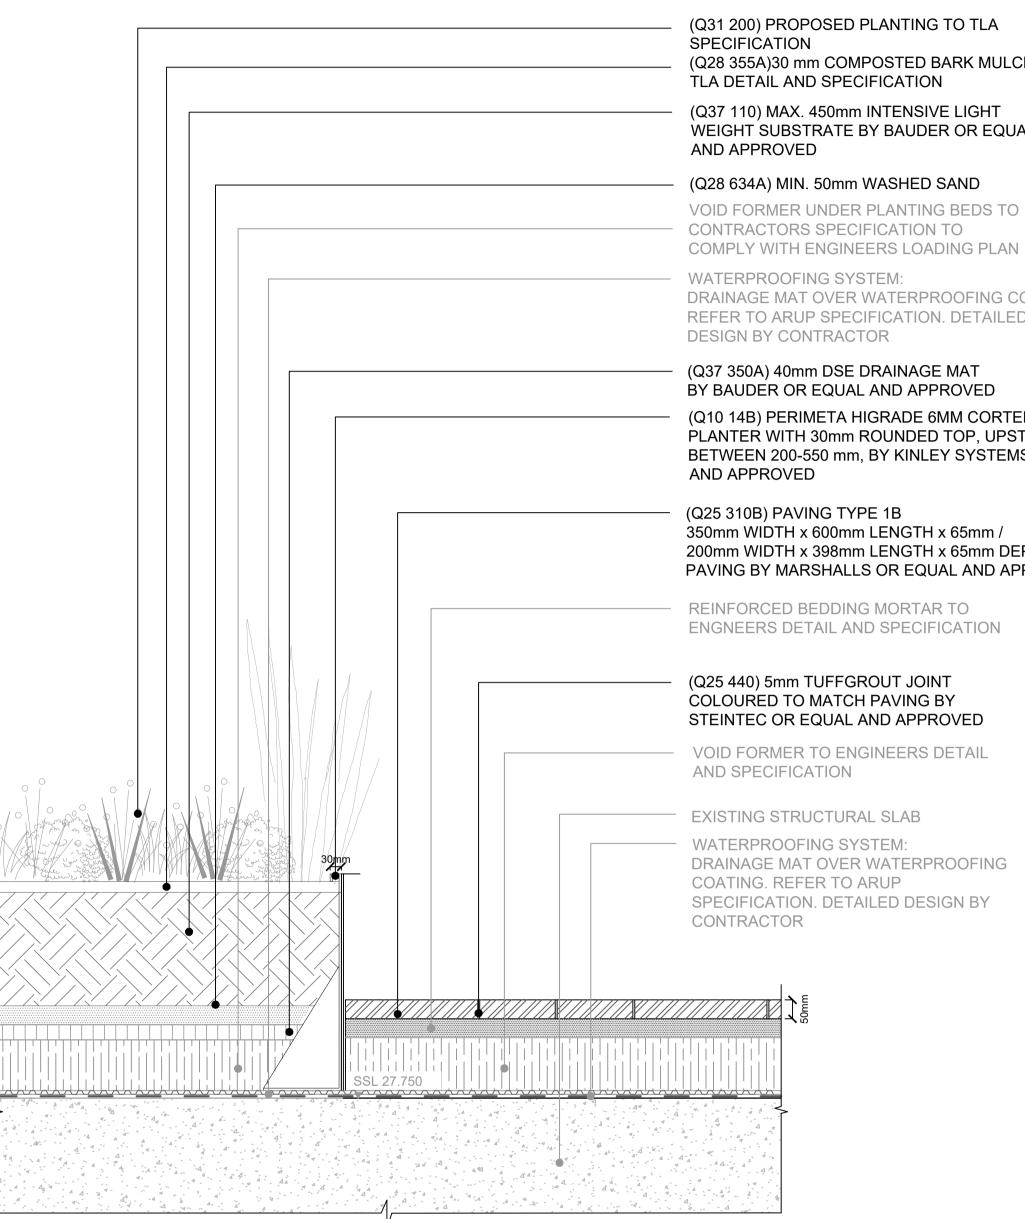

(Q28 355A)30 mm COMPOSTED BARK MULCH TO WEIGHT SUBSTRATE BY BAUDER OR EQUAL

DRAINAGE MAT OVER WATERPROOFING COATING. REFER TO ARUP SPECIFICATION. DETAILED

(Q10 14B) PERIMETA HIGRADE 6MM CORTEN EDGE PLANTER WITH 30mm ROUNDED TOP, UPSTAND BETWEEN 200-550 mm, BY KINLEY SYSTEMS, OR EQUAL

200mm WIDTH x 398mm LENGTH x 65mm DEPTH GRANITE PAVING BY MARSHALLS OR EQUAL AND APPROVED

DETAIL 2.10B TYPICAL PLANTER INTERFACE WITH TYPE 1A PAVING **1 TRITON SOUTH SCALE 1:10** 

h Land r Street, London W1H 7LX 020 7486 4466 Fax: 020 7935 5552 @britishland.com

SCALE (@ A1

1:10

(Q31 200) PROPOSED PLANTING TO TLA (Q28 355A)30 mm COMPOSTED BARK MULCH TO TLA DETAIL AND SPECIFICATION

(Q37 110) MAX. 450mm INTENSIVE LIGHT WEIGHT SUBSTRATE BY BAUDER OR EQUAL

## (Q28 634A) MIN. 50mm WASHED SAND

VOID FORMER UNDER PLANTING BEDS TO CONTRACTORS SPECIFICATION TO COMPLY WITH ENGINEERS LOADING PLAN (Q37 350A) 40mm DSE DRAINAGE MAT

(Q10 14B) PERIMETA HIGRADE 6MM CORTEN EDGE PLANTER WITH 30mm ROUNDED TOP, UPSTAND BETWEEN 200-550 mm, BY KINLEY SYSTEMS, OR EQUAL AND APPROVED (Q25 310A) PAVING TYPE 1A 350mm WIDTH x 600mm LENGTH x 50mm / 200mm WIDTH x 398mm LENGTH x 50mm DEPTH GRANITE PAVING BY MARSHALLS OR EQUAL AND APPROVED

REINFORCED BEDDING MORTAR TO ENGNEERS DETAIL AND SPECIFICATION

## (Q25 440) 5mm TUFFGROUT JOINT COLOURED TO MATCH PAVING BY STEINTEC OR EQUAL AND APPROVED

VOID FORMER TO ENGINEERS DETAIL AND SPECIFICATION

EXISTING STRUCTURAL SLAB

WATERPROOFING SYSTEM: DRAINAGE MAT OVER WATERPROOFING

COATING. REFER TO ARUP SPECIFICATION. DETAILED DESIGN BY

| CIFICATI<br>868-A_A-><br>NSTRAINT<br>STING ST<br>NTRACTO<br>ROUGH W<br>MBRANE/( | OR TO REFER TO STRUCTURA<br>ON<br>XX-XX-SP-SX-39001 FOR<br>TS ON CONNECTIONS TO<br>RUCTURE.<br>OR TO ENSURE NO FIXINGS<br>VATERPROOFING<br>COATINGS AS PER ARUP<br>S SPECIFICATIONS | NOTE:<br>CONTRACTOR TO PROVIDE SHOP<br>DRAWINGS FOR REVIEW AND<br>APPROVAL PRIOR TO FABRICATIO | N.  |
|---------------------------------------------------------------------------------|-------------------------------------------------------------------------------------------------------------------------------------------------------------------------------------|------------------------------------------------------------------------------------------------|-----|
| IMBER                                                                           | DATE<br>JUNE 2019                                                                                                                                                                   | STAGE 4 - TENDER ISSUI                                                                         | E   |
| 1)                                                                              | DRAWN BY FL                                                                                                                                                                         | DRAWING NUMBER                                                                                 | REV |
|                                                                                 | CHECKED BY SP                                                                                                                                                                       | TOWN667(04)6210                                                                                | 01  |