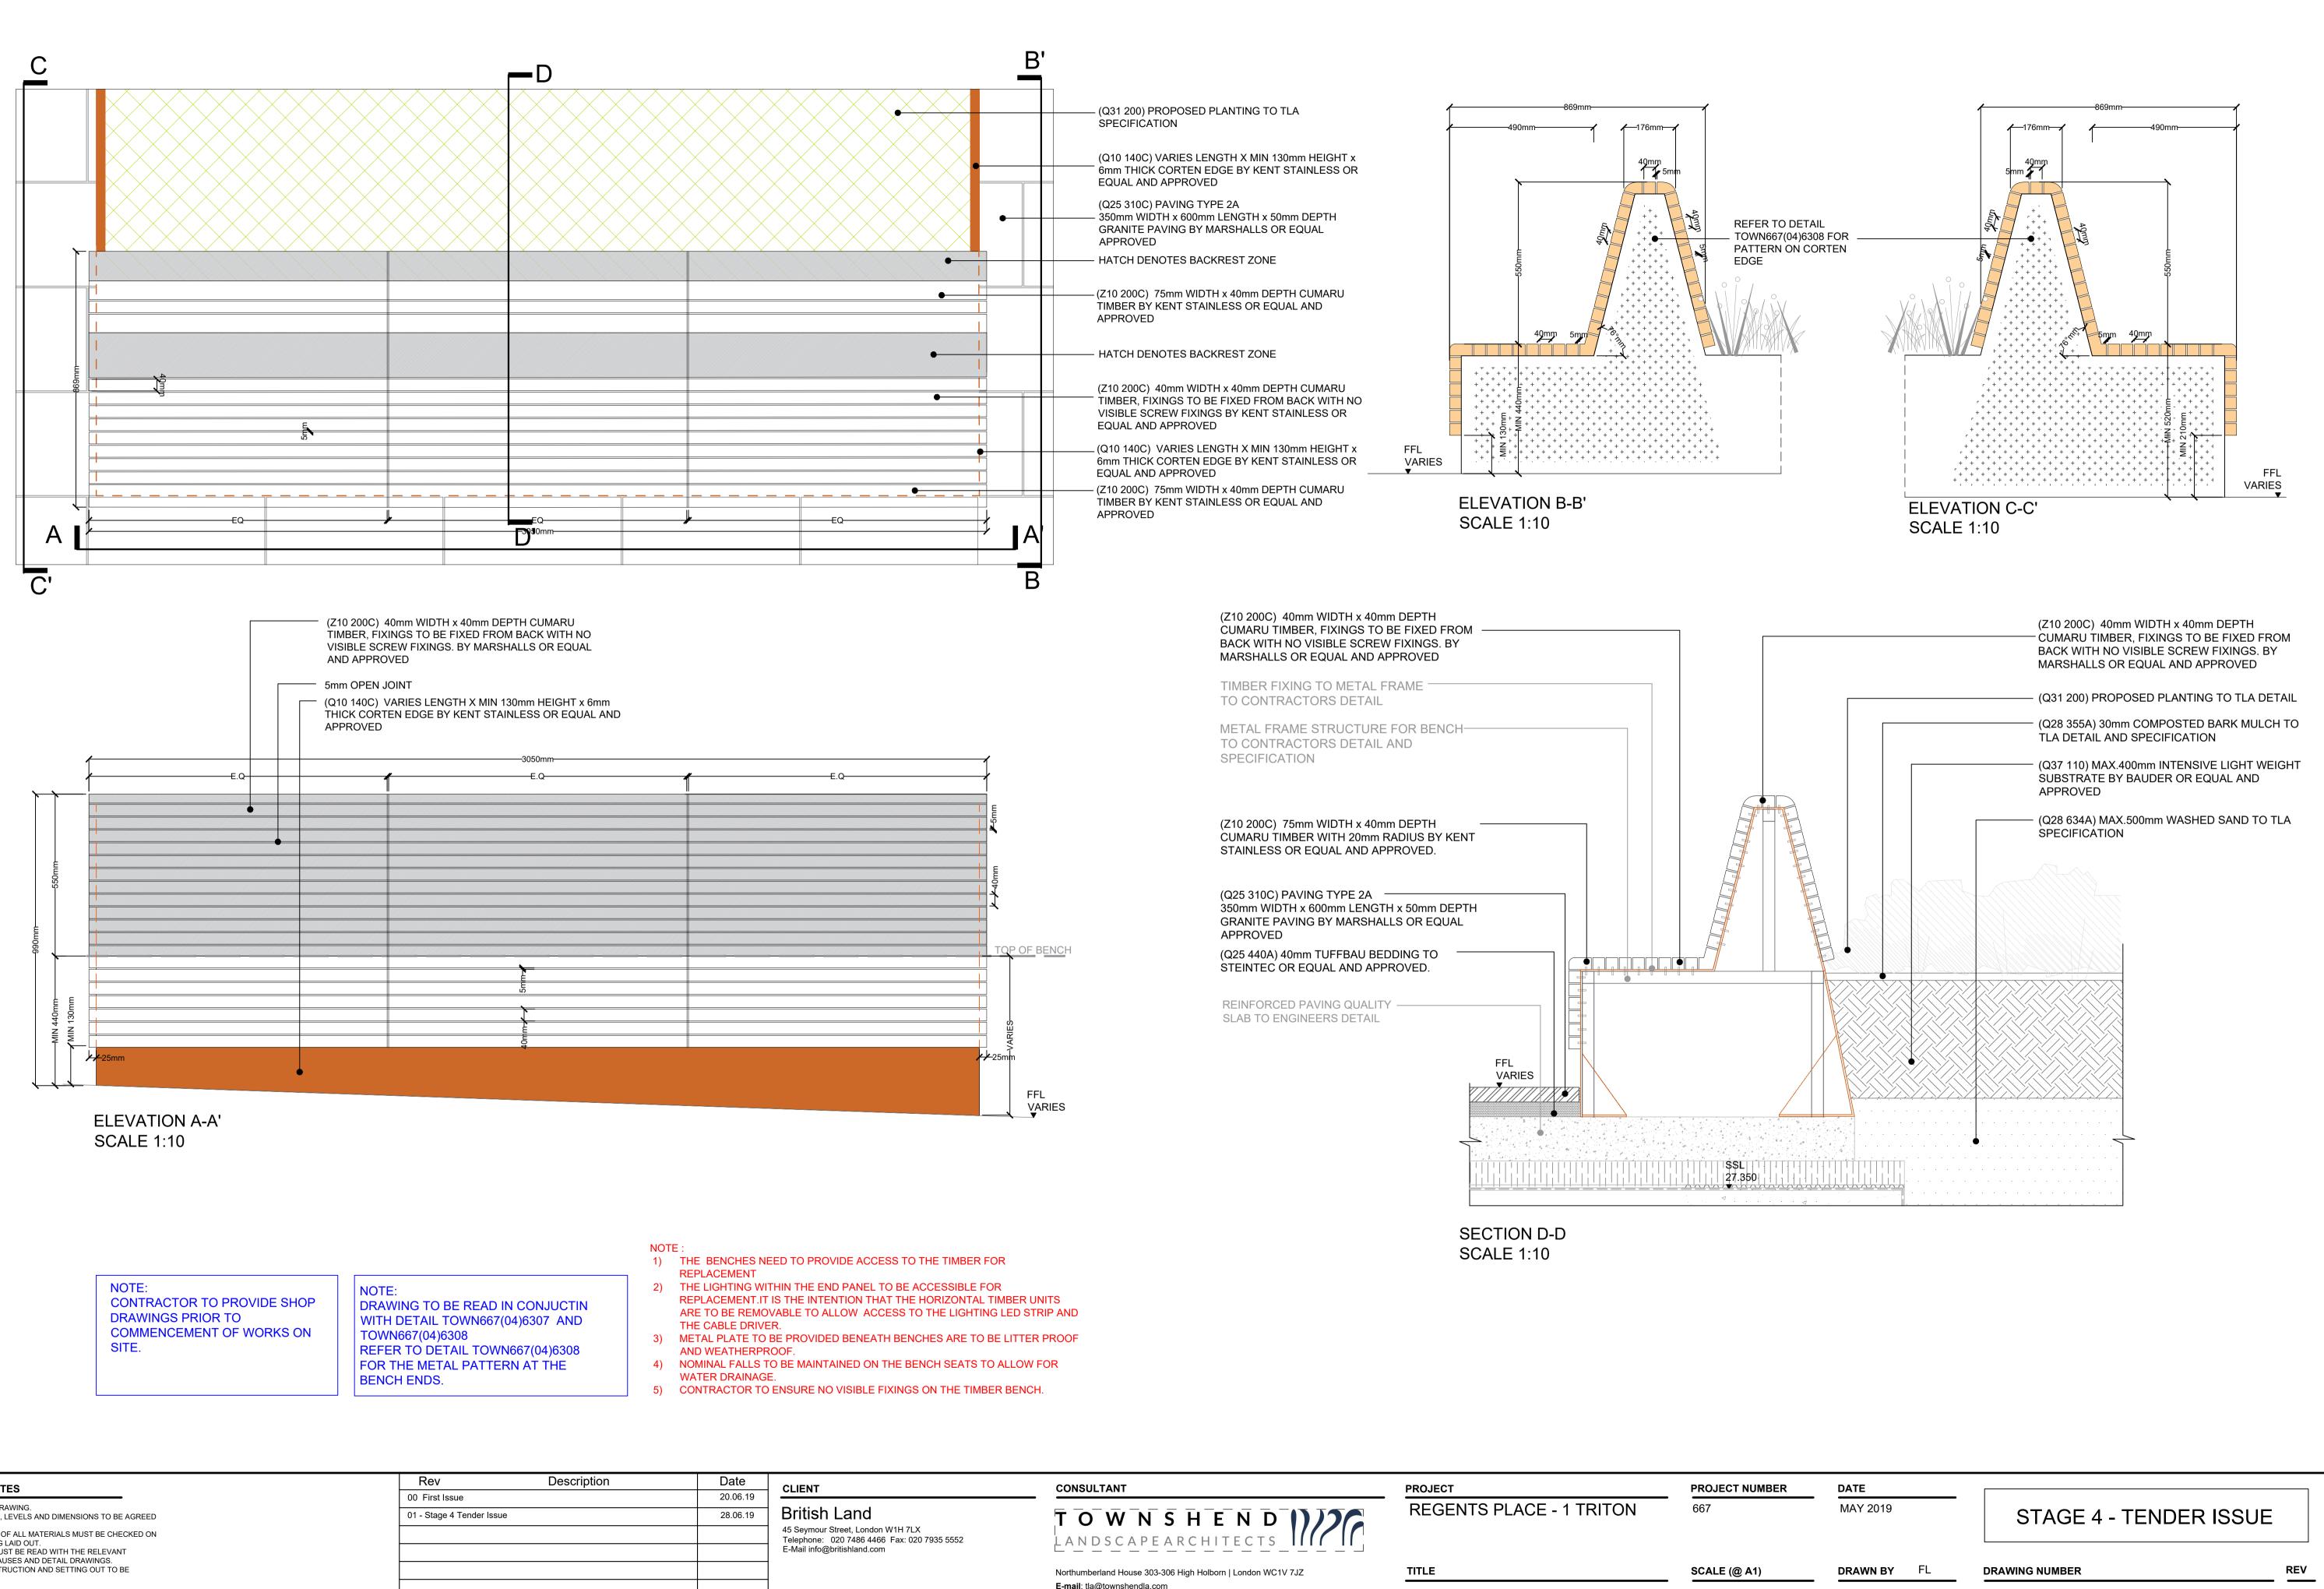

E-mail: tla@townshendla.com Telephone: 020 7729 9333

CHECKED BY SP

1:10

Detail 3.00 Bench Type 1

TOWN667(04)6300

|        |                                                                              |   | BENCH TYPE 2 |                                                        |
|--------|------------------------------------------------------------------------------|---|--------------|--------------------------------------------------------|
| SI     | JB TYPES                                                                     |   | SUB TYPE 2A  | SUB TYPE 2B                                            |
| POV    | OWER POINTS OPENABLE BENCH WITH 32AMP COMI<br>SOCKET AND 13AMP MASTERSEAL UN |   |              | OPENABLE BENCH WITH TWO 63AMP COMMANDO<br>SOCKET (PPC) |
| NUMBER |                                                                              | 1 | 1            |                                                        |
| UMBER  | <b>DATE</b><br>МАҮ 2019                                                      |   | STAGE 4 - T  | TENDER ISSUE                                           |

| .1) | DRAWN BY   |
|-----|------------|
|     | CHECKED BY |

CONTRACTOR TO PROVIDE SHOP DRAWINGS PRIOR TO COMMENCEMENT OF WORKS ON SITE.

DRAWING TO BE READ IN CONJUCTIN WITH DETAIL TOWN667(04)6309 AND TOWN667(04)6310 REFER TO DETAIL TOWN667(04)6307 FOR THE METAL PATTERN AT THE BENCH ENDS.

| GENERAL NOTES                                                                                                  | Rev Description           | Date     | CLIENT                                                                           |
|----------------------------------------------------------------------------------------------------------------|---------------------------|----------|----------------------------------------------------------------------------------|
|                                                                                                                | 00 First Issue            | 20.06.19 |                                                                                  |
| 1. DO NOT SCALE DRAWING.<br>2.ALL SETTING OUT, LEVELS AND DIMENSIONS TO BE AGREED<br>ON SITE.                  | 01 - Stage 4 Tender Issue | 28.06.19 | British Land                                                                     |
| 3.THE DIMENSIONS OF ALL MATERIALS MUST BE CHECKED ON<br>SITE BEFORE BEING LAID OUT.                            |                           |          | 45 Seymour Street, London W1H 7LX<br>Telephone: 020 7486 4466 Fax: 020 7935 5552 |
| 4.THIS DRAWING MUST BE READ WITH THE RELEVANT                                                                  |                           |          | E-Mail info@britishland.com                                                      |
| SPECIFICATION CLAUSES AND DETAIL DRAWINGS.<br>5.ORDER OF CONSTRUCTION AND SETTING OUT TO BE<br>AGREED ON SITE. |                           |          |                                                                                  |
|                                                                                                                |                           |          |                                                                                  |
| HEALTH AND SAFETY INFORMATION                                                                                  |                           |          |                                                                                  |
| REFER TO HEALTH AND SAFETY FILE.                                                                               |                           |          |                                                                                  |

CONSULTANT

TOWNSHEND LANDSCAPEARCHITECTS

Northumberland House 303-306 High Holborn | London WC1V 7JZ E-mail: tla@townshendla.com Telephone: 020 7729 9333

| PROJECT                     |       |
|-----------------------------|-------|
| <b>REGENTS PLACE - 1 TR</b> | RITON |

PROJECT N 667

Detail 3.03 Bench Type 4

TITLE

SCALE (@ A

| UMBER | DATE          |                        |    |
|-------|---------------|------------------------|----|
|       | MAY 2019      | STAGE 4 - TENDER ISSUE | -  |
| A1)   | DRAWN BY FL   |                        | RE |
|       | CHECKED BY SP | TOWN667(04)6303        | 01 |

HEALTH AND SAFETY INFORMATION REFER TO HEALTH AND SAFETY FILE.

| PROJECT                         | PROJEC |
|---------------------------------|--------|
| <b>REGENTS PLACE - 1 TRITON</b> | 667    |
|                                 |        |

| 1497mm                                             | 1                                                                                                                                                                                                                                                                                                                                                                                                                                                                                                                                                                                                                                                                                                                                                                                                                                                                                                                                                                                                                                                                                                                                                                                                                                                                                                                                                                                                                                                                                                                                                                                                                                                                                                                                                                                                                                                                                                                                                                                                                                                                                                                              | REFER TO DETAIL<br>TOWN667(04)6308 FOR<br>PATTERN ON CORTEN<br>EDGE |
|----------------------------------------------------|--------------------------------------------------------------------------------------------------------------------------------------------------------------------------------------------------------------------------------------------------------------------------------------------------------------------------------------------------------------------------------------------------------------------------------------------------------------------------------------------------------------------------------------------------------------------------------------------------------------------------------------------------------------------------------------------------------------------------------------------------------------------------------------------------------------------------------------------------------------------------------------------------------------------------------------------------------------------------------------------------------------------------------------------------------------------------------------------------------------------------------------------------------------------------------------------------------------------------------------------------------------------------------------------------------------------------------------------------------------------------------------------------------------------------------------------------------------------------------------------------------------------------------------------------------------------------------------------------------------------------------------------------------------------------------------------------------------------------------------------------------------------------------------------------------------------------------------------------------------------------------------------------------------------------------------------------------------------------------------------------------------------------------------------------------------------------------------------------------------------------------|---------------------------------------------------------------------|
| 35mm 35mm<br>+ + + + + + + + + + + + + + + + + + + | HIN 440mm 44 |                                                                     |
|                                                    | + + + + + + + + + + + + + + + + + + +                                                                                                                                                                                                                                                                                                                                                                                                                                                                                                                                                                                                                                                                                                                                                                                                                                                                                                                                                                                                                                                                                                                                                                                                                                                                                                                                                                                                                                                                                                                                                                                                                                                                                                                                                                                                                                                                                                                                                                                                                                                                                          | REFER TO DETAIL<br>TOWN667(04)6308 FOR<br>PATTERN ON CORTEN<br>EDGE |
| NOTE<br>1)                                         | THE BENCHES NEED TO PROVIDE                                                                                                                                                                                                                                                                                                                                                                                                                                                                                                                                                                                                                                                                                                                                                                                                                                                                                                                                                                                                                                                                                                                                                                                                                                                                                                                                                                                                                                                                                                                                                                                                                                                                                                                                                                                                                                                                                                                                                                                                                                                                                                    | ACCESS TO THE TIMBER FOR                                            |
| 2)                                                 | REPLACEMENT<br>THE LIGHTING WITHIN THE END PA<br>REPLACEMENT.IT IS THE INTENTIO<br>ARE TO BE REMOVABLE TO ALLOW                                                                                                                                                                                                                                                                                                                                                                                                                                                                                                                                                                                                                                                                                                                                                                                                                                                                                                                                                                                                                                                                                                                                                                                                                                                                                                                                                                                                                                                                                                                                                                                                                                                                                                                                                                                                                                                                                                                                                                                                                |                                                                     |
| 3)                                                 | THE CABLE DRIVER.<br>METAL PLATE TO BE PROVIDED BE<br>AND WEATHERPROOF.                                                                                                                                                                                                                                                                                                                                                                                                                                                                                                                                                                                                                                                                                                                                                                                                                                                                                                                                                                                                                                                                                                                                                                                                                                                                                                                                                                                                                                                                                                                                                                                                                                                                                                                                                                                                                                                                                                                                                                                                                                                        | NEATH BENCHES ARE TO BE LITTER PROOF                                |

**SCALE 1:10** 

SCALE 1:10

NOTE: CONTRACTOR TO PROVIDE SHOP DRAWINGS FOR REVIEW AND APPROVAL PRIOR TO FABRICATION NOTE: DRAWING TO BE READ IN CONJUCTIN WITH DETAIL TOWN667(04)6309 AND TOWN667(04)6310 REFER TO DETAIL TOWN667(04)6307 FOR THE METAL PATTERN AT THE

BENCH ENDS.

| GENERAL NOTES                                                                                                                                                                                                                                                                                                               | Rev Description           | Date     | CLIENT                                   |
|-----------------------------------------------------------------------------------------------------------------------------------------------------------------------------------------------------------------------------------------------------------------------------------------------------------------------------|---------------------------|----------|------------------------------------------|
| 1. DO NOT SCALE DRAWING.                                                                                                                                                                                                                                                                                                    | 00 First Issue            | 20.06.19 | British                                  |
| 2.ALL SETTING OUT, LEVELS AND DIMENSIONS TO BE AGREED<br>ON SITE.<br>3.THE DIMENSIONS OF ALL MATERIALS MUST BE CHECKED ON<br>SITE BEFORE BEING LAID OUT.<br>4.THIS DRAWING MUST BE READ WITH THE RELEVANT<br>SPECIFICATION CLAUSES AND DETAIL DRAWINGS.<br>5.ORDER OF CONSTRUCTION AND SETTING OUT TO BE<br>AGREED ON SITE. | 01 - Stage 4 Tender Issue | 28.06.19 | 45 Seymour<br>Telephone:<br>E-Mail info@ |
| HEALTH AND SAFETY INFORMATION                                                                                                                                                                                                                                                                                               |                           |          |                                          |
| REFER TO HEALTH AND SAFETY FILE.                                                                                                                                                                                                                                                                                            |                           |          |                                          |

n Land r Street, London W1H 7LX 020 7486 4466 Fax: 020 7935 5552 @britishland.com

CONSULTANT

E-mail: tla@townshendla.com Telephone: 020 7729 9333

TITLE

SCALE (@ A1)

CHECKED BY SP

Detail 3.04 Bench Type 5 B

HEALTH AND SAFETY INFORMATION REFER TO HEALTH AND SAFETY FILE.