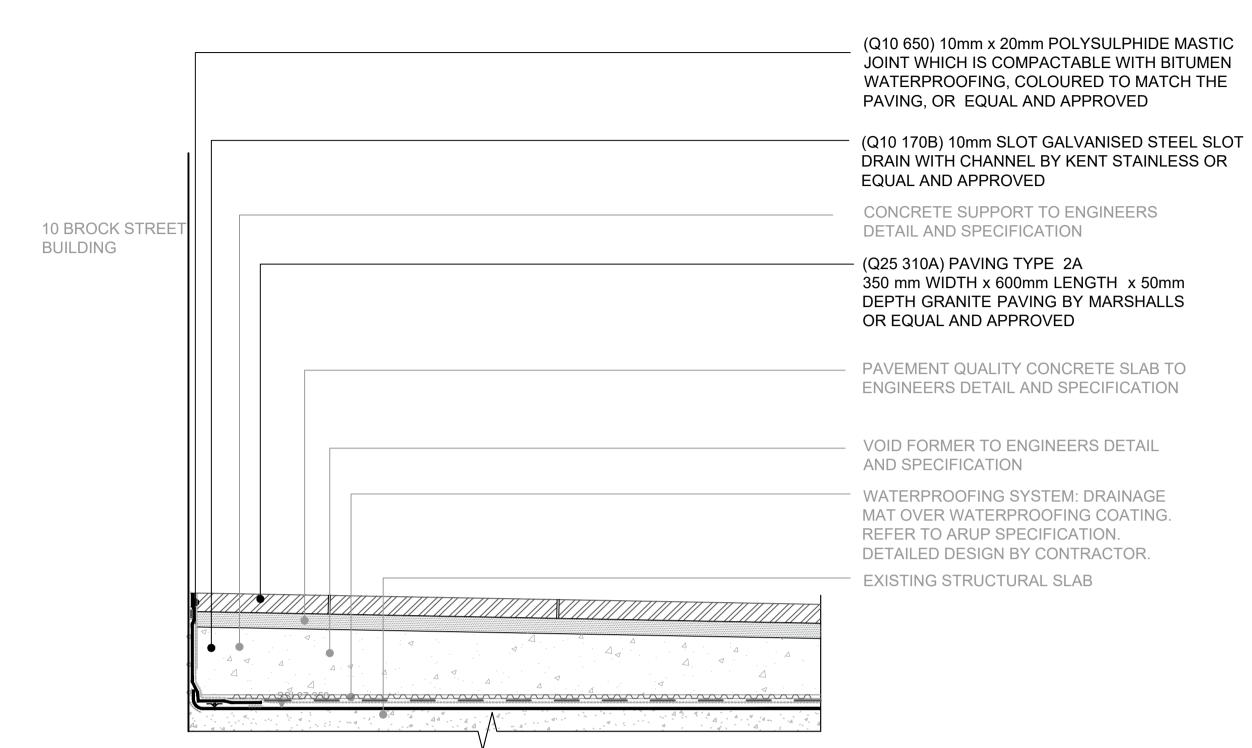

DETAIL 2.02A 10 BROCK STREET- ENTRANCE WITH PAVING TYPE 2A INTERFACE SCALE 1:10

| GENERAL NOTES                                                                                                                                                                                                                                                                                                                                                                                | Rev Description | Date                                    |
|----------------------------------------------------------------------------------------------------------------------------------------------------------------------------------------------------------------------------------------------------------------------------------------------------------------------------------------------------------------------------------------------|-----------------|-----------------------------------------|
|                                                                                                                                                                                                                                                                                                                                                                                              | 00 First Issue  | 28.06.19                                |
| <ol> <li>DO NOT SCALE DRAWING.</li> <li>ALL SETTING OUT, LEVELS AND DIMENSIONS TO BE AGREED<br/>ON SITE.</li> <li>THE DIMENSIONS OF ALL MATERIALS MUST BE CHECKED ON<br/>SITE BEFORE BEING LAID OUT.</li> <li>THIS DRAWING MUST BE READ WITH THE RELEVANT<br/>SPECIFICATION CLAUSES AND DETAIL DRAWINGS.</li> <li>ORDER OF CONSTRUCTION AND SETTING OUT TO BE<br/>AGREED ON SITE.</li> </ol> |                 | Briti<br>45 Seyr<br>Telepho<br>E-Mail i |
| HEALTH AND SAFETY INFORMATION                                                                                                                                                                                                                                                                                                                                                                |                 |                                         |
| REFER TO HEALTH AND SAFETY FILE.                                                                                                                                                                                                                                                                                                                                                             |                 |                                         |

DETAIL 2.01B 10 BROCK STREET- BUILDING FACADE WITH PAVING TYPE 2A INTERFACE SCALE 1:10

tish Land ymour Street, London W1H 7LX hone: 020 7486 4466 Fax: 020 7935 5552 info@britishland.com

CONSULTANT

TOWNSHEND LANDSCAPEARCHITECTS

BUILDING

Northumberland House 303-306 High Holborn | London WC1V 7JZ E-mail: tla@townshendla.com Telephone: 020 7729 9333

PROJECT NU 667

TITLE

SCALE (@ A1

DETAIL 2.02 BUILDING INTERFACE - SHEET 3 1:10

| (Q10 650) 10mm x 20mm POLYSULPHIDE MASTIC<br>JOINT WHICH IS COMPACTABLE WITH BITUMEN<br>WATERPROOFING, COLOURED TO MATCH THE<br>PAVING, OR EQUAL AND APPROVED<br>WATERPROOFING SYSTEM:<br>REFER TO ARUP SPECIFICATION. DETAILED<br>DESIGN BY CONTRACTOR.<br>- (Q10 180) STAINLESS STEEL COVERS GEO SQUARES<br>BY LATERLSTUDIO OR EQUAL AND APPROVED |
|-----------------------------------------------------------------------------------------------------------------------------------------------------------------------------------------------------------------------------------------------------------------------------------------------------------------------------------------------------|
| - (Q25 310A) PAVING TYPE 2 A<br>350 mm WIDTH x 600mm LENGTH x 50mm<br>DEPTH GRANITE PAVING BY MARSHALLS<br>OR EQUAL AND APPROVED                                                                                                                                                                                                                    |
| <br>PAVEMENT QUALITY CONCRETE SLAB TO<br>ENGINEERS DETAIL AND SPECIFICATION                                                                                                                                                                                                                                                                         |
| <br>VOID FORMER TO ENGINEERS DETAIL<br>AND SPECIFICATION                                                                                                                                                                                                                                                                                            |
| <br>WATERPROOFING SYSTEM: DRAINAGE<br>MAT OVER WATERPROOFING COATING.<br>REFER TO ARUP SPECIFICATION.<br>DETAILED DESIGN BY CONTRACTOR.                                                                                                                                                                                                             |
| <br>EXISTING STRUCTURAL SLAB                                                                                                                                                                                                                                                                                                                        |

# ALL 1 TS FACADE AND EDPM DETAILS BY BASE BUILD CONTRACTOR. LANDSCAPE CONTRACTOR TO COORDINATE DETAILED INTERFACE WITH FACADE.

| UMBER | DATE          |                      |     |
|-------|---------------|----------------------|-----|
|       | JUNE 2019     | STAGE 4 - TENDER ISS | UE  |
| .1)   | DRAWN BY FL   |                      | REV |
|       | CHECKED BY SP | TOWN667(04)6202      | 00  |