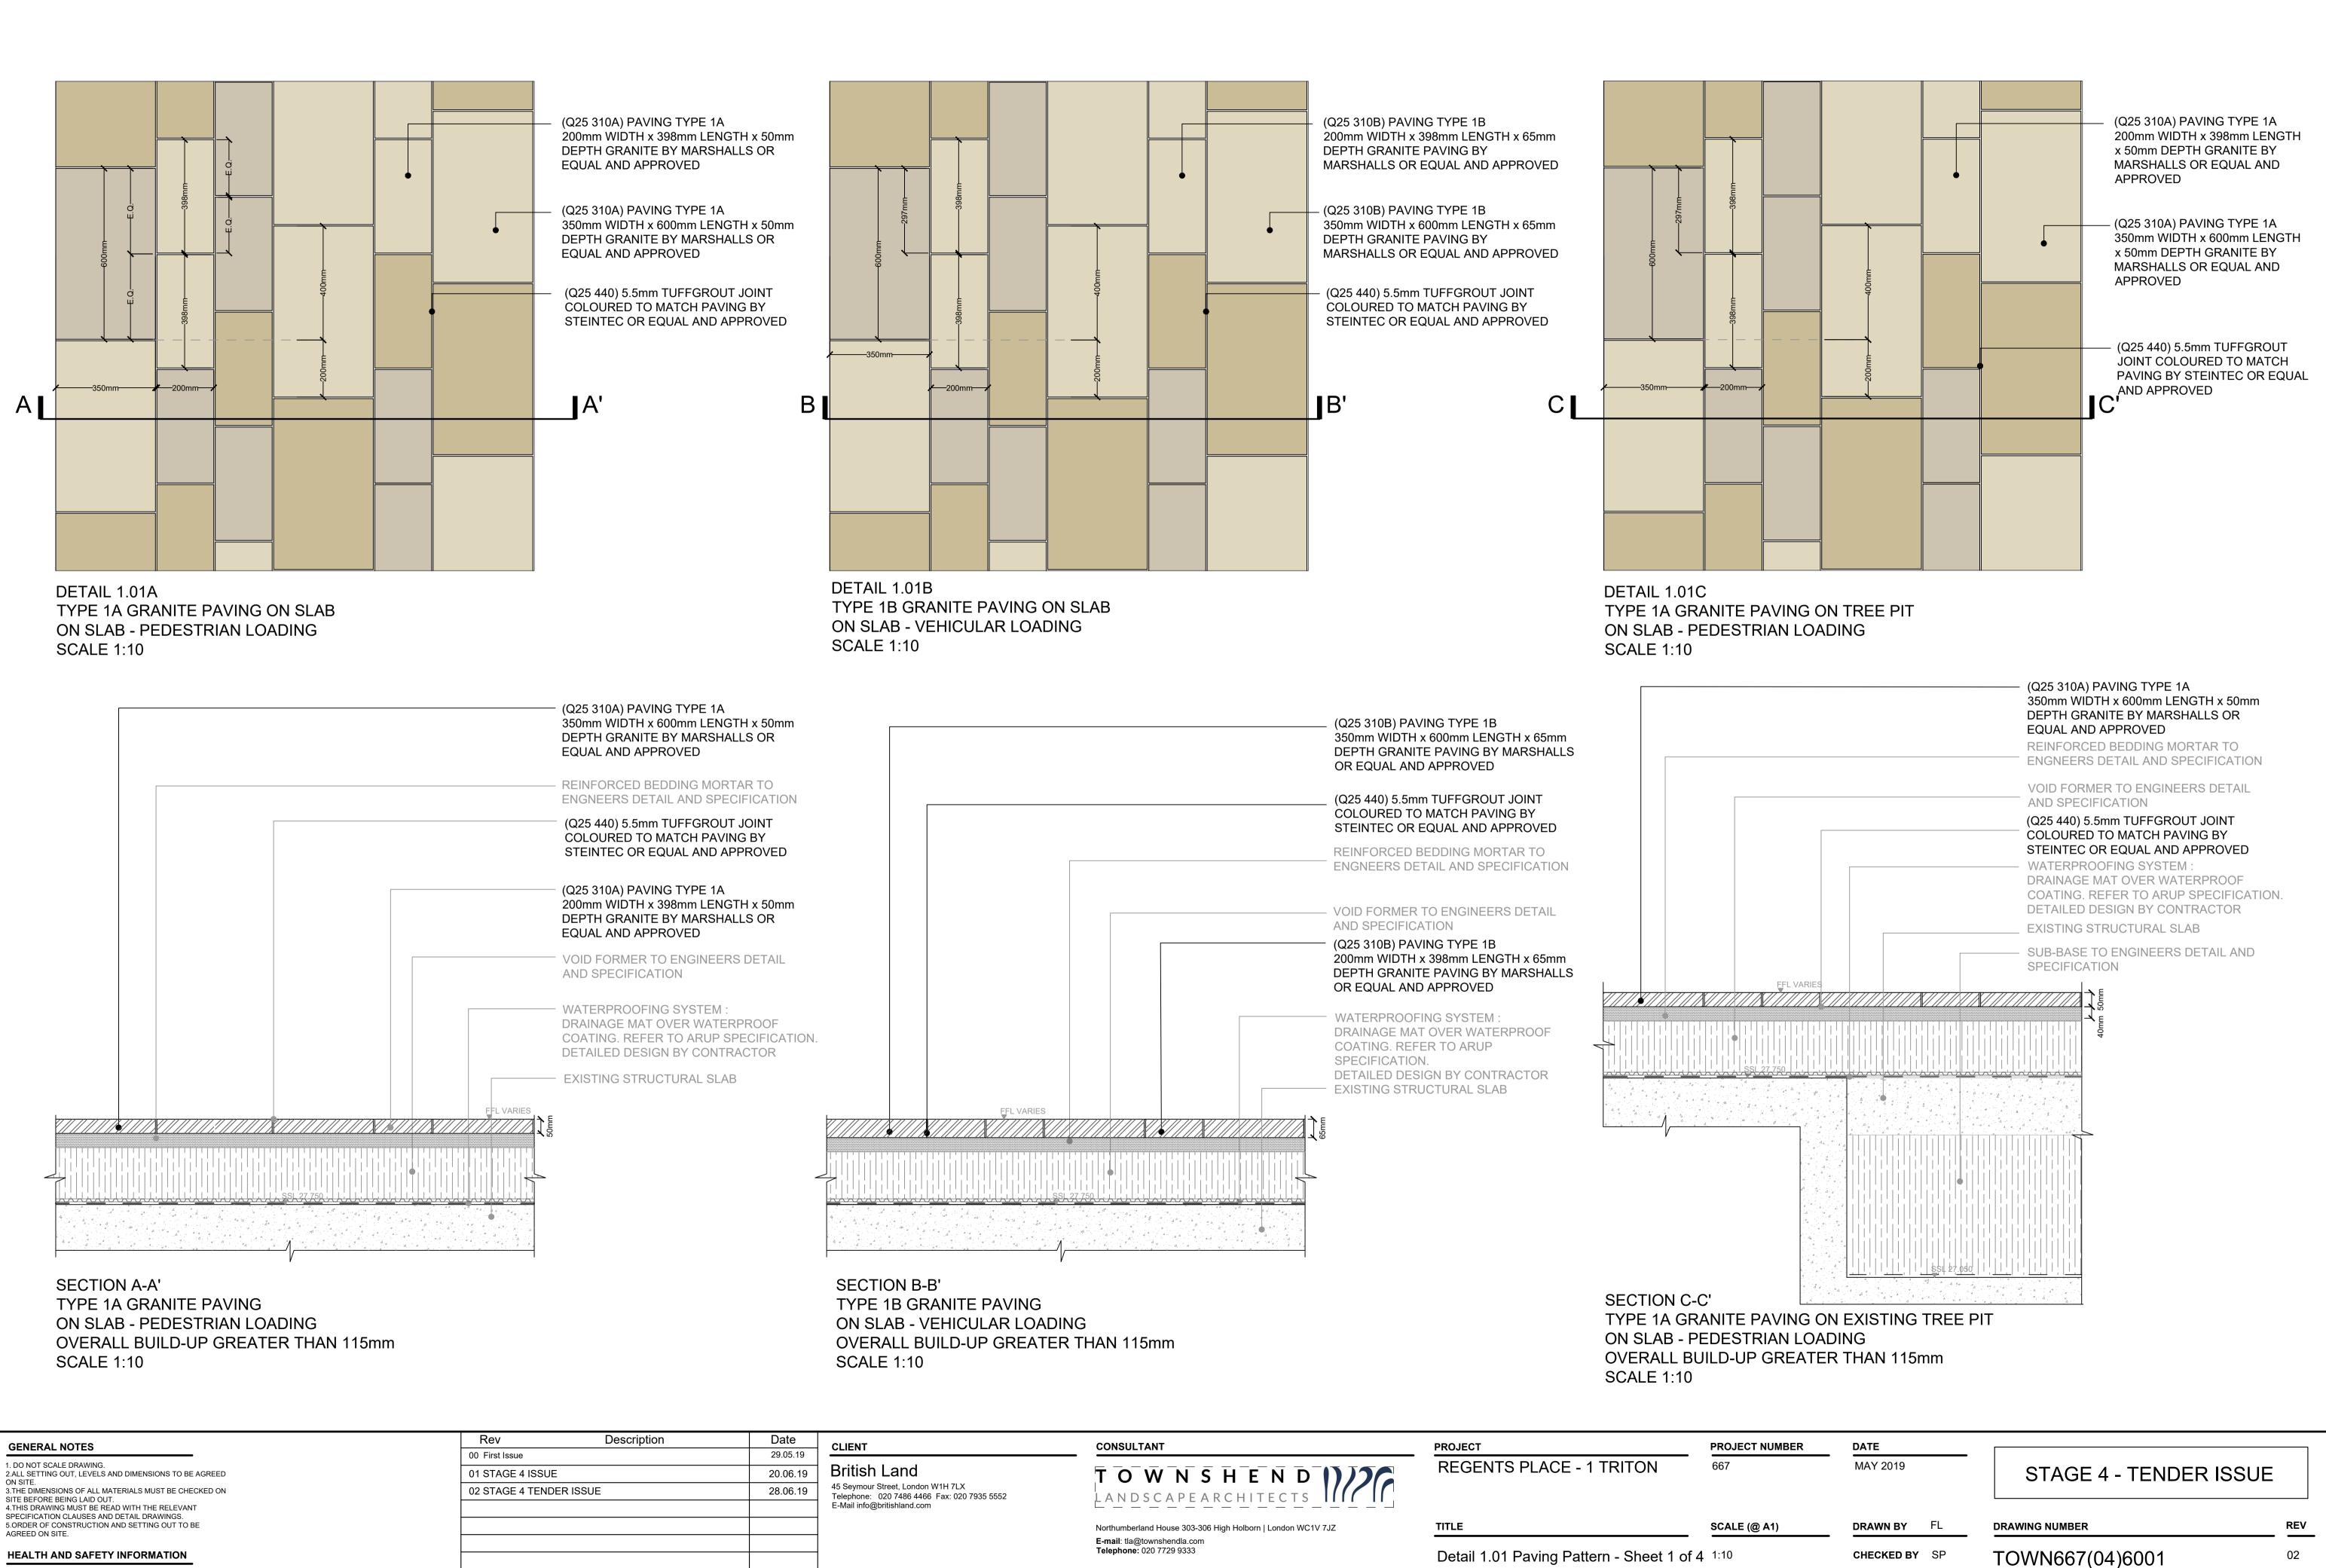

REFER TO HEALTH AND SAFETY FILE.

Detail 1.01 Paving Pattern - Sheet 1 of 4 1:10

|                                                       | CONSULTANT                                                  | PROJECT                                 | PROJECT NUMBER | DATE          |                     |     |
|-------------------------------------------------------|-------------------------------------------------------------|-----------------------------------------|----------------|---------------|---------------------|-----|
| d<br>ndon W1H 7LX<br>4466 Fax: 020 7935 5552<br>d.com | TOWNSHEND<br>LANDSCAPEARCHITECTS                            | REGENTS PLACE - 1 TRITON                | 667            | JUNE 2019     | STAGE 4 - TENDER IS | SUE |
|                                                       | Northumberland House 303-306 High Holborn   London WC1V 7JZ | TITLE                                   | SCALE (@ A1)   | DRAWN BY FL   |                     | REV |
|                                                       | E-mail: tla@townshendla.com<br>Telephone: 020 7729 9333     | Detail 1.03 Paving Pattern - Sheet 3 of | <b>4</b> 1:10  | CHECKED BY SP | TOWN667(04)6003     | 02  |