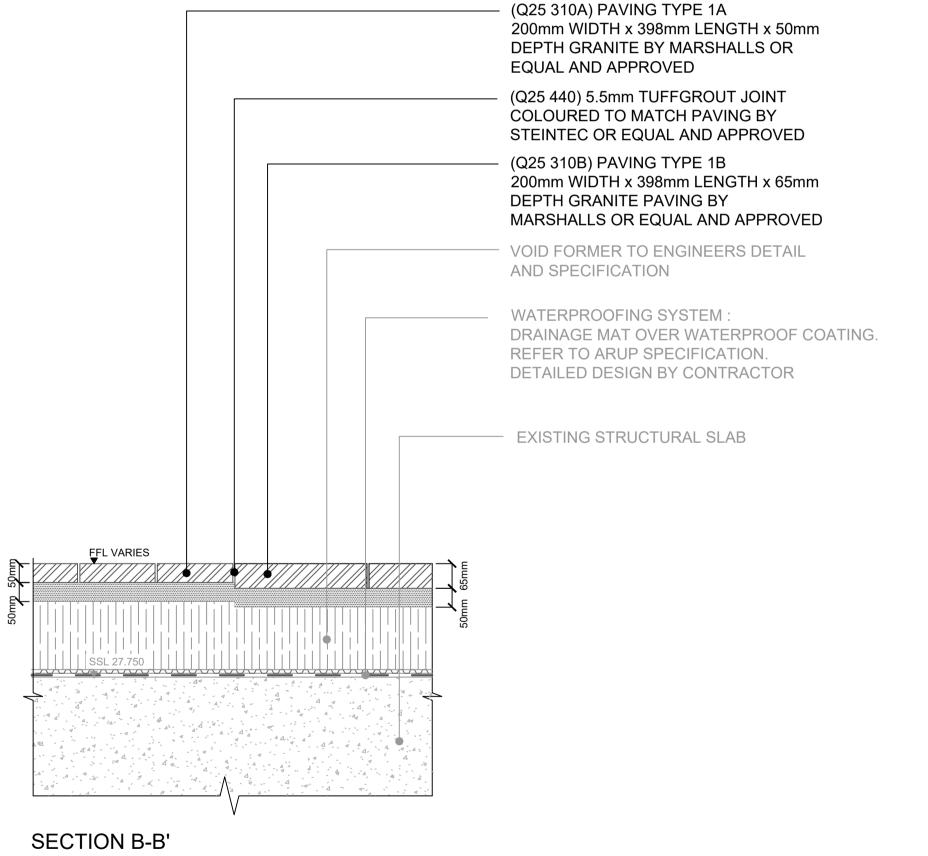

(Q25 310A) PAVING TYPE 1A 200mm WIDTH x 398mm LENGTH x 50mm DEPTH GRANITE BY MARSHALLS OR EQUAL AND APPROVED

(Q25 310B) PAVING TYPE 1B 200mm WIDTH x 398mm LENGTH x 65mm DEPTH GRANITE PAVING BY MARSHALLS OR EQUAL AND APPROVED

(Q25 440) 5.5mm TUFFGROUT JOINT COLOURED TO MATCH PAVING BY STEINTEC OR EQUAL AND APPROVED

**PAVING TYPE 2A** 

PAVING TYPE 1B

PAVING TYPE 1A AND TYPE 1B INTERFACE SCALE 1:10

sh Land our Street, London W1H 7LX one: 020 7486 4466 Fax: 020 7935 5552 fo@britishland.com

CONSULTANT

TOWNSHEND LANDSCAPEARCHITECTS

Northumberland House 303-306 High Holborn | London WC1V 7JZ E-mail: tla@townshendla.com Telephone: 020 7729 9333

PROJECT **REGENTS PLACE - 1 TRITON** 

TITLE

Detail 1.10 Paving Interface Details - Sheet 1 of 3 1:10