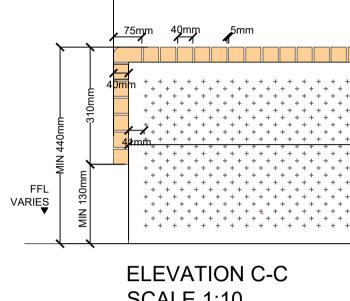

| 1497mm                                             | 1                                                                                                                                                                                                                                                                                                                                                                                                                                                                                                                                                                                                                                                                                                                                                                                                                                                                                                                                                                                                                                                                                                                                                                                                                                                                                                                                                                                                                                                                                                                                                                                                                                                                                                                                                                                                                                                                                                                                                                                                                                                                                                                              | REFER TO DETAIL<br>TOWN667(04)6308 FOR<br>PATTERN ON CORTEN<br>EDGE |
|----------------------------------------------------|--------------------------------------------------------------------------------------------------------------------------------------------------------------------------------------------------------------------------------------------------------------------------------------------------------------------------------------------------------------------------------------------------------------------------------------------------------------------------------------------------------------------------------------------------------------------------------------------------------------------------------------------------------------------------------------------------------------------------------------------------------------------------------------------------------------------------------------------------------------------------------------------------------------------------------------------------------------------------------------------------------------------------------------------------------------------------------------------------------------------------------------------------------------------------------------------------------------------------------------------------------------------------------------------------------------------------------------------------------------------------------------------------------------------------------------------------------------------------------------------------------------------------------------------------------------------------------------------------------------------------------------------------------------------------------------------------------------------------------------------------------------------------------------------------------------------------------------------------------------------------------------------------------------------------------------------------------------------------------------------------------------------------------------------------------------------------------------------------------------------------------|---------------------------------------------------------------------|
| 35mm 35mm<br>+ + + + + + + + + + + + + + + + + + + | HIN 440mm 44 |                                                                     |
|                                                    | + + + + + + + + + + + + + + + + + + +                                                                                                                                                                                                                                                                                                                                                                                                                                                                                                                                                                                                                                                                                                                                                                                                                                                                                                                                                                                                                                                                                                                                                                                                                                                                                                                                                                                                                                                                                                                                                                                                                                                                                                                                                                                                                                                                                                                                                                                                                                                                                          | REFER TO DETAIL<br>TOWN667(04)6308 FOR<br>PATTERN ON CORTEN<br>EDGE |
| NOTE<br>1)                                         | THE BENCHES NEED TO PROVIDE                                                                                                                                                                                                                                                                                                                                                                                                                                                                                                                                                                                                                                                                                                                                                                                                                                                                                                                                                                                                                                                                                                                                                                                                                                                                                                                                                                                                                                                                                                                                                                                                                                                                                                                                                                                                                                                                                                                                                                                                                                                                                                    | ACCESS TO THE TIMBER FOR                                            |
| 2)                                                 | REPLACEMENT<br>THE LIGHTING WITHIN THE END PA<br>REPLACEMENT.IT IS THE INTENTIO<br>ARE TO BE REMOVABLE TO ALLOW                                                                                                                                                                                                                                                                                                                                                                                                                                                                                                                                                                                                                                                                                                                                                                                                                                                                                                                                                                                                                                                                                                                                                                                                                                                                                                                                                                                                                                                                                                                                                                                                                                                                                                                                                                                                                                                                                                                                                                                                                |                                                                     |
| 3)                                                 | THE CABLE DRIVER.<br>METAL PLATE TO BE PROVIDED BE<br>AND WEATHERPROOF.                                                                                                                                                                                                                                                                                                                                                                                                                                                                                                                                                                                                                                                                                                                                                                                                                                                                                                                                                                                                                                                                                                                                                                                                                                                                                                                                                                                                                                                                                                                                                                                                                                                                                                                                                                                                                                                                                                                                                                                                                                                        | NEATH BENCHES ARE TO BE LITTER PROOF                                |