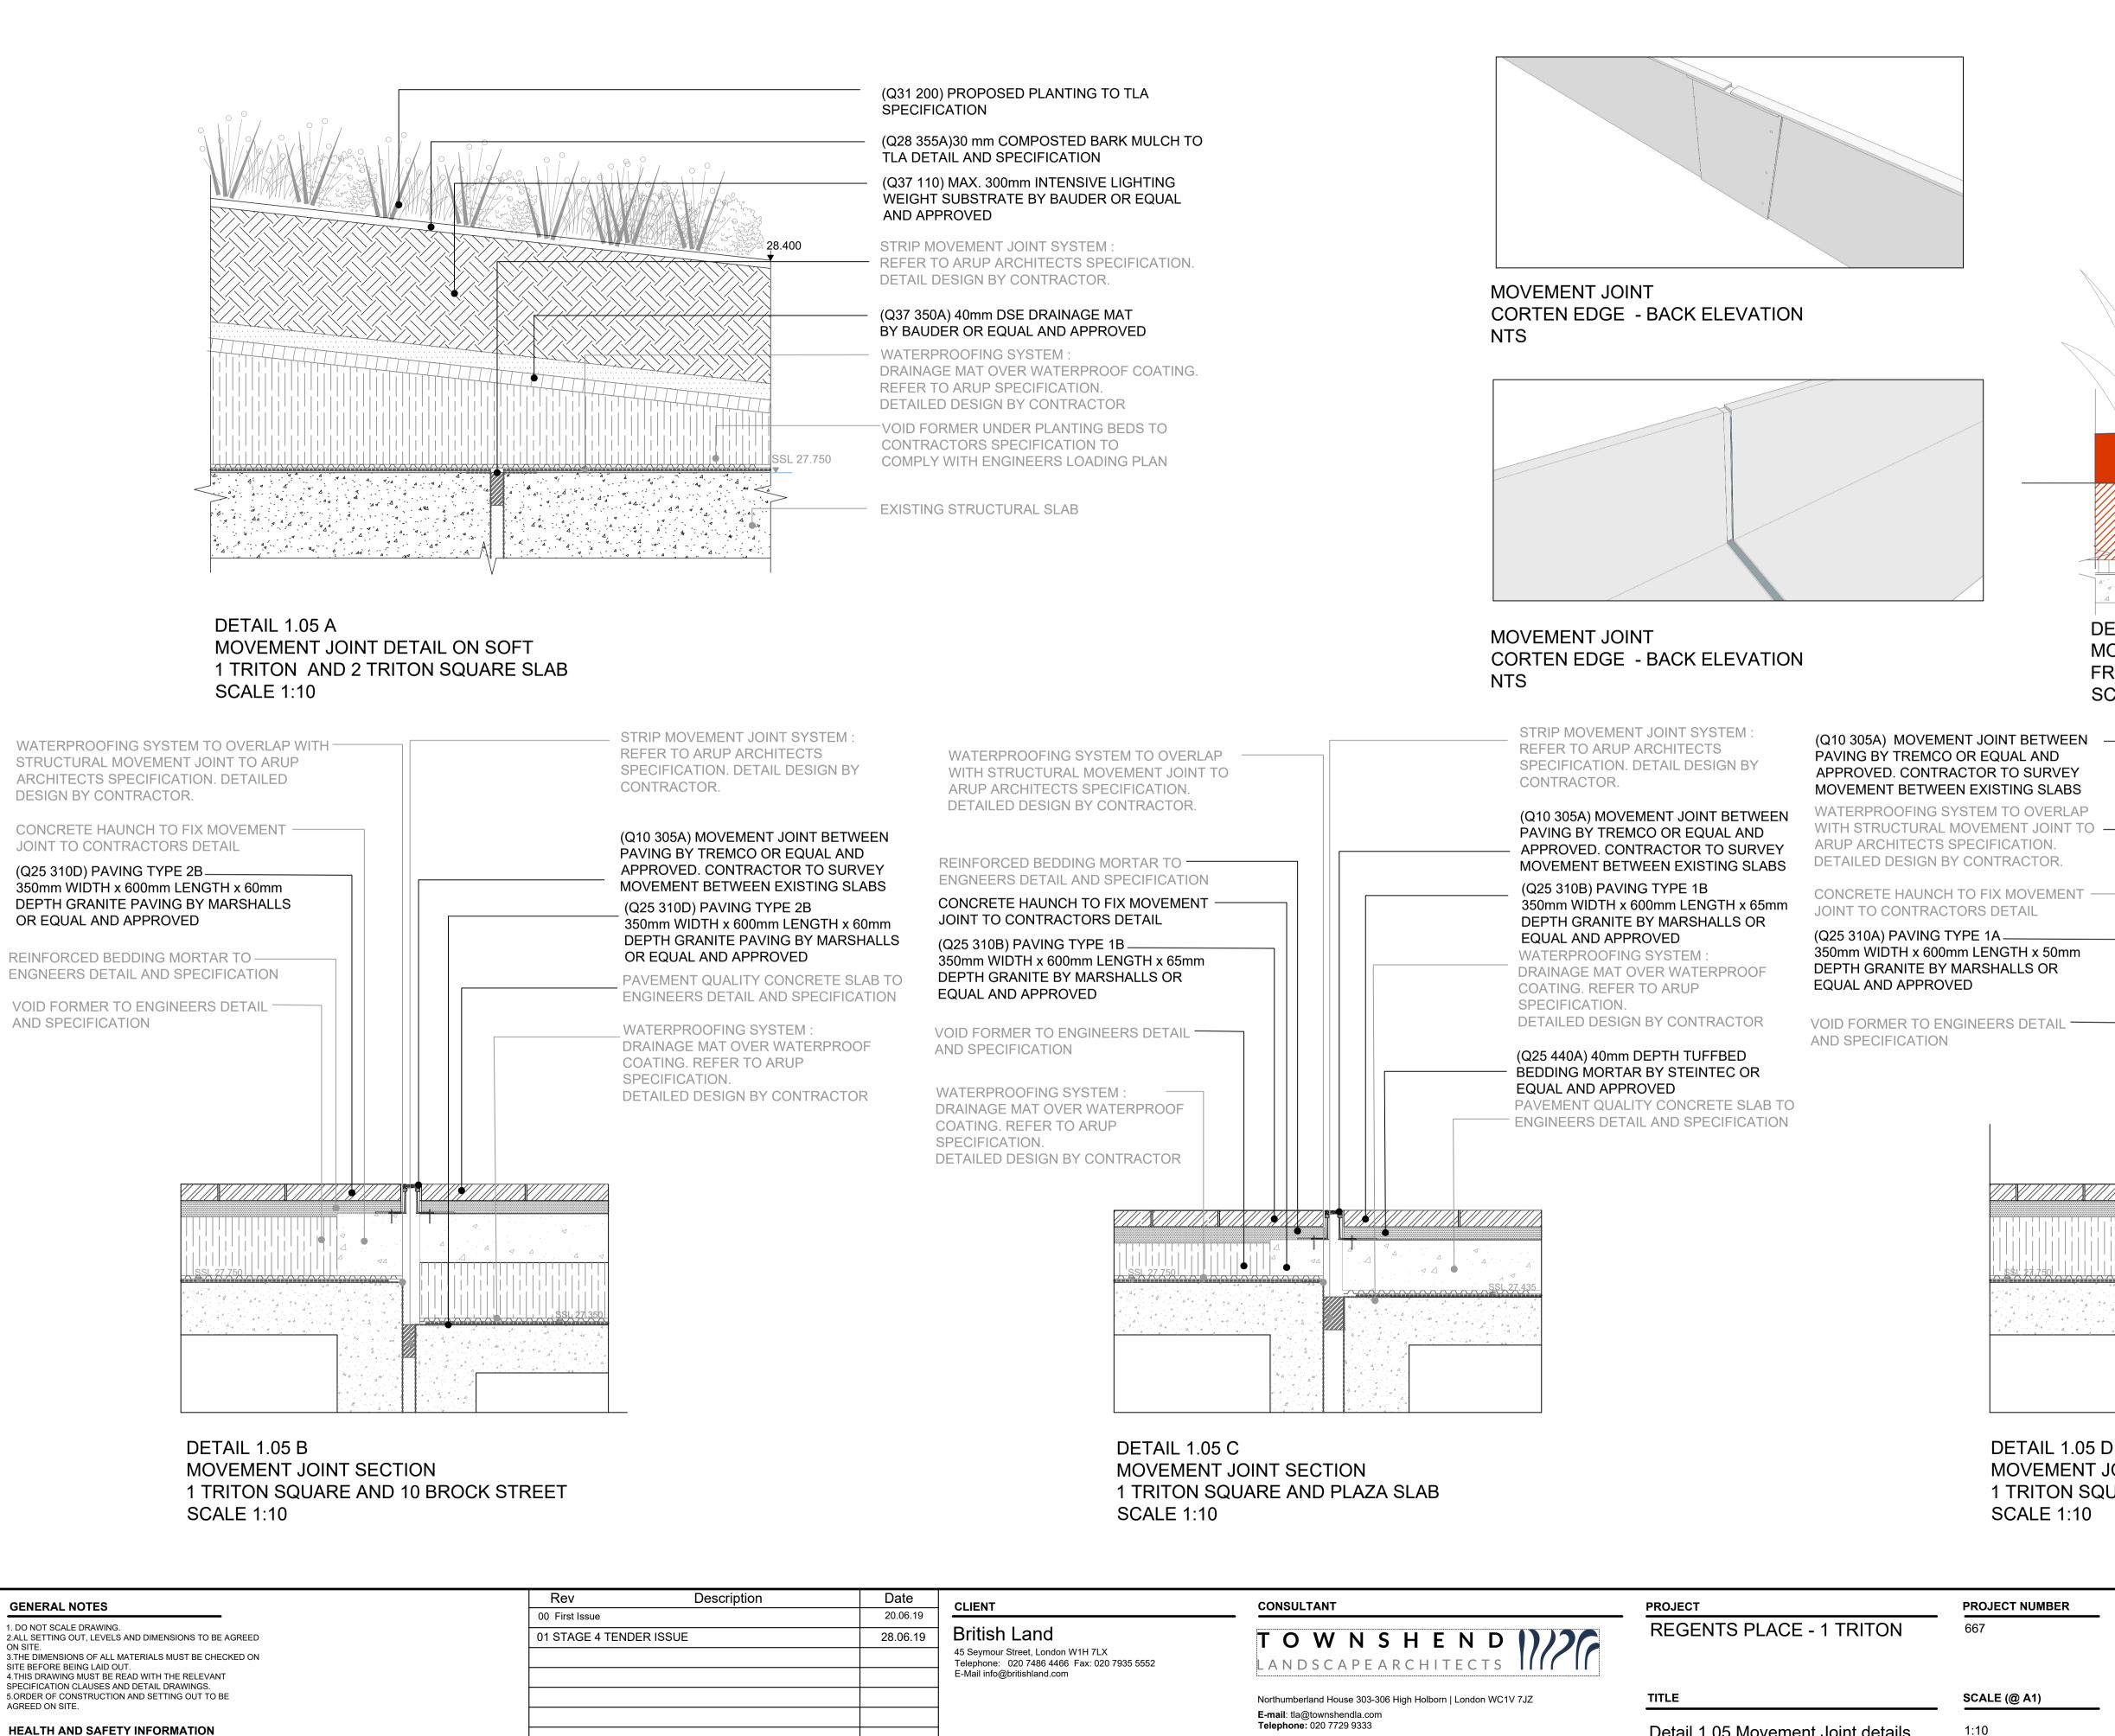

(Q28 355A)30 mm COMPOSTED BARK MULCH TO WEIGHT SUBSTRATE BY BAUDER OR EQUAL

DRAINAGE MAT OVER WATERPROOFING COATING. REFER TO ARUP SPECIFICATION. DETAILED

(Q10 14B) PERIMETA HIGRADE 6MM CORTEN EDGE PLANTER WITH 30mm ROUNDED TOP, UPSTAND BETWEEN 200-550 mm, BY KINLEY SYSTEMS, OR EQUAL

200mm WIDTH x 398mm LENGTH x 65mm DEPTH GRANITE PAVING BY MARSHALLS OR EQUAL AND APPROVED

DETAIL 2.10B TYPICAL PLANTER INTERFACE WITH TYPE 1A PAVING **1 TRITON SOUTH SCALE 1:10** 

h Land r Street, London W1H 7LX 020 7486 4466 Fax: 020 7935 5552 @britishland.com

CONSULTANT

TOWNSHEND LANDSCAPEARCHITECTS

Northumberland House 303-306 High Holborn | London WC1V 7JZ E-mail: tla@townshendla.com Telephone: 020 7729 9333

PROJECT **REGENTS PLACE - 1 TRITON** 

TITLE

667

PROJECT NU

SCALE (@ A1

1:10

(Q31 200) PROPOSED PLANTING TO TLA (Q28 355A)30 mm COMPOSTED BARK MULCH TO TLA DETAIL AND SPECIFICATION

(Q37 110) MAX. 450mm INTENSIVE LIGHT WEIGHT SUBSTRATE BY BAUDER OR EQUAL

## (Q28 634A) MIN. 50mm WASHED SAND

VOID FORMER UNDER PLANTING BEDS TO CONTRACTORS SPECIFICATION TO COMPLY WITH ENGINEERS LOADING PLAN (Q37 350A) 40mm DSE DRAINAGE MAT

(Q10 14B) PERIMETA HIGRADE 6MM CORTEN EDGE PLANTER WITH 30mm ROUNDED TOP, UPSTAND BETWEEN 200-550 mm, BY KINLEY SYSTEMS, OR EQUAL AND APPROVED (Q25 310A) PAVING TYPE 1A 350mm WIDTH x 600mm LENGTH x 50mm / 200mm WIDTH x 398mm LENGTH x 50mm DEPTH GRANITE PAVING BY MARSHALLS OR EQUAL AND APPROVED

REINFORCED BEDDING MORTAR TO ENGNEERS DETAIL AND SPECIFICATION

## (Q25 440) 5mm TUFFGROUT JOINT COLOURED TO MATCH PAVING BY STEINTEC OR EQUAL AND APPROVED

VOID FORMER TO ENGINEERS DETAIL AND SPECIFICATION

EXISTING STRUCTURAL SLAB

WATERPROOFING SYSTEM: DRAINAGE MAT OVER WATERPROOFING

COATING. REFER TO ARUP SPECIFICATION. DETAILED DESIGN BY

| CIFICATI<br>868-A_A-><br>NSTRAINT<br>STING ST<br>NTRACTO<br>ROUGH W<br>MBRANE/( | OR TO REFER TO STRUCTURA<br>ON<br>XX-XX-SP-SX-39001 FOR<br>TS ON CONNECTIONS TO<br>RUCTURE.<br>OR TO ENSURE NO FIXINGS<br>VATERPROOFING<br>COATINGS AS PER ARUP<br>S SPECIFICATIONS | NOTE:<br>CONTRACTOR TO PROVIDE SHOP<br>DRAWINGS FOR REVIEW AND<br>APPROVAL PRIOR TO FABRICATIO | N.  |
|---------------------------------------------------------------------------------|-------------------------------------------------------------------------------------------------------------------------------------------------------------------------------------|------------------------------------------------------------------------------------------------|-----|
| IMBER                                                                           | DATE<br>JUNE 2019                                                                                                                                                                   | STAGE 4 - TENDER ISSUI                                                                         | E   |
| 1)                                                                              | DRAWN BY FL                                                                                                                                                                         | DRAWING NUMBER                                                                                 | REV |
|                                                                                 | CHECKED BY SP                                                                                                                                                                       | TOWN667(04)6210                                                                                | 01  |