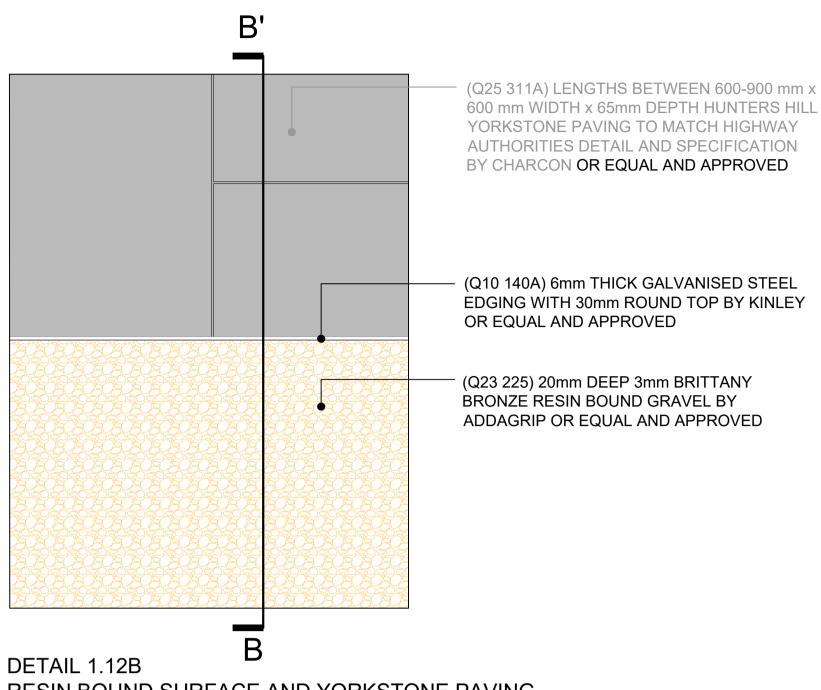

TOWN667(04)6011

(Q25 310C) PAVING TYPE 2A 350mm WIDTH x 600mm LENGTH x 50mm DEPTH GRANITE PAVING BY MARSHALLS OR EQUAL APPROVED

(Q25 440) 5.5mm TUFFGROUT JOINT COLOURED TO MATCH PAVING BY STEINTEC OR EQUAL AND APPROVED

**RESIN BOUND SURFACE AND YORKSTONE PAVING** ON HIGHWAY INTERFACE SCALE 1:10

ish Land mour Street, London W1H 7LX one: 020 7486 4466 Fax: 020 7935 5552 nfo@britishland.com

CONSULTANT

TOWNSHEND LANDSCAPEARCHITECTS

(Q23 225) 20mm DEEP 3mm BRITTANY BRONZE RESIN BOUND GRAVEL BY ADDAGRIP OR EQUAL AND APPROVED

(Q10 140A) 6mm THICK GALVANISED STEEL EDGING BY KINLEY OR EQUAL AND APPROVED

(Q28 345A) 200mm DEPTH GRAVEL TO SPECIFICATION