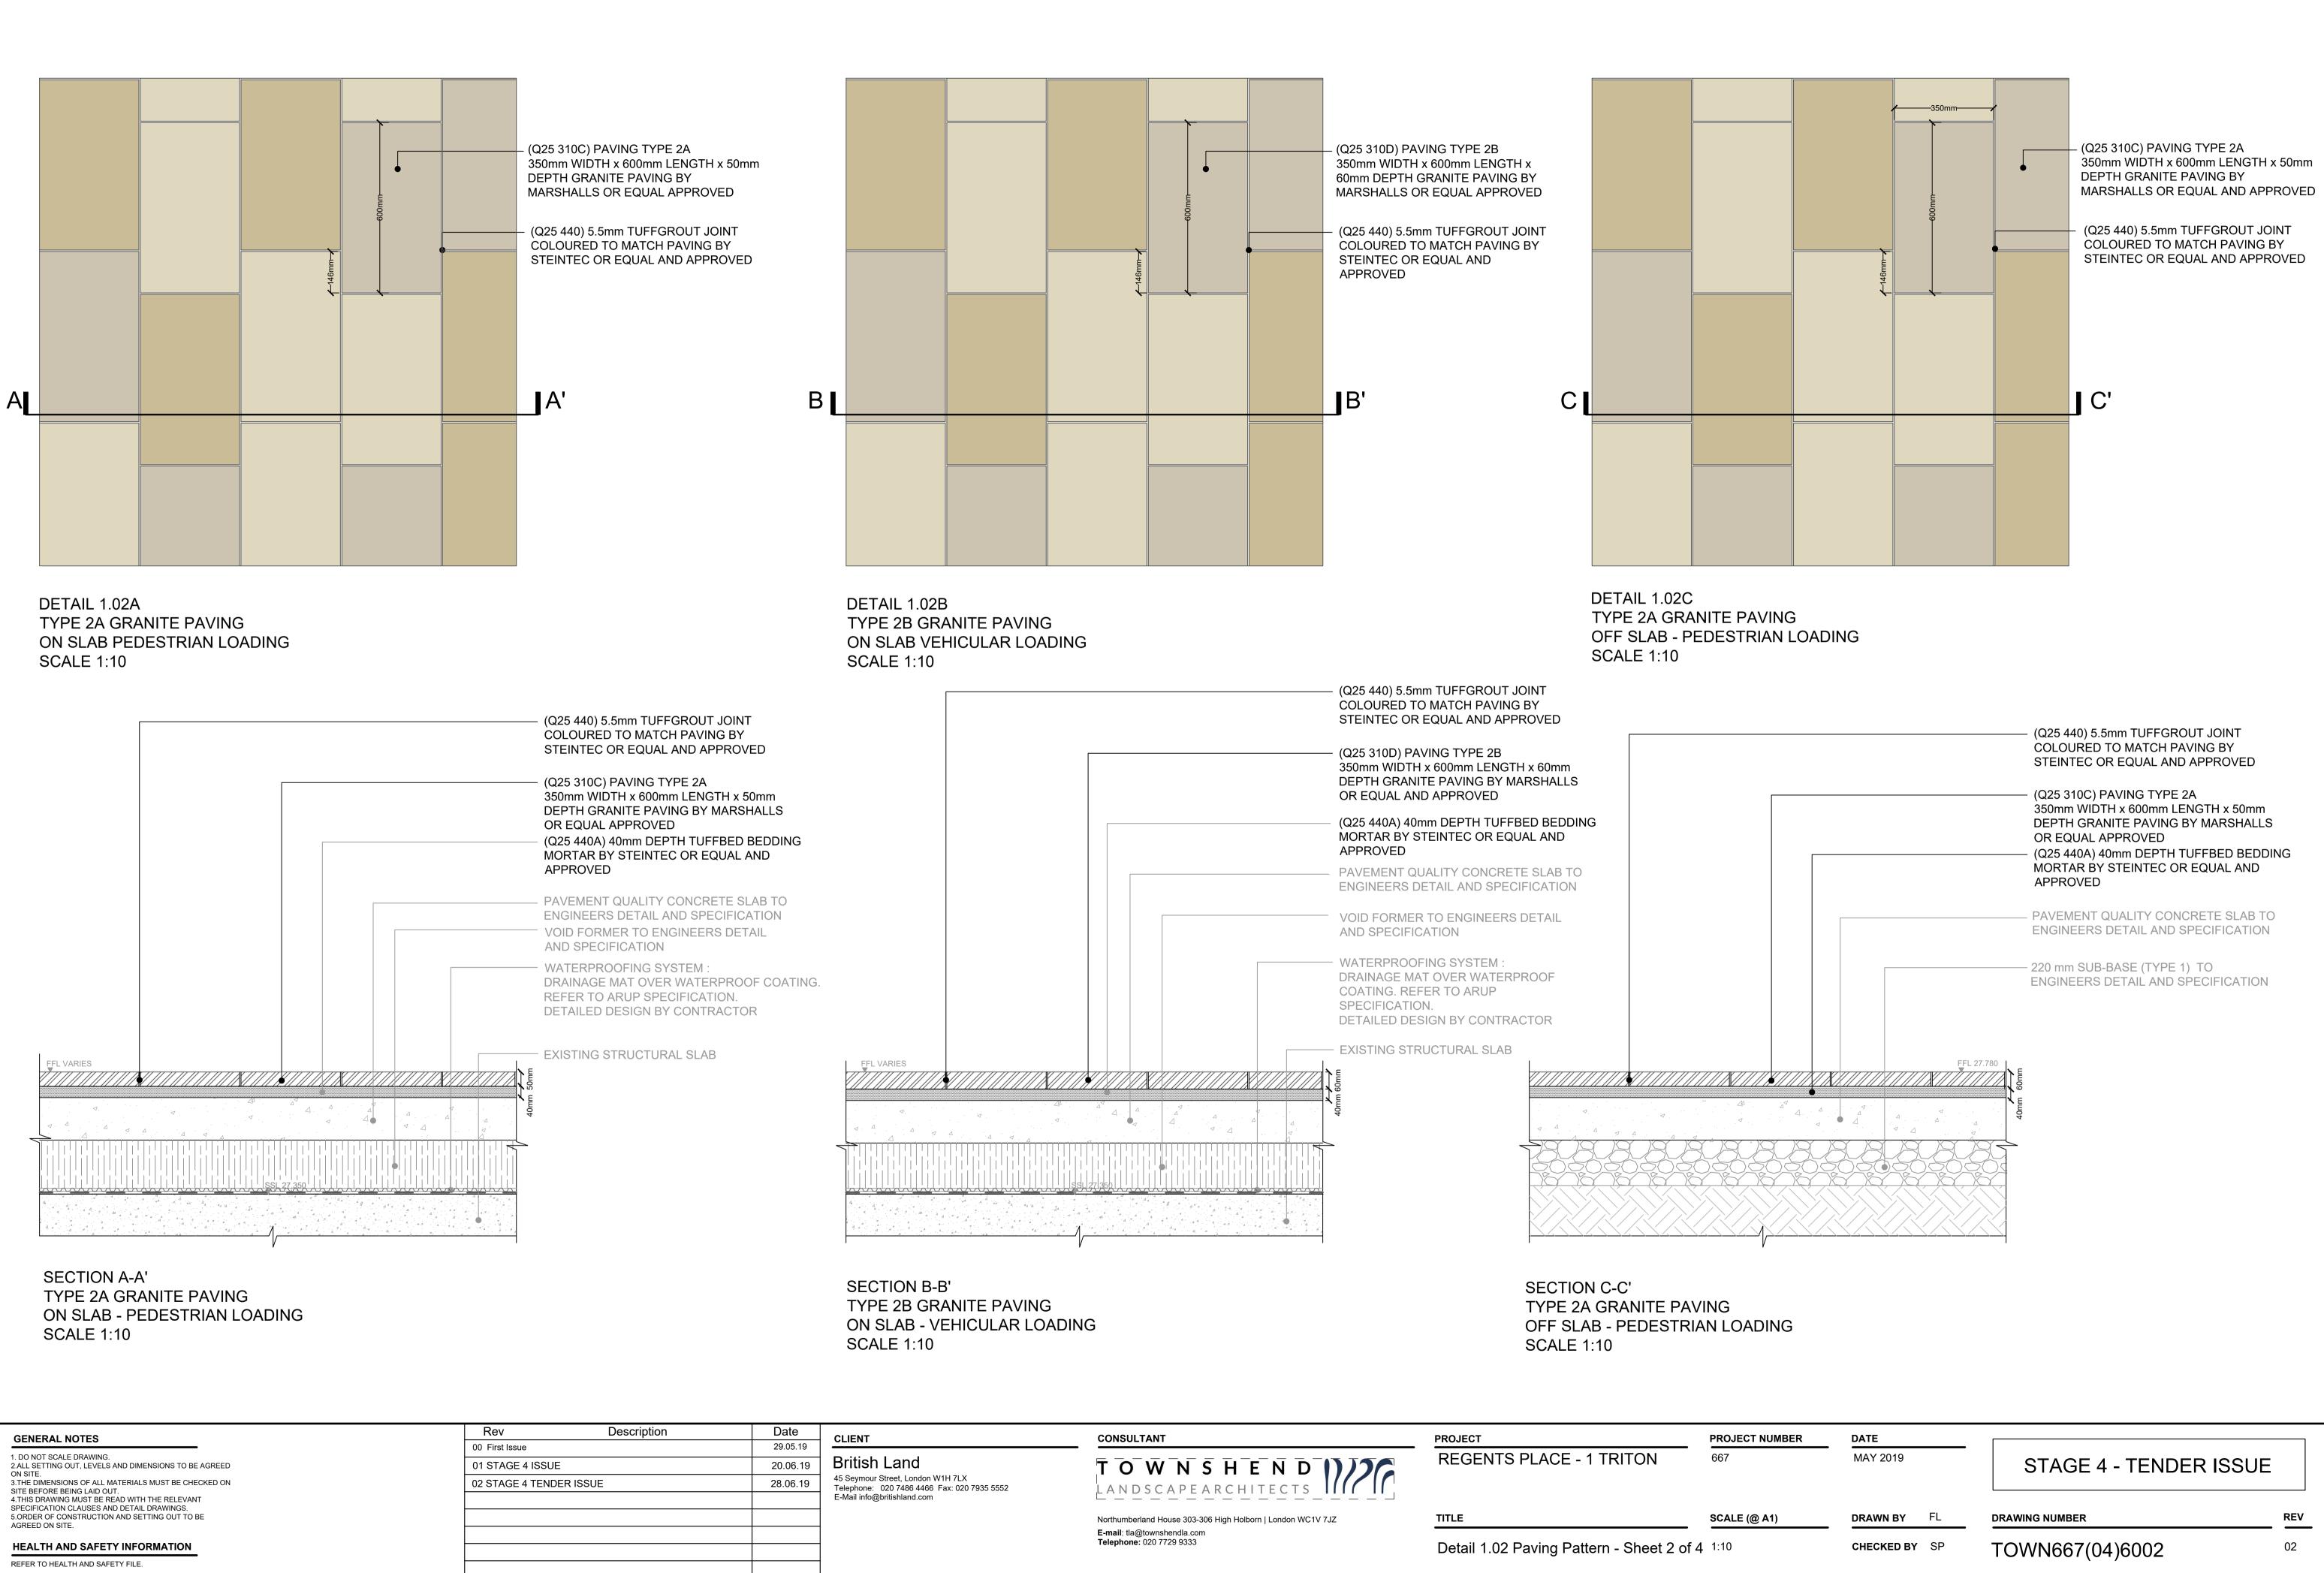

REFER TO HEALTH AND SAFETY FILE.

Detail 1.01 Paving Pattern - Sheet 1 of 4 1:10

|                                                       | CONSULTANT                                                  | PROJECT                                 | PROJECT NUMBER | DATE          |                     |     |
|-------------------------------------------------------|-------------------------------------------------------------|-----------------------------------------|----------------|---------------|---------------------|-----|
| d<br>ndon W1H 7LX<br>4466 Fax: 020 7935 5552<br>d.com | TOWNSHEND<br>LANDSCAPEARCHITECTS                            | REGENTS PLACE - 1 TRITON                | 667            | JUNE 2019     | STAGE 4 - TENDER IS | SUE |
|                                                       | Northumberland House 303-306 High Holborn   London WC1V 7JZ | TITLE                                   | SCALE (@ A1)   | DRAWN BY FL   |                     | REV |
|                                                       | E-mail: tla@townshendla.com<br>Telephone: 020 7729 9333     | Detail 1.03 Paving Pattern - Sheet 3 of | <b>4</b> 1:10  | CHECKED BY SP | TOWN667(04)6003     | 02  |