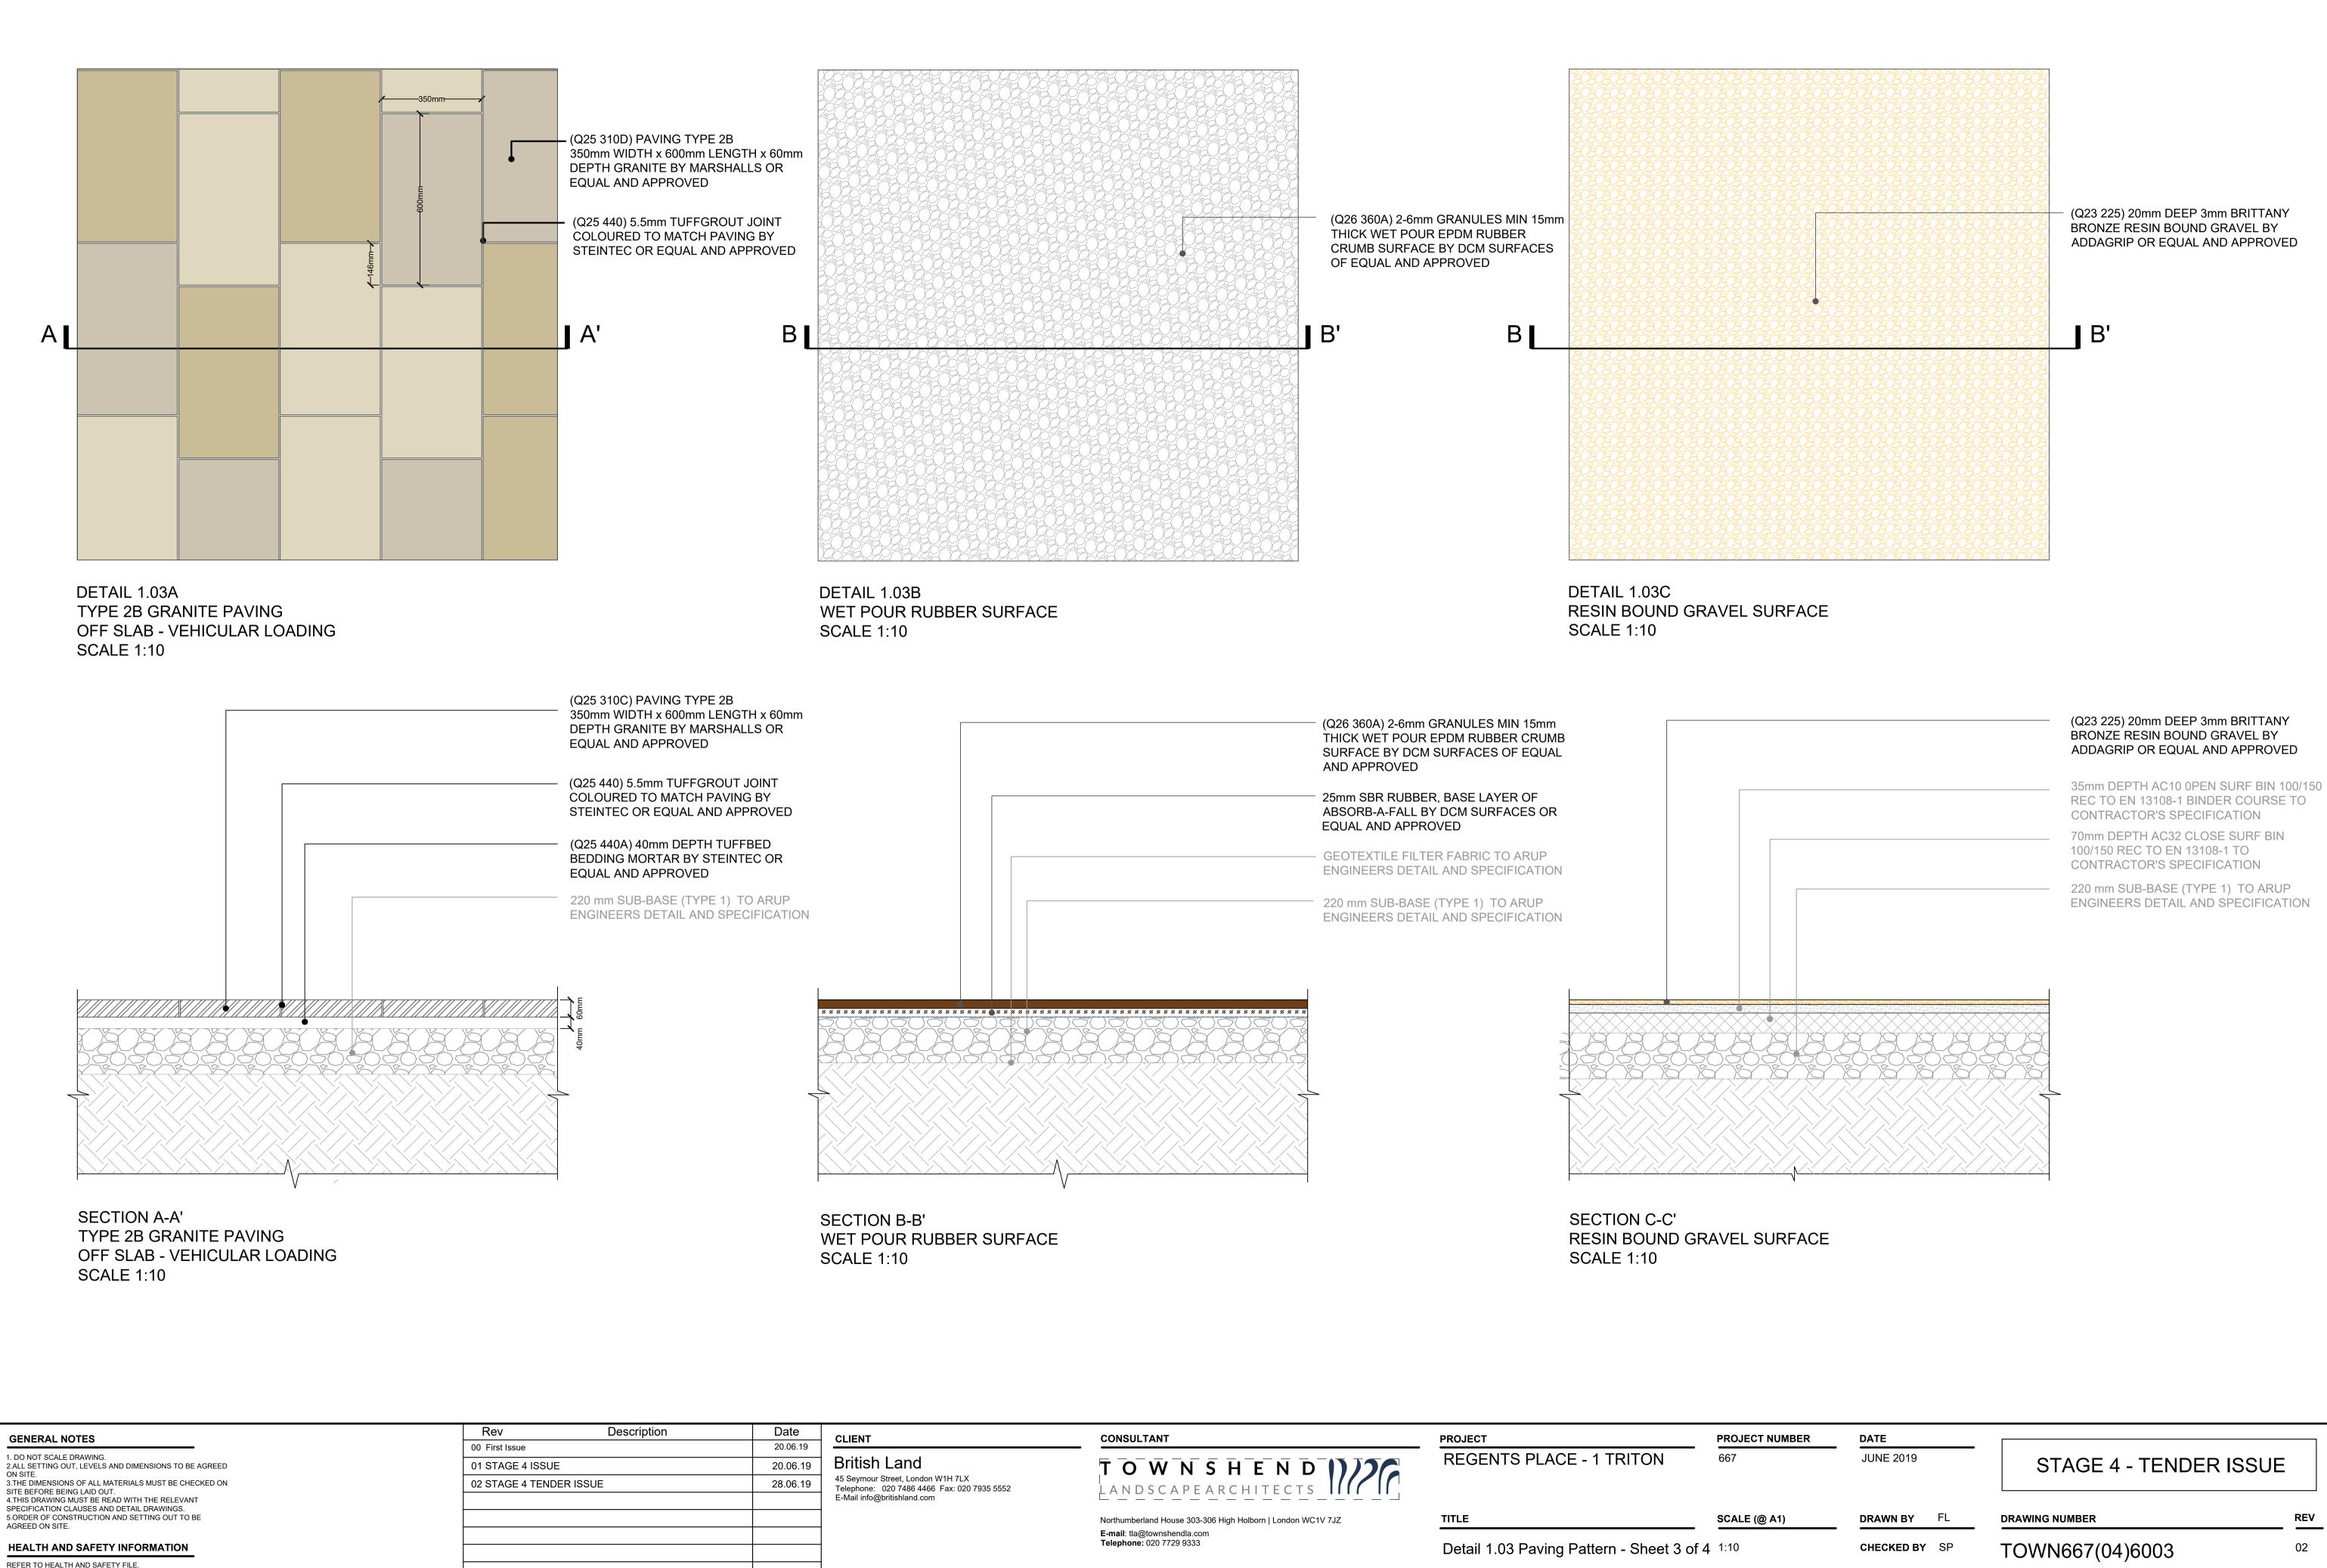

REFER TO HEALTH AND SAFETY FILE.

Detail 1.01 Paving Pattern - Sheet 1 of 4 1:10

|                                                       | CONSULTANT                                                  | PROJECT                                 | PROJECT NUMBER | DATE          |                     |     |
|-------------------------------------------------------|-------------------------------------------------------------|-----------------------------------------|----------------|---------------|---------------------|-----|
| d<br>ndon W1H 7LX<br>4466 Fax: 020 7935 5552<br>d.com | TOWNSHEND<br>LANDSCAPEARCHITECTS                            | REGENTS PLACE - 1 TRITON                | 667            | JUNE 2019     | STAGE 4 - TENDER IS | SUE |
|                                                       | Northumberland House 303-306 High Holborn   London WC1V 7JZ | TITLE                                   | SCALE (@ A1)   | DRAWN BY FL   |                     | REV |
|                                                       | E-mail: tla@townshendla.com<br>Telephone: 020 7729 9333     | Detail 1.03 Paving Pattern - Sheet 3 of | <b>4</b> 1:10  | CHECKED BY SP | TOWN667(04)6003     | 02  |