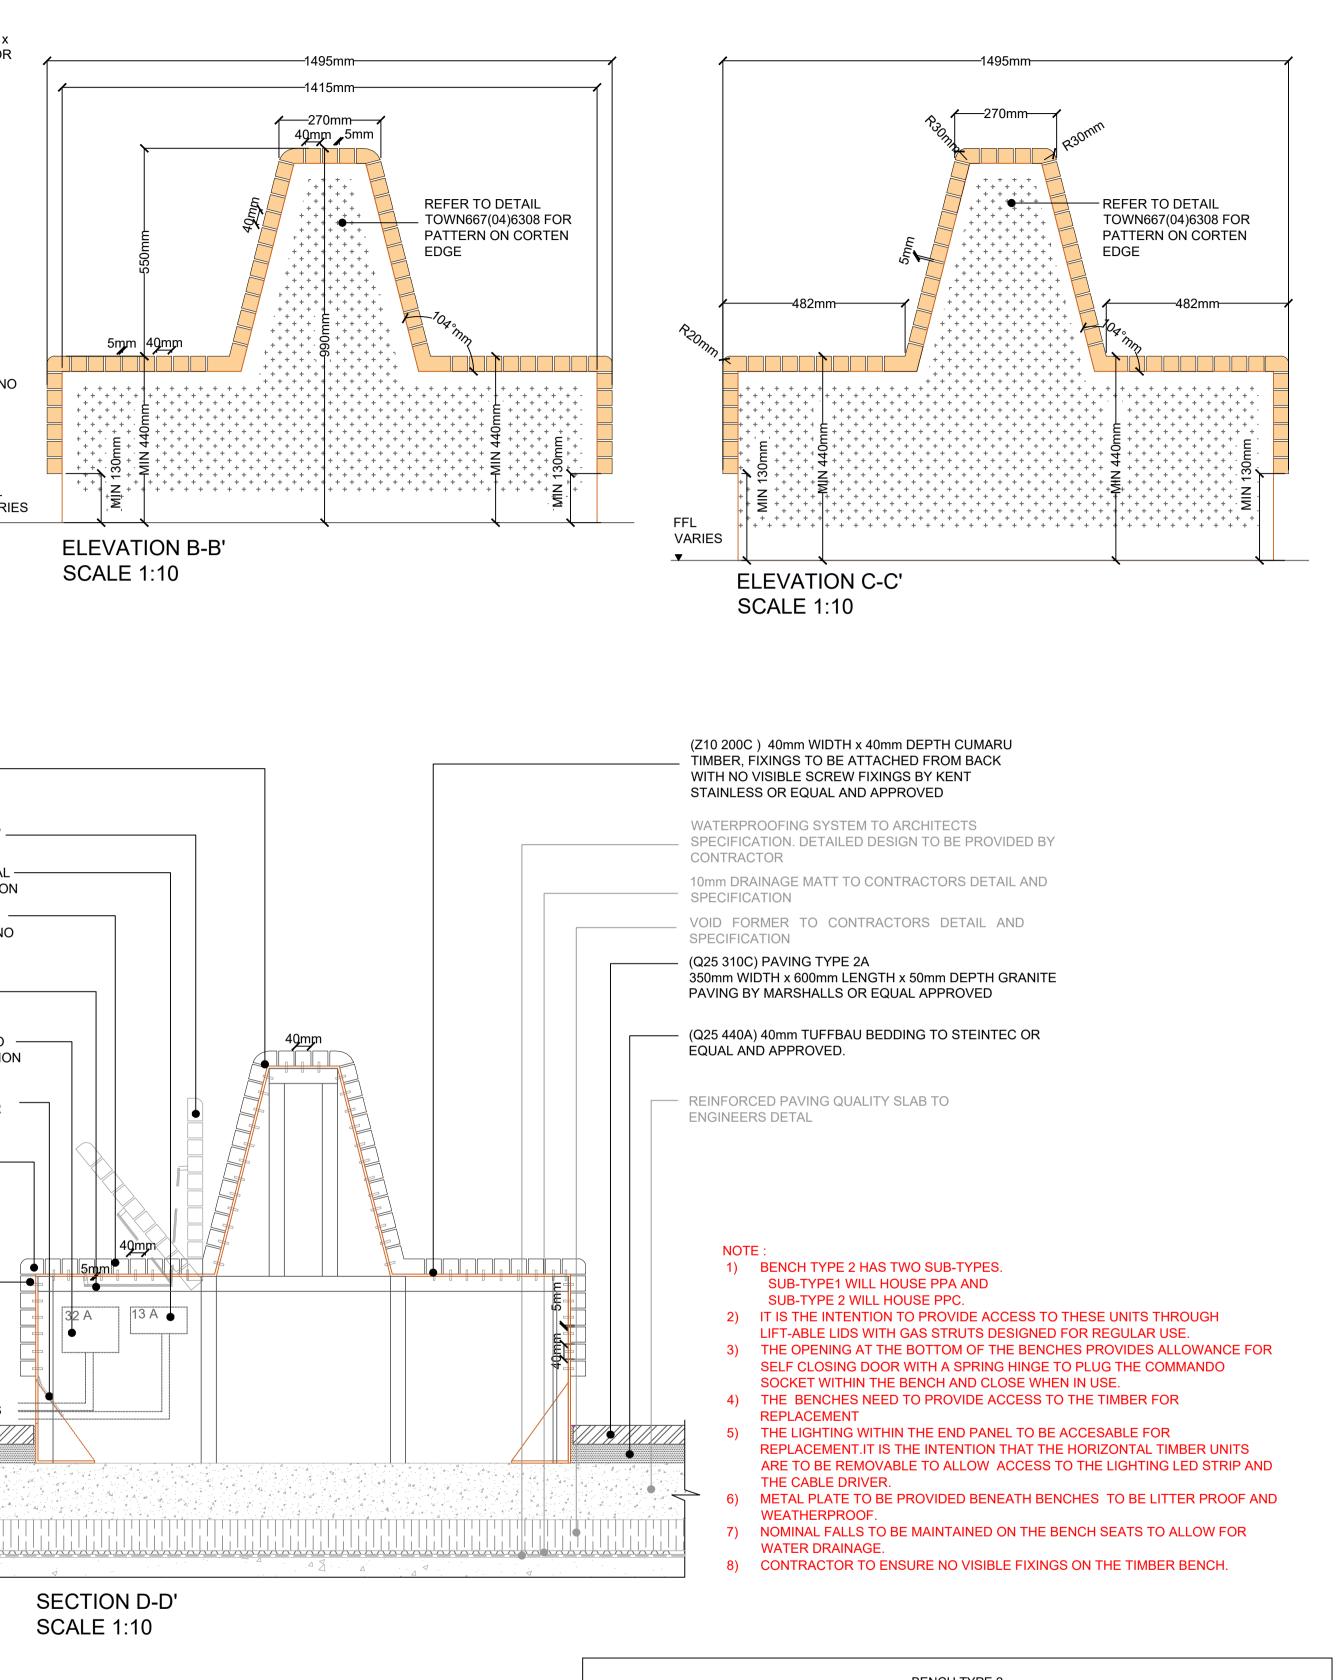

| 1497mm                                             | 1                                                                                                                                                                                                                                                                                                                                                                                                                                                                                                                                                                                                                                                                                                                                                                                                                                                                                                                                                                                                                                                                                                                                                                                                                                                                                                                                                                                                                                                                                                                                                                                                                                                                                                                                                                                                                                                                                                                                                                                                                                                                                                                              | REFER TO DETAIL<br>TOWN667(04)6308 FOR<br>PATTERN ON CORTEN<br>EDGE |
|----------------------------------------------------|--------------------------------------------------------------------------------------------------------------------------------------------------------------------------------------------------------------------------------------------------------------------------------------------------------------------------------------------------------------------------------------------------------------------------------------------------------------------------------------------------------------------------------------------------------------------------------------------------------------------------------------------------------------------------------------------------------------------------------------------------------------------------------------------------------------------------------------------------------------------------------------------------------------------------------------------------------------------------------------------------------------------------------------------------------------------------------------------------------------------------------------------------------------------------------------------------------------------------------------------------------------------------------------------------------------------------------------------------------------------------------------------------------------------------------------------------------------------------------------------------------------------------------------------------------------------------------------------------------------------------------------------------------------------------------------------------------------------------------------------------------------------------------------------------------------------------------------------------------------------------------------------------------------------------------------------------------------------------------------------------------------------------------------------------------------------------------------------------------------------------------|---------------------------------------------------------------------|
| 35mm 35mm<br>+ + + + + + + + + + + + + + + + + + + | HIN 440mm 44 |                                                                     |
|                                                    | + + + + + + + + + + + + + + + + + + +                                                                                                                                                                                                                                                                                                                                                                                                                                                                                                                                                                                                                                                                                                                                                                                                                                                                                                                                                                                                                                                                                                                                                                                                                                                                                                                                                                                                                                                                                                                                                                                                                                                                                                                                                                                                                                                                                                                                                                                                                                                                                          | REFER TO DETAIL<br>TOWN667(04)6308 FOR<br>PATTERN ON CORTEN<br>EDGE |
| NOTE<br>1)                                         | THE BENCHES NEED TO PROVIDE                                                                                                                                                                                                                                                                                                                                                                                                                                                                                                                                                                                                                                                                                                                                                                                                                                                                                                                                                                                                                                                                                                                                                                                                                                                                                                                                                                                                                                                                                                                                                                                                                                                                                                                                                                                                                                                                                                                                                                                                                                                                                                    | ACCESS TO THE TIMBER FOR                                            |
| 2)                                                 | REPLACEMENT<br>THE LIGHTING WITHIN THE END PA<br>REPLACEMENT.IT IS THE INTENTIO<br>ARE TO BE REMOVABLE TO ALLOW                                                                                                                                                                                                                                                                                                                                                                                                                                                                                                                                                                                                                                                                                                                                                                                                                                                                                                                                                                                                                                                                                                                                                                                                                                                                                                                                                                                                                                                                                                                                                                                                                                                                                                                                                                                                                                                                                                                                                                                                                |                                                                     |
| 3)                                                 | THE CABLE DRIVER.<br>METAL PLATE TO BE PROVIDED BE<br>AND WEATHERPROOF.                                                                                                                                                                                                                                                                                                                                                                                                                                                                                                                                                                                                                                                                                                                                                                                                                                                                                                                                                                                                                                                                                                                                                                                                                                                                                                                                                                                                                                                                                                                                                                                                                                                                                                                                                                                                                                                                                                                                                                                                                                                        | NEATH BENCHES ARE TO BE LITTER PROOF                                |