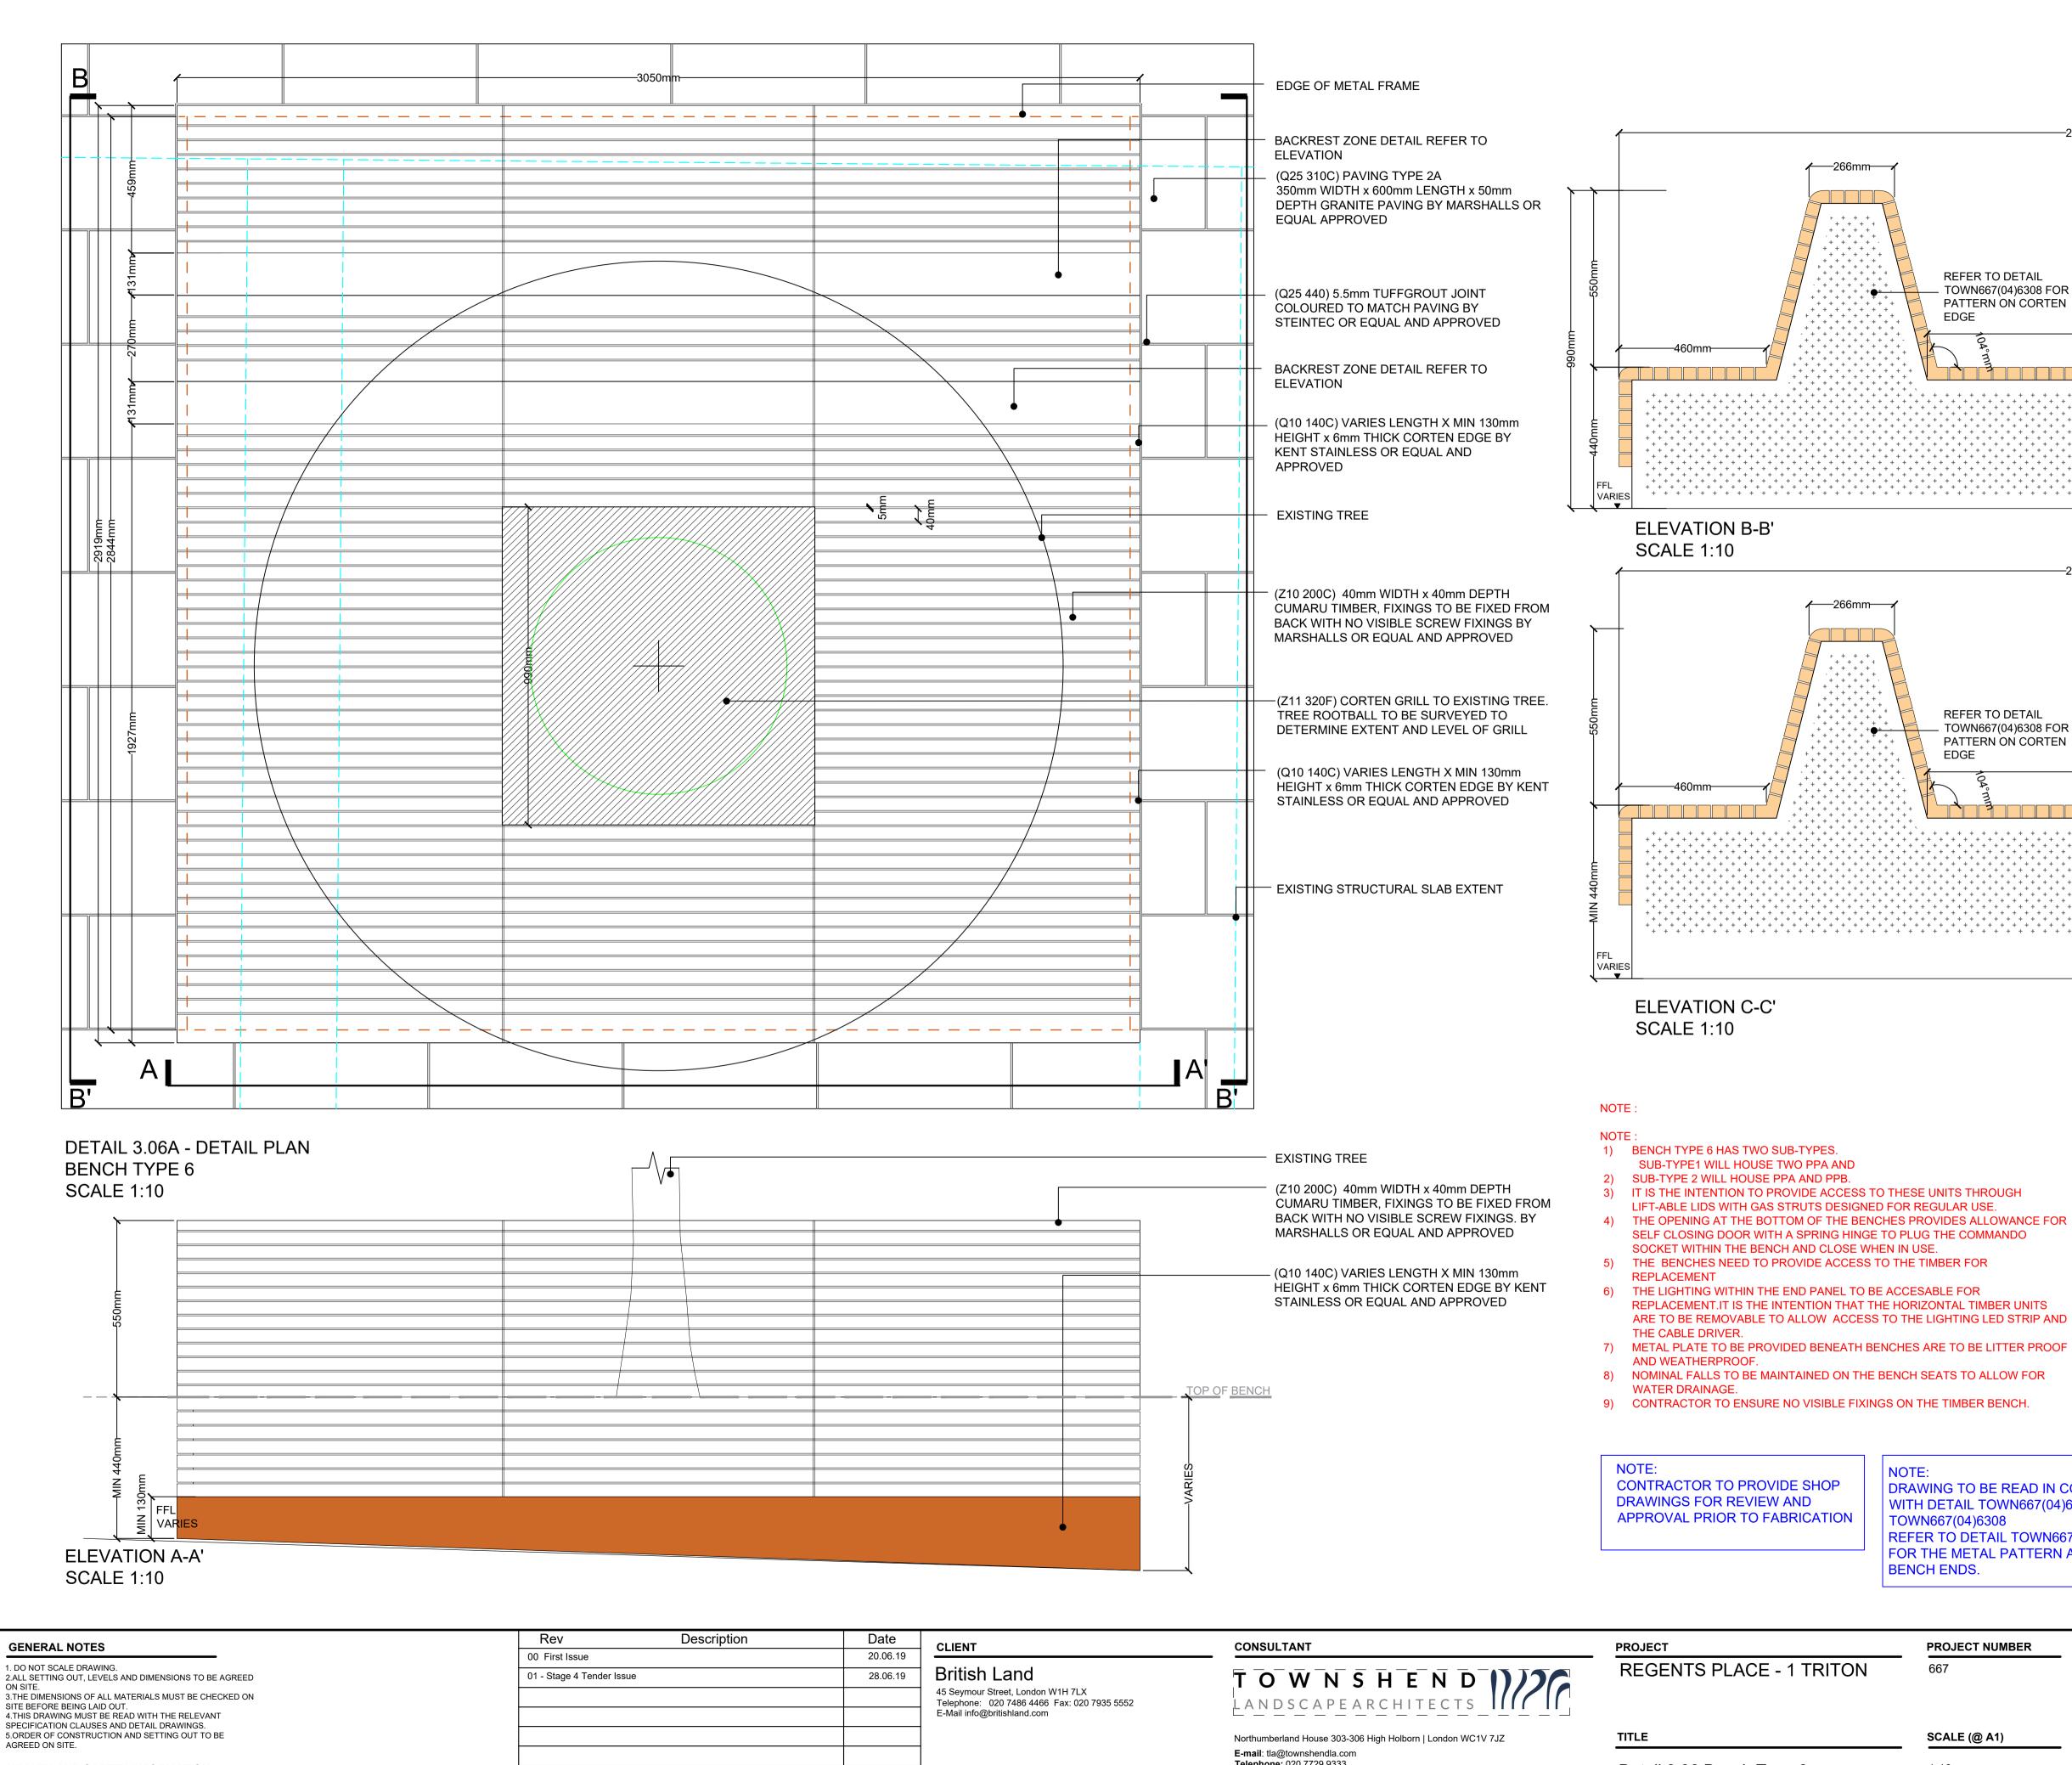

| 1497mm                                             | 1                                                                                                                                                                                                                                                                                                                                                                                                                                                                                                                                                                                                                                                                                                                                                                                                                                                                                                                                                                                                                                                                                                                                                                                                                                                                                                                                                                                                                                                                                                                                                                                                                                                                                                                                                                                                                                                                                                                                                                                                                                                                                                                              | REFER TO DETAIL<br>TOWN667(04)6308 FOR<br>PATTERN ON CORTEN<br>EDGE |
|----------------------------------------------------|--------------------------------------------------------------------------------------------------------------------------------------------------------------------------------------------------------------------------------------------------------------------------------------------------------------------------------------------------------------------------------------------------------------------------------------------------------------------------------------------------------------------------------------------------------------------------------------------------------------------------------------------------------------------------------------------------------------------------------------------------------------------------------------------------------------------------------------------------------------------------------------------------------------------------------------------------------------------------------------------------------------------------------------------------------------------------------------------------------------------------------------------------------------------------------------------------------------------------------------------------------------------------------------------------------------------------------------------------------------------------------------------------------------------------------------------------------------------------------------------------------------------------------------------------------------------------------------------------------------------------------------------------------------------------------------------------------------------------------------------------------------------------------------------------------------------------------------------------------------------------------------------------------------------------------------------------------------------------------------------------------------------------------------------------------------------------------------------------------------------------------|---------------------------------------------------------------------|
| 35mm 35mm<br>+ + + + + + + + + + + + + + + + + + + | HIN 440mm 44 |                                                                     |
|                                                    | + + + + + + + + + + + + + + + + + + +                                                                                                                                                                                                                                                                                                                                                                                                                                                                                                                                                                                                                                                                                                                                                                                                                                                                                                                                                                                                                                                                                                                                                                                                                                                                                                                                                                                                                                                                                                                                                                                                                                                                                                                                                                                                                                                                                                                                                                                                                                                                                          | REFER TO DETAIL<br>TOWN667(04)6308 FOR<br>PATTERN ON CORTEN<br>EDGE |
| NOTE<br>1)                                         | THE BENCHES NEED TO PROVIDE                                                                                                                                                                                                                                                                                                                                                                                                                                                                                                                                                                                                                                                                                                                                                                                                                                                                                                                                                                                                                                                                                                                                                                                                                                                                                                                                                                                                                                                                                                                                                                                                                                                                                                                                                                                                                                                                                                                                                                                                                                                                                                    | ACCESS TO THE TIMBER FOR                                            |
| 2)                                                 | REPLACEMENT<br>THE LIGHTING WITHIN THE END PA<br>REPLACEMENT.IT IS THE INTENTIO<br>ARE TO BE REMOVABLE TO ALLOW                                                                                                                                                                                                                                                                                                                                                                                                                                                                                                                                                                                                                                                                                                                                                                                                                                                                                                                                                                                                                                                                                                                                                                                                                                                                                                                                                                                                                                                                                                                                                                                                                                                                                                                                                                                                                                                                                                                                                                                                                |                                                                     |
| 3)                                                 | THE CABLE DRIVER.<br>METAL PLATE TO BE PROVIDED BE<br>AND WEATHERPROOF.                                                                                                                                                                                                                                                                                                                                                                                                                                                                                                                                                                                                                                                                                                                                                                                                                                                                                                                                                                                                                                                                                                                                                                                                                                                                                                                                                                                                                                                                                                                                                                                                                                                                                                                                                                                                                                                                                                                                                                                                                                                        | NEATH BENCHES ARE TO BE LITTER PROOF                                |

**SCALE 1:10** 

SCALE 1:10

NOTE: CONTRACTOR TO PROVIDE SHOP DRAWINGS FOR REVIEW AND APPROVAL PRIOR TO FABRICATION NOTE: DRAWING TO BE READ IN CONJUCTIN WITH DETAIL TOWN667(04)6309 AND TOWN667(04)6310 REFER TO DETAIL TOWN667(04)6307 FOR THE METAL PATTERN AT THE

BENCH ENDS.

| GENERAL NOTES                                                                                                                                                                                                                                                                                                               | Rev Description           | Date     | CLIENT                                   |
|-----------------------------------------------------------------------------------------------------------------------------------------------------------------------------------------------------------------------------------------------------------------------------------------------------------------------------|---------------------------|----------|------------------------------------------|
| 1. DO NOT SCALE DRAWING.                                                                                                                                                                                                                                                                                                    | 00 First Issue            | 20.06.19 | British                                  |
| 2.ALL SETTING OUT, LEVELS AND DIMENSIONS TO BE AGREED<br>ON SITE.<br>3.THE DIMENSIONS OF ALL MATERIALS MUST BE CHECKED ON<br>SITE BEFORE BEING LAID OUT.<br>4.THIS DRAWING MUST BE READ WITH THE RELEVANT<br>SPECIFICATION CLAUSES AND DETAIL DRAWINGS.<br>5.ORDER OF CONSTRUCTION AND SETTING OUT TO BE<br>AGREED ON SITE. | 01 - Stage 4 Tender Issue | 28.06.19 | 45 Seymour<br>Telephone:<br>E-Mail info@ |
| HEALTH AND SAFETY INFORMATION                                                                                                                                                                                                                                                                                               |                           |          |                                          |
| REFER TO HEALTH AND SAFETY FILE.                                                                                                                                                                                                                                                                                            |                           |          |                                          |

NOTE: DRAWING TO BE READ IN CONJUCTIN WITH DETAIL TOWN667(04)6307 AND TOWN667(04)6308 REFER TO DETAIL TOWN667(04)6308 FOR THE METAL PATTERN AT THE BENCH ENDS.

667

Telephone: 020 7729 9333

Detail 3.06 Bench Type 6

|   | REFER TO DETAIL     |
|---|---------------------|
| - | TOWN667(04)6308 FOR |
|   | PATTERN ON CORTEN   |

EDGE

–2919mm–

|                                       | <br>_ |
|---------------------------------------|-------|
|                                       |       |
| · · · · · · · · · · · · · · · · · · · |       |

| <br>F  | REFER<br>TOWN6<br>PATTER<br>EDGE | 67(04 | 6308 | FOR | 2919 |  |  |  |     |     |    |  |  |  |  |  |  |  |      |  |    |
|--------|----------------------------------|-------|------|-----|------|--|--|--|-----|-----|----|--|--|--|--|--|--|--|------|--|----|
| $\sim$ | 104                              | 0     |      |     |      |  |  |  | —19 | 60r | mm |  |  |  |  |  |  |  | <br> |  | -1 |
| 1      |                                  |       |      |     |      |  |  |  |     |     |    |  |  |  |  |  |  |  |      |  |    |
|        |                                  |       |      |     |      |  |  |  |     |     |    |  |  |  |  |  |  |  |      |  |    |