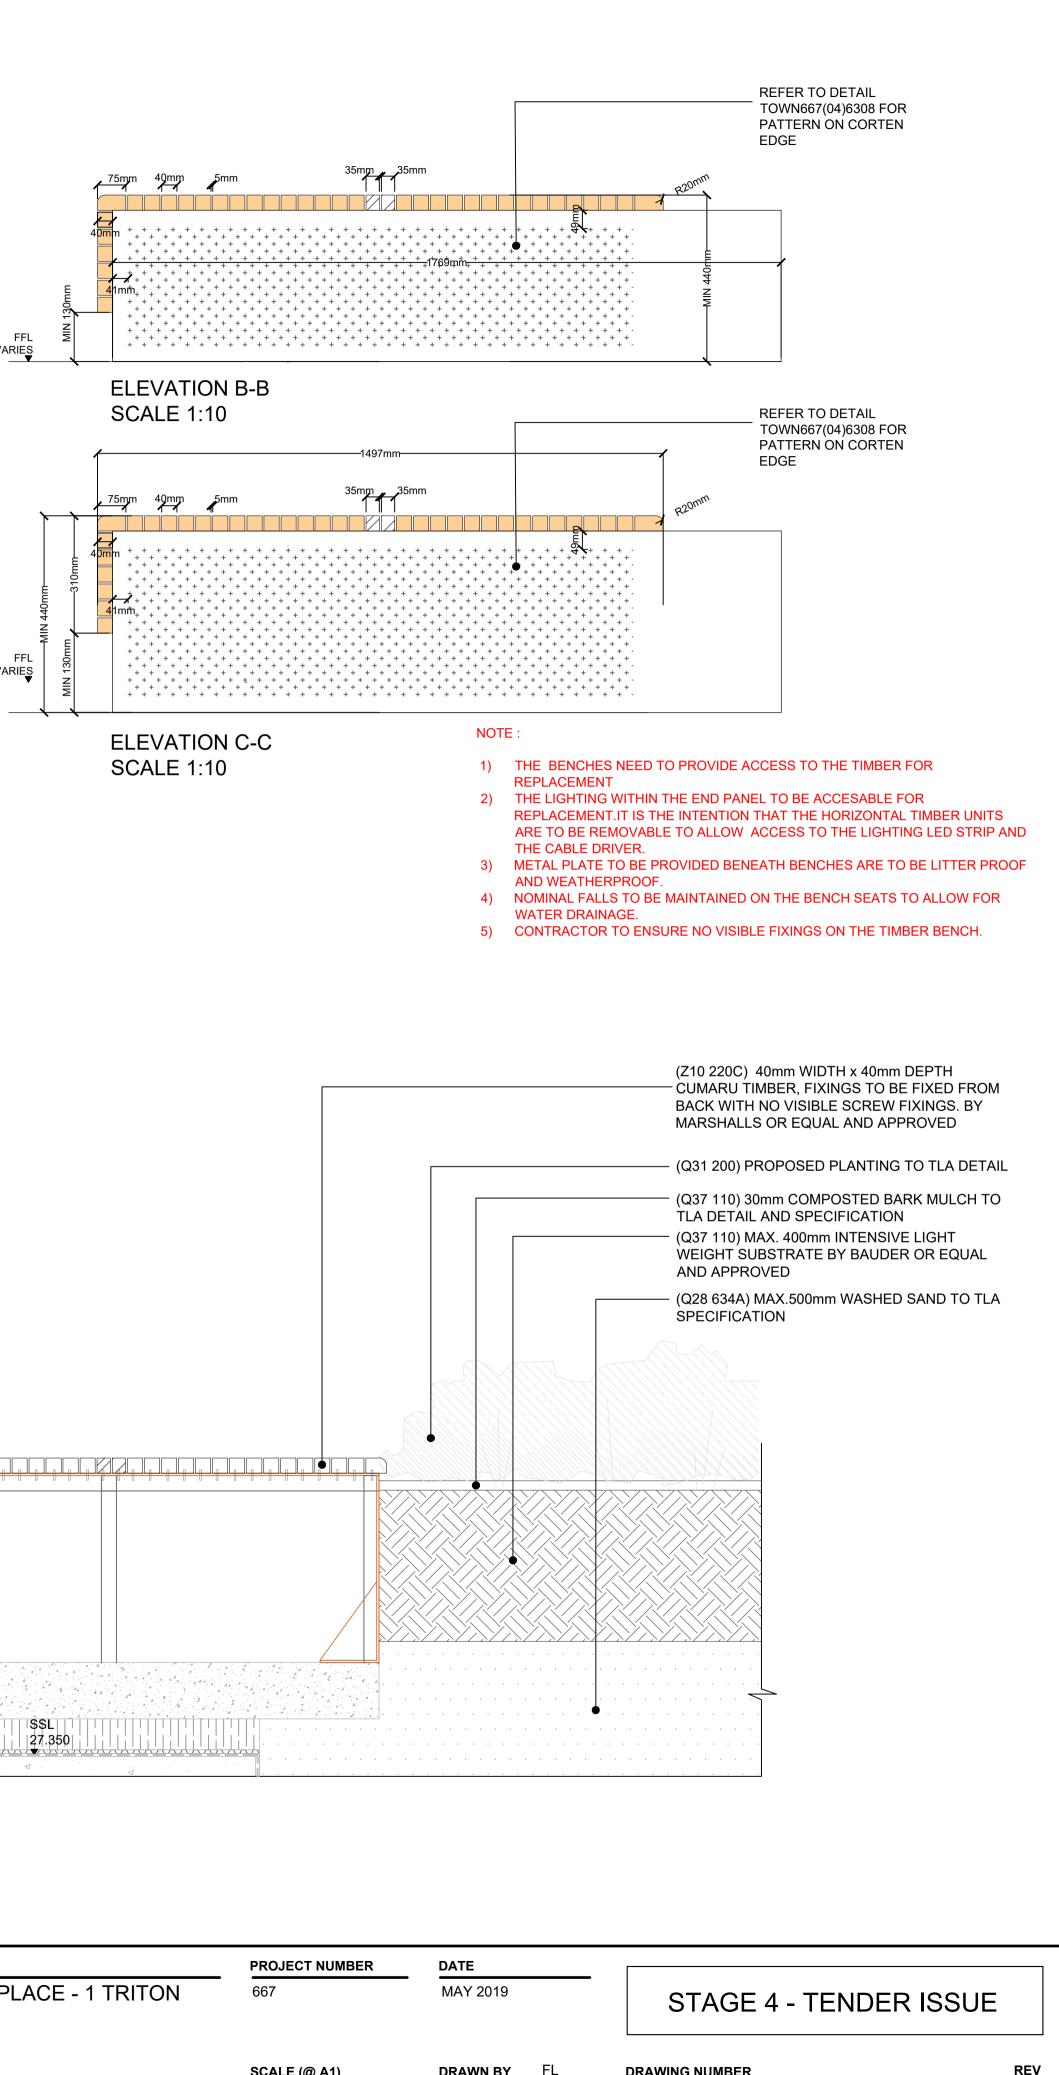

| 1497mm                                             | 1                                                                                                                                                                                                                                                                                                                                                                                                                                                                                                                                                                                                                                                                                                                                                                                                                                                                                                                                                                                                                                                                                                                                                                                                                                                                                                                                                                                                                                                                                                                                                                                                                                                                                                                                                                                                                                                                                                                                                                                                                                                                                                                              | REFER TO DETAIL<br>TOWN667(04)6308 FOR<br>PATTERN ON CORTEN<br>EDGE |
|----------------------------------------------------|--------------------------------------------------------------------------------------------------------------------------------------------------------------------------------------------------------------------------------------------------------------------------------------------------------------------------------------------------------------------------------------------------------------------------------------------------------------------------------------------------------------------------------------------------------------------------------------------------------------------------------------------------------------------------------------------------------------------------------------------------------------------------------------------------------------------------------------------------------------------------------------------------------------------------------------------------------------------------------------------------------------------------------------------------------------------------------------------------------------------------------------------------------------------------------------------------------------------------------------------------------------------------------------------------------------------------------------------------------------------------------------------------------------------------------------------------------------------------------------------------------------------------------------------------------------------------------------------------------------------------------------------------------------------------------------------------------------------------------------------------------------------------------------------------------------------------------------------------------------------------------------------------------------------------------------------------------------------------------------------------------------------------------------------------------------------------------------------------------------------------------|---------------------------------------------------------------------|
| 35mm 35mm<br>+ + + + + + + + + + + + + + + + + + + | HIN 440mm 44 |                                                                     |
|                                                    | + + + + + + + + + + + + + + + + + + +                                                                                                                                                                                                                                                                                                                                                                                                                                                                                                                                                                                                                                                                                                                                                                                                                                                                                                                                                                                                                                                                                                                                                                                                                                                                                                                                                                                                                                                                                                                                                                                                                                                                                                                                                                                                                                                                                                                                                                                                                                                                                          | REFER TO DETAIL<br>TOWN667(04)6308 FOR<br>PATTERN ON CORTEN<br>EDGE |
| NOTE<br>1)                                         | THE BENCHES NEED TO PROVIDE                                                                                                                                                                                                                                                                                                                                                                                                                                                                                                                                                                                                                                                                                                                                                                                                                                                                                                                                                                                                                                                                                                                                                                                                                                                                                                                                                                                                                                                                                                                                                                                                                                                                                                                                                                                                                                                                                                                                                                                                                                                                                                    | ACCESS TO THE TIMBER FOR                                            |
| 2)                                                 | REPLACEMENT<br>THE LIGHTING WITHIN THE END PA<br>REPLACEMENT.IT IS THE INTENTIO<br>ARE TO BE REMOVABLE TO ALLOW                                                                                                                                                                                                                                                                                                                                                                                                                                                                                                                                                                                                                                                                                                                                                                                                                                                                                                                                                                                                                                                                                                                                                                                                                                                                                                                                                                                                                                                                                                                                                                                                                                                                                                                                                                                                                                                                                                                                                                                                                |                                                                     |
| 3)                                                 | THE CABLE DRIVER.<br>METAL PLATE TO BE PROVIDED BE<br>AND WEATHERPROOF.                                                                                                                                                                                                                                                                                                                                                                                                                                                                                                                                                                                                                                                                                                                                                                                                                                                                                                                                                                                                                                                                                                                                                                                                                                                                                                                                                                                                                                                                                                                                                                                                                                                                                                                                                                                                                                                                                                                                                                                                                                                        | NEATH BENCHES ARE TO BE LITTER PROOF                                |

**SCALE 1:10** 

SCALE 1:10

NOTE: CONTRACTOR TO PROVIDE SHOP DRAWINGS FOR REVIEW AND APPROVAL PRIOR TO FABRICATION NOTE: DRAWING TO BE READ IN CONJUCTIN WITH DETAIL TOWN667(04)6309 AND TOWN667(04)6310 REFER TO DETAIL TOWN667(04)6307 FOR THE METAL PATTERN AT THE

BENCH ENDS.

| GENERAL NOTES                                                                                                                                                                                                                                                                                                               | Rev Description           | Date     | CLIENT                                   |
|-----------------------------------------------------------------------------------------------------------------------------------------------------------------------------------------------------------------------------------------------------------------------------------------------------------------------------|---------------------------|----------|------------------------------------------|
| 1. DO NOT SCALE DRAWING.                                                                                                                                                                                                                                                                                                    | 00 First Issue            | 20.06.19 | British                                  |
| 2.ALL SETTING OUT, LEVELS AND DIMENSIONS TO BE AGREED<br>ON SITE.<br>3.THE DIMENSIONS OF ALL MATERIALS MUST BE CHECKED ON<br>SITE BEFORE BEING LAID OUT.<br>4.THIS DRAWING MUST BE READ WITH THE RELEVANT<br>SPECIFICATION CLAUSES AND DETAIL DRAWINGS.<br>5.ORDER OF CONSTRUCTION AND SETTING OUT TO BE<br>AGREED ON SITE. | 01 - Stage 4 Tender Issue | 28.06.19 | 45 Seymour<br>Telephone:<br>E-Mail info@ |
| HEALTH AND SAFETY INFORMATION                                                                                                                                                                                                                                                                                               |                           |          |                                          |
| REFER TO HEALTH AND SAFETY FILE.                                                                                                                                                                                                                                                                                            |                           |          |                                          |