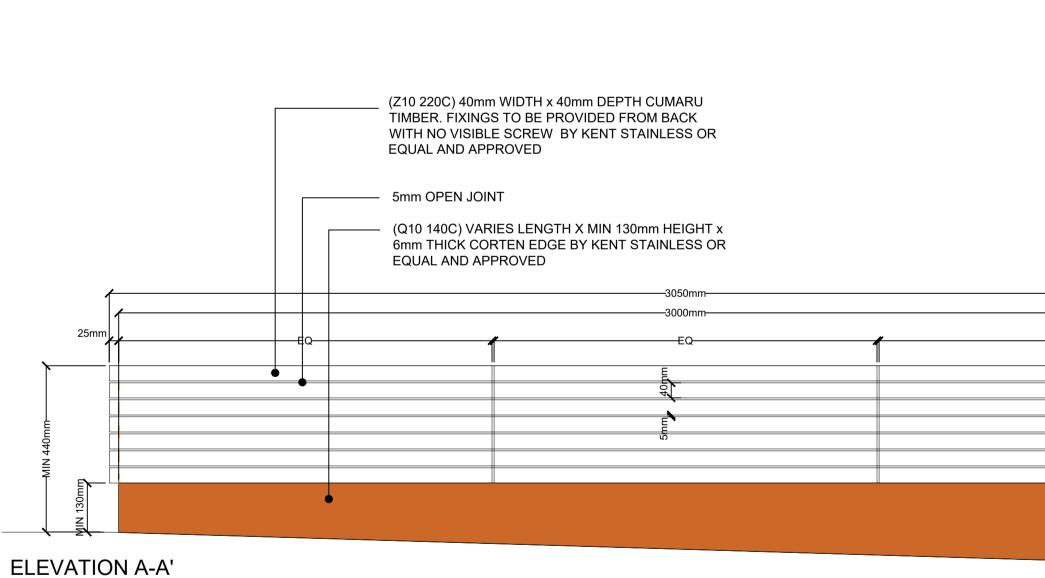

| 1497mm                                             | 1                                                                                                                                                                                                                                                                                                                                                                                                                                                                                                                                                                                                                                                                                                                                                                                                                                                                                                                                                                                                                                                                                                                                                                                                                                                                                                                                                                                                                                                                                                                                                                                                                                                                                                                                                                                                                                                                                                                                                                                                                                                                                                                              | REFER TO DETAIL<br>TOWN667(04)6308 FOR<br>PATTERN ON CORTEN<br>EDGE |
|----------------------------------------------------|--------------------------------------------------------------------------------------------------------------------------------------------------------------------------------------------------------------------------------------------------------------------------------------------------------------------------------------------------------------------------------------------------------------------------------------------------------------------------------------------------------------------------------------------------------------------------------------------------------------------------------------------------------------------------------------------------------------------------------------------------------------------------------------------------------------------------------------------------------------------------------------------------------------------------------------------------------------------------------------------------------------------------------------------------------------------------------------------------------------------------------------------------------------------------------------------------------------------------------------------------------------------------------------------------------------------------------------------------------------------------------------------------------------------------------------------------------------------------------------------------------------------------------------------------------------------------------------------------------------------------------------------------------------------------------------------------------------------------------------------------------------------------------------------------------------------------------------------------------------------------------------------------------------------------------------------------------------------------------------------------------------------------------------------------------------------------------------------------------------------------------|---------------------------------------------------------------------|
| 35mm 35mm<br>+ + + + + + + + + + + + + + + + + + + | HIN 440mm 44 |                                                                     |
|                                                    | + + + + + + + + + + + + + + + + + + +                                                                                                                                                                                                                                                                                                                                                                                                                                                                                                                                                                                                                                                                                                                                                                                                                                                                                                                                                                                                                                                                                                                                                                                                                                                                                                                                                                                                                                                                                                                                                                                                                                                                                                                                                                                                                                                                                                                                                                                                                                                                                          | REFER TO DETAIL<br>TOWN667(04)6308 FOR<br>PATTERN ON CORTEN<br>EDGE |
| NOTE<br>1)                                         | THE BENCHES NEED TO PROVIDE                                                                                                                                                                                                                                                                                                                                                                                                                                                                                                                                                                                                                                                                                                                                                                                                                                                                                                                                                                                                                                                                                                                                                                                                                                                                                                                                                                                                                                                                                                                                                                                                                                                                                                                                                                                                                                                                                                                                                                                                                                                                                                    | ACCESS TO THE TIMBER FOR                                            |
| 2)                                                 | REPLACEMENT<br>THE LIGHTING WITHIN THE END PA<br>REPLACEMENT.IT IS THE INTENTIO<br>ARE TO BE REMOVABLE TO ALLOW                                                                                                                                                                                                                                                                                                                                                                                                                                                                                                                                                                                                                                                                                                                                                                                                                                                                                                                                                                                                                                                                                                                                                                                                                                                                                                                                                                                                                                                                                                                                                                                                                                                                                                                                                                                                                                                                                                                                                                                                                |                                                                     |
| 3)                                                 | THE CABLE DRIVER.<br>METAL PLATE TO BE PROVIDED BE<br>AND WEATHERPROOF.                                                                                                                                                                                                                                                                                                                                                                                                                                                                                                                                                                                                                                                                                                                                                                                                                                                                                                                                                                                                                                                                                                                                                                                                                                                                                                                                                                                                                                                                                                                                                                                                                                                                                                                                                                                                                                                                                                                                                                                                                                                        | NEATH BENCHES ARE TO BE LITTER PROOF                                |