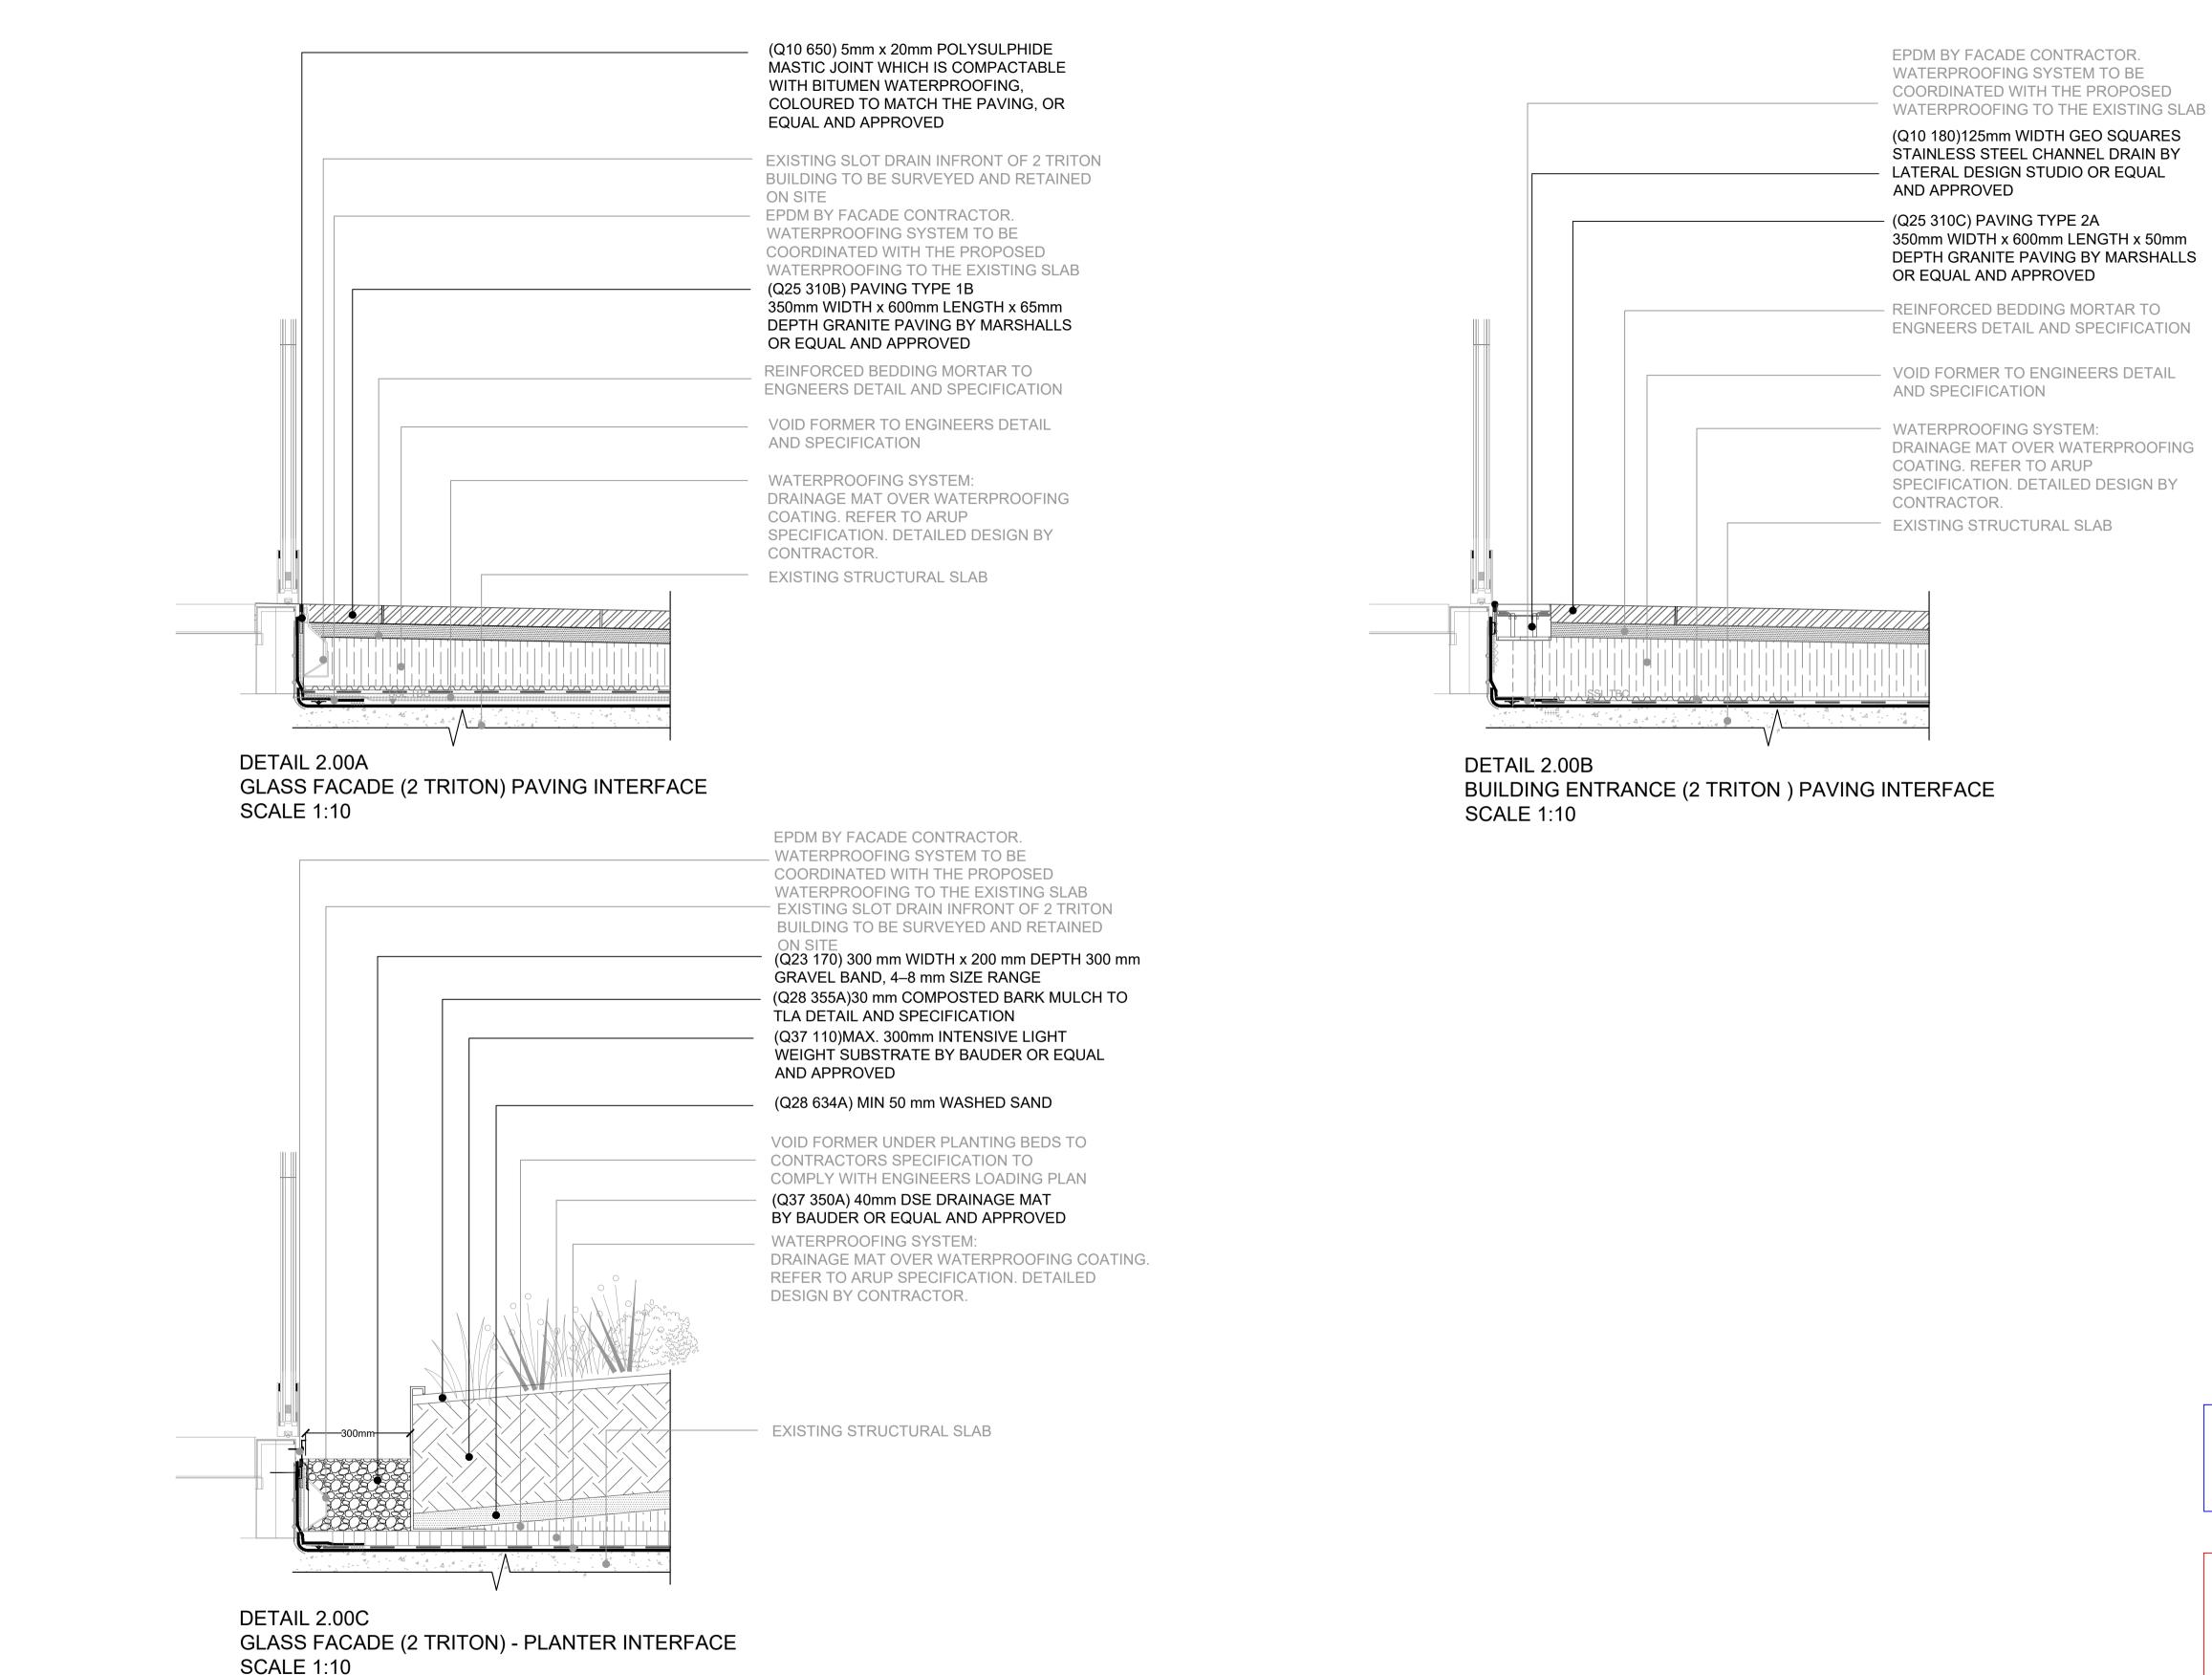

SCALE (@ A

DETAIL 2.00 BUILDING INTERFACE - SHEET 1 1:10

NOTE: CONTRACTOR TO PROVIDE SHOP DRAWINGS FOR REVIEW AND COMMENT PRIOR TO FABRICATION

NOTE: ALL 1 TS FACADE AND EDPM DETAILS BY BASE BUILD CONTRACTOR. LANDSCAPE CONTRACTOR TO COORDINATE DETAILED INTERFACE WITH FACADE.

REFER TO HEALTH AND SAFETY FILE.

**1TS BUILDING** 

|                                                                           | (Q10 650) 10mm x 20mm POLYSULPHIDE MASTIC<br>JOINT WHICH IS COMPACTABLE WITH BITUMEN<br>WATERPROOFING, COLOURED TO MATCH THE<br>PAVING, OR EQUAL AND APPROVED                                                   |
|---------------------------------------------------------------------------|-----------------------------------------------------------------------------------------------------------------------------------------------------------------------------------------------------------------|
|                                                                           | <ul> <li>(Q10 170B) 10mm SLOT GALVANISED STEEL SLOT</li> <li>DRAIN WITH CHANNEL BY KENT STAINLESS OR</li> <li>EQUAL AND APPROVED</li> </ul>                                                                     |
|                                                                           | CONCRETE SUPPORT TO ENGINEERS<br>DETAIL AND SPECIFICATION                                                                                                                                                       |
|                                                                           | <ul> <li>(Q25 310C) PAVING TYPE 1A</li> <li>350mm WIDTH x 600mm LENGTH x 50mm /</li> <li>200mm WIDTH x 400mm LENGTH x 50mm</li> <li>DEPTH GRANITE PAVING BY MARSHALLS</li> <li>OR EQUAL AND APPROVED</li> </ul> |
|                                                                           | - REINFORCED BEDDING MORTAR TO<br>ENGNEERS DETAIL AND SPECIFICATION                                                                                                                                             |
|                                                                           | - VOID FORMER TO ENGINEERS DETAIL<br>AND SPECIFICATION                                                                                                                                                          |
|                                                                           | <ul> <li>WATERPROOFING SYSTEM: DRAINAGE</li> <li>MAT OVER WATERPROOFING COATING.</li> <li>REFER TO ARUP SPECIFICATION.</li> <li>DETAILED DESIGN BY CONTRACTOR.</li> </ul>                                       |
| FFL 28.000                                                                | - EXISTING STRUCTURAL SLAB                                                                                                                                                                                      |
| DETAIL 2.01B<br>1 TS BUILDING - GLASS INTERFACE WITH PAVING<br>SCALE 1:10 |                                                                                                                                                                                                                 |
|                                                                           |                                                                                                                                                                                                                 |
|                                                                           |                                                                                                                                                                                                                 |
|                                                                           |                                                                                                                                                                                                                 |
|                                                                           |                                                                                                                                                                                                                 |

DETAIL 2.02A 10 BROCK STREET- ENTRANCE WITH PAVING TYPE 2A INTERFACE SCALE 1:10

| GENERAL NOTES                                                                                                                                                                                                                                                                                                                                                                                | Rev Description | Date                                    |
|----------------------------------------------------------------------------------------------------------------------------------------------------------------------------------------------------------------------------------------------------------------------------------------------------------------------------------------------------------------------------------------------|-----------------|-----------------------------------------|
|                                                                                                                                                                                                                                                                                                                                                                                              | 00 First Issue  | 28.06.19                                |
| <ol> <li>DO NOT SCALE DRAWING.</li> <li>ALL SETTING OUT, LEVELS AND DIMENSIONS TO BE AGREED<br/>ON SITE.</li> <li>THE DIMENSIONS OF ALL MATERIALS MUST BE CHECKED ON<br/>SITE BEFORE BEING LAID OUT.</li> <li>THIS DRAWING MUST BE READ WITH THE RELEVANT<br/>SPECIFICATION CLAUSES AND DETAIL DRAWINGS.</li> <li>ORDER OF CONSTRUCTION AND SETTING OUT TO BE<br/>AGREED ON SITE.</li> </ol> |                 | Briti<br>45 Seyr<br>Telepho<br>E-Mail i |
| HEALTH AND SAFETY INFORMATION                                                                                                                                                                                                                                                                                                                                                                |                 |                                         |
| REFER TO HEALTH AND SAFETY FILE.                                                                                                                                                                                                                                                                                                                                                             |                 |                                         |

DETAIL 2.01B 10 BROCK STREET- BUILDING FACADE WITH PAVING TYPE 2A INTERFACE SCALE 1:10

tish Land ymour Street, London W1H 7LX hone: 020 7486 4466 Fax: 020 7935 5552 info@britishland.com

CONSULTANT

TOWNSHEND LANDSCAPEARCHITECTS

BUILDING

Northumberland House 303-306 High Holborn | London WC1V 7JZ E-mail: tla@townshendla.com Telephone: 020 7729 9333

PROJECT NU 667

TITLE

SCALE (@ A1

DETAIL 2.02 BUILDING INTERFACE - SHEET 3 1:10

| (Q10 650) 10mm x 20mm POLYSULPHIDE MASTIC<br>JOINT WHICH IS COMPACTABLE WITH BITUMEN<br>WATERPROOFING, COLOURED TO MATCH THE<br>PAVING, OR EQUAL AND APPROVED<br>WATERPROOFING SYSTEM:<br>REFER TO ARUP SPECIFICATION. DETAILED<br>DESIGN BY CONTRACTOR.<br>- (Q10 180) STAINLESS STEEL COVERS GEO SQUARES<br>BY LATERLSTUDIO OR EQUAL AND APPROVED |
|-----------------------------------------------------------------------------------------------------------------------------------------------------------------------------------------------------------------------------------------------------------------------------------------------------------------------------------------------------|
| - (Q25 310A) PAVING TYPE 2 A<br>350 mm WIDTH x 600mm LENGTH x 50mm<br>DEPTH GRANITE PAVING BY MARSHALLS<br>OR EQUAL AND APPROVED                                                                                                                                                                                                                    |
| <br>PAVEMENT QUALITY CONCRETE SLAB TO<br>ENGINEERS DETAIL AND SPECIFICATION                                                                                                                                                                                                                                                                         |
| <br>VOID FORMER TO ENGINEERS DETAIL<br>AND SPECIFICATION                                                                                                                                                                                                                                                                                            |
| <br>WATERPROOFING SYSTEM: DRAINAGE<br>MAT OVER WATERPROOFING COATING.<br>REFER TO ARUP SPECIFICATION.<br>DETAILED DESIGN BY CONTRACTOR.                                                                                                                                                                                                             |
| <br>EXISTING STRUCTURAL SLAB                                                                                                                                                                                                                                                                                                                        |