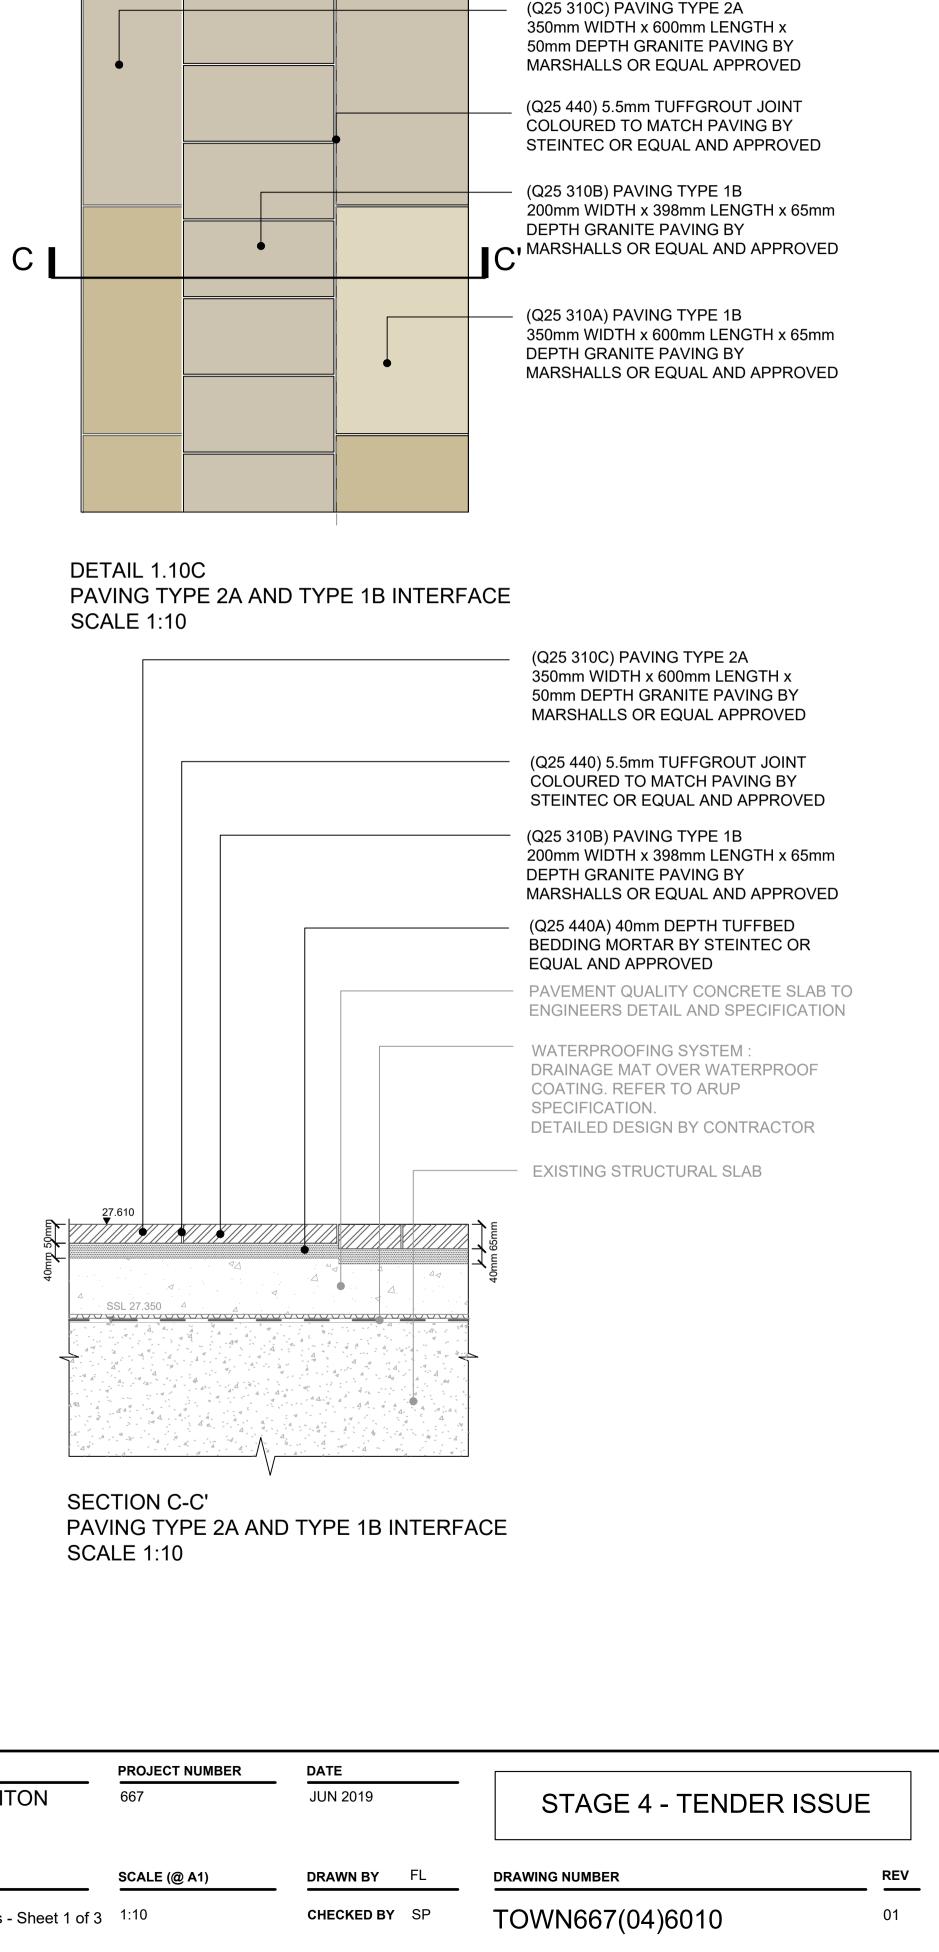

(Q25 310A) PAVING TYPE 1A 200mm WIDTH x 398mm LENGTH x 50mm DEPTH GRANITE BY MARSHALLS OR EQUAL AND APPROVED

(Q25 310B) PAVING TYPE 1B 200mm WIDTH x 398mm LENGTH x 65mm DEPTH GRANITE PAVING BY MARSHALLS OR EQUAL AND APPROVED

(Q25 440) 5.5mm TUFFGROUT JOINT COLOURED TO MATCH PAVING BY STEINTEC OR EQUAL AND APPROVED

**PAVING TYPE 2A** 

PAVING TYPE 1B

PAVING TYPE 1A AND TYPE 1B INTERFACE SCALE 1:10

sh Land our Street, London W1H 7LX one: 020 7486 4466 Fax: 020 7935 5552 fo@britishland.com

CONSULTANT

TOWNSHEND LANDSCAPEARCHITECTS

Northumberland House 303-306 High Holborn | London WC1V 7JZ E-mail: tla@townshendla.com Telephone: 020 7729 9333

PROJECT **REGENTS PLACE - 1 TRITON** 

TITLE

Detail 1.10 Paving Interface Details - Sheet 1 of 3 1:10