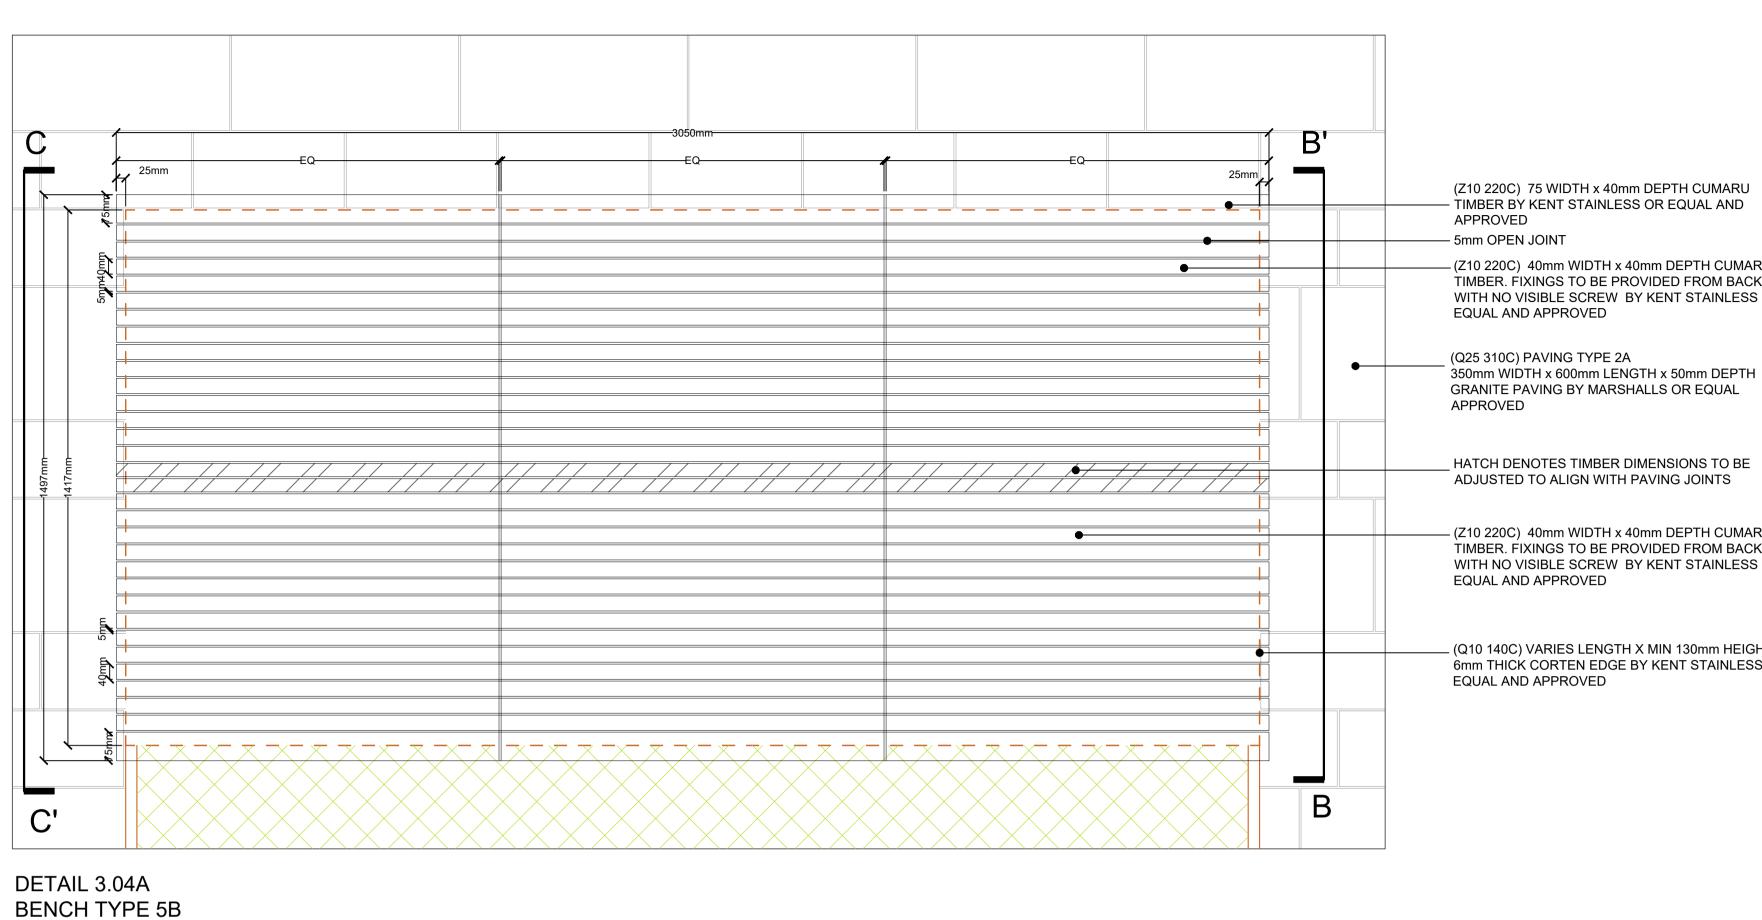

| 1497mm                                             | 1                                                                                                                                                                                                                                                                                                                                                                                                                                                                                                                                                                                                                                                                                                                                                                                                                                                                                                                                                                                                                                                                                                                                                                                                                                                                                                                                                                                                                                                                                                                                                                                                                                                                                                                                                                                                                                                                                                                                                                                                                                                                                                                              | REFER TO DETAIL<br>TOWN667(04)6308 FOR<br>PATTERN ON CORTEN<br>EDGE |
|----------------------------------------------------|--------------------------------------------------------------------------------------------------------------------------------------------------------------------------------------------------------------------------------------------------------------------------------------------------------------------------------------------------------------------------------------------------------------------------------------------------------------------------------------------------------------------------------------------------------------------------------------------------------------------------------------------------------------------------------------------------------------------------------------------------------------------------------------------------------------------------------------------------------------------------------------------------------------------------------------------------------------------------------------------------------------------------------------------------------------------------------------------------------------------------------------------------------------------------------------------------------------------------------------------------------------------------------------------------------------------------------------------------------------------------------------------------------------------------------------------------------------------------------------------------------------------------------------------------------------------------------------------------------------------------------------------------------------------------------------------------------------------------------------------------------------------------------------------------------------------------------------------------------------------------------------------------------------------------------------------------------------------------------------------------------------------------------------------------------------------------------------------------------------------------------|---------------------------------------------------------------------|
| 35mm 35mm<br>+ + + + + + + + + + + + + + + + + + + | HIN 440mm 44 |                                                                     |
|                                                    | + + + + + + + + + + + + + + + + + + +                                                                                                                                                                                                                                                                                                                                                                                                                                                                                                                                                                                                                                                                                                                                                                                                                                                                                                                                                                                                                                                                                                                                                                                                                                                                                                                                                                                                                                                                                                                                                                                                                                                                                                                                                                                                                                                                                                                                                                                                                                                                                          | REFER TO DETAIL<br>TOWN667(04)6308 FOR<br>PATTERN ON CORTEN<br>EDGE |
| NOTE<br>1)                                         | THE BENCHES NEED TO PROVIDE                                                                                                                                                                                                                                                                                                                                                                                                                                                                                                                                                                                                                                                                                                                                                                                                                                                                                                                                                                                                                                                                                                                                                                                                                                                                                                                                                                                                                                                                                                                                                                                                                                                                                                                                                                                                                                                                                                                                                                                                                                                                                                    | ACCESS TO THE TIMBER FOR                                            |
| 2)                                                 | REPLACEMENT<br>THE LIGHTING WITHIN THE END PA<br>REPLACEMENT.IT IS THE INTENTIO<br>ARE TO BE REMOVABLE TO ALLOW                                                                                                                                                                                                                                                                                                                                                                                                                                                                                                                                                                                                                                                                                                                                                                                                                                                                                                                                                                                                                                                                                                                                                                                                                                                                                                                                                                                                                                                                                                                                                                                                                                                                                                                                                                                                                                                                                                                                                                                                                |                                                                     |
| 3)                                                 | THE CABLE DRIVER.<br>METAL PLATE TO BE PROVIDED BE<br>AND WEATHERPROOF.                                                                                                                                                                                                                                                                                                                                                                                                                                                                                                                                                                                                                                                                                                                                                                                                                                                                                                                                                                                                                                                                                                                                                                                                                                                                                                                                                                                                                                                                                                                                                                                                                                                                                                                                                                                                                                                                                                                                                                                                                                                        | NEATH BENCHES ARE TO BE LITTER PROOF                                |

**SCALE 1:10** 

SCALE 1:10

NOTE: CONTRACTOR TO PROVIDE SHOP DRAWINGS FOR REVIEW AND APPROVAL PRIOR TO FABRICATION NOTE: DRAWING TO BE READ IN CONJUCTIN WITH DETAIL TOWN667(04)6309 AND TOWN667(04)6310 REFER TO DETAIL TOWN667(04)6307 FOR THE METAL PATTERN AT THE

BENCH ENDS.

| GENERAL NOTES                                                                                                                                                                                                                                                                                                               | Rev Description           | Date     | CLIENT                                   |
|-----------------------------------------------------------------------------------------------------------------------------------------------------------------------------------------------------------------------------------------------------------------------------------------------------------------------------|---------------------------|----------|------------------------------------------|
| 1. DO NOT SCALE DRAWING.                                                                                                                                                                                                                                                                                                    | 00 First Issue            | 20.06.19 | British                                  |
| 2.ALL SETTING OUT, LEVELS AND DIMENSIONS TO BE AGREED<br>ON SITE.<br>3.THE DIMENSIONS OF ALL MATERIALS MUST BE CHECKED ON<br>SITE BEFORE BEING LAID OUT.<br>4.THIS DRAWING MUST BE READ WITH THE RELEVANT<br>SPECIFICATION CLAUSES AND DETAIL DRAWINGS.<br>5.ORDER OF CONSTRUCTION AND SETTING OUT TO BE<br>AGREED ON SITE. | 01 - Stage 4 Tender Issue | 28.06.19 | 45 Seymour<br>Telephone:<br>E-Mail info@ |
| HEALTH AND SAFETY INFORMATION                                                                                                                                                                                                                                                                                               |                           |          |                                          |
| REFER TO HEALTH AND SAFETY FILE.                                                                                                                                                                                                                                                                                            |                           |          |                                          |

NOTE: DRAWING TO BE READ IN CONJUCTIN WITH DETAIL TOWN667(04)6307 AND TOWN667(04)6308 REFER TO DETAIL TOWN667(04)6308 FOR THE METAL PATTERN AT THE BENCH ENDS.

667

Telephone: 020 7729 9333

Detail 3.06 Bench Type 6