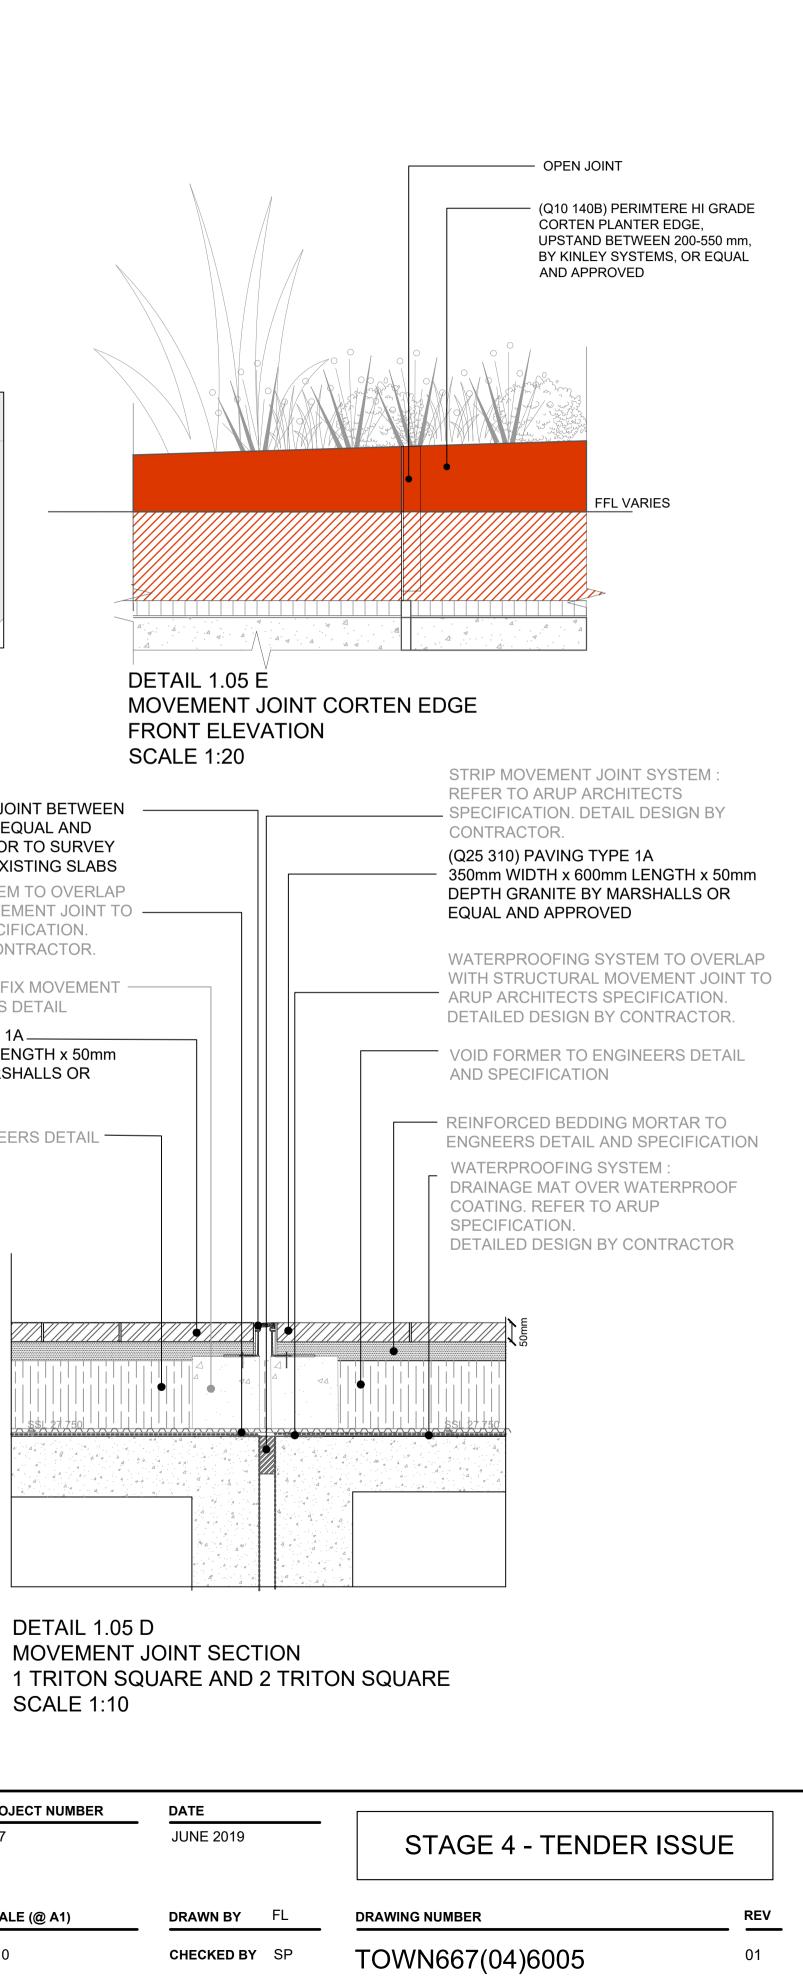

# SCALE (@ A1)

Detail 1.05 Movement Joint details

1:10

| GENERAL NOTES                                                                                 | Rev                    | Description | Date     | CLIENT               |
|-----------------------------------------------------------------------------------------------|------------------------|-------------|----------|----------------------|
|                                                                                               | 00 First Issue         |             | 20.06.19 |                      |
| 1. DO NOT SCALE DRAWING.<br>2.ALL SETTING OUT, LEVELS AND DIMENSIONS TO BE AGREED<br>ON SITE. | 01 STAGE 4 TENDER ISSU | UE          | 28.06.19 | Britis               |
| 3.THE DIMENSIONS OF ALL MATERIALS MUST BE CHECKED ON<br>SITE BEFORE BEING LAID OUT.           |                        |             |          | 45 Seymo<br>Telephon |
| 4.THIS DRAWING MUST BE READ WITH THE RELEVANT<br>SPECIFICATION CLAUSES AND DETAIL DRAWINGS.   |                        |             |          | E-Mail inf           |
| 5.ORDER OF CONSTRUCTION AND SETTING OUT TO BE<br>AGREED ON SITE.                              |                        |             |          |                      |
| HEALTH AND SAFETY INFORMATION                                                                 |                        |             | <br>     | -                    |
|                                                                                               |                        |             |          |                      |
| REFER TO HEALTH AND SAFETY FILE.                                                              |                        |             |          |                      |

HEALTH AND SAFETY INFORMATION REFER TO HEALTH AND SAFETY FILE.

C' (Q31 200) PROPOSED LAWN TO **SPECIFICATION** (Q25 310C) PAVING TYPE 2A 350mm WIDTH x 600mm LENGTH x 50mm DEPTH GRANITE BY MARSHALLS OR EQUAL AND APPROVED OFF SLAB (Q10 140A) 6mm THICK GALVANISED STEEL EDGING WITH 30mm ROUND TOP BY KINLEY OR EQUAL AND APPROVED **EXISTING SLAB EXTENT** (Q25 310C) PAVING TYPE 2A ON SLAB 350mm WIDTH x 600mm LENGTH x 50mm DEPTH GRANITE BY MARSHALLS OR EQUAL AND APPROVED С DETAIL 1.11C LAWN AND TYPE 2A PAVING OFF SLAB INTERFACE SCALE 1:10 (Q25 310C) PAVING TYPE 2A 220 mm SUB-BASE (TYPE 1) TO 350mm WIDTH x 600mm LENGTH x ENGINEERS DETAIL AND 50mm DEPTH GRANITE BY SPECIFICATION MARSHALLS OR EQUAL AND (Q25 310C) PAVING TYPE 2A APPROVED 350mm WIDTH x 600mm LENGTH x 50mm DEPTH GRANITE BY MARSHALLS OR (Q25 440A) 40mm DEPTH TUFFBED EQUAL AND APPROVED **BEDDING MORTAR BY STEINTEC OR** EQUAL AND APPROVED (Q25 440A) 40mm DEPTH TUFFBED BEDDING MORTAR BY STEINTEC OR PAVEMENT QUALITY CONCRETE EQUAL AND APPROVED SLAB TO ENGINEERS DETAIL AND SPECIFICATION PAVEMENT QUALITY CONCRETE SLAB TO ENGINEERS DETAIL AND SPECIFICATION 220 mm SUB-BASE (TYPE 1) TO ENGINEERS DETAIL AND (Q25 440) 5.5mm TUFFGROUT JOINT SPECIFICATION COLOURED TO MATCH PAVING BY STEINTEC OR EQUAL AND APPROVED (Q10 140A) 6mm THICK GALVANISED STEEL EDGING WITH 30mm ROUND WATERPROOFING SYSTEM : TOP BY KINLEY OR EQUAL AND DRAINAGE MAT OVER WATERPROOF APPROVED COATING. REFER TO ARUP (Q31 200) PROPOSED LAWN TO SPECIFICATION. SPECIFICATION DETAILED DESIGN BY CONTRACTOR (Q28 33A) 200mm DEPTH TOPSOIL TO TLA SPECIFICATION EXISTING STRUCTURAL SLAB (Q28 633A) 200mm DEPTH SUBSOIL TO TLA SPECIFICATION 30mm 

SECTION C-C' LAWN AND TYPE 2A PAVING OFF SLAB INTERFACE SCALE 1:10

Land treet, London W1H 7LX 020 7486 4466 Fax: 020 7935 5552 ritishland.com

CONSULTANT

TOWNSHEND LANDSCAPEARCHITECTS

Northumberland House 303-306 High Holborn | London WC1V 7JZ E-mail: tla@townshendla.com Telephone: 020 7729 9333