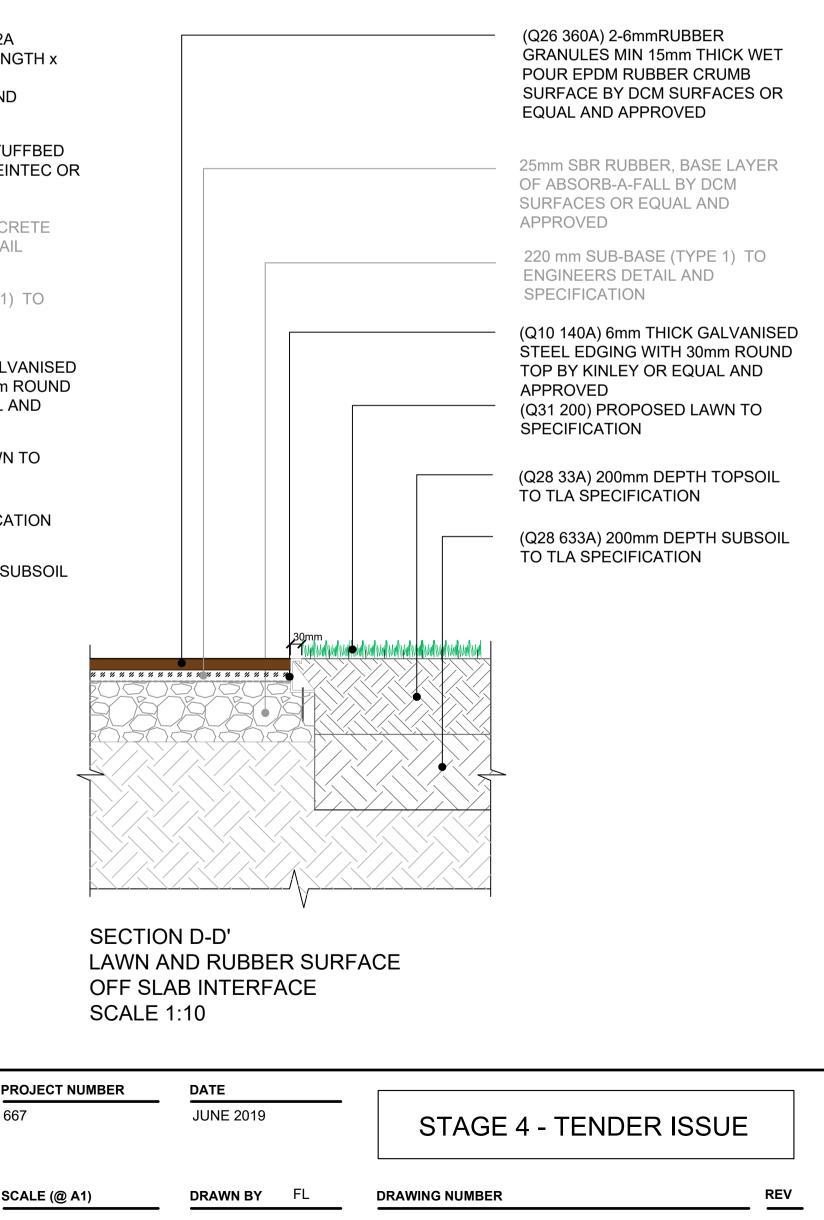

HEALTH AND SAFETY INFORMATION REFER TO HEALTH AND SAFETY FILE.

C' (Q31 200) PROPOSED LAWN TO **SPECIFICATION** (Q25 310C) PAVING TYPE 2A 350mm WIDTH x 600mm LENGTH x 50mm DEPTH GRANITE BY MARSHALLS OR EQUAL AND APPROVED OFF SLAB (Q10 140A) 6mm THICK GALVANISED STEEL EDGING WITH 30mm ROUND TOP BY KINLEY OR EQUAL AND APPROVED **EXISTING SLAB EXTENT** (Q25 310C) PAVING TYPE 2A ON SLAB 350mm WIDTH x 600mm LENGTH x 50mm DEPTH GRANITE BY MARSHALLS OR EQUAL AND APPROVED С DETAIL 1.11C LAWN AND TYPE 2A PAVING OFF SLAB INTERFACE SCALE 1:10 (Q25 310C) PAVING TYPE 2A 220 mm SUB-BASE (TYPE 1) TO 350mm WIDTH x 600mm LENGTH x ENGINEERS DETAIL AND 50mm DEPTH GRANITE BY SPECIFICATION MARSHALLS OR EQUAL AND (Q25 310C) PAVING TYPE 2A APPROVED 350mm WIDTH x 600mm LENGTH x 50mm DEPTH GRANITE BY MARSHALLS OR (Q25 440A) 40mm DEPTH TUFFBED EQUAL AND APPROVED **BEDDING MORTAR BY STEINTEC OR** EQUAL AND APPROVED (Q25 440A) 40mm DEPTH TUFFBED BEDDING MORTAR BY STEINTEC OR PAVEMENT QUALITY CONCRETE EQUAL AND APPROVED SLAB TO ENGINEERS DETAIL AND SPECIFICATION PAVEMENT QUALITY CONCRETE SLAB TO ENGINEERS DETAIL AND SPECIFICATION 220 mm SUB-BASE (TYPE 1) TO ENGINEERS DETAIL AND (Q25 440) 5.5mm TUFFGROUT JOINT SPECIFICATION COLOURED TO MATCH PAVING BY STEINTEC OR EQUAL AND APPROVED (Q10 140A) 6mm THICK GALVANISED STEEL EDGING WITH 30mm ROUND WATERPROOFING SYSTEM : TOP BY KINLEY OR EQUAL AND DRAINAGE MAT OVER WATERPROOF APPROVED COATING. REFER TO ARUP (Q31 200) PROPOSED LAWN TO SPECIFICATION. SPECIFICATION DETAILED DESIGN BY CONTRACTOR (Q28 33A) 200mm DEPTH TOPSOIL TO TLA SPECIFICATION EXISTING STRUCTURAL SLAB (Q28 633A) 200mm DEPTH SUBSOIL TO TLA SPECIFICATION 30mm 

SECTION C-C' LAWN AND TYPE 2A PAVING OFF SLAB INTERFACE SCALE 1:10

Land treet, London W1H 7LX 020 7486 4466 Fax: 020 7935 5552 ritishland.com

CONSULTANT

TOWNSHEND LANDSCAPEARCHITECTS

Northumberland House 303-306 High Holborn | London WC1V 7JZ E-mail: tla@townshendla.com Telephone: 020 7729 9333

## (Q31 200) PROPOSED LAWN TO SPECIFICATION

(Q10 140A) 6mm THICK GALVANISED STEEL EDGING WITH 30mm ROUND TOP BY KINLEY OR EQUAL AND APPROVED

(Q26 360A) 2-6mmRUBBER GRANULES MIN 15mm THICK WET POUR EPDM RUBBER CRUMB SURFACE BY DCM SURFACES OR EQUAL AND APPROVED