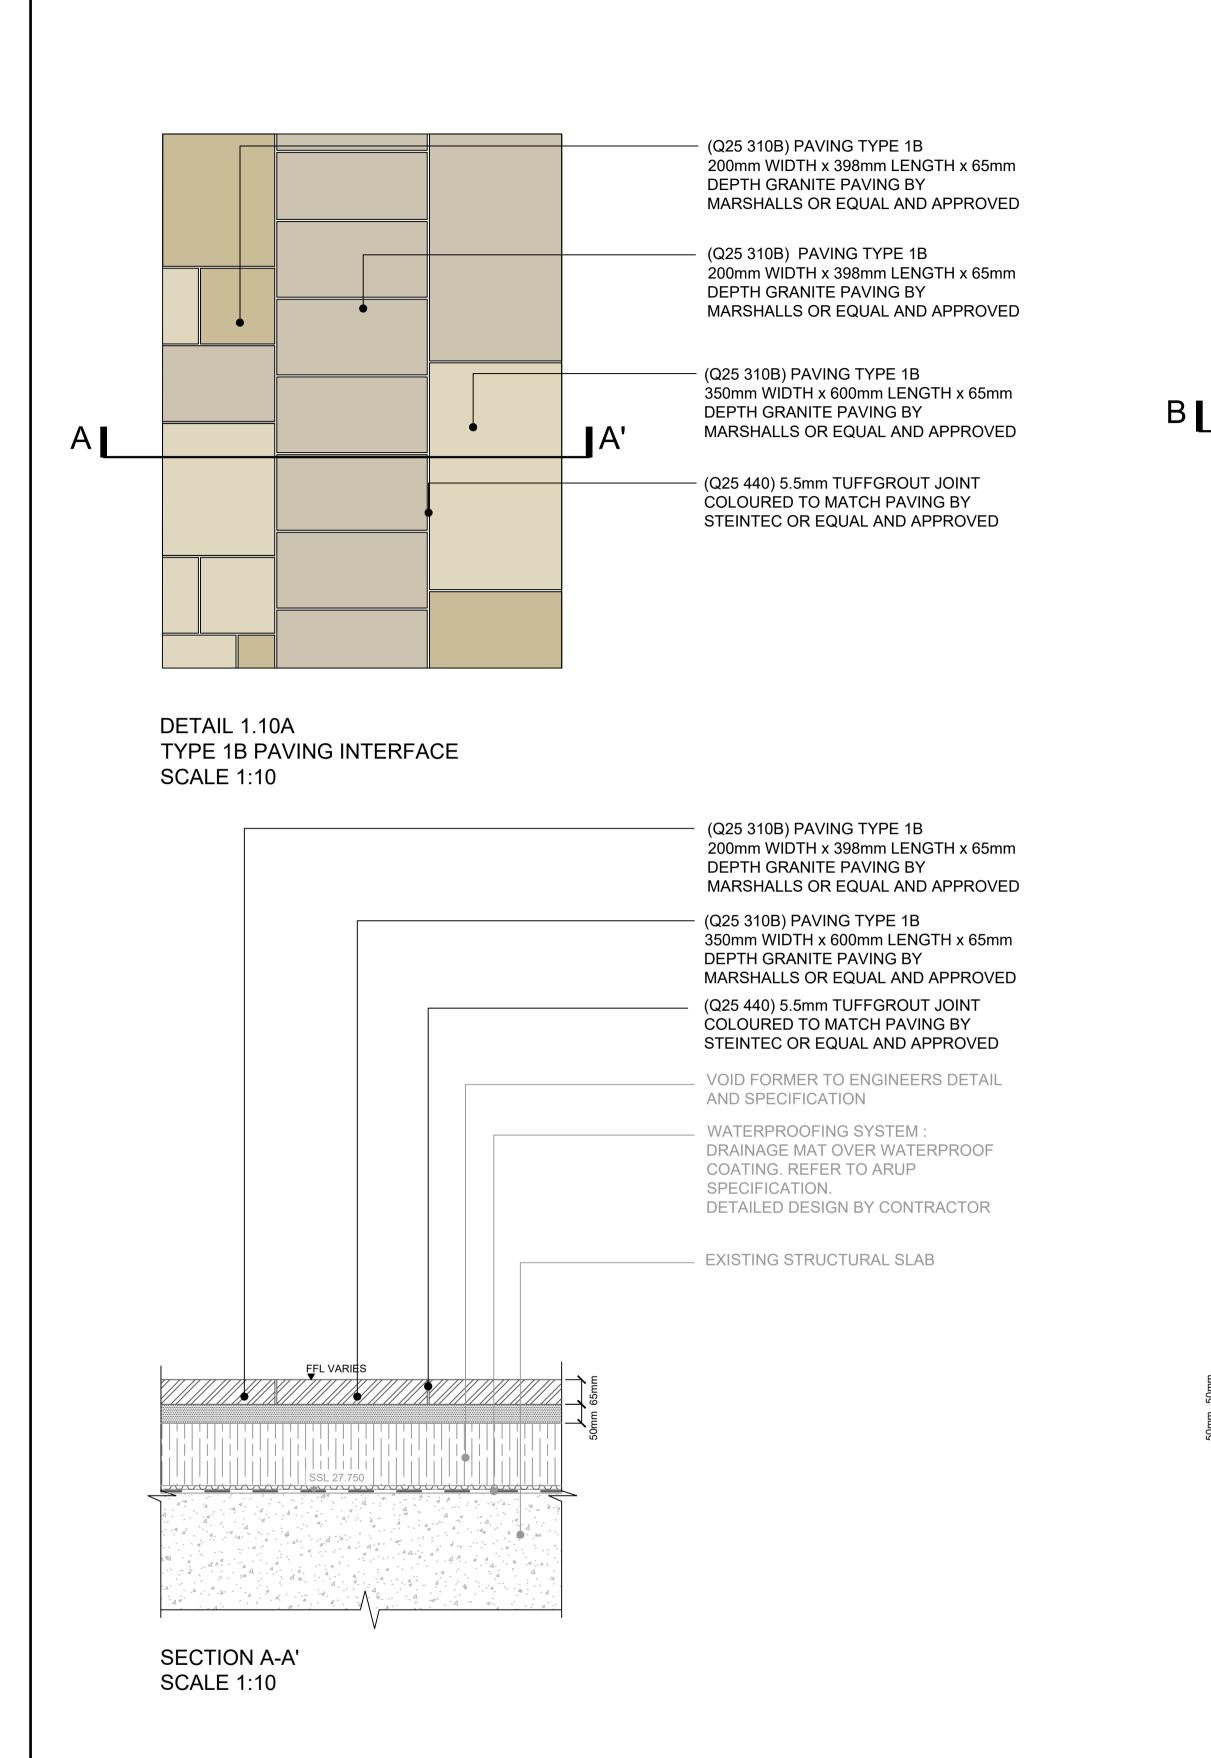

(Q25 310A) PAVING TYPE 1A 200mm WIDTH x 398mm LENGTH x 50mm DEPTH GRANITE BY MARSHALLS OR EQUAL AND APPROVED

(Q25 310B) PAVING TYPE 1B 200mm WIDTH x 398mm LENGTH x 65mm DEPTH GRANITE PAVING BY MARSHALLS OR EQUAL AND APPROVED

(Q25 440) 5.5mm TUFFGROUT JOINT COLOURED TO MATCH PAVING BY STEINTEC OR EQUAL AND APPROVED

**PAVING TYPE 2A** 

PAVING TYPE 1B

PAVING TYPE 1A AND TYPE 1B INTERFACE SCALE 1:10

sh Land our Street, London W1H 7LX one: 020 7486 4466 Fax: 020 7935 5552 fo@britishland.com

CONSULTANT

TOWNSHEND LANDSCAPEARCHITECTS

Northumberland House 303-306 High Holborn | London WC1V 7JZ E-mail: tla@townshendla.com Telephone: 020 7729 9333

PROJECT **REGENTS PLACE - 1 TRITON** 

TITLE

Detail 1.10 Paving Interface Details - Sheet 1 of 3 1:10