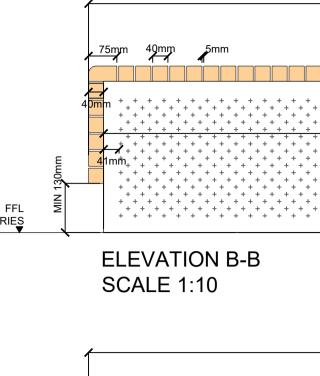

| 1497mm                                             | 1                                                                                                                                                                                                                                                                                                                                                                                                                                                                                                                                                                                                                                                                                                                                                                                                                                                                                                                                                                                                                                                                                                                                                                                                                                                                                                                                                                                                                                                                                                                                                                                                                                                                                                                                                                                                                                                                                                                                                                                                                                                                                                                              | REFER TO DETAIL<br>TOWN667(04)6308 FOR<br>PATTERN ON CORTEN<br>EDGE |
|----------------------------------------------------|--------------------------------------------------------------------------------------------------------------------------------------------------------------------------------------------------------------------------------------------------------------------------------------------------------------------------------------------------------------------------------------------------------------------------------------------------------------------------------------------------------------------------------------------------------------------------------------------------------------------------------------------------------------------------------------------------------------------------------------------------------------------------------------------------------------------------------------------------------------------------------------------------------------------------------------------------------------------------------------------------------------------------------------------------------------------------------------------------------------------------------------------------------------------------------------------------------------------------------------------------------------------------------------------------------------------------------------------------------------------------------------------------------------------------------------------------------------------------------------------------------------------------------------------------------------------------------------------------------------------------------------------------------------------------------------------------------------------------------------------------------------------------------------------------------------------------------------------------------------------------------------------------------------------------------------------------------------------------------------------------------------------------------------------------------------------------------------------------------------------------------|---------------------------------------------------------------------|
| 35mm 35mm<br>+ + + + + + + + + + + + + + + + + + + | HIN 440mm 44 |                                                                     |
|                                                    | + + + + + + + + + + + + + + + + + + +                                                                                                                                                                                                                                                                                                                                                                                                                                                                                                                                                                                                                                                                                                                                                                                                                                                                                                                                                                                                                                                                                                                                                                                                                                                                                                                                                                                                                                                                                                                                                                                                                                                                                                                                                                                                                                                                                                                                                                                                                                                                                          | REFER TO DETAIL<br>TOWN667(04)6308 FOR<br>PATTERN ON CORTEN<br>EDGE |
| NOTE<br>1)                                         | THE BENCHES NEED TO PROVIDE                                                                                                                                                                                                                                                                                                                                                                                                                                                                                                                                                                                                                                                                                                                                                                                                                                                                                                                                                                                                                                                                                                                                                                                                                                                                                                                                                                                                                                                                                                                                                                                                                                                                                                                                                                                                                                                                                                                                                                                                                                                                                                    | ACCESS TO THE TIMBER FOR                                            |
| 2)                                                 | REPLACEMENT<br>THE LIGHTING WITHIN THE END PA<br>REPLACEMENT.IT IS THE INTENTIO<br>ARE TO BE REMOVABLE TO ALLOW                                                                                                                                                                                                                                                                                                                                                                                                                                                                                                                                                                                                                                                                                                                                                                                                                                                                                                                                                                                                                                                                                                                                                                                                                                                                                                                                                                                                                                                                                                                                                                                                                                                                                                                                                                                                                                                                                                                                                                                                                |                                                                     |
| 3)                                                 | THE CABLE DRIVER.<br>METAL PLATE TO BE PROVIDED BE<br>AND WEATHERPROOF.                                                                                                                                                                                                                                                                                                                                                                                                                                                                                                                                                                                                                                                                                                                                                                                                                                                                                                                                                                                                                                                                                                                                                                                                                                                                                                                                                                                                                                                                                                                                                                                                                                                                                                                                                                                                                                                                                                                                                                                                                                                        | NEATH BENCHES ARE TO BE LITTER PROOF                                |