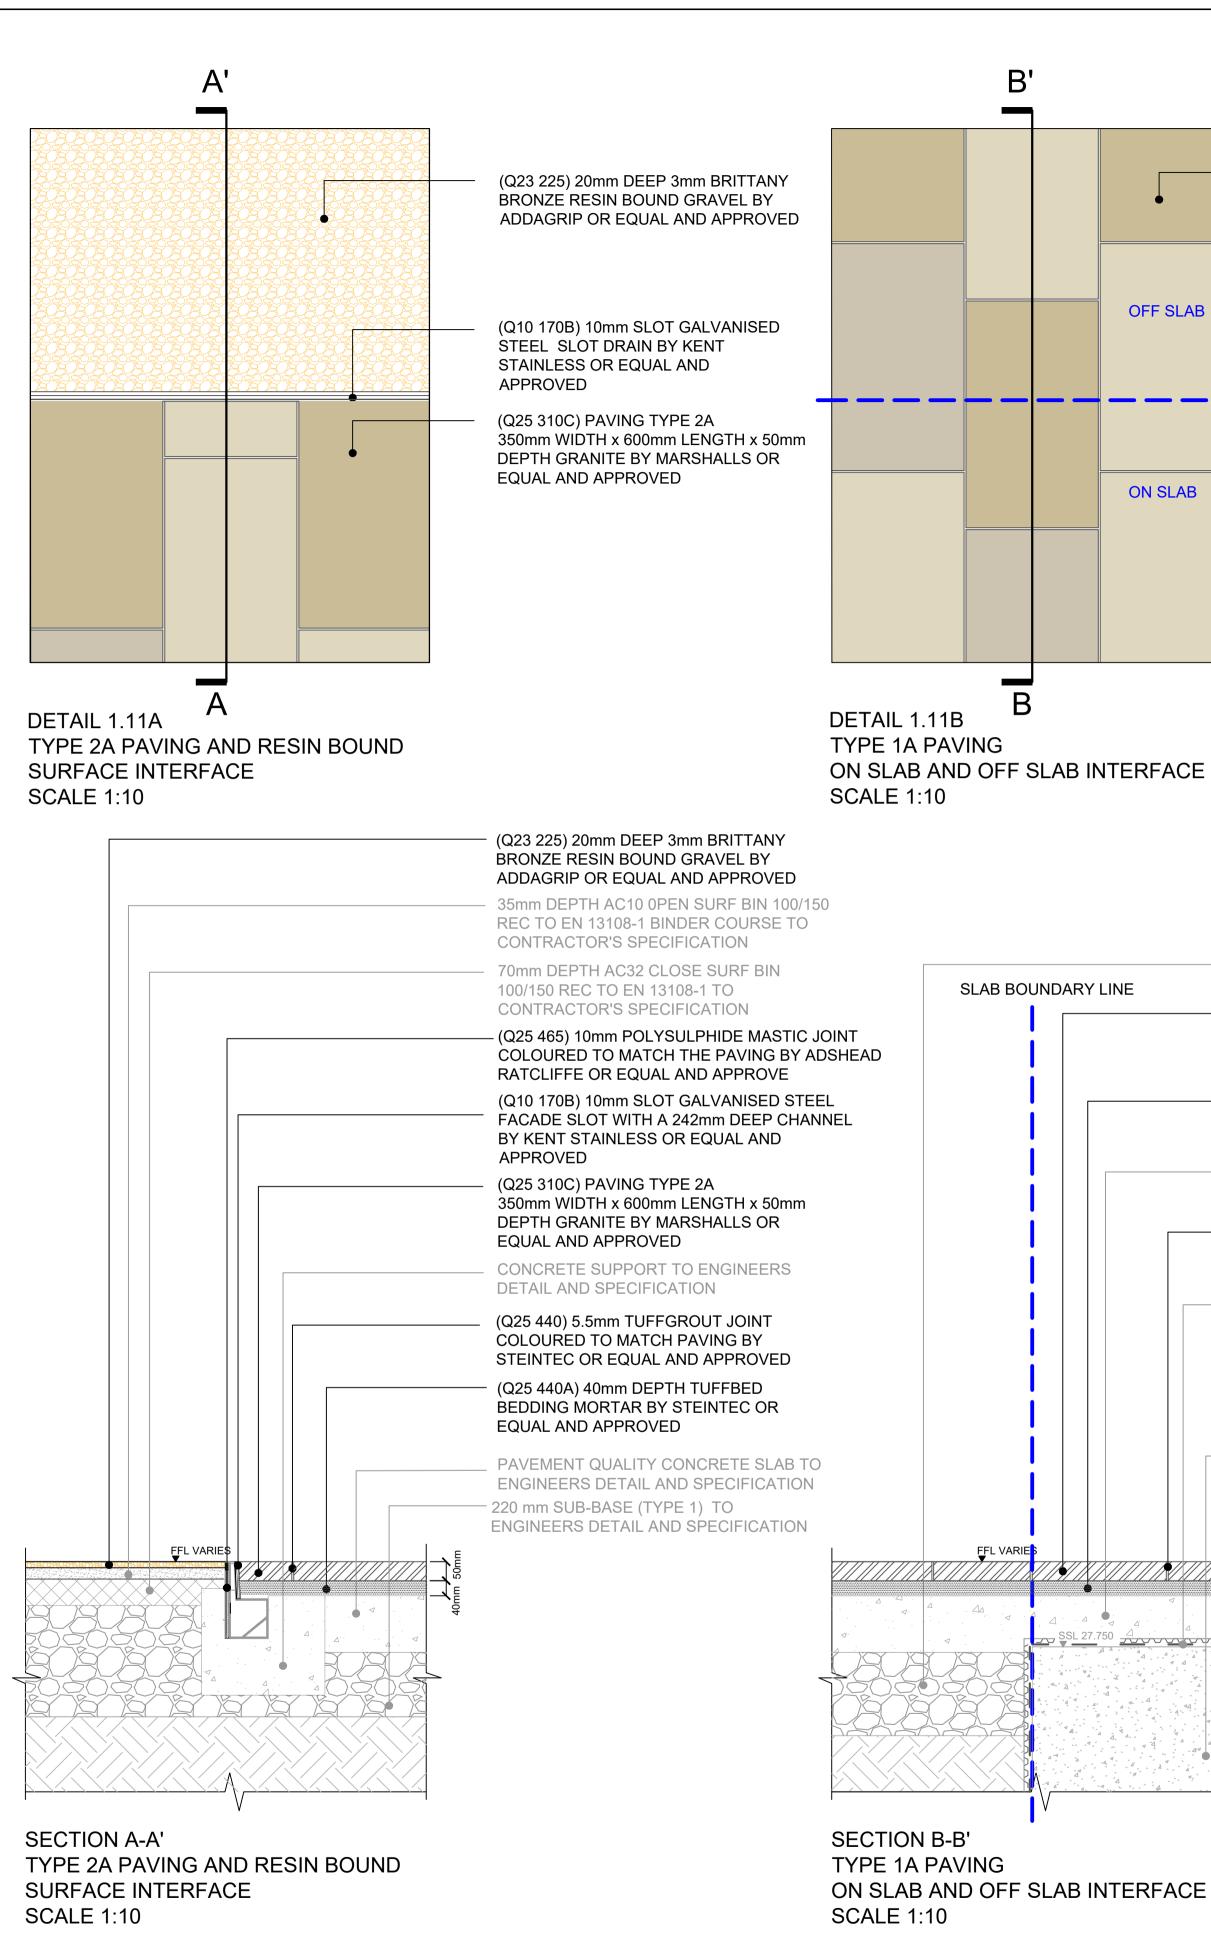

667

TITLE

REV

01

220 mm SUB-BASE (TYPE 1) TO ENGINEERS DETAIL AND SPECIFICATION

35mm DEPTH AC10 0PEN SURF BIN 100/150 REC TO EN 13108-1 BINDER COURSE TO CONTRACTOR'S SPECIFICATION 70mm DEPTH AC32 CLOSE SURF BIN 100/150 REC TO EN 13108-1 TO CONTRACTOR'S SPECIFICATION

(Q23 225) 20mm DEEP 3mm BRITTANY BRONZE RESIN BOUND GRAVEL BY ADDAGRIP OR EQUAL AND APPROVED

(Q10 140A) 6mm THICK GALVANISED STEEL EDGING BY KINLEY OR EQUAL AND APPROVED

(Q28 345A) 200mm DEPTH GRAVEL TO SPECIFICATION