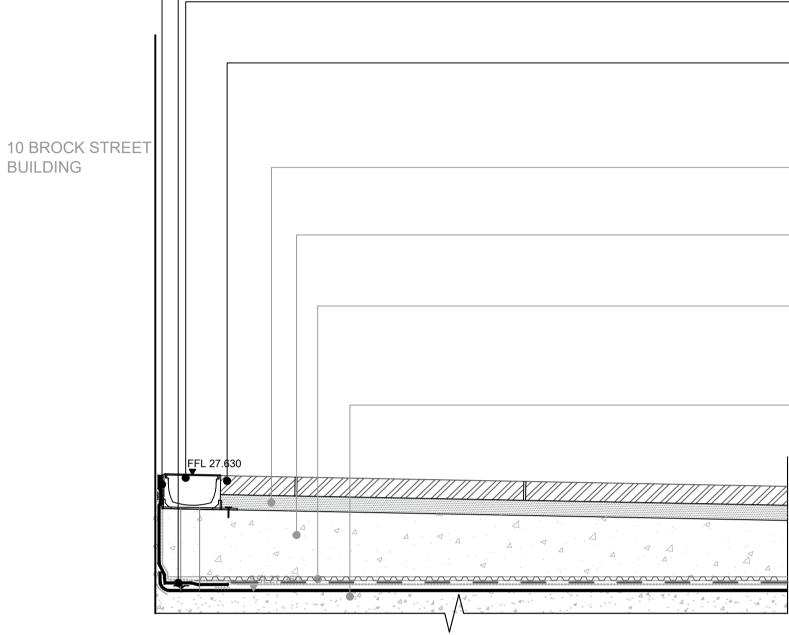

DETAIL 2.02A 10 BROCK STREET- ENTRANCE WITH PAVING TYPE 2A INTERFACE SCALE 1:10

| GENERAL NOTES                                                                                                                                                                                                                                                                                                                                                                                | Rev Description | Date                                    |
|----------------------------------------------------------------------------------------------------------------------------------------------------------------------------------------------------------------------------------------------------------------------------------------------------------------------------------------------------------------------------------------------|-----------------|-----------------------------------------|
|                                                                                                                                                                                                                                                                                                                                                                                              | 00 First Issue  | 28.06.19                                |
| <ol> <li>DO NOT SCALE DRAWING.</li> <li>ALL SETTING OUT, LEVELS AND DIMENSIONS TO BE AGREED<br/>ON SITE.</li> <li>THE DIMENSIONS OF ALL MATERIALS MUST BE CHECKED ON<br/>SITE BEFORE BEING LAID OUT.</li> <li>THIS DRAWING MUST BE READ WITH THE RELEVANT<br/>SPECIFICATION CLAUSES AND DETAIL DRAWINGS.</li> <li>ORDER OF CONSTRUCTION AND SETTING OUT TO BE<br/>AGREED ON SITE.</li> </ol> |                 | Briti<br>45 Seyr<br>Telepho<br>E-Mail i |
| HEALTH AND SAFETY INFORMATION                                                                                                                                                                                                                                                                                                                                                                |                 |                                         |
| REFER TO HEALTH AND SAFETY FILE.                                                                                                                                                                                                                                                                                                                                                             |                 |                                         |

DETAIL 2.01B 10 BROCK STREET- BUILDING FACADE WITH PAVING TYPE 2A INTERFACE SCALE 1:10

tish Land ymour Street, London W1H 7LX hone: 020 7486 4466 Fax: 020 7935 5552 info@britishland.com

CONSULTANT

TOWNSHEND LANDSCAPEARCHITECTS