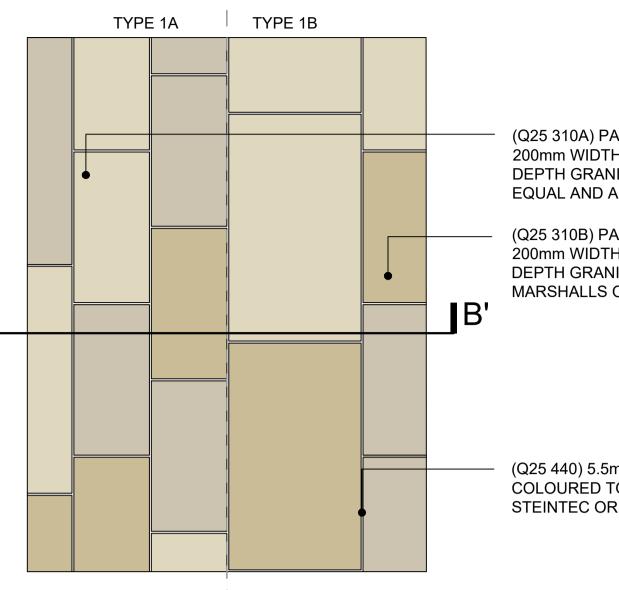

(Q25 310A) PAVING TYPE 1A 200mm WIDTH x 398mm LENGTH x 50mm DEPTH GRANITE BY MARSHALLS OR EQUAL AND APPROVED

(Q25 310B) PAVING TYPE 1B 200mm WIDTH x 398mm LENGTH x 65mm DEPTH GRANITE PAVING BY MARSHALLS OR EQUAL AND APPROVED

(Q25 440) 5.5mm TUFFGROUT JOINT COLOURED TO MATCH PAVING BY STEINTEC OR EQUAL AND APPROVED

**PAVING TYPE 2A** 

PAVING TYPE 1B

PAVING TYPE 1A AND TYPE 1B INTERFACE SCALE 1:10

sh Land our Street, London W1H 7LX one: 020 7486 4466 Fax: 020 7935 5552 fo@britishland.com

CONSULTANT

TOWNSHEND LANDSCAPEARCHITECTS

Northumberland House 303-306 High Holborn | London WC1V 7JZ E-mail: tla@townshendla.com Telephone: 020 7729 9333

PROJECT **REGENTS PLACE - 1 TRITON** 

TITLE

Detail 1.10 Paving Interface Details - Sheet 1 of 3 1:10