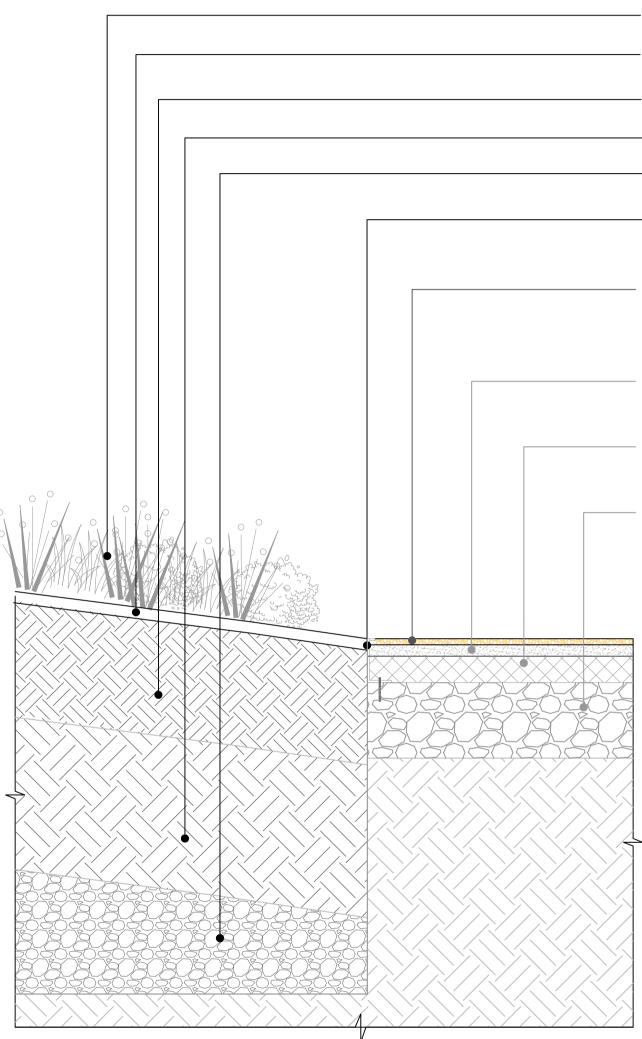

HEALTH AND SAFETY INFORMATION REFER TO HEALTH AND SAFETY FILE.

C' (Q31 200) PROPOSED LAWN TO **SPECIFICATION** (Q25 310C) PAVING TYPE 2A 350mm WIDTH x 600mm LENGTH x 50mm DEPTH GRANITE BY MARSHALLS OR EQUAL AND APPROVED OFF SLAB (Q10 140A) 6mm THICK GALVANISED STEEL EDGING WITH 30mm ROUND TOP BY KINLEY OR EQUAL AND APPROVED **EXISTING SLAB EXTENT** (Q25 310C) PAVING TYPE 2A ON SLAB 350mm WIDTH x 600mm LENGTH x 50mm DEPTH GRANITE BY MARSHALLS OR EQUAL AND APPROVED С DETAIL 1.11C LAWN AND TYPE 2A PAVING OFF SLAB INTERFACE SCALE 1:10 (Q25 310C) PAVING TYPE 2A 220 mm SUB-BASE (TYPE 1) TO 350mm WIDTH x 600mm LENGTH x ENGINEERS DETAIL AND 50mm DEPTH GRANITE BY SPECIFICATION MARSHALLS OR EQUAL AND (Q25 310C) PAVING TYPE 2A APPROVED 350mm WIDTH x 600mm LENGTH x 50mm DEPTH GRANITE BY MARSHALLS OR (Q25 440A) 40mm DEPTH TUFFBED EQUAL AND APPROVED **BEDDING MORTAR BY STEINTEC OR** EQUAL AND APPROVED (Q25 440A) 40mm DEPTH TUFFBED BEDDING MORTAR BY STEINTEC OR PAVEMENT QUALITY CONCRETE EQUAL AND APPROVED SLAB TO ENGINEERS DETAIL AND SPECIFICATION PAVEMENT QUALITY CONCRETE SLAB TO ENGINEERS DETAIL AND SPECIFICATION 220 mm SUB-BASE (TYPE 1) TO ENGINEERS DETAIL AND (Q25 440) 5.5mm TUFFGROUT JOINT SPECIFICATION COLOURED TO MATCH PAVING BY STEINTEC OR EQUAL AND APPROVED (Q10 140A) 6mm THICK GALVANISED STEEL EDGING WITH 30mm ROUND WATERPROOFING SYSTEM : TOP BY KINLEY OR EQUAL AND DRAINAGE MAT OVER WATERPROOF APPROVED COATING. REFER TO ARUP (Q31 200) PROPOSED LAWN TO SPECIFICATION. SPECIFICATION DETAILED DESIGN BY CONTRACTOR (Q28 33A) 200mm DEPTH TOPSOIL TO TLA SPECIFICATION EXISTING STRUCTURAL SLAB (Q28 633A) 200mm DEPTH SUBSOIL TO TLA SPECIFICATION 30mm 

SECTION C-C' LAWN AND TYPE 2A PAVING OFF SLAB INTERFACE SCALE 1:10

Land treet, London W1H 7LX 020 7486 4466 Fax: 020 7935 5552 ritishland.com

CONSULTANT

TOWNSHEND LANDSCAPEARCHITECTS

Northumberland House 303-306 High Holborn | London WC1V 7JZ E-mail: tla@townshendla.com Telephone: 020 7729 9333