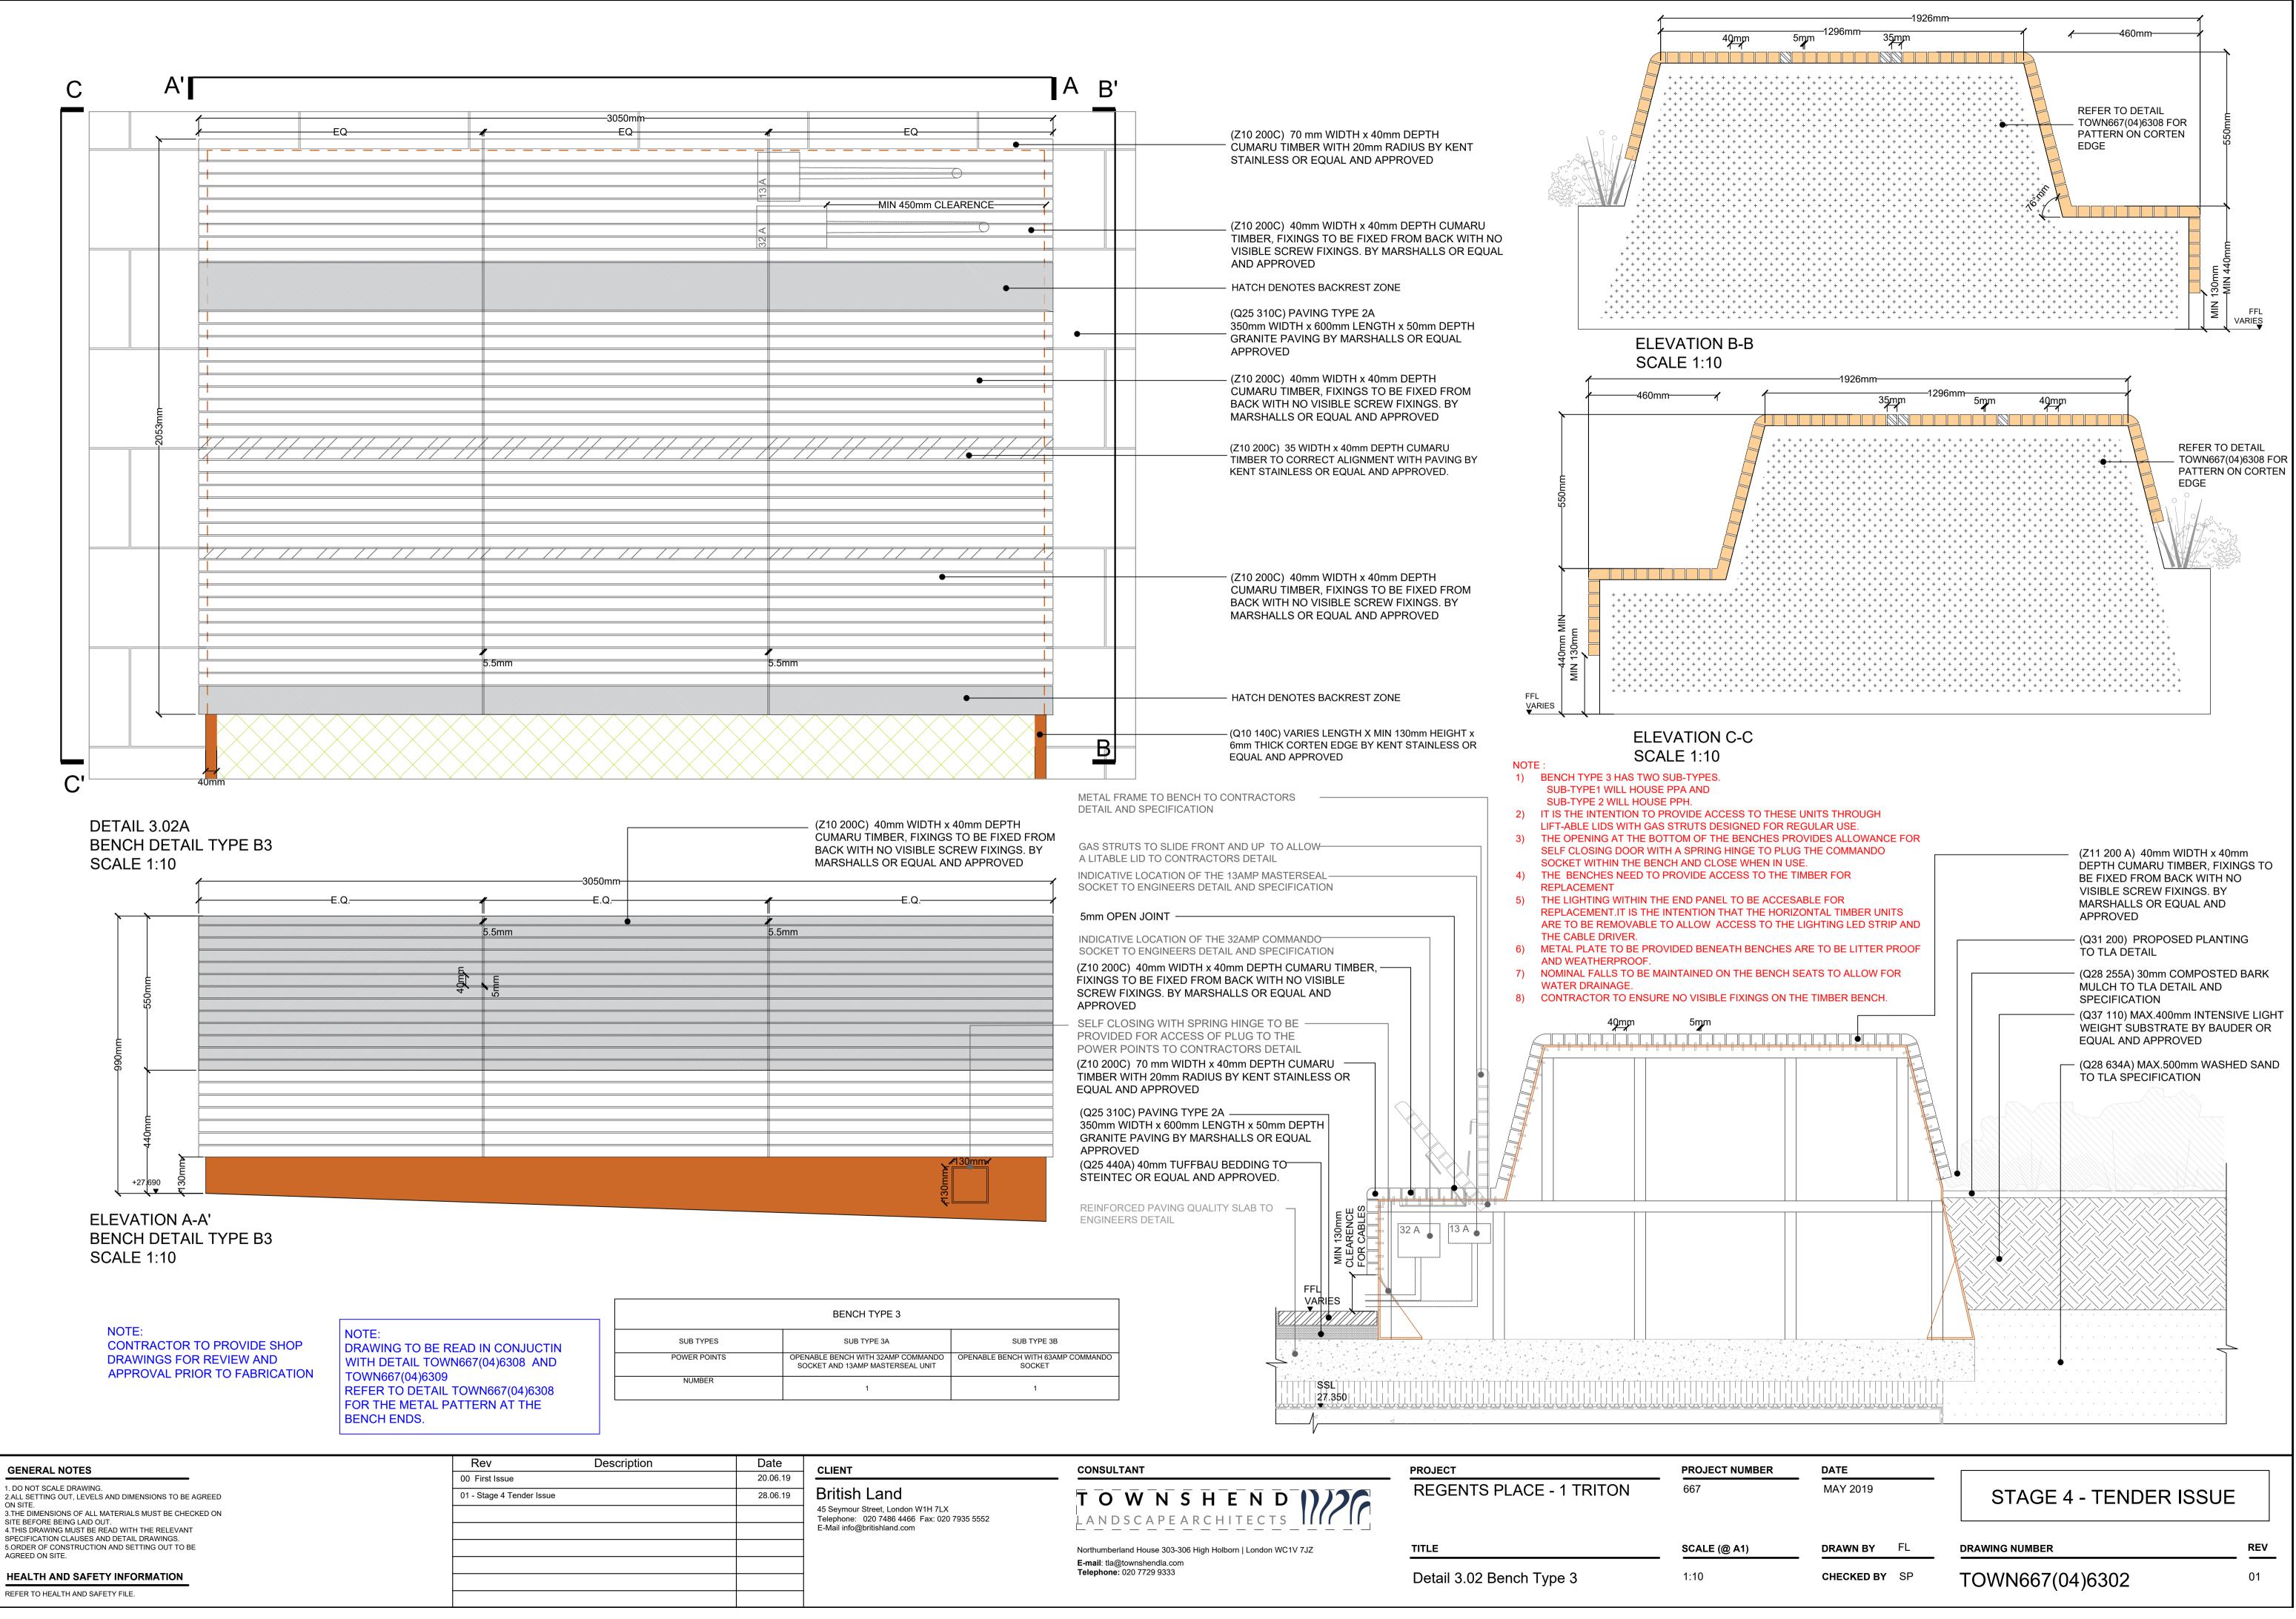

CONSULTANT

TOWNSHEND LANDSCAPEARCHITECTS

Northumberland House 303-306 High Holborn | London WC1V 7JZ E-mail: tla@townshendla.com Telephone: 020 7729 9333

| PROJECT                     |       |
|-----------------------------|-------|
| <b>REGENTS PLACE - 1 TR</b> | RITON |

PROJECT N 667

Detail 3.03 Bench Type 4

TITLE

SCALE (@ A

| UMBER | DATE          |                        |    |
|-------|---------------|------------------------|----|
|       | MAY 2019      | STAGE 4 - TENDER ISSUE | -  |
| A1)   | DRAWN BY FL   |                        | RE |
|       | CHECKED BY SP | TOWN667(04)6303        | 01 |