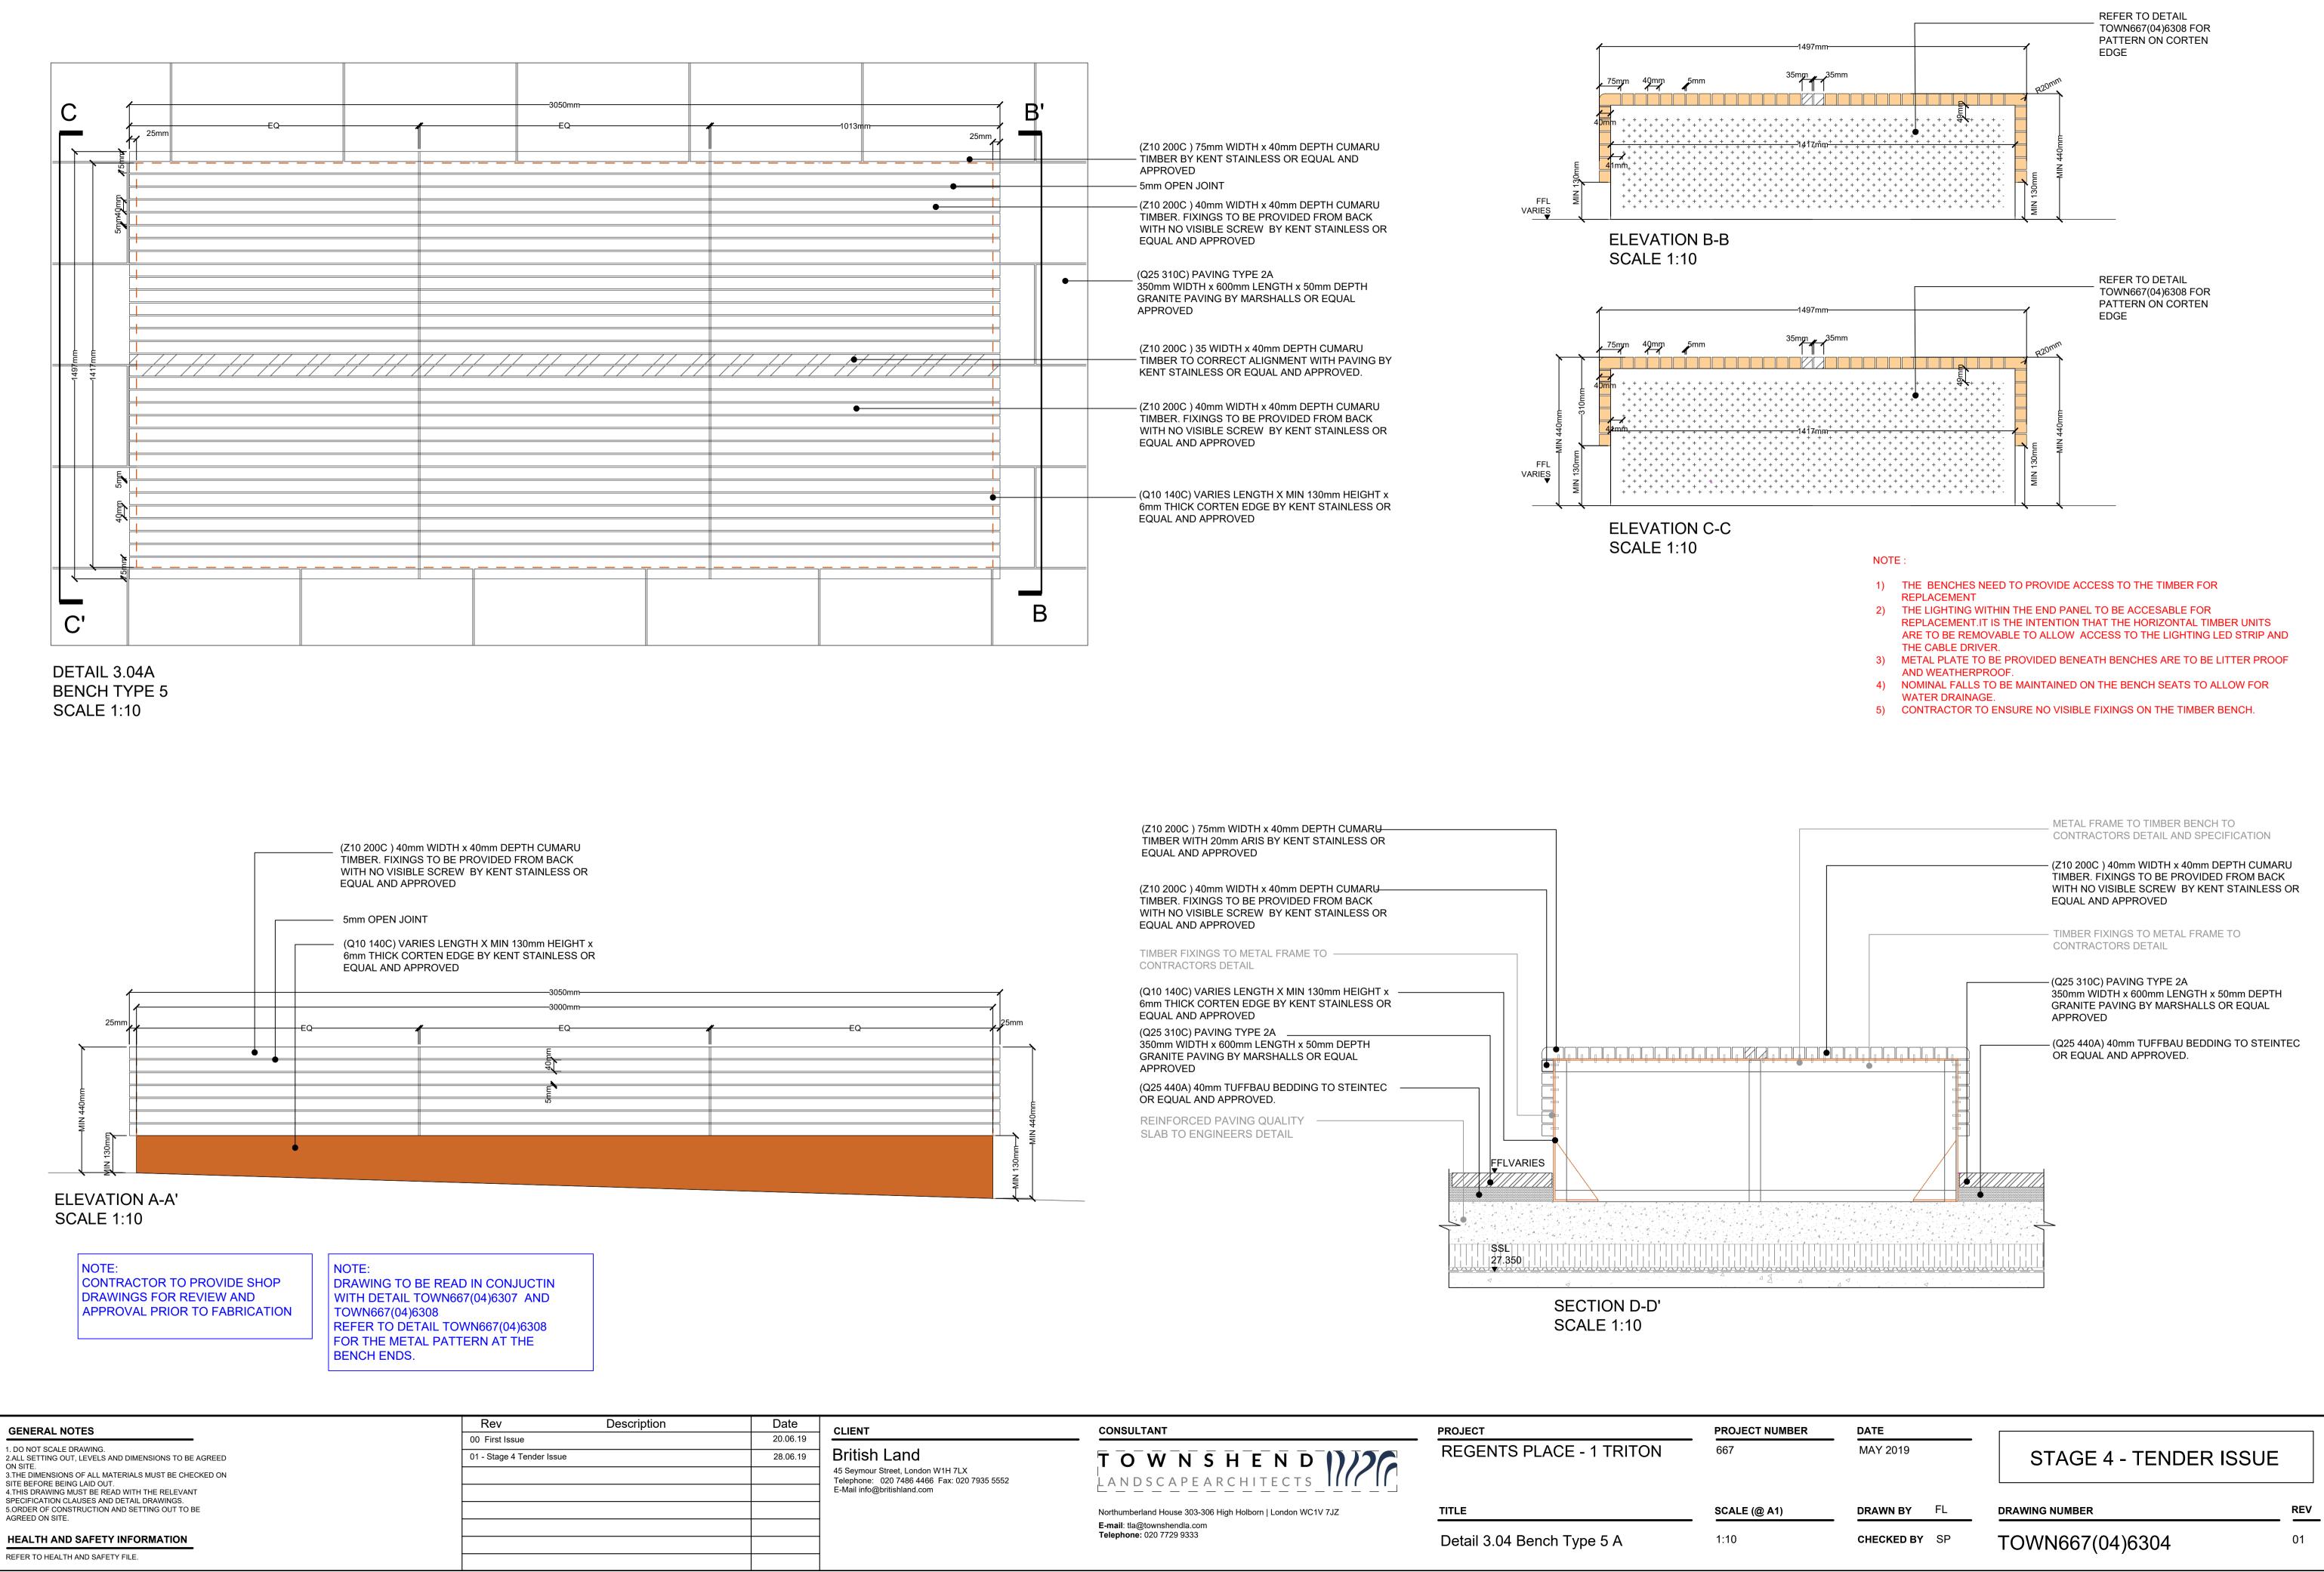

| 1497mm                                             | 1                                                                                                                                                                                                                                                                                                                                                                                                                                                                                                                                                                                                                                                                                                                                                                                                                                                                                                                                                                                                                                                                                                                                                                                                                                                                                                                                                                                                                                                                                                                                                                                                                                                                                                                                                                                                                                                                                                                                                                                                                                                                                                                              | REFER TO DETAIL<br>TOWN667(04)6308 FOR<br>PATTERN ON CORTEN<br>EDGE |
|----------------------------------------------------|--------------------------------------------------------------------------------------------------------------------------------------------------------------------------------------------------------------------------------------------------------------------------------------------------------------------------------------------------------------------------------------------------------------------------------------------------------------------------------------------------------------------------------------------------------------------------------------------------------------------------------------------------------------------------------------------------------------------------------------------------------------------------------------------------------------------------------------------------------------------------------------------------------------------------------------------------------------------------------------------------------------------------------------------------------------------------------------------------------------------------------------------------------------------------------------------------------------------------------------------------------------------------------------------------------------------------------------------------------------------------------------------------------------------------------------------------------------------------------------------------------------------------------------------------------------------------------------------------------------------------------------------------------------------------------------------------------------------------------------------------------------------------------------------------------------------------------------------------------------------------------------------------------------------------------------------------------------------------------------------------------------------------------------------------------------------------------------------------------------------------------|---------------------------------------------------------------------|
| 35mm 35mm<br>+ + + + + + + + + + + + + + + + + + + | HIN 440mm 44 |                                                                     |
|                                                    | + + + + + + + + + + + + + + + + + + +                                                                                                                                                                                                                                                                                                                                                                                                                                                                                                                                                                                                                                                                                                                                                                                                                                                                                                                                                                                                                                                                                                                                                                                                                                                                                                                                                                                                                                                                                                                                                                                                                                                                                                                                                                                                                                                                                                                                                                                                                                                                                          | REFER TO DETAIL<br>TOWN667(04)6308 FOR<br>PATTERN ON CORTEN<br>EDGE |
| NOTE<br>1)                                         | THE BENCHES NEED TO PROVIDE                                                                                                                                                                                                                                                                                                                                                                                                                                                                                                                                                                                                                                                                                                                                                                                                                                                                                                                                                                                                                                                                                                                                                                                                                                                                                                                                                                                                                                                                                                                                                                                                                                                                                                                                                                                                                                                                                                                                                                                                                                                                                                    | ACCESS TO THE TIMBER FOR                                            |
| 2)                                                 | REPLACEMENT<br>THE LIGHTING WITHIN THE END PA<br>REPLACEMENT.IT IS THE INTENTIO<br>ARE TO BE REMOVABLE TO ALLOW                                                                                                                                                                                                                                                                                                                                                                                                                                                                                                                                                                                                                                                                                                                                                                                                                                                                                                                                                                                                                                                                                                                                                                                                                                                                                                                                                                                                                                                                                                                                                                                                                                                                                                                                                                                                                                                                                                                                                                                                                |                                                                     |
| 3)                                                 | THE CABLE DRIVER.<br>METAL PLATE TO BE PROVIDED BE<br>AND WEATHERPROOF.                                                                                                                                                                                                                                                                                                                                                                                                                                                                                                                                                                                                                                                                                                                                                                                                                                                                                                                                                                                                                                                                                                                                                                                                                                                                                                                                                                                                                                                                                                                                                                                                                                                                                                                                                                                                                                                                                                                                                                                                                                                        | NEATH BENCHES ARE TO BE LITTER PROOF                                |

**SCALE 1:10** 

SCALE 1:10

NOTE: CONTRACTOR TO PROVIDE SHOP DRAWINGS FOR REVIEW AND APPROVAL PRIOR TO FABRICATION NOTE: DRAWING TO BE READ IN CONJUCTIN WITH DETAIL TOWN667(04)6309 AND TOWN667(04)6310 REFER TO DETAIL TOWN667(04)6307 FOR THE METAL PATTERN AT THE

BENCH ENDS.

| GENERAL NOTES                                                                                                                                                                                                                                                                                                               | Rev Description           | Date     | CLIENT                                   |
|-----------------------------------------------------------------------------------------------------------------------------------------------------------------------------------------------------------------------------------------------------------------------------------------------------------------------------|---------------------------|----------|------------------------------------------|
| 1. DO NOT SCALE DRAWING.                                                                                                                                                                                                                                                                                                    | 00 First Issue            | 20.06.19 | British                                  |
| 2.ALL SETTING OUT, LEVELS AND DIMENSIONS TO BE AGREED<br>ON SITE.<br>3.THE DIMENSIONS OF ALL MATERIALS MUST BE CHECKED ON<br>SITE BEFORE BEING LAID OUT.<br>4.THIS DRAWING MUST BE READ WITH THE RELEVANT<br>SPECIFICATION CLAUSES AND DETAIL DRAWINGS.<br>5.ORDER OF CONSTRUCTION AND SETTING OUT TO BE<br>AGREED ON SITE. | 01 - Stage 4 Tender Issue | 28.06.19 | 45 Seymour<br>Telephone:<br>E-Mail info@ |
| HEALTH AND SAFETY INFORMATION                                                                                                                                                                                                                                                                                               |                           |          |                                          |
| REFER TO HEALTH AND SAFETY FILE.                                                                                                                                                                                                                                                                                            |                           |          |                                          |

n Land r Street, London W1H 7LX 020 7486 4466 Fax: 020 7935 5552 @britishland.com

CONSULTANT

E-mail: tla@townshendla.com Telephone: 020 7729 9333

TITLE

SCALE (@ A1)

CHECKED BY SP

Detail 3.04 Bench Type 5 B

HEALTH AND SAFETY INFORMATION REFER TO HEALTH AND SAFETY FILE.

NOTE: DRAWING TO BE READ IN CONJUCTIN WITH DETAIL TOWN667(04)6307 AND TOWN667(04)6308 REFER TO DETAIL TOWN667(04)6308 FOR THE METAL PATTERN AT THE BENCH ENDS.

667

Telephone: 020 7729 9333

Detail 3.06 Bench Type 6