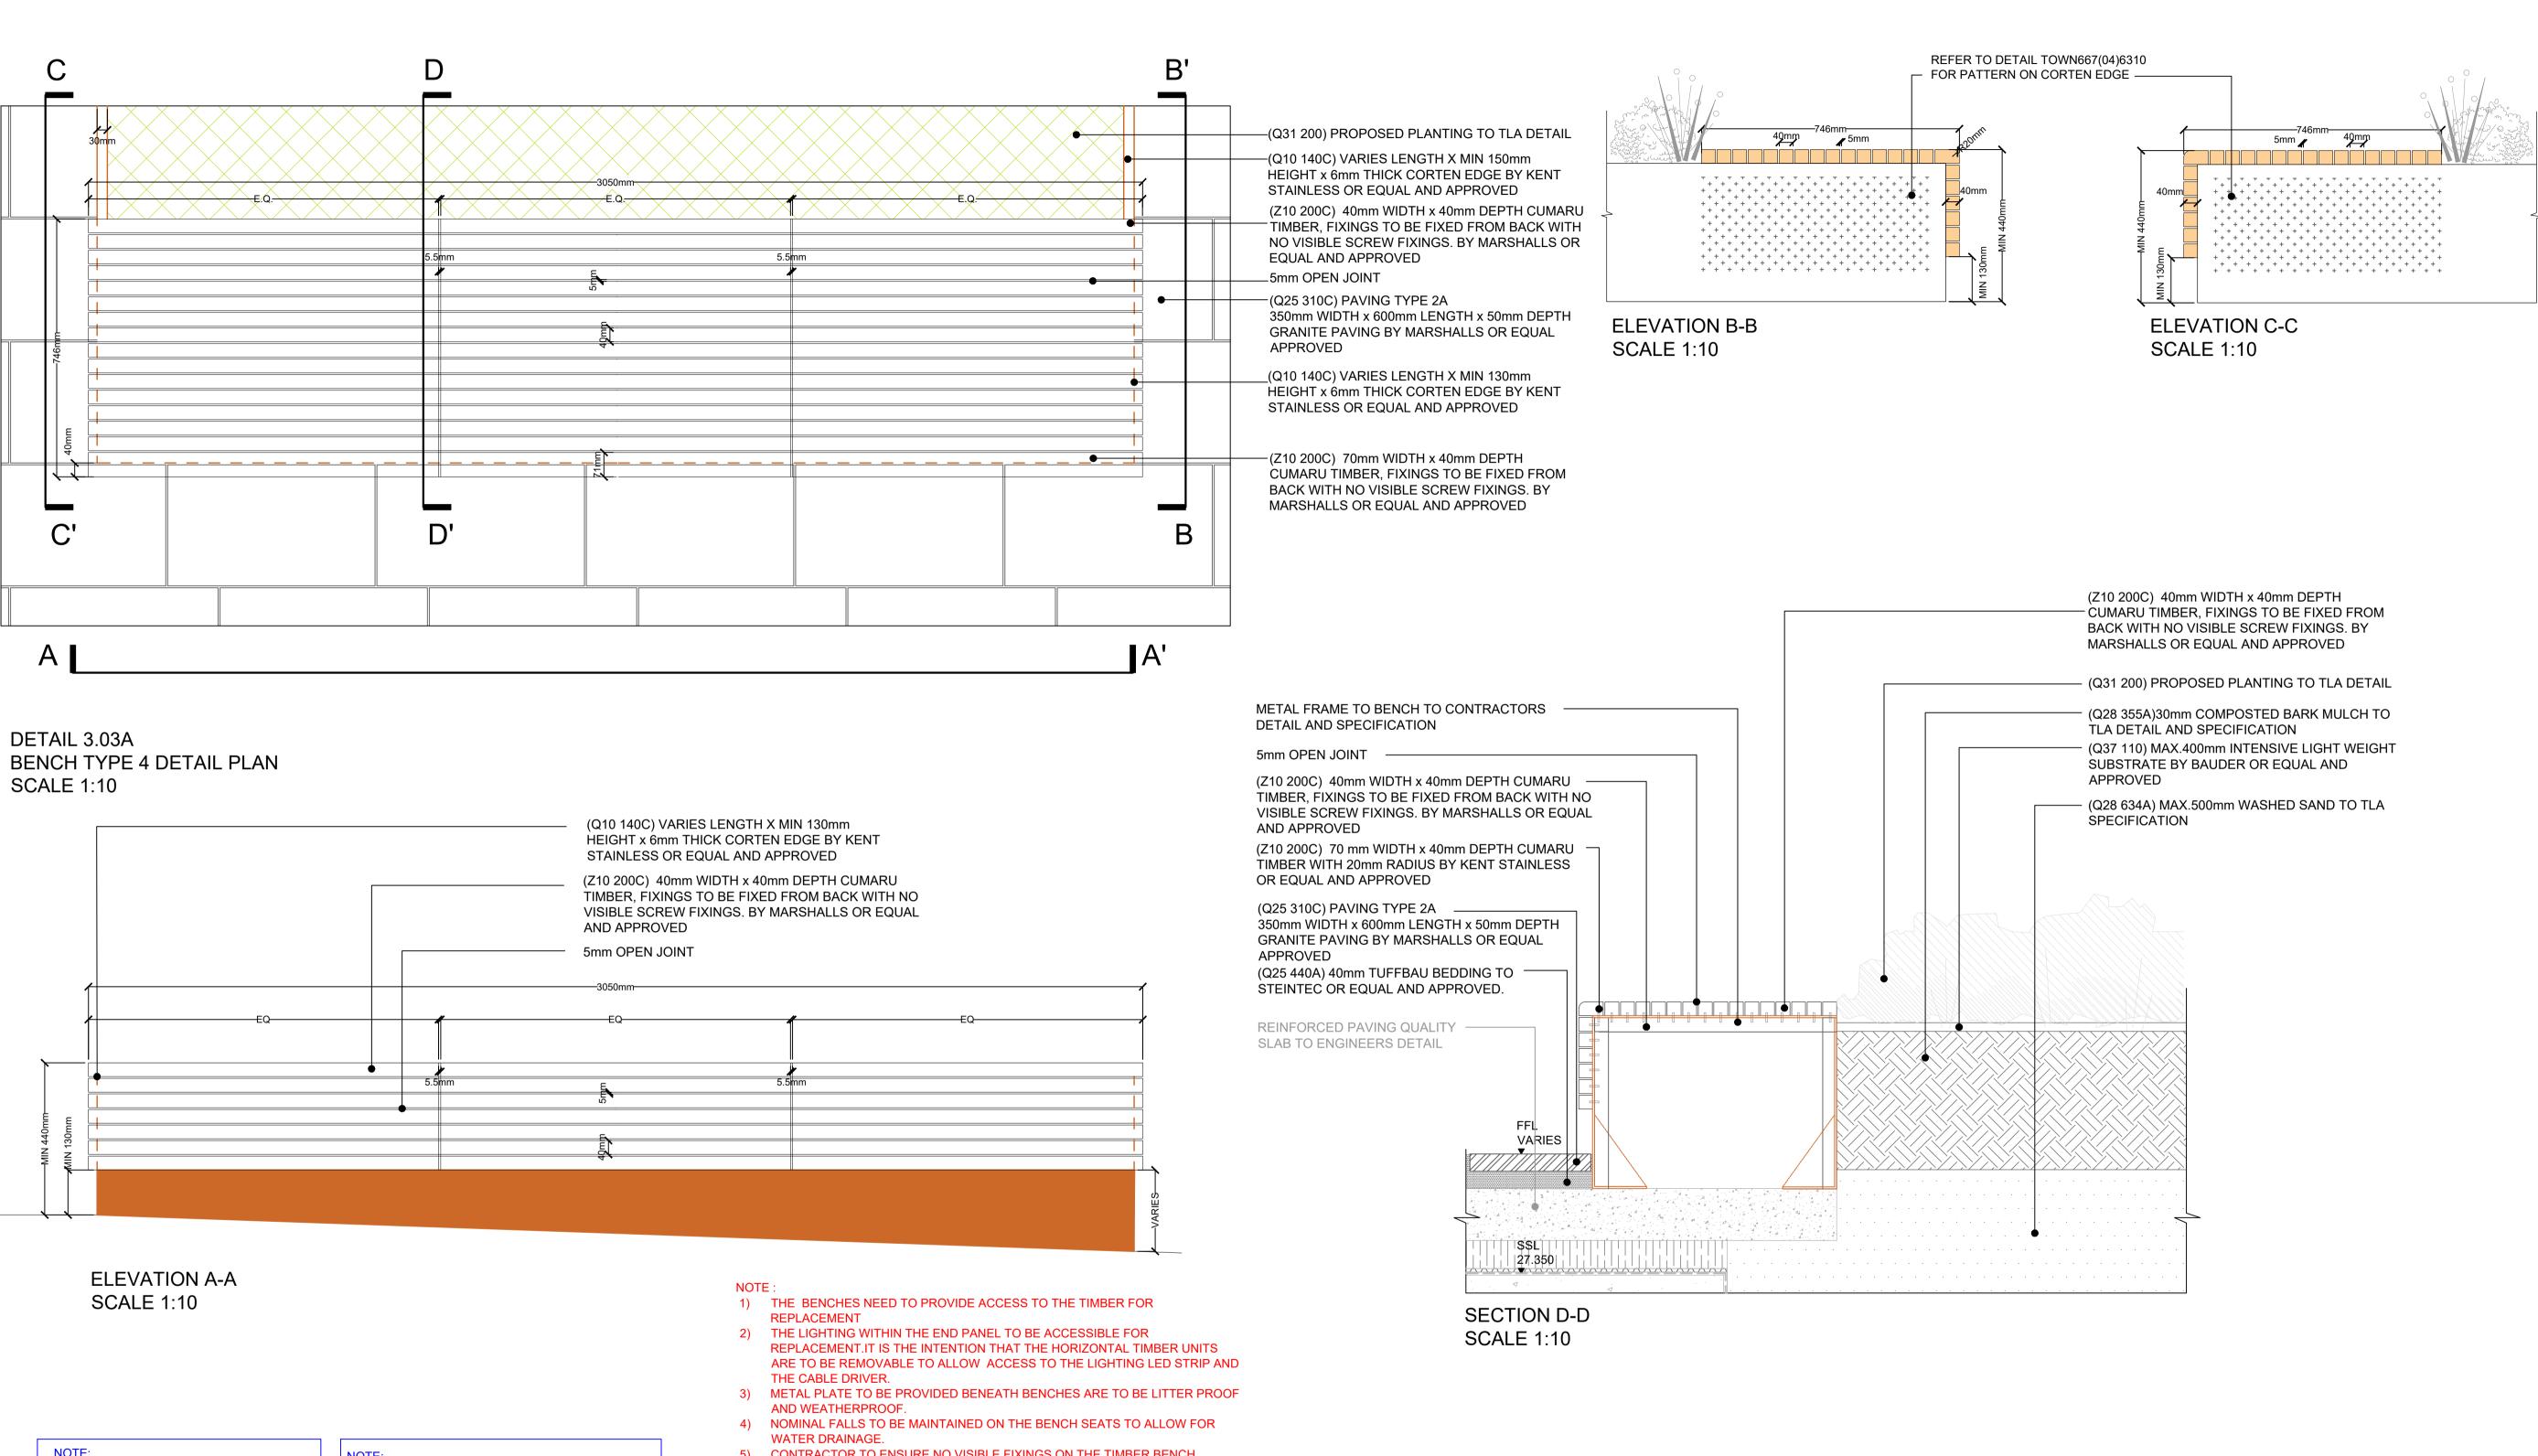

E-mail: tla@townshendla.com Telephone: 020 7729 9333

CHECKED BY SP

1:10

Detail 3.00 Bench Type 1

TOWN667(04)6300

|        |                                                                              |   | BENCH TYPE 2 |                                                        |
|--------|------------------------------------------------------------------------------|---|--------------|--------------------------------------------------------|
| SI     | JB TYPES                                                                     |   | SUB TYPE 2A  | SUB TYPE 2B                                            |
| POV    | OWER POINTS OPENABLE BENCH WITH 32AMP COMI<br>SOCKET AND 13AMP MASTERSEAL UN |   |              | OPENABLE BENCH WITH TWO 63AMP COMMANDO<br>SOCKET (PPC) |
| NUMBER |                                                                              | 1 | 1            |                                                        |
| UMBER  | <b>DATE</b><br>МАҮ 2019                                                      |   | STAGE 4 - T  | TENDER ISSUE                                           |

| .1) | DRAWN BY   |
|-----|------------|
|     | CHECKED BY |

CONTRACTOR TO PROVIDE SHOP DRAWINGS PRIOR TO COMMENCEMENT OF WORKS ON SITE.

DRAWING TO BE READ IN CONJUCTIN WITH DETAIL TOWN667(04)6309 AND TOWN667(04)6310 REFER TO DETAIL TOWN667(04)6307 FOR THE METAL PATTERN AT THE BENCH ENDS.

PROJECT N 667

Detail 3.03 Bench Type 4

TITLE

SCALE (@ A

| UMBER | DATE          |                        |    |
|-------|---------------|------------------------|----|
|       | MAY 2019      | STAGE 4 - TENDER ISSUE | -  |
| A1)   | DRAWN BY FL   |                        | RE |
|       | CHECKED BY SP | TOWN667(04)6303        | 01 |

HEALTH AND SAFETY INFORMATION REFER TO HEALTH AND SAFETY FILE.

| PROJECT                         | PROJEC |
|---------------------------------|--------|
| <b>REGENTS PLACE - 1 TRITON</b> | 667    |
|                                 |        |