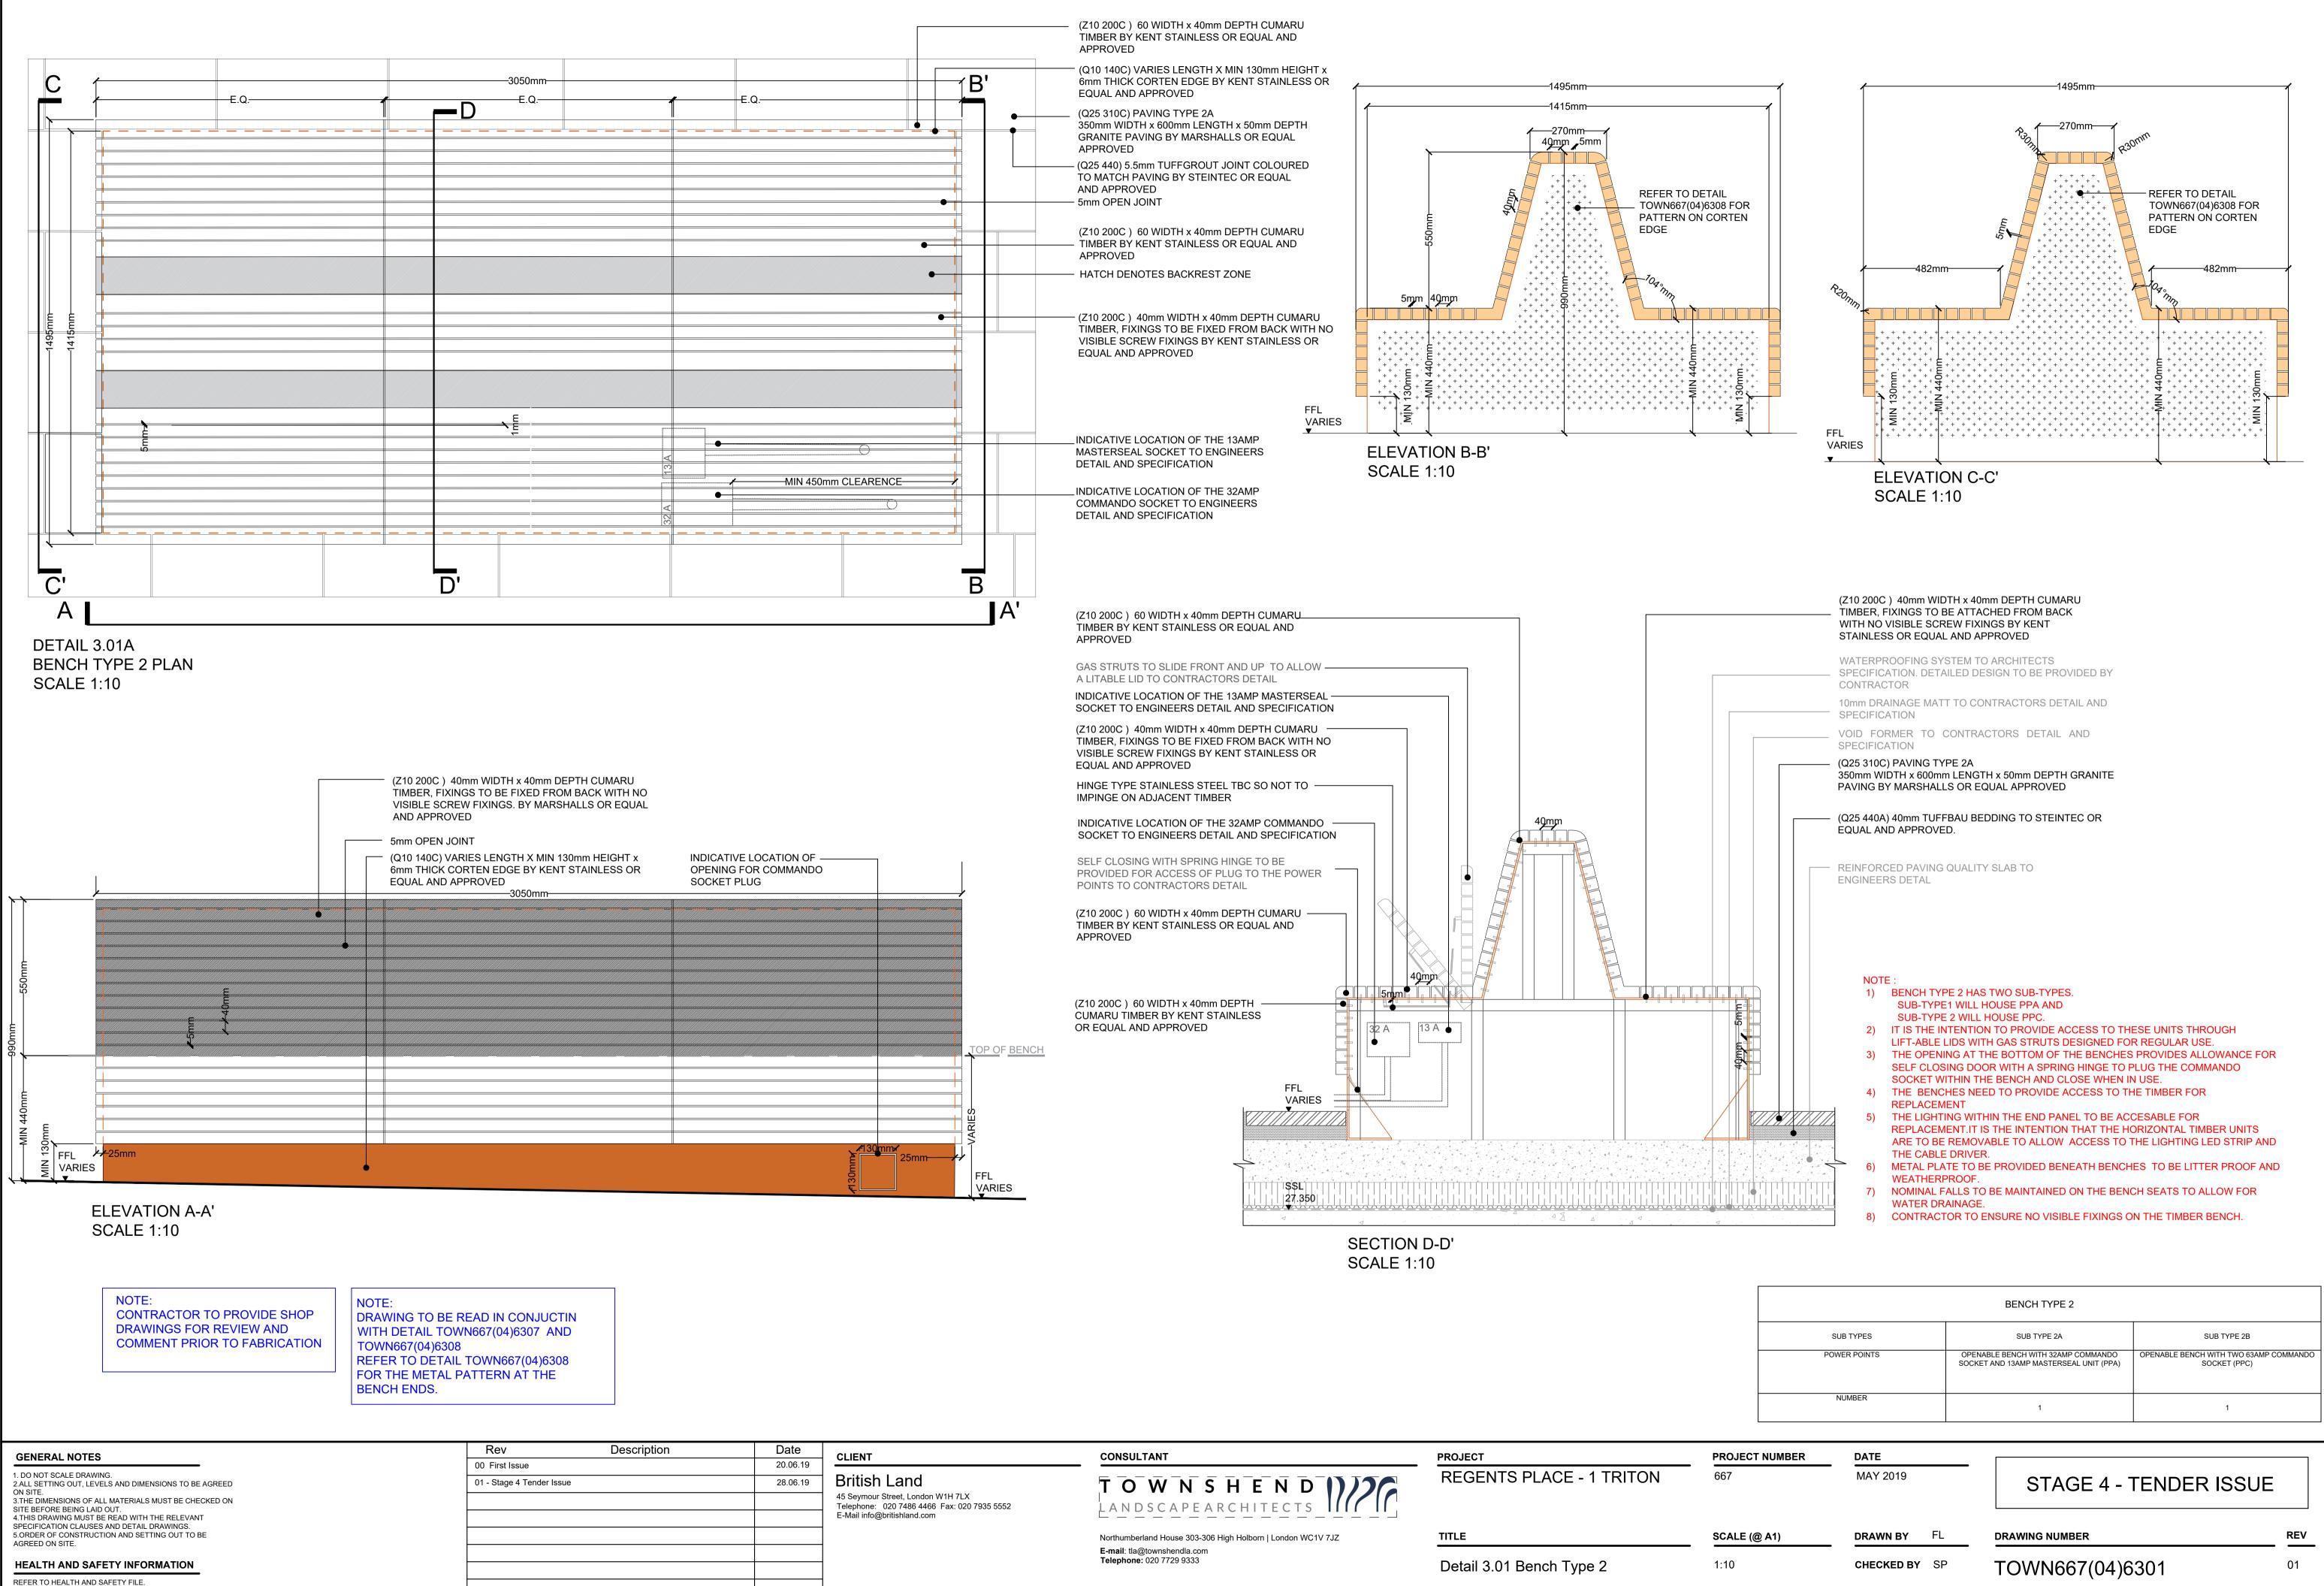

E-mail: tla@townshendla.com Telephone: 020 7729 9333

CHECKED BY SP

1:10

Detail 3.00 Bench Type 1

TOWN667(04)6300

|        |                                                                              |   | BENCH TYPE 2 |                                                        |
|--------|------------------------------------------------------------------------------|---|--------------|--------------------------------------------------------|
| SI     | JB TYPES                                                                     |   | SUB TYPE 2A  | SUB TYPE 2B                                            |
| POV    | OWER POINTS OPENABLE BENCH WITH 32AMP COMI<br>SOCKET AND 13AMP MASTERSEAL UN |   |              | OPENABLE BENCH WITH TWO 63AMP COMMANDO<br>SOCKET (PPC) |
| NUMBER |                                                                              | 1 | 1            |                                                        |
| UMBER  | <b>DATE</b><br>МАҮ 2019                                                      |   | STAGE 4 - T  | TENDER ISSUE                                           |

| .1) | DRAWN BY   |
|-----|------------|
|     | CHECKED BY |

CONTRACTOR TO PROVIDE SHOP DRAWINGS PRIOR TO COMMENCEMENT OF WORKS ON SITE.

DRAWING TO BE READ IN CONJUCTIN WITH DETAIL TOWN667(04)6309 AND TOWN667(04)6310 REFER TO DETAIL TOWN667(04)6307 FOR THE METAL PATTERN AT THE BENCH ENDS.