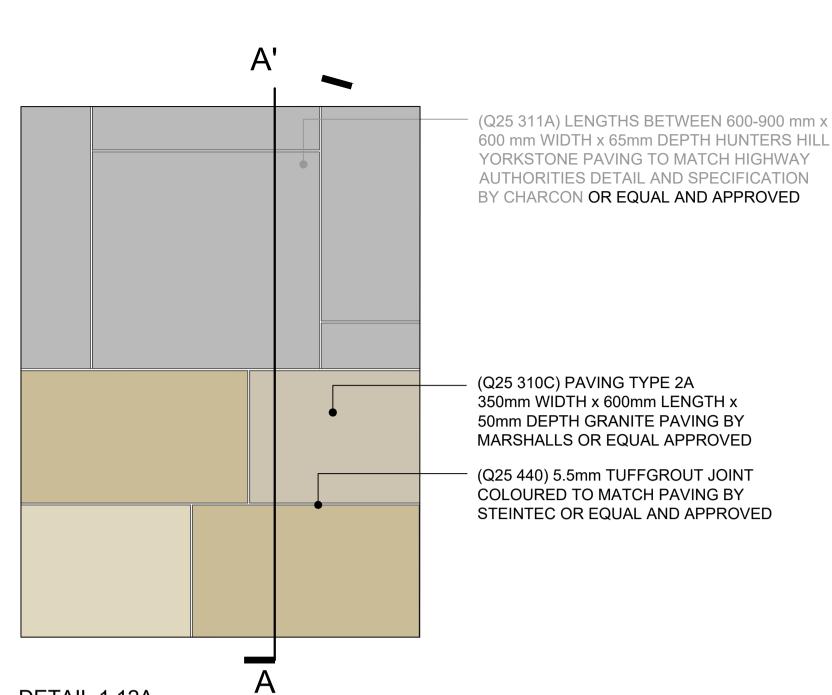

(Q25 310A) PAVING TYPE 1A 200mm WIDTH x 398mm LENGTH x 50mm DEPTH GRANITE BY MARSHALLS OR EQUAL AND APPROVED

(Q25 310B) PAVING TYPE 1B 200mm WIDTH x 398mm LENGTH x 65mm DEPTH GRANITE PAVING BY MARSHALLS OR EQUAL AND APPROVED

(Q25 440) 5.5mm TUFFGROUT JOINT COLOURED TO MATCH PAVING BY STEINTEC OR EQUAL AND APPROVED

**PAVING TYPE 2A** 

PAVING TYPE 1B

PAVING TYPE 1A AND TYPE 1B INTERFACE SCALE 1:10

sh Land our Street, London W1H 7LX one: 020 7486 4466 Fax: 020 7935 5552 fo@britishland.com