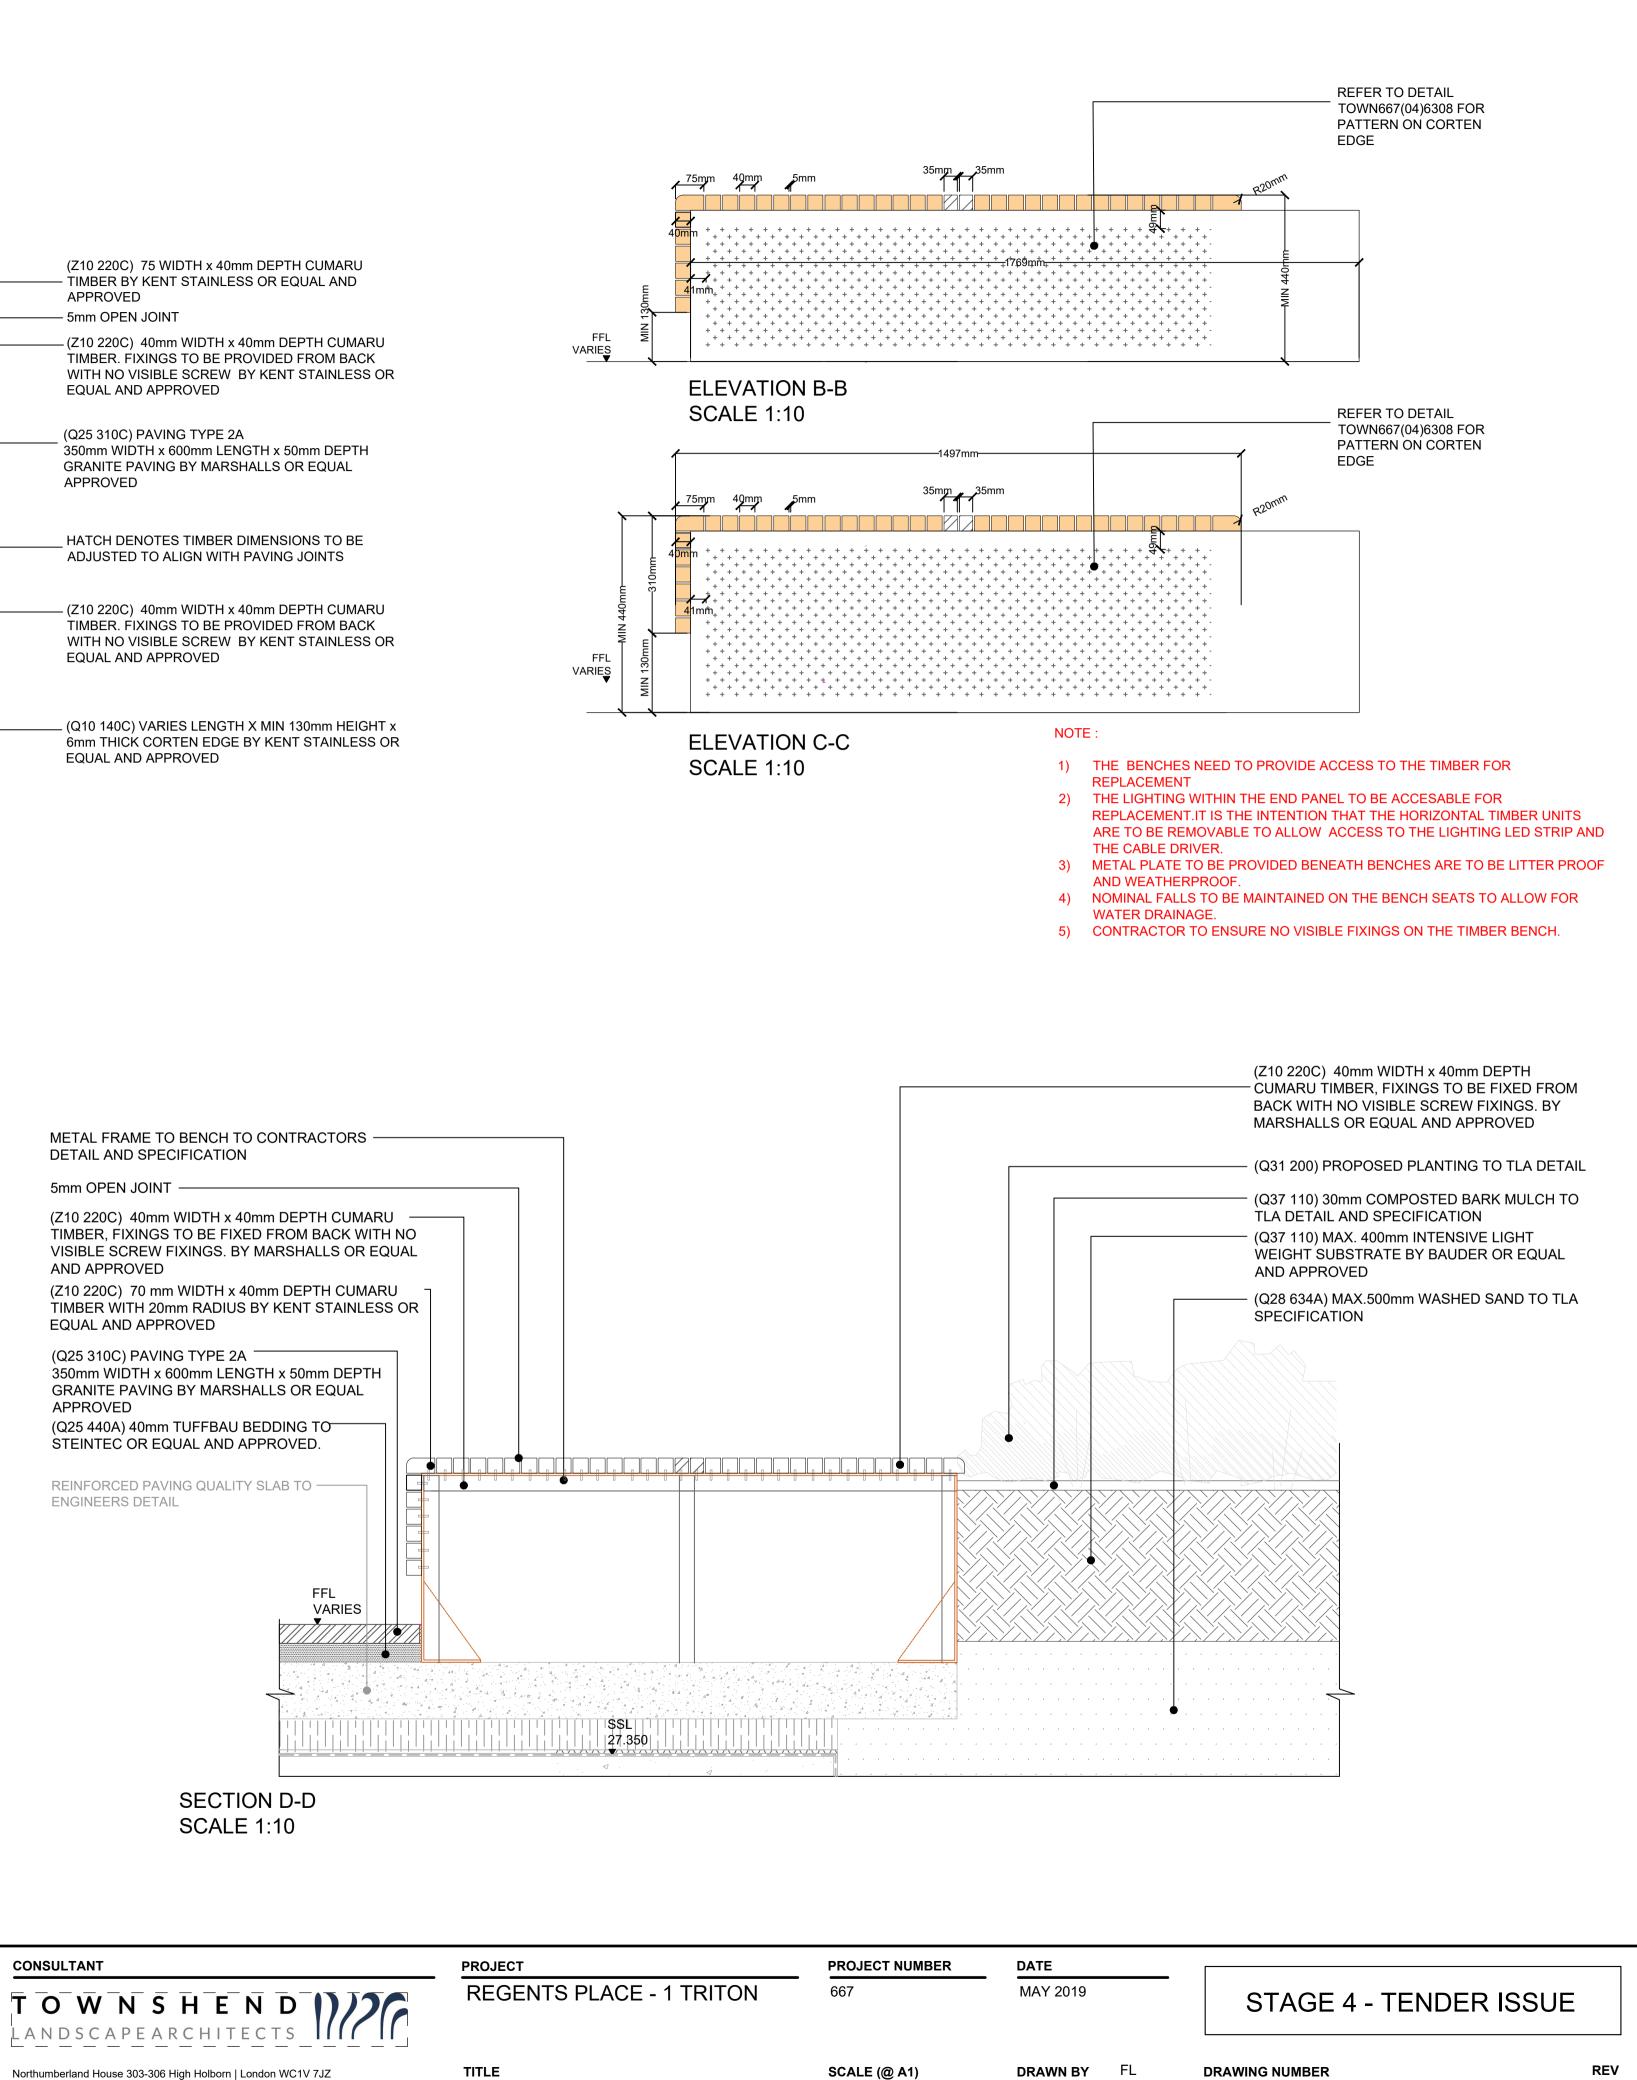

| 1497mm                                             | 1                                                                                                                                                                                                                                                                                                                                                                                                                                                                                                                                                                                                                                                                                                                                                                                                                                                                                                                                                                                                                                                                                                                                                                                                                                                                                                                                                                                                                                                                                                                                                                                                                                                                                                                                                                                                                                                                                                                                                                                                                                                                                                                              | REFER TO DETAIL<br>TOWN667(04)6308 FOR<br>PATTERN ON CORTEN<br>EDGE |
|----------------------------------------------------|--------------------------------------------------------------------------------------------------------------------------------------------------------------------------------------------------------------------------------------------------------------------------------------------------------------------------------------------------------------------------------------------------------------------------------------------------------------------------------------------------------------------------------------------------------------------------------------------------------------------------------------------------------------------------------------------------------------------------------------------------------------------------------------------------------------------------------------------------------------------------------------------------------------------------------------------------------------------------------------------------------------------------------------------------------------------------------------------------------------------------------------------------------------------------------------------------------------------------------------------------------------------------------------------------------------------------------------------------------------------------------------------------------------------------------------------------------------------------------------------------------------------------------------------------------------------------------------------------------------------------------------------------------------------------------------------------------------------------------------------------------------------------------------------------------------------------------------------------------------------------------------------------------------------------------------------------------------------------------------------------------------------------------------------------------------------------------------------------------------------------------|---------------------------------------------------------------------|
| 35mm 35mm<br>+ + + + + + + + + + + + + + + + + + + | HIN 440mm 44 |                                                                     |
|                                                    | + + + + + + + + + + + + + + + + + + +                                                                                                                                                                                                                                                                                                                                                                                                                                                                                                                                                                                                                                                                                                                                                                                                                                                                                                                                                                                                                                                                                                                                                                                                                                                                                                                                                                                                                                                                                                                                                                                                                                                                                                                                                                                                                                                                                                                                                                                                                                                                                          | REFER TO DETAIL<br>TOWN667(04)6308 FOR<br>PATTERN ON CORTEN<br>EDGE |
| NOTE<br>1)                                         | THE BENCHES NEED TO PROVIDE                                                                                                                                                                                                                                                                                                                                                                                                                                                                                                                                                                                                                                                                                                                                                                                                                                                                                                                                                                                                                                                                                                                                                                                                                                                                                                                                                                                                                                                                                                                                                                                                                                                                                                                                                                                                                                                                                                                                                                                                                                                                                                    | ACCESS TO THE TIMBER FOR                                            |
| 2)                                                 | REPLACEMENT<br>THE LIGHTING WITHIN THE END PA<br>REPLACEMENT.IT IS THE INTENTIO<br>ARE TO BE REMOVABLE TO ALLOW                                                                                                                                                                                                                                                                                                                                                                                                                                                                                                                                                                                                                                                                                                                                                                                                                                                                                                                                                                                                                                                                                                                                                                                                                                                                                                                                                                                                                                                                                                                                                                                                                                                                                                                                                                                                                                                                                                                                                                                                                |                                                                     |
| 3)                                                 | THE CABLE DRIVER.<br>METAL PLATE TO BE PROVIDED BE<br>AND WEATHERPROOF.                                                                                                                                                                                                                                                                                                                                                                                                                                                                                                                                                                                                                                                                                                                                                                                                                                                                                                                                                                                                                                                                                                                                                                                                                                                                                                                                                                                                                                                                                                                                                                                                                                                                                                                                                                                                                                                                                                                                                                                                                                                        | NEATH BENCHES ARE TO BE LITTER PROOF                                |

**SCALE 1:10** 

SCALE 1:10

NOTE: CONTRACTOR TO PROVIDE SHOP DRAWINGS FOR REVIEW AND APPROVAL PRIOR TO FABRICATION NOTE: DRAWING TO BE READ IN CONJUCTIN WITH DETAIL TOWN667(04)6309 AND TOWN667(04)6310 REFER TO DETAIL TOWN667(04)6307 FOR THE METAL PATTERN AT THE

BENCH ENDS.

| GENERAL NOTES                                                                                                                                                                                                                                                                                                               | Rev Description           | Date     | CLIENT                                   |
|-----------------------------------------------------------------------------------------------------------------------------------------------------------------------------------------------------------------------------------------------------------------------------------------------------------------------------|---------------------------|----------|------------------------------------------|
| 1. DO NOT SCALE DRAWING.                                                                                                                                                                                                                                                                                                    | 00 First Issue            | 20.06.19 | British                                  |
| 2.ALL SETTING OUT, LEVELS AND DIMENSIONS TO BE AGREED<br>ON SITE.<br>3.THE DIMENSIONS OF ALL MATERIALS MUST BE CHECKED ON<br>SITE BEFORE BEING LAID OUT.<br>4.THIS DRAWING MUST BE READ WITH THE RELEVANT<br>SPECIFICATION CLAUSES AND DETAIL DRAWINGS.<br>5.ORDER OF CONSTRUCTION AND SETTING OUT TO BE<br>AGREED ON SITE. | 01 - Stage 4 Tender Issue | 28.06.19 | 45 Seymour<br>Telephone:<br>E-Mail info@ |
| HEALTH AND SAFETY INFORMATION                                                                                                                                                                                                                                                                                               |                           |          |                                          |
| REFER TO HEALTH AND SAFETY FILE.                                                                                                                                                                                                                                                                                            |                           |          |                                          |