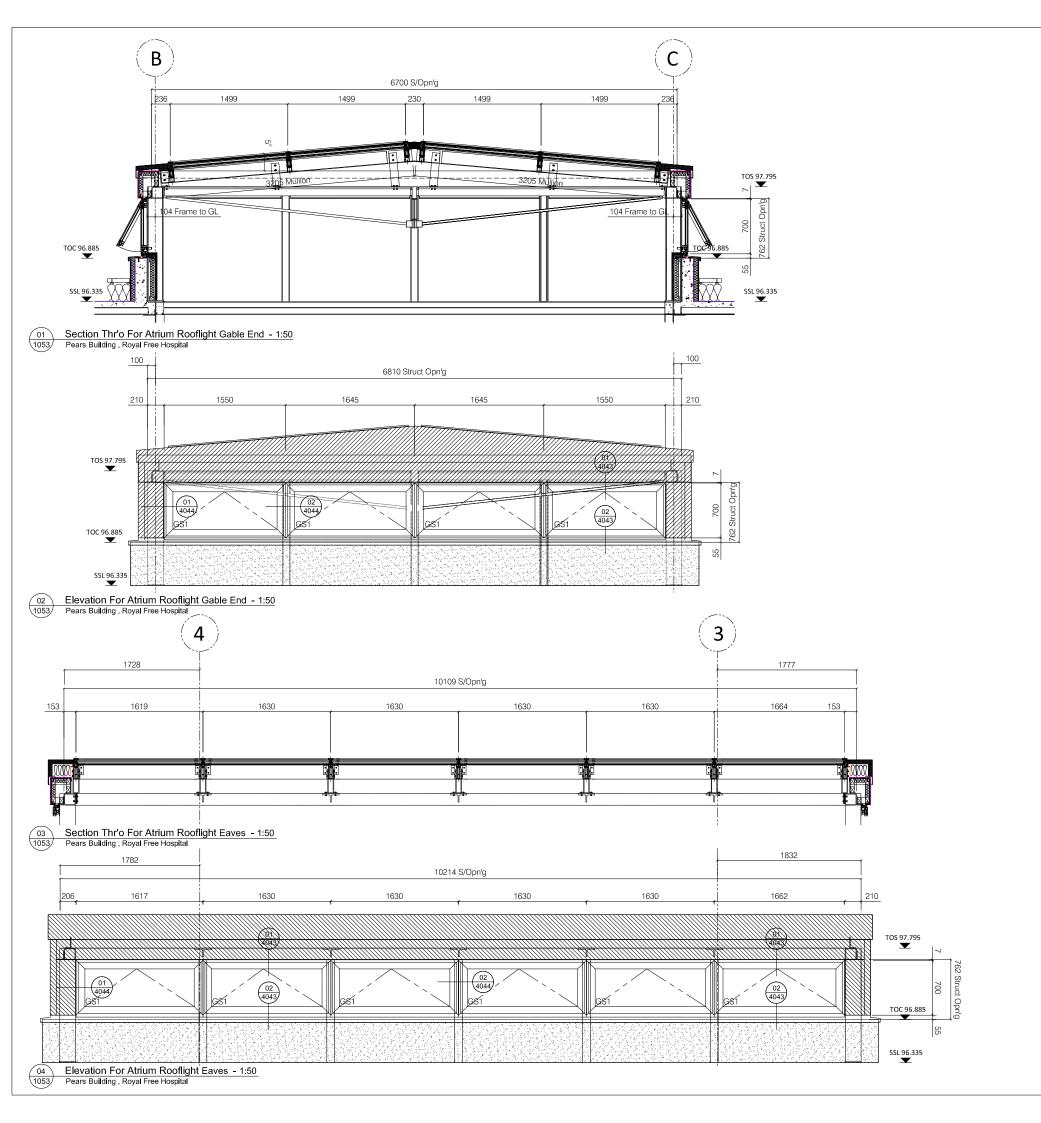

ALL ALUMINIUM PROFILES TO BE: PPC RAL TBC Min. 40 Microns Schuco-Interpon D

Type 22 C/Wall Specification To be constructed from thermally broken Schuco FWS50 Curtain Wall System

Transom Connections - Spring 2,1Kn - 226083

Mullion (150mm) - 323490 Transom (155mm) - 322440 Mullion Cap (15mm) - 112720 Transom Cap (12mm) - 160620 Pressure Plate - 477600 Thermal Break - 224810 Spigot (128mm) - 322750

|                                     |            | ALL DIME   | ENSIONS ARE IN MILLIMET                    | ERS      |
|-------------------------------------|------------|------------|--------------------------------------------|----------|
|                                     |            |            | S OTHERWISE SPECIFIED.                     |          |
|                                     |            | DO NOT     | SCALE FROM THIS DETAIL<br>IF IN DOUBT ASK. | -        |
|                                     |            | THIS       | DRAWING IS COPYRIGHT                       |          |
|                                     | A          |            |                                            |          |
|                                     |            |            | al Status - Please Advis                   | _        |
|                                     | A          |            | В                                          |          |
|                                     | Dat        | D          |                                            |          |
|                                     |            | n.         |                                            |          |
|                                     | Prir       |            |                                            |          |
|                                     | [          |            |                                            |          |
|                                     |            |            | no comments                                |          |
|                                     | B-         | Incorpor   | ate comments & proce                       | ed       |
|                                     | <u> C-</u> | Kesubm     | it for approval                            |          |
|                                     |            |            |                                            |          |
|                                     | Rev        | isions For | rmat                                       |          |
|                                     | Ltr        | Descript   |                                            | Date     |
|                                     | <u>ا</u>   |            | ation Viewed Externally                    |          |
|                                     | <u> </u>   | Note. Elev | adon vieweu Externally                     |          |
|                                     |            |            |                                            |          |
|                                     |            |            |                                            |          |
|                                     |            |            |                                            |          |
|                                     |            |            |                                            |          |
|                                     |            |            |                                            |          |
|                                     |            |            |                                            |          |
|                                     |            |            |                                            |          |
|                                     |            |            |                                            |          |
|                                     |            |            |                                            |          |
|                                     |            |            |                                            |          |
|                                     |            |            |                                            |          |
| 400 70                              |            |            |                                            |          |
|                                     |            |            |                                            |          |
|                                     |            |            |                                            |          |
|                                     |            |            |                                            |          |
|                                     |            |            |                                            |          |
|                                     |            |            |                                            |          |
|                                     |            |            |                                            |          |
|                                     |            |            |                                            |          |
|                                     |            |            |                                            |          |
|                                     |            |            |                                            |          |
|                                     |            |            |                                            |          |
|                                     |            |            |                                            |          |
|                                     |            |            |                                            |          |
|                                     |            |            |                                            |          |
|                                     |            |            |                                            |          |
|                                     |            |            |                                            |          |
|                                     |            |            |                                            |          |
|                                     |            |            |                                            |          |
| ╎╎╎╠╌┵╌┍╌┵╄╴                        |            |            |                                            |          |
| <b>╎</b> │╠──┭──┶──┭ <del>┝</del> ─ |            |            |                                            |          |
|                                     |            |            |                                            |          |
|                                     |            |            |                                            |          |
| ╎╎╎╠╌┱╌┶╌┱╄╴                        |            |            |                                            |          |
|                                     |            |            |                                            |          |
|                                     |            |            |                                            |          |
|                                     |            |            |                                            |          |
| Similar                             |            |            |                                            |          |
| <b>┆</b>  ╠╌┭╼┶╌┭ <del>┠</del> ╴    |            |            |                                            |          |
|                                     | -          | Prelimina  | rvissue                                    | 22.01.19 |
|                                     | <u> </u>   |            | . ,                                        | 22.01.19 |
|                                     | -77        |            | 0                                          |          |
|                                     | N          | orm        | an Underw                                  | rood     |
|                                     | - 1        | onn        | Guarder                                    | 000      |
|                                     | NI         | orma       | n & Lindonwood                             |          |
| │┆│ <b>╠</b> ╌┵╼┲╌┵╊╾               |            |            | n & Underwood                              |          |
|                                     |            |            | damore Road                                |          |
|                                     |            |            | LE3 1HP                                    |          |
| ╎╎║╟╌┵╌┍╌┵┠╴                        | Te         | el: 0116   | 2318000                                    |          |
| <b>  </b> ┣╌┱╼┶╌┯ <del>┠</del> ╸    |            |            | 6 2318005                                  |          |
|                                     |            |            | /ww.nandu.co.uk                            |          |
|                                     |            |            |                                            |          |
| ╎╎║╨╌┭╌┶╌┭╄╴                        | Drv        | vg Title   | Type 22 Level 06                           |          |
|                                     |            |            | Glazing Elevation - Ph                     | ase 02   |
|                                     | Jot        | )          | Pears Building                             |          |
|                                     |            | erence     | Royal Free Hospital                        |          |
| HIRA HIA                            | <u> </u>   |            |                                            |          |
|                                     | -          | stomer     | Willmott Dixon                             |          |
|                                     | Sca        |            | 1:30 Pa                                    | aper A3  |
|                                     | Dra        | awn By     | J.C Date 1                                 | 7.01.19  |
|                                     | L          | kd. Desig  |                                            |          |
|                                     | <u> </u>   |            |                                            |          |
|                                     | Jot        | No.        | C-2050                                     |          |
|                                     | Ĺ          | -          |                                            |          |
|                                     |            |            |                                            | Rev.     |
|                                     | Drv        | vg. No.    | 1041                                       | -        |
|                                     |            |            |                                            |          |