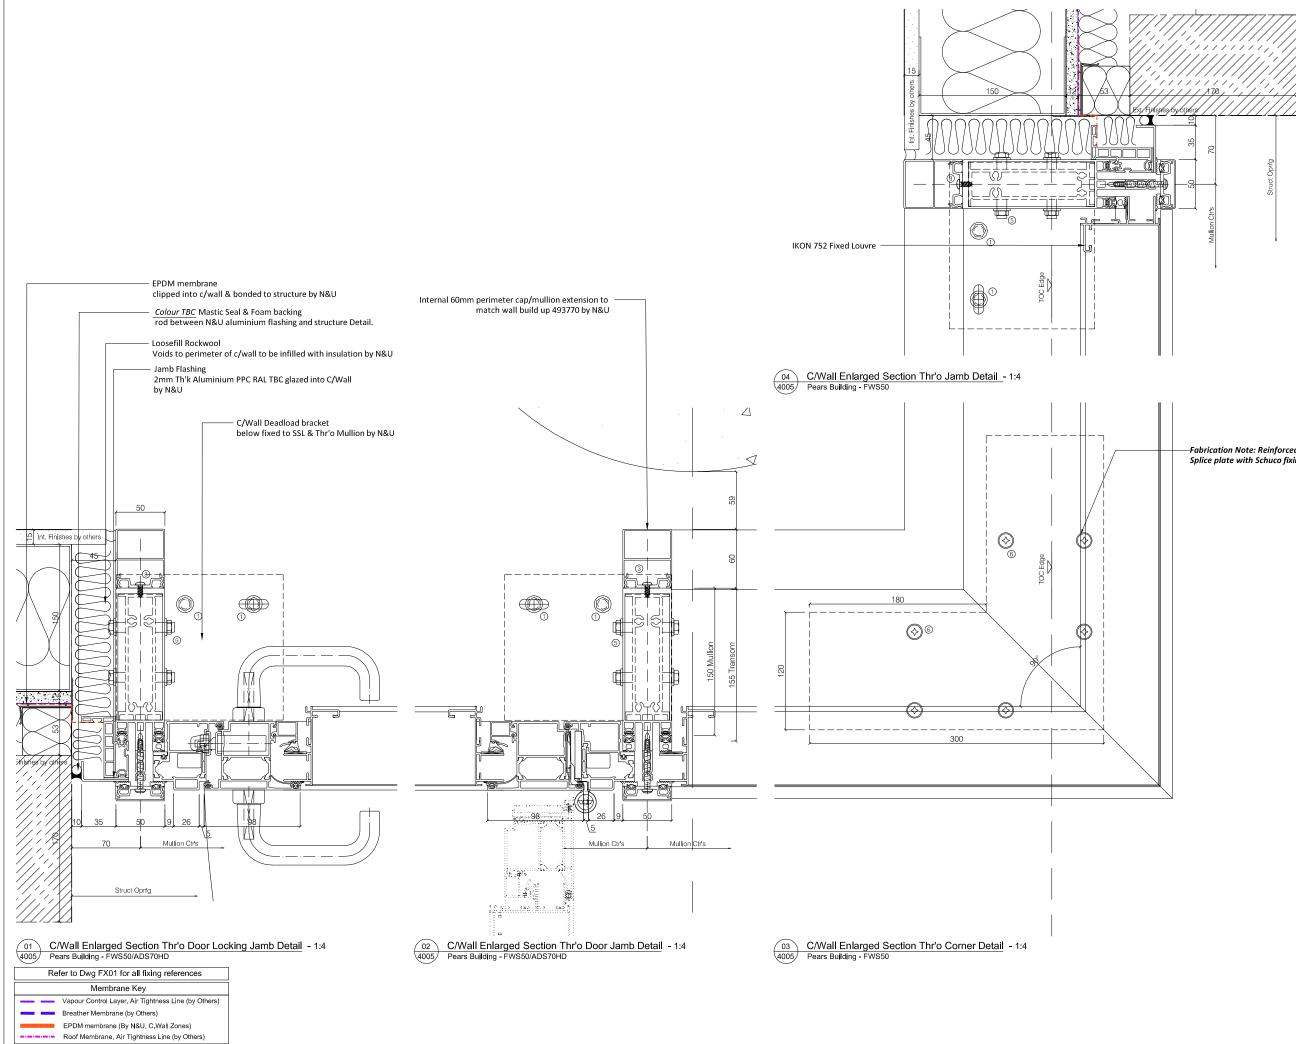

| Scale                  |                                                     | er A3    |
|                                         | Drawn By<br>Chkd. Desi | J.C Date 18.1<br>gn Chkd. Contracts                 | U.18     |
|                                         |                        |                                                     | <u> </u> |
|                                         | Job No.                | C-2050                                              | lev.     |
|                                         | Drwg. No.              | 4003                                                | A A      |
|                                         |                        |                                                     |          |





Fabrication Note: Reinforced Transom 90° Splice plate with Schuco fixing kits

| ALL DIMENSIONS ARE IN MILLIMETERS<br>UNLESS OTHERWISE SPECIFIED.<br>DO NOT SCALE FROM THIS DETAIL.<br>IF IN DOUBT ASK. |                                          |                                              |  |
|------------------------------------------------------------------------------------------------------------------------|------------------------------------------|----------------------------------------------|--|
|                                                                                                                        | DRAWING IS COPYRIGHT.                    |                                              |  |
|