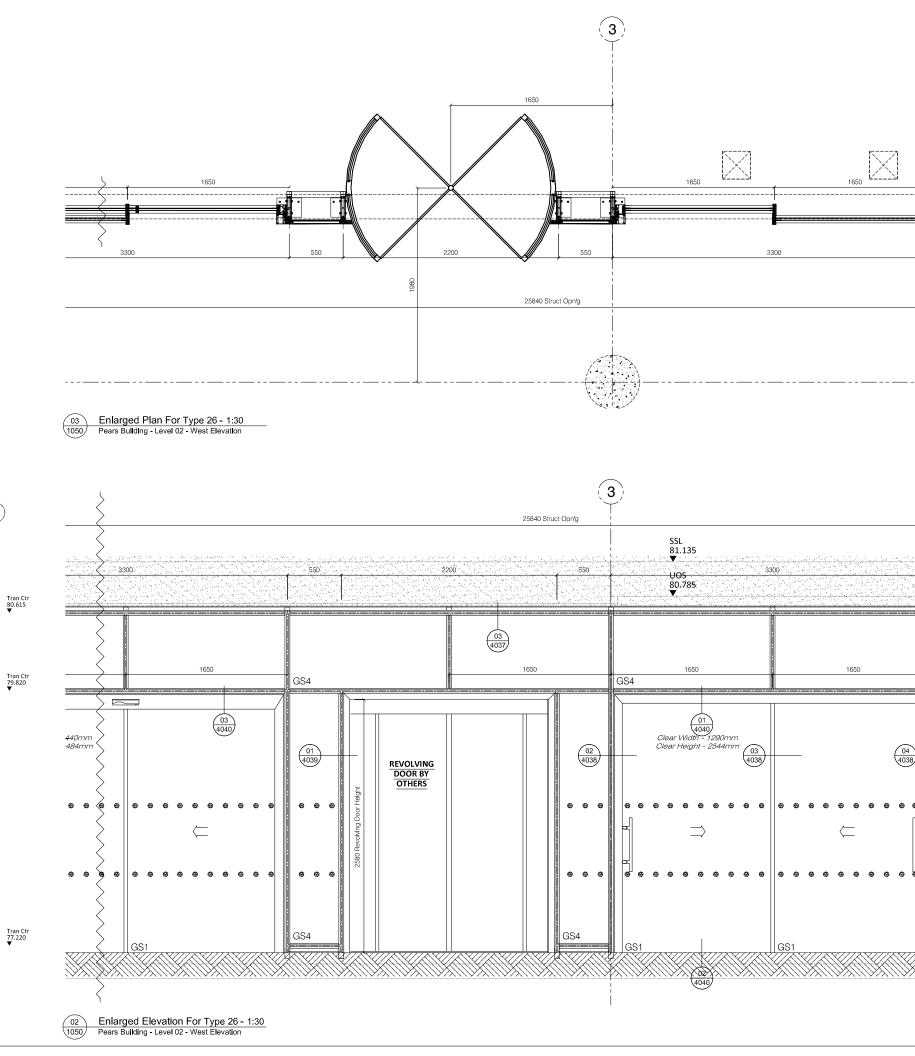

ALL ALUMINIUM PROFILES TO BE: PPC RAL TBC Min. 40 Microns Schuco-Interpon D

Type 22 C/Wall Specification To be constructed from thermally broken Schuco FWS50 Curtain Wall System

Transom Connections - Spring 2,1Kn - 226083

Mullion (150mm) - 323490 Transom (155mm) - 322440 Mullion Cap (15mm) - 112720 Transom Cap (12mm) - 160620 Pressure Plate - 477600 Thermal Break - 224810 Spigot (128mm) - 322750

|                                     |            | ALL DIME   | ENSIONS ARE IN MILLIMET                    | ERS      |
|-------------------------------------|------------|------------|--------------------------------------------|----------|
|                                     |            |            | S OTHERWISE SPECIFIED.                     |          |
|                                     |            | DO NOT     | SCALE FROM THIS DETAIL<br>IF IN DOUBT ASK. | -        |
|                                     |            | THIS       | DRAWING IS COPYRIGHT                       |          |
|                                     | A          |            |                                            |          |
|                                     |            |            | al Status - Please Advis                   | _        |
|                                     | A          |            | В                                          |          |
|                                     | Dat        | D          |                                            |          |
|                                     |            | n.         |                                            |          |
|                                     | Prir       |            |                                            |          |
|                                     | [          |            |                                            |          |
|                                     |            |            | no comments                                |          |
|                                     | B-         | Incorpor   | ate comments & proce                       | ed       |
|                                     | <u> C-</u> | Kesubm     | it for approval                            |          |
|                                     |            |            |                                            |          |
|                                     | Rev        | isions For | rmat                                       |          |
|                                     | Ltr        | Descript   |                                            | Date     |
|                                     | <u>ا</u>   |            | ation Viewed Externally                    |          |
|                                     | <u> </u>   | Note. Elev | adon vieweu Externally                     |          |
|                                     |            |            |                                            |          |
|                                     |            |            |                                            |          |
|                                     |            |            |                                            |          |
|                                     |            |            |                                            |          |
|                                     |            |            |                                            |          |
|                                     |            |            |                                            |          |
|                                     |            |            |                                            |          |
|                                     |            |            |                                            |          |
|                                     |            |            |                                            |          |
|                                     |            |            |                                            |          |
|                                     |            |            |                                            |          |
| 400 70                              |            |            |                                            |          |
|                                     |            |            |                                            |          |
|                                     |            |            |                                            |          |
|                                     |            |            |                                            |          |
|                                     |            |            |                                            |          |
|                                     |            |            |                                            |          |
|                                     |            |            |                                            |          |
|                                     |            |            |                                            |          |
|                                     |            |            |                                            |          |
|                                     |            |            |                                            |          |
|                                     |            |            |                                            |          |
|                                     |            |            |                                            |          |
|                                     |            |            |                                            |          |
|                                     |            |            |                                            |          |
|                                     |            |            |                                            |          |
|                                     |            |            |                                            |          |
|                                     |            |            |                                            |          |
|                                     |            |            |                                            |          |
| ╎╎╎╠╌┵╌┍╌┵╄╴                        |            |            |                                            |          |
| <b>╎</b> │╠──┭──┶──┭ <del>┝</del> ─ |            |            |                                            |          |
|                                     |            |            |                                            |          |
|                                     |            |            |                                            |          |
| ╎╎╎╠╌┱╌┶╌┱╄╴                        |            |            |                                            |          |
|                                     |            |            |                                            |          |
|                                     |            |            |                                            |          |
|                                     |            |            |                                            |          |
| Similar                             |            |            |                                            |          |
| <b>┆</b>  ╠╌┭╼┶╌┭ <del>┠</del> ╴    |            |            |                                            |          |
|                                     | -          | Prelimina  | rvissue                                    | 22.01.19 |
|                                     | <u> </u>   |            | . ,                                        | 22.01.19 |
|                                     | -77        |            | 0                                          |          |
|                                     | N          | orm        | an Underw                                  | rood     |
|                                     | - 1        | onn        | Guarder                                    | 000      |
|                                     | NI         | orma       | n & Lindonwood                             |          |
| │┆│ <b>╠</b> ╌┵╼┲╌┵╊╾               |            |            | n & Underwood                              |          |
|                                     |            |            | damore Road                                |          |
|                                     |            |            | LE3 1HP                                    |          |
| ╎╎║╟╌┵╌┍╌┵┠╴                        | Te         | el: 0116   | 2318000                                    |          |
| <b>  </b> ┣╌┱╼┶╌┯ <del>┠</del> ╸    |            |            | 6 2318005                                  |          |
|                                     |            |            | /ww.nandu.co.uk                            |          |
|                                     |            |            |                                            |          |
| ╎╎║╨╌┭╌┶╌┭╄╴                        | Drv        | vg Title   | Type 22 Level 06                           |          |
|                                     |            |            | Glazing Elevation - Ph                     | ase 02   |
|                                     | Jot        | )          | Pears Building                             |          |
|                                     |            | erence     | Royal Free Hospital                        |          |
| HIRA HIA                            | <u> </u>   |            |                                            |          |
|                                     | -          | stomer     | Willmott Dixon                             |          |
|                                     | Sca        |            | 1:30 Pa                                    | aper A3  |
|                                     | Dra        | awn By     | J.C Date 1                                 | 7.01.19  |
|                                     | L          | kd. Desig  |                                            |          |
|                                     | <u> </u>   |            |                                            |          |
|                                     | Jot        | No.        | C-2050                                     |          |
|                                     | Ĺ          | -          |                                            |          |
|                                     |            |            |                                            | Rev.     |
|                                     | Drv        | vg. No.    | 1041                                       | -        |
|                                     |            |            |                                            |          |