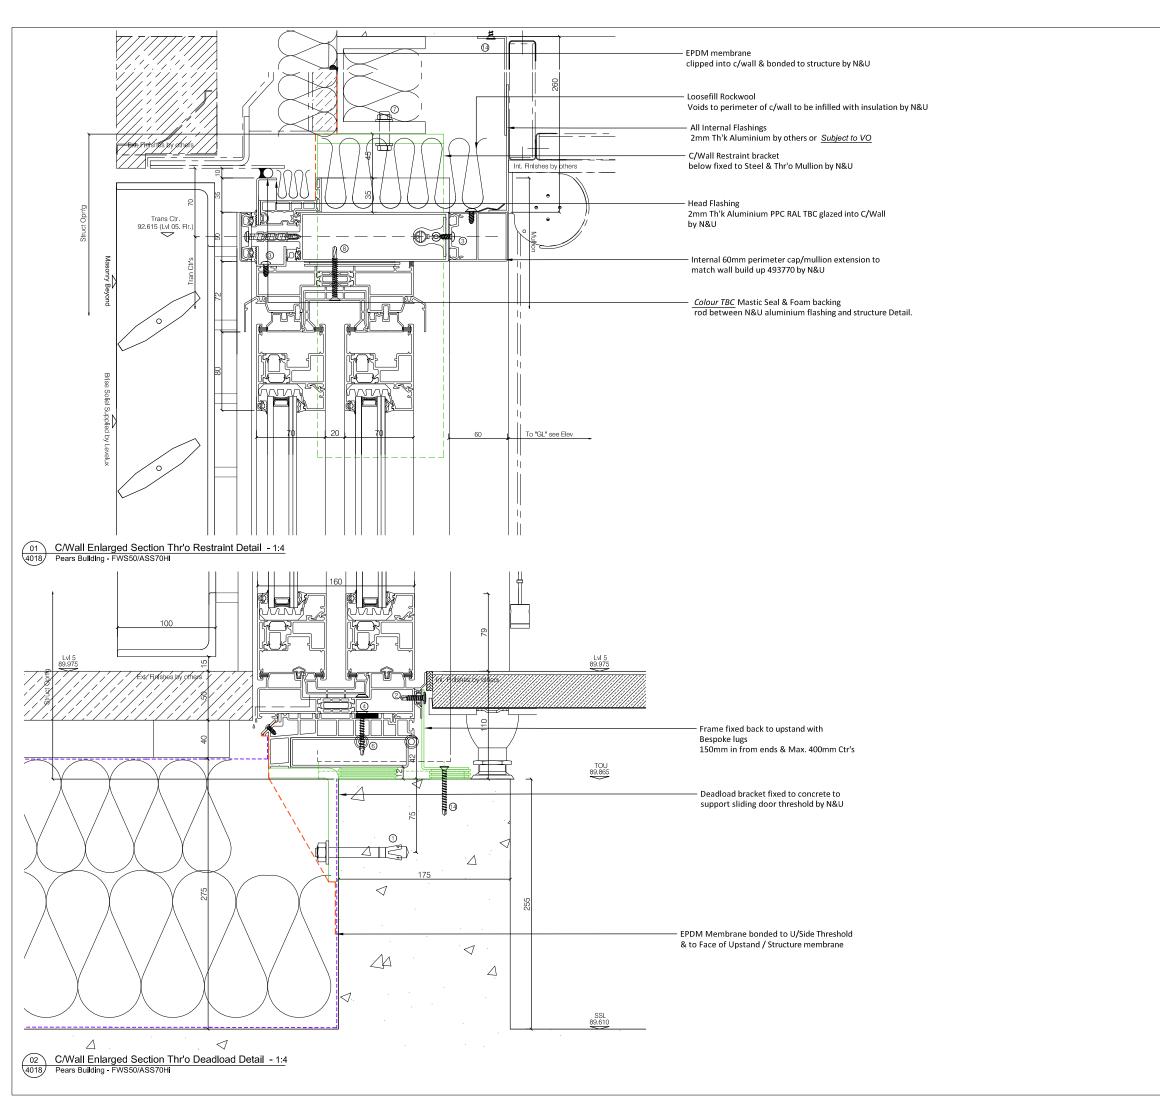

ALL ALUMINIUM PROFILES TO BE: PPC RAL TBC Min. 40 Microns Schuco-Interpon D

Type 22 C/Wall Specification To be constructed from thermally broken Schuco FWS50 Curtain Wall System

Transom Connections - Spring 2,1Kn - 226083

Mullion (150mm) - 323490 Transom (155mm) - 322440 Mullion Cap (15mm) - 112720 Transom Cap (12mm) - 160620 Pressure Plate - 477600 Thermal Break - 224810 Spigot (128mm) - 322750

|                                     |            | ALL DIME   | ENSIONS ARE IN MILLIMET                    | ERS      |
|-------------------------------------|------------|------------|--------------------------------------------|----------|
|                                     |            |            | S OTHERWISE SPECIFIED.                     |          |
|                                     |            | DO NOT     | SCALE FROM THIS DETAIL<br>IF IN DOUBT ASK. | -        |
|                                     |            | THIS       | DRAWING IS COPYRIGHT                       |          |
|                                     | A          |            |                                            |          |
|                                     |            |            | al Status - Please Advis                   | _        |
|                                     | A          |            | В                                          |          |
|                                     | Dat        | D          |                                            |          |
|                                     |            | n.         |                                            |          |
|                                     | Prir       |            |                                            |          |
|                                     | [          |            |                                            |          |
|                                     |            |            | no comments                                |          |
|                                     | B-         | Incorpor   | ate comments & proce                       | ed       |
|                                     | <u> C-</u> | Kesubm     | it for approval                            |          |
|                                     |            |            |                                            |          |
|                                     | Rev        | isions For | rmat                                       |          |
|                                     | Ltr        | Descript   |                                            | Date     |
|                                     | <u>ا</u>   |            | ation Viewed Externally                    |          |
|                                     | <u> </u>   | Note. Elev | adon vieweu Externally                     |          |
|                                     |            |            |                                            |          |
|                                     |            |            |                                            |          |
|                                     |            |            |                                            |          |
|                                     |            |            |                                            |          |
|                                     |            |            |                                            |          |
|                                     |            |            |                                            |          |
|                                     |            |            |                                            |          |
|                                     |            |            |                                            |          |
|                                     |            |            |                                            |          |
|                                     |            |            |                                            |          |
|                                     |            |            |                                            |          |
| 400 70                              |            |            |                                            |          |
|                                     |            |            |                                            |          |
|                                     |            |            |                                            |          |
|                                     |            |            |                                            |          |
|                                     |            |            |                                            |          |
|                                     |            |            |                                            |          |
|                                     |            |            |                                            |          |
|                                     |            |            |                                            |          |
|                                     |            |            |                                            |          |
|                                     |            |            |                                            |          |
|                                     |            |            |                                            |          |
|                                     |            |            |                                            |          |
|                                     |            |            |                                            |          |
|                                     |            |            |                                            |          |
|                                     |            |            |                                            |          |
|                                     |            |            |                                            |          |
|                                     |            |            |                                            |          |
|                                     |            |            |                                            |          |
| ╎╎╎╠╌┵╌┍╌┵╄╴                        |            |            |                                            |          |
| <b>╎</b> │╠──┭──┶──┭ <del>┝</del> ─ |            |            |                                            |          |
|                                     |            |            |                                            |          |
|                                     |            |            |                                            |          |
| ╎╎╎╠╌┱╌┶╌┱╄╴                        |            |            |                                            |          |
|                                     |            |            |                                            |          |
|                                     |            |            |                                            |          |
|                                     |            |            |                                            |          |
| Similar                             |            |            |                                            |          |
| <b>┆</b>  ╠╌┭╼┶╌┭ <del>┠</del> ╴    |            |            |                                            |          |
|                                     | -          | Prelimina  | rvissue                                    | 22.01.19 |
|                                     | <u> </u>   |            | . ,                                        | 22.01.19 |
|                                     | -77        |            | 0                                          |          |
|                                     | N          | orm        | an Underw                                  | rood     |
|                                     | - 1        | onn        | Guarder                                    | 000      |
|                                     | NI         | orma       | n & Lindonwood                             |          |
| │┆│ <b>╠</b> ╌┵╼┲╌┵╊╾               |            |            | n & Underwood                              |          |
|                                     |            |            | damore Road                                |          |
|                                     |            |            | LE3 1HP                                    |          |
| ╎╎║╟╌┵╌┍╌┵┠╴                        | Te         | el: 0116   | 2318000                                    |          |
| <b>  </b> ┣╌┱╼┶╌┯ <del>┠</del> ╸    |            |            | 6 2318005                                  |          |
|                                     |            |            | /ww.nandu.co.uk                            |          |
|                                     |            |            |                                            |          |
| ╎╎║╨╌┭╌┶╌┭╄╴                        | Drv        | vg Title   | Type 22 Level 06                           |          |
|                                     |            |            | Glazing Elevation - Ph                     | ase 02   |
|                                     | Jot        | )          | Pears Building                             |          |
|                                     |            | erence     | Royal Free Hospital                        |          |
| HIRA HIA                            | <u> </u>   |            |                                            |          |
|                                     | -          | stomer     | Willmott Dixon                             |          |
|                                     | Sca        |            | 1:30 Pa                                    | aper A3  |
|                                     | Dra        | awn By     | J.C Date 1                                 | 7.01.19  |
|                                     | L          | kd. Desig  |                                            |          |
|                                     | <u> </u>   |            |                                            |          |
|                                     | Jot        | No.        | C-2050                                     |          |
|                                     | Ĺ          | -          |                                            |          |
|                                     |            |            |                                            | Rev.     |
|                                     | Drv        | vg. No.    | 1041                                       | -        |
|                                     |            |            |                                            |          |