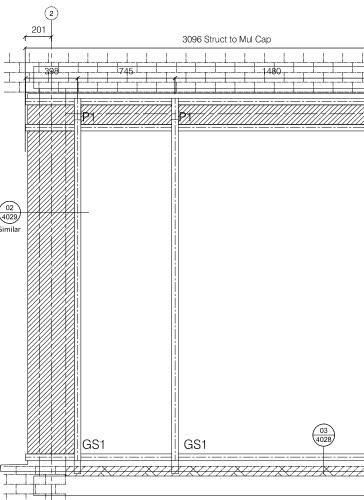

ALL ALUMINIUM PROFILES TO BE: PPC RAL TBC Min. 40 Microns Schuco-Interpon D

Type 22 C/Wall Specification To be constructed from thermally broken Schuco FWS50 Curtain Wall System

Transom Connections - Spring 2,1Kn - 226083

Mullion (150mm) - 323490 Transom (155mm) - 322440 Mullion Cap (15mm) - 112720 Transom Cap (12mm) - 160620 Pressure Plate - 477600 Thermal Break - 224810 Spigot (128mm) - 322750

|                                     |            | ALL DIME   | ENSIONS ARE IN MILLIMET                    | ERS      |
|-------------------------------------|------------|------------|--------------------------------------------|----------|
|                                     |            |            | S OTHERWISE SPECIFIED.                     |          |
|                                     |            | DO NOT     | SCALE FROM THIS DETAIL<br>IF IN DOUBT ASK. | -        |
|                                     |            | THIS       | DRAWING IS COPYRIGHT                       |          |
|                                     | A          |            |                                            |          |
|                                     |            |            | al Status - Please Advis                   | _        |
|                                     | A          |            | В                                          |          |
|                                     | Dat        | D          |                                            |          |
|                                     |            | n.         |                                            |          |
|                                     | Prir       |            |                                            |          |
|                                     | [          |            |                                            |          |
|                                     |            |            | no comments                                |          |
|                                     | B-         | Incorpor   | ate comments & proce                       | ed       |
|                                     | <u> C-</u> | Kesubm     | it for approval                            |          |
|                                     |            |            |                                            |          |
|                                     | Rev        | isions For | rmat                                       |          |
|                                     | Ltr        | Descript   |                                            | Date     |
|                                     | <u>ا</u>   |            | ation Viewed Externally                    |          |
|                                     | <u> </u>   | Note. Elev | adon vieweu Externally                     |          |
|                                     |            |            |                                            |          |
|                                     |            |            |                                            |          |
|                                     |            |            |                                            |          |
|                                     |            |            |                                            |          |
|                                     |            |            |                                            |          |
|                                     |            |            |                                            |          |
|                                     |            |            |                                            |          |
|                                     |            |            |                                            |          |
|                                     |            |            |                                            |          |
|                                     |            |            |                                            |          |
|                                     |            |            |                                            |          |
| 400 70                              |            |            |                                            |          |
|                                     |            |            |                                            |          |
|                                     |            |            |                                            |          |
|                                     |            |            |                                            |          |
|                                     |            |            |                                            |          |
|                                     |            |            |                                            |          |
|                                     |            |            |                                            |          |
|                                     |            |            |                                            |          |
|                                     |            |            |                                            |          |
|                                     |            |            |                                            |          |
|                                     |            |            |                                            |          |
|                                     |            |            |                                            |          |
|                                     |            |            |                                            |          |
|                                     |            |            |                                            |          |
|                                     |            |            |                                            |          |
|                                     |            |            |                                            |          |
|                                     |            |            |                                            |          |
|                                     |            |            |                                            |          |
| ╎╎╎╠╌┵╌┍╌┵╄╴                        |            |            |                                            |          |
| <b>╎</b> │╠──┭──┶──┭ <del>┝</del> ─ |            |            |                                            |          |
|                                     |            |            |                                            |          |
|                                     |            |            |                                            |          |
| ╎╎╎╠╌┱╌┶╌┱╄╴                        |            |            |                                            |          |
|                                     |            |            |                                            |          |
|                                     |            |            |                                            |          |
|                                     |            |            |                                            |          |
| Similar                             |            |            |                                            |          |
| <b>┆</b>  ╠╌┭╼┶╌┭ <del>┠</del> ╴    |            |            |                                            |          |
|                                     | -          | Prelimina  | rvissue                                    | 22.01.19 |
|                                     | <u> </u>   |            | . ,                                        | 22.01.19 |
|                                     | -77        |            | 0                                          |          |
|                                     | N          | orm        | an Underw                                  | rood     |
|                                     | - 1        | onn        | Guarder                                    | 000      |
|                                     | NI         | orma       | n & Lindonwood                             |          |
| │┆│ <b>╠</b> ╌┵╼┲╌┵╊╾               |            |            | n & Underwood                              |          |
|                                     |            |            | damore Road                                |          |
|                                     |            |            | LE3 1HP                                    |          |
| ╎╎║╟╌┵╌┍╌┵┠╴                        | Te         | el: 0116   | 2318000                                    |          |
| <b>  </b> ┣╌┱╼┶╌┯ <del>┠</del> ╸    |            |            | 6 2318005                                  |          |
|                                     |            |            | /ww.nandu.co.uk                            |          |
|                                     |            |            |                                            |          |
| ╎╎║╨╌┭╌┶╌┭╄╴                        | Drv        | vg Title   | Type 22 Level 06                           |          |
|                                     |            |            | Glazing Elevation - Ph                     | ase 02   |
|                                     | Jot        | )          | Pears Building                             |          |
|                                     |            | erence     | Royal Free Hospital                        |          |
| HIRA HIA                            | <u> </u>   |            |                                            |          |
|                                     | -          | stomer     | Willmott Dixon                             |          |
|                                     | Sca        |            | 1:30 Pa                                    | aper A3  |
|                                     | Dra        | awn By     | J.C Date 1                                 | 7.01.19  |
|                                     | L          | kd. Desig  |                                            |          |
|                                     | <u> </u>   |            |                                            |          |
|                                     | Jot        | No.        | C-2050                                     |          |
|                                     | Ĺ          | -          |                                            |          |
|                                     |            |            |                                            | Rev.     |
|                                     | Drv        | vg. No.    | 1041                                       | -        |
|                                     |            |            |                                            |          |