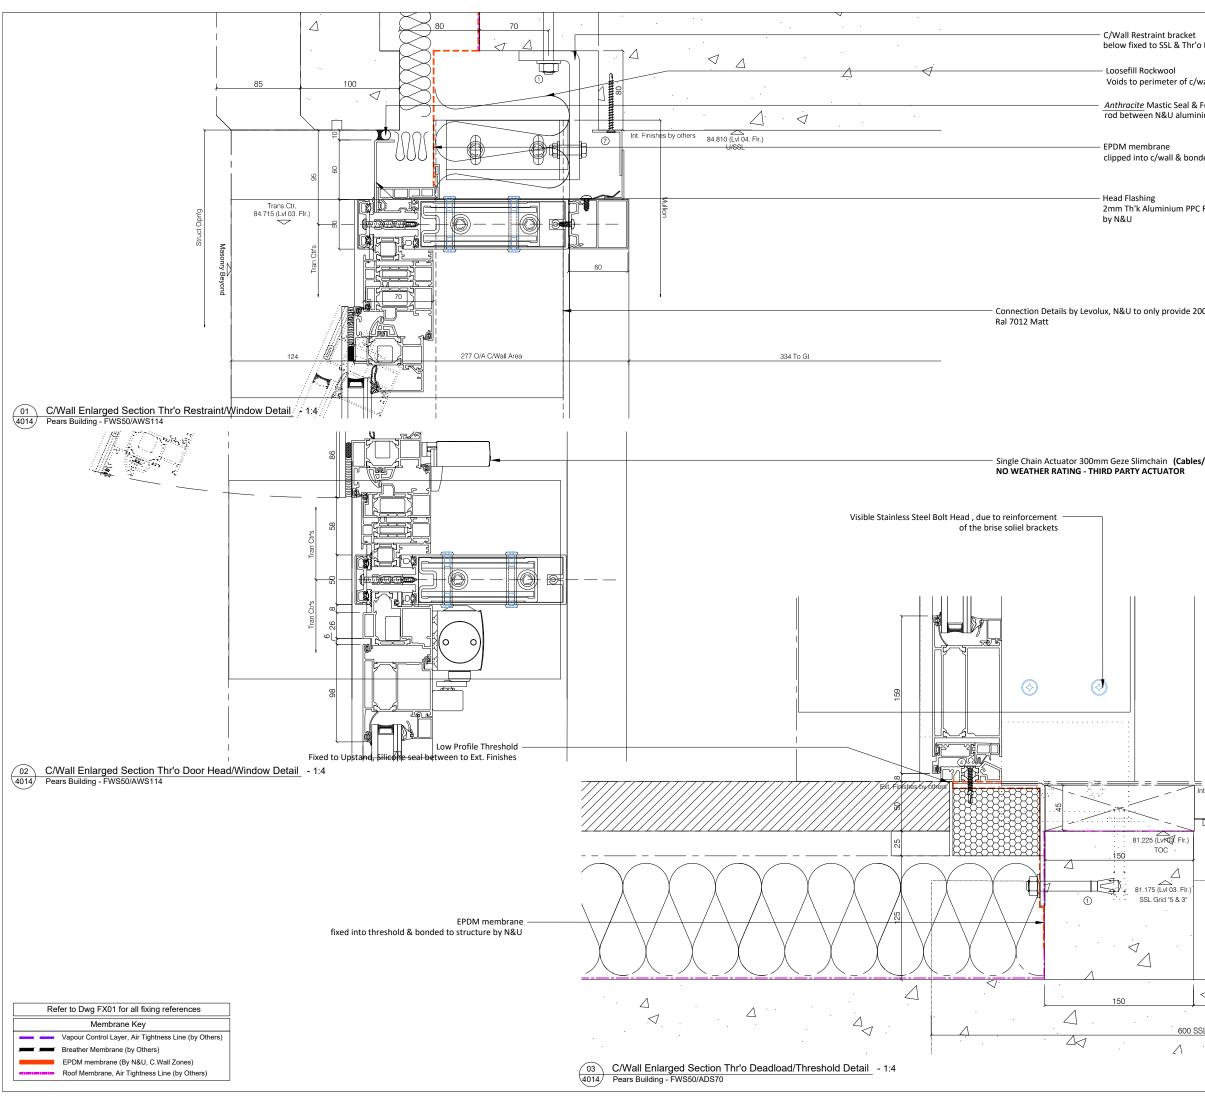

ALL ALUMINIUM PROFILES TO BE: PPC RAL TBC Min. 40 Microns Schuco-Interpon D

Type 22 C/Wall Specification To be constructed from thermally broken Schuco FWS50 Curtain Wall System

Transom Connections - Spring 2,1Kn - 226083

Mullion (150mm) - 323490 Transom (155mm) - 322440 Mullion Cap (15mm) - 112720 Transom Cap (12mm) - 160620 Pressure Plate - 477600 Thermal Break - 224810 Spigot (128mm) - 322750

|                                     |            | ALL DIME   | ENSIONS ARE IN MILLIMET                    | ERS      |
|-------------------------------------|------------|------------|--------------------------------------------|----------|
|                                     |            |            | S OTHERWISE SPECIFIED.                     |          |
|                                     |            | DO NOT     | SCALE FROM THIS DETAIL<br>IF IN DOUBT ASK. | -        |
|                                     |            | THIS       | DRAWING IS COPYRIGHT                       |          |
|                                     | A          |            |                                            |          |
|                                     |            |            | al Status - Please Advis                   | _        |
|                                     | A          |            | В                                          |          |
|                                     | Dat        | D          |                                            |          |
|                                     |            | n.         |                                            |          |
|                                     | Prir       |            |                                            |          |
|                                     | [          |            |                                            |          |
|                                     |            |            | no comments                                |          |
|                                     | B-         | Incorpor   | ate comments & proce                       | ed       |
|                                     | <u> C-</u> | Kesubm     | it for approval                            |          |
|                                     |            |            |                                            |          |
|                                     | Rev        | isions For | rmat                                       |          |
|                                     | Ltr        | Descript   |                                            | Date     |
|                                     | <u>ا</u>   |            | ation Viewed Externally                    |          |
|                                     | <u> </u>   | Note. Elev | adon vieweu Externally                     |          |
|                                     |            |            |                                            |          |
|                                     |            |            |                                            |          |
|                                     |            |            |                                            |          |
|                                     |            |            |                                            |          |
|                                     |            |            |                                            |          |
|                                     |            |            |                                            |          |
|                                     |            |            |                                            |          |
|                                     |            |            |                                            |          |
|                                     |            |            |                                            |          |
|                                     |            |            |                                            |          |
|                                     |            |            |                                            |          |
| 400 70                              |            |            |                                            |          |
|                                     |            |            |                                            |          |
|                                     |            |            |                                            |          |
|                                     |            |            |                                            |          |
|                                     |            |            |                                            |          |
|                                     |            |            |                                            |          |
|                                     |            |            |                                            |          |
|                                     |            |            |                                            |          |
|                                     |            |            |                                            |          |
|                                     |            |            |                                            |          |
|                                     |            |            |                                            |          |
|                                     |            |            |                                            |          |
|                                     |            |            |                                            |          |
|                                     |            |            |                                            |          |
|                                     |            |            |                                            |          |
|                                     |            |            |                                            |          |
|                                     |            |            |                                            |          |
|                                     |            |            |                                            |          |
| ╎╎╎╠╌┵╌┍╌┵╄╴                        |            |            |                                            |          |
| <b>╎</b> │╠──┭──┶──┭ <del>┝</del> ─ |            |            |                                            |          |
|                                     |            |            |                                            |          |
|                                     |            |            |                                            |          |
| ╎╎╎╠╌┱╌┶╌┱╄╴                        |            |            |                                            |          |
|                                     |            |            |                                            |          |
|                                     |            |            |                                            |          |
|                                     |            |            |                                            |          |
| Similar                             |            |            |                                            |          |
| <b>┆</b>  ╠╌┭╼┶╌┭ <del>┠</del> ╴    |            |            |                                            |          |
|                                     | -          | Prelimina  | rvissue                                    | 22.01.19 |
|                                     | <u> </u>   |            | . ,                                        | 22.01.19 |
|                                     | -77        |            | 0                                          |          |
|                                     | N          | orm        | an Underw                                  | rood     |
|                                     | - 1        | onn        | Guarder                                    | 000      |
|                                     | NI         | orma       | n & Lindonwood                             |          |
| │┆│ <b>╠</b> ╌┵╼┲╌┵╊╾               |            |            | n & Underwood                              |          |
|                                     |            |            | damore Road                                |          |
|                                     |            |            | LE3 1HP                                    |          |
| ╎╎║╟╌┵╌┍╌┵┠╴                        | Te         | el: 0116   | 2318000                                    |          |
| <b>  </b> ┣╌┱╼┶╌┯ <del>┠</del> ╸    |            |            | 6 2318005                                  |          |
|                                     |            |            | /ww.nandu.co.uk                            |          |
|                                     |            |            |                                            |          |
| ╎╎║╨╌┭╌┶╌┭╄╴                        | Drv        | vg Title   | Type 22 Level 06                           |          |
|                                     |            |            | Glazing Elevation - Ph                     | ase 02   |
|                                     | Jot        | )          | Pears Building                             |          |
|                                     |            | erence     | Royal Free Hospital                        |          |
| HIRA HIA                            | <u> </u>   |            |                                            |          |
|                                     | -          | stomer     | Willmott Dixon                             |          |
|                                     | Sca        |            | 1:30 Pa                                    | aper A3  |
|                                     | Dra        | awn By     | J.C Date 1                                 | 7.01.19  |
|                                     | L          | kd. Desig  |                                            |          |
|                                     | <u> </u>   |            |                                            |          |
|                                     | Jot        | No.        | C-2050                                     |          |
|                                     | Ĺ          | -          |                                            |          |
|                                     |            |            |                                            | Rev.     |
|                                     | Drv        | vg. No.    | 1041                                       | -        |
|                                     |            |            |                                            |          |