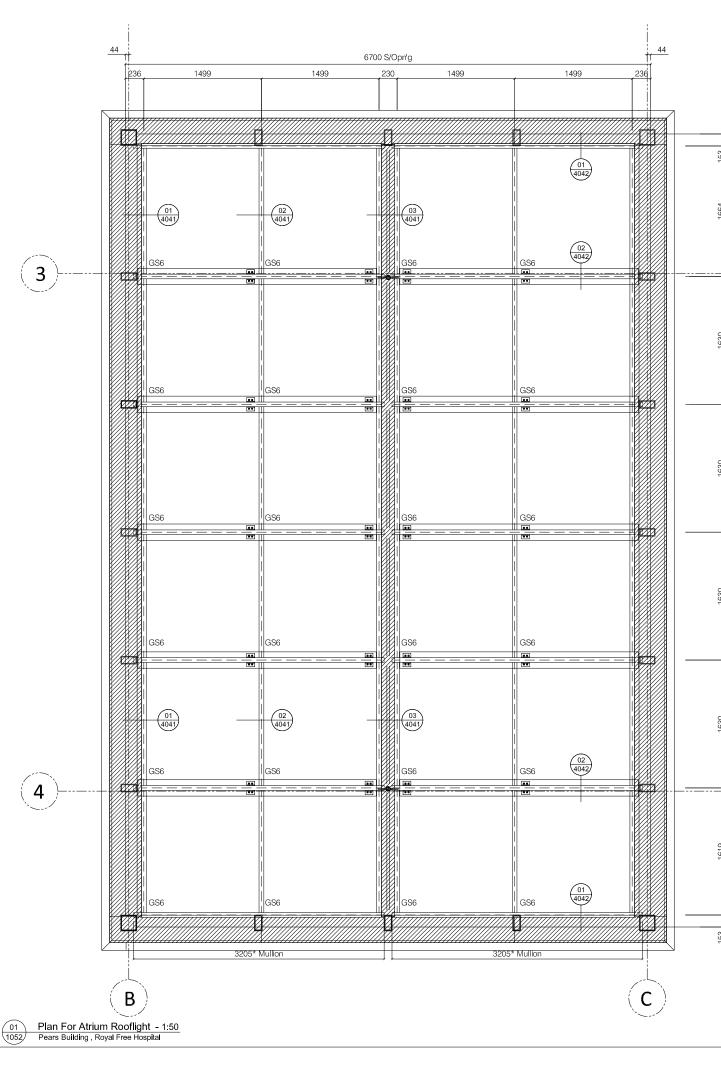

Air achieved 7.6m2)

Note: Window Handing Point to Hinge

# Ref: GS1

30.8mm O/A Double Glazed insulating Unit consisting of Outer Pane: 6mm Guardian ExtraClear Toughened HST Low E (Climaguard A1.0-Face 2) Cavity: 16mm Black Warm Edge Spacer, Argon Filled Inner Pane: 8.8mm Guardian ExtraClear Laminate with PVB Noise Reduction Interlayer

# Ref: GS6 - Rooflight TBC

(Atrium, Class 1 TBC) 62.5mm O/A Double Glazed Units comprising of;

### Outer Pane: 29mm Laminate comprising of; 10mm Toughened HST 1.52mm PVB Clear Interlayer 8mm Toughened HST SN29/18 - Face 4 1.52mm PVB Clear Interlayer 8mm Toughened Clear HST

Cavity: 16mm Black Chromatech Warm Edge Spacer, Argon filled

### Inner Pane: 17.5mm Laminate comprising of;

8mm Heat Strengthened 1.52mm SGP Clear Interlayer 8mm Heat Strengthened



|                          | 1777  |
|--------------------------|-------|
|                          | -     |
|                          |       |
|                          |       |
|                          |       |
|                          |       |
|                          |       |
| ſ                        |       |
| ſ                        |       |
|                          |       |
|                          |       |
|                          |       |
|                          |       |
|                          |       |
|                          |       |
|                          |       |
|                          |       |
| പ                        |       |
| ľ                        |       |
| 9 S/Opni                 |       |
| 10109 S/Opn <sup>(<