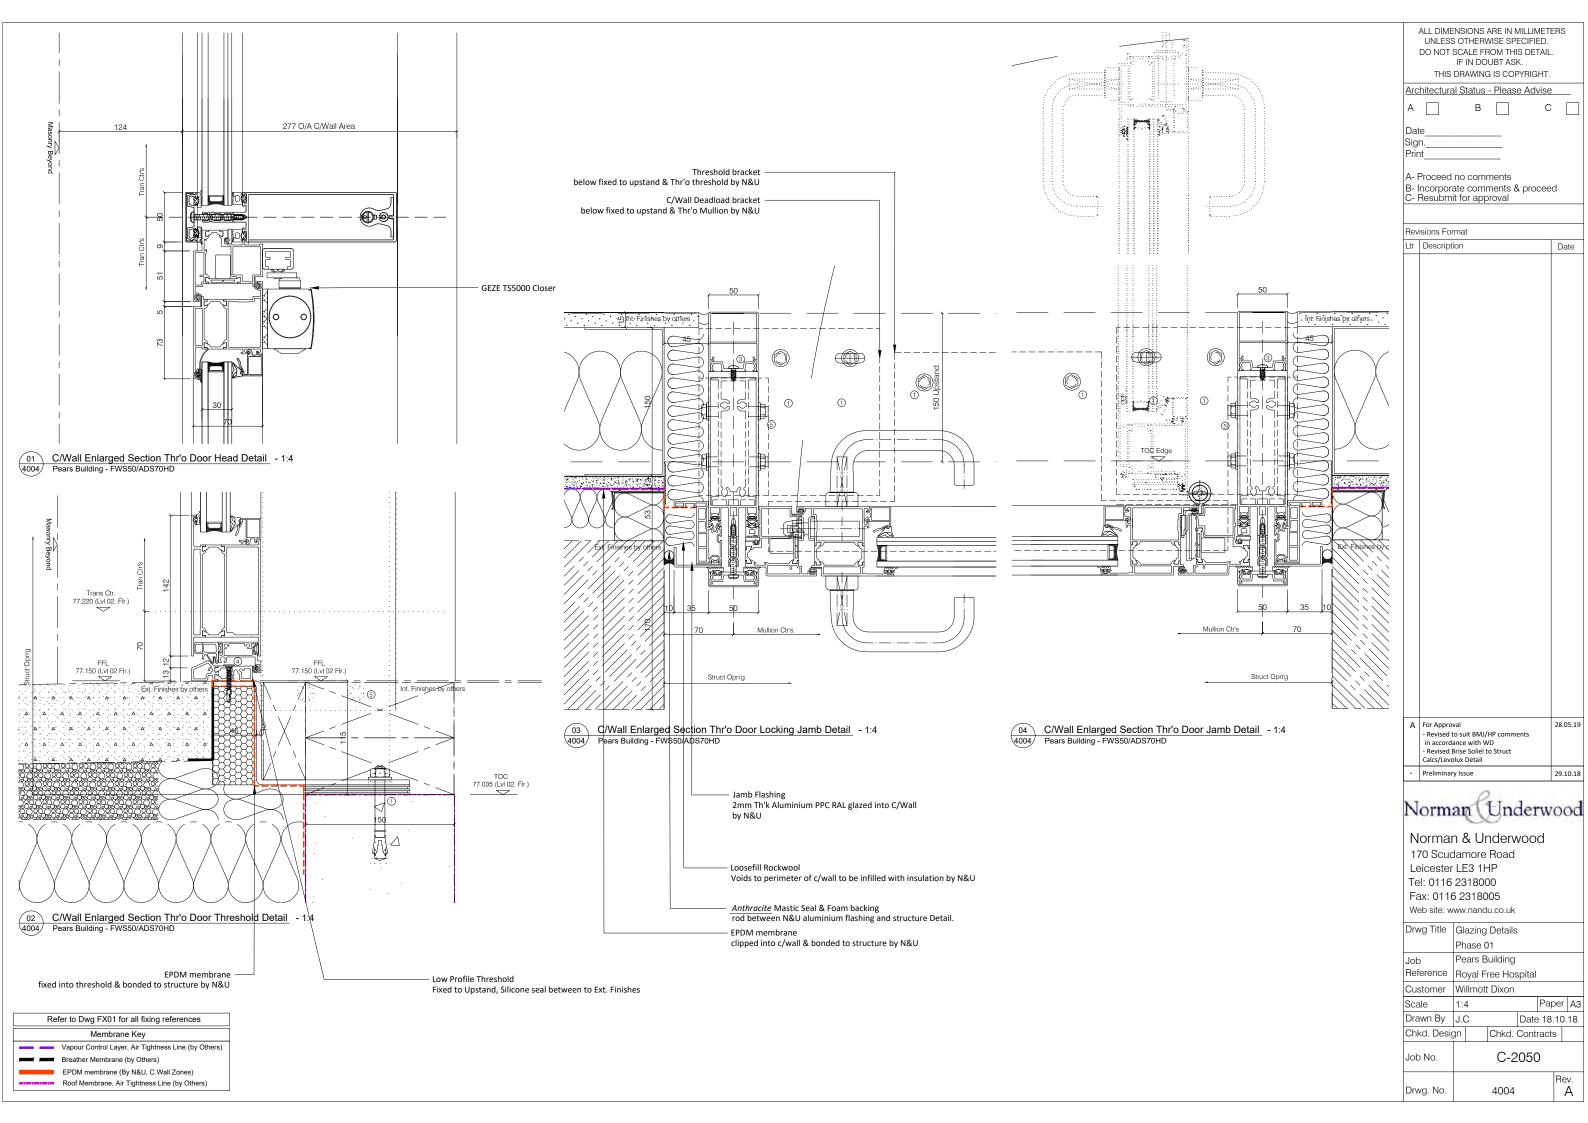

| Scale                  |                                                     | er A3    |
|                                         | Drawn By<br>Chkd. Desi | J.C Date 18.1<br>gn Chkd. Contracts                 | U.18     |
|                                         |                        |                                                     | <u> </u> |
|                                         | Job No.                | C-2050                                              | lev.     |
|                                         | Drwg. No.              | 4003                                                | A A      |
|                                         |                        |                                                     |          |





Fabrication Note: Reinforced Transom 90° Splice plate with Schuco fixing kits

| ALL DIMENSIONS ARE IN MILLIMETERS<br>UNLESS OTHERWISE SPECIFIED.<br>DO NOT SCALE FROM THIS DETAIL.<br>IF IN DOUBT ASK. |                                          |                                              |  |
|------------------------------------------------------------------------------------------------------------------------|------------------------------------------|----------------------------------------------|--|
|                                                                                                                        | DRAWING IS COPYRIGHT.                    |                                              |  |
|