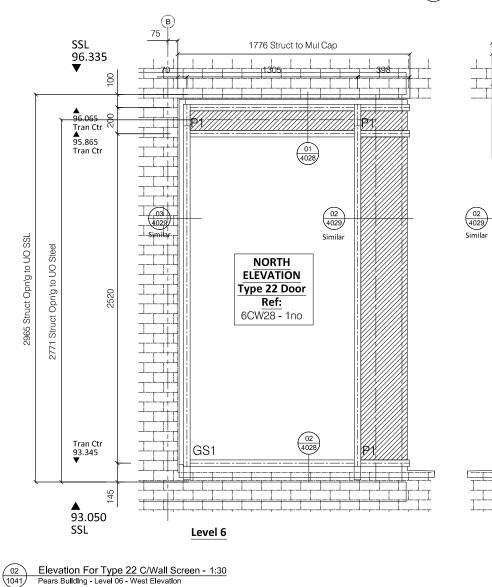

ALL ALUMINIUM PROFILES TO BE: PPC RAL TBC Min. 40 Microns Schuco-Interpon D

Type 22 C/Wall Specification To be constructed from thermally broken Schuco FWS50 Curtain Wall System

Transom Connections - Spring 2,1Kn - 226083

Mullion (150mm) - 323490 Transom (155mm) - 322440 Mullion Cap (15mm) - 112720 Transom Cap (12mm) - 160620 Pressure Plate - 477600 Thermal Break - 224810 Spigot (128mm) - 322750

|                                     |            | ALL DIME   | ENSIONS ARE IN MILLIMET                    | ERS      |
|-------------------------------------|------------|------------|--------------------------------------------|----------|
|                                     |            |            | S OTHERWISE SPECIFIED.                     |          |
|                                     |            | DO NOT     | SCALE FROM THIS DETAIL<br>IF IN DOUBT ASK. | -        |
|                                     |            | THIS       | DRAWING IS COPYRIGHT                       |          |
|                                     | A          |            |                                            |          |
|                                     |            |            | al Status - Please Advis                   | _        |
|                                     | A          |            | В                                          |          |
|                                     | Dat        | D          |                                            |          |
|                                     |            | n.         |                                            |          |
|                                     | Prir       |            |                                            |          |
|                                     | [          |            |                                            |          |
|                                     |            |            | no comments                                |          |
|                                     | B-         | Incorpor   | ate comments & proce                       | ed       |
|                                     | <u> C-</u> | Kesubm     | it for approval                            |          |
|                                     |            |            |                                            |          |
|                                     | Rev        | isions For | rmat                                       |          |
|                                     | Ltr        | Descript   |                                            | Date     |
|                                     | <u>ا</u>   |            | ation Viewed Externally                    |          |
|                                     | <u> </u>   | Note. Elev | adon vieweu Externally                     |          |
|                                     |            |            |                                            |          |
|                                     |            |            |                                            |          |
|                                     |            |            |                                            |          |
|                                     |            |            |                                            |          |
|                                     |            |            |                                            |          |
|                                     |            |            |                                            |          |
|                                     |            |            |                                            |          |
|                                     |            |            |                                            |          |
|                                     |            |            |                                            |          |
|                                     |            |            |                                            |          |
|                                     |            |            |                                            |          |
| 400 70                              |            |            |                                            |          |
|                                     |            |            |                                            |          |
|                                     |            |            |                                            |          |
|                                     |            |            |                                            |          |
|                                     |            |            |                                            |          |
|                                     |            |            |                                            |          |
|                                     |            |            |                                            |          |
|                                     |            |            |                                            |          |
|                                     |            |            |                                            |          |
|                                     |            |            |                                            |          |
|                                     |            |            |                                            |          |
|                                     |            |            |                                            |          |
|                                     |            |            |                                            |          |
|                                     |            |            |                                            |          |
|                                     |            |            |                                            |          |
|                                     |            |            |                                            |          |
|                                     |            |            |                                            |          |
|                                     |            |            |                                            |          |
| ╎╎╎╠╌┵╌┍╌┵╄╴                        |            |            |                                            |          |
| <b>╎</b> │╠──┭──┶──┭ <del>┝</del> ─ |            |            |                                            |          |
|                                     |            |            |                                            |          |
|                                     |            |            |                                            |          |
| ╎╎╎╠╌┱╌┶╌┱╄╴                        |            |            |                                            |          |
|                                     |            |            |                                            |          |
|                                     |            |            |                                            |          |
|                                     |            |            |                                            |          |
| Similar                             |            |            |                                            |          |
| <b>┆</b>  ╠╌┭╼┶╌┭ <del>┠</del> ╴    |            |            |                                            |          |
|                                     | -          | Prelimina  | rvissue                                    | 22.01.19 |
|                                     | <u> </u>   |            | . ,                                        | 22.01.19 |
|                                     | -77        |            | 0                                          |          |
|                                     | N          | orm        | an Underw                                  | rood     |
|                                     | - 1        | onn        | Guarder                                    | 000      |
|                                     | NI         | orma       | n & Lindonwood                             |          |
| │┆│ <b>╠</b> ╌┵╼┲╌┵╊╾               |            |            | n & Underwood                              |          |
|                                     |            |            | damore Road                                |          |
|                                     |            |            | LE3 1HP                                    |          |
| ╎╎║╟╌┵╌┍╌┵┠╴                        | Te         | el: 0116   | 2318000                                    |          |
| <b>  </b> ┣╌┱╼┶╌┯ <del>┠</del> ╸    |            |            | 6 2318005                                  |          |
|                                     |            |            | /ww.nandu.co.uk                            |          |
|                                     |            |            |                                            |          |
| ╎╎║╨╌┭╌┶╌┭╄╴                        | Drv        | vg Title   | Type 22 Level 06                           |          |
|                                     |            |            | Glazing Elevation - Ph                     | ase 02   |
|                                     | Jot        | )          | Pears Building                             |          |
|                                     |            | erence     | Royal Free Hospital                        |          |
| HIRA HIA                            | <u> </u>   |            |                                            |          |
|                                     | -          | stomer     | Willmott Dixon                             |          |
|                                     | Sca        |            | 1:30 Pa                                    | aper A3  |
|                                     | Dra        | awn By     | J.C Date 1                                 | 7.01.19  |
|                                     | L          | kd. Desig  |                                            |          |
|                                     | <u> </u>   |            |                                            |          |
|                                     | Jot        | No.        | C-2050                                     |          |
|                                     | Ĺ          | -          |                                            |          |
|                                     |            |            |                                            | Rev.     |
|                                     | Drv        | vg. No.    | 1041                                       | -        |
|                                     |            |            |                                            |          |