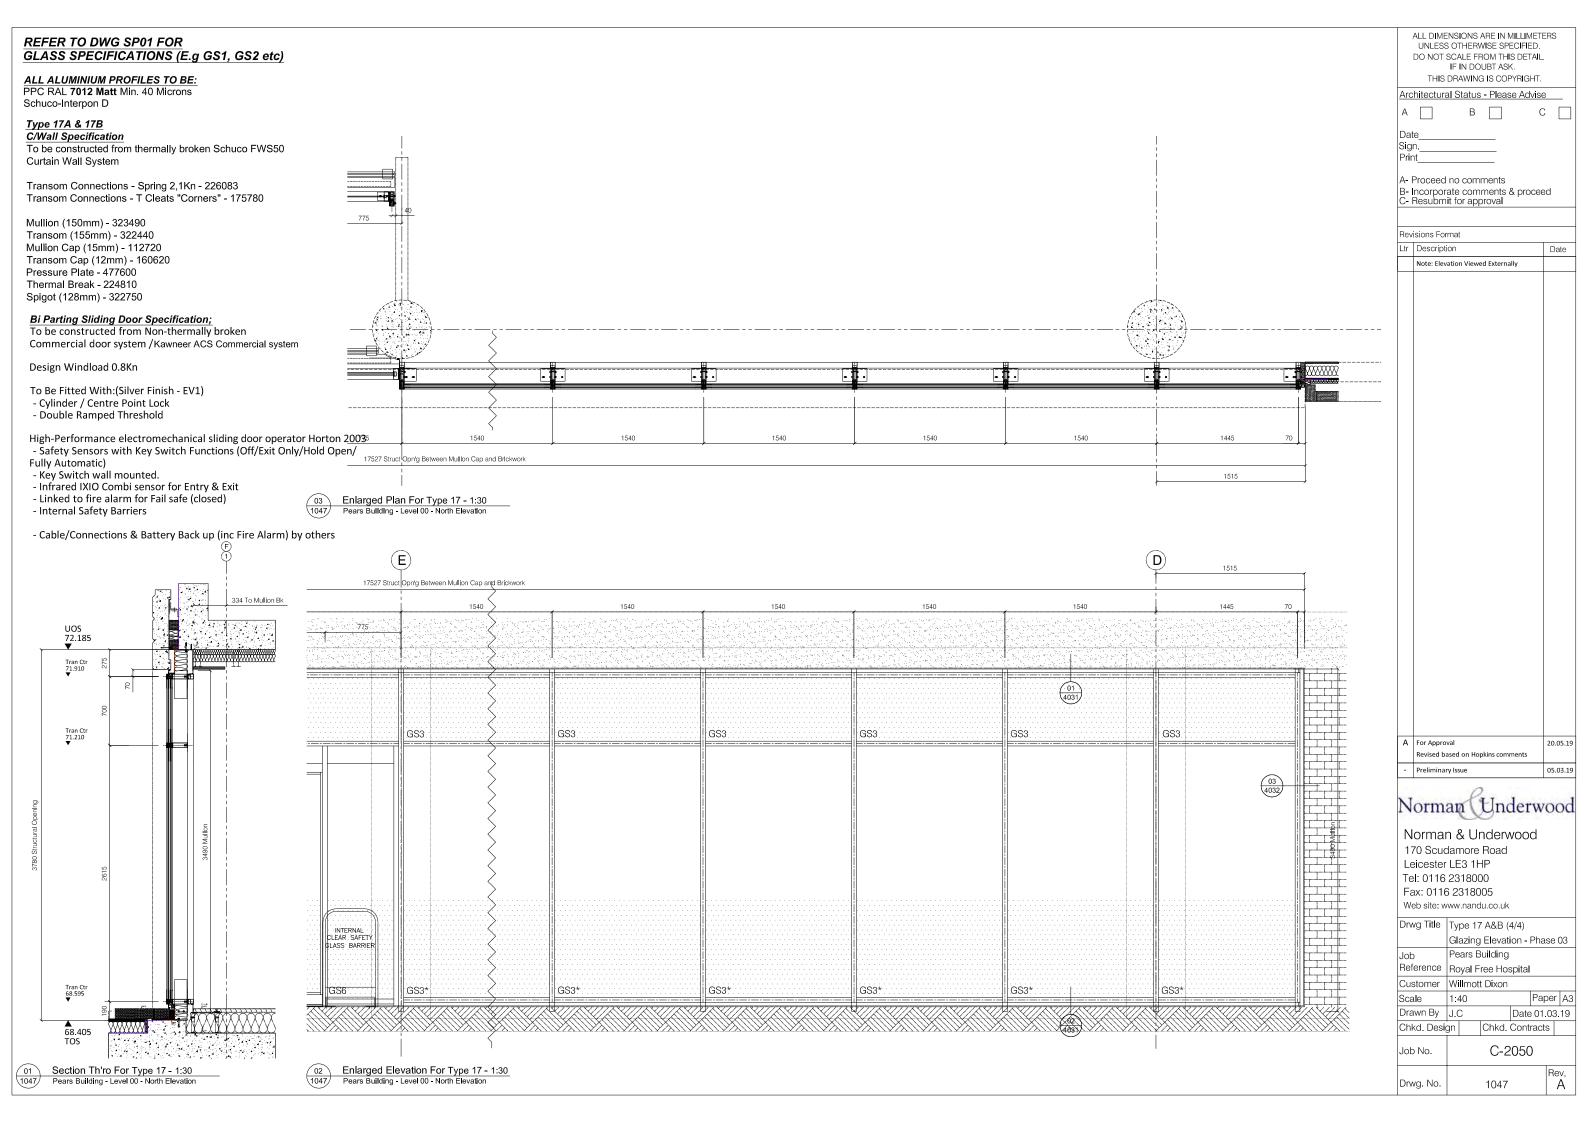

ALL ALUMINIUM PROFILES TO BE: PPC RAL TBC Min. 40 Microns Schuco-Interpon D

Type 22 C/Wall Specification To be constructed from thermally broken Schuco FWS50 Curtain Wall System

Transom Connections - Spring 2,1Kn - 226083

Mullion (150mm) - 323490 Transom (155mm) - 322440 Mullion Cap (15mm) - 112720 Transom Cap (12mm) - 160620 Pressure Plate - 477600 Thermal Break - 224810 Spigot (128mm) - 322750

|                                     |            | ALL DIME   | ENSIONS ARE IN MILLIMET                    | ERS      |
|-------------------------------------|------------|------------|--------------------------------------------|----------|
|                                     |            |            | S OTHERWISE SPECIFIED.                     |          |
|                                     |            | DO NOT     | SCALE FROM THIS DETAIL<br>IF IN DOUBT ASK. | -        |
|                                     |            | THIS       | DRAWING IS COPYRIGHT                       |          |
|                                     | A          |            |                                            |          |
|                                     |            |            | al Status - Please Advis                   | _        |
|                                     | A          |            | В                                          |          |
|                                     | Dat        | D          |                                            |          |
|                                     |            | n.         |                                            |          |
|                                     | Prir       |            |                                            |          |
|                                     | [          |            |                                            |          |
|                                     |            |            | no comments                                |          |
|                                     | B-         | Incorpor   | ate comments & proce                       | ed       |
|                                     | <u> C-</u> | Kesubm     | it for approval                            |          |
|                                     |            |            |                                            |          |
|                                     | Rev        | isions For | rmat                                       |          |
|                                     | Ltr        | Descript   |                                            | Date     |
|                                     | <u>ا</u>   |            | ation Viewed Externally                    |          |
|                                     | <u> </u>   | Note. Elev | adon vieweu Externally                     |          |
|                                     |            |            |                                            |          |
|                                     |            |            |                                            |          |
|                                     |            |            |                                            |          |
|                                     |            |            |                                            |          |
|                                     |            |            |                                            |          |
|                                     |            |            |                                            |          |
|                                     |            |            |                                            |          |
|                                     |            |            |                                            |          |
|                                     |            |            |                                            |          |
|                                     |            |            |                                            |          |
|                                     |            |            |                                            |          |
| 400 70                              |            |            |                                            |          |
|                                     |            |            |                                            |          |
|                                     |            |            |                                            |          |
|                                     |            |            |                                            |          |
|                                     |            |            |                                            |          |
|                                     |            |            |                                            |          |
|                                     |            |            |                                            |          |
|                                     |            |            |                                            |          |
|                                     |            |            |                                            |          |
|                                     |            |            |                                            |          |
|                                     |            |            |                                            |          |
|                                     |            |            |                                            |          |
|                                     |            |            |                                            |          |
|                                     |            |            |                                            |          |
|                                     |            |            |                                            |          |
|                                     |            |            |                                            |          |
|                                     |            |            |                                            |          |
|                                     |            |            |                                            |          |
| ╎╎╎╠╌┵╌┍╌┵╄╴                        |            |            |                                            |          |
| <b>╎</b> │╠──┭──┶──┭ <del>┝</del> ─ |            |            |                                            |          |
|                                     |            |            |                                            |          |
|                                     |            |            |                                            |          |
| ╎╎╎╠╌┱╌┶╌┱╄╴                        |            |            |                                            |          |
|                                     |            |            |                                            |          |
|                                     |            |            |                                            |          |
|                                     |            |            |                                            |          |
| Similar                             |            |            |                                            |          |
| <b>┆</b>  ╠╌┭╼┶╌┭ <del>┠</del> ╴    |            |            |                                            |          |
|                                     | -          | Prelimina  | rvissue                                    | 22.01.19 |
|                                     | <u> </u>   |            | . ,                                        | 22.01.19 |
|                                     | -77        |            | 0                                          |          |
|                                     | N          | orm        | an Underw                                  | rood     |
|                                     | - 1        | onn        | Guarder                                    | 000      |
|                                     | NI         | orma       | n & Lindonwood                             |          |
| │┆│ <b>╠</b> ╌┵╼┲╌┵╊╾               |            |            | n & Underwood                              |          |
|                                     |            |            | damore Road                                |          |
|                                     |            |            | LE3 1HP                                    |          |
| ╎╎║╟╌┵╌┍╌┵┠╴                        | Te         | el: 0116   | 2318000                                    |          |
| <b>  </b> ┣╌┱╼┶╌┯ <del>┠</del> ╸    |            |            | 6 2318005                                  |          |
|                                     |            |            | /ww.nandu.co.uk                            |          |
|                                     |            |            |                                            |          |
| ╎╎║╨╌┭╌┶╌┭╄╴                        | Drv        | vg Title   | Type 22 Level 06                           |          |
|                                     |            |            | Glazing Elevation - Ph                     | ase 02   |
|                                     | Jot        | )          | Pears Building                             |          |
|                                     |            | erence     | Royal Free Hospital                        |          |
| HIRA HIA                            | <u> </u>   |            |                                            |          |
|                                     | -          | stomer     | Willmott Dixon                             |          |
|                                     | Sca        |            | 1:30 Pa                                    | aper A3  |
|                                     | Dra        | awn By     | J.C Date 1                                 | 7.01.19  |
|                                     | L          | kd. Desig  |                                            |          |
|                                     | <u> </u>   |            |                                            |          |
|                                     | Jot        | No.        | C-2050                                     |          |
|                                     | Ĺ          | -          |                                            |          |
|                                     |            |            |                                            | Rev.     |
|                                     | Drv        | vg. No.    | 1041                                       | -        |
|                                     |            |            |                                            |          |