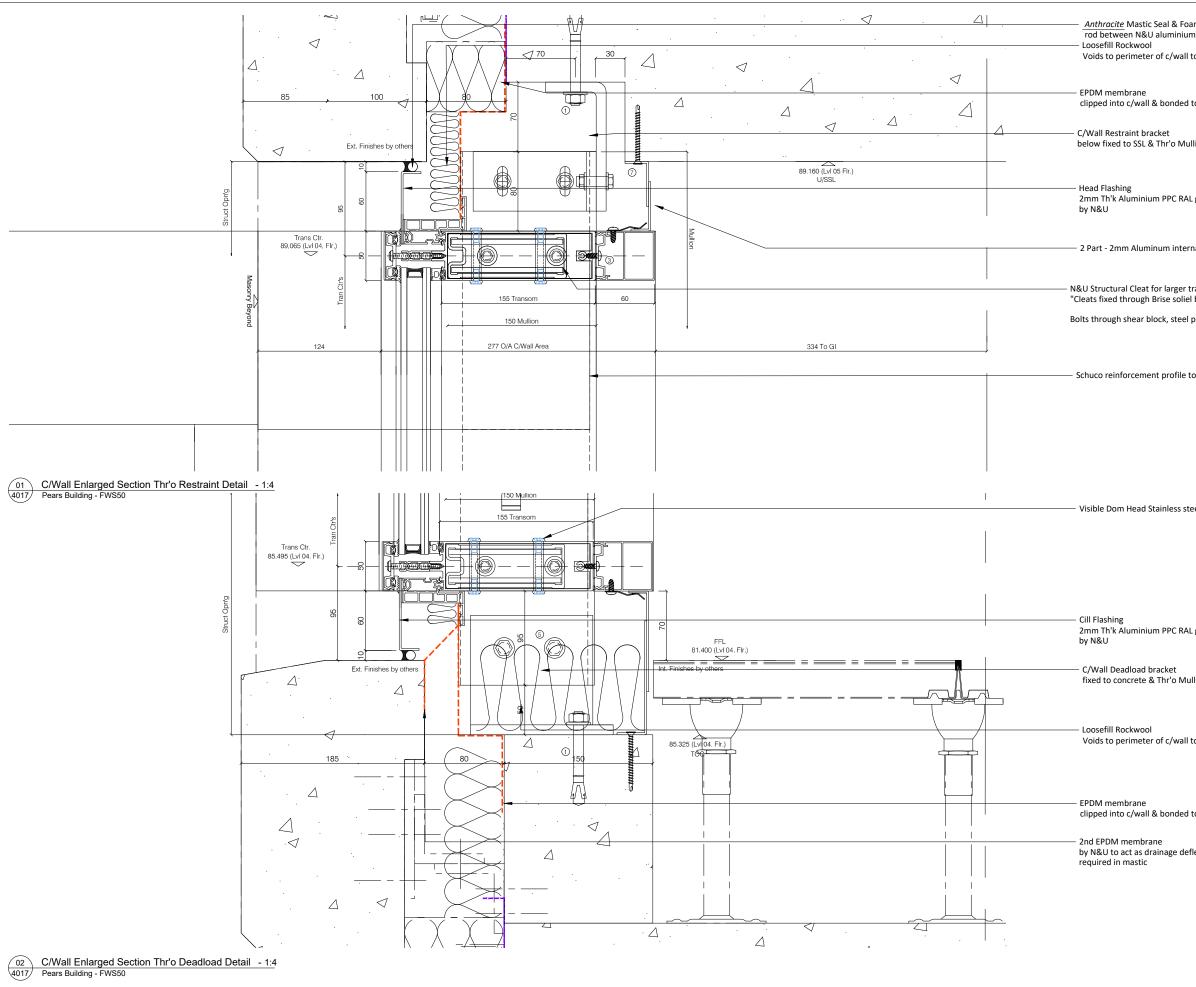

ALL ALUMINIUM PROFILES TO BE: PPC RAL TBC Min. 40 Microns Schuco-Interpon D

Type 22 C/Wall Specification To be constructed from thermally broken Schuco FWS50 Curtain Wall System

Transom Connections - Spring 2,1Kn - 226083

Mullion (150mm) - 323490 Transom (155mm) - 322440 Mullion Cap (15mm) - 112720 Transom Cap (12mm) - 160620 Pressure Plate - 477600 Thermal Break - 224810 Spigot (128mm) - 322750

|                                     |            | ALL DIME   | ENSIONS ARE IN MILLIMET                    | ERS      |
|-------------------------------------|------------|------------|--------------------------------------------|----------|
|                                     |            |            | S OTHERWISE SPECIFIED.                     |          |
|                                     |            | DO NOT     | SCALE FROM THIS DETAIL<br>IF IN DOUBT ASK. | -        |
|                                     |            | THIS       | DRAWING IS COPYRIGHT                       |          |
|                                     | A          |            |                                            |          |
|                                     |            |            | al Status - Please Advis                   | _        |
|                                     | A          |            | В                                          |          |
|                                     | Dat        | D          |                                            |          |
|                                     |            | n.         |                                            |          |
|                                     | Prir       |            |                                            |          |
|                                     | [          |            |                                            |          |
|                                     |            |            | no comments                                |          |
|                                     | B-         | Incorpor   | ate comments & proce                       | ed       |
|                                     | <u> C-</u> | Kesubm     | it for approval                            |          |
|                                     |            |            |                                            |          |
|                                     | Rev        | isions For | rmat                                       |          |
|                                     | Ltr        | Descript   |                                            | Date     |
|                                     | <u>ا</u>   |            | ation Viewed Externally                    |          |
|                                     | <u> </u>   | Note. Elev | adon vieweu Externally                     |          |
|                                     |            |            |                                            |          |
|                                     |            |            |                                            |          |
|                                     |            |            |                                            |          |
|                                     |            |            |                                            |          |
|                                     |            |            |                                            |          |
|                                     |            |            |                                            |          |
|                                     |            |            |                                            |          |
|                                     |            |            |                                            |          |
|                                     |            |            |                                            |          |
|                                     |            |            |                                            |          |
|                                     |            |            |                                            |          |
| 400 70                              |            |            |                                            |          |
|                                     |            |            |                                            |          |
|                                     |            |            |                                            |          |
|                                     |            |            |                                            |          |
|                                     |            |            |                                            |          |
|                                     |            |            |                                            |          |
|                                     |            |            |                                            |          |
|                                     |            |            |                                            |          |
|                                     |            |            |                                            |          |
|                                     |            |            |                                            |          |
|                                     |            |            |                                            |          |
|                                     |            |            |                                            |          |
|                                     |            |            |                                            |          |
|                                     |            |            |                                            |          |
|                                     |            |            |                                            |          |
|                                     |            |            |                                            |          |
|                                     |            |            |                                            |          |
|                                     |            |            |                                            |          |
| ╎╎╎╠╌┵╌┍╌┵╄╴                        |            |            |                                            |          |
| <b>╎</b> │╠──┭──┶──┭ <del>┝</del> ─ |            |            |                                            |          |
|                                     |            |            |                                            |          |
|                                     |            |            |                                            |          |
| ╎╎╎╠╌┱╌┶╌┱╄╴                        |            |            |                                            |          |
|                                     |            |            |                                            |          |
|                                     |            |            |                                            |          |
|                                     |            |            |                                            |          |
| Similar                             |            |            |                                            |          |
| <b>┆</b>  ╠╌┭╼┶╌┭ <del>┠</del> ╴    |            |            |                                            |          |
|                                     | -          | Prelimina  | rvissue                                    | 22.01.19 |
|                                     | <u> </u>   |            | . ,                                        | 22.01.19 |
|                                     | -77        |            | 0                                          |          |
|                                     | N          | orm        | an Underw                                  | rood     |
|                                     | - 1        | onn        | Guarder                                    | 000      |
|                                     | NI         | orma       | n & Lindonwood                             |          |
| │┆│ <b>╠</b> ╌┵╼┲╌┵╊╾               |            |            | n & Underwood                              |          |
|                                     |            |            | damore Road                                |          |
|                                     |            |            | LE3 1HP                                    |          |
| ╎╎║╟╌┵╌┍╌┵┠╴                        | Te         | el: 0116   | 2318000                                    |          |
| <b>  </b> ┣╌┱╼┶╌┯ <del>┠</del> ╸    |            |            | 6 2318005                                  |          |
|                                     |            |            | /ww.nandu.co.uk                            |          |
|                                     |            |            |                                            |          |
| ╎╎║╨╌┭╌┶╌┭╄╴                        | Drv        | vg Title   | Type 22 Level 06                           |          |
|                                     |            |            | Glazing Elevation - Ph                     | ase 02   |
|                                     | Jot        | )          | Pears Building                             |          |
|                                     |            | erence     | Royal Free Hospital                        |          |
| HIRA HIA                            | <u> </u>   |            |                                            |          |
|                                     | -          | stomer     | Willmott Dixon                             |          |
|                                     | Sca        |            | 1:30 Pa                                    | aper A3  |
|                                     | Dra        | awn By     | J.C Date 1                                 | 7.01.19  |
|                                     | L          | kd. Desig  |                                            |          |
|                                     | <u> </u>   |            |                                            |          |
|                                     | Jot        | No.        | C-2050                                     |          |
|                                     | Ĺ          | -          |                                            |          |
|                                     |            |            |                                            | Rev.     |
|                                     | Drv        | vg. No.    | 1041                                       | -        |
|                                     |            |            |                                            |          |