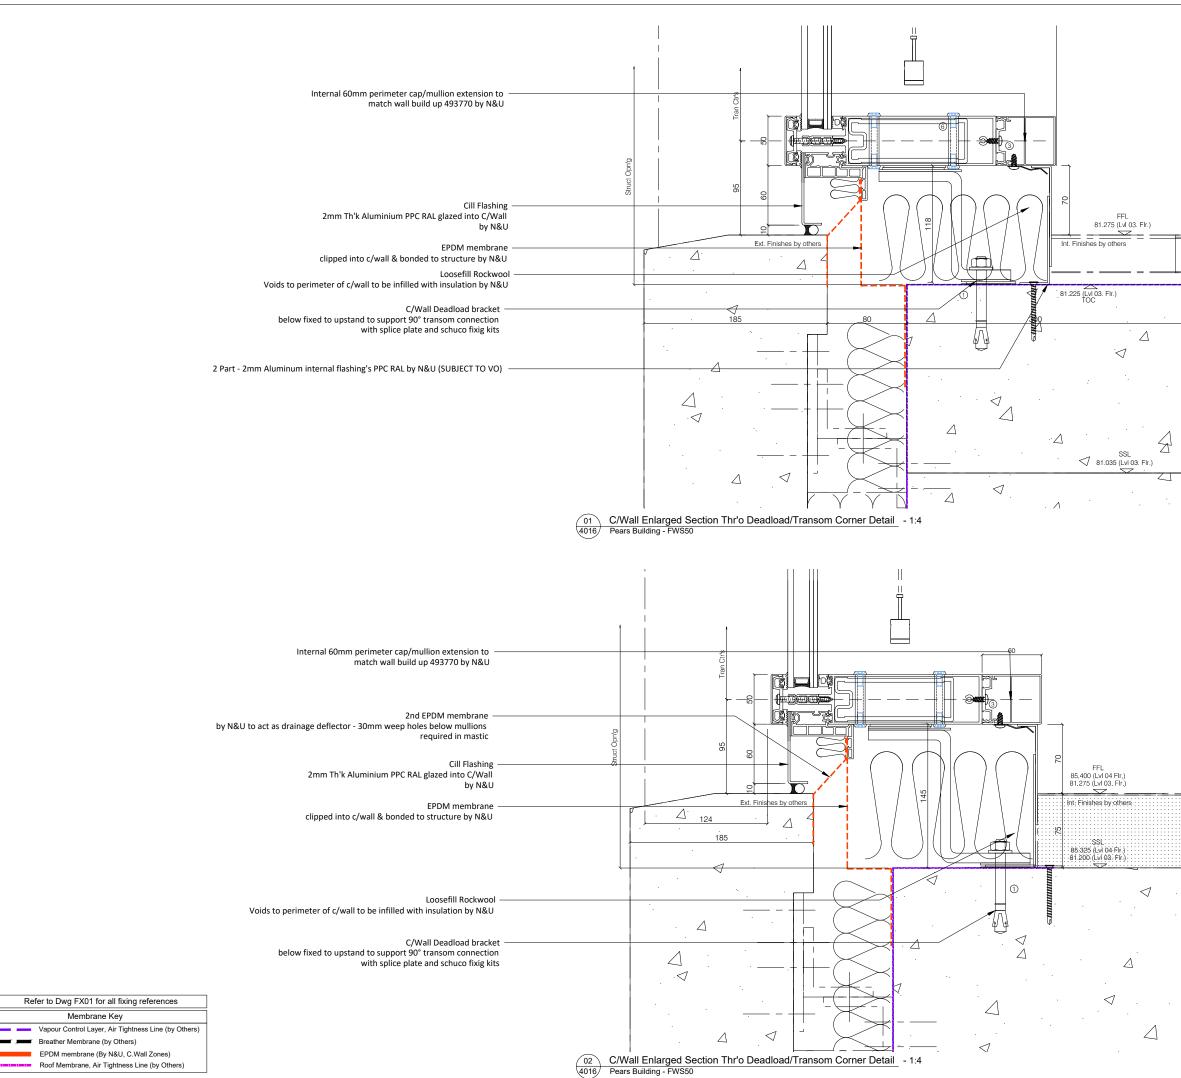

ALL ALUMINIUM PROFILES TO BE: PPC RAL TBC Min. 40 Microns Schuco-Interpon D

Type 22 C/Wall Specification To be constructed from thermally broken Schuco FWS50 Curtain Wall System

Transom Connections - Spring 2,1Kn - 226083

Mullion (150mm) - 323490 Transom (155mm) - 322440 Mullion Cap (15mm) - 112720 Transom Cap (12mm) - 160620 Pressure Plate - 477600 Thermal Break - 224810 Spigot (128mm) - 322750

|                                     |            | ALL DIME   | ENSIONS ARE IN MILLIMET                    | ERS      |
|-------------------------------------|------------|------------|--------------------------------------------|----------|
|                                     |            |            | S OTHERWISE SPECIFIED.                     |          |
|                                     |            | DO NOT     | SCALE FROM THIS DETAIL<br>IF IN DOUBT ASK. | -        |
|                                     |            | THIS       | DRAWING IS COPYRIGHT                       |          |
|                                     | A          |            |                                            |          |
|                                     |            |            | al Status - Please Advis                   | _        |
|                                     | A          |            | В                                          |          |
|                                     | Dat        | D          |                                            |          |
|                                     |            | n.         |                                            |          |
|                                     | Prir       |            |                                            |          |
|                                     | [          |            |                                            |          |
|                                     |            |            | no comments                                |          |
|                                     | B-         | Incorpor   | ate comments & proce                       | ed       |
|                                     | <u> C-</u> | Kesubm     | it for approval                            |          |
|                                     |            |            |                                            |          |
|                                     | Rev        | isions For | rmat                                       |          |
|                                     | Ltr        | Descript   |                                            | Date     |
|                                     | <u>ا</u>   |            | ation Viewed Externally                    |          |
|                                     | <u> </u>   | Note. Elev | adon vieweu Externally                     |          |
|                                     |            |            |                                            |          |
|                                     |            |            |                                            |          |
|                                     |            |            |                                            |          |
|                                     |            |            |                                            |          |
|                                     |            |            |                                            |          |
|                                     |            |            |                                            |          |
|                                     |            |            |                                            |          |
|                                     |            |            |                                            |          |
|                                     |            |            |                                            |          |
|                                     |            |            |                                            |          |
|                                     |            |            |                                            |          |
| 400 70                              |            |            |                                            |          |
|                                     |            |            |                                            |          |
|                                     |            |            |                                            |          |
|                                     |            |            |                                            |          |
|                                     |            |            |                                            |          |
|                                     |            |            |                                            |          |
|                                     |            |            |                                            |          |
|                                     |            |            |                                            |          |
|                                     |            |            |                                            |          |
|                                     |            |            |                                            |          |
|                                     |            |            |                                            |          |
|                                     |            |            |                                            |          |
|                                     |            |            |                                            |          |
|                                     |            |            |                                            |          |
|                                     |            |            |                                            |          |
|                                     |            |            |                                            |          |
|                                     |            |            |                                            |          |
|                                     |            |            |                                            |          |
| ╎╎╎╠╌┵╌┍╌┵╄╴                        |            |            |                                            |          |
| <b>╎</b> │╠──┭──┶──┭ <del>┝</del> ─ |            |            |                                            |          |
|                                     |            |            |                                            |          |
|                                     |            |            |                                            |          |
| ╎╎╎╠╌┱╌┶╌┱╄╴                        |            |            |                                            |          |
|                                     |            |            |                                            |          |
|                                     |            |            |                                            |          |
|                                     |            |            |                                            |          |
| Similar                             |            |            |                                            |          |
| <b>┆</b>  ╠╌┭╼┶╌┭ <del>┠</del> ╴    |            |            |                                            |          |
|                                     | -          | Prelimina  | rvissue                                    | 22.01.19 |
|                                     | <u> </u>   |            | . ,                                        | 22.01.19 |
|                                     | -77        |            | 0                                          |          |
|                                     | N          | orm        | an Underw                                  | rood     |
|                                     | - 1        | onn        | Guarder                                    | 000      |
|                                     | NI         | orma       | n & Lindonwood                             |          |
| │┆│ <b>╠</b> ╌┵╼┲╌┵╊╾               |            |            | n & Underwood                              |          |
|                                     |            |            | damore Road                                |          |
|                                     |            |            | LE3 1HP                                    |          |
| ╎╎║╟╌┵╌┍╌┵┠╴                        | Te         | el: 0116   | 2318000                                    |          |
| <b>  </b> ┣╌┱╼┶╌┯ <del>┠</del> ╸    |            |            | 6 2318005                                  |          |
|                                     |            |            | /ww.nandu.co.uk                            |          |
|                                     |            |            |                                            |          |
| ╎╎║╨╌┭╌┶╌┭╄╴                        | Drv        | vg Title   | Type 22 Level 06                           |          |
|                                     |            |            | Glazing Elevation - Ph                     | ase 02   |
|                                     | Jot        | )          | Pears Building                             |          |
|                                     |            | erence     | Royal Free Hospital                        |          |
| HIRA HIA                            | <u> </u>   |            |                                            |          |
|                                     | -          | stomer     | Willmott Dixon                             |          |
|                                     | Sca        |            | 1:30 Pa                                    | aper A3  |
|                                     | Dra        | awn By     | J.C Date 1                                 | 7.01.19  |
|                                     | L          | kd. Desig  |                                            |          |
|                                     | <u> </u>   |            |                                            |          |
|                                     | Jot        | No.        | C-2050                                     |          |
|                                     | Ĺ          | -          |                                            |          |
|                                     |            |            |                                            | Rev.     |
|                                     | Drv        | vg. No.    | 1041                                       | -        |
|                                     |            |            |                                            |          |