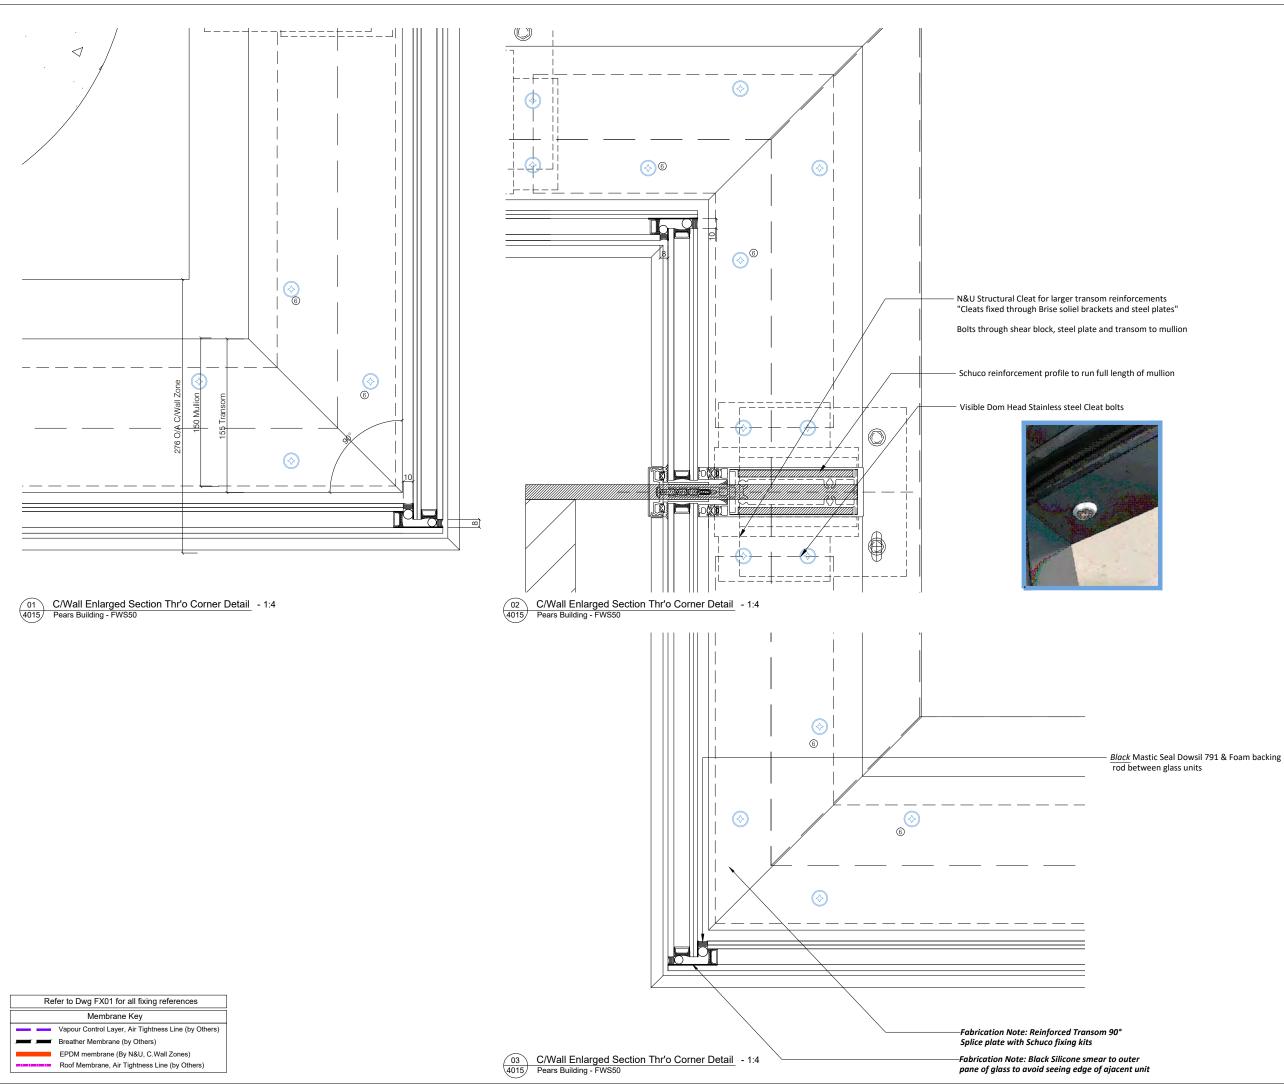

ALL ALUMINIUM PROFILES TO BE: PPC RAL TBC Min. 40 Microns Schuco-Interpon D

Type 22 C/Wall Specification To be constructed from thermally broken Schuco FWS50 Curtain Wall System

Transom Connections - Spring 2,1Kn - 226083

Mullion (150mm) - 323490 Transom (155mm) - 322440 Mullion Cap (15mm) - 112720 Transom Cap (12mm) - 160620 Pressure Plate - 477600 Thermal Break - 224810 Spigot (128mm) - 322750

|                                     |            | ALL DIME   | ENSIONS ARE IN MILLIMET                    | ERS      |
|-------------------------------------|------------|------------|--------------------------------------------|----------|
|                                     |            |            | S OTHERWISE SPECIFIED.                     |          |
|                                     |            | DO NOT     | SCALE FROM THIS DETAIL<br>IF IN DOUBT ASK. | -        |
|                                     |            | THIS       | DRAWING IS COPYRIGHT                       |          |
|                                     | A          |            |                                            |          |
|                                     |            |            | al Status - Please Advis                   | _        |
|                                     | A          |            | В                                          |          |
|                                     | Dat        | D          |                                            |          |
|                                     |            | n.         |                                            |          |
|                                     | Prir       |            |                                            |          |
|                                     | [          |            |                                            |          |
|                                     |            |            | no comments                                |          |
|                                     | B-         | Incorpor   | ate comments & proce                       | ed       |
|                                     | <u> C-</u> | Kesubm     | it for approval                            |          |
|                                     |            |            |                                            |          |
|                                     | Rev        | isions For | rmat                                       |          |
|                                     | Ltr        | Descript   |                                            | Date     |
|                                     | <u>ا</u>   |            | ation Viewed Externally                    |          |
|                                     | <u> </u>   | Note. Elev | adon vieweu Externally                     |          |
|                                     |            |            |                                            |          |
|                                     |            |            |                                            |          |
|                                     |            |            |                                            |          |
|                                     |            |            |                                            |          |
|                                     |            |            |                                            |          |
|                                     |            |            |                                            |          |
|                                     |            |            |                                            |          |
|                                     |            |            |                                            |          |
|                                     |            |            |                                            |          |
|                                     |            |            |                                            |          |
|                                     |            |            |                                            |          |
| 400 70                              |            |            |                                            |          |
|                                     |            |            |                                            |          |
|                                     |            |            |                                            |          |
|                                     |            |            |                                            |          |
|                                     |            |            |                                            |          |
|                                     |            |            |                                            |          |
|                                     |            |            |                                            |          |
|                                     |            |            |                                            |          |
|                                     |            |            |                                            |          |
|                                     |            |            |                                            |          |
|                                     |            |            |                                            |          |
|                                     |            |            |                                            |          |
|                                     |            |            |                                            |          |
|                                     |            |            |                                            |          |
|                                     |            |            |                                            |          |
|                                     |            |            |                                            |          |
|                                     |            |            |                                            |          |
|                                     |            |            |                                            |          |
| ╎╎╎╠╌┵╌┍╌┵╄╴                        |            |            |                                            |          |
| <b>╎</b> │╠──┭──┶──┭ <del>┝</del> ─ |            |            |                                            |          |
|                                     |            |            |                                            |          |
|                                     |            |            |                                            |          |
| ╎╎╎╠╌┱╌┶╌┱╄╴                        |            |            |                                            |          |
|                                     |            |            |                                            |          |
|                                     |            |            |                                            |          |
|                                     |            |            |                                            |          |
| Similar                             |            |            |                                            |          |
| <b>┆</b>  ╠╌┭╼┶╌┭ <del>┠</del> ╴    |            |            |                                            |          |
|                                     | -          | Prelimina  | rvissue                                    | 22.01.19 |
|                                     | <u> </u>   |            | . ,                                        | 22.01.19 |
|                                     | -77        |            | 0                                          |          |
|                                     | N          | orm        | an Underw                                  | rood     |
|                                     | - 1        | onn        | Guarder                                    | 000      |
|                                     | NI         | orma       | n & Lindonwood                             |          |
| │┆│ <b>╠</b> ╌┵╼┲╌┵╊╾               |            |            | n & Underwood                              |          |
|                                     |            |            | damore Road                                |          |
|                                     |            |            | LE3 1HP                                    |          |
| ╎╎║╟╌┵╌┍╌┵┠╴                        | Te         | el: 0116   | 2318000                                    |          |
| <b>  </b> ┣╌┱╼┶╌┯ <del>┠</del> ╸    |            |            | 6 2318005                                  |          |
|                                     |            |            | /ww.nandu.co.uk                            |          |
|                                     |            |            |                                            |          |
| ╎╎║╨╌┭╌┶╌┭╄╴                        | Drv        | vg Title   | Type 22 Level 06                           |          |
|                                     |            |            | Glazing Elevation - Ph                     | ase 02   |
|                                     | Jot        | )          | Pears Building                             |          |
|                                     |            | erence     | Royal Free Hospital                        |          |
| HIRA HIA                            | <u> </u>   |            |                                            |          |
|                                     | -          | stomer     | Willmott Dixon                             |          |
|                                     | Sca        |            | 1:30 Pa                                    | aper A3  |
|                                     | Dra        | awn By     | J.C Date 1                                 | 7.01.19  |
|                                     | L          | kd. Desig  |                                            |          |
|                                     | <u> </u>   |            |                                            |          |
|                                     | Jot        | No.        | C-2050                                     |          |
|                                     | Ĺ          | -          |                                            |          |
|                                     |            |            |                                            | Rev.     |
|                                     | Drv        | vg. No.    | 1041                                       | -        |
|                                     |            |            |                                            |          |