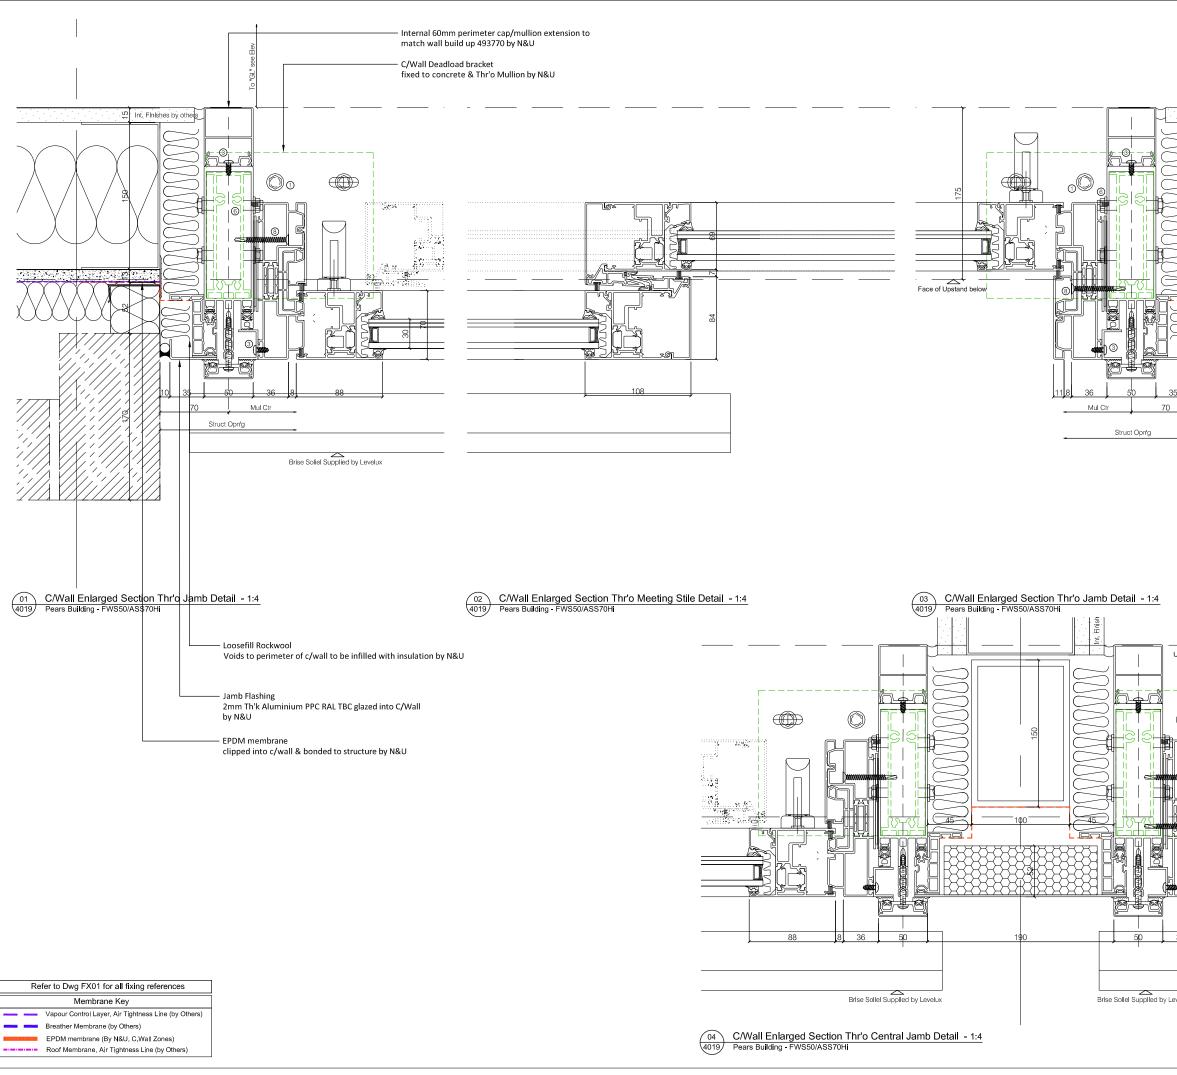

ALL ALUMINIUM PROFILES TO BE: PPC RAL TBC Min. 40 Microns Schuco-Interpon D

Type 22 C/Wall Specification To be constructed from thermally broken Schuco FWS50 Curtain Wall System

Transom Connections - Spring 2,1Kn - 226083

Mullion (150mm) - 323490 Transom (155mm) - 322440 Mullion Cap (15mm) - 112720 Transom Cap (12mm) - 160620 Pressure Plate - 477600 Thermal Break - 224810 Spigot (128mm) - 322750

|                                     |            | ALL DIME   | ENSIONS ARE IN MILLIMET                    | ERS      |
|-------------------------------------|------------|------------|--------------------------------------------|----------|
|                                     |            |            | S OTHERWISE SPECIFIED.                     |          |
|                                     |            | DO NOT     | SCALE FROM THIS DETAIL<br>IF IN DOUBT ASK. | -        |
|                                     |            | THIS       | DRAWING IS COPYRIGHT                       |          |
|                                     | A          |            |                                            |          |
|                                     |            |            | al Status - Please Advis                   | _        |
|                                     | A          |            | В                                          |          |
|                                     | Dat        | D          |                                            |          |
|                                     |            | n.         |                                            |          |
|                                     | Prir       |            |                                            |          |
|                                     | [          |            |                                            |          |
|                                     |            |            | no comments                                |          |
|                                     | B-         | Incorpor   | ate comments & proce                       | ed       |
|                                     | <u> C-</u> | Kesubm     | it for approval                            |          |
|                                     |            |            |                                            |          |
|                                     | Rev        | isions For | rmat                                       |          |
|                                     | Ltr        | Descript   |                                            | Date     |
|                                     | <u>ا</u>   |            | ation Viewed Externally                    |          |
|                                     | <u> </u>   | Note. Elev | adon vieweu Externally                     |          |
|                                     |            |            |                                            |          |
|                                     |            |            |                                            |          |
|                                     |            |            |                                            |          |
|                                     |            |            |                                            |          |
|                                     |            |            |                                            |          |
|                                     |            |            |                                            |          |
|                                     |            |            |                                            |          |
|                                     |            |            |                                            |          |
|                                     |            |            |                                            |          |
|                                     |            |            |                                            |          |
|                                     |            |            |                                            |          |
| 400 70                              |            |            |                                            |          |
|                                     |            |            |                                            |          |
|                                     |            |            |                                            |          |
|                                     |            |            |                                            |          |
|                                     |            |            |                                            |          |
|                                     |            |            |                                            |          |
|                                     |            |            |                                            |          |
|                                     |            |            |                                            |          |
|                                     |            |            |                                            |          |
|                                     |            |            |                                            |          |
|                                     |            |            |                                            |          |
|                                     |            |            |                                            |          |
|                                     |            |            |                                            |          |
|                                     |            |            |                                            |          |
|                                     |            |            |                                            |          |
|                                     |            |            |                                            |          |
|                                     |            |            |                                            |          |
|                                     |            |            |                                            |          |
| ╎╎╎╠╌┵╌┍╌┵╄╴                        |            |            |                                            |          |
| <b>╎</b> │╠──┭──┶──┭ <del>┝</del> ─ |            |            |                                            |          |
|                                     |            |            |                                            |          |
|                                     |            |            |                                            |          |
| ╎╎╎╠╌┱╌┶╌┱╄╴                        |            |            |                                            |          |
|                                     |            |            |                                            |          |
|                                     |            |            |                                            |          |
|                                     |            |            |                                            |          |
| Similar                             |            |            |                                            |          |
| <b>┆</b>  ╠╌┭╼┶╌┭ <del>┠</del> ╴    |            |            |                                            |          |
|                                     | -          | Prelimina  | rvissue                                    | 22.01.19 |
|                                     | <u> </u>   |            | . ,                                        | 22.01.19 |
|                                     | -77        |            | 0                                          |          |
|                                     | N          | orm        | an Underw                                  | rood     |
|                                     | - 1        | onn        | Guarder                                    | 000      |
|                                     | NI         | orma       | n & Lindonwood                             |          |
| │┆│ <b>╠</b> ╌┵╼┲╌┵╊╾               |            |            | n & Underwood                              |          |
|                                     |            |            | damore Road                                |          |
|                                     |            |            | LE3 1HP                                    |          |
| ╎╎║╟╌┵╌┍╌┵┠╴                        | Te         | el: 0116   | 2318000                                    |          |
| <b>  </b> ┣╌┱╼┶╌┯ <del>┠</del> ╸    |            |            | 6 2318005                                  |          |
|                                     |            |            | /ww.nandu.co.uk                            |          |
|                                     |            |            |                                            |          |
| ╎╎║╨╌┭╌┶╌┭╄╴                        | Drv        | vg Title   | Type 22 Level 06                           |          |
|                                     |            |            | Glazing Elevation - Ph                     | ase 02   |
|                                     | Jot        | )          | Pears Building                             |          |
|                                     |            | erence     | Royal Free Hospital                        |          |
| HIRA HIA                            | <u> </u>   |            |                                            |          |
|                                     | -          | stomer     | Willmott Dixon                             |          |
|                                     | Sca        |            | 1:30 Pa                                    | aper A3  |
|                                     | Dra        | awn By     | J.C Date 1                                 | 7.01.19  |
|                                     | L          | kd. Desig  |                                            |          |
|                                     | <u> </u>   |            |                                            |          |
|                                     | Jot        | No.        | C-2050                                     |          |
|                                     | Ĺ          | -          |                                            |          |
|                                     |            |            |                                            | Rev.     |
|                                     | Drv        | vg. No.    | 1041                                       | -        |
|                                     |            |            |                                            |          |