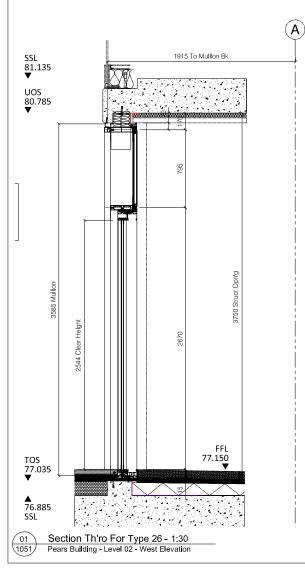

ALL ALUMINIUM PROFILES TO BE: PPC RAL TBC Min. 40 Microns Schuco-Interpon D

Type 22 C/Wall Specification To be constructed from thermally broken Schuco FWS50 Curtain Wall System

Transom Connections - Spring 2,1Kn - 226083

Mullion (150mm) - 323490 Transom (155mm) - 322440 Mullion Cap (15mm) - 112720 Transom Cap (12mm) - 160620 Pressure Plate - 477600 Thermal Break - 224810 Spigot (128mm) - 322750

|                                     |            | ALL DIME   | ENSIONS ARE IN MILLIMET                    | ERS      |
|-------------------------------------|------------|------------|--------------------------------------------|----------|
|                                     |            |            | S OTHERWISE SPECIFIED.                     |          |
|                                     |            | DO NOT     | SCALE FROM THIS DETAIL<br>IF IN DOUBT ASK. | -        |
|                                     |            | THIS       | DRAWING IS COPYRIGHT                       |          |
|                                     | A          |            |                                            |          |
|                                     |            |            | al Status - Please Advis                   | _        |
|                                     | A          |            | В                                          |          |
|                                     | Dat        | D          |                                            |          |
|                                     |            | n.         |                                            |          |
|                                     | Prir       |            |                                            |          |
|                                     | [          |            |                                            |          |
|                                     |            |            | no comments                                |          |
|                                     | B-         | Incorpor   | ate comments & proce                       | ed       |
|                                     | <u> C-</u> | Kesubm     | it for approval                            |          |
|                                     |            |            |                                            |          |
|                                     | Rev        | isions For | rmat                                       |          |
|                                     | Ltr        | Descript   |                                            | Date     |
|                                     | <u>ا</u>   |            | ation Viewed Externally                    |          |
|                                     | <u> </u>   | Note. Elev | adon vieweu Externally                     |          |
|                                     |            |            |                                            |          |
|                                     |            |            |                                            |          |
|                                     |            |            |                                            |          |
|                                     |            |            |                                            |          |
|                                     |            |            |                                            |          |
|                                     |            |            |                                            |          |
|                                     |            |            |                                            |          |
|                                     |            |            |                                            |          |
|                                     |            |            |                                            |          |
|                                     |            |            |                                            |          |
|                                     |            |            |                                            |          |
| 400 70                              |            |            |                                            |          |
|                                     |            |            |                                            |          |
|                                     |            |            |                                            |          |
|                                     |            |            |                                            |          |
|                                     |            |            |                                            |          |
|                                     |            |            |                                            |          |
|                                     |            |            |                                            |          |
|                                     |            |            |                                            |          |
|                                     |            |            |                                            |          |
|                                     |            |            |                                            |          |
|                                     |            |            |                                            |          |
|                                     |            |            |                                            |          |
|                                     |            |            |                                            |          |
|                                     |            |            |                                            |          |
|                                     |            |            |                                            |          |
|                                     |            |            |                                            |          |
|                                     |            |            |                                            |          |
|                                     |            |            |                                            |          |
| ╎╎╎╠╌┵╌┍╌┵╄╴                        |            |            |                                            |          |
| <b>╎</b> │╠──┭──┶──┭ <del>┝</del> ─ |            |            |                                            |          |
|                                     |            |            |                                            |          |
|                                     |            |            |                                            |          |
| ╎╎╎╠╌┱╌┶╌┱╄╴                        |            |            |                                            |          |
|                                     |            |            |                                            |          |
|                                     |            |            |                                            |          |
|                                     |            |            |                                            |          |
| Similar                             |            |            |                                            |          |
| <b>┆</b>  ╠╌┭╼┶╌┭ <del>┠</del> ╴    |            |            |                                            |          |
|                                     | -          | Prelimina  | rvissue                                    | 22.01.19 |
|                                     | <u> </u>   |            | . ,                                        | 22.01.19 |
|                                     | -77        |            | 0                                          |          |
|                                     | N          | orm        | an Underw                                  | rood     |
|                                     | - 1        | onn        | Guarder                                    | 000      |
|                                     | NI         | orma       | n & Lindonwood                             |          |
| │┆│ <b>╠</b> ╌┵╼┲╌┵╊╾               |            |            | n & Underwood                              |          |
|                                     |            |            | damore Road                                |          |
|                                     |            |            | LE3 1HP                                    |          |
| ╎╎║╟╌┵╌┍╌┵┠╴                        | Te         | el: 0116   | 2318000                                    |          |
| <b>  </b> ┣╌┱╼┶╌┯ <del>┠</del> ╸    |            |            | 6 2318005                                  |          |
|                                     |            |            | /ww.nandu.co.uk                            |          |
|                                     |            |            |                                            |          |
| ╎╎║╨╌┭╌┶╌┭╄╴                        | Drv        | vg Title   | Type 22 Level 06                           |          |
|                                     |            |            | Glazing Elevation - Ph                     | ase 02   |
|                                     | Jot        | )          | Pears Building                             |          |
|                                     |            | erence     | Royal Free Hospital                        |          |
| HIRA HIA                            | <u> </u>   |            |                                            |          |
|                                     | -          | stomer     | Willmott Dixon                             |          |
|                                     | Sca        |            | 1:30 Pa                                    | aper A3  |
|                                     | Dra        | awn By     | J.C Date 1                                 | 7.01.19  |
|                                     | L          | kd. Desig  |                                            |          |
|                                     | <u> </u>   |            |                                            |          |
|                                     | Jot        | No.        | C-2050                                     |          |
|                                     | Ĺ          | -          |                                            |          |
|                                     |            |            |                                            | Rev.     |
|                                     | Drv        | vg. No.    | 1041                                       | -        |
|                                     |            |            |                                            |          |