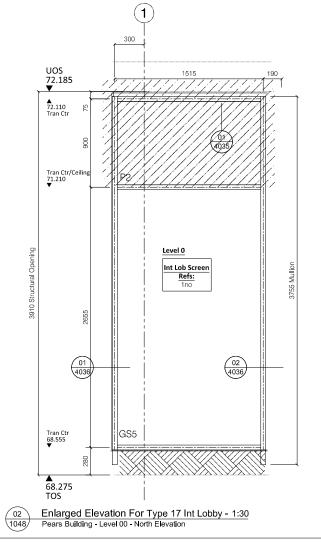

ALL ALUMINIUM PROFILES TO BE: PPC RAL TBC Min. 40 Microns Schuco-Interpon D

Type 22 C/Wall Specification To be constructed from thermally broken Schuco FWS50 Curtain Wall System

Transom Connections - Spring 2,1Kn - 226083

Mullion (150mm) - 323490 Transom (155mm) - 322440 Mullion Cap (15mm) - 112720 Transom Cap (12mm) - 160620 Pressure Plate - 477600 Thermal Break - 224810 Spigot (128mm) - 322750

|                                     |            | ALL DIME   | ENSIONS ARE IN MILLIMET                    | ERS      |
|-------------------------------------|------------|------------|--------------------------------------------|----------|
|                                     |            |            | S OTHERWISE SPECIFIED.                     |          |
|                                     |            | DO NOT     | SCALE FROM THIS DETAIL<br>IF IN DOUBT ASK. | -        |
|                                     |            | THIS       | DRAWING IS COPYRIGHT                       |          |
|                                     | A          |            |                                            |          |
|                                     |            |            | al Status - Please Advis                   | _        |
|                                     | A          |            | В                                          |          |
|                                     | Dat        | D          |                                            |          |
|                                     |            | n.         |                                            |          |
|                                     | Prir       |            |                                            |          |
|                                     | [          |            |                                            |          |
|                                     |            |            | no comments                                |          |
|                                     | B-         | Incorpor   | ate comments & proce                       | ed       |
|                                     | <u> C-</u> | Kesubm     | it for approval                            |          |
|                                     |            |            |                                            |          |
|                                     | Rev        | isions For | rmat                                       |          |
|                                     | Ltr        | Descript   |                                            | Date     |
|                                     | <u>ا</u>   |            | ation Viewed Externally                    |          |
|                                     | <u> </u>   | Note. Elev | adon vieweu Externally                     |          |
|                                     |            |            |                                            |          |
|                                     |            |            |                                            |          |
|                                     |            |            |                                            |          |
|                                     |            |            |                                            |          |
|                                     |            |            |                                            |          |
|                                     |            |            |                                            |          |
|                                     |            |            |                                            |          |
|                                     |            |            |                                            |          |
|                                     |            |            |                                            |          |
|                                     |            |            |                                            |          |
|                                     |            |            |                                            |          |
| 400 70                              |            |            |                                            |          |
|                                     |            |            |                                            |          |
|                                     |            |            |                                            |          |
|                                     |            |            |                                            |          |
|                                     |            |            |                                            |          |
|                                     |            |            |                                            |          |
|                                     |            |            |                                            |          |
|                                     |            |            |                                            |          |
|                                     |            |            |                                            |          |
|                                     |            |            |                                            |          |
|                                     |            |            |                                            |          |
|                                     |            |            |                                            |          |
|                                     |            |            |                                            |          |
|                                     |            |            |                                            |          |
|                                     |            |            |                                            |          |
|                                     |            |            |                                            |          |
|                                     |            |            |                                            |          |
|                                     |            |            |                                            |          |
| ╎╎╎╠╌┵╌┍╌┵╄╴                        |            |            |                                            |          |
| <b>╎</b> │╠──┭──┶──┭ <del>┝</del> ─ |            |            |                                            |          |
|                                     |            |            |                                            |          |
|                                     |            |            |                                            |          |
| ╎╎╎╠╌┱╌┶╌┱╄╴                        |            |            |                                            |          |
|                                     |            |            |                                            |          |
|                                     |            |            |                                            |          |
|                                     |            |            |                                            |          |
| Similar                             |            |            |                                            |          |
| <b>┆</b>  ╠╌┭╼┶╌┭ <del>┠</del> ╴    |            |            |                                            |          |
|                                     | -          | Prelimina  | rvissue                                    | 22.01.19 |
|                                     | <u> </u>   |            | . ,                                        | 22.01.19 |
|                                     | -77        |            | 0                                          |          |
|                                     | N          | orm        | an Underw                                  | rood     |
|                                     | - 1        | onn        | Guarder                                    | 000      |
|                                     | NI         | orma       | n & Lindonwood                             |          |
| │┆│ <b>╠</b> ╌┵╼┲╌┵╊╾               |            |            | n & Underwood                              |          |
|                                     |            |            | damore Road                                |          |
|                                     |            |            | LE3 1HP                                    |          |
| ╎╎║╟╌┵╌┍╌┵┠╴                        | Te         | el: 0116   | 2318000                                    |          |
| <b>  </b> ┣╌┱╼┶╌┯ <del>┠</del> ╸    |            |            | 6 2318005                                  |          |
|                                     |            |            | /ww.nandu.co.uk                            |          |
|                                     |            |            |                                            |          |
| ╎╎║╨╌┭╌┶╌┭╄╴                        | Drv        | vg Title   | Type 22 Level 06                           |          |
|                                     |            |            | Glazing Elevation - Ph                     | ase 02   |
|                                     | Jot        | )          | Pears Building                             |          |
|                                     |            | erence     | Royal Free Hospital                        |          |
| HIRA HIA                            | <u> </u>   |            |                                            |          |
|                                     | -          | stomer     | Willmott Dixon                             |          |
|                                     | Sca        |            | 1:30 Pa                                    | aper A3  |
|                                     | Dra        | awn By     | J.C Date 1                                 | 7.01.19  |
|                                     | L          | kd. Desig  |                                            |          |
|                                     | <u> </u>   |            |                                            |          |
|                                     | Jot        | No.        | C-2050                                     |          |
|                                     | Ĺ          | -          |                                            |          |
|                                     |            |            |                                            | Rev.     |
|                                     | Drv        | vg. No.    | 1041                                       | -        |
|                                     |            |            |                                            |          |