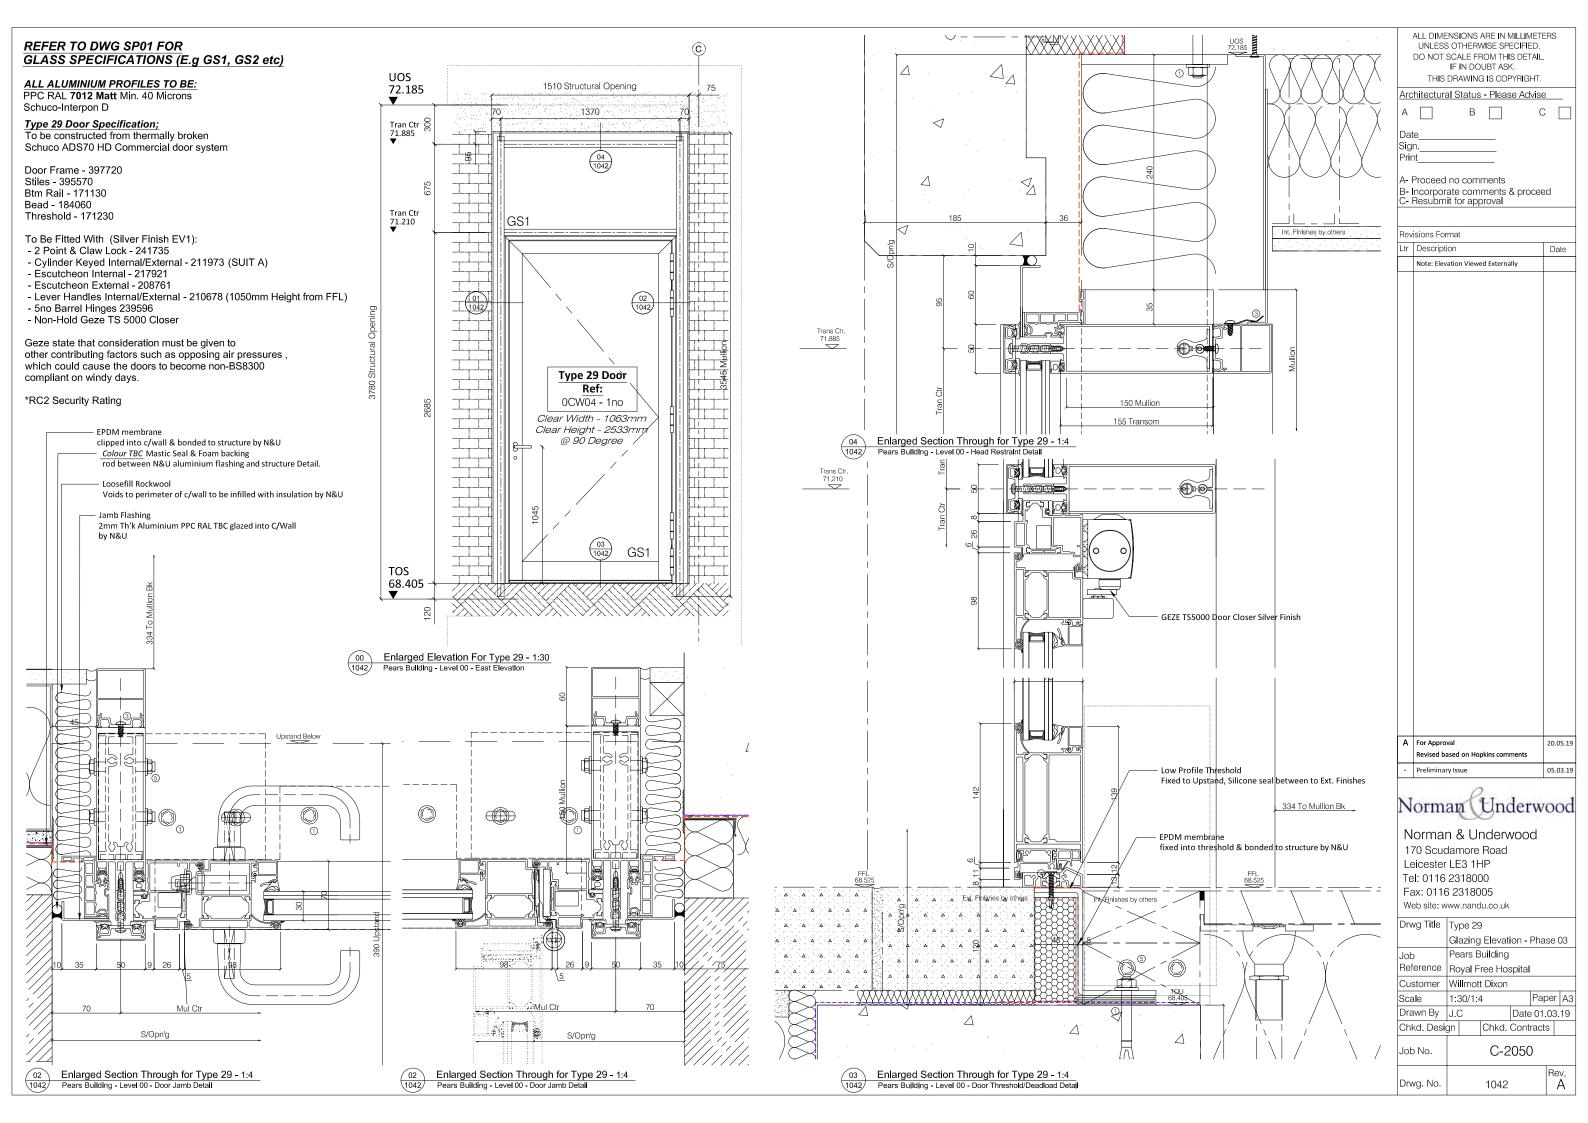

ALL ALUMINIUM PROFILES TO BE: PPC RAL TBC Min. 40 Microns Schuco-Interpon D

Type 22 C/Wall Specification To be constructed from thermally broken Schuco FWS50 Curtain Wall System

Transom Connections - Spring 2,1Kn - 226083