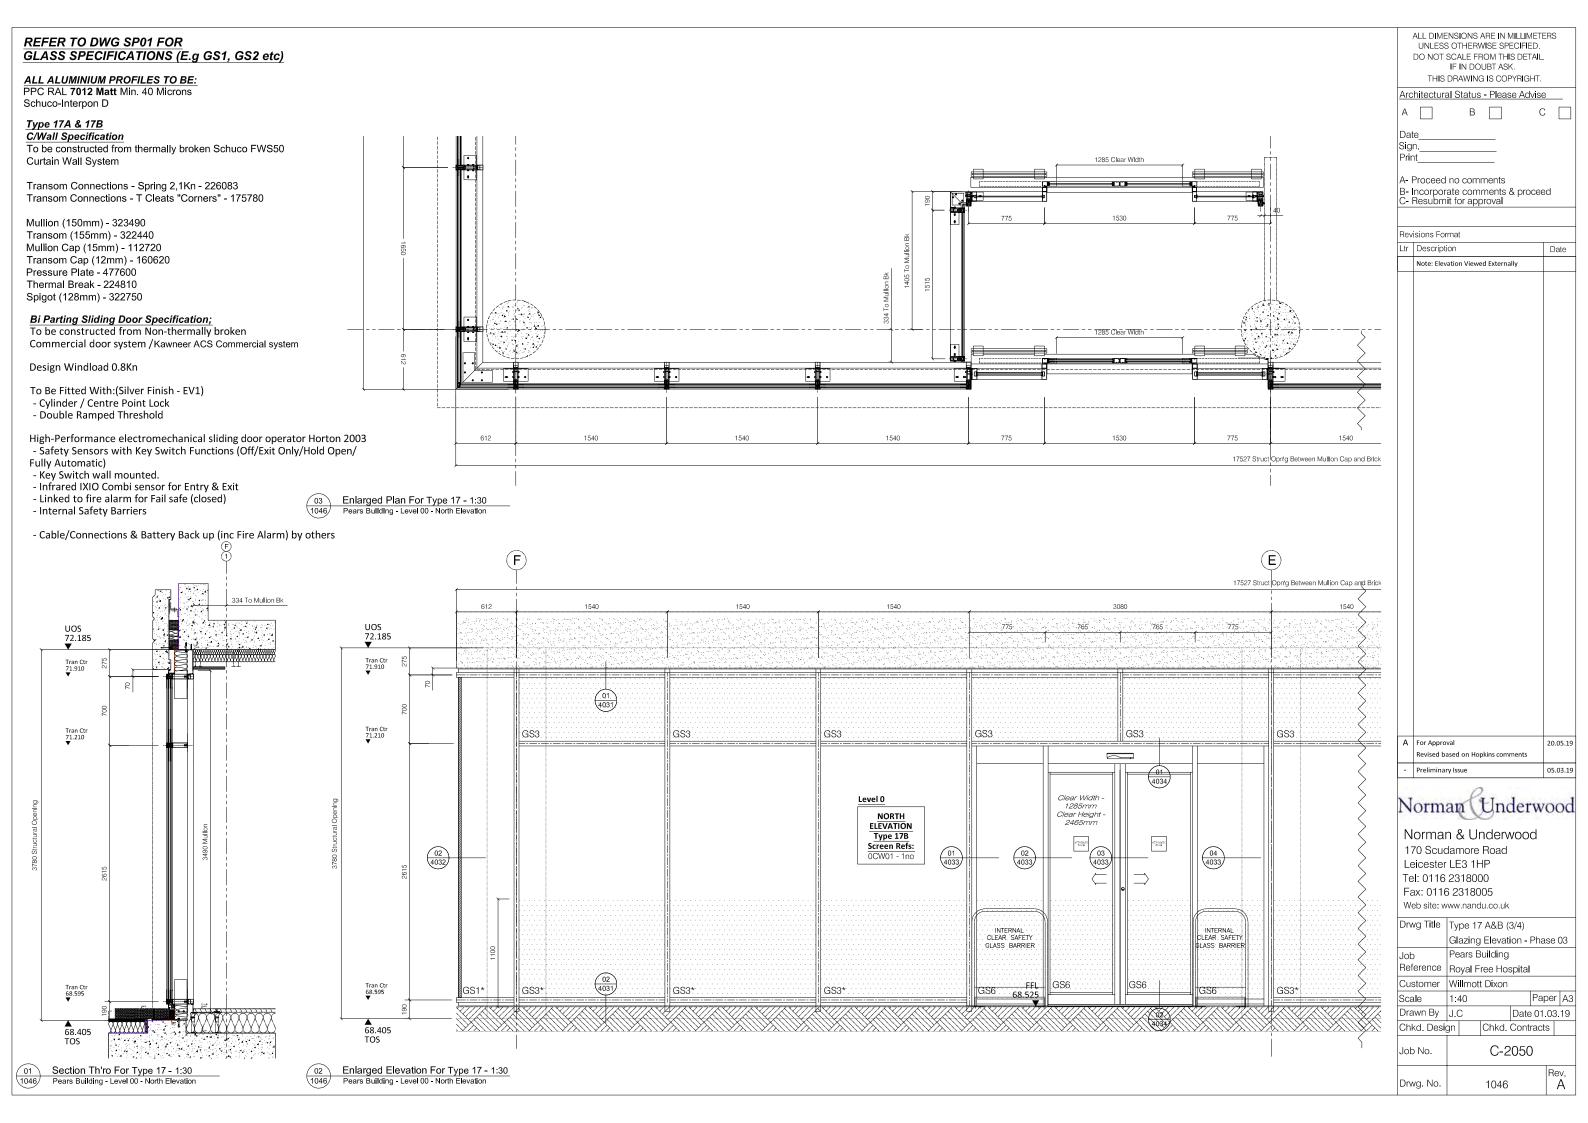

ALL ALUMINIUM PROFILES TO BE: PPC RAL TBC Min. 40 Microns Schuco-Interpon D

Type 22 C/Wall Specification To be constructed from thermally broken Schuco FWS50 Curtain Wall System

Transom Connections - Spring 2,1Kn - 226083

Mullion (150mm) - 323490 Transom (155mm) - 322440 Mullion Cap (15mm) - 112720 Transom Cap (12mm) - 160620 Pressure Plate - 477600 Thermal Break - 224810 Spigot (128mm) - 322750

|                                     |            | ALL DIME   | ENSIONS ARE IN MILLIMET                    | ERS      |
|-------------------------------------|------------|------------|--------------------------------------------|----------|
|                                     |            |            | S OTHERWISE SPECIFIED.                     |          |
|                                     |            | DO NOT     | SCALE FROM THIS DETAIL<br>IF IN DOUBT ASK. | -        |
|                                     |            | THIS       | DRAWING IS COPYRIGHT                       |          |
|                                     | A          |            |                                            |          |
|                                     |            |            | al Status - Please Advis                   | _        |
|                                     | A          |            | В                                          |          |
|                                     | Dat        | D          |                                            |          |
|                                     |            | n.         |                                            |          |
|                                     | Prir       |            |                                            |          |
|                                     | [          |            |                                            |          |
|                                     |            |            | no comments                                |          |
|                                     | B-         | Incorpor   | ate comments & proce                       | ed       |
|                                     | <u> C-</u> | Kesubm     | it for approval                            |          |
|                                     |            |            |                                            |          |
|                                     | Rev        | isions For | rmat                                       |          |
|                                     | Ltr        | Descript   |                                            | Date     |
|                                     | <u>ا</u>   |            | ation Viewed Externally                    |          |
|                                     | <u> </u>   | Note. Elev | adon vieweu Externally                     |          |
|                                     |            |            |                                            |          |
|                                     |            |            |                                            |          |
|                                     |            |            |                                            |          |
|                                     |            |            |                                            |          |
|                                     |            |            |                                            |          |
|                                     |            |            |                                            |          |
|                                     |            |            |                                            |          |
|                                     |            |            |                                            |          |
|                                     |            |            |                                            |          |
|                                     |            |            |                                            |          |
|                                     |            |            |                                            |          |
| 400 70                              |            |            |                                            |          |
|                                     |            |            |                                            |          |
|                                     |            |            |                                            |          |
|                                     |            |            |                                            |          |
|                                     |            |            |                                            |          |
|                                     |            |            |                                            |          |
|                                     |            |            |                                            |          |
|                                     |            |            |                                            |          |
|                                     |            |            |                                            |          |
|                                     |            |            |                                            |          |
|                                     |            |            |                                            |          |
|                                     |            |            |                                            |          |
|                                     |            |            |                                            |          |
|                                     |            |            |                                            |          |
|                                     |            |            |                                            |          |
|                                     |            |            |                                            |          |
|                                     |            |            |                                            |          |
|                                     |            |            |                                            |          |
| ╎╎╎╠╌┵╌┍╌┵╄╴                        |            |            |                                            |          |
| <b>╎</b> │╠──┭──┶──┭ <del>┝</del> ─ |            |            |                                            |          |
|                                     |            |            |                                            |          |
|                                     |            |            |                                            |          |
| ╎╎╎╠╌┱╌┶╌┱╄╴                        |            |            |                                            |          |
|                                     |            |            |                                            |          |
|                                     |            |            |                                            |          |
|                                     |            |            |                                            |          |
| Similar                             |            |            |                                            |          |
| <b>┆</b>  ╠╌┭╼┶╌┭ <del>┠</del> ╴    |            |            |                                            |          |
|                                     | -          | Prelimina  | rvissue                                    | 22.01.19 |
|                                     | <u> </u>   |            | . ,                                        | 22.01.19 |
|                                     | -77        |            | 0                                          |          |
|                                     | N          | orm        | an Underw                                  | rood     |
|                                     | - 1        | onn        | Guarder                                    | 000      |
|                                     | NI         | orma       | n & Lindonwood                             |          |
| │┆│ <b>╠</b> ╌┵╼┲╌┵╊╾               |            |            | n & Underwood                              |          |
|                                     |            |            | damore Road                                |          |
|                                     |            |            | LE3 1HP                                    |          |
| ╎╎║╟╌┵╌┍╌┵┠╴                        | Te         | el: 0116   | 2318000                                    |          |
| <b>  </b> ┣╌┱╼┶╌┯ <del>┠</del> ╸    |            |            | 6 2318005                                  |          |
|                                     |            |            | /ww.nandu.co.uk                            |          |
|                                     |            |            |                                            |          |
| ╎╎║╨╌┭╌┶╌┭╄╴                        | Drv        | vg Title   | Type 22 Level 06                           |          |
|                                     |            |            | Glazing Elevation - Ph                     | ase 02   |
|                                     | Jot        | )          | Pears Building                             |          |
|                                     |            | erence     | Royal Free Hospital                        |          |
| HIRA HIA                            | <u> </u>   |            |                                            |          |
|                                     | -          | stomer     | Willmott Dixon                             |          |
|                                     | Sca        |            | 1:30 Pa                                    | aper A3  |
|                                     | Dra        | awn By     | J.C Date 1                                 | 7.01.19  |
|                                     | L          | kd. Desig  |                                            |          |
|                                     | <u> </u>   |            |                                            |          |
|                                     | Jot        | No.        | C-2050                                     |          |
|                                     | Ĺ          | -          |                                            |          |
|                                     |            |            |                                            | Rev.     |
|                                     | Drv        | vg. No.    | 1041                                       | -        |
|                                     |            |            |                                            |          |