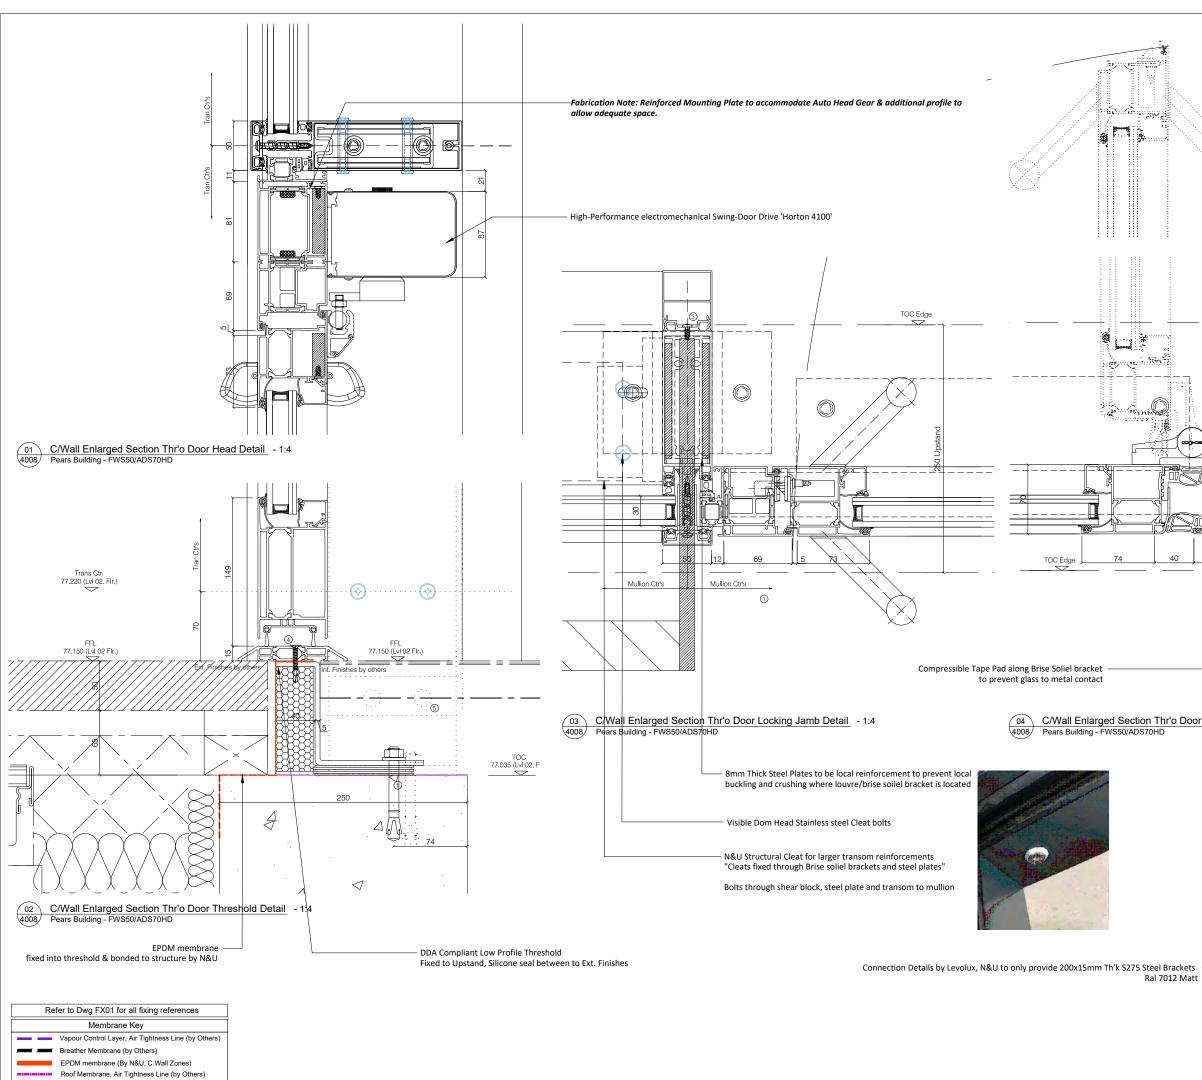

ALL ALUMINIUM PROFILES TO BE: PPC RAL TBC Min. 40 Microns Schuco-Interpon D

Type 22 C/Wall Specification To be constructed from thermally broken Schuco FWS50 Curtain Wall System

Transom Connections - Spring 2,1Kn - 226083

Mullion (150mm) - 323490 Transom (155mm) - 322440 Mullion Cap (15mm) - 112720 Transom Cap (12mm) - 160620 Pressure Plate - 477600 Thermal Break - 224810 Spigot (128mm) - 322750

|                                     |            | ALL DIME   | ENSIONS ARE IN MILLIMET                    | ERS      |
|-------------------------------------|------------|------------|--------------------------------------------|----------|
|                                     |            |            | S OTHERWISE SPECIFIED.                     |          |
|                                     |            | DO NOT     | SCALE FROM THIS DETAIL<br>IF IN DOUBT ASK. | -        |
|                                     |            | THIS       | DRAWING IS COPYRIGHT                       |          |
|                                     | A          |            |                                            |          |
|                                     |            |            | al Status - Please Advis                   | _        |
|                                     | A          |            | В                                          |          |
|                                     | Dat        | D          |                                            |          |
|                                     |            | n.         |                                            |          |
|                                     | Prir       |            |                                            |          |
|                                     | [          |            |                                            |          |
|                                     |            |            | no comments                                |          |
|                                     | B-         | Incorpor   | ate comments & proce                       | ed       |
|                                     | <u> C-</u> | Kesubm     | it for approval                            |          |
|                                     |            |            |                                            |          |
|                                     | Rev        | isions For | rmat                                       |          |
|                                     | Ltr        | Descript   |                                            | Date     |
|                                     | <u>ا</u>   |            | ation Viewed Externally                    |          |
|                                     | <u> </u>   | Note. Elev | adon vieweu Externally                     |          |
|                                     |            |            |                                            |          |
|                                     |            |            |                                            |          |
|                                     |            |            |                                            |          |
|                                     |            |            |                                            |          |
|                                     |            |            |                                            |          |
|                                     |            |            |                                            |          |
|                                     |            |            |                                            |          |
|                                     |            |            |                                            |          |
|                                     |            |            |                                            |          |
|                                     |            |            |                                            |          |
|                                     |            |            |                                            |          |
| 400 70                              |            |            |                                            |          |
|                                     |            |            |                                            |          |
|                                     |            |            |                                            |          |
|                                     |            |            |                                            |          |
|                                     |            |            |                                            |          |
|                                     |            |            |                                            |          |
|                                     |            |            |                                            |          |
|                                     |            |            |                                            |          |
|                                     |            |            |                                            |          |
|                                     |            |            |                                            |          |
|                                     |            |            |                                            |          |
|                                     |            |            |                                            |          |
|                                     |            |            |                                            |          |
|                                     |            |            |                                            |          |
|                                     |            |            |                                            |          |
|                                     |            |            |                                            |          |
|                                     |            |            |                                            |          |
|                                     |            |            |                                            |          |
| ╎╎╎╠╌┵╌┍╌┵╄╴                        |            |            |                                            |          |
| <b>╎</b> │╠──┭──┶──┭ <del>┝</del> ─ |            |            |                                            |          |
|                                     |            |            |                                            |          |
|                                     |            |            |                                            |          |
| ╎╎╎╠╌┱╌┶╌┱╄╴                        |            |            |                                            |          |
|                                     |            |            |                                            |          |
|                                     |            |            |                                            |          |
|                                     |            |            |                                            |          |
| Similar                             |            |            |                                            |          |
| <b>┆</b>  ╠╌┭╼┶╌┭ <del>┠</del> ╴    |            |            |                                            |          |
|                                     | -          | Prelimina  | rvissue                                    | 22.01.19 |
|                                     | <u> </u>   |            | . ,                                        | 22.01.19 |
|                                     | -77        |            | 0                                          |          |
|                                     | N          | orm        | an Underw                                  | rood     |
|                                     | - 1        | onn        | Guarder                                    | 000      |
|                                     | NI         | orma       | n & Lindonwood                             |          |
| │┆│ <b>╠</b> ╌┵╼┲╌┵╊╾               |            |            | n & Underwood                              |          |
|                                     |            |            | damore Road                                |          |
|                                     |            |            | LE3 1HP                                    |          |
| ╎╎║╟╌┵╌┍╌┵┠╴                        | Te         | el: 0116   | 2318000                                    |          |
| <b>  </b> ┣╌┱╼┶╌┯ <del>┠</del> ╸    |            |            | 6 2318005                                  |          |
|                                     |            |            | /ww.nandu.co.uk                            |          |
|                                     |            |            |                                            |          |
| ╎╎║╨╌┭╌┶╌┭╄╴                        | Drv        | vg Title   | Type 22 Level 06                           |          |
|                                     |            |            | Glazing Elevation - Ph                     | ase 02   |
|                                     | Jot        | )          | Pears Building                             |          |
|                                     |            | erence     | Royal Free Hospital                        |          |
| HIRA HIA                            | <u> </u>   |            |                                            |          |
|                                     | -          | stomer     | Willmott Dixon                             |          |
|                                     | Sca        |            | 1:30 Pa                                    | aper A3  |
|                                     | Dra        | awn By     | J.C Date 1                                 | 7.01.19  |
|                                     | L          | kd. Desig  |                                            |          |
|                                     | <u> </u>   |            |                                            |          |
|                                     | Jot        | No.        | C-2050                                     |          |
|                                     | Ĺ          | -          |                                            |          |
|                                     |            |            |                                            | Rev.     |
|                                     | Drv        | vg. No.    | 1041                                       | -        |
|                                     |            |            |                                            |          |