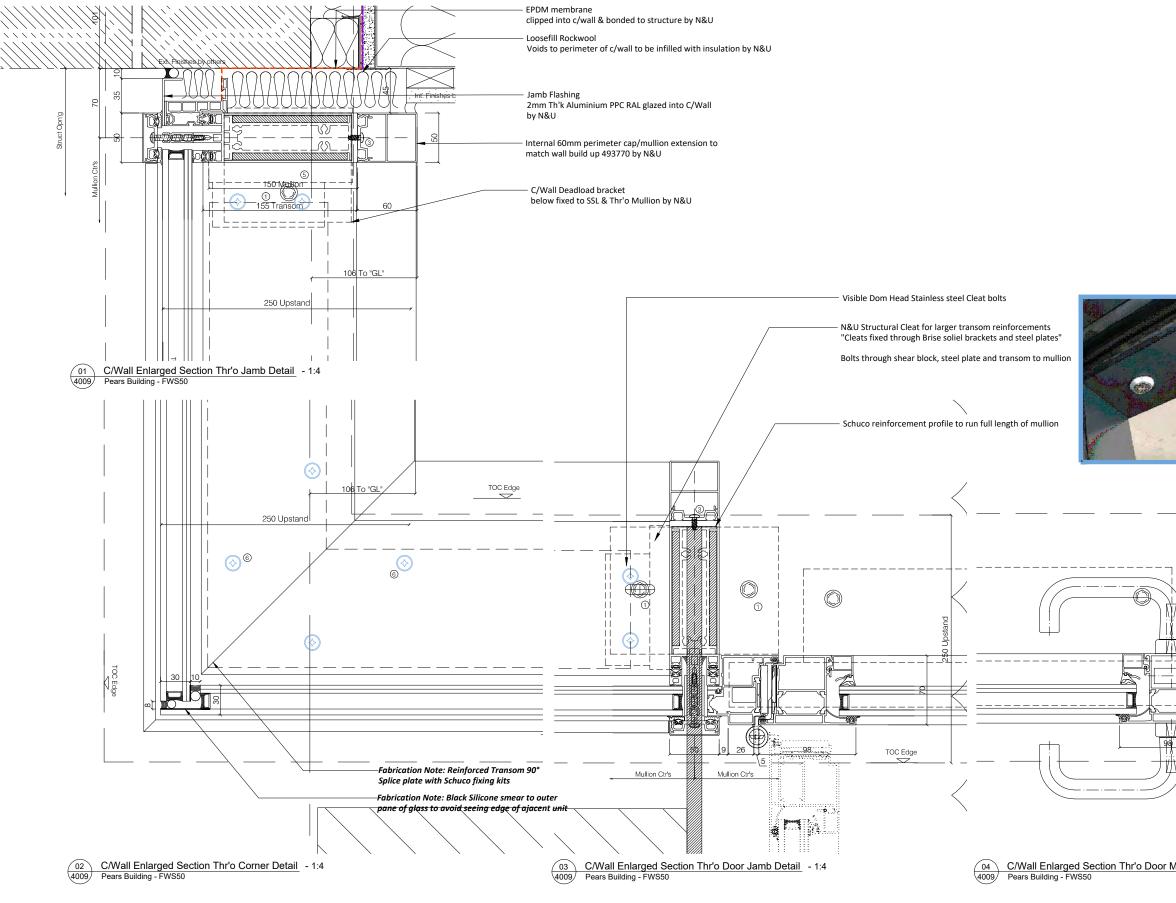

ALL ALUMINIUM PROFILES TO BE: PPC RAL TBC Min. 40 Microns Schuco-Interpon D

Type 22 C/Wall Specification To be constructed from thermally broken Schuco FWS50 Curtain Wall System

Transom Connections - Spring 2,1Kn - 226083

Mullion (150mm) - 323490 Transom (155mm) - 322440 Mullion Cap (15mm) - 112720 Transom Cap (12mm) - 160620 Pressure Plate - 477600 Thermal Break - 224810 Spigot (128mm) - 322750

|                                     |            | ALL DIME   | ENSIONS ARE IN MILLIMET                    | ERS      |
|-------------------------------------|------------|------------|--------------------------------------------|----------|
|                                     |            |            | S OTHERWISE SPECIFIED.                     |          |
|                                     |            | DO NOT     | SCALE FROM THIS DETAIL<br>IF IN DOUBT ASK. | -        |
|                                     |            | THIS       | DRAWING IS COPYRIGHT                       |          |
|                                     | A          |            |                                            |          |
|                                     |            |            | al Status - Please Advis                   | _        |
|                                     | A          |            | В                                          |          |
|                                     | Dat        | D          |                                            |          |
|                                     |            | n.         |                                            |          |
|                                     | Prir       |            |                                            |          |
|                                     | [          |            |                                            |          |
|                                     |            |            | no comments                                |          |
|                                     | B-         | Incorpor   | ate comments & proce                       | ed       |
|                                     | <u> C-</u> | Kesubm     | it for approval                            |          |
|                                     |            |            |                                            |          |
|                                     | Rev        | isions For | rmat                                       |          |
|                                     | Ltr        | Descript   |                                            | Date     |
|                                     | <u>ا</u>   |            | ation Viewed Externally                    |          |
|                                     | <u> </u>   | Note. Elev | adon vieweu Externally                     |          |
|                                     |            |            |                                            |          |
|                                     |            |            |                                            |          |
|                                     |            |            |                                            |          |
|                                     |            |            |                                            |          |
|                                     |            |            |                                            |          |
|                                     |            |            |                                            |          |
|                                     |            |            |                                            |          |
|                                     |            |            |                                            |          |
|                                     |            |            |                                            |          |
|                                     |            |            |                                            |          |
|                                     |            |            |                                            |          |
| 400 70                              |            |            |                                            |          |
|                                     |            |            |                                            |          |
|                                     |            |            |                                            |          |
|                                     |            |            |                                            |          |
|                                     |            |            |                                            |          |
|                                     |            |            |                                            |          |
|                                     |            |            |                                            |          |
|                                     |            |            |                                            |          |
|                                     |            |            |                                            |          |
|                                     |            |            |                                            |          |
|                                     |            |            |                                            |          |
|                                     |            |            |                                            |          |
|                                     |            |            |                                            |          |
|                                     |            |            |                                            |          |
|                                     |            |            |                                            |          |
|                                     |            |            |                                            |          |
|                                     |            |            |                                            |          |
|                                     |            |            |                                            |          |
| ╎╎╎╠╌┵╌┍╌┵╄╴                        |            |            |                                            |          |
| <b>╎</b> │╠──┭──┶──┭ <del>┝</del> ─ |            |            |                                            |          |
|                                     |            |            |                                            |          |
|                                     |            |            |                                            |          |
| ╎╎╎╠╌┱╌┶╌┱╄╴                        |            |            |                                            |          |
|                                     |            |            |                                            |          |
|                                     |            |            |                                            |          |
|                                     |            |            |                                            |          |
| Similar                             |            |            |                                            |          |
| <b>┆</b>  ╠╌┭╼┶╌┭ <del>┠</del> ╴    |            |            |                                            |          |
|                                     | -          | Prelimina  | rvissue                                    | 22.01.19 |
|                                     | <u> </u>   |            | . ,                                        | 22.01.19 |
|                                     | -77        |            | 0                                          |          |
|                                     | N          | orm        | an Underw                                  | rood     |
|                                     | - 1        | onn        | Guarder                                    | 000      |
|                                     | NI         | orma       | n & Lindonwood                             |          |
| │┆│ <b>╠</b> ╌┵╼┲╌┵╊╾               |            |            | n & Underwood                              |          |
|                                     |            |            | damore Road                                |          |
|                                     |            |            | LE3 1HP                                    |          |
| ╎╎║╟╌┵╌┍╌┵┠╴                        | Te         | el: 0116   | 2318000                                    |          |
| <b>  </b> ┣╌┱╼┶╌┯ <del>┠</del> ╸    |            |            | 6 2318005                                  |          |
|                                     |            |            | /ww.nandu.co.uk                            |          |
|                                     |            |            |                                            |          |
| ╎╎║╨╌┭╌┶╌┭╄╴                        | Drv        | vg Title   | Type 22 Level 06                           |          |
|                                     |            |            | Glazing Elevation - Ph                     | ase 02   |
|                                     | Jot        | )          | Pears Building                             |          |
|                                     |            | erence     | Royal Free Hospital                        |          |
| HIRA HIA                            | <u> </u>   |            |                                            |          |
|                                     | -          | stomer     | Willmott Dixon                             |          |
|                                     | Sca        |            | 1:30 Pa                                    | aper A3  |
|                                     | Dra        | awn By     | J.C Date 1                                 | 7.01.19  |
|                                     | L          | kd. Desig  |                                            |          |
|                                     | <u> </u>   |            |                                            |          |
|                                     | Jot        | No.        | C-2050                                     |          |
|                                     | Ĺ          | -          |                                            |          |
|                                     |            |            |                                            | Rev.     |
|                                     | Drv        | vg. No.    | 1041                                       | -        |
|                                     |            |            |                                            |          |