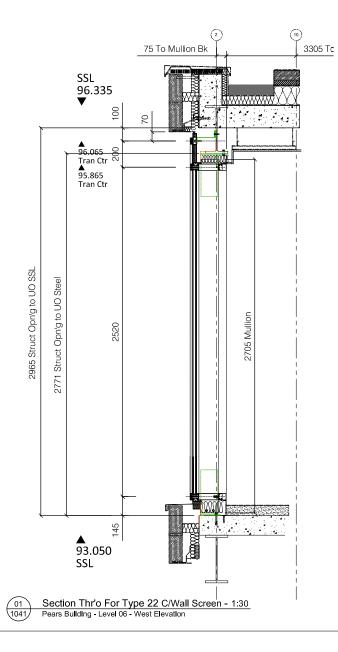

ALL ALUMINIUM PROFILES TO BE: PPC RAL TBC Min. 40 Microns Schuco-Interpon D

Type 22 C/Wall Specification To be constructed from thermally broken Schuco FWS50 Curtain Wall System

Transom Connections - Spring 2,1Kn - 226083

Mullion (150mm) - 323490 Transom (155mm) - 322440 Mullion Cap (15mm) - 112720 Transom Cap (12mm) - 160620 Pressure Plate - 477600 Thermal Break - 224810 Spigot (128mm) - 322750

|                                     |            | ALL DIME   | ENSIONS ARE IN MILLIMET                    | ERS      |
|-------------------------------------|------------|------------|--------------------------------------------|----------|
|                                     |            |            | S OTHERWISE SPECIFIED.                     |          |
|                                     |            | DO NOT     | SCALE FROM THIS DETAIL<br>IF IN DOUBT ASK. | -        |
|                                     |            | THIS       | DRAWING IS COPYRIGHT                       |          |
|                                     | A          |            |                                            |          |
|                                     |            |            | al Status - Please Advis                   | _        |
|                                     | A          |            | В                                          |          |
|                                     | Dat        | D          |                                            |          |
|                                     |            | n.         |                                            |          |
|                                     | Prir       |            |                                            |          |
|                                     | [          |            |                                            |          |
|                                     |            |            | no comments                                |          |
|                                     | B-         | Incorpor   | ate comments & proce                       | ed       |
|                                     | <u> C-</u> | Kesubm     | it for approval                            |          |
|                                     |            |            |                                            |          |
|                                     | Rev        | isions For | rmat                                       |          |
|                                     | Ltr        | Descript   |                                            | Date     |
|                                     | <u>ا</u>   |            | ation Viewed Externally                    |          |
|                                     | <u> </u>   | Note. Elev | adon vieweu Externally                     |          |
|                                     |            |            |                                            |          |
|                                     |            |            |                                            |          |
|                                     |            |            |                                            |          |
|                                     |            |            |                                            |          |
|                                     |            |            |                                            |          |
|                                     |            |            |                                            |          |
|                                     |            |            |                                            |          |
|                                     |            |            |                                            |          |
|                                     |            |            |                                            |          |
|                                     |            |            |                                            |          |
|                                     |            |            |                                            |          |
| 400 70                              |            |            |                                            |          |
|                                     |            |            |                                            |          |
|                                     |            |            |                                            |          |
|                                     |            |            |                                            |          |
|                                     |            |            |                                            |          |
|                                     |            |            |                                            |          |
|                                     |            |            |                                            |          |
|                                     |            |            |                                            |          |
|                                     |            |            |                                            |          |
|                                     |            |            |                                            |          |
|                                     |            |            |                                            |          |
|                                     |            |            |                                            |          |
|                                     |            |            |                                            |          |
|                                     |            |            |                                            |          |
|                                     |            |            |                                            |          |
|                                     |            |            |                                            |          |
|                                     |            |            |                                            |          |
|                                     |            |            |                                            |          |
| ╎╎╎╠╌┵╌┍╌┵╄╴                        |            |            |                                            |          |
| <b>╎</b> │╠──┭──┶──┭ <del>┝</del> ─ |            |            |                                            |          |
|                                     |            |            |                                            |          |
|                                     |            |            |                                            |          |
| ╎╎╎╠╌┱╌┶╌┱╄╴                        |            |            |                                            |          |
|                                     |            |            |                                            |          |
|                                     |            |            |                                            |          |
|                                     |            |            |                                            |          |
| Similar                             |            |            |                                            |          |
| <b>┆</b>  ╠╌┭╼┶╌┭ <del>┠</del> ╴    |            |            |                                            |          |
|                                     | -          | Prelimina  | rvissue                                    | 22.01.19 |
|                                     | <u> </u>   |            | . ,                                        | 22.01.19 |
|                                     | -77        |            | 0                                          |          |
|                                     | N          | orm        | an Underw                                  | rood     |
|                                     | - 1        | onn        | Guarder                                    | 000      |
|                                     | NI         | orma       | n & Lindonwood                             |          |
| │┆│ <b>╠</b> ╌┵╼┲╌┵╊╾               |            |            | n & Underwood                              |          |
|                                     |            |            | damore Road                                |          |
|                                     |            |            | LE3 1HP                                    |          |
| ╎╎║╟╌┵╌┍╌┵┠╴                        | Te         | el: 0116   | 2318000                                    |          |
| <b>  </b> ┣╌┱╼┶╌┯ <del>┠</del> ╸    |            |            | 6 2318005                                  |          |
|                                     |            |            | /ww.nandu.co.uk                            |          |
|                                     |            |            |                                            |          |
| ╎╎║╨╌┭╌┶╌┭╄╴                        | Drv        | vg Title   | Type 22 Level 06                           |          |
|                                     |            |            | Glazing Elevation - Ph                     | ase 02   |
|                                     | Jot        | )          | Pears Building                             |          |
|                                     |            | erence     | Royal Free Hospital                        |          |
| HIRA HIA                            | <u> </u>   |            |                                            |          |
|                                     | -          | stomer     | Willmott Dixon                             |          |
|                                     | Sca        |            | 1:30 Pa                                    | aper A3  |
|                                     | Dra        | awn By     | J.C Date 1                                 | 7.01.19  |
|                                     | L          | kd. Desig  |                                            |          |
|                                     | <u> </u>   |            |                                            |          |
|                                     | Jot        | No.        | C-2050                                     |          |
|                                     | Ĺ          | -          |                                            |          |
|                                     |            |            |                                            | Rev.     |
|                                     | Drv        | vg. No.    | 1041                                       | -        |
|                                     |            |            |                                            |          |