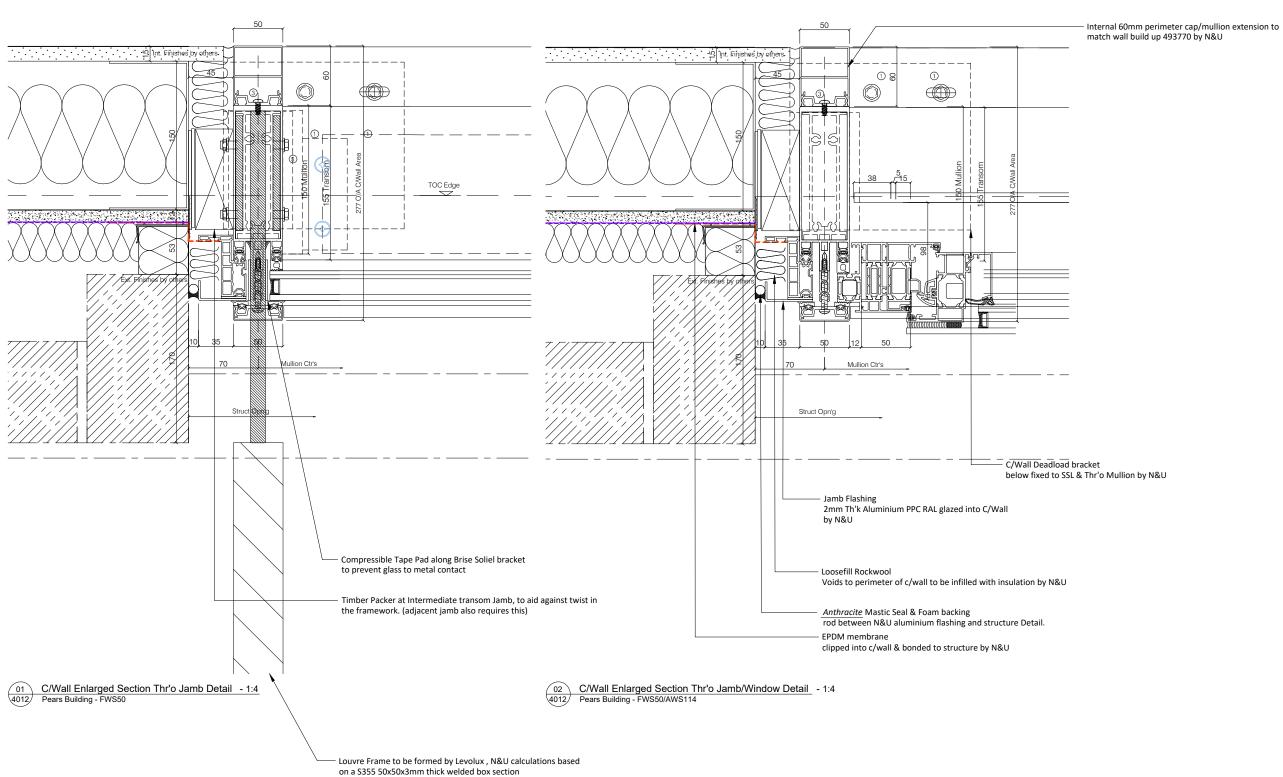

ALL ALUMINIUM PROFILES TO BE: PPC RAL TBC Min. 40 Microns Schuco-Interpon D

Type 22 C/Wall Specification To be constructed from thermally broken Schuco FWS50 Curtain Wall System

Transom Connections - Spring 2,1Kn - 226083

Mullion (150mm) - 323490 Transom (155mm) - 322440 Mullion Cap (15mm) - 112720 Transom Cap (12mm) - 160620 Pressure Plate - 477600 Thermal Break - 224810 Spigot (128mm) - 322750

|                                     |            | ALL DIME   | ENSIONS ARE IN MILLIMET                    | ERS      |
|-------------------------------------|------------|------------|--------------------------------------------|----------|
|                                     |            |            | S OTHERWISE SPECIFIED.                     |          |
|                                     |            | DO NOT     | SCALE FROM THIS DETAIL<br>IF IN DOUBT ASK. | -        |
|                                     |            | THIS       | DRAWING IS COPYRIGHT                       |          |
|                                     | A          |            |                                            |          |
|                                     |            |            | al Status - Please Advis                   | _        |
|                                     | A          |            | В                                          |          |
|                                     | Dat        | D          |                                            |          |
|                                     |            | n.         |                                            |          |
|                                     | Prir       |            |                                            |          |
|                                     | [          |            |                                            |          |
|                                     |            |            | no comments                                |          |
|                                     | B-         | Incorpor   | ate comments & proce                       | ed       |
|                                     | <u> C-</u> | Kesubm     | it for approval                            |          |
|                                     |            |            |                                            |          |
|                                     | Rev        | isions For | rmat                                       |          |
|                                     | Ltr        | Descript   |                                            | Date     |
|                                     | <u>ا</u>   |            | ation Viewed Externally                    |          |
|                                     | <u> </u>   | Note. Elev | adon vieweu Externally                     |          |
|                                     |            |            |                                            |          |
|                                     |            |            |                                            |          |
|                                     |            |            |                                            |          |
|                                     |            |            |                                            |          |
|                                     |            |            |                                            |          |
|                                     |            |            |                                            |          |
|                                     |            |            |                                            |          |
|                                     |            |            |                                            |          |
|                                     |            |            |                                            |          |
|                                     |            |            |                                            |          |
|                                     |            |            |                                            |          |
| 400 70                              |            |            |                                            |          |
|                                     |            |            |                                            |          |
|                                     |            |            |                                            |          |
|                                     |            |            |                                            |          |
|                                     |            |            |                                            |          |
|                                     |            |            |                                            |          |
|                                     |            |            |                                            |          |
|                                     |            |            |                                            |          |
|                                     |            |            |                                            |          |
|                                     |            |            |                                            |          |
|                                     |            |            |                                            |          |
|                                     |            |            |                                            |          |
|                                     |            |            |                                            |          |
|                                     |            |            |                                            |          |
|                                     |            |            |                                            |          |
|                                     |            |            |                                            |          |
|                                     |            |            |                                            |          |
|                                     |            |            |                                            |          |
| ╎╎╎╠╌┵╌┍╌┵╄╴                        |            |            |                                            |          |
| <b>╎</b> │╠──┭──┶──┭ <del>┝</del> ─ |            |            |                                            |          |
|                                     |            |            |                                            |          |
|                                     |            |            |                                            |          |
| ╎╎╎╠╌┱╌┶╌┱╄╴                        |            |            |                                            |          |
|                                     |            |            |                                            |          |
|                                     |            |            |                                            |          |
|                                     |            |            |                                            |          |
| Similar                             |            |            |                                            |          |
| <b>┆</b>  ╠╌┭╼┶╌┭ <del>┠</del> ╴    |            |            |                                            |          |
|                                     | -          | Prelimina  | rvissue                                    | 22.01.19 |
|                                     | <u> </u>   |            | . ,                                        | 22.01.19 |
|                                     | -77        |            | 0                                          |          |
|                                     | N          | orm        | an Underw                                  | rood     |
|                                     | - 1        | onn        | Guarder                                    | 000      |
|                                     | NI         | orma       | n & Lindonwood                             |          |
| │┆│ <b>╠</b> ╌┵╼┲╌┵╊╾               |            |            | n & Underwood                              |          |
|                                     |            |            | damore Road                                |          |
|                                     |            |            | LE3 1HP                                    |          |
| ╎╎║╟╌┵╌┍╌┵┠╴                        | Te         | el: 0116   | 2318000                                    |          |
| <b>  </b> ┣╌┱╼┶╌┯ <del>┠</del> ╸    |            |            | 6 2318005                                  |          |
|                                     |            |            | /ww.nandu.co.uk                            |          |
|                                     |            |            |                                            |          |
| ╎╎║╨╌┭╌┶╌┭╄╴                        | Drv        | vg Title   | Type 22 Level 06                           |          |
|                                     |            |            | Glazing Elevation - Ph                     | ase 02   |
|                                     | Jot        | )          | Pears Building                             |          |
|                                     |            | erence     | Royal Free Hospital                        |          |
| HIRA HIA                            | <u> </u>   |            |                                            |          |
|                                     | -          | stomer     | Willmott Dixon                             |          |
|                                     | Sca        |            | 1:30 Pa                                    | aper A3  |
|                                     | Dra        | awn By     | J.C Date 1                                 | 7.01.19  |
|                                     | L          | kd. Desig  |                                            |          |
|                                     | <u> </u>   |            |                                            |          |
|                                     | Jot        | No.        | C-2050                                     |          |
|                                     | Ĺ          | -          |                                            |          |
|                                     |            |            |                                            | Rev.     |
|                                     | Drv        | vg. No.    | 1041                                       | -        |
|                                     |            |            |                                            |          |