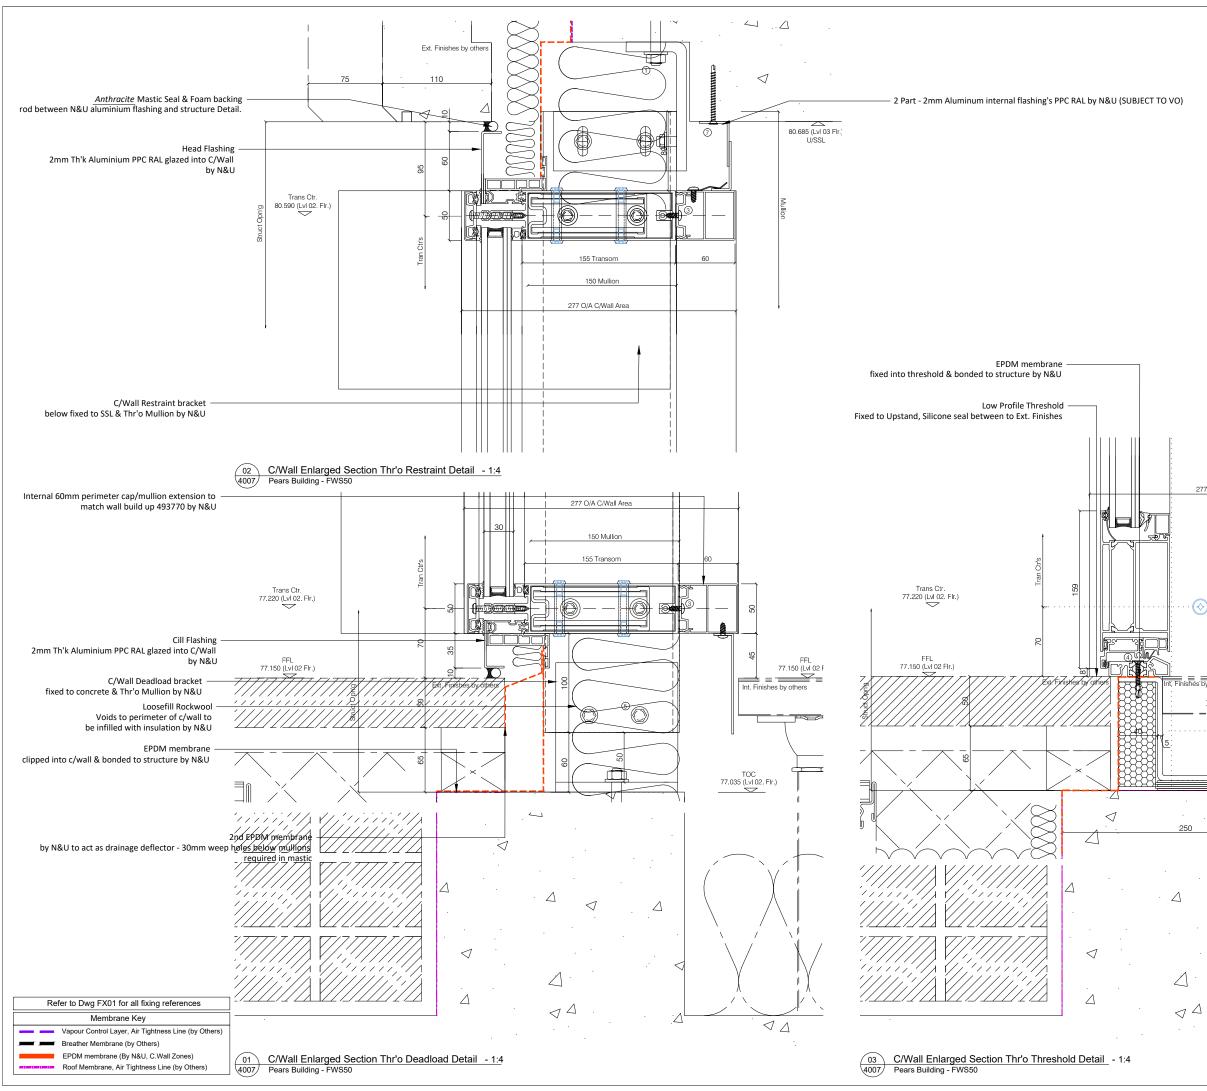

ALL ALUMINIUM PROFILES TO BE: PPC RAL TBC Min. 40 Microns Schuco-Interpon D

Type 22 C/Wall Specification To be constructed from thermally broken Schuco FWS50 Curtain Wall System

Transom Connections - Spring 2,1Kn - 226083

Mullion (150mm) - 323490 Transom (155mm) - 322440 Mullion Cap (15mm) - 112720 Transom Cap (12mm) - 160620 Pressure Plate - 477600 Thermal Break - 224810 Spigot (128mm) - 322750

|                                     |            | ALL DIME   | ENSIONS ARE IN MILLIMET                    | ERS      |
|-------------------------------------|------------|------------|--------------------------------------------|----------|
|                                     |            |            | S OTHERWISE SPECIFIED.                     |          |
|                                     |            | DO NOT     | SCALE FROM THIS DETAIL<br>IF IN DOUBT ASK. | -        |
|                                     |            | THIS       | DRAWING IS COPYRIGHT                       |          |
|                                     | A          |            |                                            |          |
|                                     |            |            | al Status - Please Advis                   | _        |
|                                     | A          |            | В                                          |          |
|                                     | Dat        | D          |                                            |          |
|                                     |            | n.         |                                            |          |
|                                     | Prir       |            |                                            |          |
|                                     | [          |            |                                            |          |
|                                     |            |            | no comments                                |          |
|                                     | B-         | Incorpor   | ate comments & proce                       | ed       |
|                                     | <u> C-</u> | Kesubm     | it for approval                            |          |
|                                     |            |            |                                            |          |
|                                     | Rev        | isions For | rmat                                       |          |
|                                     | Ltr        | Descript   |                                            | Date     |
|                                     | <u>ا</u>   |            | ation Viewed Externally                    |          |
|                                     | <u> </u>   | Note. Elev | adon vieweu Externally                     |          |
|                                     |            |            |                                            |          |
|                                     |            |            |                                            |          |
|                                     |            |            |                                            |          |
|                                     |            |            |                                            |          |
|                                     |            |            |                                            |          |
|                                     |            |            |                                            |          |
|                                     |            |            |                                            |          |
|                                     |            |            |                                            |          |
|                                     |            |            |                                            |          |
|                                     |            |            |                                            |          |
|                                     |            |            |                                            |          |
| 400 70                              |            |            |                                            |          |
|                                     |            |            |                                            |          |
|                                     |            |            |                                            |          |
|                                     |            |            |                                            |          |
|                                     |            |            |                                            |          |
|                                     |            |            |                                            |          |
|                                     |            |            |                                            |          |
|                                     |            |            |                                            |          |
|                                     |            |            |                                            |          |
|                                     |            |            |                                            |          |
|                                     |            |            |                                            |          |
|                                     |            |            |                                            |          |
|                                     |            |            |                                            |          |
|                                     |            |            |                                            |          |
|                                     |            |            |                                            |          |
|                                     |            |            |                                            |          |
|                                     |            |            |                                            |          |
|                                     |            |            |                                            |          |
| ╎╎╎╠╌┵╌┍╌┵╄╴                        |            |            |                                            |          |
| <b>╎</b> │╠──┭──┶──┭ <del>┝</del> ─ |            |            |                                            |          |
|                                     |            |            |                                            |          |
|                                     |            |            |                                            |          |
| ╎╎╎╠╌┱╌┶╌┱╄╴                        |            |            |                                            |          |
|                                     |            |            |                                            |          |
|                                     |            |            |                                            |          |
|                                     |            |            |                                            |          |
| Similar                             |            |            |                                            |          |
| <b>┆</b>  ╠╌┭╼┶╌┭ <del>┠</del> ╴    |            |            |                                            |          |
|                                     | -          | Prelimina  | rvissue                                    | 22.01.19 |
|                                     | <u> </u>   |            | . ,                                        | 22.01.19 |
|                                     | -77        |            | 0                                          |          |
|                                     | N          | orm        | an Underw                                  | rood     |
|                                     | - 1        | onn        | Guarder                                    | 000      |
|                                     | NI         | orma       | n & Lindonwood                             |          |
| │┆│ <b>╠</b> ╌┵╼┲╌┵╊╾               |            |            | n & Underwood                              |          |
|                                     |            |            | damore Road                                |          |
|                                     |            |            | LE3 1HP                                    |          |
| ╎╎║╟╌┵╌┍╌┵┠╴                        | Te         | el: 0116   | 2318000                                    |          |
| <b>  </b> ┣╌┱╼┶╌┯ <del>┠</del> ╸    |            |            | 6 2318005                                  |          |
|                                     |            |            | /ww.nandu.co.uk                            |          |
|                                     |            |            |                                            |          |
| ╎╎║╨╌┭╌┶╌┭╄╴                        | Drv        | vg Title   | Type 22 Level 06                           |          |
|                                     |            |            | Glazing Elevation - Ph                     | ase 02   |
|                                     | Jot        | )          | Pears Building                             |          |
|                                     |            | erence     | Royal Free Hospital                        |          |
| HIRA HIA                            | <u> </u>   |            |                                            |          |
|                                     | -          | stomer     | Willmott Dixon                             |          |
|                                     | Sca        |            | 1:30 Pa                                    | aper A3  |
|                                     | Dra        | awn By     | J.C Date 1                                 | 7.01.19  |
|                                     | L          | kd. Desig  |                                            |          |
|                                     | <u> </u>   |            |                                            |          |
|                                     | Jot        | No.        | C-2050                                     |          |
|                                     | Ĺ          | -          |                                            |          |
|                                     |            |            |                                            | Rev.     |
|                                     | Drv        | vg. No.    | 1041                                       | -        |
|                                     |            |            |                                            |          |