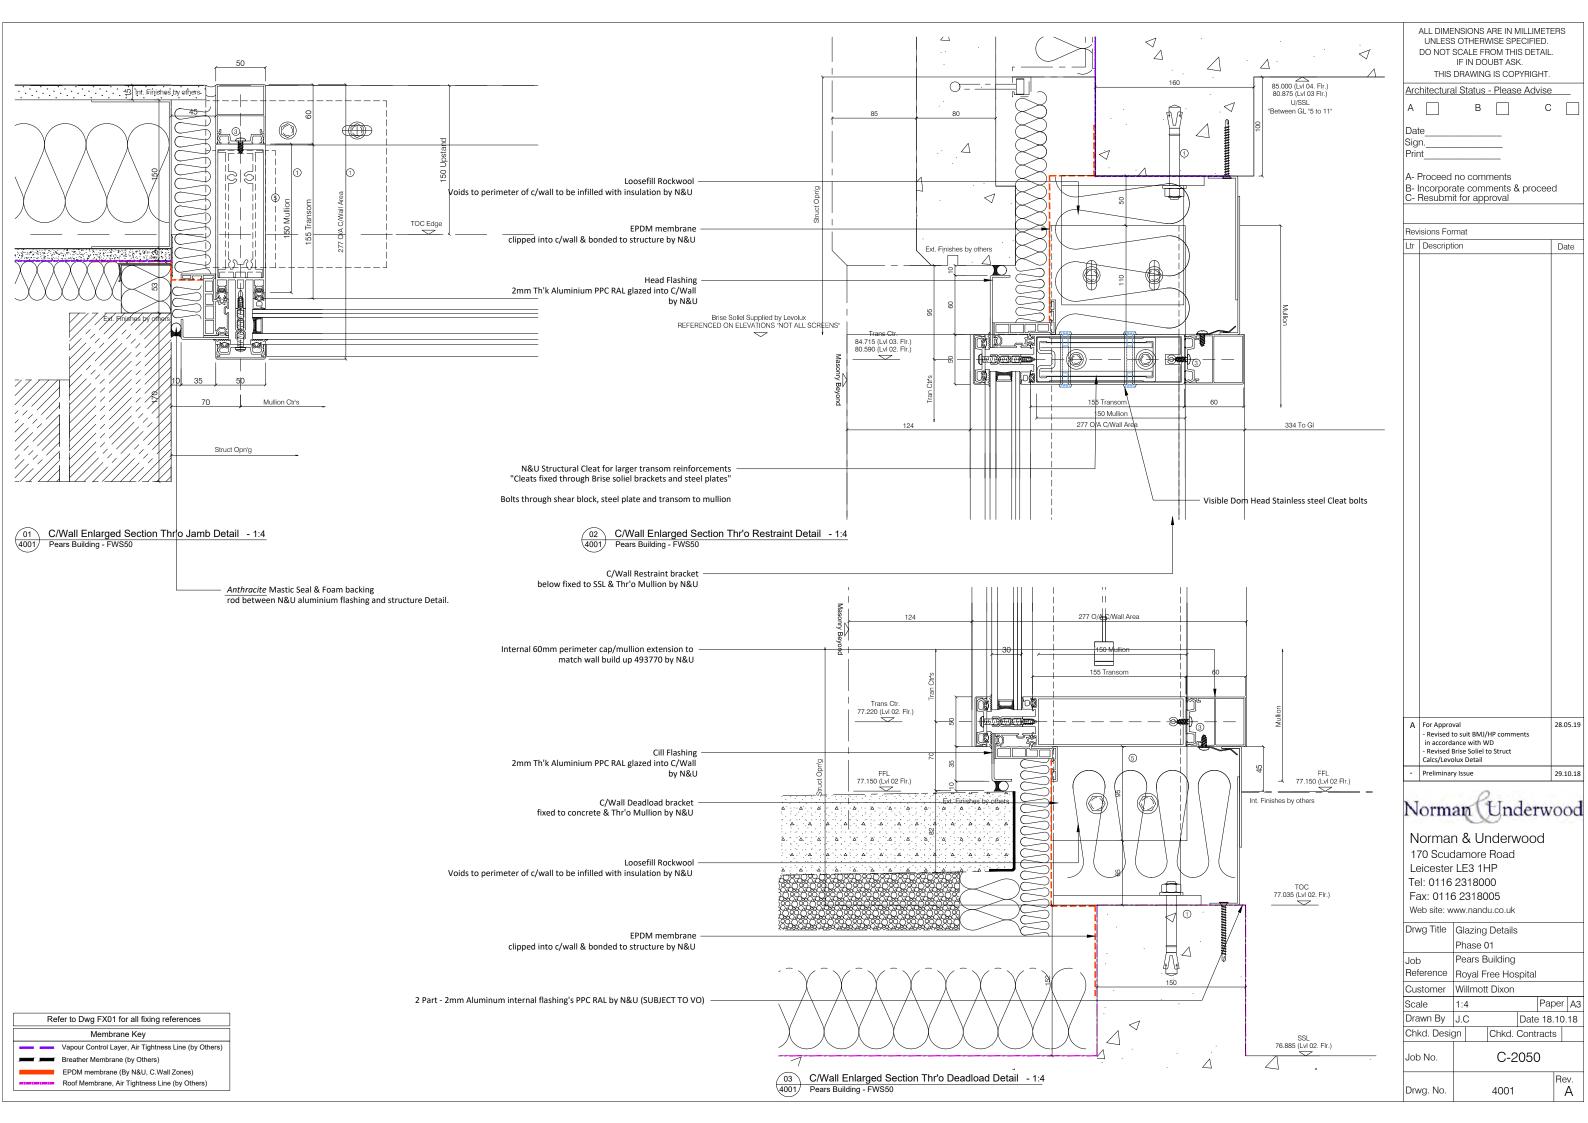

ALL ALUMINIUM PROFILES TO BE: PPC RAL TBC Min. 40 Microns Schuco-Interpon D

Type 22 C/Wall Specification To be constructed from thermally broken Schuco FWS50 Curtain Wall System

Transom Connections - Spring 2,1Kn - 226083

Mullion (150mm) - 323490 Transom (155mm) - 322440 Mullion Cap (15mm) - 112720 Transom Cap (12mm) - 160620 Pressure Plate - 477600 Thermal Break - 224810 Spigot (128mm) - 322750

|                                     |            | ALL DIME   | ENSIONS ARE IN MILLIMET                    | ERS      |
|-------------------------------------|------------|------------|--------------------------------------------|----------|
|                                     |            |            | S OTHERWISE SPECIFIED.                     |          |
|                                     |            | DO NOT     | SCALE FROM THIS DETAIL<br>IF IN DOUBT ASK. | -        |
|                                     |            | THIS       | DRAWING IS COPYRIGHT                       |          |
|                                     | A          |            |                                            |          |
|                                     |            |            | al Status - Please Advis                   | _        |
|                                     | A          |            | В                                          |          |
|                                     | Dat        | D          |                                            |          |
|                                     |            | n.         |                                            |          |
|                                     | Prir       |            |                                            |          |
|                                     | [          |            |                                            |          |
|                                     |            |            | no comments                                |          |
|                                     | B-         | Incorpor   | ate comments & proce                       | ed       |
|                                     | <u> C-</u> | Kesubm     | it for approval                            |          |
|                                     |            |            |                                            |          |
|                                     | Rev        | isions For | rmat                                       |          |
|                                     | Ltr        | Descript   |                                            | Date     |
|                                     | <u>ا</u>   |            | ation Viewed Externally                    |          |
|                                     | <u> </u>   | Note. Elev | adon vieweu Externally                     |          |
|                                     |            |            |                                            |          |
|                                     |            |            |                                            |          |
|                                     |            |            |                                            |          |
|                                     |            |            |                                            |          |
|                                     |            |            |                                            |          |
|                                     |            |            |                                            |          |
|                                     |            |            |                                            |          |
|                                     |            |            |                                            |          |
|                                     |            |            |                                            |          |
|                                     |            |            |                                            |          |
|                                     |            |            |                                            |          |
| 400 70                              |            |            |                                            |          |
|                                     |            |            |                                            |          |
|                                     |            |            |                                            |          |
|                                     |            |            |                                            |          |
|                                     |            |            |                                            |          |
|                                     |            |            |                                            |          |
|                                     |            |            |                                            |          |
|                                     |            |            |                                            |          |
|                                     |            |            |                                            |          |
|                                     |            |            |                                            |          |
|                                     |            |            |                                            |          |
|                                     |            |            |                                            |          |
|                                     |            |            |                                            |          |
|                                     |            |            |                                            |          |
|                                     |            |            |                                            |          |
|                                     |            |            |                                            |          |
|                                     |            |            |                                            |          |
|                                     |            |            |                                            |          |
| ╎╎╎╠╌┵╌┍╌┵╄╴                        |            |            |                                            |          |
| <b>╎</b> │╠──┭──┶──┭ <del>┝</del> ─ |            |            |                                            |          |
|                                     |            |            |                                            |          |
|                                     |            |            |                                            |          |
| ╎╎╎╠╌┱╌┶╌┱╄╴                        |            |            |                                            |          |
|                                     |            |            |                                            |          |
|                                     |            |            |                                            |          |
|                                     |            |            |                                            |          |
| Similar                             |            |            |                                            |          |
| <b>┆</b>  ╠╌┭╼┶╌┭ <del>┠</del> ╴    |            |            |                                            |          |
|                                     | -          | Prelimina  | rvissue                                    | 22.01.19 |
|                                     | <u> </u>   |            | . ,                                        | 22.01.19 |
|                                     | -77        |            | 0                                          |          |
|                                     | N          | orm        | an Underw                                  | rood     |
|                                     | - 1        | onn        | Guarder                                    | 000      |
|                                     | NI         | orma       | n & Lindonwood                             |          |
| │┆│ <b>╠</b> ╌┵╼┲╌┵╊╾               |            |            | n & Underwood                              |          |
|                                     |            |            | damore Road                                |          |
|                                     |            |            | LE3 1HP                                    |          |
| ╎╎║╟╌┵╌┍╌┵┠╴                        | Te         | el: 0116   | 2318000                                    |          |
| <b>  </b> ┣╌┱╼┶╌┯ <del>┠</del> ╸    |            |            | 6 2318005                                  |          |
|                                     |            |            | /ww.nandu.co.uk                            |          |
|                                     |            |            |                                            |          |
| ╎╎║╨╌┭╌┶╌┭╄╴                        | Drv        | vg Title   | Type 22 Level 06                           |          |
|                                     |            |            | Glazing Elevation - Ph                     | ase 02   |
|                                     | Jot        | )          | Pears Building                             |          |
|                                     |            | erence     | Royal Free Hospital                        |          |
| HIRA HIA                            | <u> </u>   |            |                                            |          |
|                                     | -          | stomer     | Willmott Dixon                             |          |
|                                     | Sca        |            | 1:30 Pa                                    | aper A3  |
|                                     | Dra        | awn By     | J.C Date 1                                 | 7.01.19  |
|                                     | L          | kd. Desig  |                                            |          |
|                                     | <u> </u>   |            |                                            |          |
|                                     | Jot        | No.        | C-2050                                     |          |
|                                     | Ĺ          | -          |                                            |          |
|                                     |            |            |                                            | Rev.     |
|                                     | Drv        | vg. No.    | 1041                                       | -        |
|                                     |            |            |                                            |          |