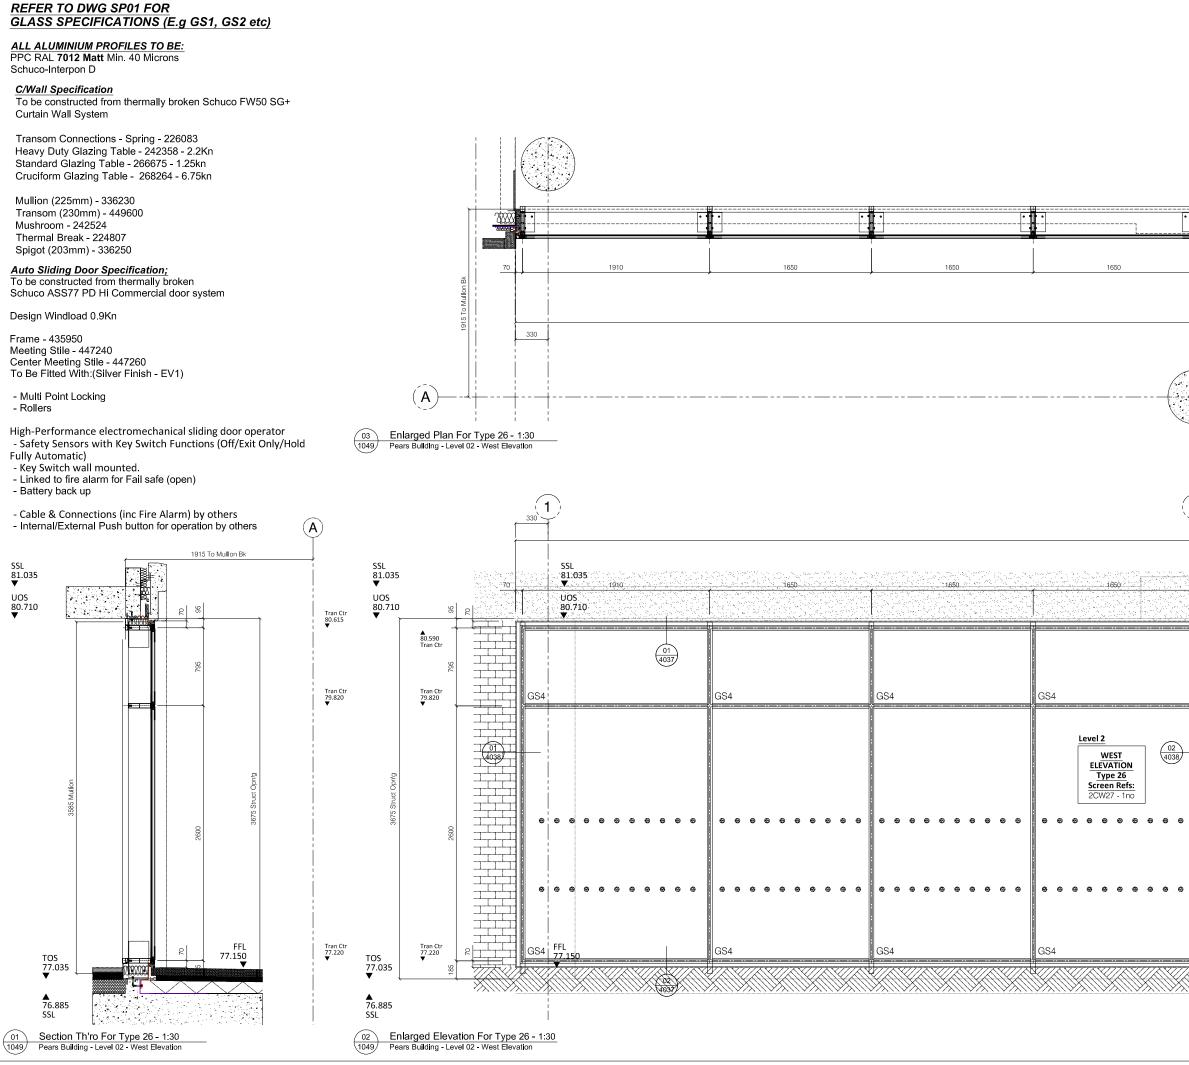

ALL ALUMINIUM PROFILES TO BE: PPC RAL TBC Min. 40 Microns Schuco-Interpon D

Type 22 C/Wall Specification To be constructed from thermally broken Schuco FWS50 Curtain Wall System

Transom Connections - Spring 2,1Kn - 226083

Mullion (150mm) - 323490 Transom (155mm) - 322440 Mullion Cap (15mm) - 112720 Transom Cap (12mm) - 160620 Pressure Plate - 477600 Thermal Break - 224810 Spigot (128mm) - 322750

|                                     |            | ALL DIME   | ENSIONS ARE IN MILLIMET                    | ERS      |
|-------------------------------------|------------|------------|--------------------------------------------|----------|
|                                     |            |            | S OTHERWISE SPECIFIED.                     |          |
|                                     |            | DO NOT     | SCALE FROM THIS DETAIL<br>IF IN DOUBT ASK. | -        |
|                                     |            | THIS       | DRAWING IS COPYRIGHT                       |          |
|                                     | A          |            |                                            |          |
|                                     |            |            | al Status - Please Advis                   | _        |
|                                     | A          |            | В                                          |          |
|                                     | Dat        | D          |                                            |          |
|                                     |            | n.         |                                            |          |
|                                     | Prir       |            |                                            |          |
|                                     | [          |            |                                            |          |
|                                     |            |            | no comments                                |          |
|                                     | B-         | Incorpor   | ate comments & proce                       | ed       |
|                                     | <u> C-</u> | Kesubm     | it for approval                            |          |
|                                     |            |            |                                            |          |
|                                     | Rev        | isions For | rmat                                       |          |
|                                     | Ltr        | Descript   |                                            | Date     |
|                                     | <u>ا</u>   |            | ation Viewed Externally                    |          |
|                                     | <u> </u>   | Note. Elev | adon vieweu Externally                     |          |
|                                     |            |            |                                            |          |
|                                     |            |            |                                            |          |
|                                     |            |            |                                            |          |
|                                     |            |            |                                            |          |
|                                     |            |            |                                            |          |
|                                     |            |            |                                            |          |
|                                     |            |            |                                            |          |
|                                     |            |            |                                            |          |
|                                     |            |            |                                            |          |
|                                     |            |            |                                            |          |
|                                     |            |            |                                            |          |
| 400 70                              |            |            |                                            |          |
|                                     |            |            |                                            |          |
|                                     |            |            |                                            |          |
|                                     |            |            |                                            |          |
|                                     |            |            |                                            |          |
|                                     |            |            |                                            |          |
|                                     |            |            |                                            |          |
|                                     |            |            |                                            |          |
|                                     |            |            |                                            |          |
|                                     |            |            |                                            |          |
|                                     |            |            |                                            |          |
|                                     |            |            |                                            |          |
|                                     |            |            |                                            |          |
|                                     |            |            |                                            |          |
|                                     |            |            |                                            |          |
|                                     |            |            |                                            |          |
|                                     |            |            |                                            |          |
|                                     |            |            |                                            |          |
| ╎╎╎╠╌┵╌┍╌┵╄╴                        |            |            |                                            |          |
| <b>╎</b> │╠──┭──┶──┭ <del>┝</del> ─ |            |            |                                            |          |
|                                     |            |            |                                            |          |
|                                     |            |            |                                            |          |
| ╎╎╎╠╌┱╌┶╌┱╄╴                        |            |            |                                            |          |
|                                     |            |            |                                            |          |
|                                     |            |            |                                            |          |
|                                     |            |            |                                            |          |
| Similar                             |            |            |                                            |          |
| <b>┆</b>  ╠╌┭╼┶╌┭ <del>┠</del> ╴    |            |            |                                            |          |
|                                     | -          | Prelimina  | rvissue                                    | 22.01.19 |
|                                     | <u> </u>   |            | . ,                                        | 22.01.19 |
|                                     | -77        |            | 0                                          |          |
|                                     | N          | orm        | an Underw                                  | rood     |
|                                     | - 1        | onn        | Guarder                                    | 000      |
|                                     | NI         | orma       | n & Lindonwood                             |          |
| │┆│ <b>╠</b> ╌┵╼┲╌┵╊╾               |            |            | n & Underwood                              |          |
|                                     |            |            | damore Road                                |          |
|                                     |            |            | LE3 1HP                                    |          |
| ╎╎║╟╌┵╌┍╌┵┠╴                        | Te         | el: 0116   | 2318000                                    |          |
| <b>  </b> ┣╌┱╼┶╌┯ <del>┠</del> ╸    |            |            | 6 2318005                                  |          |
|                                     |            |            | /ww.nandu.co.uk                            |          |
|                                     |            |            |                                            |          |
| ╎╎║╨╌┭╌┶╌┭╄╴                        | Drv        | vg Title   | Type 22 Level 06                           |          |
|                                     |            |            | Glazing Elevation - Ph                     | ase 02   |
|                                     | Jot        | )          | Pears Building                             |          |
|                                     |            | erence     | Royal Free Hospital                        |          |
| HIRA HIA                            | <u> </u>   |            |                                            |          |
|                                     | -          | stomer     | Willmott Dixon                             |          |
|                                     | Sca        |            | 1:30 Pa                                    | aper A3  |
|                                     | Dra        | awn By     | J.C Date 1                                 | 7.01.19  |
|                                     | L          | kd. Desig  |                                            |          |
|                                     | <u> </u>   |            |                                            |          |
|                                     | Jot        | No.        | C-2050                                     |          |
|                                     | Ĺ          | -          |                                            |          |
|                                     |            |            |                                            | Rev.     |
|                                     | Drv        | vg. No.    | 1041                                       | -        |
|                                     |            |            |                                            |          |