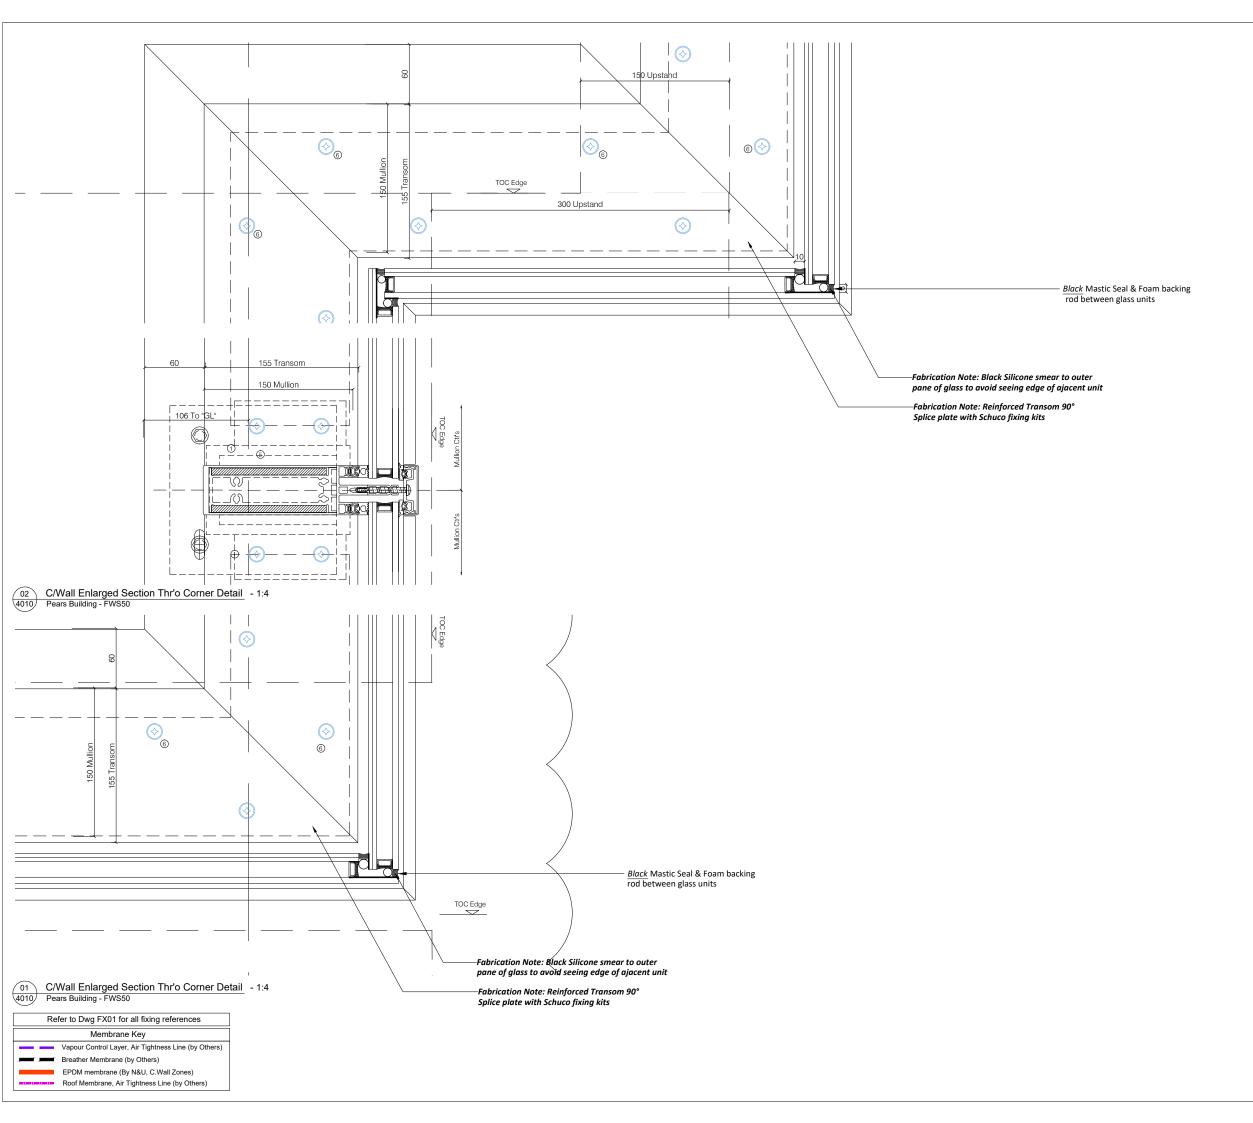

ALL ALUMINIUM PROFILES TO BE: PPC RAL TBC Min. 40 Microns Schuco-Interpon D

Type 22 C/Wall Specification To be constructed from thermally broken Schuco FWS50 Curtain Wall System

Transom Connections - Spring 2,1Kn - 226083

Mullion (150mm) - 323490 Transom (155mm) - 322440 Mullion Cap (15mm) - 112720 Transom Cap (12mm) - 160620 Pressure Plate - 477600 Thermal Break - 224810 Spigot (128mm) - 322750

|                                     |            | ALL DIME   | ENSIONS ARE IN MILLIMET                    | ERS      |
|-------------------------------------|------------|------------|--------------------------------------------|----------|
|                                     |            |            | S OTHERWISE SPECIFIED.                     |          |
|                                     |            | DO NOT     | SCALE FROM THIS DETAIL<br>IF IN DOUBT ASK. | -        |
|                                     |            | THIS       | DRAWING IS COPYRIGHT                       |          |
|                                     | A          |            |                                            |          |
|                                     |            |            | al Status - Please Advis                   | _        |
|                                     | A          |            | В                                          |          |
|                                     | Dat        | D          |                                            |          |
|                                     |            | n.         |                                            |          |
|                                     | Prir       |            |                                            |          |
|                                     | [          |            |                                            |          |
|                                     |            |            | no comments                                |          |
|                                     | B-         | Incorpor   | ate comments & proce                       | ed       |
|                                     | <u> C-</u> | Kesubm     | it for approval                            |          |
|                                     |            |            |                                            |          |
|                                     | Rev        | isions For | rmat                                       |          |
|                                     | Ltr        | Descript   |                                            | Date     |
|                                     | <u>ا</u>   |            | ation Viewed Externally                    |          |
|                                     | <u> </u>   | Note. Elev | adon vieweu Externally                     |          |
|                                     |            |            |                                            |          |
|                                     |            |            |                                            |          |
|                                     |            |            |                                            |          |
|                                     |            |            |                                            |          |
|                                     |            |            |                                            |          |
|                                     |            |            |                                            |          |
|                                     |            |            |                                            |          |
|                                     |            |            |                                            |          |
|                                     |            |            |                                            |          |
|                                     |            |            |                                            |          |
|                                     |            |            |                                            |          |
| 400 70                              |            |            |                                            |          |
|                                     |            |            |                                            |          |
|                                     |            |            |                                            |          |
|                                     |            |            |                                            |          |
|                                     |            |            |                                            |          |
|                                     |            |            |                                            |          |
|                                     |            |            |                                            |          |
|                                     |            |            |                                            |          |
|                                     |            |            |                                            |          |
|                                     |            |            |                                            |          |
|                                     |            |            |                                            |          |
|                                     |            |            |                                            |          |
|                                     |            |            |                                            |          |
|                                     |            |            |                                            |          |
|                                     |            |            |                                            |          |
|                                     |            |            |                                            |          |
|                                     |            |            |                                            |          |
|                                     |            |            |                                            |          |
| ╎╎╎╠╌┵╌┍╌┵╄╴                        |            |            |                                            |          |
| <b>╎</b> │╠──┭──┶──┭ <del>┝</del> ─ |            |            |                                            |          |
|                                     |            |            |                                            |          |
|                                     |            |            |                                            |          |
| ╎╎╎╠╌┱╌┶╌┱╄╴                        |            |            |                                            |          |
|                                     |            |            |                                            |          |
|                                     |            |            |                                            |          |
|                                     |            |            |                                            |          |
| Similar                             |            |            |                                            |          |
| <b>┆</b>  ╠╌┭╼┶╌┭ <del>┠</del> ╴    |            |            |                                            |          |
|                                     | -          | Prelimina  | rvissue                                    | 22.01.19 |
|                                     | <u> </u>   |            | . ,                                        | 22.01.19 |
|                                     | -77        |            | 0                                          |          |
|                                     | N          | orm        | an Underw                                  | rood     |
|                                     | - 1        | onn        | Guarder                                    | 000      |
|                                     | NI         | orma       | n & Lindonwood                             |          |
| │┆│ <b>╠</b> ╌┵╼┲╌┵╊╾               |            |            | n & Underwood                              |          |
|                                     |            |            | damore Road                                |          |
|                                     |            |            | LE3 1HP                                    |          |
| ╎╎║╟╌┵╌┍╌┵┠╴                        | Te         | el: 0116   | 2318000                                    |          |
| <b>  </b> ┣╌┱╼┶╌┯ <del>┠</del> ╸    |            |            | 6 2318005                                  |          |
|                                     |            |            | /ww.nandu.co.uk                            |          |
|                                     |            |            |                                            |          |
| ╎╎║╨╌┭╌┶╌┭╄╴                        | Drv        | vg Title   | Type 22 Level 06                           |          |
|                                     |            |            | Glazing Elevation - Ph                     | ase 02   |
|                                     | Jot        | )          | Pears Building                             |          |
|                                     |            | erence     | Royal Free Hospital                        |          |
| HIRA HIA                            | <u> </u>   |            |                                            |          |
|                                     | -          | stomer     | Willmott Dixon                             |          |
|                                     | Sca        |            | 1:30 Pa                                    | aper A3  |
|                                     | Dra        | awn By     | J.C Date 1                                 | 7.01.19  |
|                                     | L          | kd. Desig  |                                            |          |
|                                     | <u> </u>   |            |                                            |          |
|                                     | Jot        | No.        | C-2050                                     |          |
|                                     | Ĺ          | -          |                                            |          |
|                                     |            |            |                                            | Rev.     |
|                                     | Drv        | vg. No.    | 1041                                       | -        |
|                                     |            |            |                                            |          |