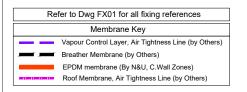

|           |
| Customer                  | Willmott Dixon                                          |           |
| Scale                     | 1:4 Pa                                                  | per A3    |
| Drawn By                  | J.C Date 18                                             |           |
| Chkd. Desi                | gn Chkd. Contrac                                        | ts        |
| Job No.                   | C-2050                                                  |           |
| Drwg. No.                 | 4002                                                    | Rev.<br>A |
|                           |                                                         |           |

ALL DIMENSIONS ARE IN MILLIMETERS

UNLESS OTHERWISE SPECIFIED.





| · · · ·                                 | UNLES                  | ENSIONS ARE IN MILLIMETER<br>S OTHERWISE SPECIFIED. | IS       |
|-----------------------------------------|------------------------|-----------------------------------------------------|----------|
| Lu( 03, Flr.)                           | DO NOT                 | SCALE FROM THIS DETAIL.<br>IF IN DOUBT ASK.         |          |
|                                         | THIS                   | DRAWING IS COPYRIGHT.                               |          |
| $\land$ $\land$ $\land$ $\land$ $\land$ | Architectura           | al Status - Please Advise                           |          |
|                                         | A 🗌                    | В С                                                 |