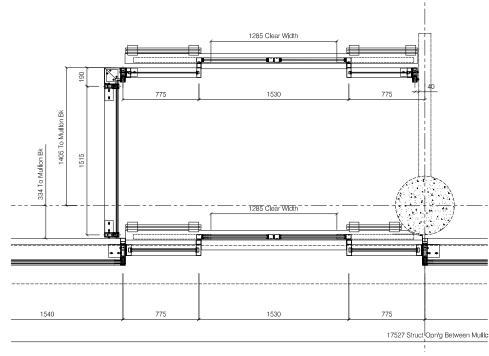

ALL ALUMINIUM PROFILES TO BE: PPC RAL TBC Min. 40 Microns Schuco-Interpon D

Type 22 C/Wall Specification To be constructed from thermally broken Schuco FWS50 Curtain Wall System

Transom Connections - Spring 2,1Kn - 226083

Mullion (150mm) - 323490 Transom (155mm) - 322440 Mullion Cap (15mm) - 112720 Transom Cap (12mm) - 160620 Pressure Plate - 477600 Thermal Break - 224810 Spigot (128mm) - 322750

|                                     |            | ALL DIME   | ENSIONS ARE IN MILLIMET                    | ERS      |
|-------------------------------------|------------|------------|--------------------------------------------|----------|
|                                     |            |            | S OTHERWISE SPECIFIED.                     |          |
|                                     |            | DO NOT     | SCALE FROM THIS DETAIL<br>IF IN DOUBT ASK. | -        |
|                                     |            | THIS       | DRAWING IS COPYRIGHT                       |          |
|                                     | A          |            |                                            |          |
|                                     |            |            | al Status - Please Advis                   | _        |
|                                     | A          |            | В                                          |          |
|                                     | Dat        | D          |                                            |          |
|                                     |            | n.         |                                            |          |
|                                     | Prir       |            |                                            |          |
|                                     | [          |            |                                            |          |
|                                     |            |            | no comments                                |          |
|                                     | B-         | Incorpor   | ate comments & proce                       | ed       |
|                                     | <u> C-</u> | Kesubm     | it for approval                            |          |
|                                     |            |            |                                            |          |
|                                     | Rev        | isions For | rmat                                       |          |
|                                     | Ltr        | Descript   |                                            | Date     |
|                                     | <u>ا</u>   |            | ation Viewed Externally                    |          |
|                                     | <u> </u>   | Note. Elev | adon vieweu Externally                     |          |
|                                     |            |            |                                            |          |
|                                     |            |            |                                            |          |
|                                     |            |            |                                            |          |
|                                     |            |            |                                            |          |
|                                     |            |            |                                            |          |
|                                     |            |            |                                            |          |
|                                     |            |            |                                            |          |
|                                     |            |            |                                            |          |
|                                     |            |            |                                            |          |
|                                     |            |            |                                            |          |
|                                     |            |            |                                            |          |
| 400 70                              |            |            |                                            |          |
|                                     |            |            |                                            |          |
|                                     |            |            |                                            |          |
|                                     |            |            |                                            |          |
|                                     |            |            |                                            |          |
|                                     |            |            |                                            |          |
|                                     |            |            |                                            |          |
|                                     |            |            |                                            |          |
|                                     |            |            |                                            |          |
|                                     |            |            |                                            |          |
|                                     |            |            |                                            |          |
|                                     |            |            |                                            |          |
|                                     |            |            |                                            |          |
|                                     |            |            |                                            |          |
|                                     |            |            |                                            |          |
|                                     |            |            |                                            |          |
|                                     |            |            |                                            |          |
|                                     |            |            |                                            |          |
| ╎╎╎╠╌┵╌┍╌┵╄╴                        |            |            |                                            |          |
| <b>╎</b> │╠──┭──┶──┭ <del>┝</del> ─ |            |            |                                            |          |
|                                     |            |            |                                            |          |
|                                     |            |            |                                            |          |
| ╎╎╎╠╌┱╌┶╌┱╄╴                        |            |            |                                            |          |
|                                     |            |            |                                            |          |
|                                     |            |            |                                            |          |
|                                     |            |            |                                            |          |
| Similar                             |            |            |                                            |          |
| <b>┆</b>  ╠╌┭╼┶╌┭ <del>┠</del> ╴    |            |            |                                            |          |
|                                     | -          | Prelimina  | rvissue                                    | 22.01.19 |
|                                     | <u> </u>   |            | . ,                                        | 22.01.19 |
|                                     | -77        |            | 0                                          |          |
|                                     | N          | orm        | an Underw                                  | rood     |
|                                     | - 1        | onn        | Guarder                                    | 000      |
|                                     | NI         | orma       | n & Lindonwood                             |          |
| │┆│ <b>╠</b> ╌┵╼┲╌┵╊╾               |            |            | n & Underwood                              |          |
|                                     |            |            | damore Road                                |          |
|                                     |            |            | LE3 1HP                                    |          |
| ╎╎║╟╌┵╌┍╌┵┠╴                        | Te         | el: 0116   | 2318000                                    |          |
| <b>  </b> ┣╌┱╼┶╌┯ <del>┠</del> ╸    |            |            | 6 2318005                                  |          |
|                                     |            |            | /ww.nandu.co.uk                            |          |
|                                     |            |            |                                            |          |
| ╎╎║╨╌┭╌┶╌┭╄╴                        | Drv        | vg Title   | Type 22 Level 06                           |          |
|                                     |            |            | Glazing Elevation - Ph                     | ase 02   |
|                                     | Jot        | )          | Pears Building                             |          |
|                                     |            | erence     | Royal Free Hospital                        |          |
| HIRA HIA                            | <u> </u>   |            |                                            |          |
|                                     | -          | stomer     | Willmott Dixon                             |          |
|                                     | Sca        |            | 1:30 Pa                                    | aper A3  |
|                                     | Dra        | awn By     | J.C Date 1                                 | 7.01.19  |
|                                     | L          | kd. Desig  |                                            |          |
|                                     | <u> </u>   |            |                                            |          |
|                                     | Jot        | No.        | C-2050                                     |          |
|                                     | Ĺ          | -          |                                            |          |
|                                     |            |            |                                            | Rev.     |
|                                     | Drv        | vg. No.    | 1041                                       | -        |
|                                     |            |            |                                            |          |