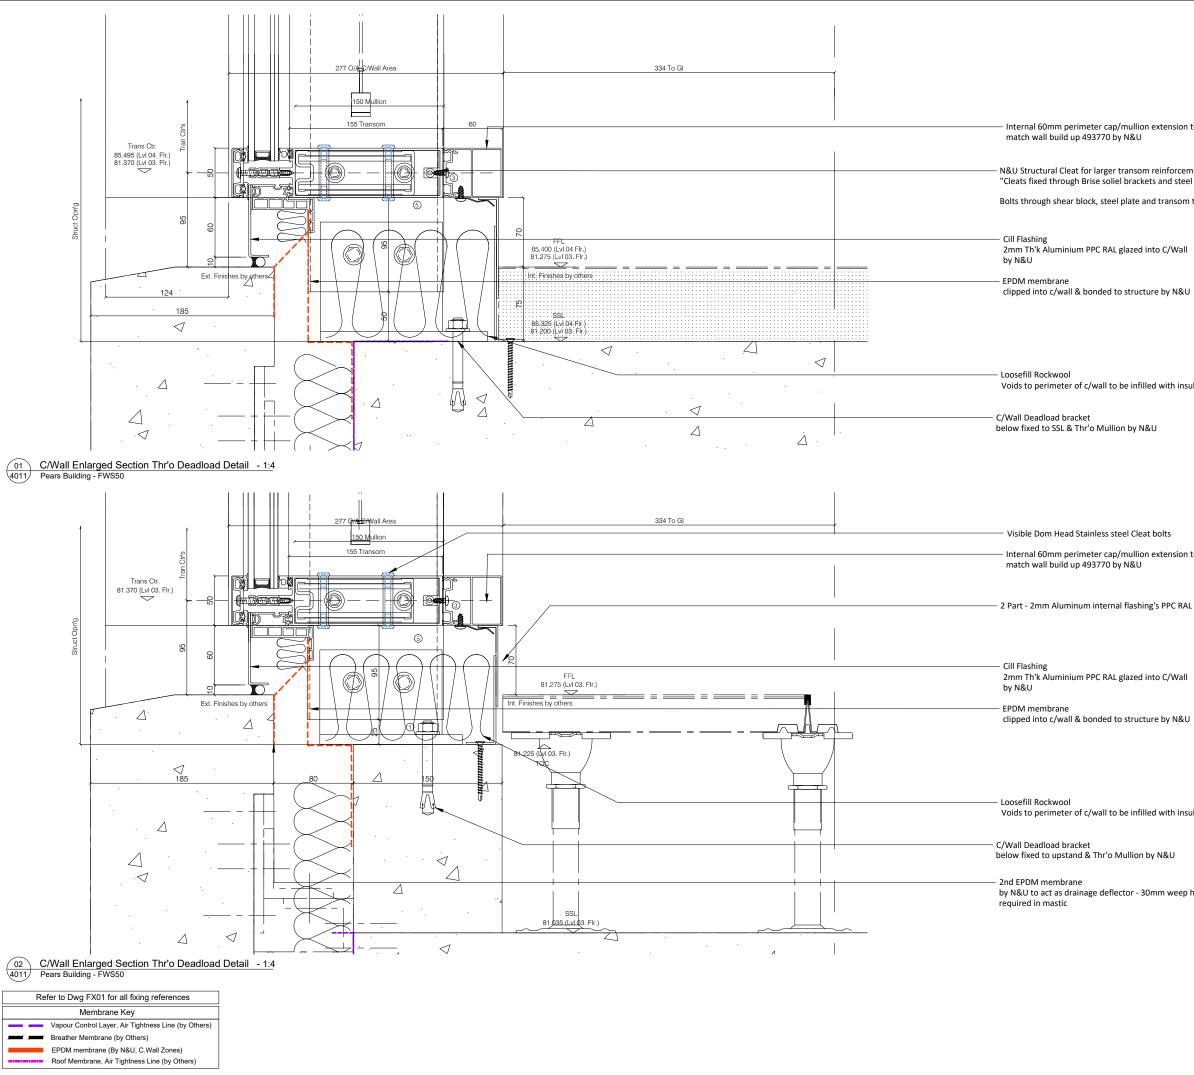

ALL ALUMINIUM PROFILES TO BE: PPC RAL TBC Min. 40 Microns Schuco-Interpon D

Type 22 C/Wall Specification To be constructed from thermally broken Schuco FWS50 Curtain Wall System

Transom Connections - Spring 2,1Kn - 226083

Mullion (150mm) - 323490 Transom (155mm) - 322440 Mullion Cap (15mm) - 112720 Transom Cap (12mm) - 160620 Pressure Plate - 477600 Thermal Break - 224810 Spigot (128mm) - 322750

|                                     |            | ALL DIME   | ENSIONS ARE IN MILLIMET                    | ERS      |
|-------------------------------------|------------|------------|--------------------------------------------|----------|
|                                     |            |            | S OTHERWISE SPECIFIED.                     |          |
|                                     |            | DO NOT     | SCALE FROM THIS DETAIL<br>IF IN DOUBT ASK. | -        |
|                                     |            | THIS       | DRAWING IS COPYRIGHT                       |          |
|                                     | A          |            |                                            |          |
|                                     |            |            | al Status - Please Advis                   | _        |
|                                     | A          |            | В                                          |          |
|                                     | Dat        | D          |                                            |          |
|                                     |            | n.         |                                            |          |
|                                     | Prir       |            |                                            |          |
|                                     | [          |            |                                            |          |
|                                     |            |            | no comments                                |          |
|                                     | B-         | Incorpor   | ate comments & proce                       | ed       |
|                                     | <u> C-</u> | Kesubm     | it for approval                            |          |
|                                     |            |            |                                            |          |
|                                     | Rev        | isions For | rmat                                       |          |
|                                     | Ltr        | Descript   |                                            | Date     |
|                                     | <u>ا</u>   |            | ation Viewed Externally                    |          |
|                                     | <u> </u>   | Note. Elev | adon vieweu Externally                     |          |
|                                     |            |            |                                            |          |
|                                     |            |            |                                            |          |
|                                     |            |            |                                            |          |
|                                     |            |            |                                            |          |
|                                     |            |            |                                            |          |
|                                     |            |            |                                            |          |
|                                     |            |            |                                            |          |
|                                     |            |            |                                            |          |
|                                     |            |            |                                            |          |
|                                     |            |            |                                            |          |
|                                     |            |            |                                            |          |
| 400 70                              |            |            |                                            |          |
|                                     |            |            |                                            |          |
|                                     |            |            |                                            |          |
|                                     |            |            |                                            |          |
|                                     |            |            |                                            |          |
|                                     |            |            |                                            |          |
|                                     |            |            |                                            |          |
|                                     |            |            |                                            |          |
|                                     |            |            |                                            |          |
|                                     |            |            |                                            |          |
|                                     |            |            |                                            |          |
|                                     |            |            |                                            |          |
|                                     |            |            |                                            |          |
|                                     |            |            |                                            |          |
|                                     |            |            |                                            |          |
|                                     |            |            |                                            |          |
|                                     |            |            |                                            |          |
|                                     |            |            |                                            |          |
| ╎╎╎╠╌┵╌┍╌┵╄╴                        |            |            |                                            |          |
| <b>╎</b> │╠──┭──┶──┭ <del>┝</del> ─ |            |            |                                            |          |
|                                     |            |            |                                            |          |
|                                     |            |            |                                            |          |
| ╎╎╎╠╌┱╌┶╌┱╄╴                        |            |            |                                            |          |
|                                     |            |            |                                            |          |
|                                     |            |            |                                            |          |
|                                     |            |            |                                            |          |
| Similar                             |            |            |                                            |          |
| <b>┆</b>  ╠╌┭╼┶╌┭ <del>┠</del> ╴    |            |            |                                            |          |
|                                     | -          | Prelimina  | rvissue                                    | 22.01.19 |
|                                     | <u> </u>   |            | . ,                                        | 22.01.19 |
|                                     | -77        |            | 0                                          |          |
|                                     | N          | orm        | an Underw                                  | rood     |
|                                     | - 1        | onn        | Guarder                                    | 000      |
|                                     | NI         | orma       | n & Lindonwood                             |          |
| │┆│ <b>╠</b> ╌┵╼┲╌┵╊╾               |            |            | n & Underwood                              |          |
|                                     |            |            | damore Road                                |          |
|                                     |            |            | LE3 1HP                                    |          |
| ╎╎║╟╌┵╌┍╌┵┠╴                        | Te         | el: 0116   | 2318000                                    |          |
| <b>  </b> ┣╌┱╼┶╌┯ <del>┠</del> ╸    |            |            | 6 2318005                                  |          |
|                                     |            |            | /ww.nandu.co.uk                            |          |
|                                     |            |            |                                            |          |
| ╎╎║╨╌┭╌┶╌┭╄╴                        | Drv        | vg Title   | Type 22 Level 06                           |          |
|                                     |            |            | Glazing Elevation - Ph                     | ase 02   |
|                                     | Jot        | )          | Pears Building                             |          |
|                                     |            | erence     | Royal Free Hospital                        |          |
| HIRA HIA                            | <u> </u>   |            |                                            |          |
|                                     | -          | stomer     | Willmott Dixon                             |          |
|                                     | Sca        |            | 1:30 Pa                                    | aper A3  |
|                                     | Dra        | awn By     | J.C Date 1                                 | 7.01.19  |
|                                     | L          | kd. Desig  |                                            |          |
|                                     | <u> </u>   |            |                                            |          |
|                                     | Jot        | No.        | C-2050                                     |          |
|                                     | Ĺ          | -          |                                            |          |
|                                     |            |            |                                            | Rev.     |
|                                     | Drv        | vg. No.    | 1041                                       | -        |
|                                     |            |            |                                            |          |