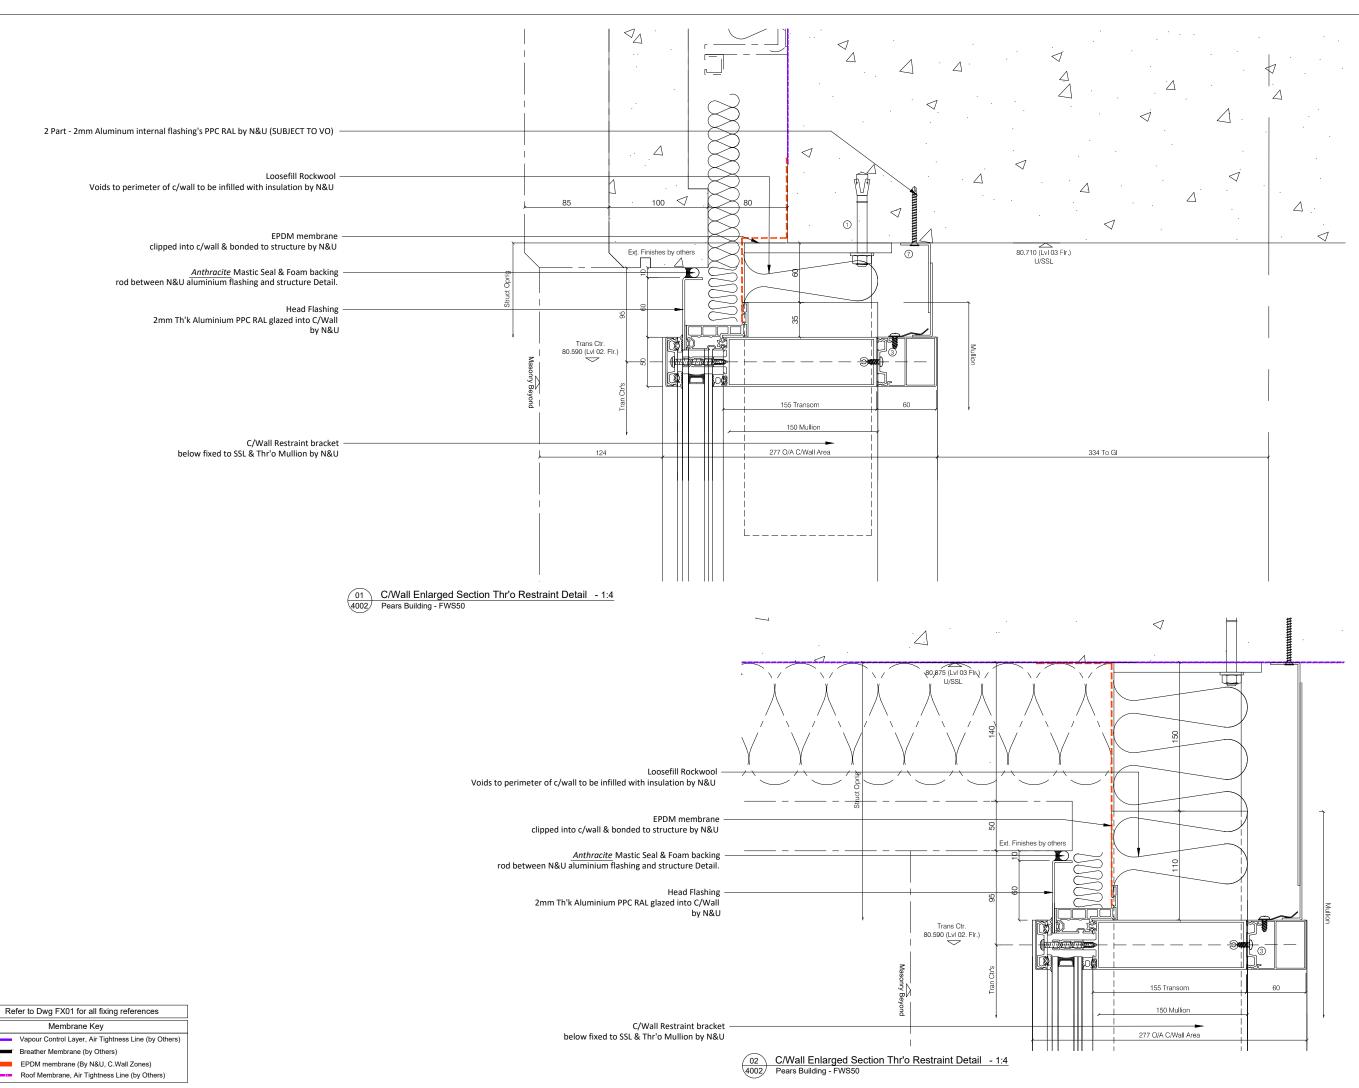

ALL ALUMINIUM PROFILES TO BE: PPC RAL TBC Min. 40 Microns Schuco-Interpon D

Type 22 C/Wall Specification To be constructed from thermally broken Schuco FWS50 Curtain Wall System

Transom Connections - Spring 2,1Kn - 226083

Mullion (150mm) - 323490 Transom (155mm) - 322440 Mullion Cap (15mm) - 112720 Transom Cap (12mm) - 160620 Pressure Plate - 477600 Thermal Break - 224810 Spigot (128mm) - 322750

|                                     |            | ALL DIME   | ENSIONS ARE IN MILLIMET                    | ERS      |
|-------------------------------------|------------|------------|--------------------------------------------|----------|
|                                     |            |            | S OTHERWISE SPECIFIED.                     |          |
|                                     |            | DO NOT     | SCALE FROM THIS DETAIL<br>IF IN DOUBT ASK. | -        |
|                                     |            | THIS       | DRAWING IS COPYRIGHT                       |          |
|                                     | A          |            |                                            |          |
|                                     |            |            | al Status - Please Advis                   | _        |
|                                     | A          |            | В                                          |          |
|                                     | Dat        | D          |                                            |          |
|                                     |            | n.         |                                            |          |
|                                     | Prir       |            |                                            |          |
|                                     | [          |            |                                            |          |
|                                     |            |            | no comments                                |          |
|                                     | B-         | Incorpor   | ate comments & proce                       | ed       |
|                                     | <u> C-</u> | Kesubm     | it for approval                            |          |
|                                     |            |            |                                            |          |
|                                     | Rev        | isions For | rmat                                       |          |
|                                     | Ltr        | Descript   |                                            | Date     |
|                                     | <u>ا</u>   |            | ation Viewed Externally                    |          |
|                                     | <u> </u>   | Note. Elev | adon vieweu Externally                     |          |
|                                     |            |            |                                            |          |
|                                     |            |            |                                            |          |
|                                     |            |            |                                            |          |
|                                     |            |            |                                            |          |
|                                     |            |            |                                            |          |
|                                     |            |            |                                            |          |
|                                     |            |            |                                            |          |
|                                     |            |            |                                            |          |
|                                     |            |            |                                            |          |
|                                     |            |            |                                            |          |
|                                     |            |            |                                            |          |
| 400 70                              |            |            |                                            |          |
|                                     |            |            |                                            |          |
|                                     |            |            |                                            |          |
|                                     |            |            |                                            |          |
|                                     |            |            |                                            |          |
|                                     |            |            |                                            |          |
|                                     |            |            |                                            |          |
|                                     |            |            |                                            |          |
|                                     |            |            |                                            |          |
|                                     |            |            |                                            |          |
|                                     |            |            |                                            |          |
|                                     |            |            |                                            |          |
|                                     |            |            |                                            |          |
|                                     |            |            |                                            |          |
|                                     |            |            |                                            |          |
|                                     |            |            |                                            |          |
|                                     |            |            |                                            |          |
|                                     |            |            |                                            |          |
| ╎╎╎╠╌┵╌┍╌┵╄╴                        |            |            |                                            |          |
| <b>╎</b> │╠──┭──┶──┭ <del>┝</del> ─ |            |            |                                            |          |
|                                     |            |            |                                            |          |
|                                     |            |            |                                            |          |
| ╎╎╎╠╌┱╌┶╌┱╄╴                        |            |            |                                            |          |
|                                     |            |            |                                            |          |
|                                     |            |            |                                            |          |
|                                     |            |            |                                            |          |
| Similar                             |            |            |                                            |          |
| <b>┆</b>  ╠╌┭╼┶╌┭ <del>┠</del> ╴    |            |            |                                            |          |
|                                     | -          | Prelimina  | rvissue                                    | 22.01.19 |
|                                     | <u> </u>   |            | . ,                                        | 22.01.19 |
|                                     | -77        |            | 0                                          |          |
|                                     | N          | orm        | an Underw                                  | rood     |
|                                     | - 1        | onn        | Guarder                                    | 000      |
|                                     | NI         | orma       | n & Lindonwood                             |          |
| │┆│ <b>╠</b> ╌┵╼┲╌┵╊╾               |            |            | n & Underwood                              |          |
|                                     |            |            | damore Road                                |          |
|                                     |            |            | LE3 1HP                                    |          |
| ╎╎║╟╌┵╌┍╌┵┠╴                        | Te         | el: 0116   | 2318000                                    |          |
| <b>  </b> ┣╌┱╼┶╌┯ <del>┠</del> ╸    |            |            | 6 2318005                                  |          |
|                                     |            |            | /ww.nandu.co.uk                            |          |
|                                     |            |            |                                            |          |
| ╎╎║╨╌┭╌┶╌┭╄╴                        | Drv        | vg Title   | Type 22 Level 06                           |          |
|                                     |            |            | Glazing Elevation - Ph                     | ase 02   |
|                                     | Jot        | )          | Pears Building                             |          |
|                                     |            | erence     | Royal Free Hospital                        |          |
| HIRA HIA                            | <u> </u>   |            |                                            |          |
|                                     | -          | stomer     | Willmott Dixon                             |          |
|                                     | Sca        |            | 1:30 Pa                                    | aper A3  |
|                                     | Dra        | awn By     | J.C Date 1                                 | 7.01.19  |
|                                     | L          | kd. Desig  |                                            |          |
|                                     | <u> </u>   |            |                                            |          |
|                                     | Jot        | No.        | C-2050                                     |          |
|                                     | Ĺ          | -          |                                            |          |
|                                     |            |            |                                            | Rev.     |
|                                     | Drv        | vg. No.    | 1041                                       | -        |
|                                     |            |            |                                            |          |