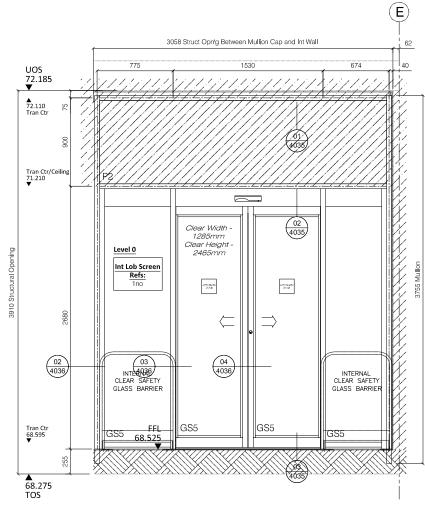

ALL ALUMINIUM PROFILES TO BE: PPC RAL TBC Min. 40 Microns Schuco-Interpon D

Type 22 C/Wall Specification To be constructed from thermally broken Schuco FWS50 Curtain Wall System

Transom Connections - Spring 2,1Kn - 226083

Mullion (150mm) - 323490 Transom (155mm) - 322440 Mullion Cap (15mm) - 112720 Transom Cap (12mm) - 160620 Pressure Plate - 477600 Thermal Break - 224810 Spigot (128mm) - 322750

|                                     |            | ALL DIME   | ENSIONS ARE IN MILLIMET                    | ERS      |
|-------------------------------------|------------|------------|--------------------------------------------|----------|
|                                     |            |            | S OTHERWISE SPECIFIED.                     |          |
|                                     |            | DO NOT     | SCALE FROM THIS DETAIL<br>IF IN DOUBT ASK. | -        |
|                                     |            | THIS       | DRAWING IS COPYRIGHT                       |          |
|                                     | A          |            |                                            |          |
|                                     |            |            | al Status - Please Advis                   | _        |
|                                     | A          |            | В                                          |          |
|                                     | Dat        | D          |                                            |          |
|                                     |            | n.         |                                            |          |
|                                     | Prir       |            |                                            |          |
|                                     | [          |            |                                            |          |
|                                     |            |            | no comments                                |          |
|                                     | B-         | Incorpor   | ate comments & proce                       | ed       |
|                                     | <u> C-</u> | Kesubm     | it for approval                            |          |
|                                     |            |            |                                            |          |
|                                     | Rev        | isions For | rmat                                       |          |
|                                     | Ltr        | Descript   |                                            | Date     |
|                                     | <u>ا</u>   |            | ation Viewed Externally                    |          |
|                                     | <u> </u>   | Note. Elev | adon vieweu Externally                     |          |
|                                     |            |            |                                            |          |
|                                     |            |            |                                            |          |
|                                     |            |            |                                            |          |
|                                     |            |            |                                            |          |
|                                     |            |            |                                            |          |
|                                     |            |            |                                            |          |
|                                     |            |            |                                            |          |
|                                     |            |            |                                            |          |
|                                     |            |            |                                            |          |
|                                     |            |            |                                            |          |
|                                     |            |            |                                            |          |
| 400 70                              |            |            |                                            |          |
|                                     |            |            |                                            |          |
|                                     |            |            |                                            |          |
|                                     |            |            |                                            |          |
|                                     |            |            |                                            |          |
|                                     |            |            |                                            |          |
|                                     |            |            |                                            |          |
|                                     |            |            |                                            |          |
|                                     |            |            |                                            |          |
|                                     |            |            |                                            |          |
|                                     |            |            |                                            |          |
|                                     |            |            |                                            |          |
|                                     |            |            |                                            |          |
|                                     |            |            |                                            |          |
|                                     |            |            |                                            |          |
|                                     |            |            |                                            |          |
|                                     |            |            |                                            |          |
|                                     |            |            |                                            |          |
| ╎╎╎╠╌┵╌┍╌┵╄╴                        |            |            |                                            |          |
| <b>╎</b> │╠──┭──┶──┭ <del>┝</del> ─ |            |            |                                            |          |
|                                     |            |            |                                            |          |
|                                     |            |            |                                            |          |
| ╎╎╎╠╌┱╌┶╌┱╄╴                        |            |            |                                            |          |
|                                     |            |            |                                            |          |
|                                     |            |            |                                            |          |
|                                     |            |            |                                            |          |
| Similar                             |            |            |                                            |          |
| <b>┆</b>  ╠╌┭╼┶╌┭ <del>┠</del> ╴    |            |            |                                            |          |
|                                     | -          | Prelimina  | rvissue                                    | 22.01.19 |
|                                     | <u> </u>   |            | . ,                                        | 22.01.19 |
|                                     | -77        |            | 0                                          |          |
|                                     | N          | orm        | an Underw                                  | rood     |
|                                     | - 1        | onn        | Guarder                                    | 000      |
|                                     | NI         | orma       | n & Lindonwood                             |          |
| │┆│ <b>╠</b> ╌┵╼┲╌┵╊╾               |            |            | n & Underwood                              |          |
|                                     |            |            | damore Road                                |          |
|                                     |            |            | LE3 1HP                                    |          |
| ╎╎║╟╌┵╌┍╌┵┠╴                        | Te         | el: 0116   | 2318000                                    |          |
| <b>  </b> ┣╌┱╼┶╌┯ <del>┠</del> ╸    |            |            | 6 2318005                                  |          |
|                                     |            |            | /ww.nandu.co.uk                            |          |
|                                     |            |            |                                            |          |
| ╎╎║╨╌┭╌┶╌┭╄╴                        | Drv        | vg Title   | Type 22 Level 06                           |          |
|                                     |            |            | Glazing Elevation - Ph                     | ase 02   |
|                                     | Jot        | )          | Pears Building                             |          |
|                                     |            | erence     | Royal Free Hospital                        |          |
| HIRA HIA                            | <u> </u>   |            |                                            |          |
|                                     | -          | stomer     | Willmott Dixon                             |          |
|                                     | Sca        |            | 1:30 Pa                                    | aper A3  |
|                                     | Dra        | awn By     | J.C Date 1                                 | 7.01.19  |
|                                     | L          | kd. Desig  |                                            |          |
|                                     | <u> </u>   |            |                                            |          |
|                                     | Jot        | No.        | C-2050                                     |          |
|                                     | Ĺ          | -          |                                            |          |
|                                     |            |            |                                            | Rev.     |
|                                     | Drv        | vg. No.    | 1041                                       | -        |
|                                     |            |            |                                            |          |