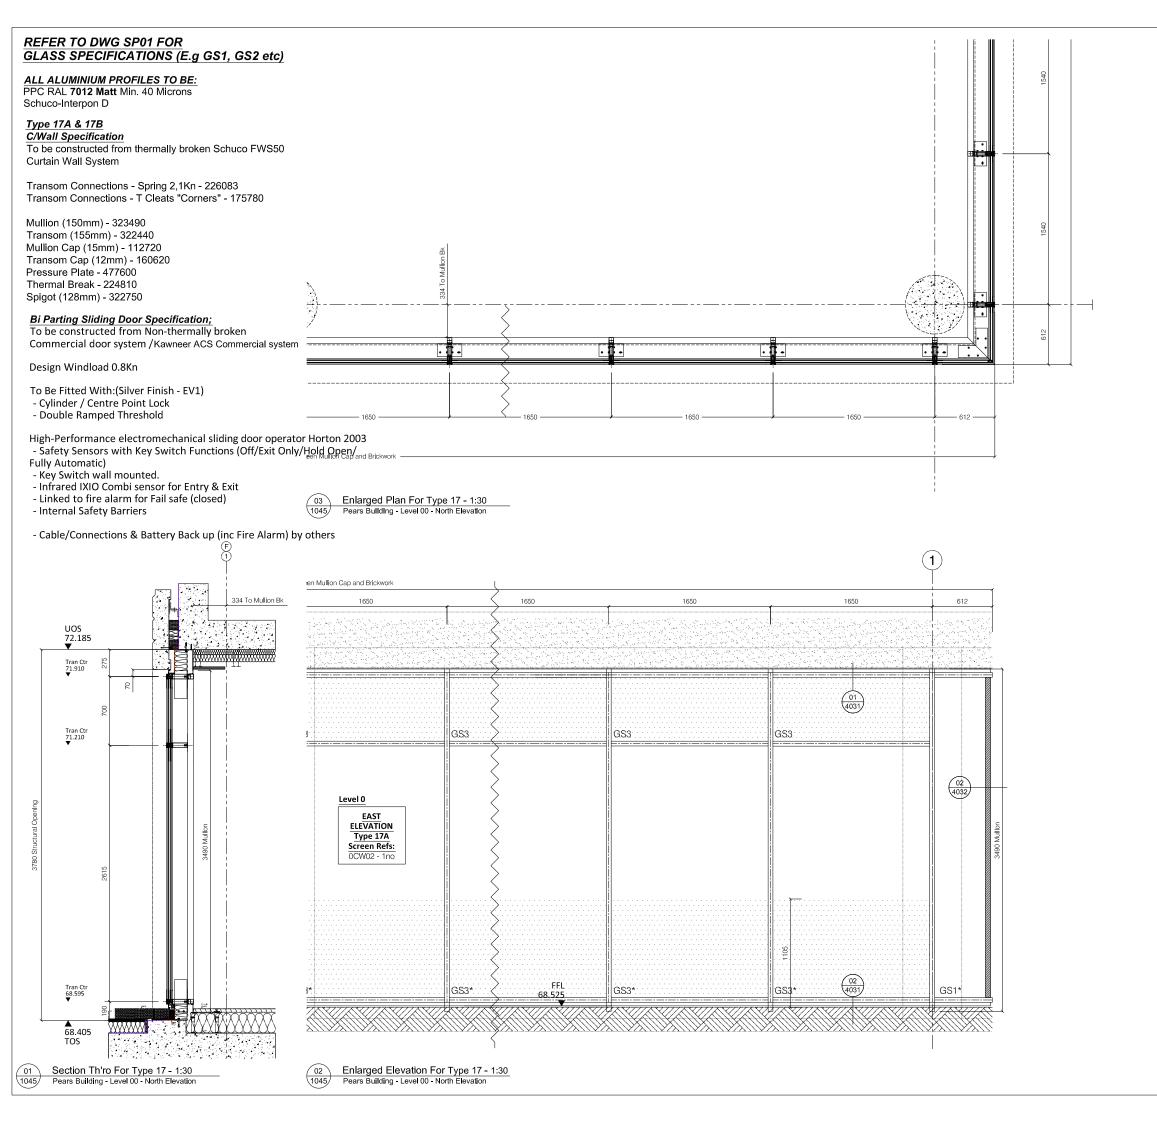

ALL ALUMINIUM PROFILES TO BE: PPC RAL TBC Min. 40 Microns Schuco-Interpon D

Type 22 C/Wall Specification To be constructed from thermally broken Schuco FWS50 Curtain Wall System

Transom Connections - Spring 2,1Kn - 226083

Mullion (150mm) - 323490 Transom (155mm) - 322440 Mullion Cap (15mm) - 112720 Transom Cap (12mm) - 160620 Pressure Plate - 477600 Thermal Break - 224810 Spigot (128mm) - 322750

|                                     |            | ALL DIME   | ENSIONS ARE IN MILLIMET                    | ERS      |
|-------------------------------------|------------|------------|--------------------------------------------|----------|
|                                     |            |            | S OTHERWISE SPECIFIED.                     |          |
|                                     |            | DO NOT     | SCALE FROM THIS DETAIL<br>IF IN DOUBT ASK. | -        |
|                                     |            | THIS       | DRAWING IS COPYRIGHT                       |          |
|                                     | A          |            |                                            |          |
|                                     |            |            | al Status - Please Advis                   | _        |
|                                     | A          |            | В                                          |          |
|                                     | Dat        | D          |                                            |          |
|                                     |            | n.         |                                            |          |
|                                     | Prir       |            |                                            |          |
|                                     | [          |            |                                            |          |
|                                     |            |            | no comments                                |          |
|                                     | B-         | Incorpor   | ate comments & proce                       | ed       |
|                                     | <u> C-</u> | Kesubm     | it for approval                            |          |
|                                     |            |            |                                            |          |
|                                     | Rev        | isions For | rmat                                       |          |
|                                     | Ltr        | Descript   |                                            | Date     |
|                                     | <u>ا</u>   |            | ation Viewed Externally                    |          |
|                                     | <u> </u>   | Note. Elev | adon vieweu Externally                     |          |
|                                     |            |            |                                            |          |
|                                     |            |            |                                            |          |
|                                     |            |            |                                            |          |
|                                     |            |            |                                            |          |
|                                     |            |            |                                            |          |
|                                     |            |            |                                            |          |
|                                     |            |            |                                            |          |
|                                     |            |            |                                            |          |
|                                     |            |            |                                            |          |
|                                     |            |            |                                            |          |
|                                     |            |            |                                            |          |
| 400 70                              |            |            |                                            |          |
|                                     |            |            |                                            |          |
|                                     |            |            |                                            |          |
|                                     |            |            |                                            |          |
|                                     |            |            |                                            |          |
|                                     |            |            |                                            |          |
|                                     |            |            |                                            |          |
|                                     |            |            |                                            |          |
|                                     |            |            |                                            |          |
|                                     |            |            |                                            |          |
|                                     |            |            |                                            |          |
|                                     |            |            |                                            |          |
|                                     |            |            |                                            |          |
|                                     |            |            |                                            |          |
|                                     |            |            |                                            |          |
|                                     |            |            |                                            |          |
|                                     |            |            |                                            |          |
|                                     |            |            |                                            |          |
| ╎╎╎╠╌┵╌┍╌┵╄╴                        |            |            |                                            |          |
| <b>╎</b> │╠──┭──┶──┭ <del>┝</del> ─ |            |            |                                            |          |
|                                     |            |            |                                            |          |
|                                     |            |            |                                            |          |
| ╎╎╎╠╌┱╌┶╌┱╄╴                        |            |            |                                            |          |
|                                     |            |            |                                            |          |
|                                     |            |            |                                            |          |
|                                     |            |            |                                            |          |
| Similar                             |            |            |                                            |          |
| <b>┆</b>  ╠╌┭╼┶╌┭ <del>┠</del> ╴    |            |            |                                            |          |
|                                     | -          | Prelimina  | rvissue                                    | 22.01.19 |
|                                     | <u> </u>   |            | . ,                                        | 22.01.19 |
|                                     | -77        |            | 0                                          |          |
|                                     | N          | orm        | an Underw                                  | rood     |
|                                     | - 1        | onn        | Guarder                                    | 000      |
|                                     | NI         | orma       | n & Lindonwood                             |          |
| │┆│ <b>╠</b> ╌┵╼┲╌┵╊╾               |            |            | n & Underwood                              |          |
|                                     |            |            | damore Road                                |          |
|                                     |            |            | LE3 1HP                                    |          |
| ╎╎║╟╌┵╌┍╌┵┠╴                        | Te         | el: 0116   | 2318000                                    |          |
| <b>  </b> ┣╌┱╼┶╌┯ <del>┠</del> ╸    |            |            | 6 2318005                                  |          |
|                                     |            |            | /ww.nandu.co.uk                            |          |
|                                     |            |            |                                            |          |
| ╎╎║╨╌┭╌┶╌┭╄╴                        | Drv        | vg Title   | Type 22 Level 06                           |          |
|                                     |            |            | Glazing Elevation - Ph                     | ase 02   |
|                                     | Jot        | )          | Pears Building                             |          |
|                                     |            | erence     | Royal Free Hospital                        |          |
| HIRA HIA                            | <u> </u>   |            |                                            |          |
|                                     | -          | stomer     | Willmott Dixon                             |          |
|                                     | Sca        |            | 1:30 Pa                                    | aper A3  |
|                                     | Dra        | awn By     | J.C Date 1                                 | 7.01.19  |
|                                     | L          | kd. Desig  |                                            |          |
|                                     | <u> </u>   |            |                                            |          |
|                                     | Jot        | No.        | C-2050                                     |          |
|                                     | Ĺ          | -          |                                            |          |
|                                     |            |            |                                            | Rev.     |
|                                     | Drv        | vg. No.    | 1041                                       | -        |
|                                     |            |            |                                            |          |