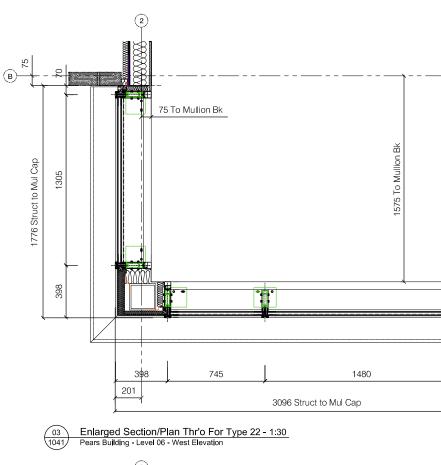

ALL ALUMINIUM PROFILES TO BE: PPC RAL TBC Min. 40 Microns Schuco-Interpon D

Type 22 C/Wall Specification To be constructed from thermally broken Schuco FWS50 Curtain Wall System

Transom Connections - Spring 2,1Kn - 226083

Mullion (150mm) - 323490 Transom (155mm) - 322440 Mullion Cap (15mm) - 112720 Transom Cap (12mm) - 160620 Pressure Plate - 477600 Thermal Break - 224810 Spigot (128mm) - 322750

|                                     |            | ALL DIME   | ENSIONS ARE IN MILLIMET                    | ERS      |
|-------------------------------------|------------|------------|--------------------------------------------|----------|
|                                     |            |            | S OTHERWISE SPECIFIED.                     |          |
|                                     |            | DO NOT     | SCALE FROM THIS DETAIL<br>IF IN DOUBT ASK. | -        |
|                                     |            | THIS       | DRAWING IS COPYRIGHT                       |          |
|                                     | A          |            |                                            |          |
|                                     |            |            | al Status - Please Advis                   | _        |
|                                     | A          |            | В                                          |          |
|                                     | Dat        | D          |                                            |          |
|                                     |            | n.         |                                            |          |
|                                     | Prir       |            |                                            |          |
|                                     | [          |            |                                            |          |
|                                     |            |            | no comments                                |          |
|                                     | B-         | Incorpor   | ate comments & proce                       | ed       |
|                                     | <u> C-</u> | Kesubm     | it for approval                            |          |
|                                     |            |            |                                            |          |
|                                     | Rev        | isions For | rmat                                       |          |
|                                     | Ltr        | Descript   |                                            | Date     |
|                                     | <u>ا</u>   |            | ation Viewed Externally                    |          |
|                                     | <u> </u>   | Note. Elev | adon vieweu Externally                     |          |
|                                     |            |            |                                            |          |
|                                     |            |            |                                            |          |
|                                     |            |            |                                            |          |
|                                     |            |            |                                            |          |
|                                     |            |            |                                            |          |
|                                     |            |            |                                            |          |
|                                     |            |            |                                            |          |
|                                     |            |            |                                            |          |
|                                     |            |            |                                            |          |
|                                     |            |            |                                            |          |
|                                     |            |            |                                            |          |
| 400 70                              |            |            |                                            |          |
|                                     |            |            |                                            |          |
|                                     |            |            |                                            |          |
|                                     |            |            |                                            |          |
|                                     |            |            |                                            |          |
|                                     |            |            |                                            |          |
|                                     |            |            |                                            |          |
|                                     |            |            |                                            |          |
|                                     |            |            |                                            |          |
|                                     |            |            |                                            |          |
|                                     |            |            |                                            |          |
|                                     |            |            |                                            |          |
|                                     |            |            |                                            |          |
|                                     |            |            |                                            |          |
|                                     |            |            |                                            |          |
|                                     |            |            |                                            |          |
|                                     |            |            |                                            |          |
|                                     |            |            |                                            |          |
| ╎╎╎╠╌┵╌┍╌┵╄╴                        |            |            |                                            |          |
| <b>╎</b> │╠──┭──┶──┭ <del>┝</del> ─ |            |            |                                            |          |
|                                     |            |            |                                            |          |
|                                     |            |            |                                            |          |
| ╎╎╎╠╌┱╌┶╌┱╄╴                        |            |            |                                            |          |
|                                     |            |            |                                            |          |
|                                     |            |            |                                            |          |
|                                     |            |            |                                            |          |
| Similar                             |            |            |                                            |          |
| <b>┆</b>  ╠╌┭╼┶╌┭ <del>┠</del> ╴    |            |            |                                            |          |
|                                     | -          | Prelimina  | rvissue                                    | 22.01.19 |
|                                     | <u> </u>   |            | . ,                                        | 22.01.19 |
|                                     | -77        |            | 0                                          |          |
|                                     | N          | orm        | an Underw                                  | rood     |
|                                     | - 1        | onn        | Guarder                                    | 000      |
|                                     | NI         | orma       | n & Lindonwood                             |          |
| │┆│ <b>╠</b> ╌┵╼┲╌┵╊╾               |            |            | n & Underwood                              |          |
|                                     |            |            | damore Road                                |          |
|                                     |            |            | LE3 1HP                                    |          |
| ╎╎║╟╌┵╌┍╌┵┠╴                        | Te         | el: 0116   | 2318000                                    |          |
| <b>  </b> ┣╌┱╼┶╌┯ <del>┠</del> ╸    |            |            | 6 2318005                                  |          |
|                                     |            |            | /ww.nandu.co.uk                            |          |
|                                     |            |            |                                            |          |
| ╎╎║╨╌┭╌┶╌┭╄╴                        | Drv        | vg Title   | Type 22 Level 06                           |          |
|                                     |            |            | Glazing Elevation - Ph                     | ase 02   |
|                                     | Jot        | )          | Pears Building                             |          |
|                                     |            | erence     | Royal Free Hospital                        |          |
| HIRA HIA                            | <u> </u>   |            |                                            |          |
|                                     | -          | stomer     | Willmott Dixon                             |          |
|                                     | Sca        |            | 1:30 Pa                                    | aper A3  |
|                                     | Dra        | awn By     | J.C Date 1                                 | 7.01.19  |
|                                     | L          | kd. Desig  |                                            |          |
|                                     | <u> </u>   |            |                                            |          |
|                                     | Jot        | No.        | C-2050                                     |          |
|                                     | Ĺ          | -          |                                            |          |
|                                     |            |            |                                            | Rev.     |
|                                     | Drv        | vg. No.    | 1041                                       | -        |
|                                     |            |            |                                            |          |