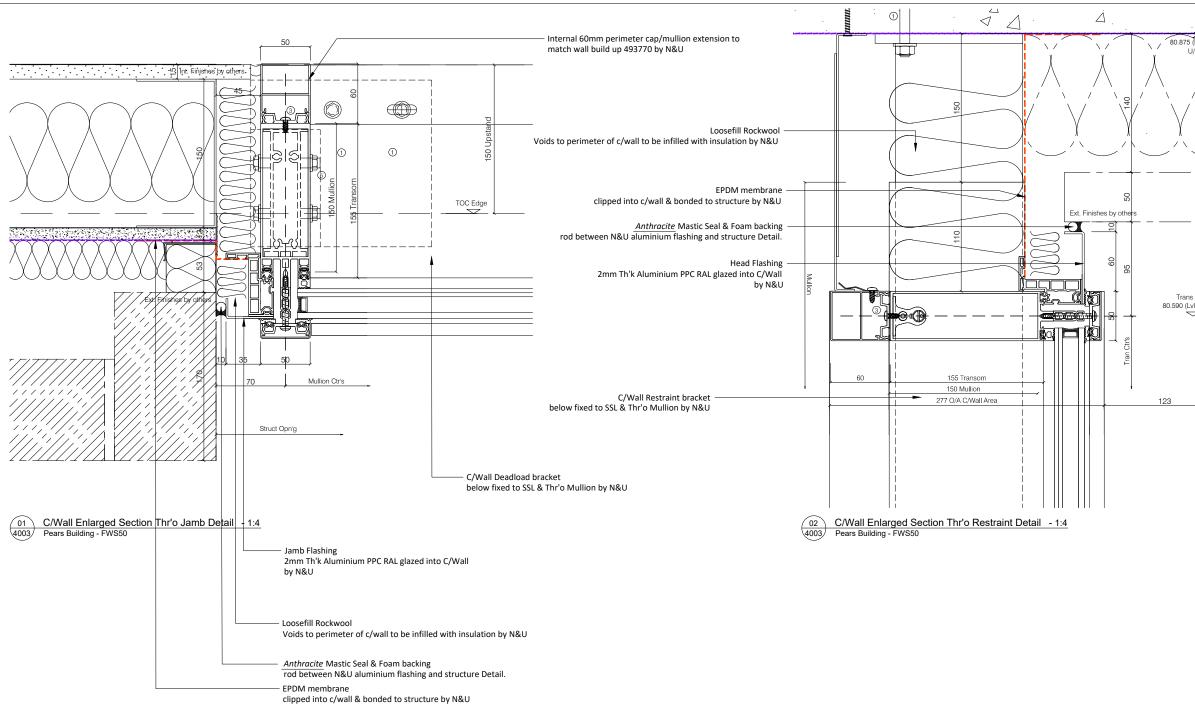

ALL ALUMINIUM PROFILES TO BE: PPC RAL TBC Min. 40 Microns Schuco-Interpon D

Type 22 C/Wall Specification To be constructed from thermally broken Schuco FWS50 Curtain Wall System

Transom Connections - Spring 2,1Kn - 226083

Mullion (150mm) - 323490 Transom (155mm) - 322440 Mullion Cap (15mm) - 112720 Transom Cap (12mm) - 160620 Pressure Plate - 477600 Thermal Break - 224810 Spigot (128mm) - 322750

|                                     |            | ALL DIME   | ENSIONS ARE IN MILLIMET                    | ERS      |
|-------------------------------------|------------|------------|--------------------------------------------|----------|
|                                     |            |            | S OTHERWISE SPECIFIED.                     |          |
|                                     |            | DO NOT     | SCALE FROM THIS DETAIL<br>IF IN DOUBT ASK. | -        |
|                                     |            | THIS       | DRAWING IS COPYRIGHT                       |          |
|                                     | A          |            |                                            |          |
|                                     |            |            | al Status - Please Advis                   | _        |
|                                     | A          |            | В                                          |          |
|                                     | Dat        | D          |                                            |          |
|                                     |            | n.         |                                            |          |
|                                     | Prir       |            |                                            |          |
|                                     | [          |            |                                            |          |
|                                     |            |            | no comments                                |          |
|                                     | B-         | Incorpor   | ate comments & proce                       | ed       |
|                                     | <u> C-</u> | Kesubm     | it for approval                            |          |
|                                     |            |            |                                            |          |
|                                     | Rev        | isions For | rmat                                       |          |
|                                     | Ltr        | Descript   |                                            | Date     |
|                                     | <u>ا</u>   |            | ation Viewed Externally                    |          |
|                                     | <u> </u>   | Note. Elev | adon vieweu Externally                     |          |
|                                     |            |            |                                            |          |
|                                     |            |            |                                            |          |
|                                     |            |            |                                            |          |
|                                     |            |            |                                            |          |
|                                     |            |            |                                            |          |
|                                     |            |            |                                            |          |
|                                     |            |            |                                            |          |
|                                     |            |            |                                            |          |
|                                     |            |            |                                            |          |
|                                     |            |            |                                            |          |
|                                     |            |            |                                            |          |
| 400 70                              |            |            |                                            |          |
|                                     |            |            |                                            |          |
|                                     |            |            |                                            |          |
|                                     |            |            |                                            |          |
|                                     |            |            |                                            |          |
|                                     |            |            |                                            |          |
|                                     |            |            |                                            |          |
|                                     |            |            |                                            |          |
|                                     |            |            |                                            |          |
|                                     |            |            |                                            |          |
|                                     |            |            |                                            |          |
|                                     |            |            |                                            |          |
|                                     |            |            |                                            |          |
|                                     |            |            |                                            |          |
|                                     |            |            |                                            |          |
|                                     |            |            |                                            |          |
|                                     |            |            |                                            |          |
|                                     |            |            |                                            |          |
| ╎╎╎╠╌┵╌┍╌┵╄╴                        |            |            |                                            |          |
| <b>╎</b> │╠──┭──┶──┭ <del>┝</del> ─ |            |            |                                            |          |
|                                     |            |            |                                            |          |
|                                     |            |            |                                            |          |
| ╎╎╎╠╌┱╌┶╌┱╄╴                        |            |            |                                            |          |
|                                     |            |            |                                            |          |
|                                     |            |            |                                            |          |
|                                     |            |            |                                            |          |
| Similar                             |            |            |                                            |          |
| <b>┆</b>  ╠╌┭╼┶╌┭ <del>┠</del> ╴    |            |            |                                            |          |
|                                     | -          | Prelimina  | rvissue                                    | 22.01.19 |
|                                     | <u> </u>   |            | . ,                                        | 22.01.19 |
|                                     | -77        |            | 0                                          |          |
|                                     | N          | orm        | an Underw                                  | rood     |
|                                     | - 1        | onn        | Guarder                                    | 000      |
|                                     | NI         | orma       | n & Lindonwood                             |          |
| │┆│ <b>╠</b> ╌┵╼┲╌┵╊╾               |            |            | n & Underwood                              |          |
|                                     |            |            | damore Road                                |          |
|                                     |            |            | LE3 1HP                                    |          |
| ╎╎║╟╌┵╌┍╌┵┠╴                        | Te         | el: 0116   | 2318000                                    |          |
| <b>  </b> ┣╌┱╼┶╌┯ <del>┠</del> ╸    |            |            | 6 2318005                                  |          |
|                                     |            |            | /ww.nandu.co.uk                            |          |
|                                     |            |            |                                            |          |
| ╎╎║╨╌┭╌┶╌┭╄╴                        | Drv        | vg Title   | Type 22 Level 06                           |          |
|                                     |            |            | Glazing Elevation - Ph                     | ase 02   |
|                                     | Jot        | )          | Pears Building                             |          |
|                                     |            | erence     | Royal Free Hospital                        |          |
| HIRA HIA                            | <u> </u>   |            |                                            |          |
|                                     | -          | stomer     | Willmott Dixon                             |          |
|                                     | Sca        |            | 1:30 Pa                                    | aper A3  |
|                                     | Dra        | awn By     | J.C Date 1                                 | 7.01.19  |
|                                     | L          | kd. Desig  |                                            |          |
|                                     | <u> </u>   |            |                                            |          |
|                                     | Jot        | No.        | C-2050                                     |          |
|                                     | Ĺ          | -          |                                            |          |
|                                     |            |            |                                            | Rev.     |
|                                     | Drv        | vg. No.    | 1041                                       | -        |
|                                     |            |            |                                            |          |