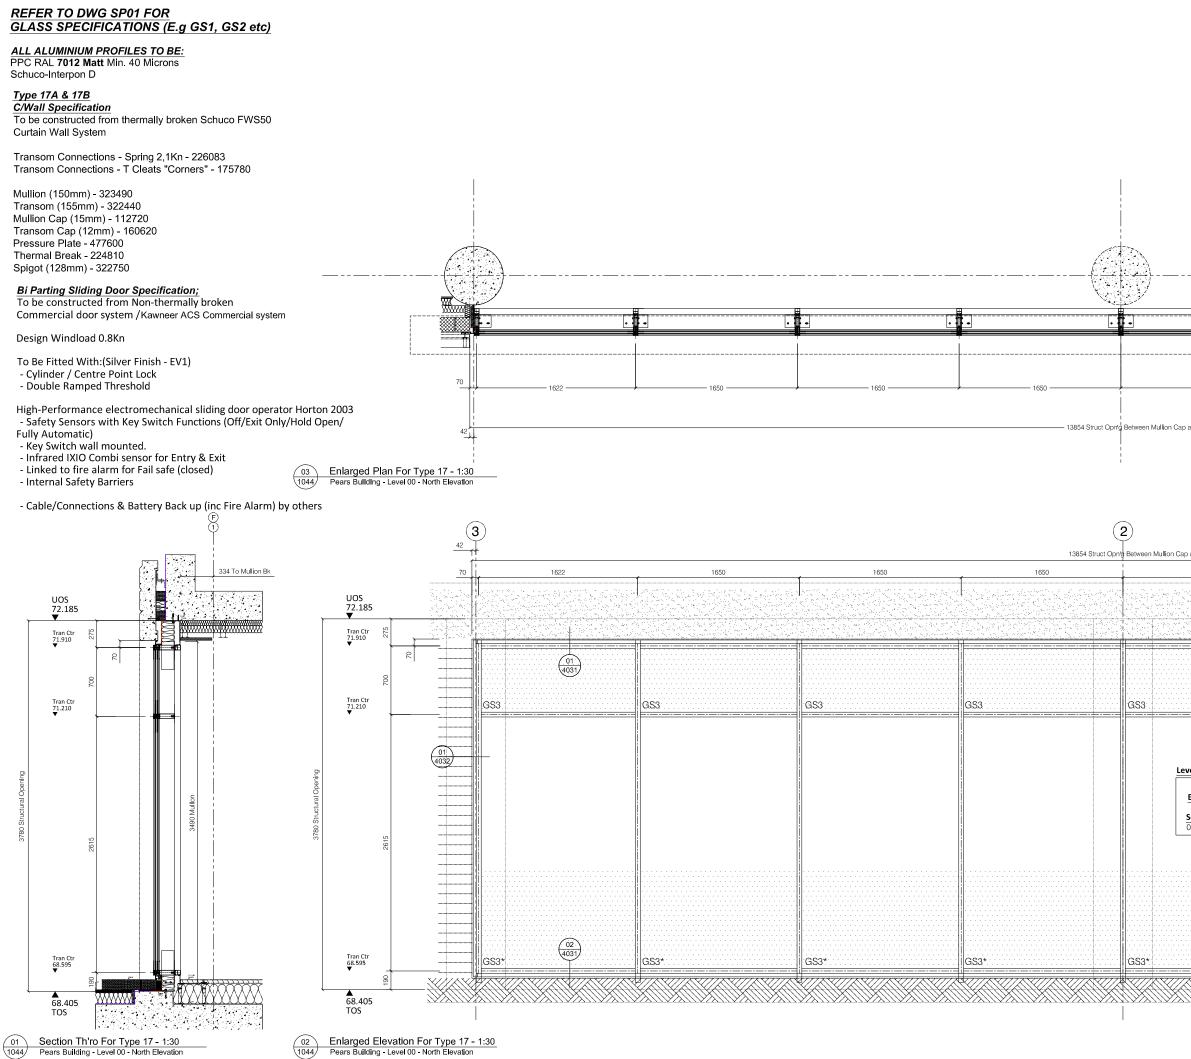

ALL ALUMINIUM PROFILES TO BE: PPC RAL TBC Min. 40 Microns Schuco-Interpon D

Type 22 C/Wall Specification To be constructed from thermally broken Schuco FWS50 Curtain Wall System

Transom Connections - Spring 2,1Kn - 226083

Mullion (150mm) - 323490 Transom (155mm) - 322440 Mullion Cap (15mm) - 112720 Transom Cap (12mm) - 160620 Pressure Plate - 477600 Thermal Break - 224810 Spigot (128mm) - 322750

|                                     |            | ALL DIME   | ENSIONS ARE IN MILLIMET                    | ERS      |
|-------------------------------------|------------|------------|--------------------------------------------|----------|
|                                     |            |            | S OTHERWISE SPECIFIED.                     |          |
|                                     |            | DO NOT     | SCALE FROM THIS DETAIL<br>IF IN DOUBT ASK. | -        |
|                                     |            | THIS       | DRAWING IS COPYRIGHT                       |          |
|                                     | A          |            |                                            |          |
|                                     |            |            | al Status - Please Advis                   | _        |
|                                     | A          |            | В                                          |          |
|                                     | Dat        | D          |                                            |          |
|                                     |            | n.         |                                            |          |
|                                     | Prir       |            |                                            |          |
|                                     | [          |            |                                            |          |
|                                     |            |            | no comments                                |          |
|                                     | B-         | Incorpor   | ate comments & proce                       | ed       |
|                                     | <u> C-</u> | Kesubm     | it for approval                            |          |
|                                     |            |            |                                            |          |
|                                     | Rev        | isions For | rmat                                       |          |
|                                     | Ltr        | Descript   |                                            | Date     |
|                                     | <u>ا</u>   |            | ation Viewed Externally                    |          |
|                                     | <u> </u>   | Note. Elev | adon vieweu Externally                     |          |
|                                     |            |            |                                            |          |
|                                     |            |            |                                            |          |
|                                     |            |            |                                            |          |
|                                     |            |            |                                            |          |
|                                     |            |            |                                            |          |
|                                     |            |            |                                            |          |
|                                     |            |            |                                            |          |
|                                     |            |            |                                            |          |
|                                     |            |            |                                            |          |
|                                     |            |            |                                            |          |
|                                     |            |            |                                            |          |
| 400 70                              |            |            |                                            |          |
|                                     |            |            |                                            |          |
|                                     |            |            |                                            |          |
|                                     |            |            |                                            |          |
|                                     |            |            |                                            |          |
|                                     |            |            |                                            |          |
|                                     |            |            |                                            |          |
|                                     |            |            |                                            |          |
|                                     |            |            |                                            |          |
|                                     |            |            |                                            |          |
|                                     |            |            |                                            |          |
|                                     |            |            |                                            |          |
|                                     |            |            |                                            |          |
|                                     |            |            |                                            |          |
|                                     |            |            |                                            |          |
|                                     |            |            |                                            |          |
|                                     |            |            |                                            |          |
|                                     |            |            |                                            |          |
| ╎╎╎╠╌┵╌┍╌┵╄╴                        |            |            |                                            |          |
| <b>╎</b> │╠──┭──┶──┭ <del>┝</del> ─ |            |            |                                            |          |
|                                     |            |            |                                            |          |
|                                     |            |            |                                            |          |
| ╎╎╎╠╌┱╌┶╌┱╄╴                        |            |            |                                            |          |
|                                     |            |            |                                            |          |
|                                     |            |            |                                            |          |
|                                     |            |            |                                            |          |
| Similar                             |            |            |                                            |          |
| <b>┆</b>  ╠╌┭╼┶╌┭ <del>┠</del> ╴    |            |            |                                            |          |
|                                     | -          | Prelimina  | rvissue                                    | 22.01.19 |
|                                     | <u> </u>   |            | . ,                                        | 22.01.19 |
|                                     | -77        |            | 0                                          |          |
|                                     | N          | orm        | an Underw                                  | rood     |
|                                     | - 1        | onn        | Guarder                                    | 000      |
|                                     | NI         | orma       | n & Lindonwood                             |          |
| │┆│ <b>╠</b> ╌┵╼┲╌┵╊╾               |            |            | n & Underwood                              |          |
|                                     |            |            | damore Road                                |          |
|                                     |            |            | LE3 1HP                                    |          |
| ╎╎║╟╌┵╌┍╌┵┠╴                        | Te         | el: 0116   | 2318000                                    |          |
| <b>  </b> ┣╌┱╼┶╌┯ <del>┠</del> ╸    |            |            | 6 2318005                                  |          |
|                                     |            |            | /ww.nandu.co.uk                            |          |
|                                     |            |            |                                            |          |
| ╎╎║╨╌┭╌┶╌┭╄╴                        | Drv        | vg Title   | Type 22 Level 06                           |          |
|                                     |            |            | Glazing Elevation - Ph                     | ase 02   |
|                                     | Jot        | )          | Pears Building                             |          |
|                                     |            | erence     | Royal Free Hospital                        |          |
| HIRA HIA                            | <u> </u>   |            |                                            |          |
|                                     | -          | stomer     | Willmott Dixon                             |          |
|                                     | Sca        |            | 1:30 Pa                                    | aper A3  |
|                                     | Dra        | awn By     | J.C Date 1                                 | 7.01.19  |
|                                     | L          | kd. Desig  |                                            |          |
|                                     | <u> </u>   |            |                                            |          |
|                                     | Jot        | No.        | C-2050                                     |          |
|                                     | Ĺ          | -          |                                            |          |
|                                     |            |            |                                            | Rev.     |
|                                     | Drv        | vg. No.    | 1041                                       | -        |
|                                     |            |            |                                            |          |