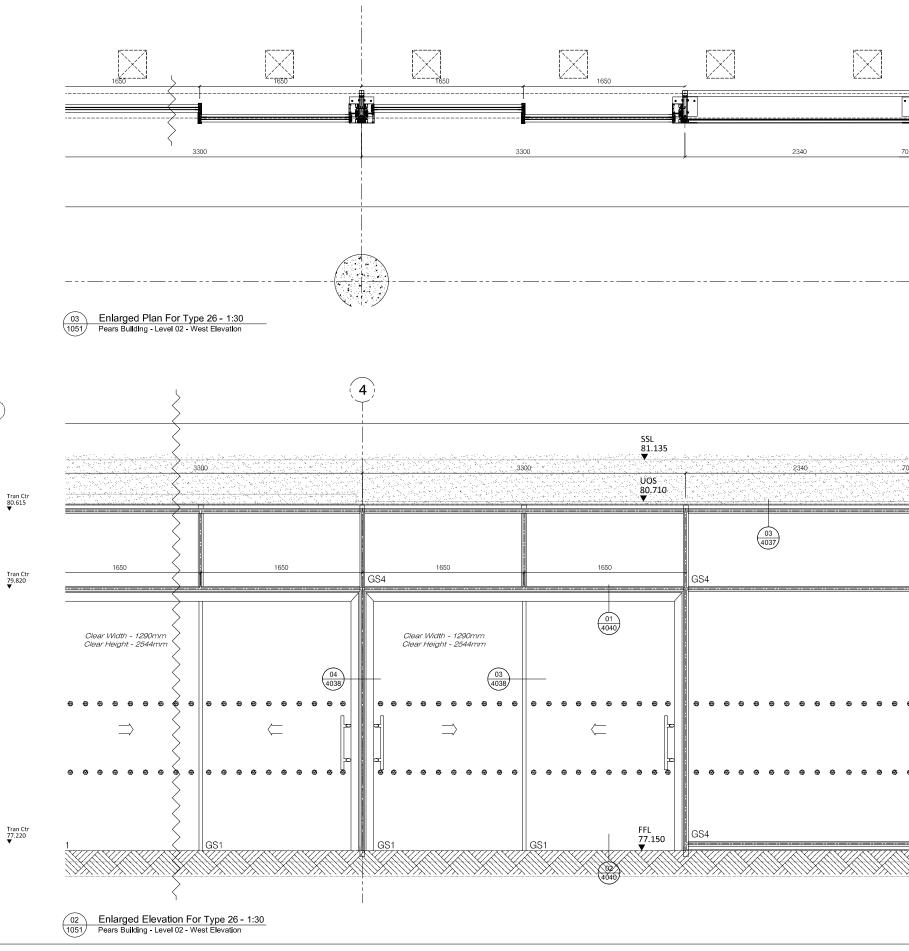

ALL ALUMINIUM PROFILES TO BE: PPC RAL TBC Min. 40 Microns Schuco-Interpon D

Type 22 C/Wall Specification To be constructed from thermally broken Schuco FWS50 Curtain Wall System

Transom Connections - Spring 2,1Kn - 226083

Mullion (150mm) - 323490 Transom (155mm) - 322440 Mullion Cap (15mm) - 112720 Transom Cap (12mm) - 160620 Pressure Plate - 477600 Thermal Break - 224810 Spigot (128mm) - 322750

|                                     |            | ALL DIME   | ENSIONS ARE IN MILLIMET                    | ERS      |
|-------------------------------------|------------|------------|--------------------------------------------|----------|
|                                     |            |            | S OTHERWISE SPECIFIED.                     |          |
|                                     |            | DO NOT     | SCALE FROM THIS DETAIL<br>IF IN DOUBT ASK. | -        |
|                                     |            | THIS       | DRAWING IS COPYRIGHT                       |          |
|                                     | A          |            |                                            |          |
|                                     |            |            | al Status - Please Advis                   | _        |
|                                     | A          |            | В                                          |          |
|                                     | Dat        | D          |                                            |          |
|                                     |            | n.         |                                            |          |
|                                     | Prir       |            |                                            |          |
|                                     | [          |            |                                            |          |
|                                     |            |            | no comments                                |          |
|                                     | B-         | Incorpor   | ate comments & proce                       | ed       |
|                                     | <u> C-</u> | Kesubm     | it for approval                            |          |
|                                     |            |            |                                            |          |
|                                     | Rev        | isions For | rmat                                       |          |
|                                     | Ltr        | Descript   |                                            | Date     |
|                                     | <u>ا</u>   |            | ation Viewed Externally                    |          |
|                                     | <u> </u>   | Note. Elev | adon vieweu Externally                     |          |
|                                     |            |            |                                            |          |
|                                     |            |            |                                            |          |
|                                     |            |            |                                            |          |
|                                     |            |            |                                            |          |
|                                     |            |            |                                            |          |
|                                     |            |            |                                            |          |
|                                     |            |            |                                            |          |
|                                     |            |            |                                            |          |
|                                     |            |            |                                            |          |
|                                     |            |            |                                            |          |
|                                     |            |            |                                            |          |
| 400 70                              |            |            |                                            |          |
|                                     |            |            |                                            |          |
|                                     |            |            |                                            |          |
|                                     |            |            |                                            |          |
|                                     |            |            |                                            |          |
|                                     |            |            |                                            |          |
|                                     |            |            |                                            |          |
|                                     |            |            |                                            |          |
|                                     |            |            |                                            |          |
|                                     |            |            |                                            |          |
|                                     |            |            |                                            |          |
|                                     |            |            |                                            |          |
|                                     |            |            |                                            |          |
|                                     |            |            |                                            |          |
|                                     |            |            |                                            |          |
|                                     |            |            |                                            |          |
|                                     |            |            |                                            |          |
|                                     |            |            |                                            |          |
| ╎╎╎╠╌┵╌┍╌┵╄╴                        |            |            |                                            |          |
| <b>╎</b> │╠──┭──┶──┭ <del>┝</del> ─ |            |            |                                            |          |
|                                     |            |            |                                            |          |
|                                     |            |            |                                            |          |
| ╎╎╎╠╌┱╌┶╌┱╄╴                        |            |            |                                            |          |
|                                     |            |            |                                            |          |
|                                     |            |            |                                            |          |
|                                     |            |            |                                            |          |
| Similar                             |            |            |                                            |          |
| <b>┆</b>  ╠╌┭╼┶╌┭ <del>┠</del> ╴    |            |            |                                            |          |
|                                     | -          | Prelimina  | rvissue                                    | 22.01.19 |
|                                     | <u> </u>   |            | . ,                                        | 22.01.19 |
|                                     | -77        |            | 0                                          |          |
|                                     | N          | orm        | an Underw                                  | rood     |
|                                     | - 1        | onn        | Guarder                                    | 000      |
|                                     | NI         | orma       | n & Lindonwood                             |          |
| │┆│ <b>╠</b> ╌┵╼┲╌┵╊╾               |            |            | n & Underwood                              |          |
|                                     |            |            | damore Road                                |          |
|                                     |            |            | LE3 1HP                                    |          |
| ╎╎║╟╌┵╌┍╌┵┠╴                        | Te         | el: 0116   | 2318000                                    |          |
| <b>  </b> ┣╌┱╼┶╌┯ <del>┠</del> ╸    |            |            | 6 2318005                                  |          |
|                                     |            |            | /ww.nandu.co.uk                            |          |
|                                     |            |            |                                            |          |
| ╎╎║╨╌┭╌┶╌┭╄╴                        | Drv        | vg Title   | Type 22 Level 06                           |          |
|                                     |            |            | Glazing Elevation - Ph                     | ase 02   |
|                                     | Jot        | )          | Pears Building                             |          |
|                                     |            | erence     | Royal Free Hospital                        |          |
| HIRA HIA                            | <u> </u>   |            |                                            |          |
|                                     | -          | stomer     | Willmott Dixon                             |          |
|                                     | Sca        |            | 1:30 Pa                                    | aper A3  |
|                                     | Dra        | awn By     | J.C Date 1                                 | 7.01.19  |
|                                     | L          | kd. Desig  |                                            |          |
|                                     | <u> </u>   |            |                                            |          |
|                                     | Jot        | No.        | C-2050                                     |          |
|                                     | Ĺ          | -          |                                            |          |
|                                     |            |            |                                            | Rev.     |
|                                     | Drv        | vg. No.    | 1041                                       | -        |
|                                     |            |            |                                            |          |