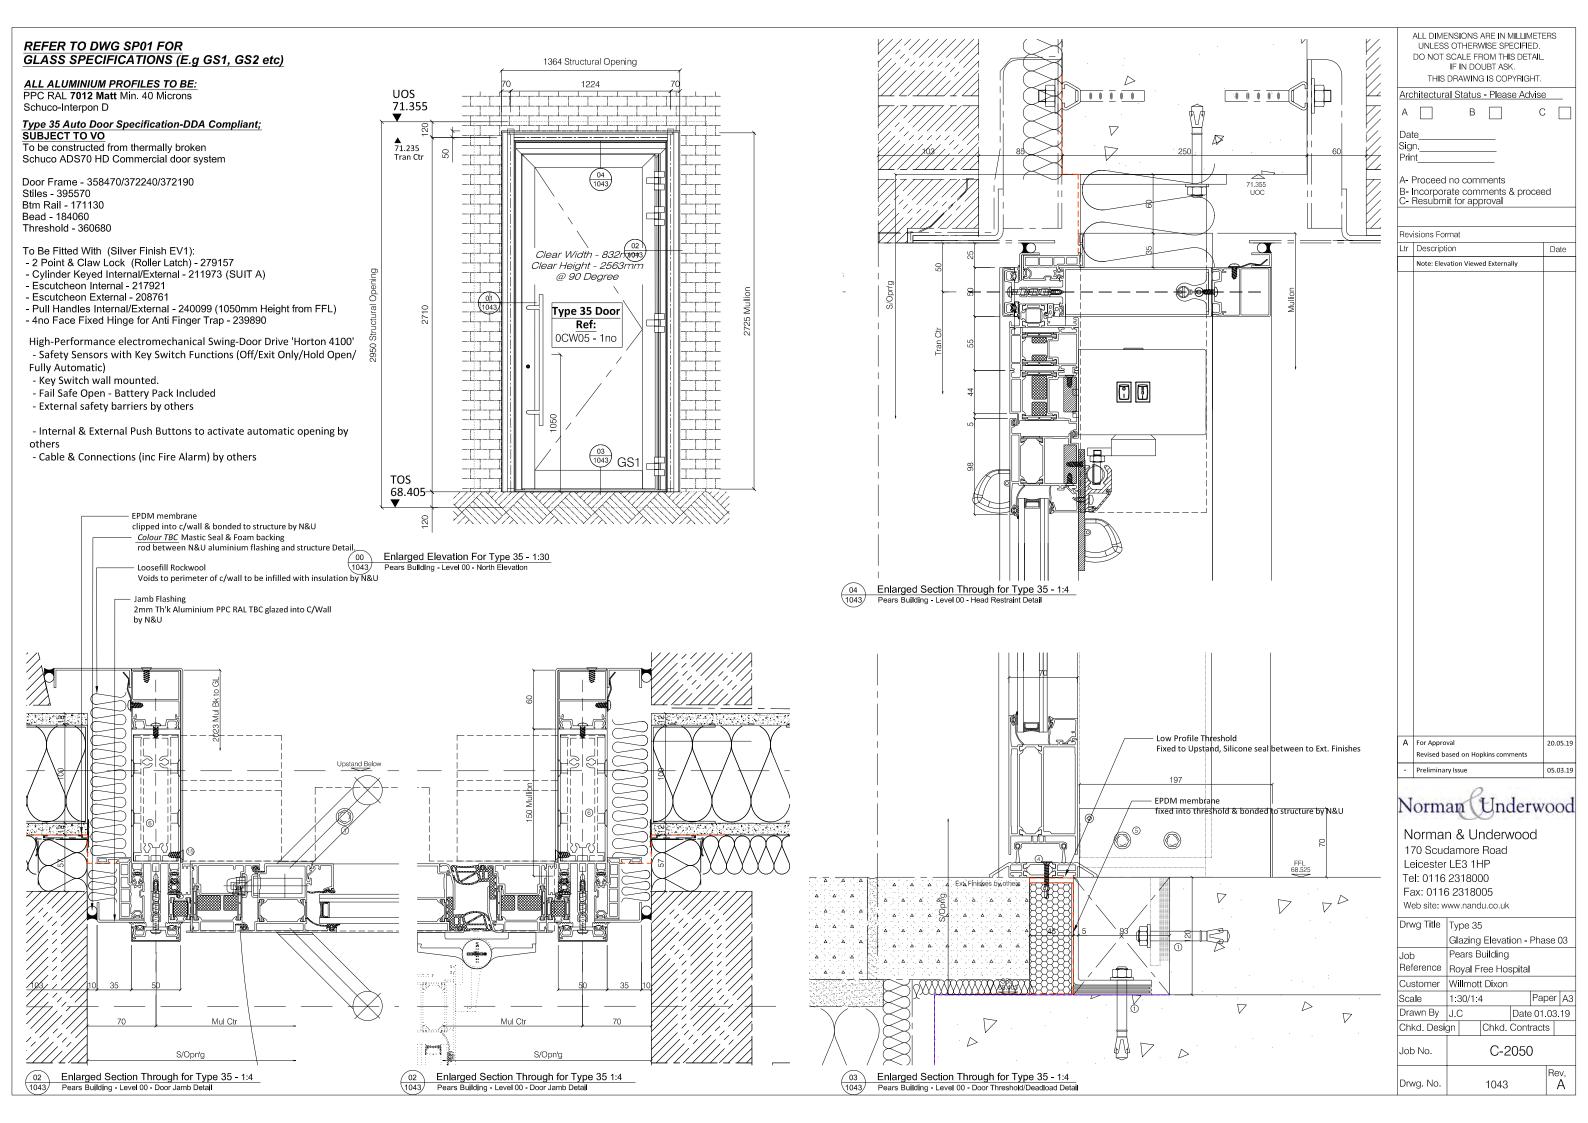

ALL ALUMINIUM PROFILES TO BE: PPC RAL TBC Min. 40 Microns Schuco-Interpon D

Type 22 C/Wall Specification To be constructed from thermally broken Schuco FWS50 Curtain Wall System

Transom Connections - Spring 2,1Kn - 226083