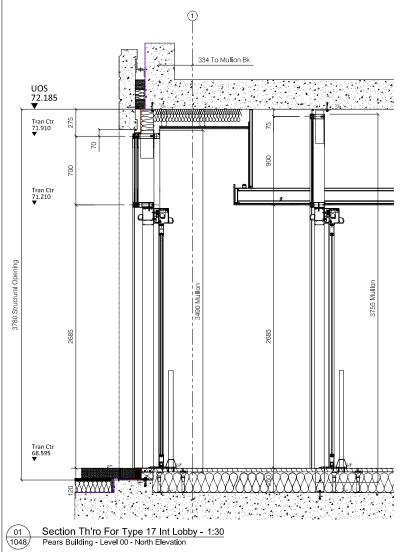

ALL ALUMINIUM PROFILES TO BE: PPC RAL TBC Min. 40 Microns Schuco-Interpon D

Type 22 C/Wall Specification To be constructed from thermally broken Schuco FWS50 Curtain Wall System

Transom Connections - Spring 2,1Kn - 226083

Mullion (150mm) - 323490 Transom (155mm) - 322440 Mullion Cap (15mm) - 112720 Transom Cap (12mm) - 160620 Pressure Plate - 477600 Thermal Break - 224810 Spigot (128mm) - 322750

|                                     |            | ALL DIME   | ENSIONS ARE IN MILLIMET                    | ERS      |
|-------------------------------------|------------|------------|--------------------------------------------|----------|
|                                     |            |            | S OTHERWISE SPECIFIED.                     |          |
|                                     |            | DO NOT     | SCALE FROM THIS DETAIL<br>IF IN DOUBT ASK. | -        |
|                                     |            | THIS       | DRAWING IS COPYRIGHT                       |          |
|                                     | A          |            |                                            |          |
|                                     |            |            | al Status - Please Advis                   | _        |
|                                     | A          |            | В                                          |          |
|                                     | Dat        | D          |                                            |          |
|                                     |            | n.         |                                            |          |
|                                     | Prir       |            |                                            |          |
|                                     | [          |            |                                            |          |
|                                     |            |            | no comments                                |          |
|                                     | B-         | Incorpor   | ate comments & proce                       | ed       |
|                                     | <u> C-</u> | Kesubm     | it for approval                            |          |
|                                     |            |            |                                            |          |
|                                     | Rev        | isions For | rmat                                       |          |
|                                     | Ltr        | Descript   |                                            | Date     |
|                                     | <u>ا</u>   |            | ation Viewed Externally                    |          |
|                                     | <u> </u>   | Note. Elev | adon vieweu Externally                     |          |
|                                     |            |            |                                            |          |
|                                     |            |            |                                            |          |
|                                     |            |            |                                            |          |
|                                     |            |            |                                            |          |
|                                     |            |            |                                            |          |
|                                     |            |            |                                            |          |
|                                     |            |            |                                            |          |
|                                     |            |            |                                            |          |
|                                     |            |            |                                            |          |
|                                     |            |            |                                            |          |
|                                     |            |            |                                            |          |
| 400 70                              |            |            |                                            |          |
|                                     |            |            |                                            |          |
|                                     |            |            |                                            |          |
|                                     |            |            |                                            |          |
|                                     |            |            |                                            |          |
|                                     |            |            |                                            |          |
|                                     |            |            |                                            |          |
|                                     |            |            |                                            |          |
|                                     |            |            |                                            |          |
|                                     |            |            |                                            |          |
|                                     |            |            |                                            |          |
|                                     |            |            |                                            |          |
|                                     |            |            |                                            |          |
|                                     |            |            |                                            |          |
|                                     |            |            |                                            |          |
|                                     |            |            |                                            |          |
|                                     |            |            |                                            |          |
|                                     |            |            |                                            |          |
| ╎╎╎╠╌┵╌┍╌┵╄╴                        |            |            |                                            |          |
| <b>╎</b> │╠──┭──┶──┭ <del>┝</del> ─ |            |            |                                            |          |
|                                     |            |            |                                            |          |
|                                     |            |            |                                            |          |
| ╎╎╎╠╌┱╌┶╌┱╄╴                        |            |            |                                            |          |
|                                     |            |            |                                            |          |
|                                     |            |            |                                            |          |
|                                     |            |            |                                            |          |
| Similar                             |            |            |                                            |          |
| <b>┆</b>  ╠╌┭╼┶╌┭ <del>┠</del> ╴    |            |            |                                            |          |
|                                     | -          | Prelimina  | rvissue                                    | 22.01.19 |
|                                     | <u> </u>   |            | . ,                                        | 22.01.19 |
|                                     | -77        |            | 0                                          |          |
|                                     | N          | orm        | an Underw                                  | rood     |
|                                     | - 1        | onn        | Guarder                                    | 000      |
|                                     | NI         | orma       | n & Lindonwood                             |          |
| │┆│ <b>╠</b> ╌┵╼┲╌┵╊╾               |            |            | n & Underwood                              |          |
|                                     |            |            | damore Road                                |          |
|                                     |            |            | LE3 1HP                                    |          |
| ╎╎║╟╌┵╌┍╌┵┠╴                        | Te         | el: 0116   | 2318000                                    |          |
| <b>  </b> ┣╌┱╼┶╌┯ <del>┠</del> ╸    |            |            | 6 2318005                                  |          |
|                                     |            |            | /ww.nandu.co.uk                            |          |
|                                     |            |            |                                            |          |
| ╎╎║╨╌┭╌┶╌┭╄╴                        | Drv        | vg Title   | Type 22 Level 06                           |          |
|                                     |            |            | Glazing Elevation - Ph                     | ase 02   |
|                                     | Jot        | )          | Pears Building                             |          |
|                                     |            | erence     | Royal Free Hospital                        |          |
| HIRA HIA                            | <u> </u>   |            |                                            |          |
|                                     | -          | stomer     | Willmott Dixon                             |          |
|                                     | Sca        |            | 1:30 Pa                                    | aper A3  |
|                                     | Dra        | awn By     | J.C Date 1                                 | 7.01.19  |
|                                     | L          | kd. Desig  |                                            |          |
|                                     | <u> </u>   |            |                                            |          |
|                                     | Jot        | No.        | C-2050                                     |          |
|                                     | Ĺ          | -          |                                            |          |
|                                     |            |            |                                            | Rev.     |
|                                     | Drv        | vg. No.    | 1041                                       | -        |
|                                     |            |            |                                            |          |