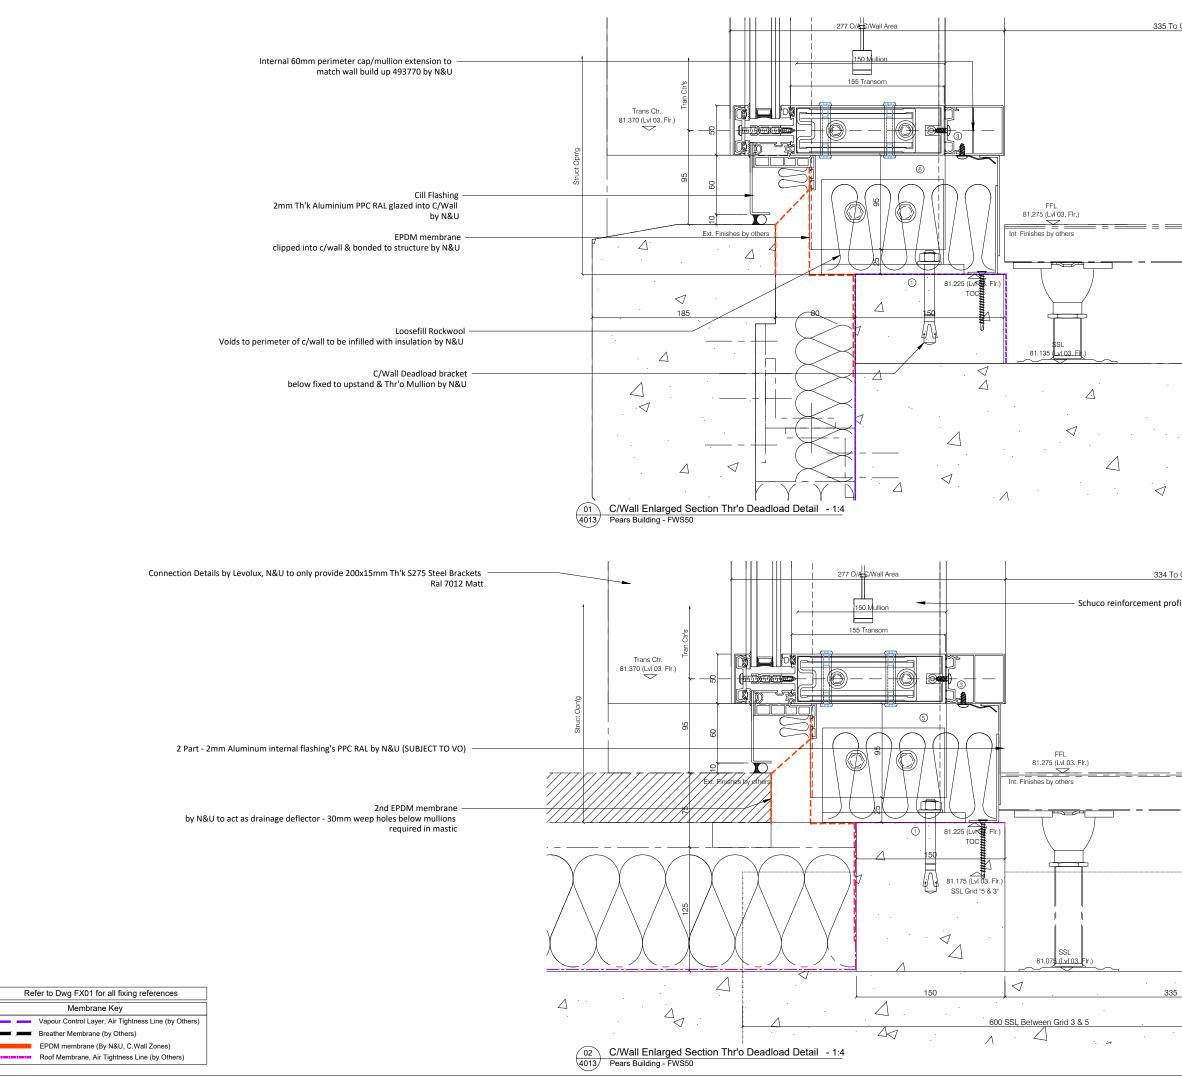

ALL ALUMINIUM PROFILES TO BE: PPC RAL TBC Min. 40 Microns Schuco-Interpon D

Type 22 C/Wall Specification To be constructed from thermally broken Schuco FWS50 Curtain Wall System

Transom Connections - Spring 2,1Kn - 226083

Mullion (150mm) - 323490 Transom (155mm) - 322440 Mullion Cap (15mm) - 112720 Transom Cap (12mm) - 160620 Pressure Plate - 477600 Thermal Break - 224810 Spigot (128mm) - 322750

|                                     |            | ALL DIME   | ENSIONS ARE IN MILLIMET                    | ERS      |
|-------------------------------------|------------|------------|--------------------------------------------|----------|
|                                     |            |            | S OTHERWISE SPECIFIED.                     |          |
|                                     |            | DO NOT     | SCALE FROM THIS DETAIL<br>IF IN DOUBT ASK. | -        |
|                                     |            | THIS       | DRAWING IS COPYRIGHT                       |          |
|                                     | A          |            |                                            |          |
|                                     |            |            | al Status - Please Advis                   | _        |
|                                     | A          |            | В                                          |          |
|                                     | Dat        | D          |                                            |          |
|                                     |            | n.         |                                            |          |
|                                     | Prir       |            |                                            |          |
|                                     | [          |            |                                            |          |
|                                     |            |            | no comments                                |          |
|                                     | B-         | Incorpor   | ate comments & proce                       | ed       |
|                                     | <u> C-</u> | Kesubm     | it for approval                            |          |
|                                     |            |            |                                            |          |
|                                     | Rev        | isions For | rmat                                       |          |
|                                     | Ltr        | Descript   |                                            | Date     |
|                                     | <u>ا</u>   |            | ation Viewed Externally                    |          |
|                                     | <u> </u>   | Note. Elev | adon vieweu Externally                     |          |
|                                     |            |            |                                            |          |
|                                     |            |            |                                            |          |
|                                     |            |            |                                            |          |
|                                     |            |            |                                            |          |
|                                     |            |            |                                            |          |
|                                     |            |            |                                            |          |
|                                     |            |            |                                            |          |
|                                     |            |            |                                            |          |
|                                     |            |            |                                            |          |
|                                     |            |            |                                            |          |
|                                     |            |            |                                            |          |
| 400 70                              |            |            |                                            |          |
|                                     |            |            |                                            |          |
|                                     |            |            |                                            |          |
|                                     |            |            |                                            |          |
|                                     |            |            |                                            |          |
|                                     |            |            |                                            |          |
|                                     |            |            |                                            |          |
|                                     |            |            |                                            |          |
|                                     |            |            |                                            |          |
|                                     |            |            |                                            |          |
|                                     |            |            |                                            |          |
|                                     |            |            |                                            |          |
|                                     |            |            |                                            |          |
|                                     |            |            |                                            |          |
|                                     |            |            |                                            |          |
|                                     |            |            |                                            |          |
|                                     |            |            |                                            |          |
|                                     |            |            |                                            |          |
| ╎╎╎╠╌┵╌┍╌┵╄╴                        |            |            |                                            |          |
| <b>╎</b> │╠──┭──┶──┭ <del>┝</del> ─ |            |            |                                            |          |
|                                     |            |            |                                            |          |
|                                     |            |            |                                            |          |
| ╎╎╎╠╌┱╌┶╌┱╄╴                        |            |            |                                            |          |
|                                     |            |            |                                            |          |
|                                     |            |            |                                            |          |
|                                     |            |            |                                            |          |
| Similar                             |            |            |                                            |          |
| <b>┆</b>  ╠╌┭╼┶╌┭ <del>┠</del> ╴    |            |            |                                            |          |
|                                     | -          | Prelimina  | rvissue                                    | 22.01.19 |
|                                     | <u> </u>   |            | . ,                                        | 22.01.19 |
|                                     | -77        |            | 0                                          |          |
|                                     | N          | orm        | an Underw                                  | rood     |
|                                     | - 1        | onn        | Guarder                                    | 000      |
|                                     | NI         | orma       | n & Lindonwood                             |          |
| │┆│ <b>╠</b> ╌┵╼┲╌┵╊╾               |            |            | n & Underwood                              |          |
|                                     |            |            | damore Road                                |          |
|                                     |            |            | LE3 1HP                                    |          |
| ╎╎║╟╌┵╌┍╌┵┠╴                        | Te         | el: 0116   | 2318000                                    |          |
| <b>  </b> ┣╌┱╼┶╌┯ <del>┠</del> ╸    |            |            | 6 2318005                                  |          |
|                                     |            |            | /ww.nandu.co.uk                            |          |
|                                     |            |            |                                            |          |
| ╎╎║╨╌┭╌┶╌┭╄╴                        | Drv        | vg Title   | Type 22 Level 06                           |          |
|                                     |            |            | Glazing Elevation - Ph                     | ase 02   |
|                                     | Jot        | )          | Pears Building                             |          |
|                                     |            | erence     | Royal Free Hospital                        |          |
| HIRA HIA                            | <u> </u>   |            |                                            |          |
|                                     | -          | stomer     | Willmott Dixon                             |          |
|                                     | Sca        |            | 1:30 Pa                                    | aper A3  |
|                                     | Dra        | awn By     | J.C Date 1                                 | 7.01.19  |
|                                     | L          | kd. Desig  |                                            |          |
|                                     | <u> </u>   |            |                                            |          |
|                                     | Jot        | No.        | C-2050                                     |          |
|                                     | Ĺ          | -          |                                            |          |
|                                     |            |            |                                            | Rev.     |
|                                     | Drv        | vg. No.    | 1041                                       | -        |
|                                     |            |            |                                            |          |