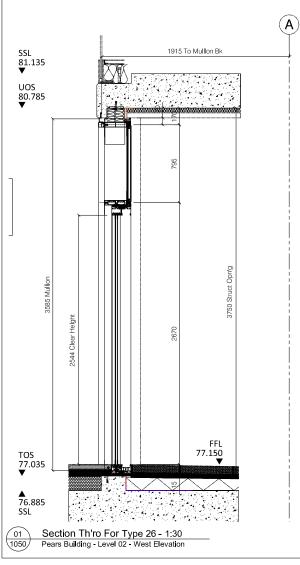

ALL ALUMINIUM PROFILES TO BE: PPC RAL TBC Min. 40 Microns Schuco-Interpon D

Type 22 C/Wall Specification To be constructed from thermally broken Schuco FWS50 Curtain Wall System

Transom Connections - Spring 2,1Kn - 226083

Mullion (150mm) - 323490 Transom (155mm) - 322440 Mullion Cap (15mm) - 112720 Transom Cap (12mm) - 160620 Pressure Plate - 477600 Thermal Break - 224810 Spigot (128mm) - 322750

|                                     |            | ALL DIME   | ENSIONS ARE IN MILLIMET                    | ERS      |
|-------------------------------------|------------|------------|--------------------------------------------|----------|
|                                     |            |            | S OTHERWISE SPECIFIED.                     |          |
|                                     |            | DO NOT     | SCALE FROM THIS DETAIL<br>IF IN DOUBT ASK. | -        |
|                                     |            | THIS       | DRAWING IS COPYRIGHT                       |          |
|                                     | A          |            |                                            |          |
|                                     |            |            | al Status - Please Advis                   | _        |
|                                     | A          |            | В                                          |          |
|                                     | Dat        | D          |                                            |          |
|                                     |            | n.         |                                            |          |
|                                     | Prir       |            |                                            |          |
|                                     | [          |            |                                            |          |
|                                     |            |            | no comments                                |          |
|                                     | B-         | Incorpor   | ate comments & proce                       | ed       |
|                                     | <u> C-</u> | Kesubm     | it for approval                            |          |
|                                     |            |            |                                            |          |
|                                     | Rev        | isions For | rmat                                       |          |
|                                     | Ltr        | Descript   |                                            | Date     |
|                                     | <u>ا</u>   |            | ation Viewed Externally                    |          |
|                                     | <u> </u>   | Note. Elev | adon vieweu Externally                     |          |
|                                     |            |            |                                            |          |
|                                     |            |            |                                            |          |
|                                     |            |            |                                            |          |
|                                     |            |            |                                            |          |
|                                     |            |            |                                            |          |
|                                     |            |            |                                            |          |
|                                     |            |            |                                            |          |
|                                     |            |            |                                            |          |
|                                     |            |            |                                            |          |
|                                     |            |            |                                            |          |
|                                     |            |            |                                            |          |
| 400 70                              |            |            |                                            |          |
|                                     |            |            |                                            |          |
|                                     |            |            |                                            |          |
|                                     |            |            |                                            |          |
|                                     |            |            |                                            |          |
|                                     |            |            |                                            |          |
|                                     |            |            |                                            |          |
|                                     |            |            |                                            |          |
|                                     |            |            |                                            |          |
|                                     |            |            |                                            |          |
|                                     |            |            |                                            |          |
|                                     |            |            |                                            |          |
|                                     |            |            |                                            |          |
|                                     |            |            |                                            |          |
|                                     |            |            |                                            |          |
|                                     |            |            |                                            |          |
|                                     |            |            |                                            |          |
|                                     |            |            |                                            |          |
| ╎╎╎╠╌┵╌┍╌┵╄╴                        |            |            |                                            |          |
| <b>╎</b> │╠──┭──┶──┭ <del>┝</del> ─ |            |            |                                            |          |
|                                     |            |            |                                            |          |
|                                     |            |            |                                            |          |
| ╎╎╎╠╌┱╌┶╌┱╄╴                        |            |            |                                            |          |
|                                     |            |            |                                            |          |
|                                     |            |            |                                            |          |
|                                     |            |            |                                            |          |
| Similar                             |            |            |                                            |          |
| <b>┆</b>  ╠╌┭╼┶╌┭ <del>┠</del> ╴    |            |            |                                            |          |
|                                     | -          | Prelimina  | rvissue                                    | 22.01.19 |
|                                     | <u> </u>   |            | . ,                                        | 22.01.19 |
|                                     | -77        |            | 0                                          |          |
|                                     | N          | orm        | an Underw                                  | rood     |
|                                     | - 1        | onn        | Guarder                                    | 000      |
|                                     | NI         | orma       | n & Lindonwood                             |          |
| │┆│ <b>╠</b> ╌┵╼┲╌┵╊╾               |            |            | n & Underwood                              |          |
|                                     |            |            | damore Road                                |          |
|                                     |            |            | LE3 1HP                                    |          |
| ╎╎║╟╌┵╌┍╌┵┠╴                        | Te         | el: 0116   | 2318000                                    |          |
| <b>  </b> ┣╌┱╼┶╌┯ <del>┠</del> ╸    |            |            | 6 2318005                                  |          |
|                                     |            |            | /ww.nandu.co.uk                            |          |
|                                     |            |            |                                            |          |
| ╎╎║╨╌┭╌┶╌┭╄╴                        | Drv        | vg Title   | Type 22 Level 06                           |          |
|                                     |            |            | Glazing Elevation - Ph                     | ase 02   |
|                                     | Jot        | )          | Pears Building                             |          |
|                                     |            | erence     | Royal Free Hospital                        |          |
| HIRA HIA                            | <u> </u>   |            |                                            |          |
|                                     | -          | stomer     | Willmott Dixon                             |          |
|                                     | Sca        |            | 1:30 Pa                                    | aper A3  |
|                                     | Dra        | awn By     | J.C Date 1                                 | 7.01.19  |
|                                     | L          | kd. Desig  |                                            |          |
|                                     | <u> </u>   |            |                                            |          |
|                                     | Jot        | No.        | C-2050                                     |          |
|                                     | Ĺ          | -          |                                            |          |
|                                     |            |            |                                            | Rev.     |
|                                     | Drv        | vg. No.    | 1041                                       | -        |
|                                     |            |            |                                            |          |