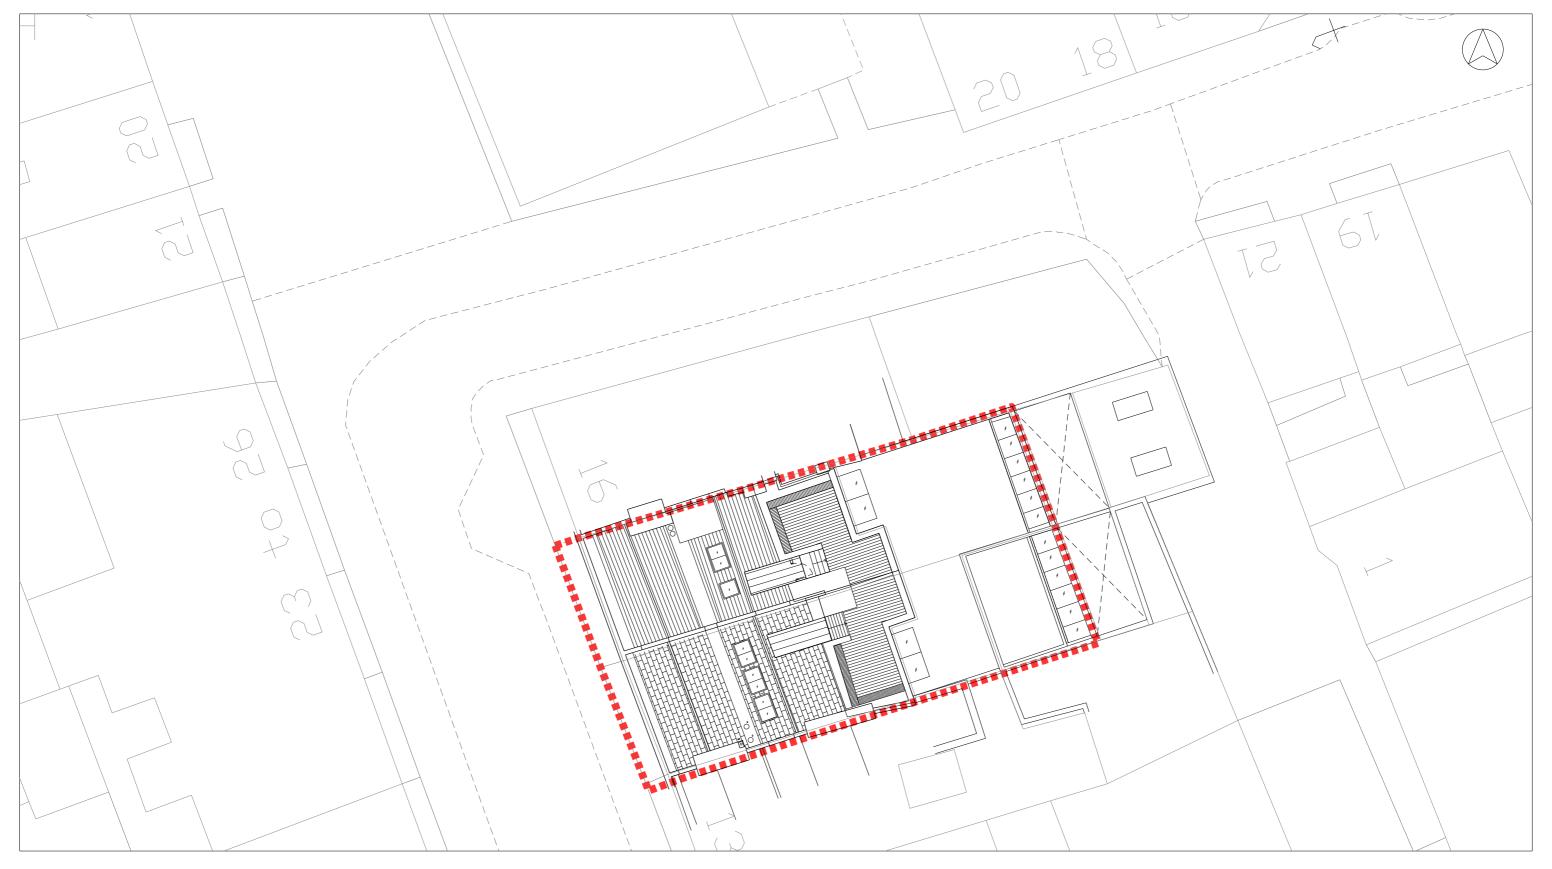

## 01 Proposed Site Plan 1:200 @ A3

Do not scale. Use figured dimensions only.

All dimensions to be checked on site.

All drawings to be read in conjunction with other consultants' information: any discrepancies to be reported before work commences.

## General notes

Site Boundary

© Crown copyright and database rights 2019 OS 100035409 Reproduction in whole or in part is prohibited without the permission of Ordnance Survey.

## Status For Planning Approval

1:200 @ A3

1:100 @ A1

Date

05/07/2019 Scale

Project title 14 & 15 Great James Street London WC1N 3DP Drawing title Proposed Site Plan

Drawing No 406

Drawing No 1101