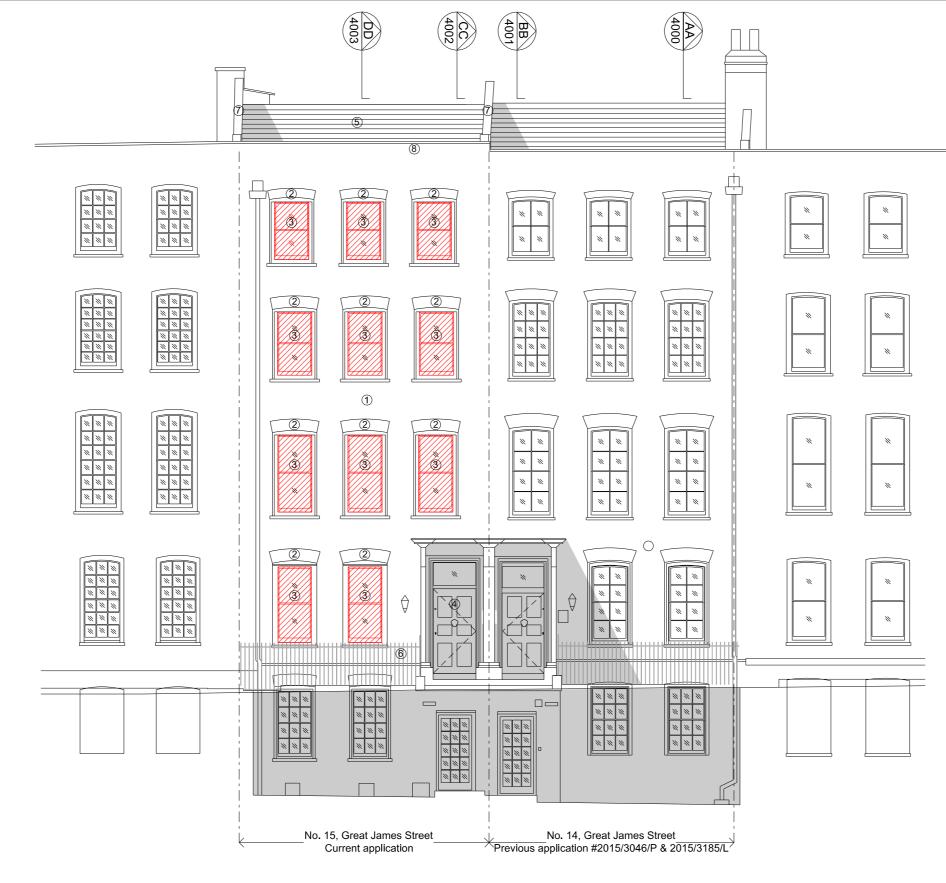

## Materials Key:

- 1. Yellow London stock brick
- 2. Red brick guaged arches
- 3. Sash windows, timber painted, colour TBC
- 4. Plain timber door painted
- 5. Roof tiles
- 6. Wrought iron balustrade (to be stripped back and refurbished) 7. Brick party wall chimney stack
- 8. Coping stone

| 0 | 1               | 2               | 3   | 4 | 5 |
|---|-----------------|-----------------|-----|---|---|
|   | Great J<br>WC1N | ames Str<br>3DP | eet |   |   |
|   | g true          |                 |     |   |   |