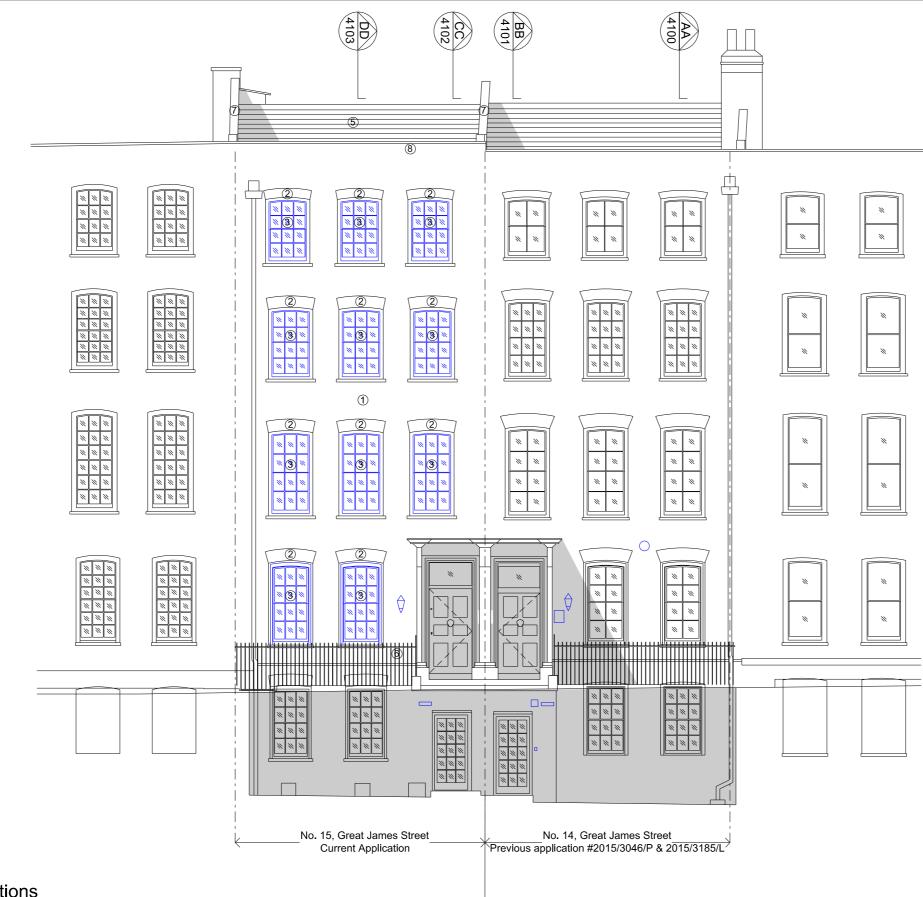

## Materials Key:

- 1. Yellow London stock brick
- 2. Red brick guaged arches
- 3. Sash windows, timber painted, colour TBC
- 4. Plain timber door painted
- 5. Roof tiles
- 6. Wrought iron balustrade (to be stripped back and refurbished) 7. Brick party wall chimney stack
- 8. Coping stone

| 0          | 1                             | 2                | 3  | 4  |
|------------|-------------------------------|------------------|----|----|
| Project t  | itle                          |                  |    |    |
|            | Great Ja<br>NC1N 3I           | mes Street<br>DP |    |    |
| Drawing    | • • • • • • • • • • • • • • • |                  |    |    |
| Propose    | d Front E                     | levations        |    |    |
| Drawing    | No                            |                  |    | ,  |
| Project No |                               | Drawing I        | No | Re |
| 06         |                               | 3100             |    | B  |