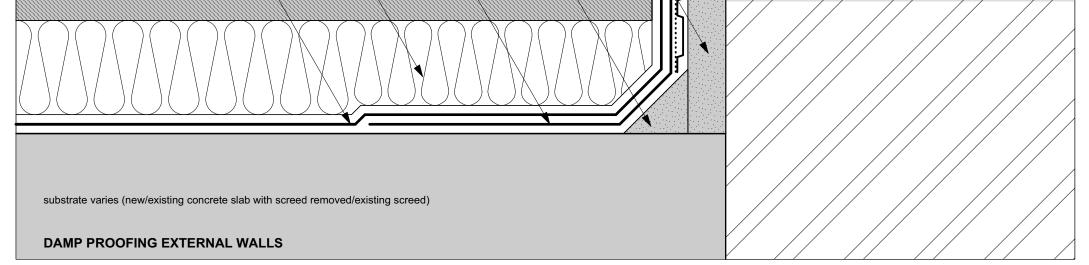

| existing waterproof render to remain, defective areas to be made good before application of membrane |                                                           |
|------------------------------------------------------------------------------------------------------|-----------------------------------------------------------|
| Newton 503 membrane fixed with Newton MultiPlugs                                                     |                                                           |
| 12.5mm plasterboard with Thistle finish coat on dabs                                                 |                                                           |
| existing render extended down to new slab with waterproof render before application of membrane      |                                                           |
| skirting to be glued in place                                                                        |                                                           |
| cement fillet                                                                                        |                                                           |
| 300mm wide RIW Sheetseal 226 Reinforcing Strip                                                       |                                                           |
| 50mm Rockfloor and 18mm T&G chipboard/plywood                                                        |                                                           |
| RIW Sheetseal 226 DPM                                                                                | injected DPC zone (height to be determined by specialist) |
|                                                                                                      |                                                           |
|                                                                                                      |                                                           |
|                                                                                                      |                                                           |
| ()()()()()()()))) = 0                                                                                |                                                           |
|                                                                                                      |                                                           |
|                                                                                                      |                                                           |
| substrate varies (new/existing concrete slab with screed removed/existing screed)                    |                                                           |
| DAMP PROOFING INTERNAL AND PARTY WALLS                                                               |                                                           |
|                                                                                                      |                                                           |
|                                                                                                      |                                                           |
| existing waterproof render to remain, defective areas to be made good before application of membrane |                                                           |
| Newton 503 membrane fixed with Newton MultiPlugs                                                     |                                                           |
| 38mm ThermaLine PIR with Thistle finish coat on dabs                                                 |                                                           |
| existing render extended down to new slab with waterproof render before application of membrane      |                                                           |
| skirting to be glued in place                                                                        |                                                           |
| cement fillet                                                                                        |                                                           |
| 300mm wide RIW Sheetseal 226 Reinforcing Strip                                                       |                                                           |
| 50mm Rockfloor and 18mm T&G chipboard/plywood                                                        |                                                           |
| RIW Sheetseal 226 DPM                                                                                | injected DPC zone (height to be determined by specialist) |
|                                                                                                      |                                                           |