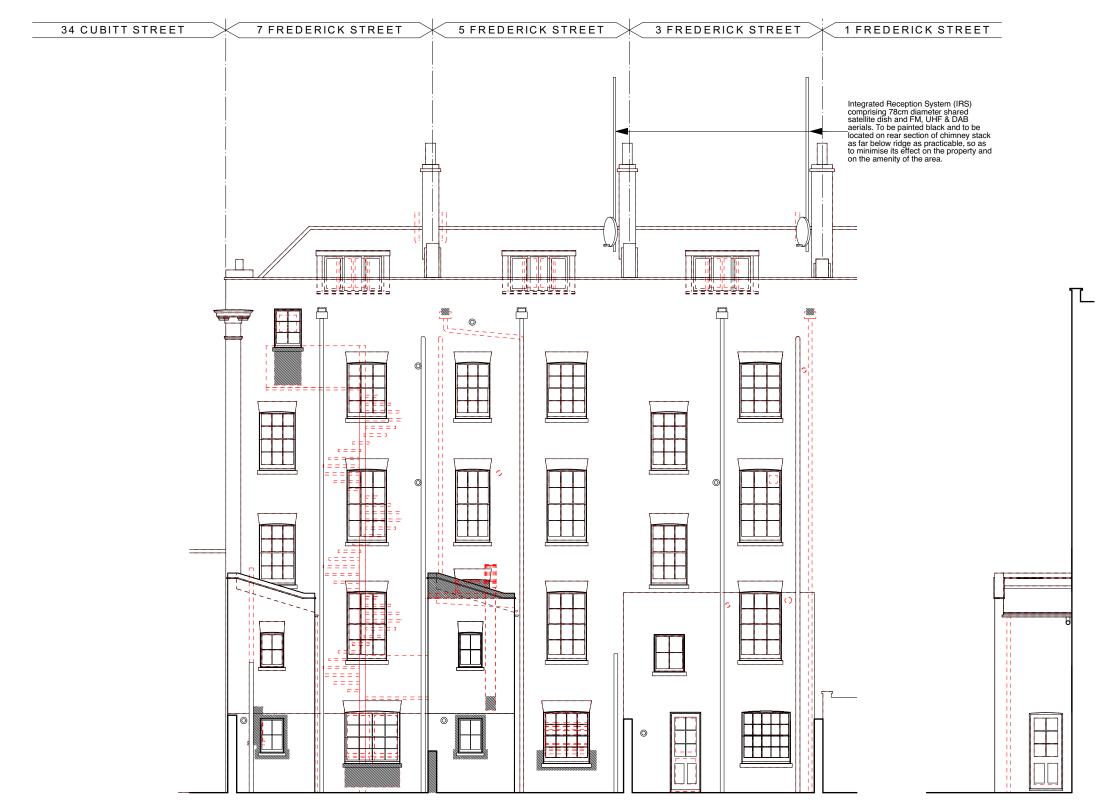

Σ

c

.

ω.

Back addition no. 7

| drawing no.<br>6214-FS3-7-P08                                       |                                                                       |
|---------------------------------------------------------------------|-----------------------------------------------------------------------|
| drawn<br>CS                                                         | checked<br>PS                                                         |
| scale<br>1:100 @ A3<br>1:50 @ A1                                    | date<br>FEB 2019                                                      |
| Job fille<br>3-7 FREDERICK STREET, LONDON WC1X 0NG                  | drawing<br>REAR ELEVATION - AS PROPOSED                               |
| PROJECT 5<br>ARCHITECTURE LLP<br>8 Waterson Street<br>London E2 8HL | T: +44 (0)20 7739 9131<br>F: +44 (0)20 7739 3687<br>E: info@p5a.co.uk |
| <b>DEDECEDE</b><br>ARCHITECTURE                                     |                                                                       |

## NOTES:

All redundant vents and flues to be removed and bricked up to match existing.

New extract fans connected to galvanised steel airbricks.

All modern soil stacks and rainwater goods to be replaced with cast iron.