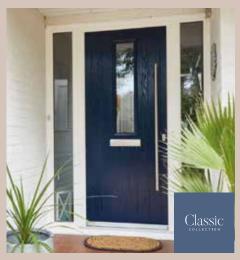

## Classic and Elite composite door Collection.

#### Classic doors

- All our Classic doors have a grained effect finish
- Door skins are manufactured from high impact resistant Glass Reinforced Polymer (GRP)
- Insulated inner core for increased energy efficiency
- Energy rated A-A++ depending on glazing
- Available in a range of designs: Traditional, Contemporary & Cottage
- Hardware options: Standard lever, Heritage
   & Contemporary
- Matching composite side panels available in some designs
- Large range of standard and premium colours to choose from.