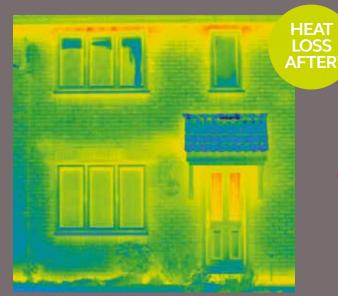

Anglian is an accredited recycler for UK recovinyl

Take a look at the 'before' and 'after' thermal images of this home. They were taken at exactly the same time of day under the same weather conditions with the heating systems set at the same temperature. They show a dramatic difference between heat loss and heat retention - the invisible benefits of upgrading your windows and doors.

Review the '10 Ways to Save' through our Help Us Help You initiative on page 3.

On a thermal image, extreme areas of heat loss show up as red patches.

The heat generated inside the house is no longer leaking into the street.