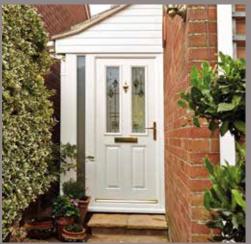

## Classic and Elite composite door Collection.

#### Classic doors

- All our Classic doors have a grained effect finish
- Door skins are manufactured from high impact resistant Glass Reinforced Polymer (GRP)
- Insulated inner core for increased energy efficiency
- Energy rated A-A++ depending on glazing
- Available in a range of designs: Traditional, Contemporary & Cottage
- Hardware options: Standard lever, Heritage
   & Contemporary
- Matching composite side panels available in some designs
- Large range of standard and premium colours to choose from.

#### Elite doors

- All our Elite doors have a hardwearing painted finish, equivalent to 10 brushed coats, helping to protect against the elements
- Construction bonds Medite Tricoya Extreme facings onto a solid Sapele lipping giving durability, stability and water-resistance
- Kerto Q engineered solid timber core for additional strength and stability
- Available in a range of designs: Traditional, Contemporary, Designer, Cottage & Stable
- Hardware options: Standard lever, Heritage and Contemporary
- Matching composite side panels available in some designs
- Option of a thermal core construction to help achieve higher energy efficiency
- Any combination of Elite solid colours
   available to both sides of the door.