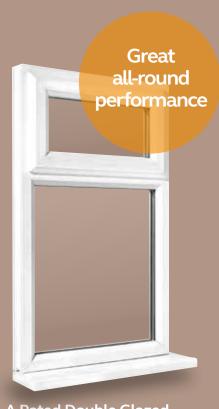

## Raising the standard in energy efficiency.

PVCU double glazed windows from Anglian are A to A+ rated as standard, for improved home energy efficiency and great all round performance. Building regulations currently insist on C rated windows as an energy efficient standard.

A Rated Double Glazed (standard for our Stormproof casements)

A+ Rated Double Glazed (optional upgrade for Stormproof casements and standard for Flush Finish casements)

A++ Rated Triple Glazed (optional upgrade)