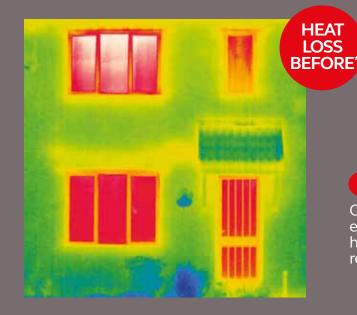

Anglian is an accredited recycler for UK recovinyl

Take a look at the 'before' and 'after' thermal images of this home. They were taken at exactly the same time of day under the same weather conditions with the heating systems set at the same temperature. They show a dramatic difference between heat loss and heat retention - the invisible benefits of upgrading your windows and doors.

Review the '10 Ways to Save' through our Help Us Help You initiative on page 3.

On a thermal image, extreme areas of heat loss show up as red patches.

The heat generated inside the house is no longer leaking into the street.