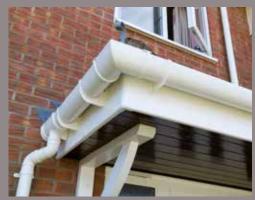

#### Rooftrim and Cladding.

## The practical and attractive finishing touch.

You no longer need to worry about peeling paintwork, water ingress and timber decay. Say goodbye to regular maintenance, say hello to a greater looking home with Anglian's fit and forget Rooftrim and Cladding.

- 10 year guarantee
- BBA certificate 04/4180 for White Rooftrim range
- PVCU for low maintenance no need to paint
- Fascias, Soffits & Bargeboards range of colours
- Gutters & Downpipes-option of Classic (PVCU), Traditional (Cast iron effect PVCU) or Heritage (Aluminium)
- Cladding: available in Tongue & Groove,
   Plain Shiplap or Embossed Featheredge in a collection of colours
- Water butts to recycle rainwate
- Innovative Gutterguards for debris-free Guttering and Downpipes
- Any asbestos identified will be thoroughly and professionally removed.