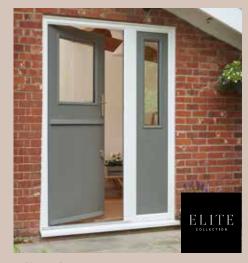

## Classic and Elite composite door Collection.

#### Elite doors

- All our Elite doors have a hardwearing painted finish, equivalent to 10 brushed coats, helping to protect against the elements
- Construction bonds Medite Tricoya Extreme facings onto a solid Sapele lipping giving durability, stability and water-resistance
- Kerto Q engineered solid timber core for additional strength and stability
- Available in a range of designs: Traditional, Contemporary, Designer, Cottage & Stable
- Hardware options: Standard lever, Heritage and Contemporary
- Matching composite side panels available in some designs
- Option of a thermal core construction to help achieve higher energy efficiency
- Any combination of Elite solid colours
   available to both sides of the door.