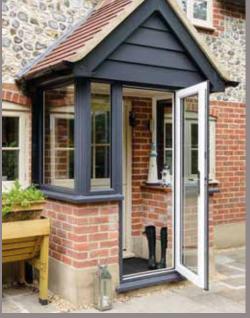

#### Porches.

## Creating valuable extra space.

Our porches are built to match the style of your home and the space you have available. Finished with any fully double-glazed doors and windows from our range. Plus, we match brick, stonework or render to your existing style and build whichever roof profile is best suited.

- 6 x roof style options
- Finishes: PVCU, Timber or Aluminium windows and doors
- High security
- Full range of decorative glazing options
- Porch guaranteed for 10 years and 15 years on sealed units
- Peace of Mind-full service
- Foundations- built to a depth of at least 650mm and thick damp proof membrane
- We undertake plastering, lighting and power points
- In most cases as long as they are under 3m in floor area and not within 2 metres of any boundary which fronts the highway, you do not need planning permission or building regulation approval's
- If Porch is to be over 3m<sup>2</sup> or will need to be approved, that's no problem, we at Angliar will deal with any requirements you have.