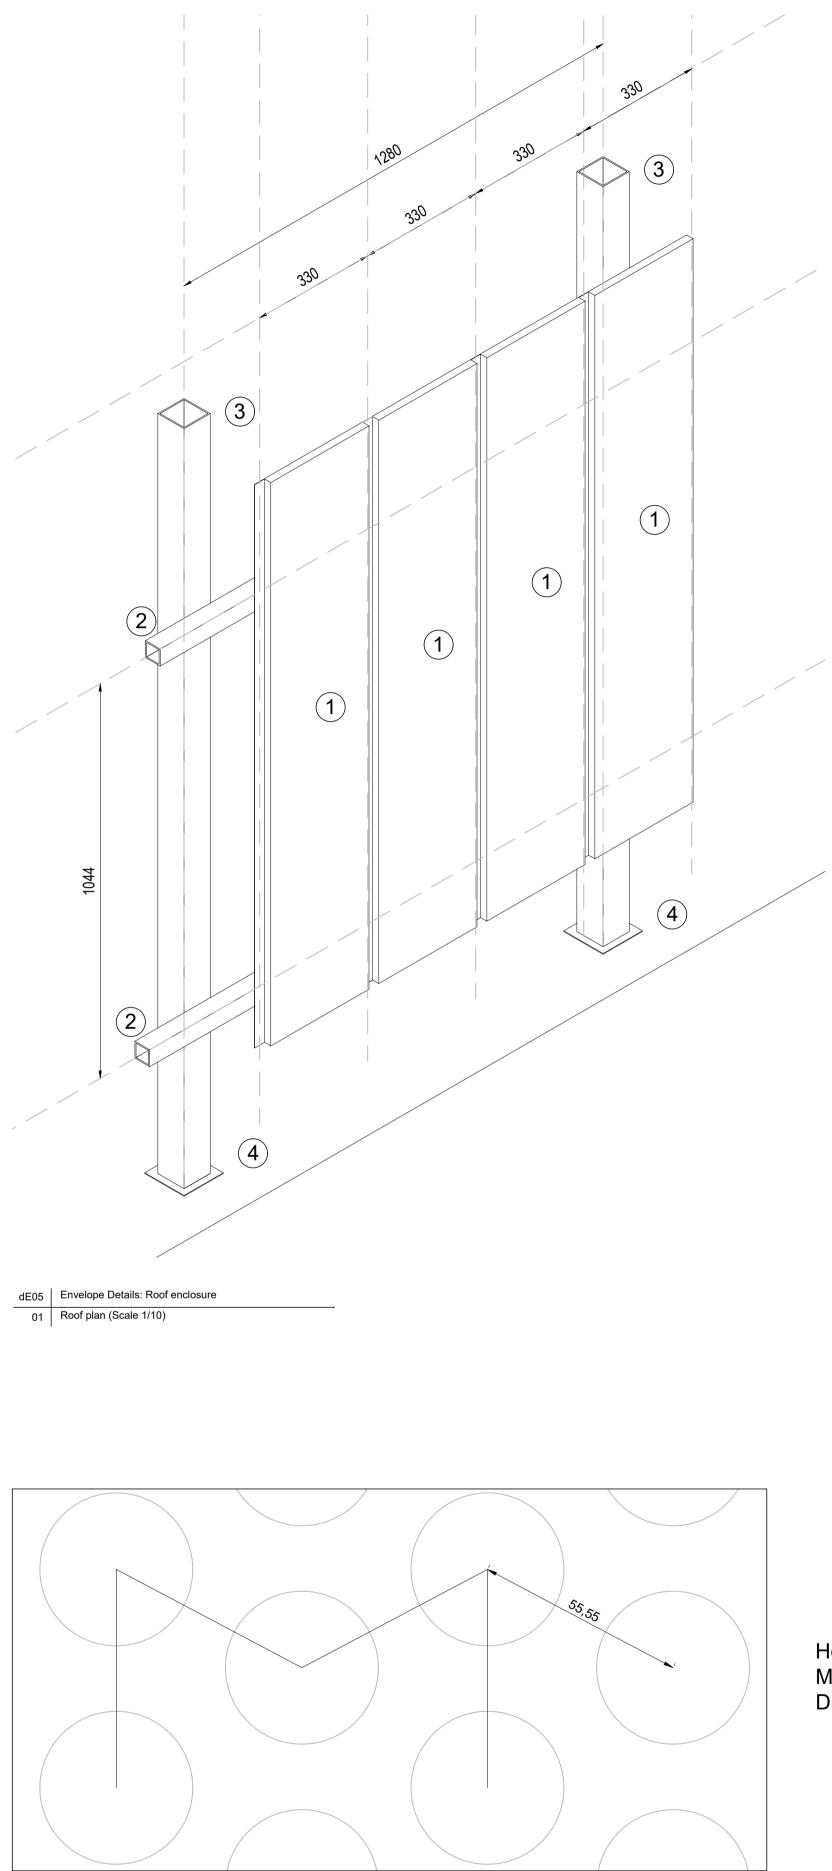

Holes' layout: Quinconce à 90° M: 10,12mm Diameter: 7mm

\_\_\_\_\_

 $\vdash$ 

Do not scale from drawings. To be read in conjunction with all relevant Architects', Services and Structural Engineers' drawings. All dimensions to be checked on site. Errors to be reported immediately to the Architect.

Boundary line NOTE: Drawings based on outline survey from different sources

INTERLOCKING PANEL

1 VMZINC Interlocking Panels

2 Horizontal steel frame 45x45 mm

③ Vertical posts 80 x 80 mm

(4) Square steel plate 120 x 120 mm