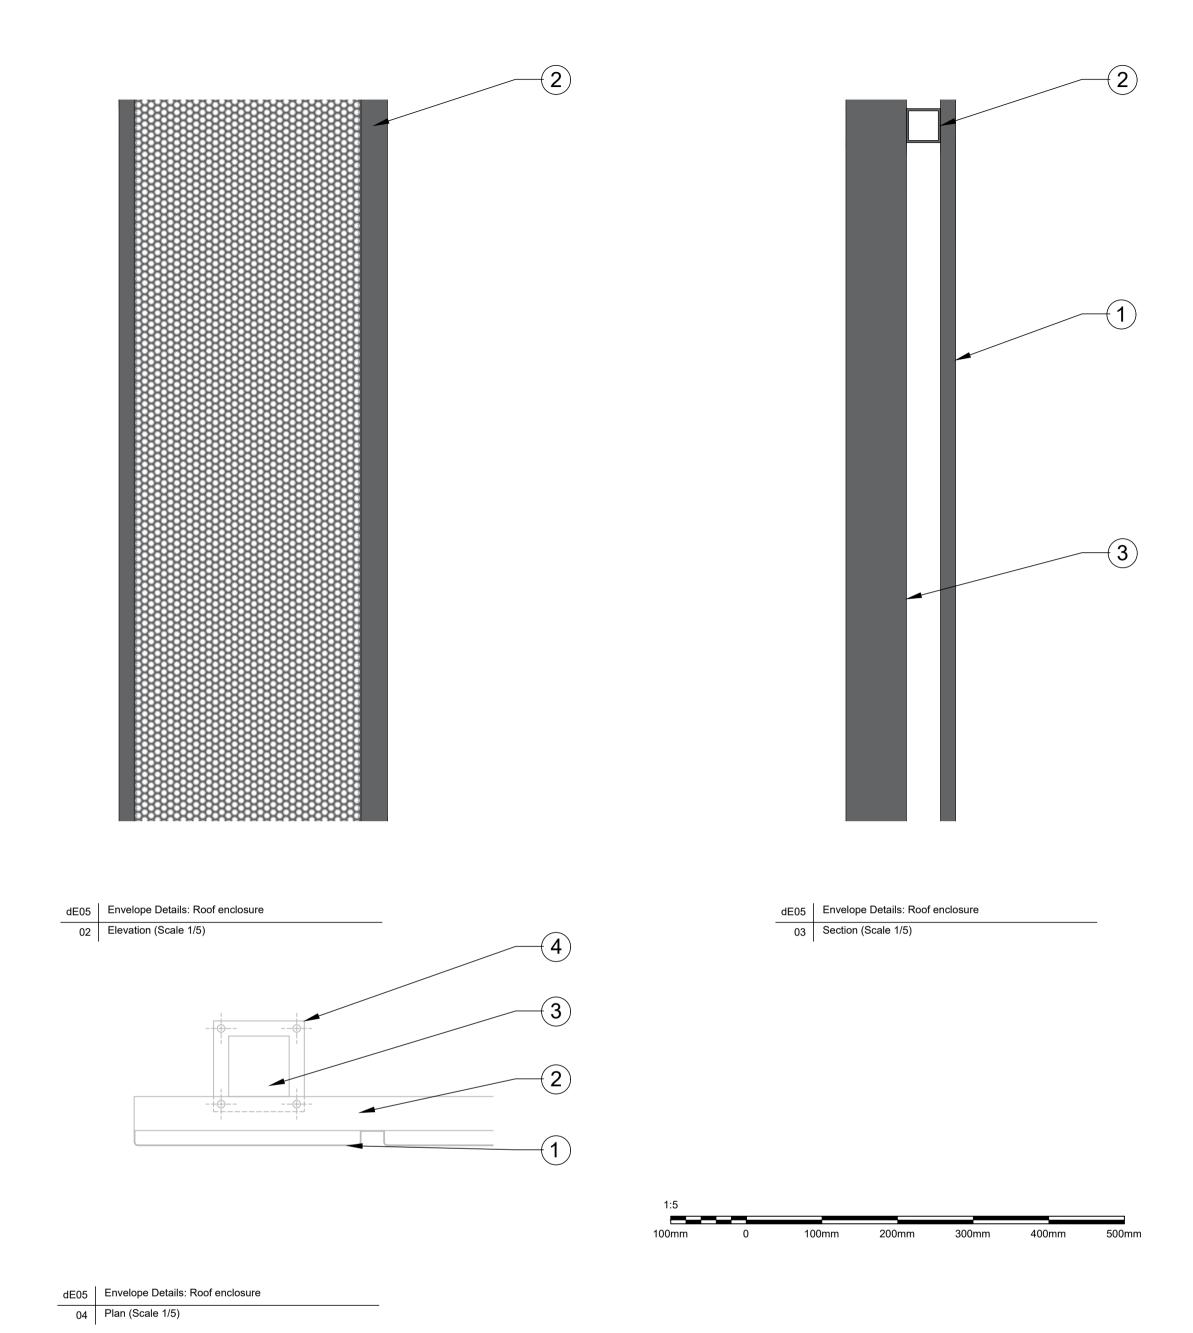

Boundary line NOTE: Drawings based on outline survey from different sources

INTERLOCKING PANEL

1 VMZINC Interlocking Panels

2 Horizontal steel frame 45x45 mm

③ Vertical posts 80 x 80 mm

(4) Square steel plate 120 x 120 mm