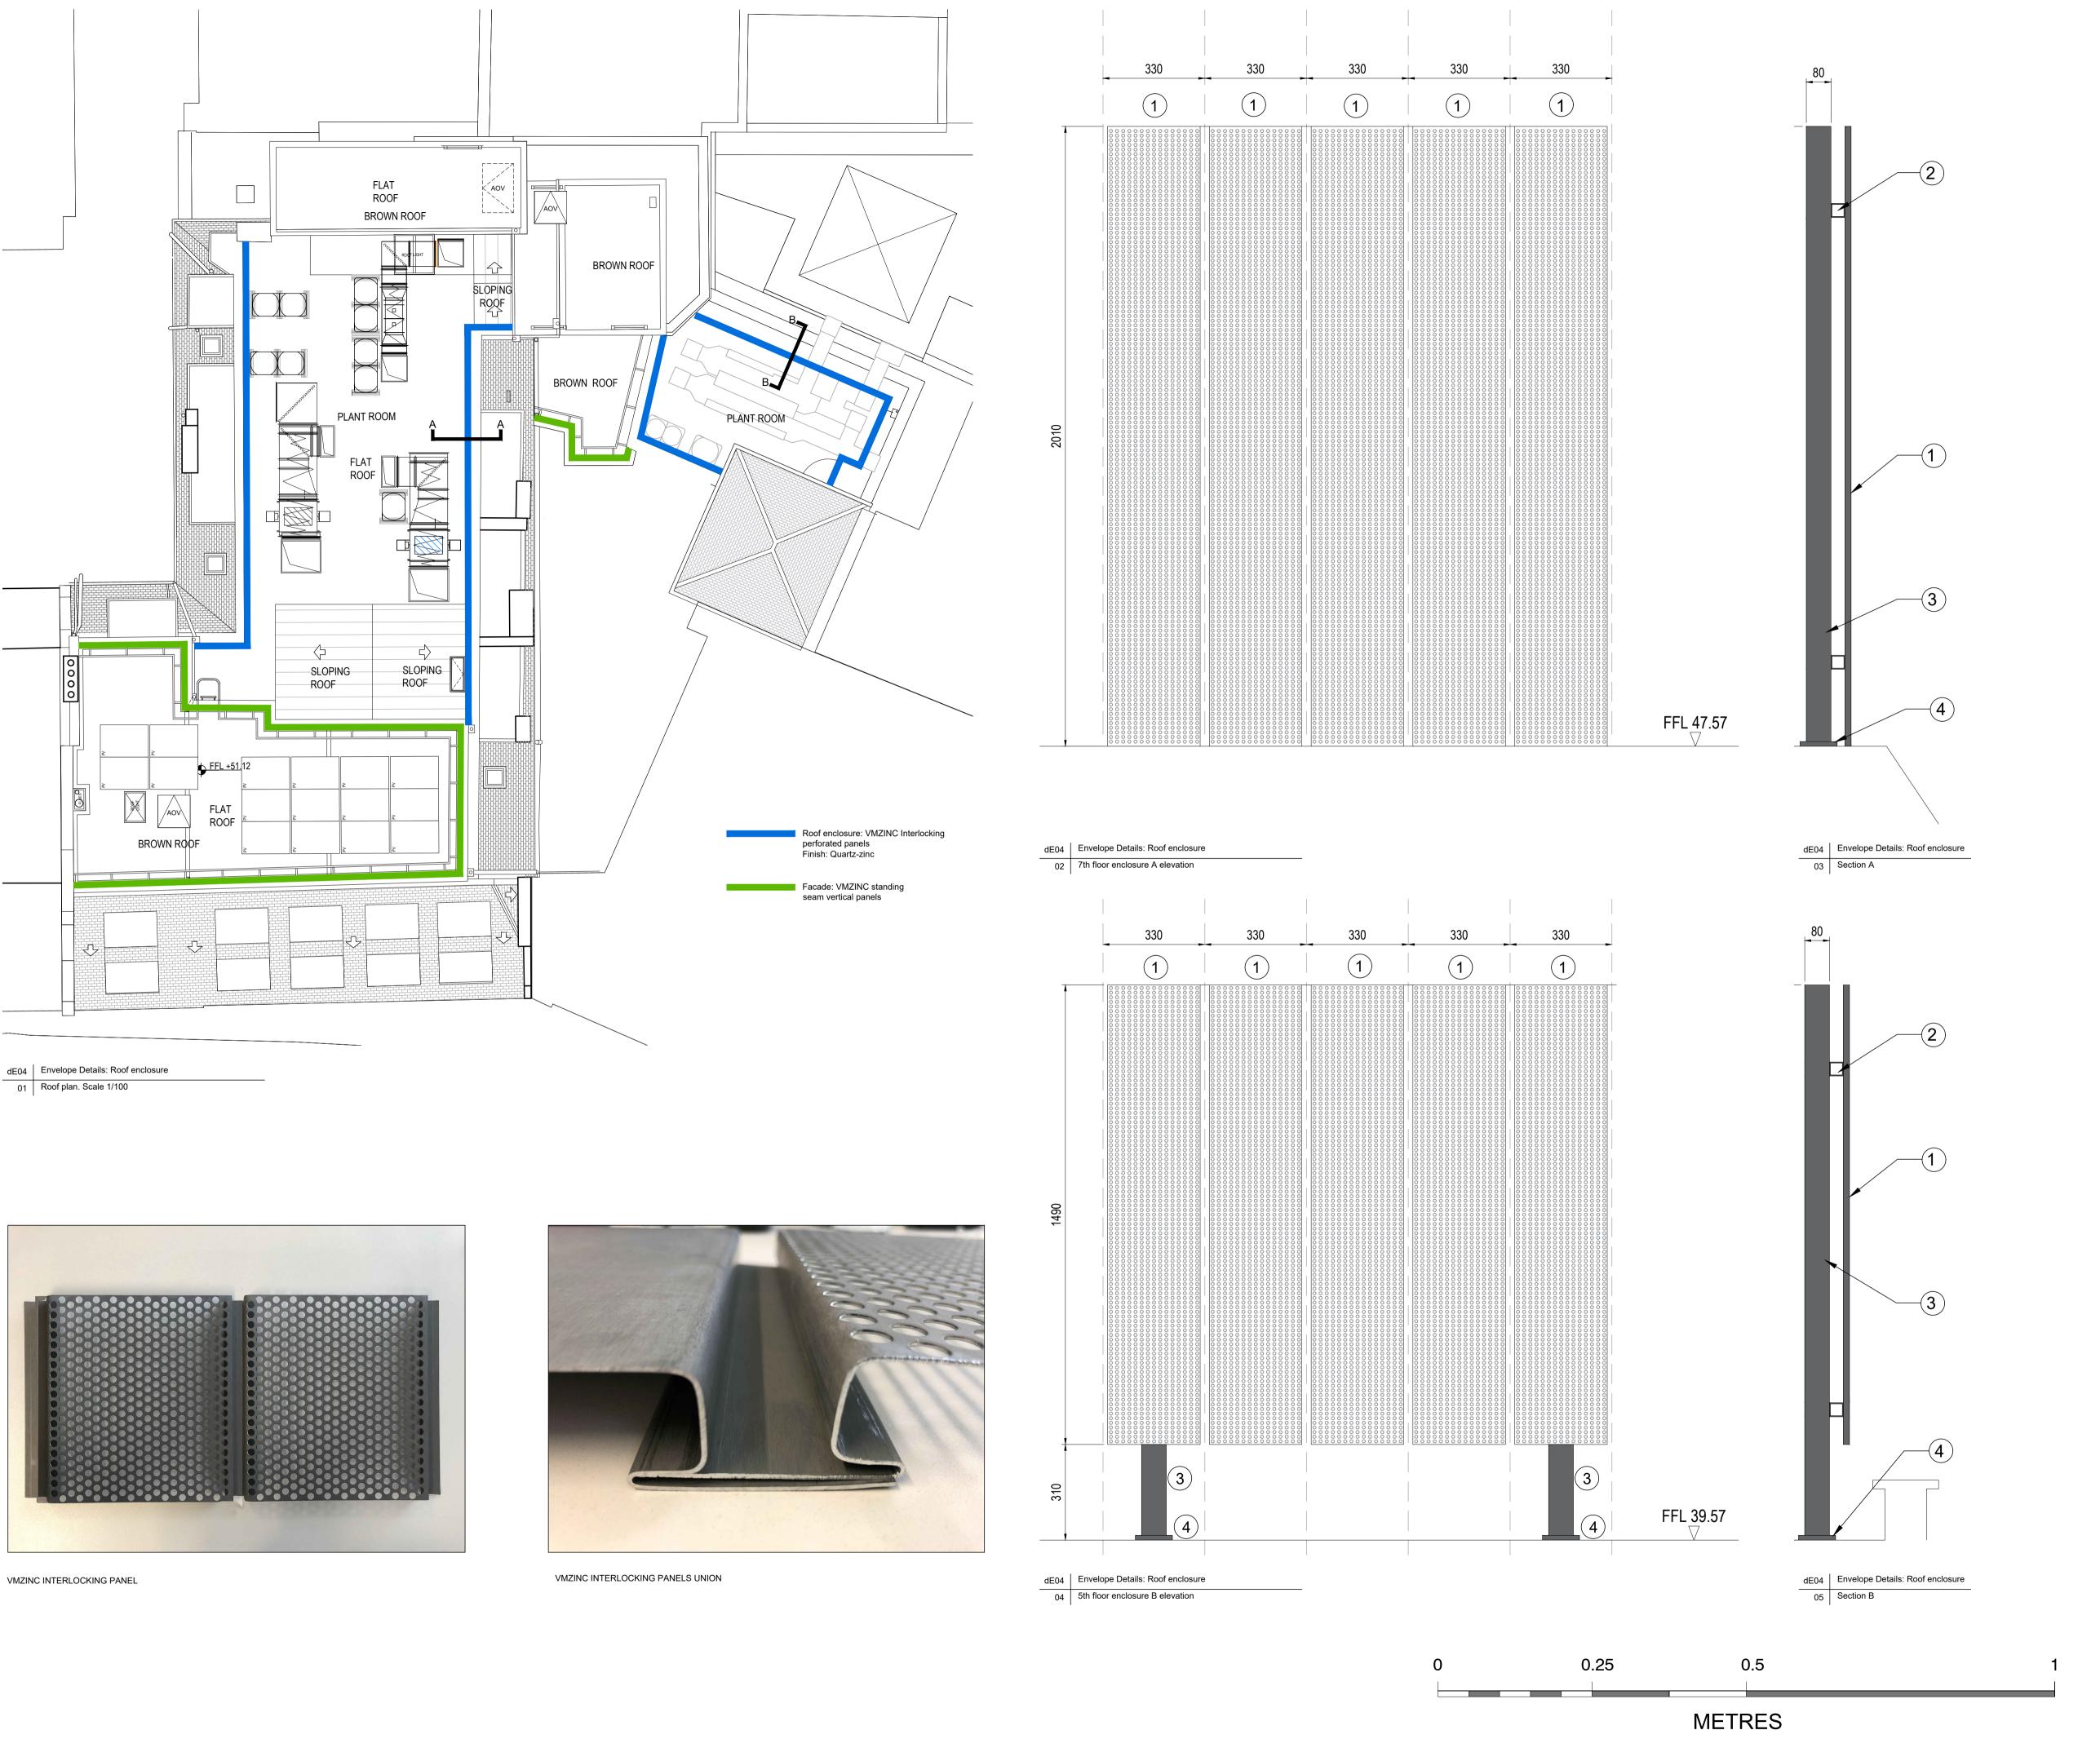

INTERLOCKING PANEL

- 1 VMZINC Interlocking Panels
- 2 Horizontal steel frame 45x45 mm
- ③ Vertical posts 80 x 80 mm
- 4 Square steel plate 120 x 120 mm

P129.07.2019Issue for planningAGPARev.DateDescriptionDBCB

## TT Architects

2 Eustace House Old Paradise Street London, SE11 6AN

Project
Z-WILD COURT

4 Wild Court & 75 Kingsway London WC2B 4AU

ent Z Hotels

Drawing Name Envelope Details

|        |                          | 005-dE04-P1   |
|--------|--------------------------|---------------|
| Drawir | ng No. & Revision        |               |
|        | 1/10 @A1                 | AG/PA         |
| Scale  |                          | Drawn/Checked |
|        | 25.07.2019               | For planning  |
| Date   |                          | Issue         |
|        | Roof enclosure detail 01 |               |
|        | Envelope Details         |               |