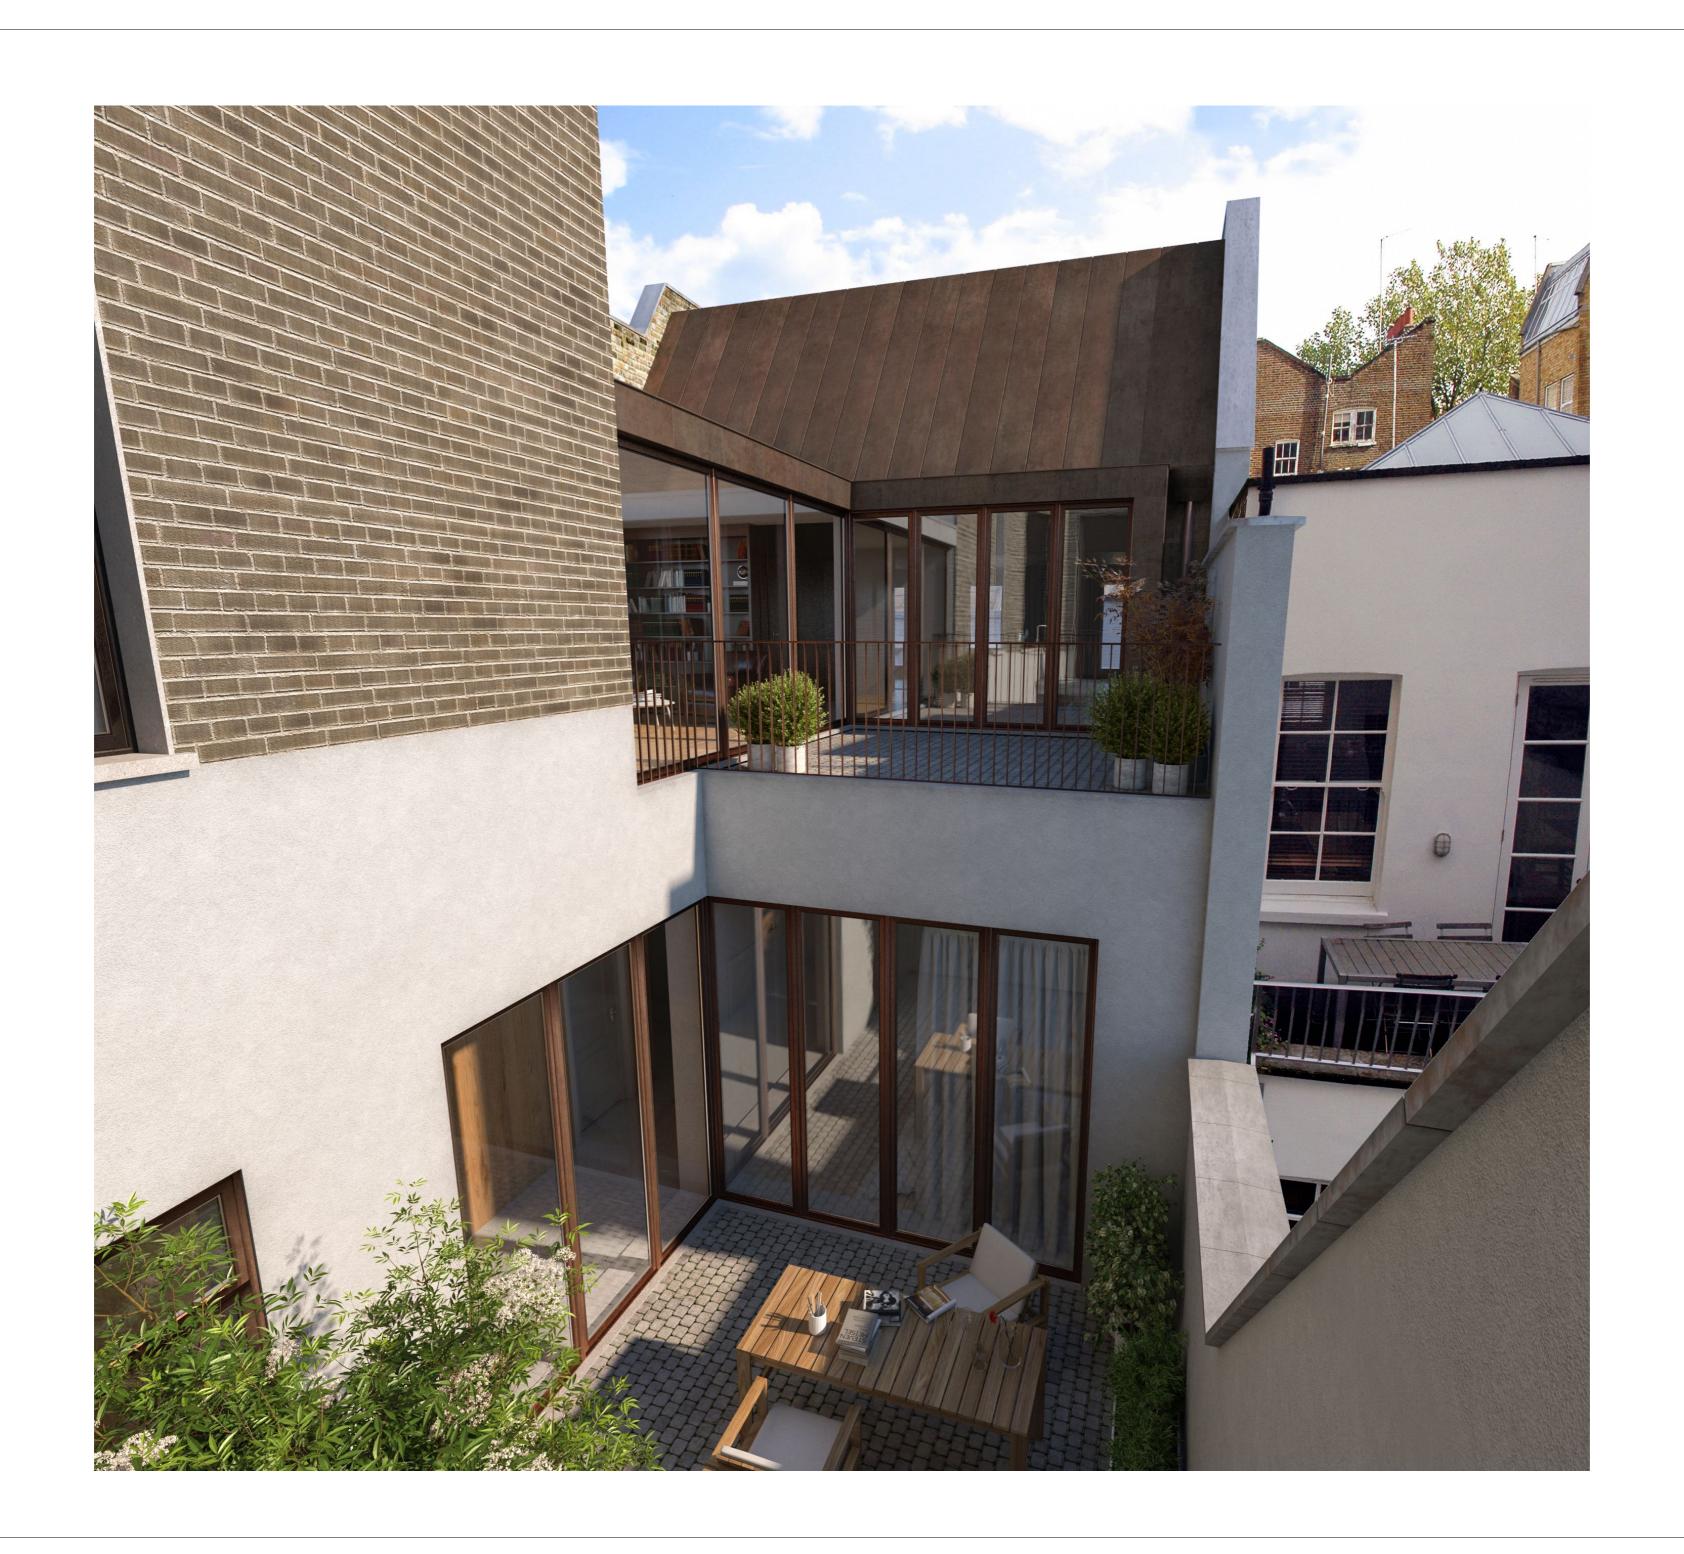

NOTES: Notes

> REVISIONS: В

REVISION B 04.06.2019

PROJECT: 3 Fitzroy Square

DRAWING TITLE: VIEW FROM MAIN HOUSE

STATUS: Planning Application

NOTE: Do not scale from the drawing. Any discrepancies to be reported to the architect. All dimensions will be taken on site prior to ordering and construction. Copyright remains with the architect. This drawing is to be read in conjunction with the specification and all other relevant drawings.