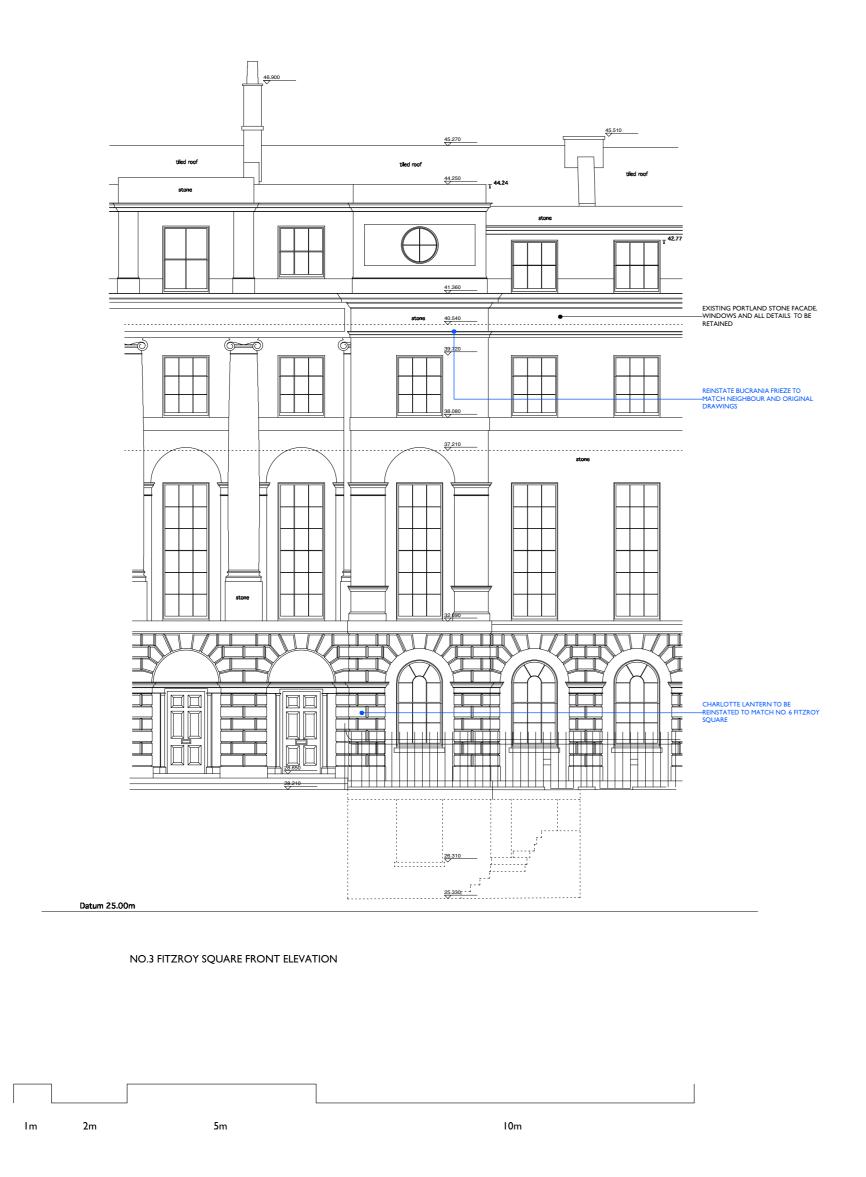

NOTES: Notes

REVISIONS: В

NEW LINK SUBJECT OF DISCUSSION DURING PRE-APPLICATION PROCESS OF 04.04.2019 -12.07.2019

PROJECT: 3 Fitzroy Square

DRAWING TITLE: MAIN HOUSE ELEVATION

STATUS: Planning Application

NOTE: Do not scale from the drawing. Any discrepancies to be reported to the architect. All dimensions will be taken on site prior to ordering and construction. Copyright remains with the architect. This drawing is to be read in conjunction with the specification and all other relevant drawings.

## JAMES GORST ARCHITECTS Ltd

35 Lamb's Conduit Street

London WCIN 3NG

t 020 7336 7140 f 020 7336 7150 e info@jamesgorstarchitects.com

DRAWING SCALE: DRAWING NUMBER: REVISION: 1:100@A2 LKB09\_200B В