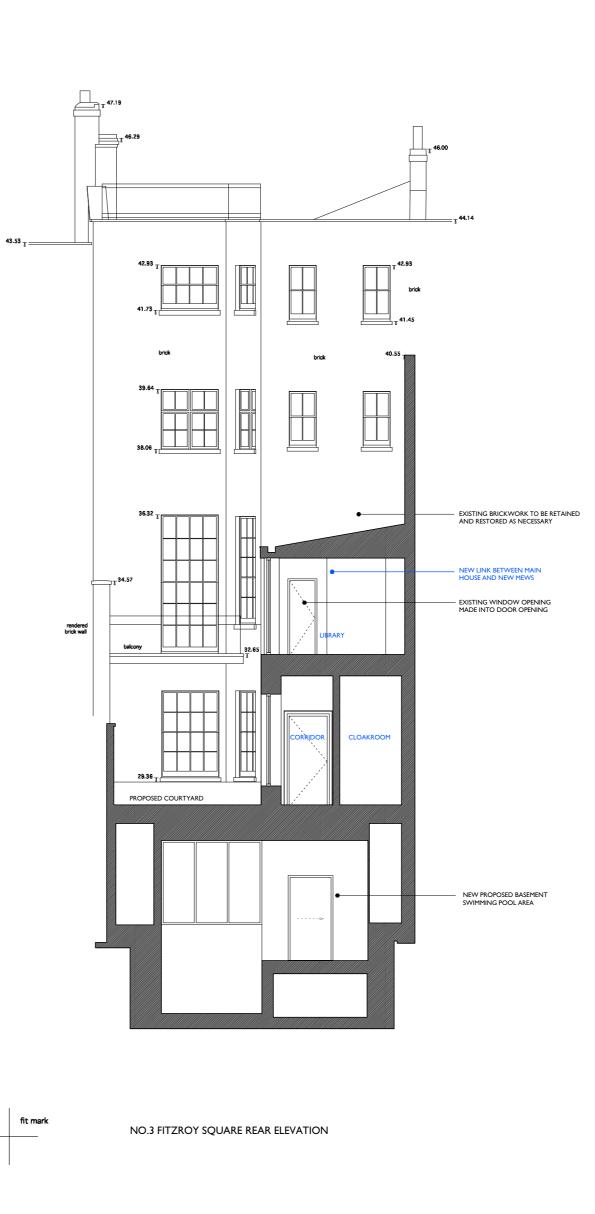

NOTES: Notes

REVISIONS: В

NEW LINK SUBJECT OF DISCUSSION DURING PRE-APPLICATION PROCESS OF 04.04.2019 -12.07.2019

PROJECT: 3 Fitzroy Square

DRAWING TITLE: MAIN HOUSE ELEVATION

STATUS: Planning Application

NOTE: Do not scale from the drawing. Any discrepancies to be reported to the architect. All dimensions will be taken on site prior to ordering and construction. Copyright remains with the architect. This drawing is to be read in conjunction with the specification and all other relevant drawings.

## JAMES GORST ARCHITECTS Ltd

35 Lamb's Conduit Street

London WCIN 3NG

t 020 7336 7140 f 020 7336 7150 e info@jamesgorstarchitects.com

DRAWING SCALE: DRAWING NUMBER: REVISION: 1:100@A2 LKB09\_200B В