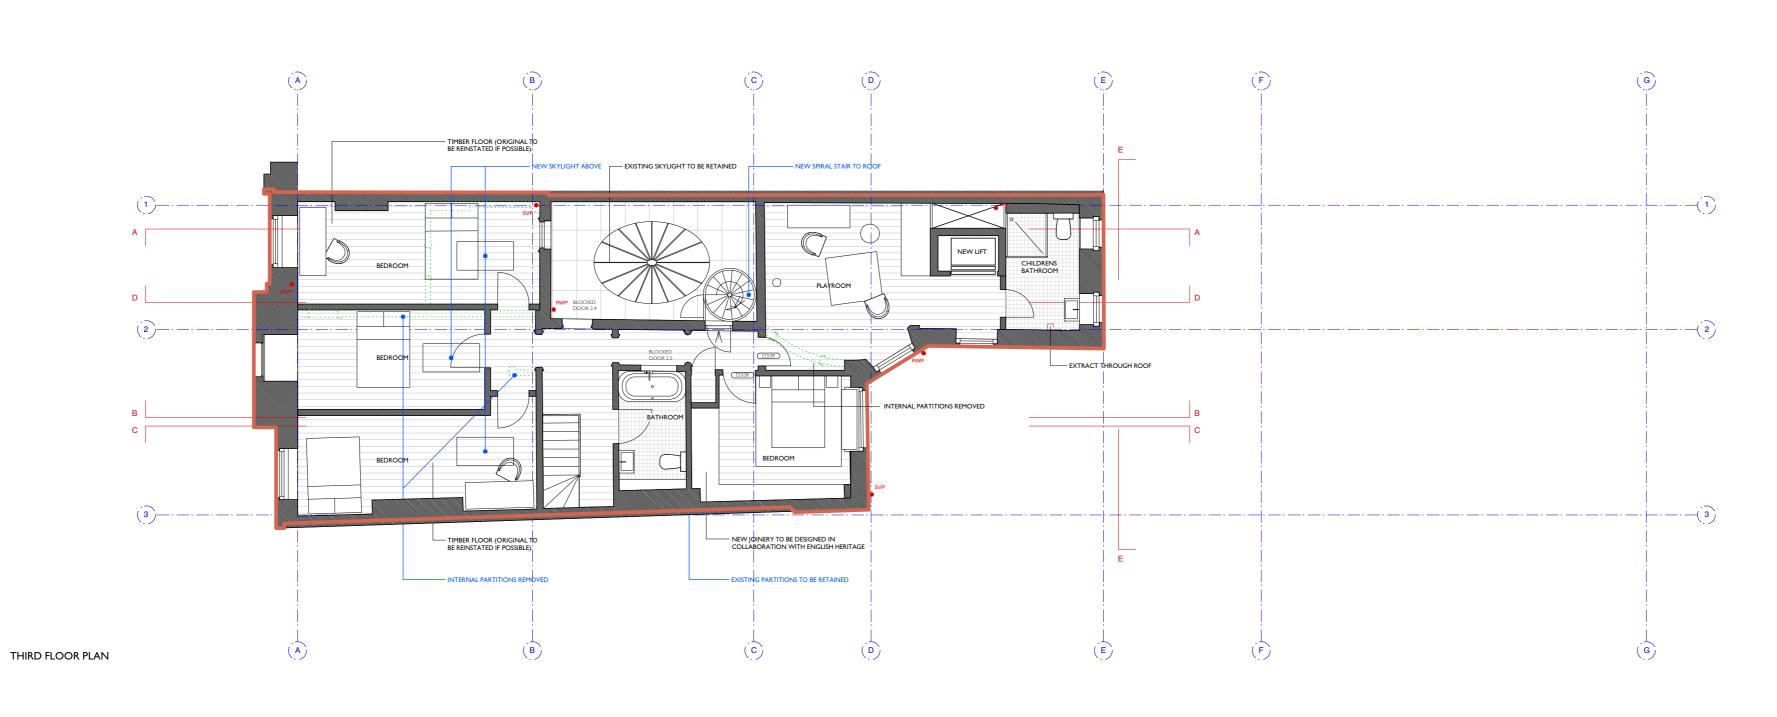

SECTIONS OF EXISTING FABRIC TO BE REMOVED DOTTED IN GREEN EXTENT OF LISTED BUILDING OUTLINED IN RED

I0m

3 Fitzroy Square

NOTES:

DRAWING TITLE:
THIRD FLOOR PLAN

STATUS:
Planning Application

NOTE:

Do not scale from the drawing. Any discrepancies to be reported to the architect.

All dimensions will be taken on site prior to ordering and construction.

Copyright remains with the architect.

This drawing is to be read in conjunction with the specification and all other relevant drawings.

JAMES GORST ARCHITECTS Ltd

35 Lamb's Conduit Street London WCIN 3NG t 020 7336 7140

t 020 7336 7140 f 020 7336 7150 e info@jamesgorstarchitects.com

DRAWING SCALE: DRAWING NUMBER: REVISION:

1:100@A2 LKB09\_104B B