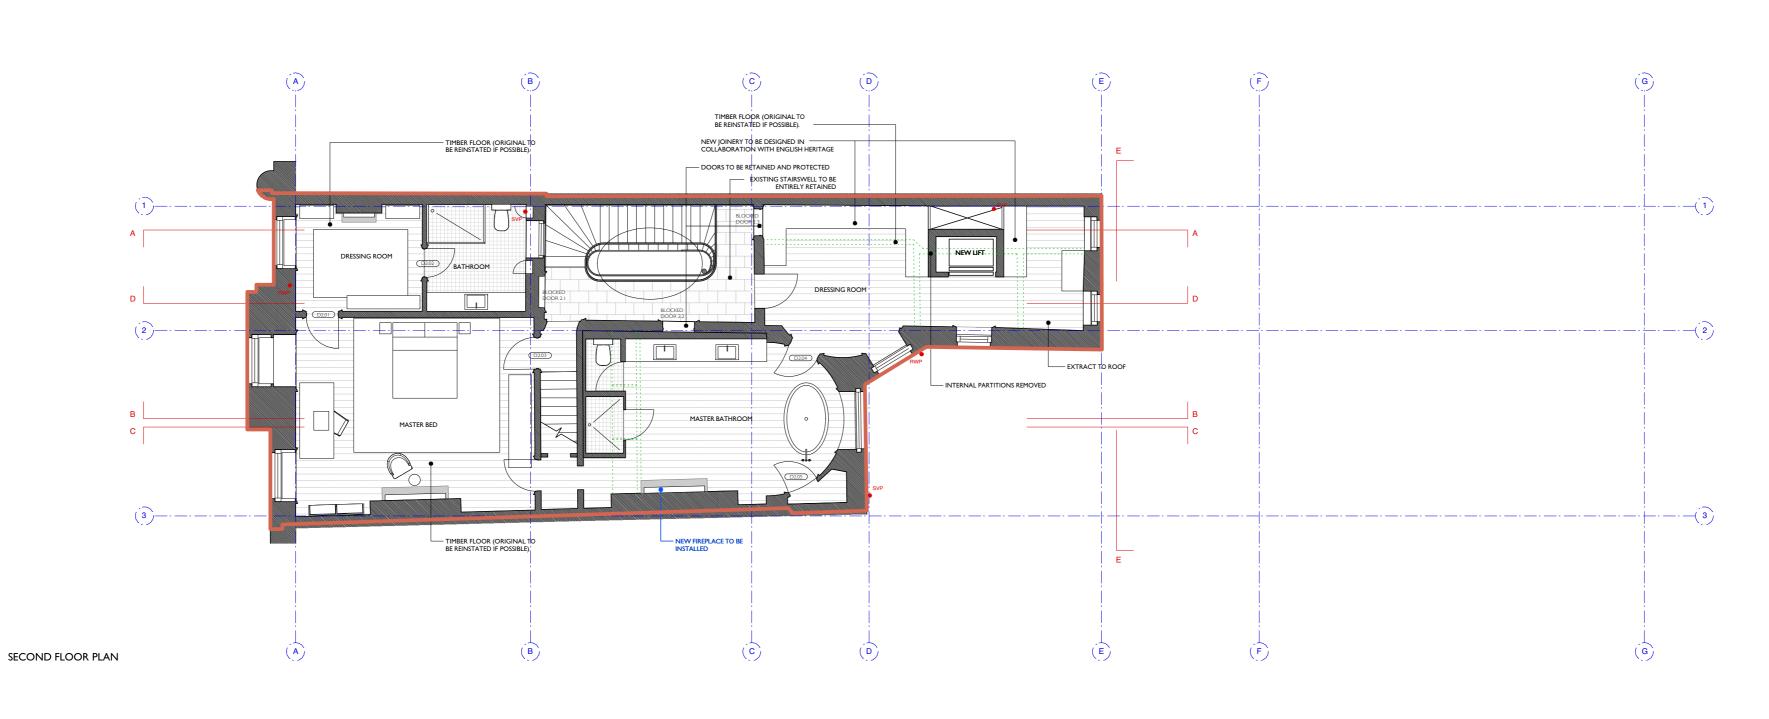

SECTIONS OF EXISTING FABRIC TO BE REMOVED DOTTED IN GREEN EXTENT OF LISTED BUILDING OUTLINED IN RED

PROJECT:

3 Fitzroy Square

NOTES:

DRAWING TITLE:
SECOND FLOOR PLAN

STATUS:
Planning Application

NOTE:
Do not scale from the drawing. Any discrepancies to be reported to the architect.
All dimensions will be taken on site prior to ordering and construction.
Copyright remains with the architect.
This drawing is to be read in conjunction with the specification and all other relevant drawings.