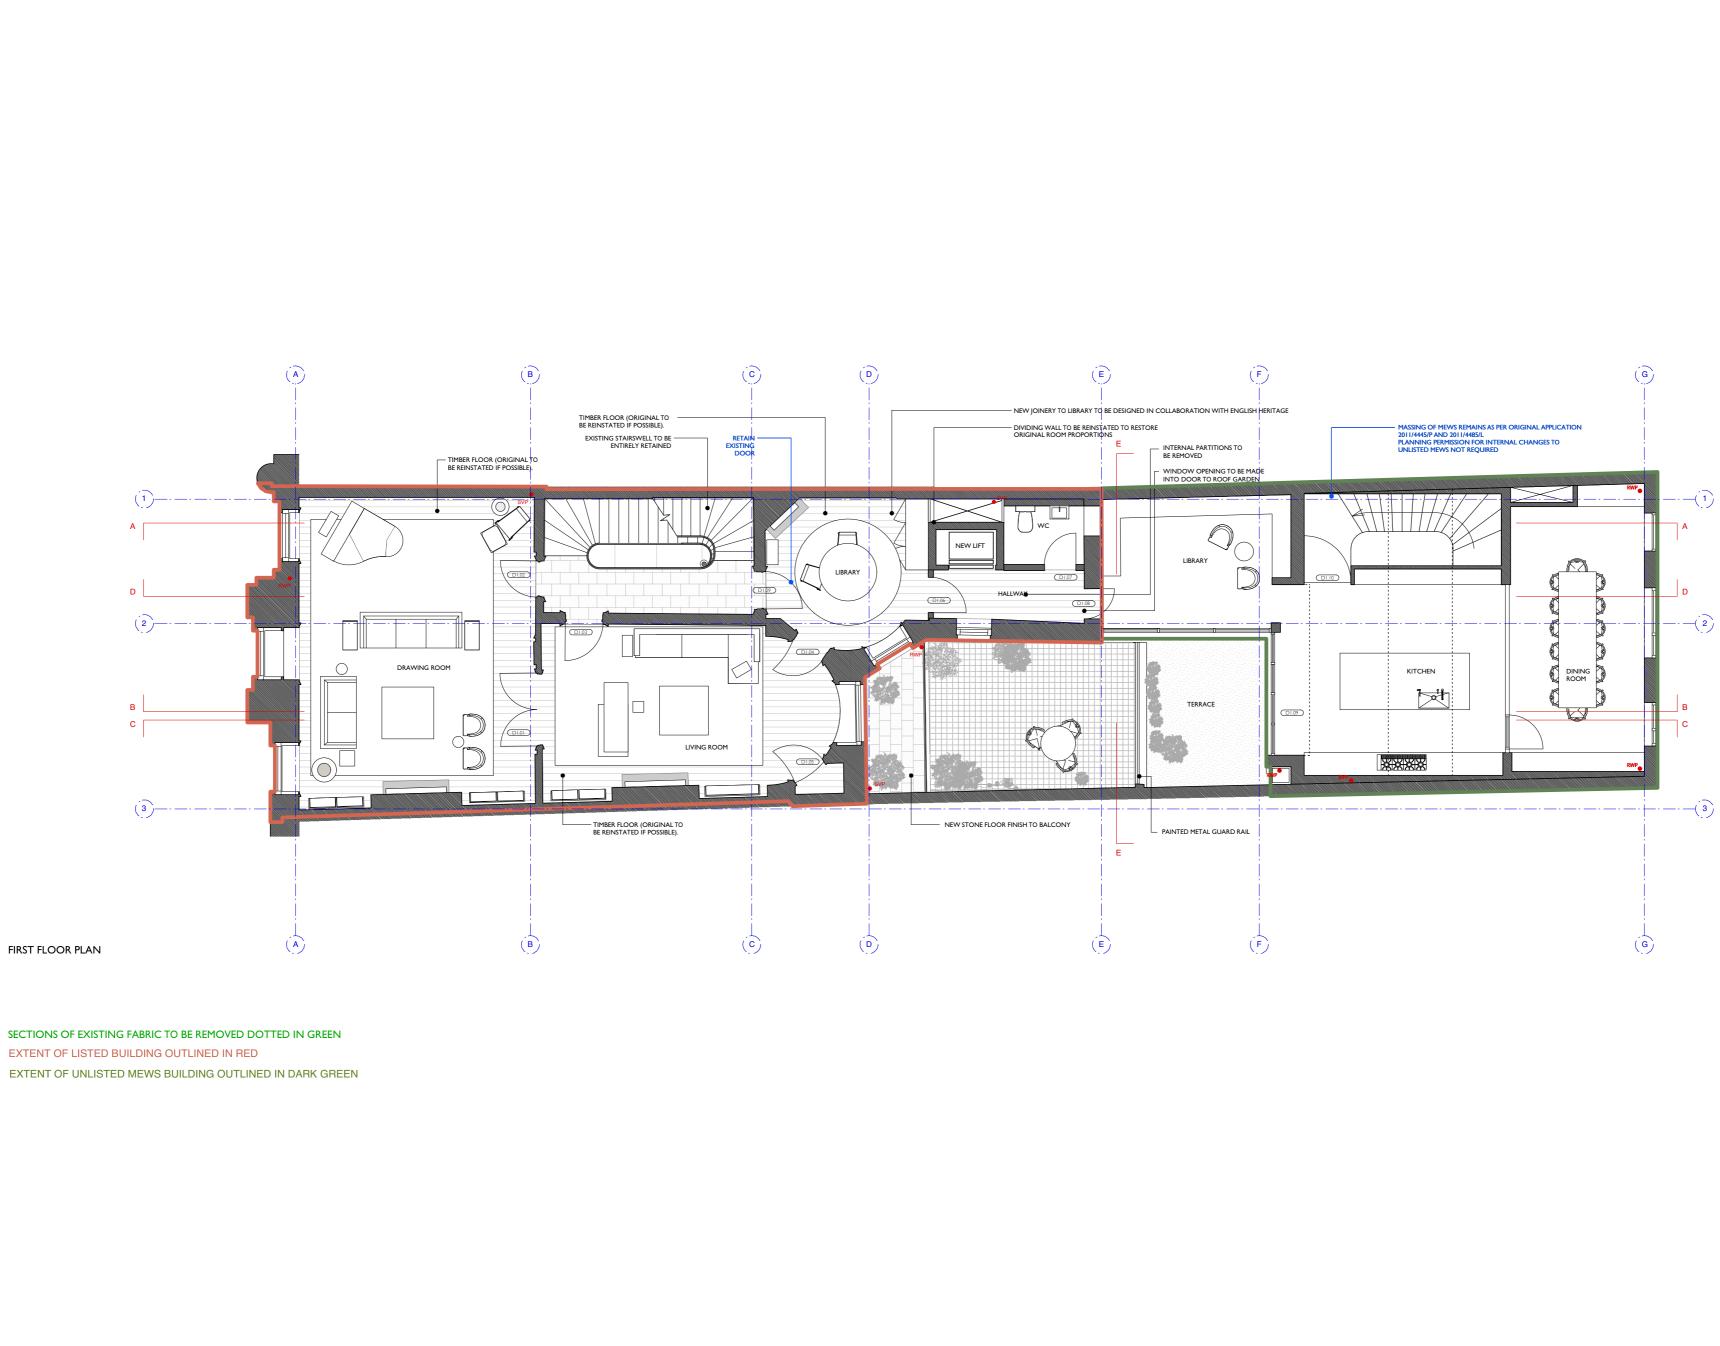

FIRST FLOOR PLAN

SECTIONS OF EXISTING FABRIC TO BE REMOVED DOTTED IN GREEN

NOTES: Notes

REVISIONS: С

## REVISION C 19.07.2019

WINDOW CONFIGURATION AND OPENING SIZES REDUCED TO MEWS FACADE IN RESPONSE TO OFFICER'S COMMENTS DURING PRE-APPLICATION PROCESS OF 04.04.2019 -12.07.2019

SEE DRG 201 AND 902

PROJECT:

3 Fitzroy Square

DRAWING TITLE: FIRST FLOOR PLAN

STATUS: Planning Application

NOTE: Do not scale from the drawing. Any discrepancies to be reported to the architect. All dimensions will be taken on site prior to ordering and construction. Copyright remains with the architect. This drawing is to be read in conjunction with the specification and all other relevant drawings.