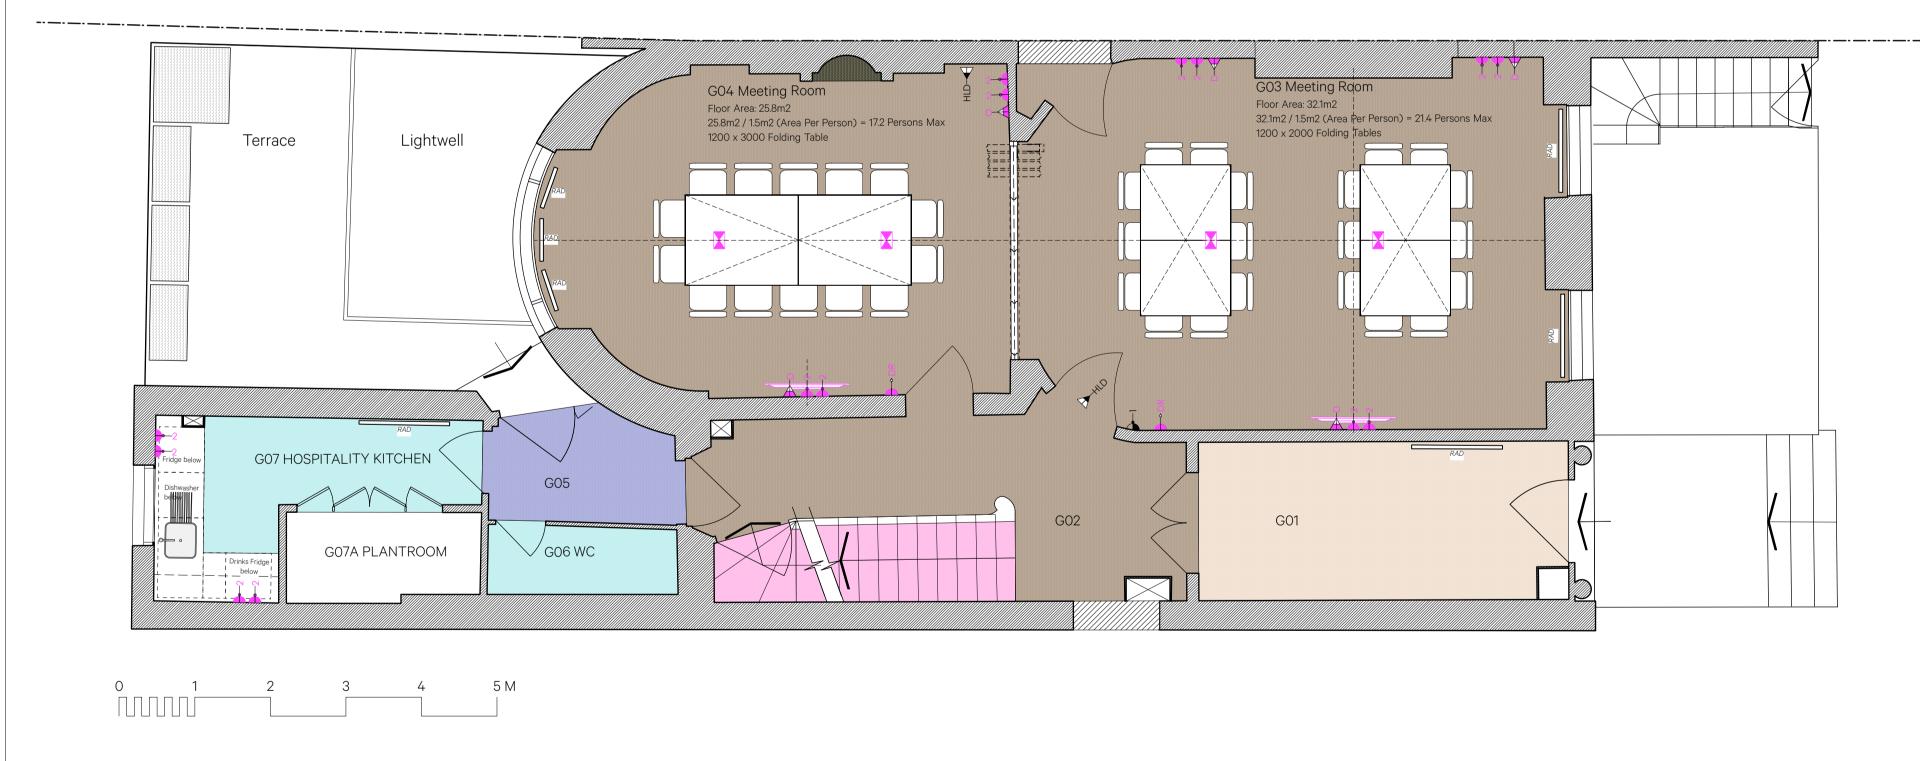

## SCOPE OF WORKS

## G01 ENTRANCE HALL

## No works proposed.

## G02 LOBBY AND STAIRS

Reduce size of electrical riser to landing as shown on Landlords LBC Rectification drawing. Level floor and install new engineered hardwood herringbone floor finish to ground floor hall. Rub down and redecorate exposed edge of stair to edge of carpet runner with. 2no. coats of satinwood. Install new broadloom carpet on underlay to landings and runner to staircase.

Existing lighting to be retained. No decorations to walls and ceilings.

### **G03 MEETING ROOM**

Modify small power and data installation as shown on Tenants Variation to Landlords LBC Rectification and Proposed drawings. New plaster cornice to be fitted following removal of any high level vertical trunking - mould and material to match existing. New skirting to match profile of existing to be fitted following removal of any low level vertical trunking - whole skirting to be redecorated to match existing paint finish where new skirting has been pieced in.

Walls to be made good using lime plaster where dado trunking has been removed - whole wall to be redecorated to match existing paint finish following removal of trunking.

Level floor and install new engineered hardwood herringbone floor finish.

Existing lighting to be retained.

Refurbish windows and install new roller blinds.

Install new timber frame to opening between G03 and G04, and install sliding folding partition to allow rooms to be used independently.

## **G04 MEETING ROOM**

Modify small power and data installation as shown on Tenants Variation to Landlords LBC Rectification and Proposed drawings. New plaster cornice to be fitted following removal of any high level vertical trunking - mould and material to match existing. New skirting to match profile of existing to be fitted following removal of any low level vertical trunking - whole skirting to be redecorated to match existing paint finish where new skirting has been pieced in.

Walls to be made good using lime plaster where dado trunking has been removed - whole wall to be redecorated to match existing paint finish following removal of trunking.

Modify radiator installation as shwn on landlord LBC Rectification drawing.

Install new ceramic tiled hearth to fireplace.

Level floor and install new engineered hardwood herringbone floor finish. Existing lighting to be retained.

Refurbish windows and install new roller blinds.

#### G05 LOBBY Install new sheet flo

## G07 HOSPITALITY

## TERRACE

 $\Delta$  NEW WALL MOU control and imput plate to LHS of screen.

# **Ground Floor Plan : Proposed Tenant Fit Out**

| Revision | Date       | Amendment                                                                                               | Notes    |
|----------|------------|---------------------------------------------------------------------------------------------------------|----------|
| T1       | 19.06.2019 | Tender Issue                                                                                            |          |
| Τ2       | 17.07.2019 | Issued for Planning & LBC - AV Screen Key Note and Herringbone Flooring Key Note Changed. AV Floorboxes | omitted. |

| E | LEC | ;TF | RIC/ |
|---|-----|-----|------|

|                                                                                                                                                                                                                                                                                                                                                                                                                                               | ELECTRICA  |
|-----------------------------------------------------------------------------------------------------------------------------------------------------------------------------------------------------------------------------------------------------------------------------------------------------------------------------------------------------------------------------------------------------------------------------------------------|------------|
| G05 LOBBY<br>Install new sheet floor finish.                                                                                                                                                                                                                                                                                                                                                                                                  |            |
| G06 WC                                                                                                                                                                                                                                                                                                                                                                                                                                        |            |
| No works proposed.                                                                                                                                                                                                                                                                                                                                                                                                                            |            |
| G07 HOSPITALITY KITCHEN                                                                                                                                                                                                                                                                                                                                                                                                                       | → DR       |
| Modify small power and data installation as shown on Proposed drawings, to provice 4 no. DSSO above worktop and associated<br>siwtched spurs for appliance beneath worktops.                                                                                                                                                                                                                                                                  |            |
| Install new sheet floor finish.<br>Refurbish windows to ensure they operate freely and install new roller blinds.                                                                                                                                                                                                                                                                                                                             |            |
| Existing lighting to be retained.<br>Install new hospitality kitchen with oak stave worktop, with cupboard base units below and wall mounted units to side wall, sink and<br>drainer connected into existing H&CW supply and waste pipework at low level. Provide 1 no. below counter fridge, 1 no. below<br>counter drinks fridge and 1 no. dishwasher.<br>Existing lighting to be retained.<br>Refurbish window.<br>Room to be redecorated. |            |
| G07A PLANT ROOM<br>No works proposed.                                                                                                                                                                                                                                                                                                                                                                                                         | DR         |
| <b>TERRACE</b><br>Provide 1 no. 1000 x 1000 x 1000 high free standing powder coated steel planter with River Birch tree.<br>Provide 3 no. 1000 x 500 x 500 high free standing powder coated steel planters with soild and trellis behind for plants (end users to<br>install).<br>Provide 2 no. 1500 long benches.                                                                                                                            | -2         |
| Refer to Finishes Schedule for all finishes specifications.<br>Refer to Fixtures and Fittings Schedule for all fixtures and fittings.<br>Refer to Furniture Schedule for all loose furniture.                                                                                                                                                                                                                                                 | D          |
|                                                                                                                                                                                                                                                                                                                                                                                                                                               |            |
| ♦ NEW ENGINEERED HARDWOOD FLOORING ♦                                                                                                                                                                                                                                                                                                                                                                                                          |            |
| Existing floorboards to be lifted and joists leveled to match landing level. As discussed with Antonia Powell                                                                                                                                                                                                                                                                                                                                 |            |
| on site 11/07/19. Photographic survey of floor joists to be submitted to determine if existing floorboards are<br>to be relaid.                                                                                                                                                                                                                                                                                                               | FLOOR FINI |
| $\Delta$ NEW WALL MOUNTED AV SCREENS $\Delta$                                                                                                                                                                                                                                                                                                                                                                                                 |            |
| New Wall mounted AV Screen with 2 No. DSSO, Twin Data and output plate behind screen, and touchpanel                                                                                                                                                                                                                                                                                                                                          |            |

## CAL KEY

- EXISTING DADO TRUNKING AND SOCKETS RETAINED
- EXISTING RECESSED LIGHT SWITCH RETAINED
- EXISTING SURFACE MOUNTED HIGH LEVEL DATA OUTLET RETAINED
- EXISTING SURFACE MOUNTED DOOR RELEASE RETAINED
- EXISTING DADO TRUNKING AND SOCKETS LOWERED AND REPOSITIONED AT 350MM AFFL, EXCEPT WHERE SKIRTINGS ARE HIGH, IN THESE LOCATIONS, UNDERSIDE OF DADO TRUNKING TO BE SET OUT JUST ABOVE TOP OF SKIRTING
- 1. Existing horizontal and vertical dado trunking to be reused and lowered to just above skirting level. 2. Walls to be made good using lime plaster where dado trunking has been removed. Whole wall to be redecorated to match existing paint finish following removal of trunking.
- All NEW WALL RECESSED SOCKETS TO BE SET OUT 350MM AFFL EXCEPT WHERE SKIRTINGS ARE HIGH, IN THESE LOCATIONS, UNDERSIDE OF SOCKETS TO BE SET OUT 100MM ABOVE TOP OF SKIRTING
- NEW DOOR RELEASE SWITCH CHASED INTO WALL (ORIGINAL WAS ON THE DADO TRUNKING REMOVED FROM WALL - EXISTING CABLES TO BE USED WHERE POSSIBLE)
- NEW DOUBLE SWITCHED SOCKET OUTLET CHASED INTO WALL (ORIGINAL WAS ON THE DADO TRUNKING REMOVED FROM WALL - EXISTING CABLES TO BE USED WHERE POSSIBLE)
- NEW TWIN DATA SOCKET OUTLET CHASED INTO WALL (ORIGINAL WAS ON THE DADO TRUNKING REMOVED FROM WALL - EXISTING CABLES TO BE USED WHERE POSSIBLE)
- NEW FLOOR BOX WITH 2 NO. DOUBLE SWITCHED SOCKET OUTLET & 1 NO. TWIN DATA OUTLET EXISTING CABLES FROM DADO TRUNKING REMOVED FROM WALLTO BE RE-USED WHERE POSSIBLE
- $\Delta$  NEW WALL MOUNTED AV SCREEN WITH 2 No. DSSO AND TWIN DATA OUTLETS BEHIND SCREEN  $\Delta$

## NISHES KEY

- ♦ NEW ENGINEERED HARDWOOD FLOORING ♦
- EXISTING SHEET FLOORING TO BE RETAINED
- NEW SHEET FLOORING
- NEW BROADLOOM CARPET
- NEW CARPET TILES
- EXISTING BARRIER MAT TO BE RETAINED
- NEW CERAMIC TILED HEARTH TO FIREPLACE