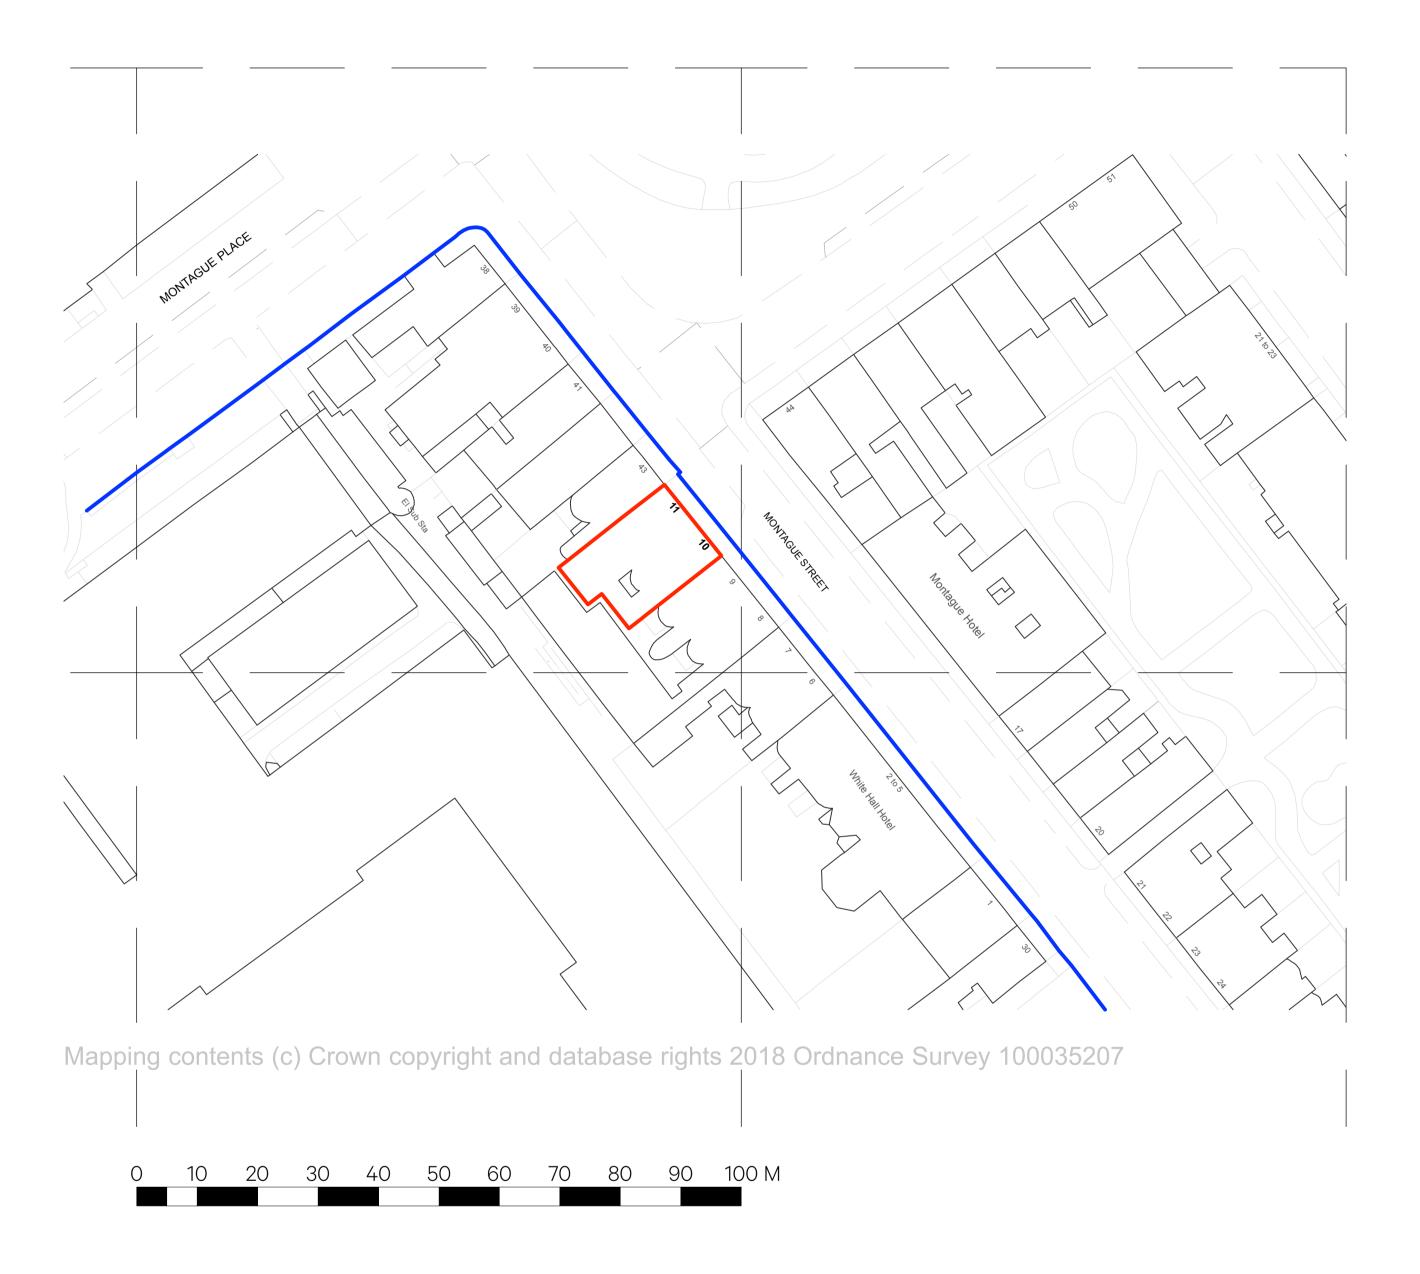

| Revision | Date     | Amendment                 | Notes                                  |                                                                                                                                                                                                                                                                                                                                                                                                                               | Client UCL BSEER & IIPP |                                | R & IIPP        | Burwell Architects                                                |
|----------|----------|---------------------------|----------------------------------------|-------------------------------------------------------------------------------------------------------------------------------------------------------------------------------------------------------------------------------------------------------------------------------------------------------------------------------------------------------------------------------------------------------------------------------|-------------------------|--------------------------------|-----------------|-------------------------------------------------------------------|
| /        | 17.07.19 | Issued for Planning & LBC | Site Boundary British Museum Ownership |                                                                                                                                                                                                                                                                                                                                                                                                                               | Project<br>Drawing      | roject 10 & 11 Montague Street |                 |                                                                   |
|          |          |                           |                                        |                                                                                                                                                                                                                                                                                                                                                                                                                               | Scale<br>Date           | 1:625 @ A1<br>July 2019        | Drawn <b>GB</b> | info@burwellarchitects.com www.burwellarchitects.com              |
|          |          |                           |                                        | NO DIMENSIONS ARE TO BE SCALED FROM THIS DRAWING. THE CONTRACTOR/MANUFACTURER IS RESPONSIBLE FOR CHECKING ALL DIMENSIONS AND QUERYING ANY DISCREPANCIES. THIS DRAWING IS THE PROPERTY OF BURWELL ARCHITECTS LTD. COPYRIGHT IS RESERVED BY THEM AND THE DRAWING IS ISSUED ON CONDITION THAT IT IS NOT COPIED, REPRODUCED, RETAINED OR DISCLOSED TO ANY UNAUTHORISED PERSON, EITHER WHOLLY OR IN PART, WITHOUT WRITTEN CONSENT. | Project 1               |                                |                 | Unit 0.01 California Building London SE13 7SF +44 (0) 2083 056010 |