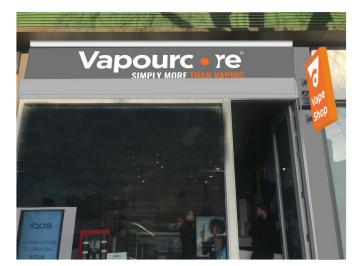

Windows - Design by client specification to be confirmed.

Existing window graphics cover area sized at 3240 x 1100mm.

PROPOSED VISUALISATIONS AND SIGN FIXING INFORMATION

VAPE & VOLTS

do not scale from this drawing use only figured dimensions. all dimensions to be checked on site.

any errors or omissions to be

Proposed Visualisations and Sign Fixing Information project Shop at 30 Chalk Farm Road client Vapourcore Retail Limited

stage Detailed Design (Stage 3)

date scale drawn by NV checked by