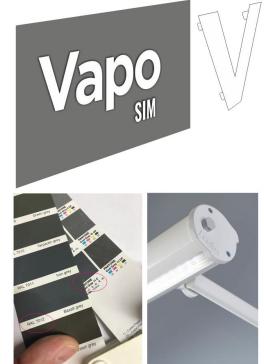

## **Specification**

Main Sign - Flat 3mm powder coated aluminium background, or sign tray.

Main lettering and tag line - Acrylic letters with nylon fixing locators.

**SIGN** 

Lighting - LED tubular overlight.