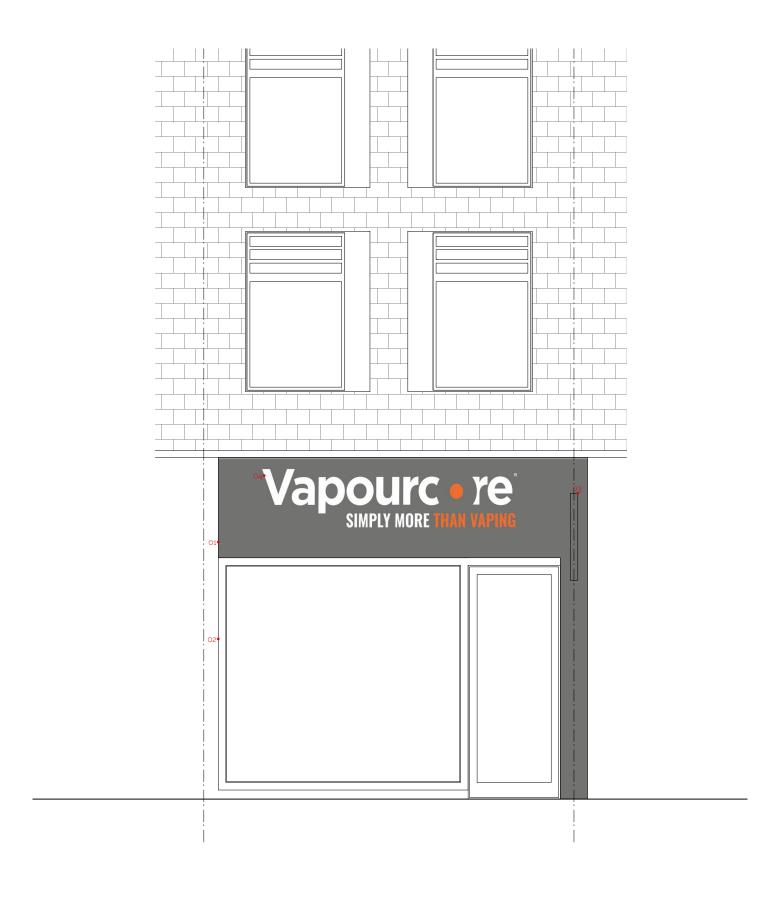

## drawing annotations

01. Aluminium tray back, powder coated grey

02. Existing glazing to remain unchanged

03. Updated lightbox to match client branding

04. White acrylic letters with nylon fixing locators

## PROPOSED FRONT ELEVATION

do not scale from this drawing, use only figured dimensions, all dimensions to be checked on site.

any errors or omissions to be reported to the architect

2500 500 1000 5000 drawing no. L(-4)301.1 rev date

party wall line title Proposed Front Elevation project no. 19018 project Shop at 30 Chalk Farm Road

studiovarey.co.uk

date scale

info@studiovarey.co.uk

drawn by NV client Vapourcore Retail Limited checked by stage Detailed Design (Stage 3)