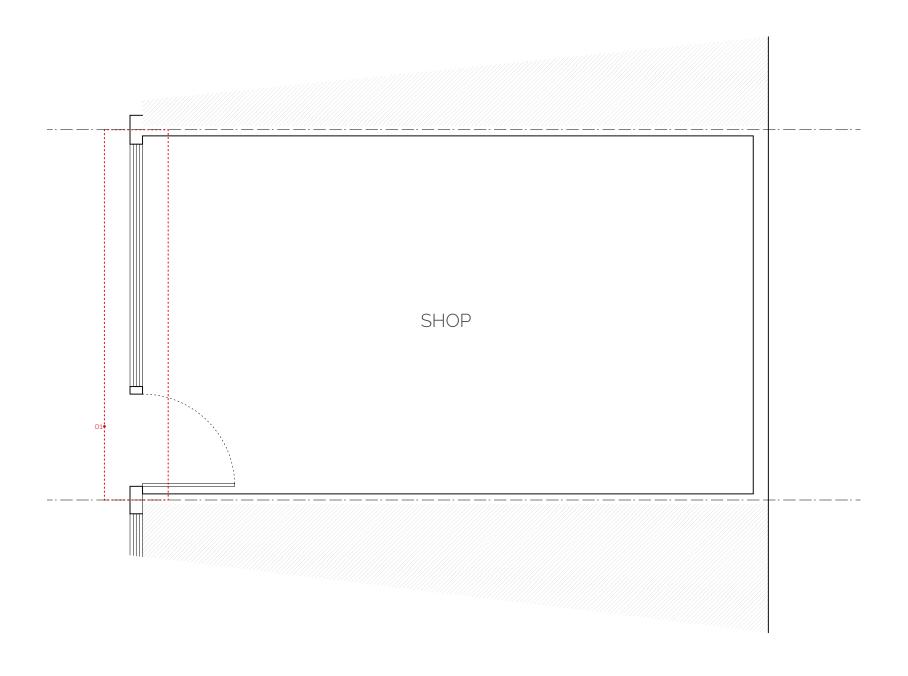

## drawing annotations

01. Proposed area for altered shop sign and roller shutter

## PROPOSED GROUND FLOOR PLAN

do not scale from this drawing, use only figured dimensions. all dimensions to be checked on site. any errors or omissions to be reported to the architect

500 1000

| key             | drawing no | . L(-2)301.1 re | v date      | )    | by | note |
|-----------------|------------|-----------------|-------------|------|----|------|
| party wall line | title      | Proposed Gro    | und Floor I | Plan |    |      |
| autation malla  |            | 40040           |             |      |    |      |