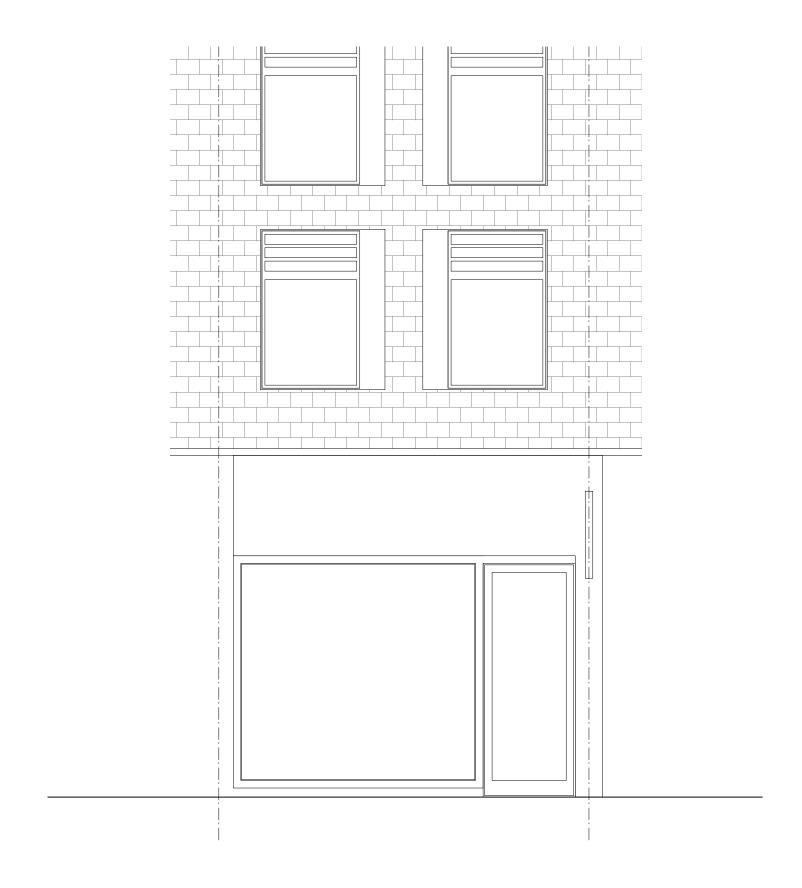

## **EXISTING FRONT ELEVATION**

do not scale from this drawing, use only figured dimensions, all dimensions to be checked on site.

any errors or omissions to be reported to the architect

0 500 1000 2500 5000

| key             | drawing no. | L(-4)101.1   | rev       | date | by | note |
|-----------------|-------------|--------------|-----------|------|----|------|
| party wall line | title       | Existing Fro | nt Elevat | ion  |    |      |

project no. 19018 project Shop at 30 Chalk Farm Road client Vapourcore Retail Limited

date May 19 scale checked by

1:50@A3 drawn by NV

stage Survey (Stage 1) studiovarey.co.uk info@studiovarey.co.uk

@studiovarey 07702484115 VAREY