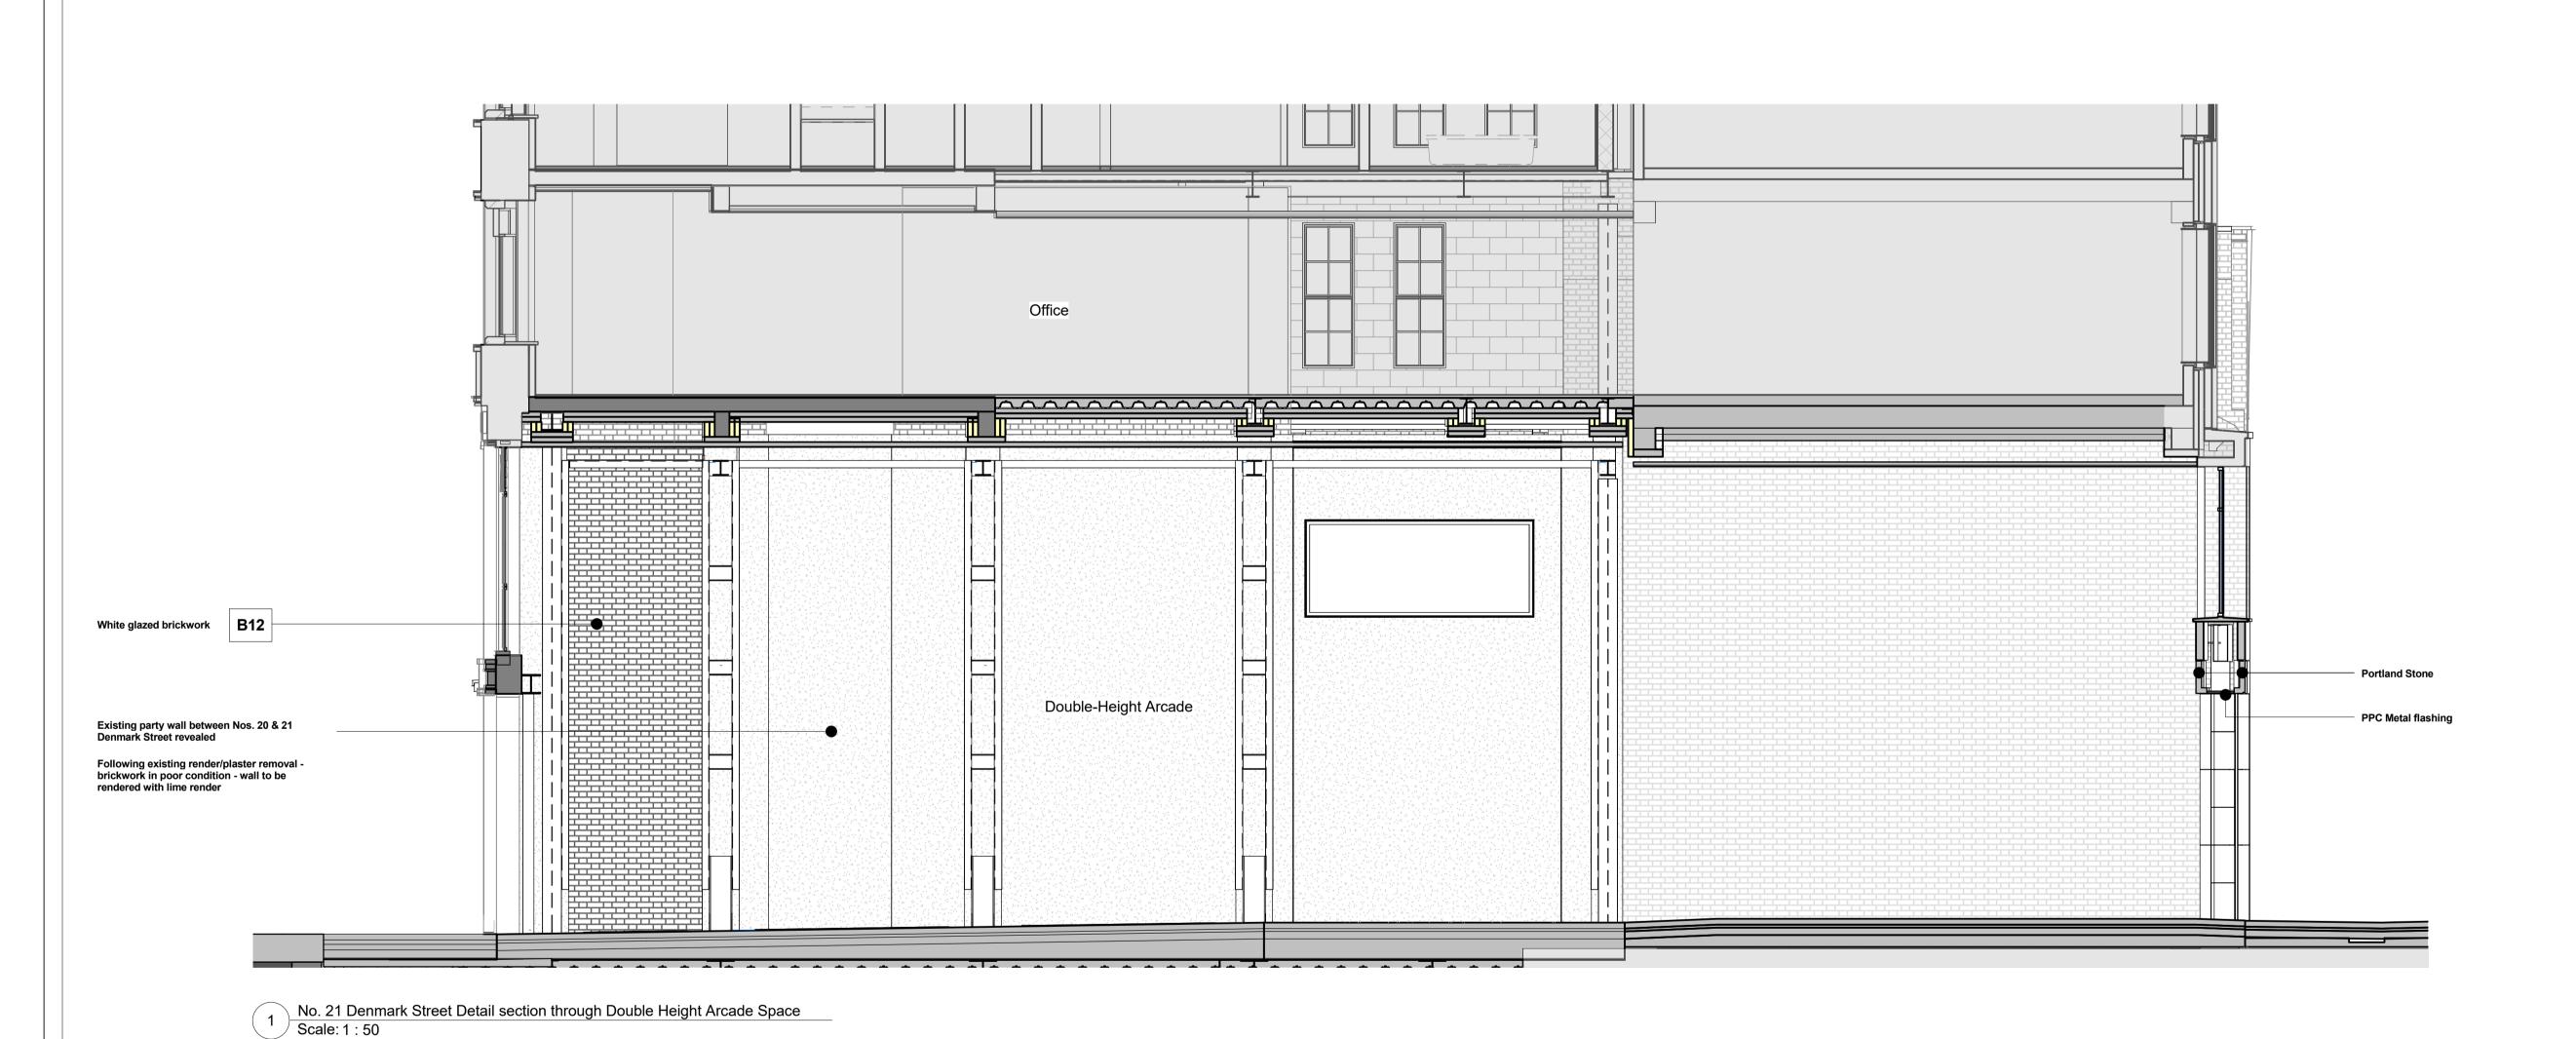

CDM:

!! Risks

Refer to the Risk Register for more information.

Project: St Giles Circus

Project Number: 1793

Drawing Title:

No. 21 Denmark Street Detail section through adjacent Double-Height Arcade revealing party wall