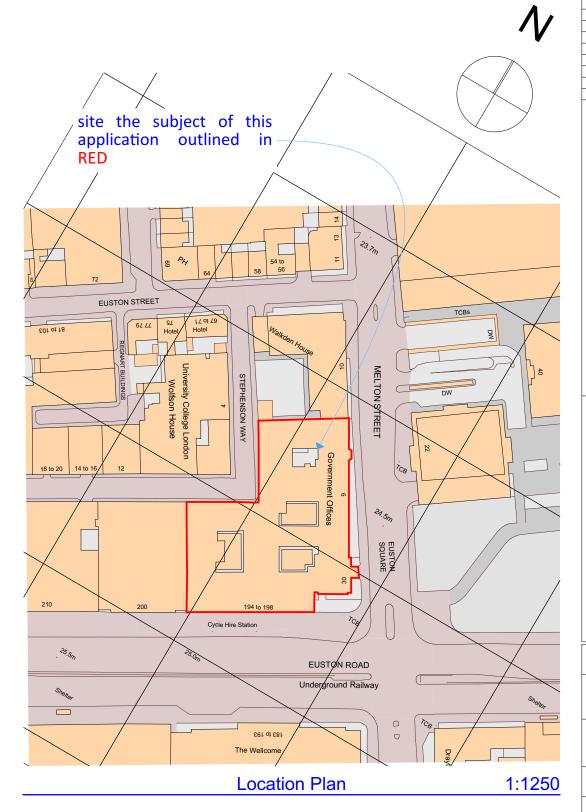

## Royal College of General Practitioners

Lighting upgrade, Heritage Rooms, 30 Euston Square, London NW1 2FB

Drawing Title
Location Plan

Drawing Status

01-Renovation-Existing

Drawn by Date Checked by L Woodward B Grinsted 1:1250 Α4 1436 A.07