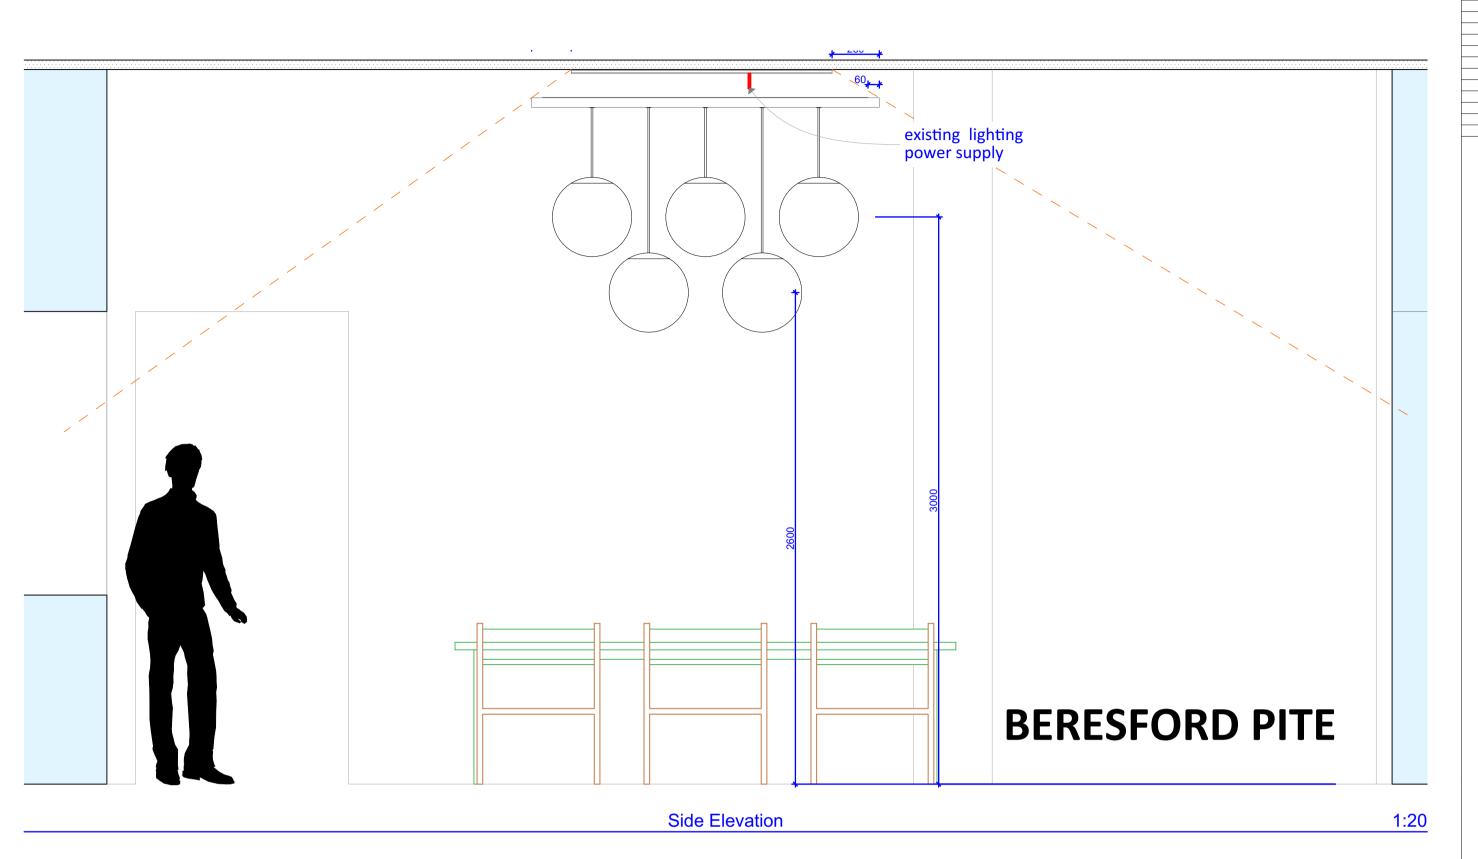

Drawing Title
Proposed RCP, Front Elevation, Side Elevation,
BERESFORD PITE Section

Drawing Status **06-Renovation-Proposed** 

Drawn by Date Checked by
L Woodward B Grinsted

Scales
1:20, 1:10 Project N° Drawing N° Revision
1436 A.05 B