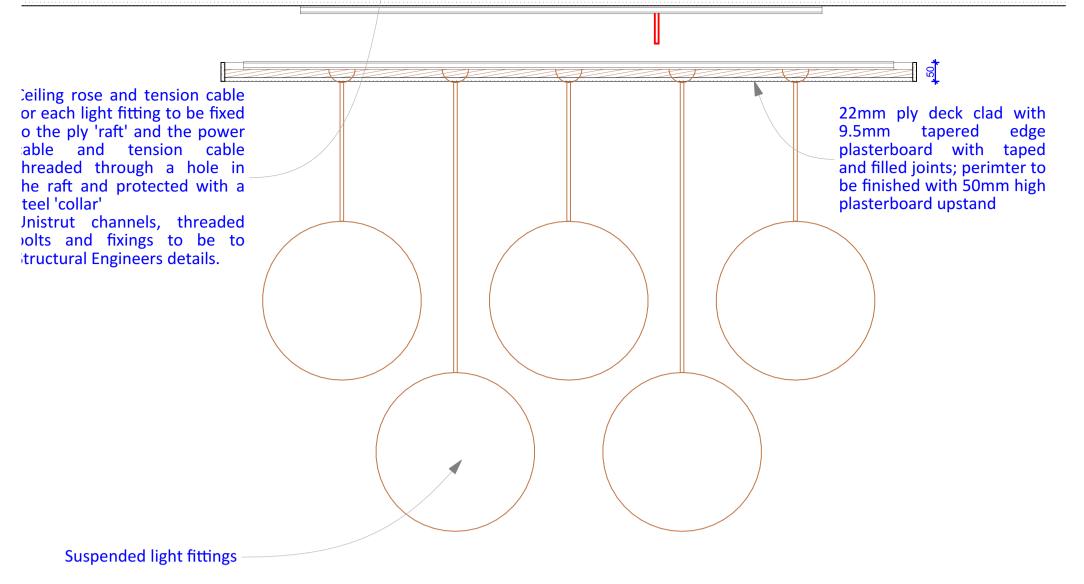

pomissions on this document to the Or

Revision

By

|   | Revision                               |     |         |
|---|----------------------------------------|-----|---------|
| v | Description                            | Ву  | Issue [ |
|   | Ceiling rose shown fixed to the 'raft' | LAW | 03/07/2 |
|   | Ceiling supports revised               | LAW | 16/07/2 |
|   |                                        |     |         |
|   |                                        |     |         |
|   |                                        |     |         |
|   |                                        |     |         |
|   |                                        |     |         |
|   |                                        |     |         |
|   |                                        |     |         |
|   |                                        |     |         |
|   |                                        |     |         |
|   |                                        |     |         |
|   |                                        |     |         |
|   |                                        |     |         |
|   |                                        |     |         |
|   |                                        |     |         |
|   |                                        |     |         |
|   |                                        |     |         |