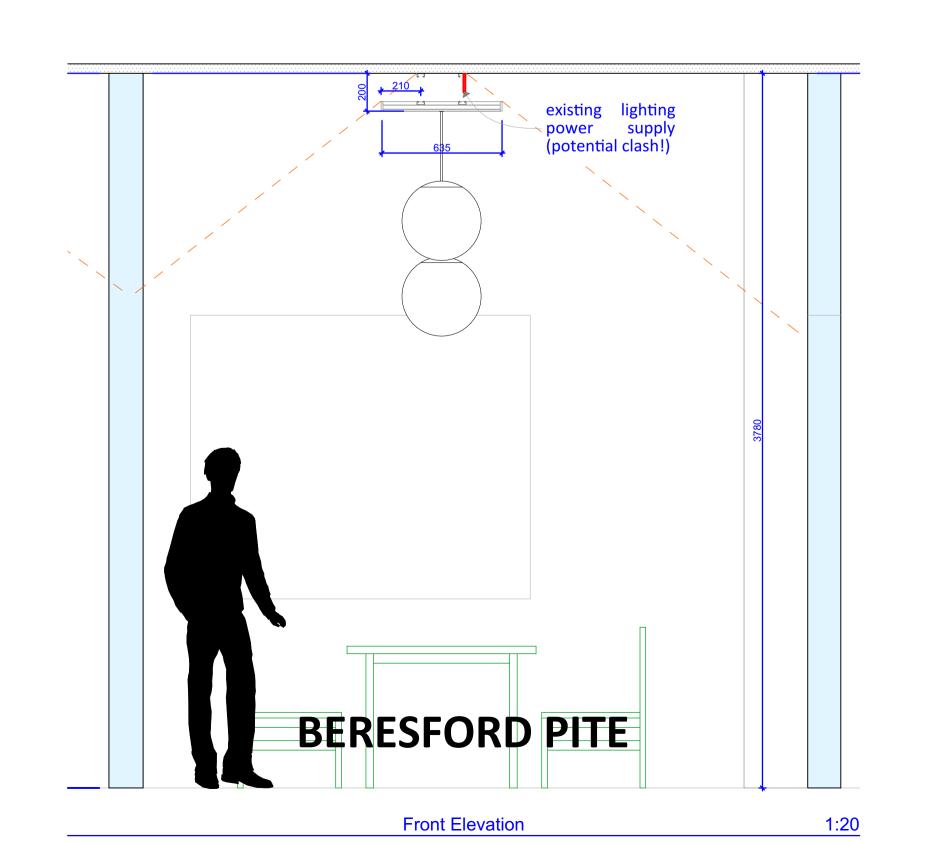

Drawing Title
Proposed RCP, Front Elevation, Side Elevation,
BERESFORD PITE Section

Drawing Status **06-Renovation-Proposed** 

Drawn by Date Checked by
L Woodward B Grinsted

Scales
1:20, 1:10 Project N° Drawing N° Revision
1436 A.05 B