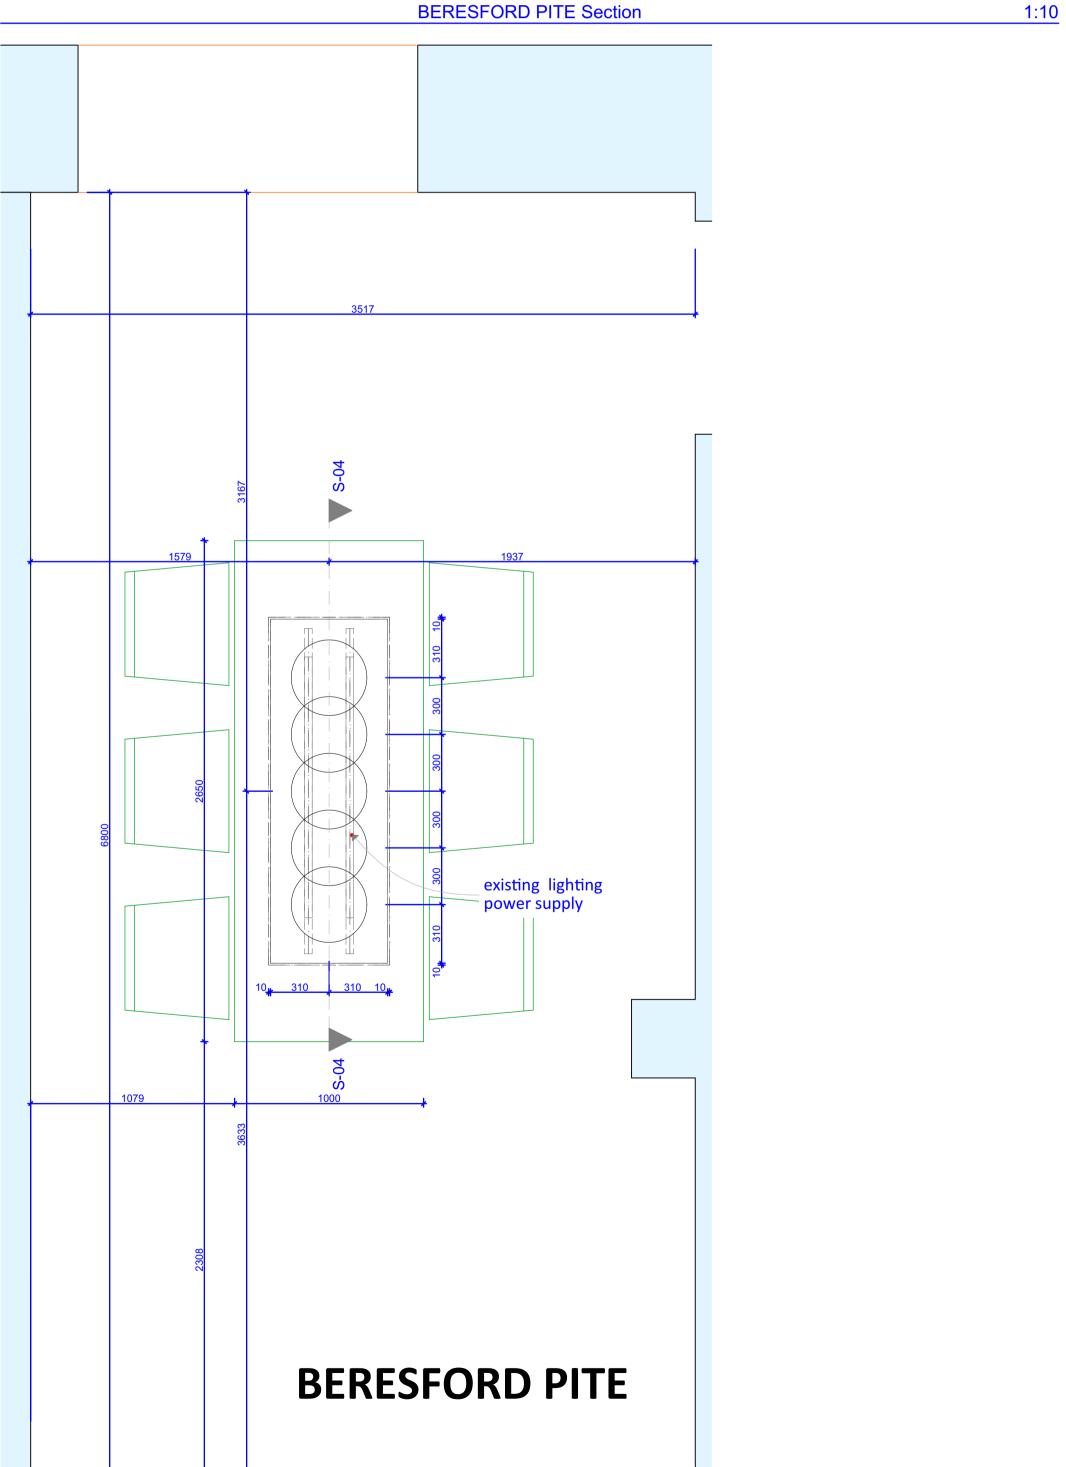

Drawing Title
Proposed RCP, Front Elevation, Side Elevation,
BERESFORD PITE Section

Drawing Status **06-Renovation-Proposed** 

Drawn by Date Checked by
L Woodward B Grinsted

Scales
1:20, 1:10 Project N° Drawing N° Revision
1436 A.05 B