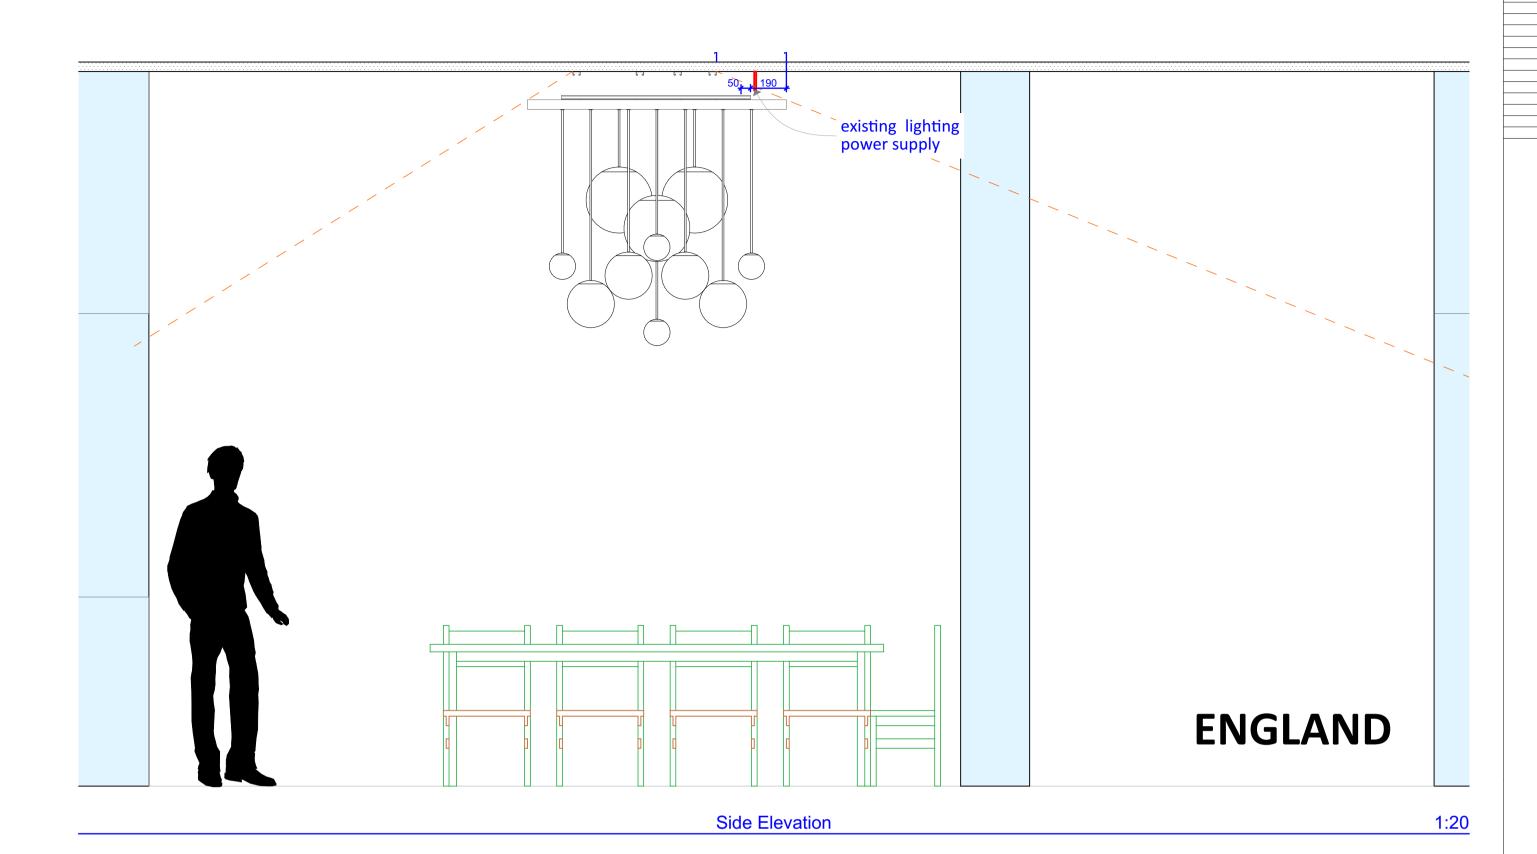

1:10

**ENGLAND** 

1:20

Proposed RCP

This document and its design content is copyright ©. It shall be read in conjunction with all other associated project information including models, specifications, schedules and related consultants documents. Do not scale from documents. All dimensions to be checked on site. Immediately report any discrepancies, errors or omissions on this document to the Originator

Drawing Title
Proposed RCP, Front Elevation, Side Elevation,
ENGLAND Section

Drawing Status

**06-Renovation-Proposed** 

 Drawn by
 Date
 Checked by

L Woodward

Scales
1:20, 1:10

Project N°
Drawing N°
Revision