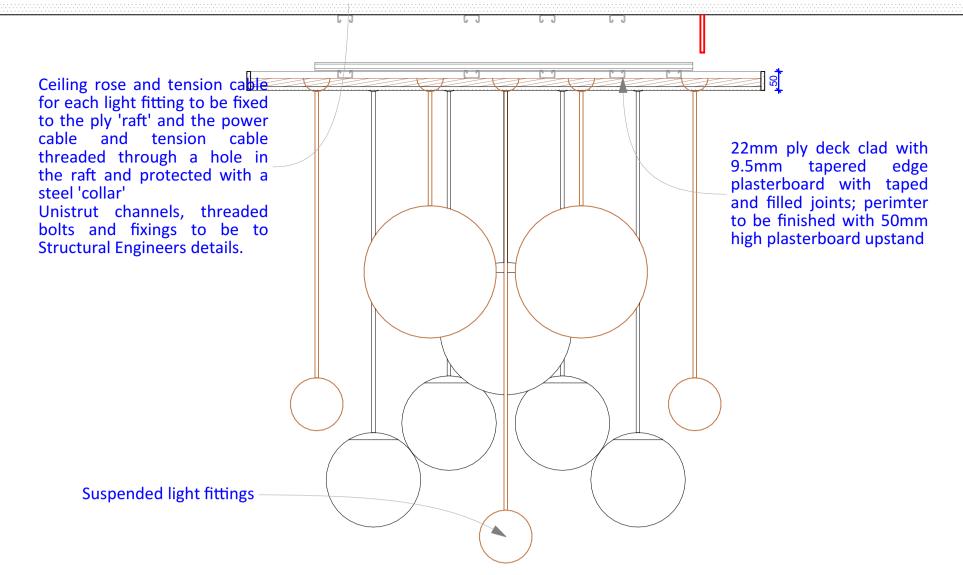

Revision

Rev Description By Issue Date

A Ceiling rose shown fixed to the 'raft' LAW 03/07/2018

B Ceiling supports revised LAW 16/07/2018