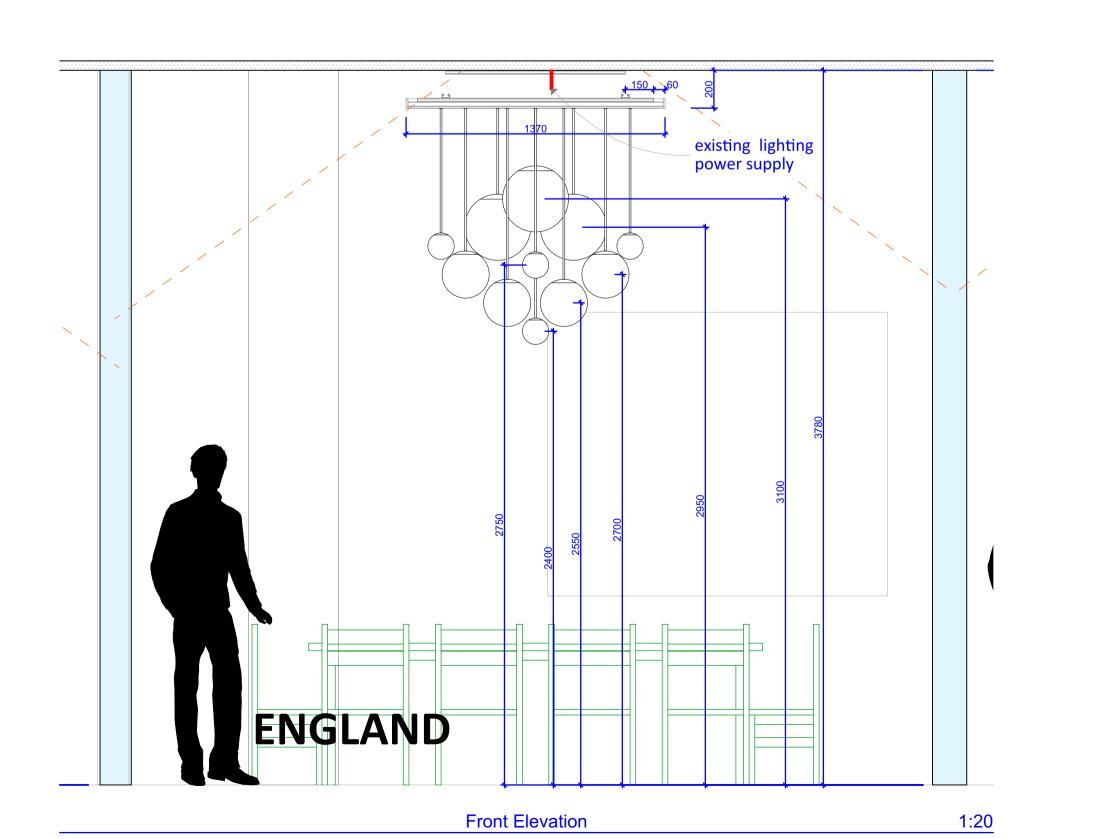

1:10

**ENGLAND** 

1:20

Proposed RCP

This document and its design content is copyright ©. It shall be read in conjunction with all other associated project information including models, specifications, schedules and related consultants documents. Do not scale from documents. All dimensions to be checked on site. Immediately report any discrepancies, errors or omissions on this document to the Originator

Drawing Title
Proposed RCP, Front Elevation, Side Elevation,
ENGLAND Section

Drawing Status

**06-Renovation-Proposed** 

 Drawn by
 Date
 Checked by

L Woodward

Scales
1:20, 1:10

Project N°
Drawing N°
Revision