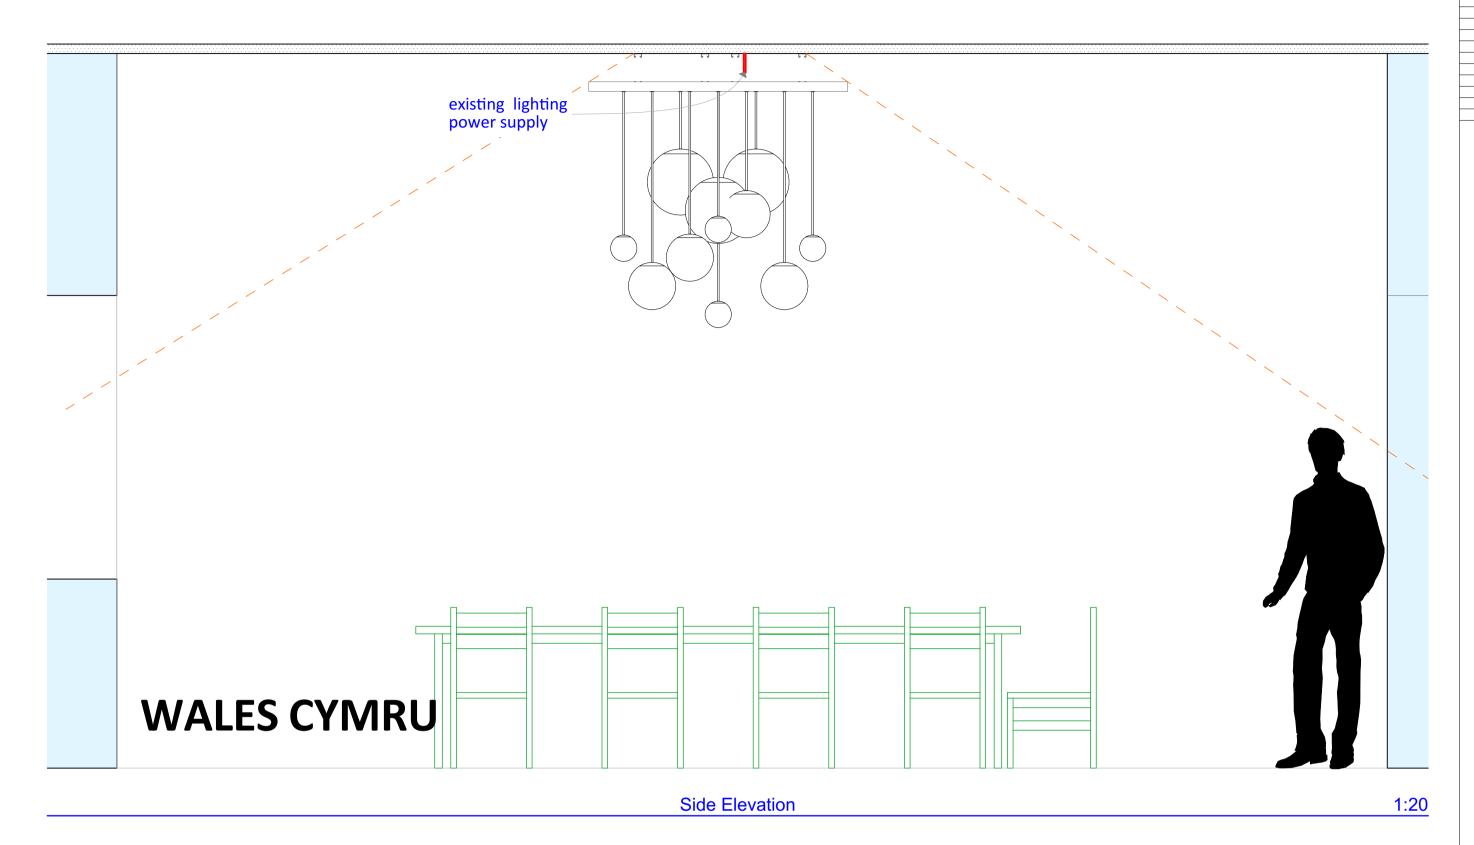

Drawing Title
Proposed RCP, Front Elevation, Side Elevation,
WALES CYMRU Section

**Drawing Status** 06-Renovation-Proposed

Checked by B Grinsted L Woodward Paper size 1:20, 1:10 A1 Project N° Drawing N° Revision 1436 A.03