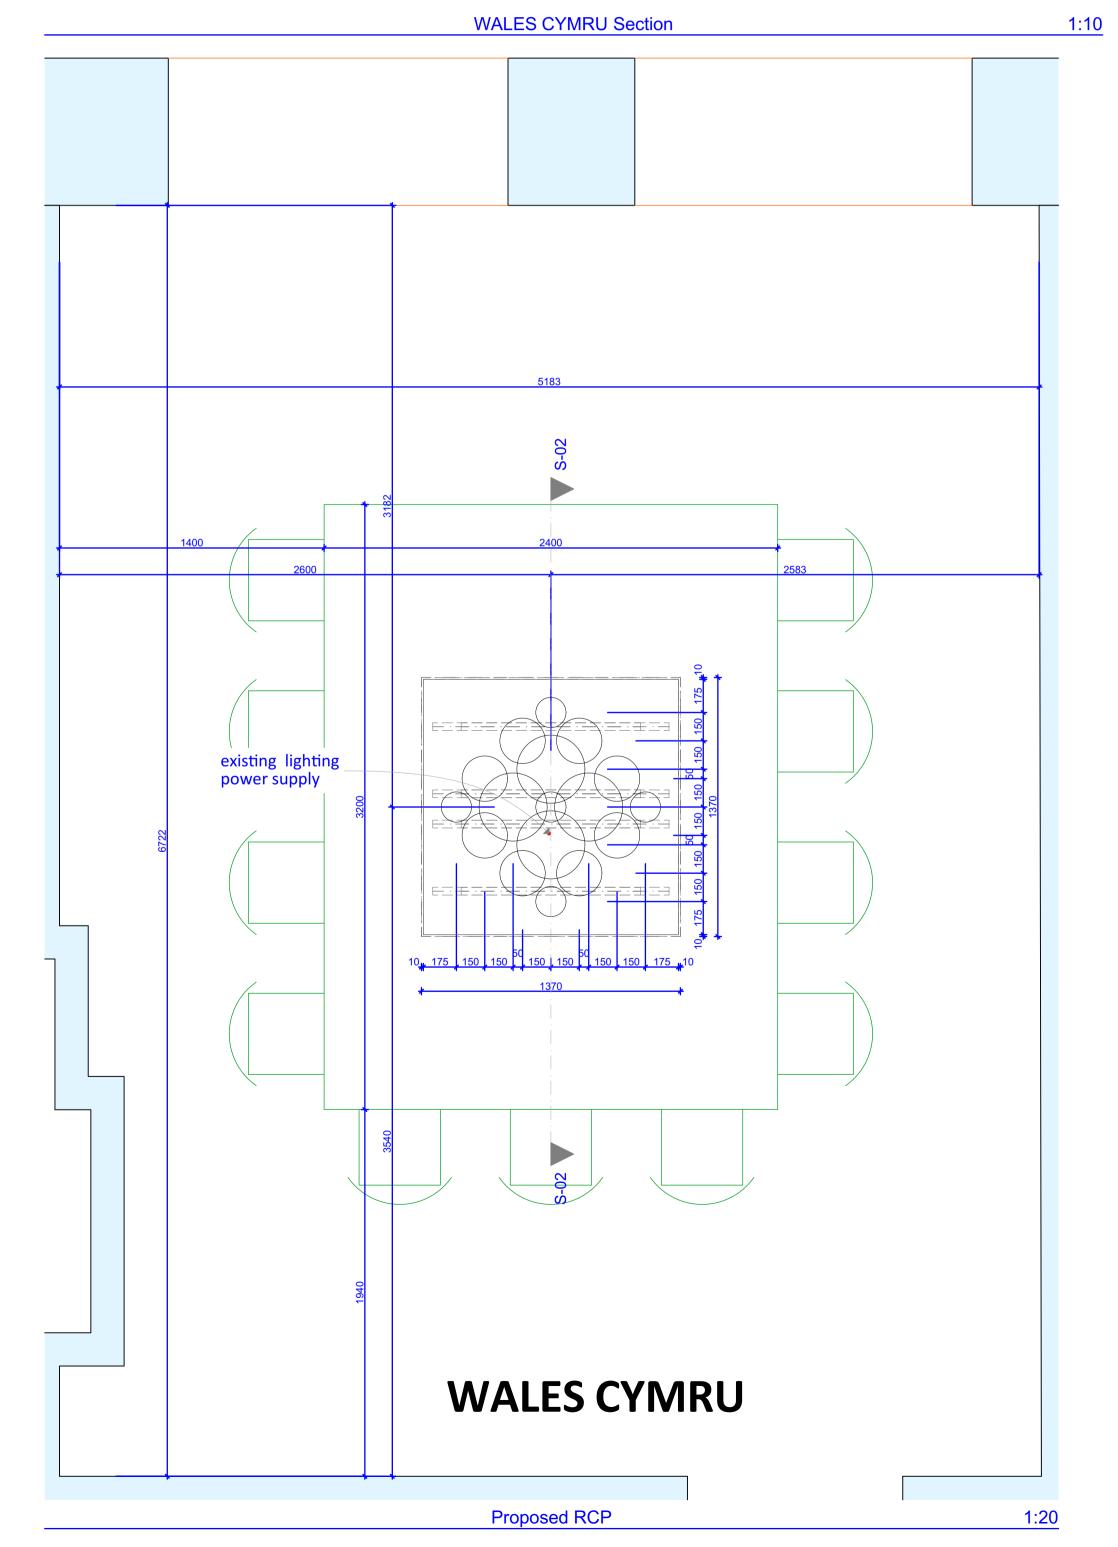

Drawing Title
Proposed RCP, Front Elevation, Side Elevation,
WALES CYMRU Section

**Drawing Status** 06-Renovation-Proposed

Checked by B Grinsted L Woodward Paper size 1:20, 1:10 A1 Project N° Drawing N° Revision 1436 A.03