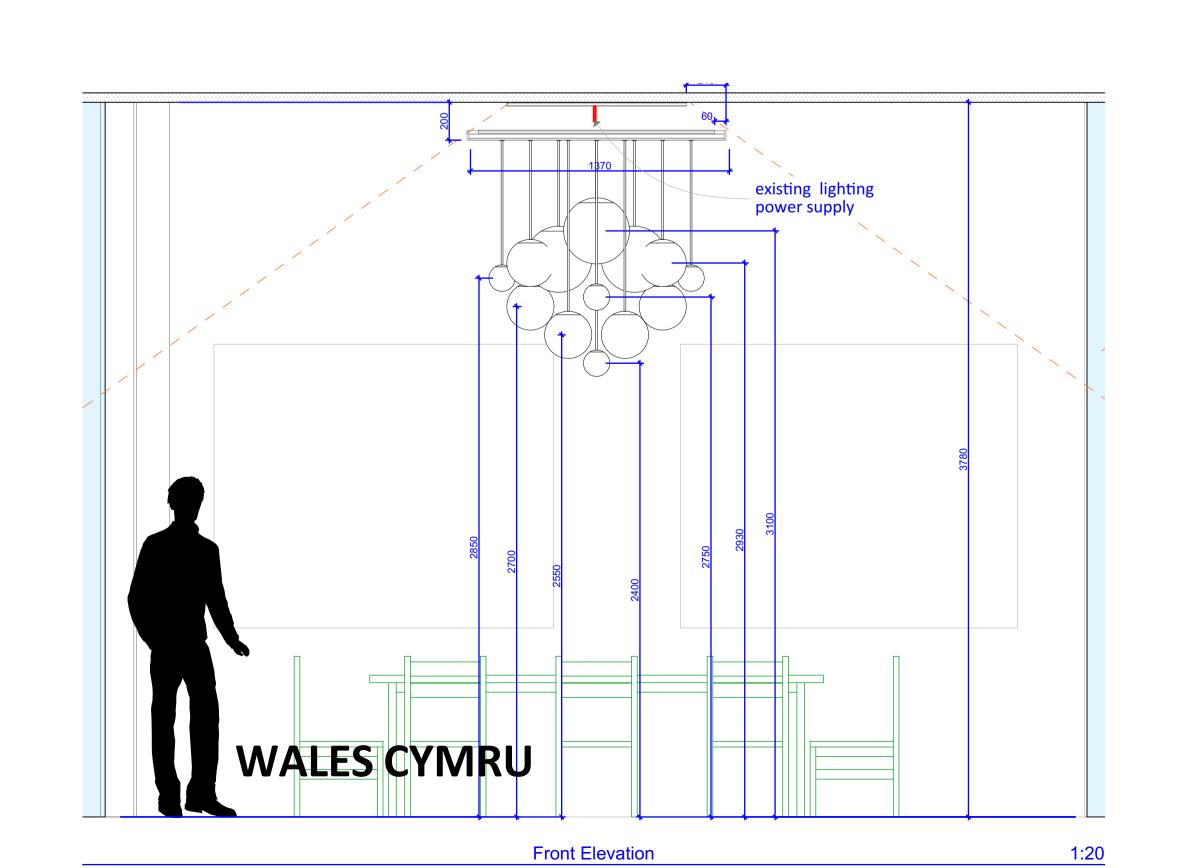

Drawing Title
Proposed RCP, Front Elevation, Side Elevation,
WALES CYMRU Section

**Drawing Status** 06-Renovation-Proposed

Checked by B Grinsted L Woodward Paper size 1:20, 1:10 A1 Project N° Drawing N° Revision 1436 A.03