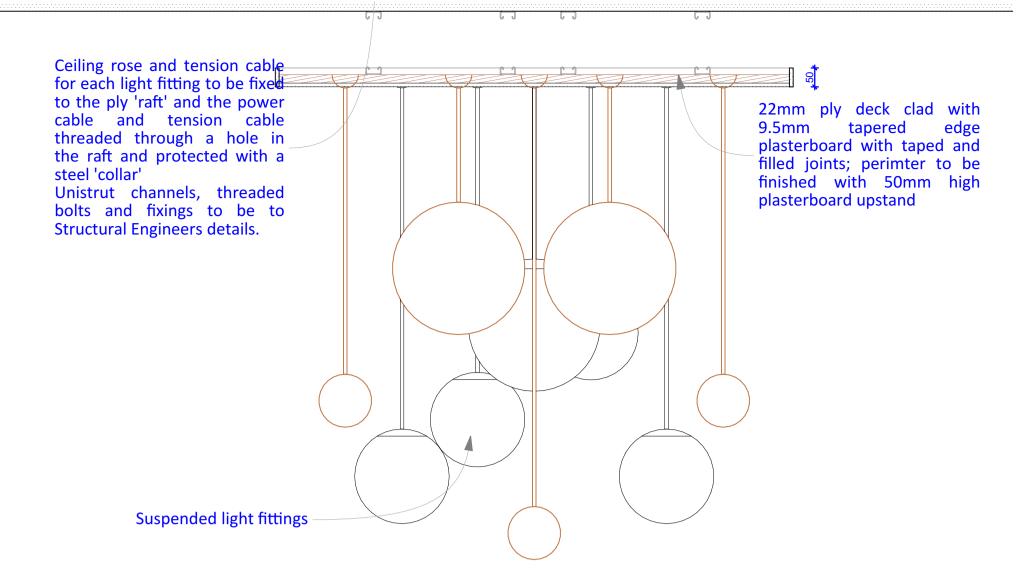

| Revision |                                        |     |         |
|----------|----------------------------------------|-----|---------|
| ev       | Description                            | Ву  | Issue D |
|          | Ceiling rose shown fixed to the 'raft' | LAW | 03/07/2 |
|          | Ceiling supports revised               | LAW | 16/07/2 |
|          |                                        |     |         |
|          |                                        |     |         |
|          |                                        |     |         |
|          |                                        |     |         |
|          |                                        |     |         |
|          |                                        |     |         |
|          |                                        |     |         |
|          |                                        |     |         |
|          |                                        |     |         |
|          |                                        |     |         |
|          |                                        |     |         |
|          |                                        |     |         |
|          |                                        |     |         |
|          |                                        |     |         |