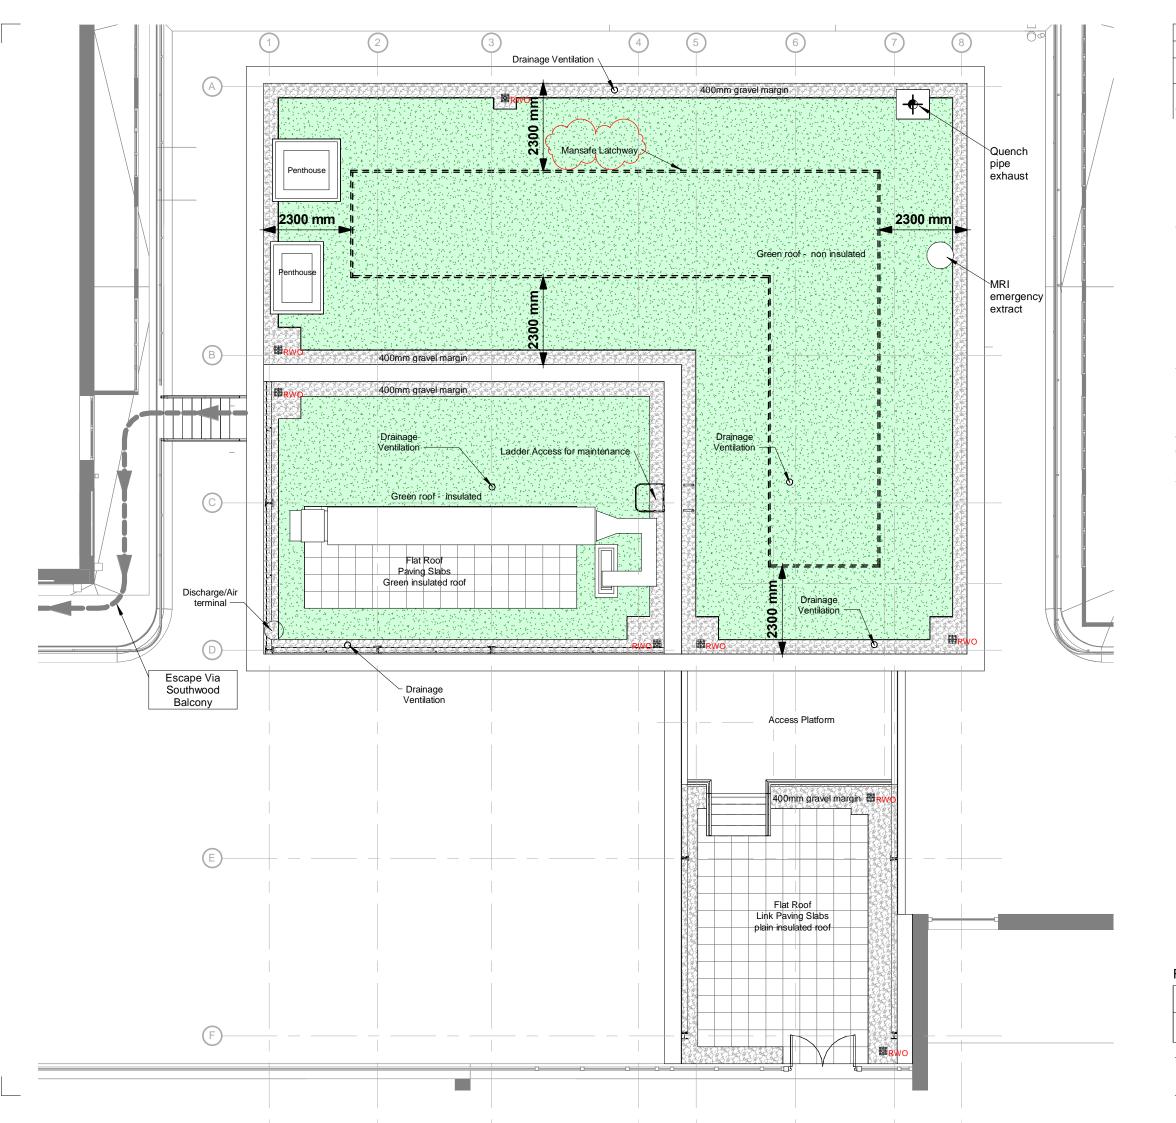

NOTE: LATCHWAY SET-OUT 2.3M FROM PERIMETER FOR THE USE OF 2M LANYARDS

## FOR PLANNING

| Proposed Level 05 (Third Floor) Roof Plan                        | 16021      | (01)005        | Υ   |
|------------------------------------------------------------------|------------|----------------|-----|
|                                                                  | JOB NUMBER | DRAWING NUMBER | REV |
| Great Ormond Street Hospital for Children - NHS Foundation Trust | 22/09/2016 | 1 : 100        |     |
| 14110 1 candation made                                           | DATE       | SCALE @ A3     |     |