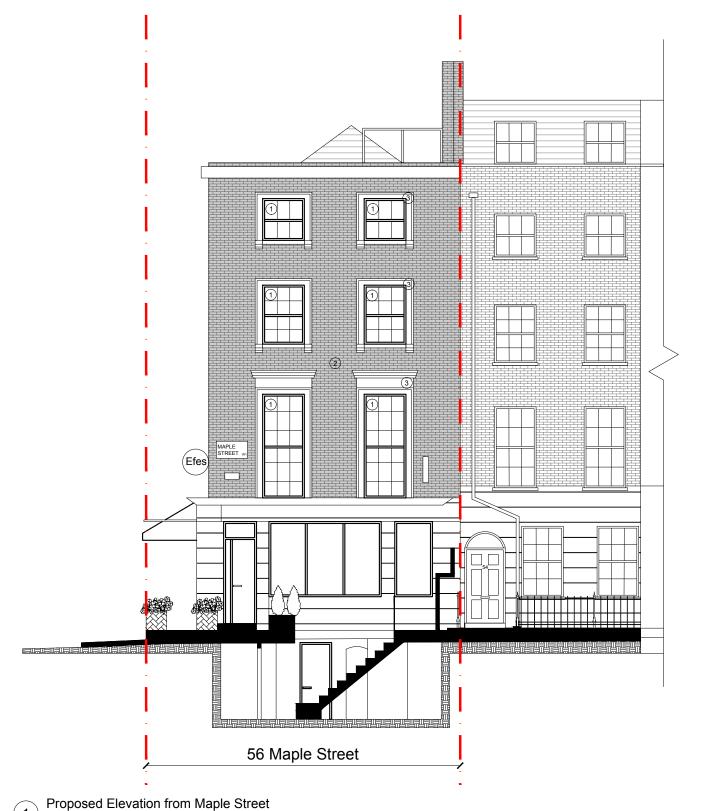

#### **Material Key**

- New sash windows, double glazed white painted timber
- Previously painted brickwork to be cleaned and painted grey
- Window sills and surrounds painted white

### 56 Maple Street

#### Proposed Elevation from Maple Street

| DRAWN BY DATE CHECKED   CW Jun 19 GH   SCALE SIZE STATUS   1:100 A3 Planning |   | DD AMARIA N |        |          |  |
|------------------------------------------------------------------------------|---|-------------|--------|----------|--|
| CW Jun 19 GH                                                                 |   | 1:100       | A3     | Planning |  |
|                                                                              |   | SCALE       | SIZE   | STATUS   |  |
| DRAWN BY DATE CHECKED                                                        | _ | CW          | Jun 19 | GH       |  |
|                                                                              |   | DRAWN BY    | DATE   | CHECKED  |  |