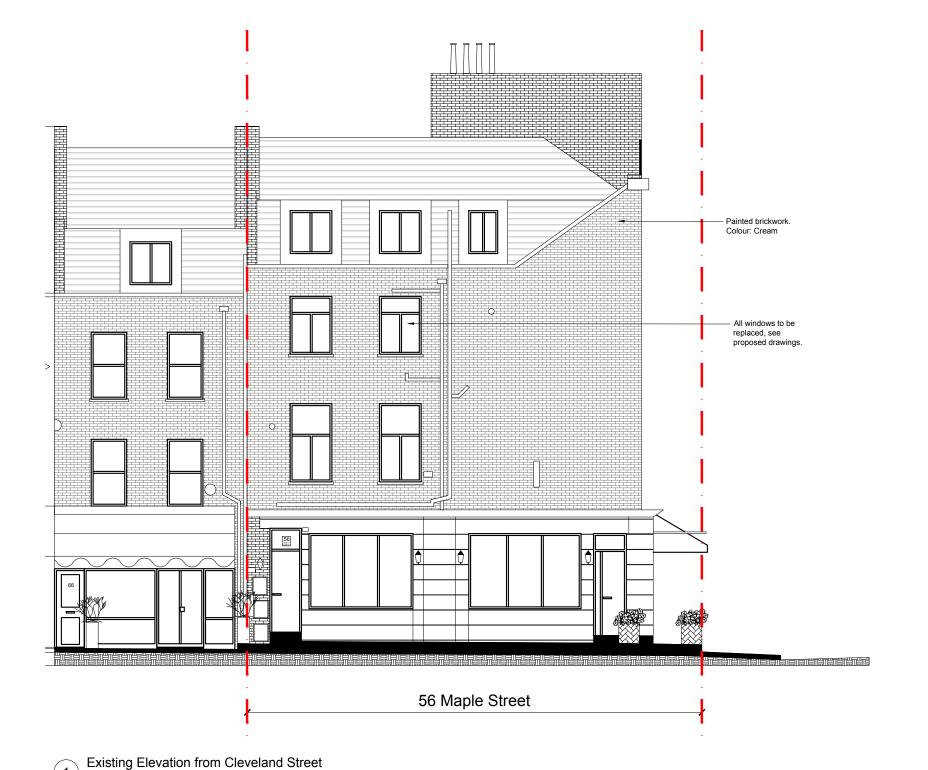

# **Existing Elevation from Cleveland**

| Street      |        |          |     |  |  |  |
|-------------|--------|----------|-----|--|--|--|
| DRAWN BY    | DATE   | CHECKED  |     |  |  |  |
| CW          | Jun 19 | GH       |     |  |  |  |
| SCALE       | SIZE   | STATUS   |     |  |  |  |
| 1:100       | A3     | Planning |     |  |  |  |
| DRAWING No. |        |          | DEV |  |  |  |