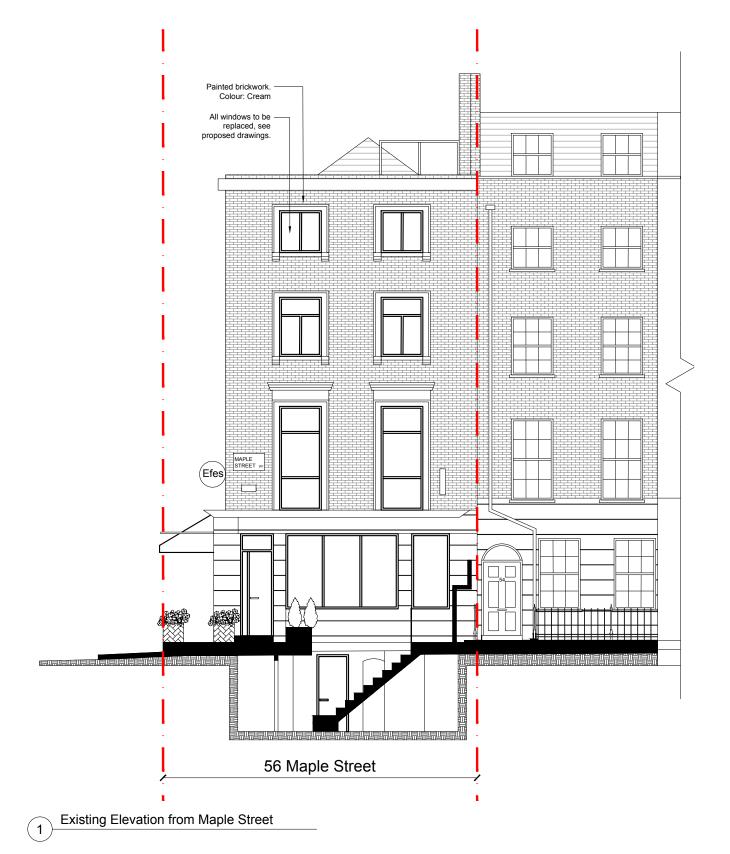

#### 56 Maple Street

# **Existing Elevation from Maple**

| Sireet      |        |          |      |  |  |  |
|-------------|--------|----------|------|--|--|--|
| DRAWN BY    | DATE   | CHECKED  |      |  |  |  |
| CW          | Jun 19 | GH       |      |  |  |  |
| SCALE       | SIZE   | STATUS   |      |  |  |  |
| 1:100       | A3     | Planning |      |  |  |  |
| DDAWING No. |        |          | DEV/ |  |  |  |