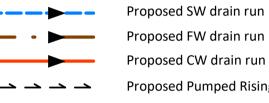

## Drainage Key

Proposed Pumped Rising Main Existing CW drain run

Proposed Slot/Channel Drain

Proposed / Existing Soil Vent Pipe

Proposed SW Manhole

Proposed land drain run Unspecified drain run

Proposed / Existing Drainage Point Proposed / Existing Rain Water Pipe

Proposed / Existing Stub Stack Proposed / Existing Gulley

Proposed / Existing Rodding Eye

Proposed FW Manhole

Proposed CW Manhole

**Pumping Chamber** 

Polypropylene inspection chamber

**Existing Manhole** 

Stormwater attenuation tank Site Boundary