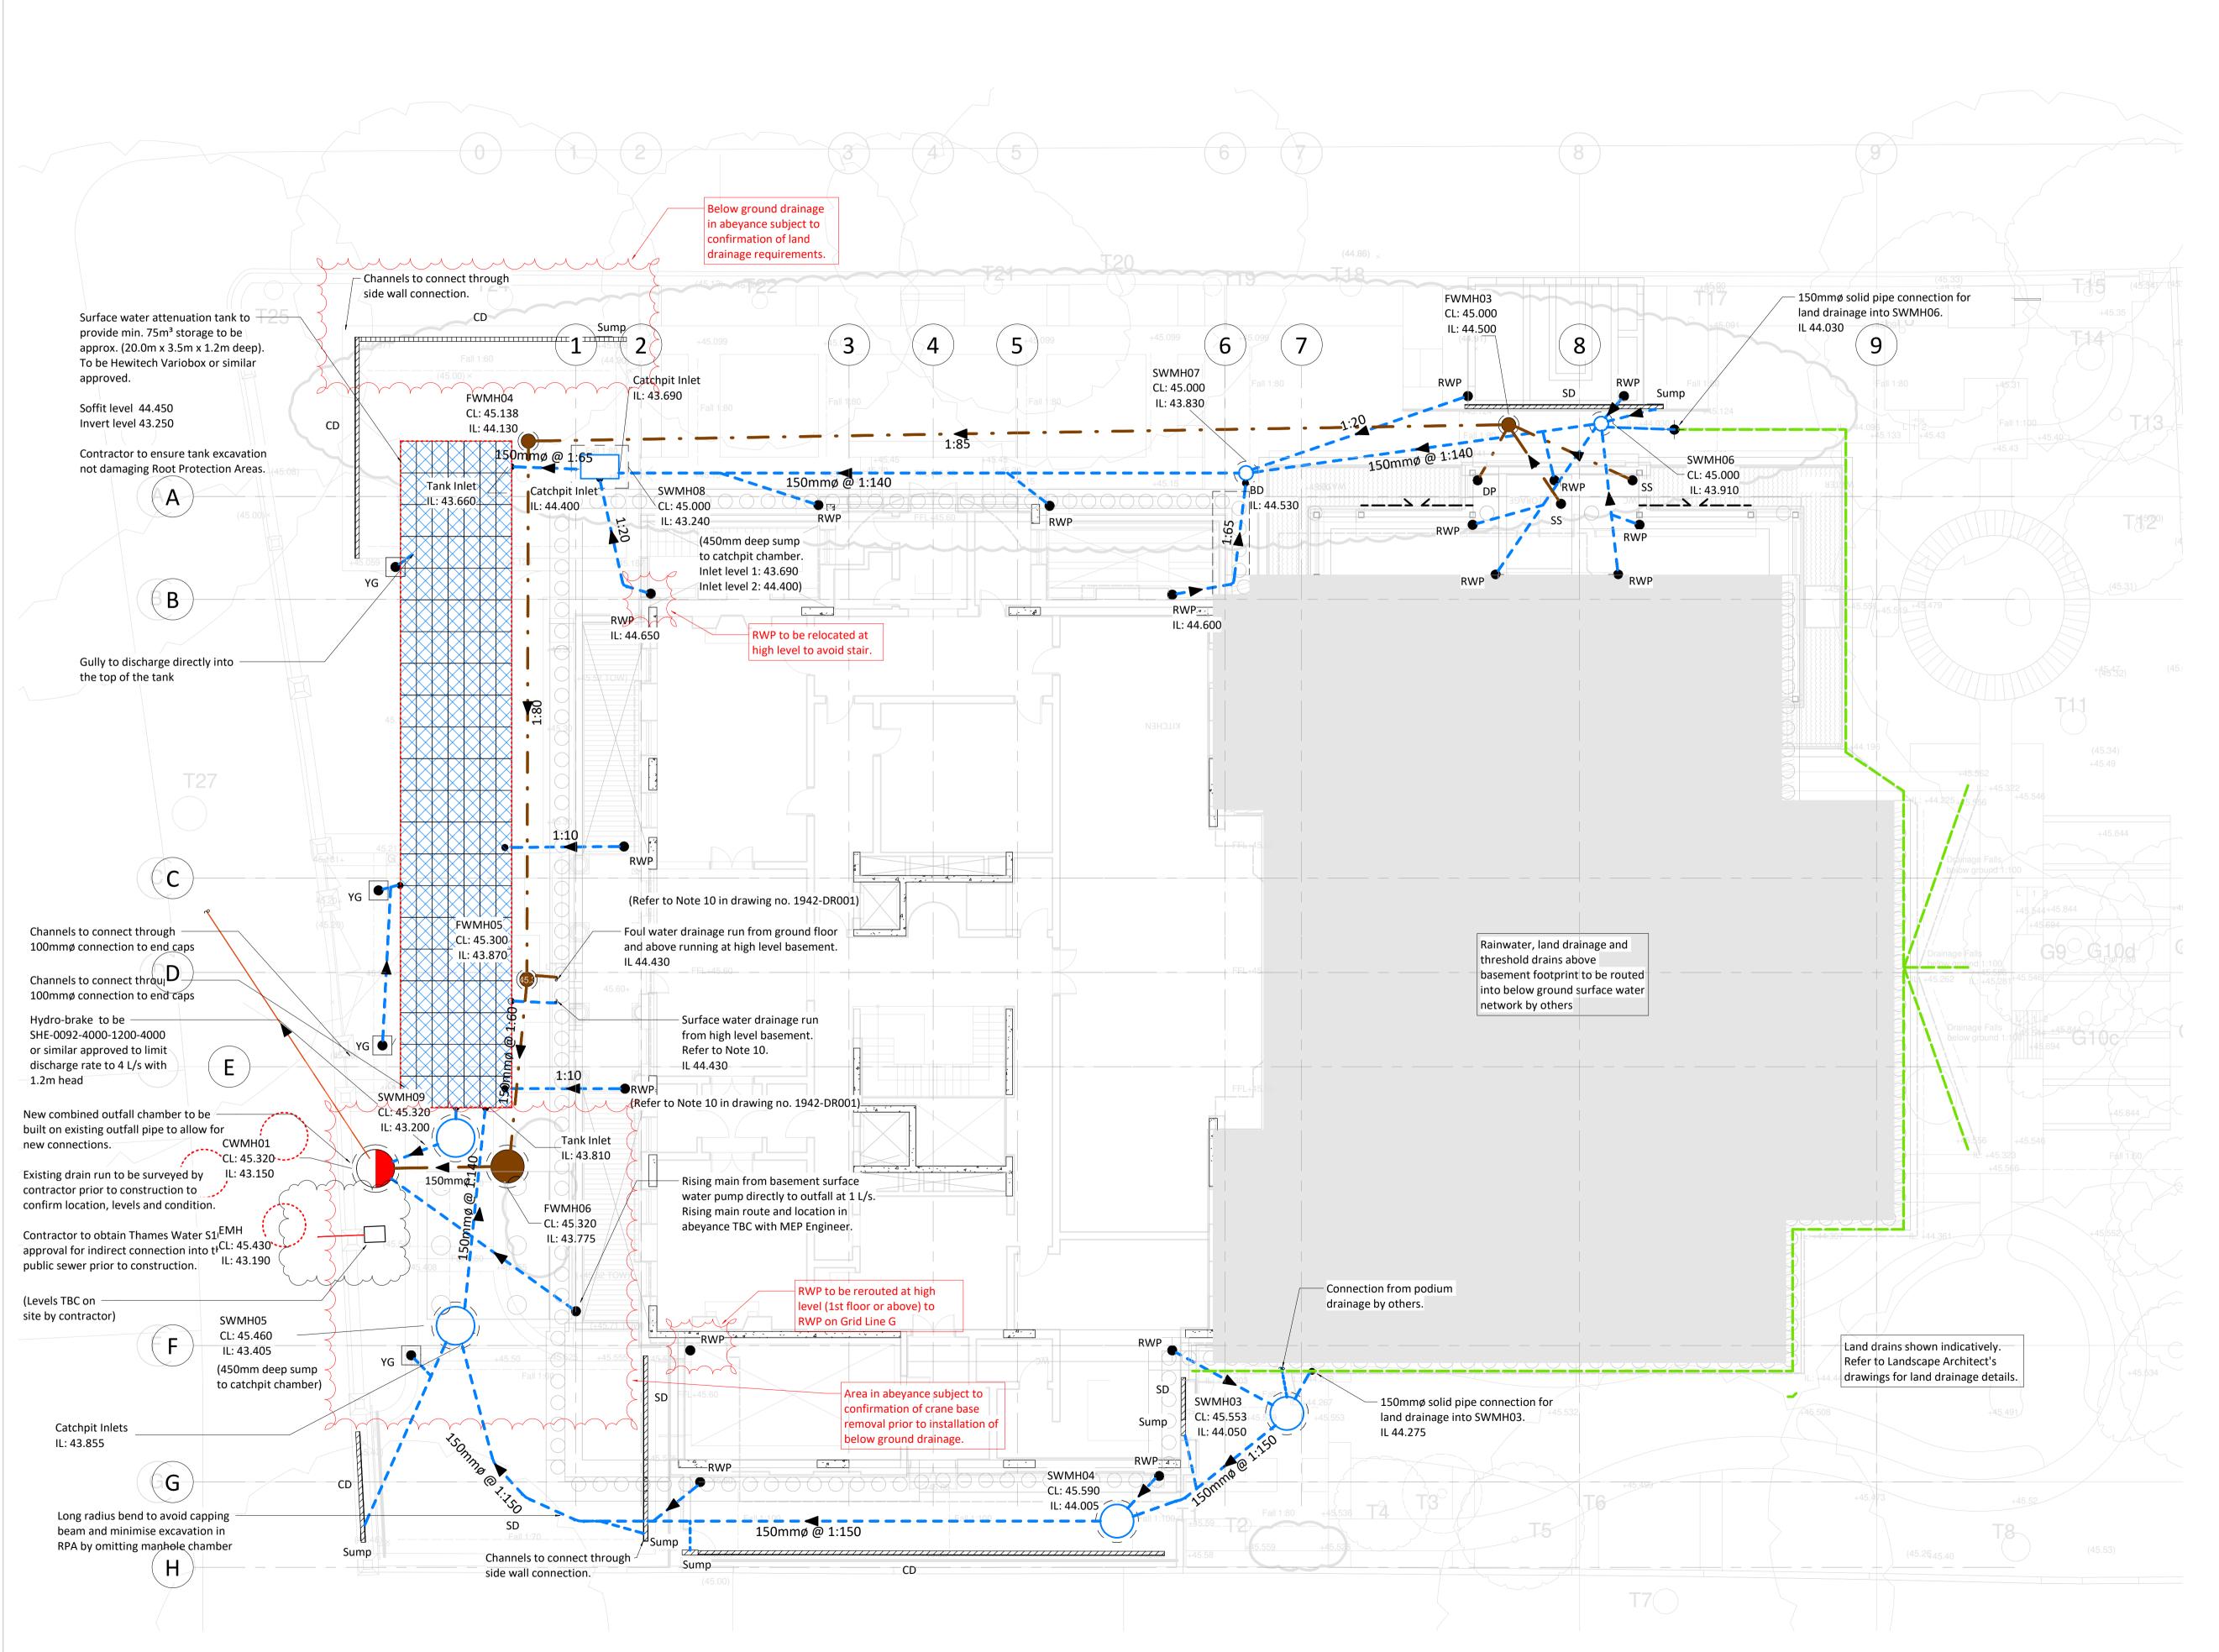

- 1 This drawing is to be read in conjunction with all relevant architects, engineers and specialists drawings and specifications.
- Do not scale from this drawing in either paper or digital form. Use written dimensions only. To check drawing has been printed to the intended scale the above bar should be 100mm
- Refer to drawing no. 1942-DR001 for drainage notes and manhole schedule.
- 4 Abbreviations:-
  - Cover Level
  - Invert Level
  - Soffit Level
  - Manhole
  - Slot Drain
  - RWP - Rainwater Pipe
    - Soil Vent Pipe
  - Drain Point - Rodding Eye

## Drainage Key

Proposed Pumped Rising Main Existing CW drain run

Proposed Slot/Channel Drain

Proposed / Existing Soil Vent Pipe

Proposed SW Manhole

Proposed land drain run Unspecified drain run

Proposed / Existing Drainage Point Proposed / Existing Rain Water Pipe

Proposed / Existing Stub Stack Proposed / Existing Gulley

Proposed / Existing Rodding Eye

Proposed FW Manhole

Proposed CW Manhole

**Pumping Chamber** 

Polypropylene inspection chamber

**Existing Manhole** 

Stormwater attenuation tank Site Boundary

Indicative ground heat source pump influence area

|  | C5 | 15.07.19 | DP | CL | Ex. Manhole Position Revised As Cloud                            |
|--|----|----------|----|----|------------------------------------------------------------------|
|  | C4 | 01.03.19 | RG | RG | Construction Issue, land drain remove                            |
|  | С3 | 04.06.19 | CL | CL | Construction Issue, amended following<br>Landscape Arch. updates |
|  | C2 | 01.03.19 | RG | RG | Construction Issue                                               |
|  | C1 | 25.01.19 | RG | RG | Issued For Information                                           |
|  |    |          |    |    |                                                                  |

P1 27.07.18 SR NC Issued For Information

Rev Date By Eng Amendments

STRUCTURAL **ENGINEERS** 

hts.uk.com

73-75 Avenue Road NW8 6JD, London

Proposed Ground Floor Drainage Plan

Purpose of Issue **WIP** 

Scale at A1

1:100

Drg No 1942/DR100