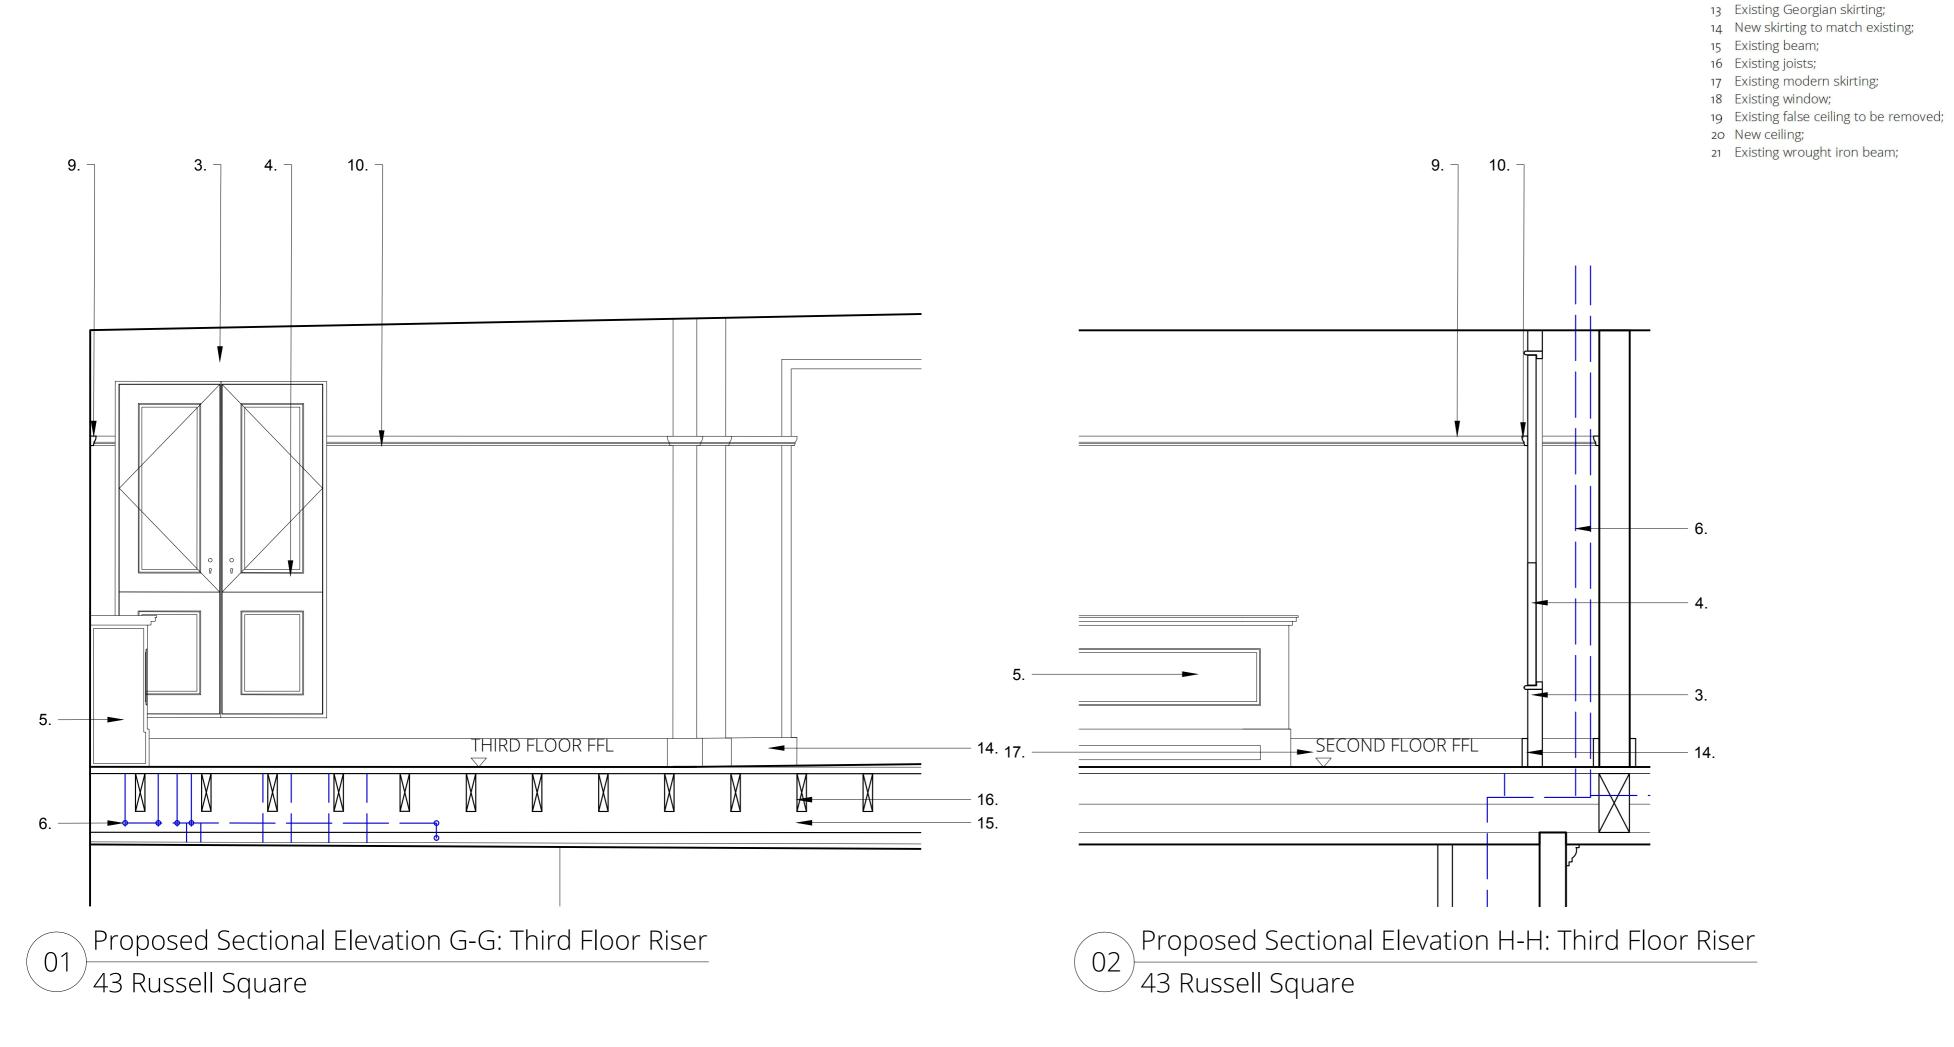

New door in new opening;

8 New cornice to match existing;

10 New picture rail to match existing;

12 New dado rail to match existing;

9 Existing picture rail;

11 Existing dado rail;

2 Existing door; 3 Riser enclosure; 4 Riser bespoke joinery; 5 VRF bespoke joinery; 6 Services route; 7 Existing cornice;

Scale bar for verification only

**Description**Planning & Listed Building Consent Applications 27 July 2018 21 June 2019 Planning & Listed Building Consent Applications

Project Ref: 42-43 RUSSELL SQUARE 43RS: PROPOSED SERVICES RISER ELEVATIONS & SECTIONS SHEET 02 42-43 RS/20/Y/62.02 Scale: Original sheet size: A1