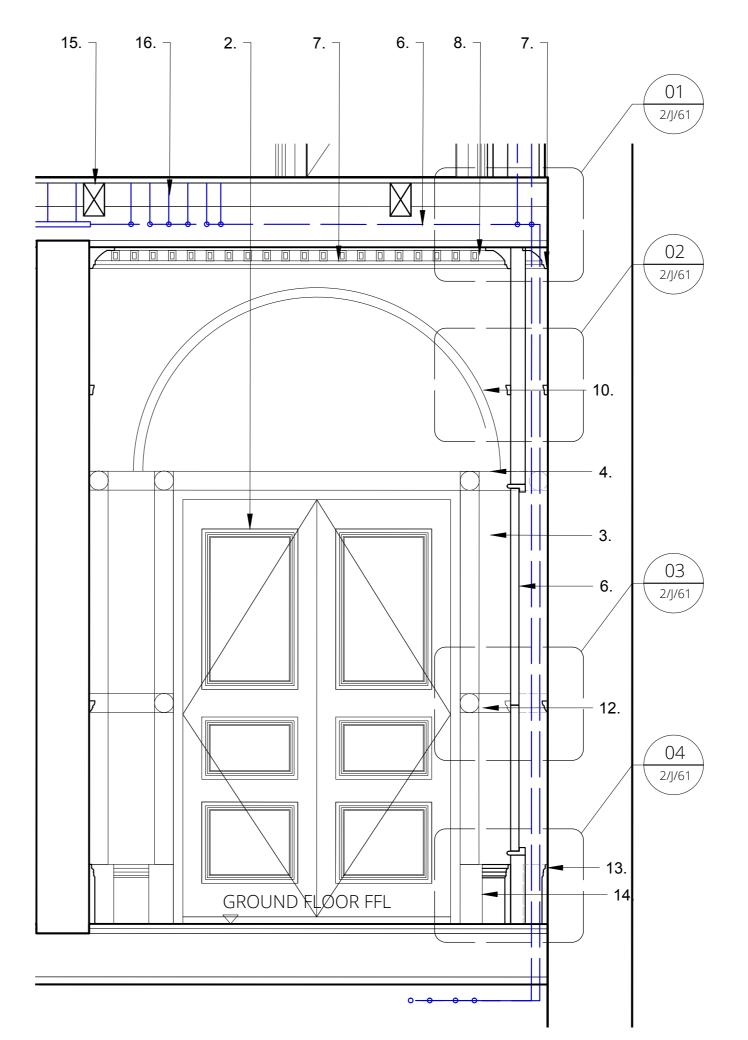

Proposed Sectional Elevation B-B: Ground Floor Riser 42 Russell Square

Read this drawing in association with all other relevant contract documents and risk assessments Do not scale from this drawing. Use figured dimensions only. All dimensions to be checked and verified by the contractor on site. (c) Pringle Richards Sharratt Ltd: Studio 4, 33 Stannary Street, London, SE11 4AA: Company registered in England No. 3189549 Scale bar for verification only