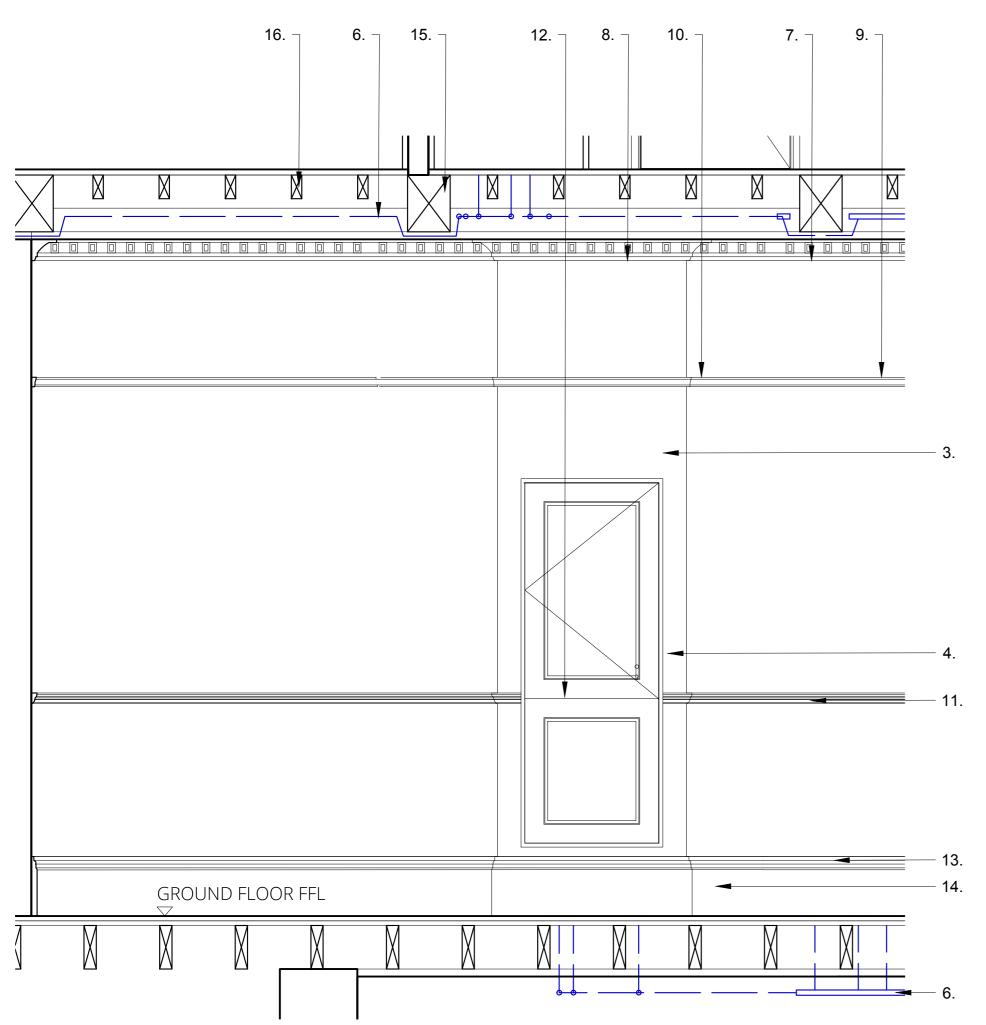

Proposed Sectional Elevation B-B: Ground Floor Riser 42 Russell Square

Read this drawing in association with all other relevant contract documents and risk assessments Do not scale from this drawing. Use figured dimensions only. All dimensions to be checked and verified by the contractor on site. (c) Pringle Richards Sharratt Ltd: Studio 4, 33 Stannary Street, London, SE11 4AA: Company registered in England No. 3189549 Scale bar for verification only