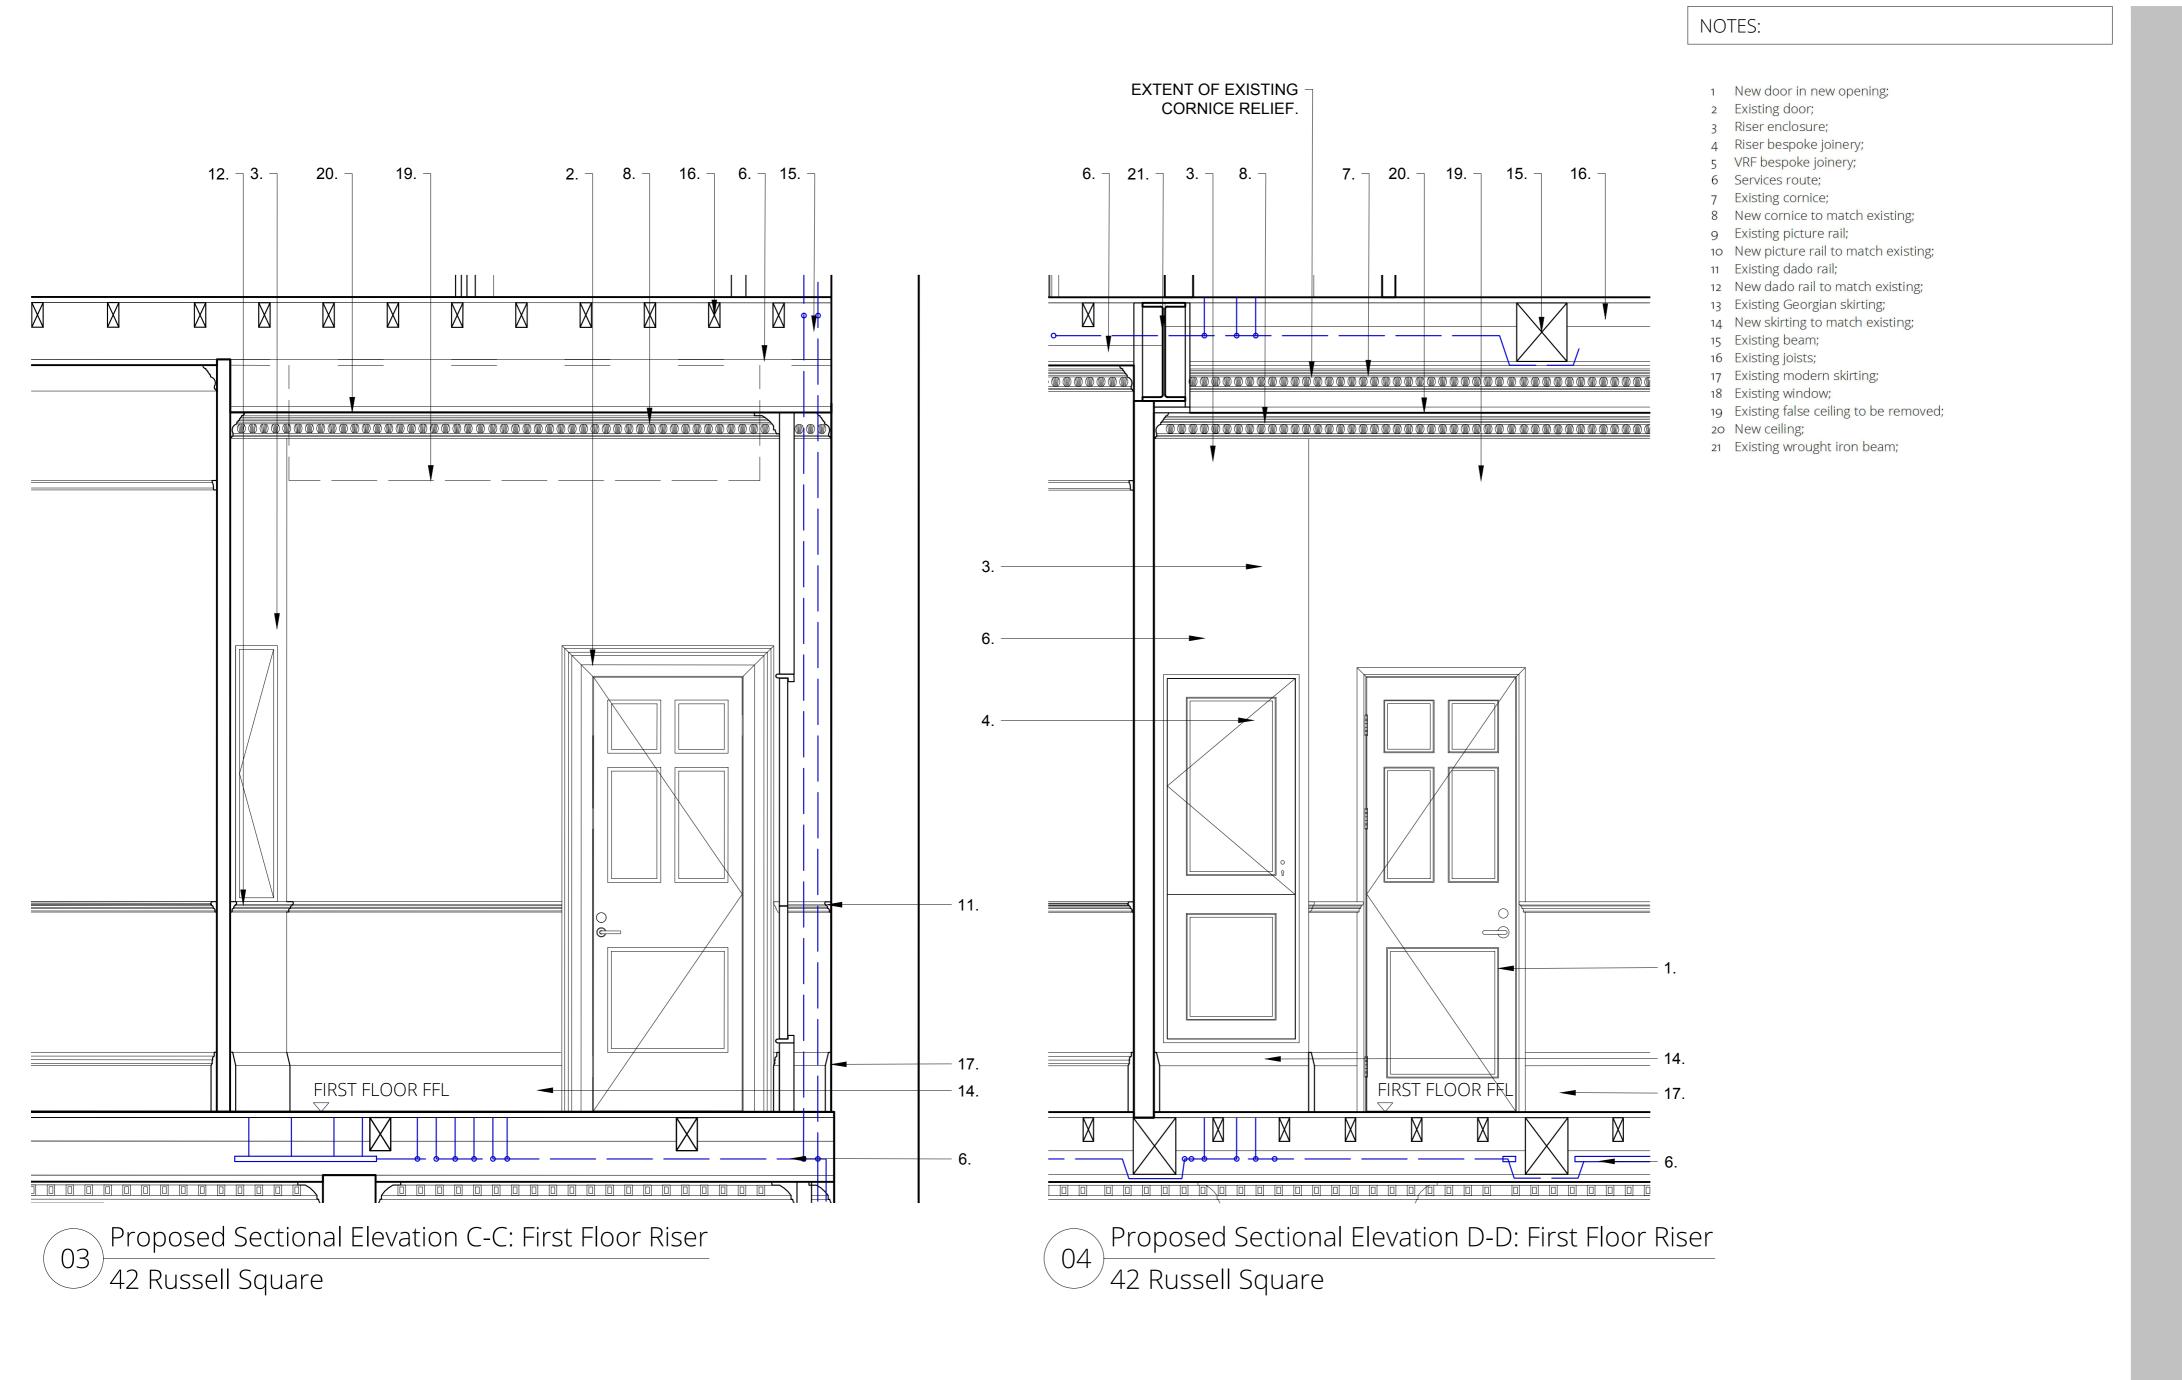

Proposed Sectional Elevation B-B: Ground Floor Riser 42 Russell Square

Read this drawing in association with all other relevant contract documents and risk assessments Do not scale from this drawing. Use figured dimensions only. All dimensions to be checked and verified by the contractor on site. (c) Pringle Richards Sharratt Ltd: Studio 4, 33 Stannary Street, London, SE11 4AA: Company registered in England No. 3189549 Scale bar for verification only