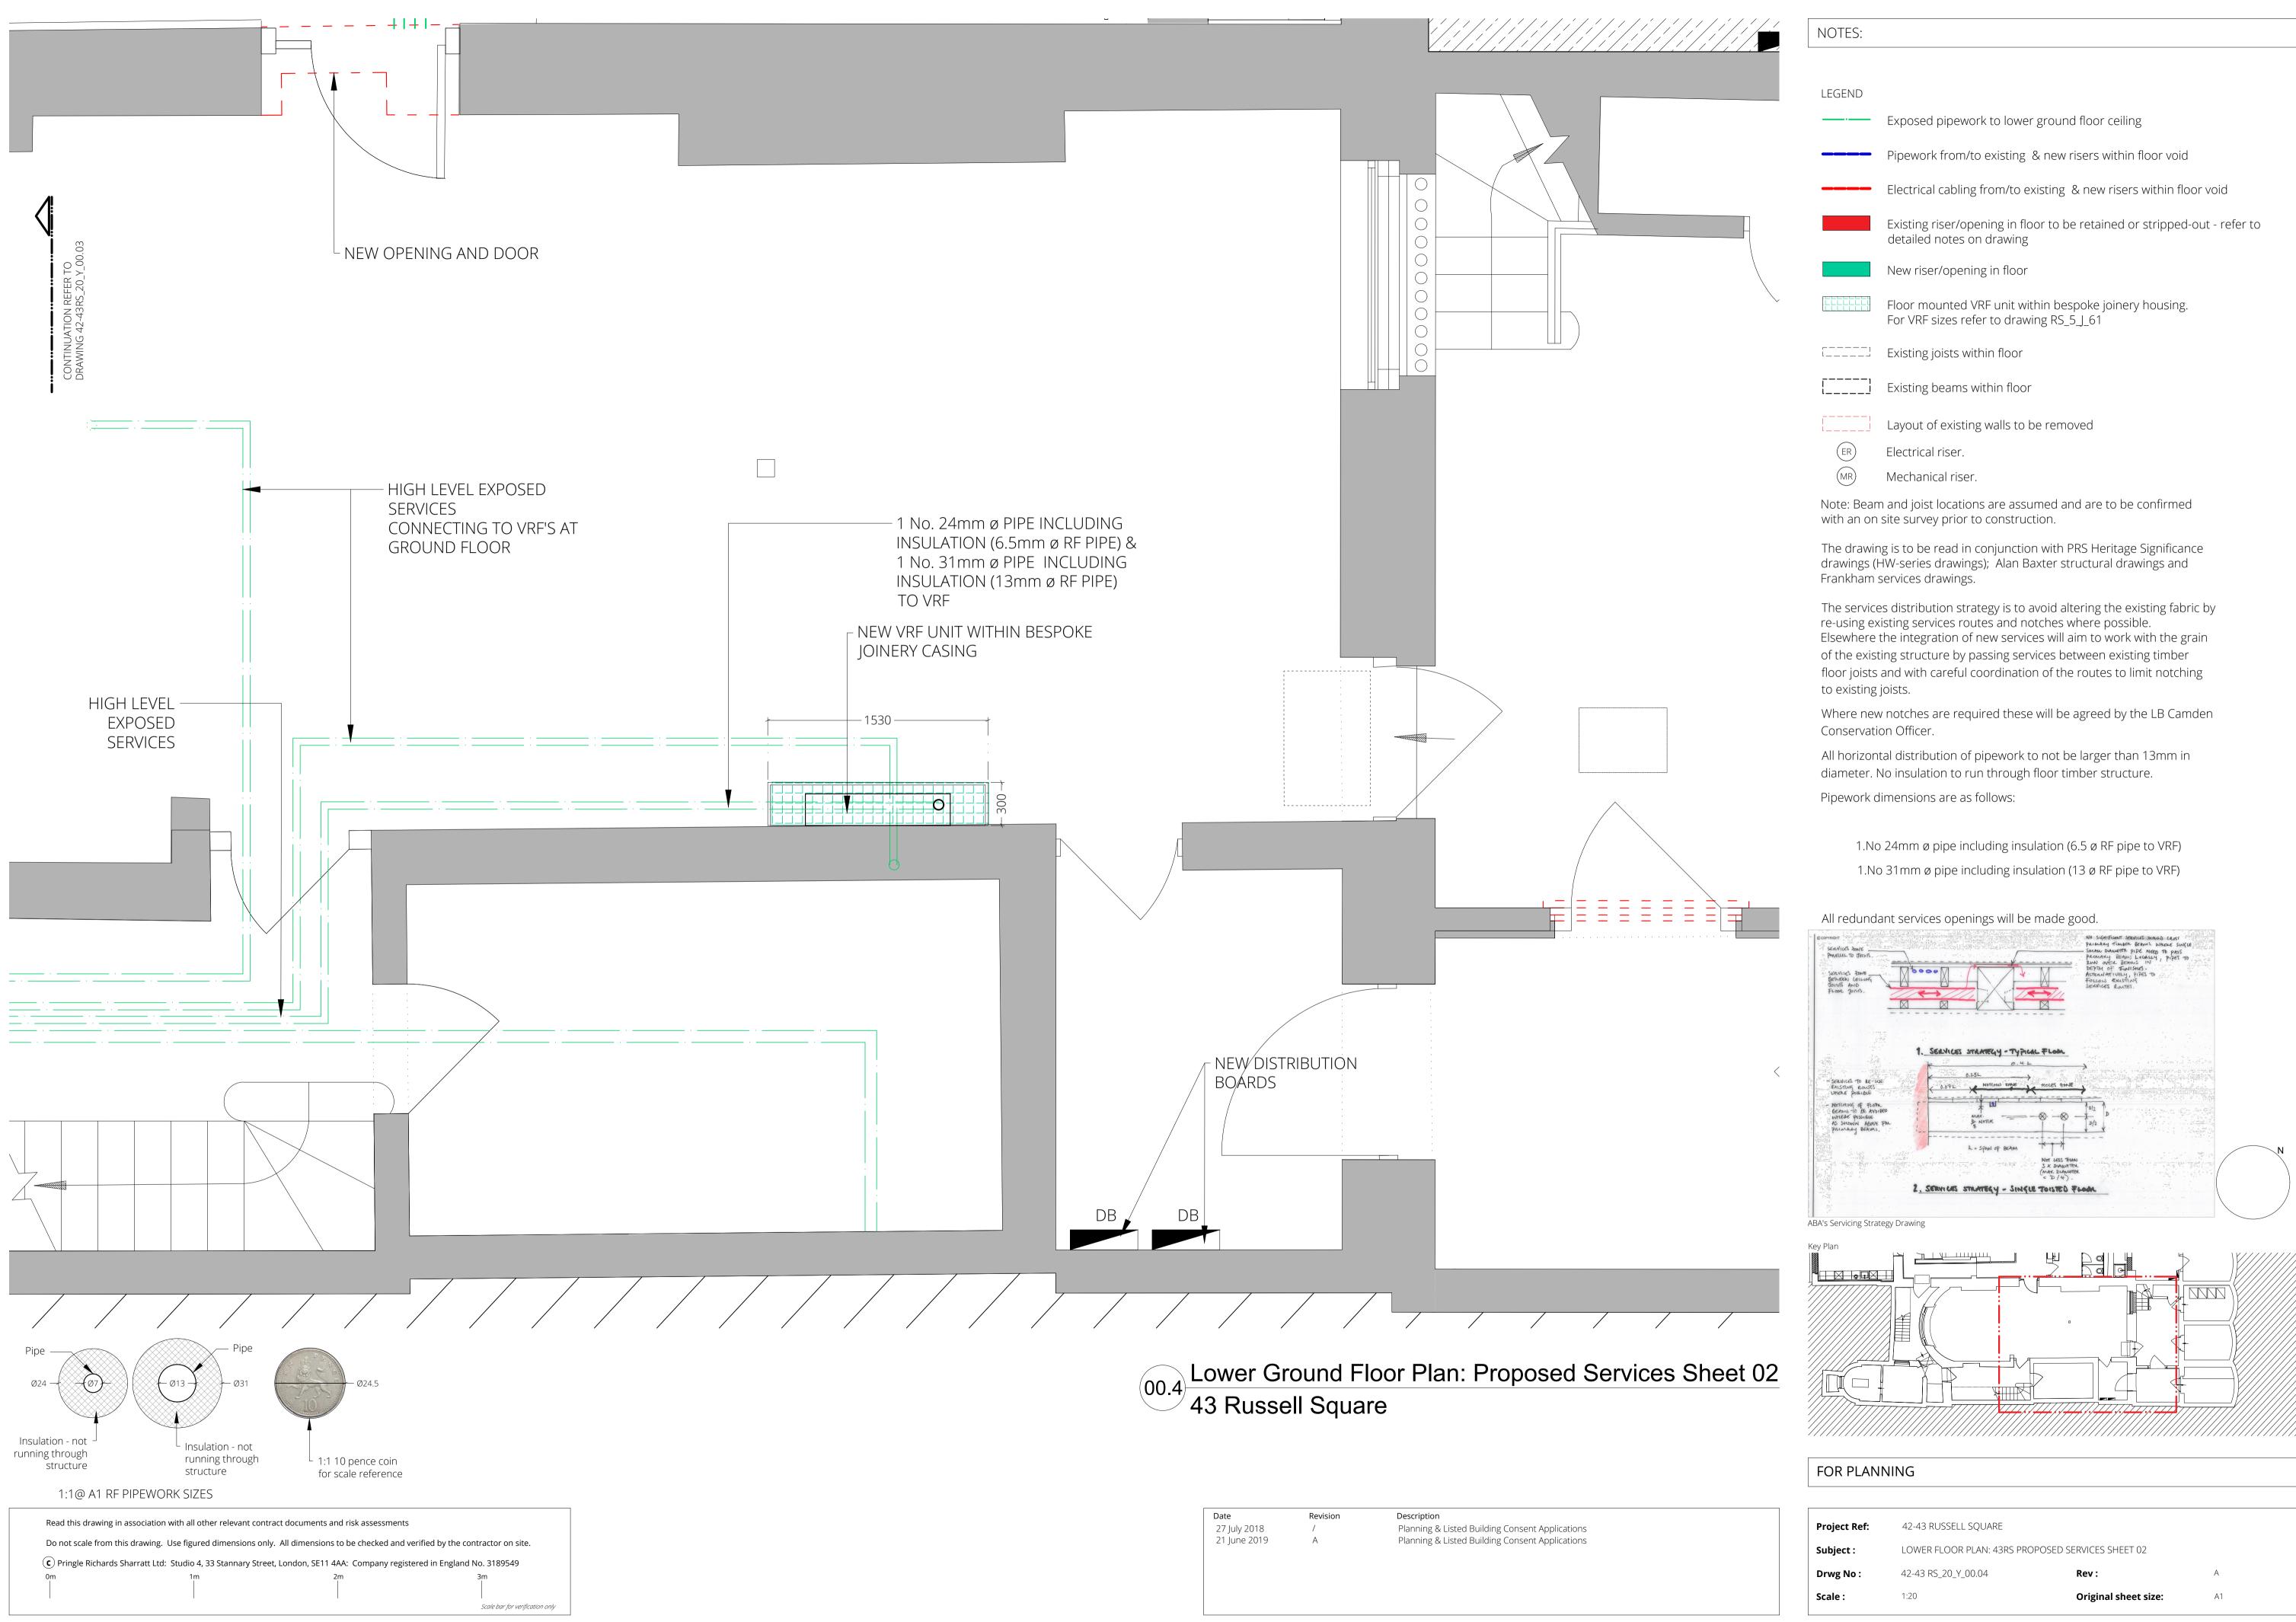

| LEGEND                                                             |                                                                                                     |  |
|--------------------------------------------------------------------|-----------------------------------------------------------------------------------------------------|--|
|                                                                    | Exposed pipework to lower ground floor ceiling                                                      |  |
|                                                                    | Pipework from/to existing & new risers within floor void                                            |  |
|                                                                    | Electrical cabling from/to existing & new risers within floor void                                  |  |
|                                                                    | Existing riser/opening in floor to be retained or stripped-out - refer to detailed notes on drawing |  |
|                                                                    | New riser/opening in floor                                                                          |  |
|                                                                    | Floor mounted VRF unit within bespoke joinery housing.<br>For VRF sizes refer to drawing RS_5_J_61  |  |
|                                                                    | Existing joists within floor                                                                        |  |
| []                                                                 | Existing beams within floor                                                                         |  |
|                                                                    | Layout of existing walls to be removed                                                              |  |
| ER                                                                 | Electrical riser.                                                                                   |  |
| MR                                                                 | Mechanical riser.                                                                                   |  |
| Note: Beam and joist locations are assumed and are to be confirmed |                                                                                                     |  |

| Project Ref: | 42-43 RUSSELL SQUARE                              |                      |    |
|--------------|---------------------------------------------------|----------------------|----|
| Subject :    | LOWER FLOOR PLAN: 43RS PROPOSED SERVICES SHEET 02 |                      |    |
| Drwg No :    | 42-43 RS_20_Y_00.04                               | Rev :                | A  |
| Scale :      | 1:20                                              | Original sheet size: | A1 |
|              |                                                   |                      |    |