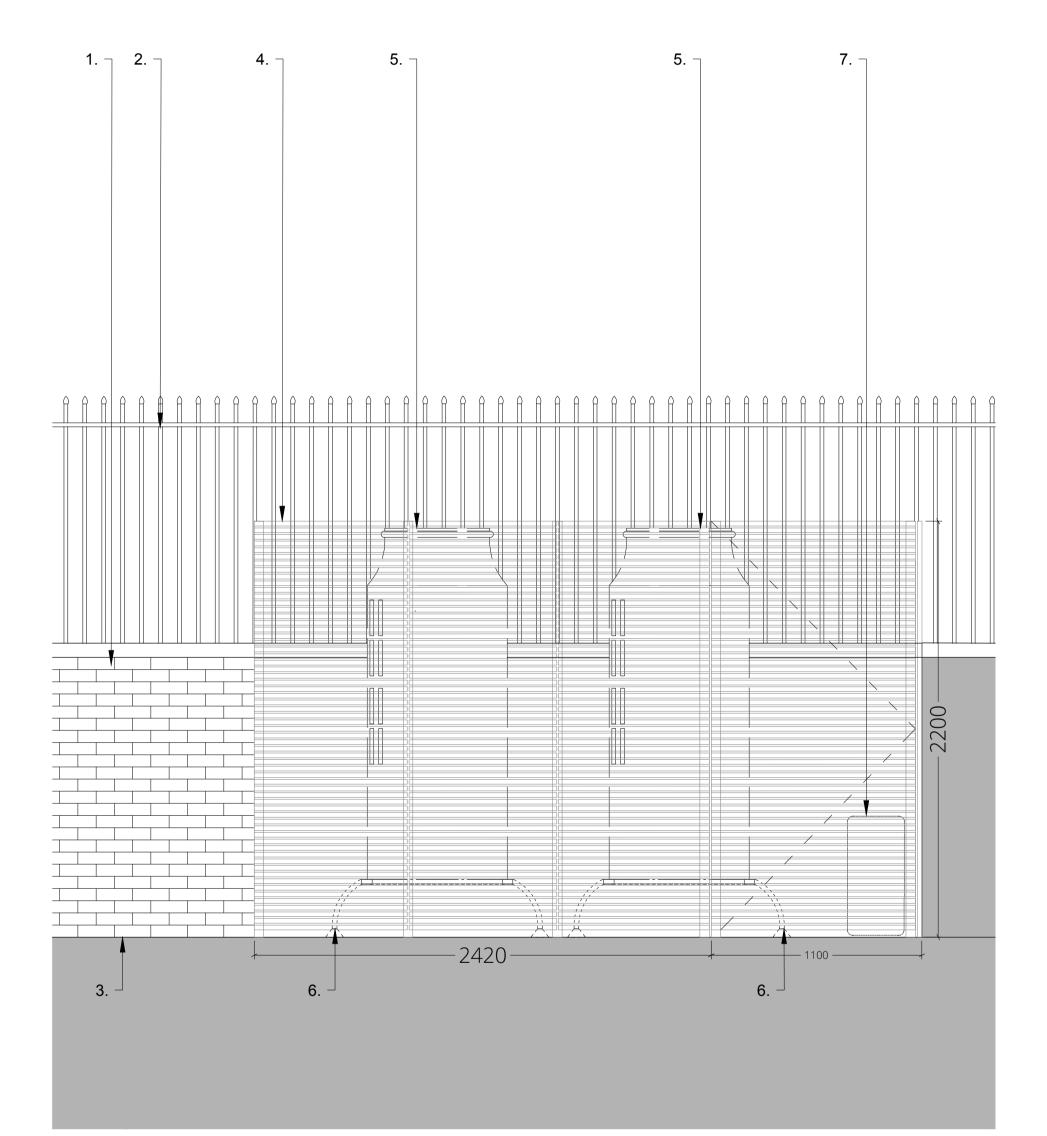

## PROPOSED PLANT ENCLOSURE REAR ELEVATION 02 42 RUSSELL SQUARE

Date Revision 27 July 2018 21 June 2019 / А

Description Planning & Listed Building Consent Applications Planning & Listed Building Consent Applications

- Existing rear boundary masonry wall
  Existing railings
  Existing paving
  New proposed Timber screen
  Proposed Plant Condenser

- 6. Proposed 'Big Foot' Plant Condenser stand
  7. External heat pump air conditioner for IT Room

## FOR PLANNING

| Project Ref: | 42-43 RUSSELL SQUARE                                                        |                      |    |
|--------------|-----------------------------------------------------------------------------|----------------------|----|
| Subject :    | EXISTING & PROPOSED REAR BOUNDARY WALL PLANT ELEVATIONS - 42 RUSSELL SQUARE |                      |    |
| Drwg No :    | 42-43 RS_20_A_62                                                            | Rev :                | A  |
| Scale :      | 1:20                                                                        | Original sheet size: | A1 |
|              |                                                                             |                      |    |