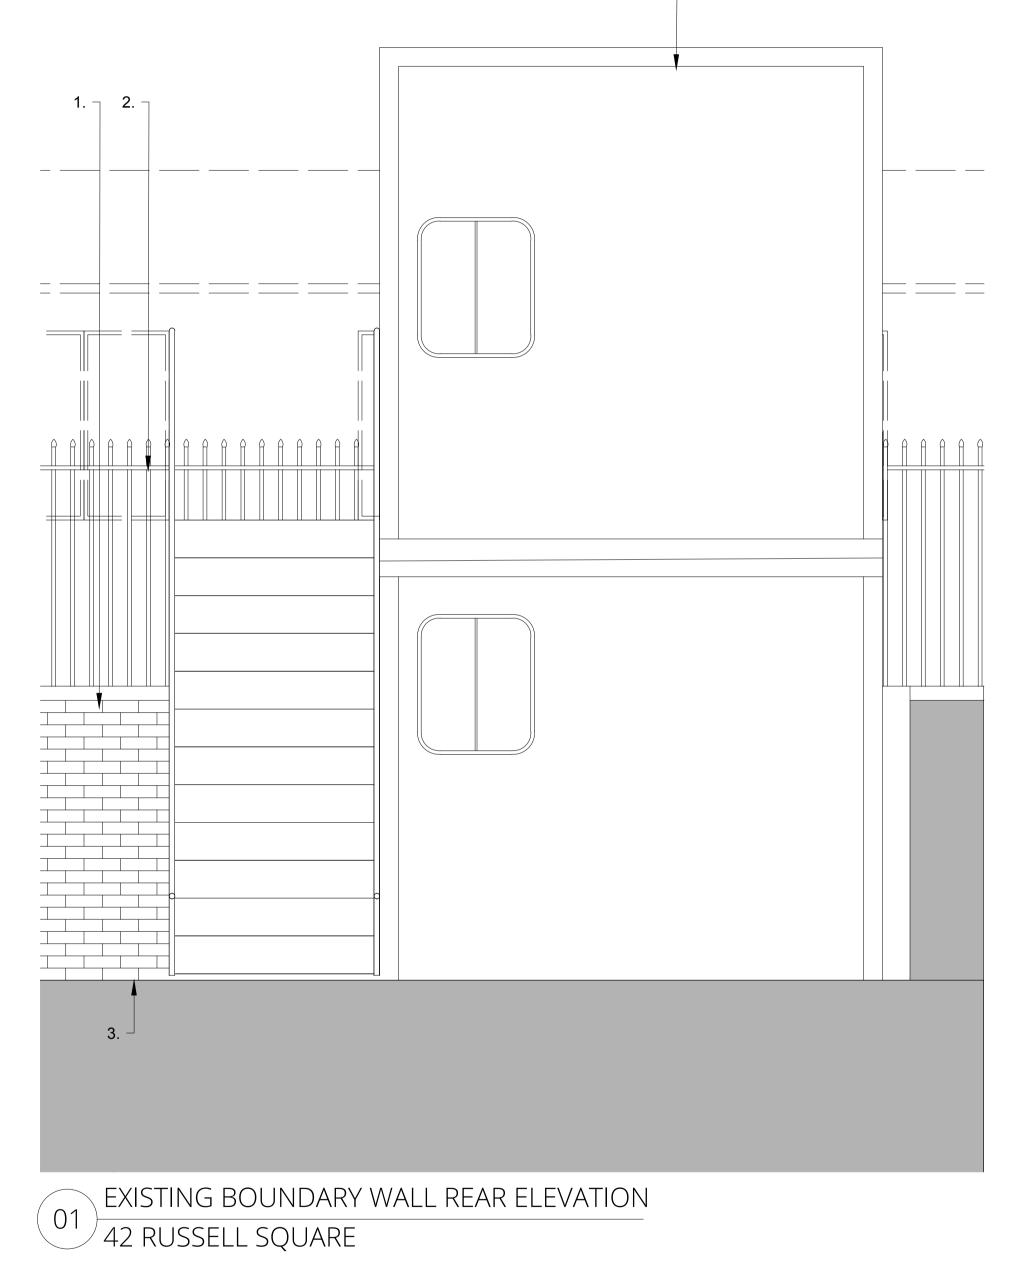

## Existing Temporary Cabin Office accessible via stairs to be removed -

Read this drawing in association with all other relevant contract documents and risk assessments Do not scale from this drawing. Use figured dimensions only. All dimensions to be checked and verified by the contractor on site. C Pringle Richards Sharratt Ltd: Studio 4, 33 Stannary Street, London, SE11 4AA: Company registered in England No. 3189549

- Existing rear boundary masonry wall
  Existing railings
  Existing paving
  New proposed Timber screen
  Proposed Plant Condenser

- 6. Proposed 'Big Foot' Plant Condenser stand
  7. External heat pump air conditioner for IT Room