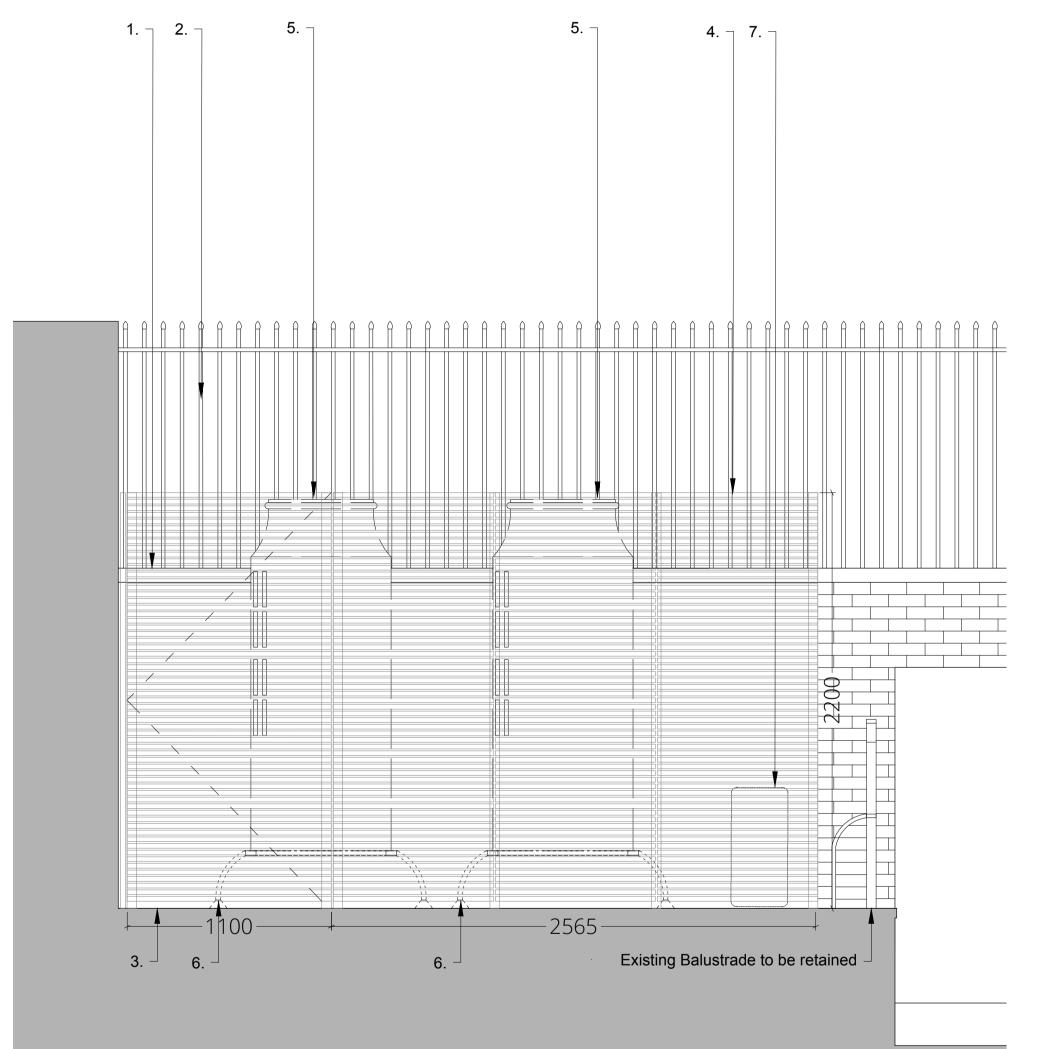

PROPOSED PLANT ENCLOSURE REAR ELEVATION 01 43 RUSSELL SQUARE

Planning & Listed Building Consent Applications
Planning & Listed Building Consent Applications 27 July 2018 21 June 2019