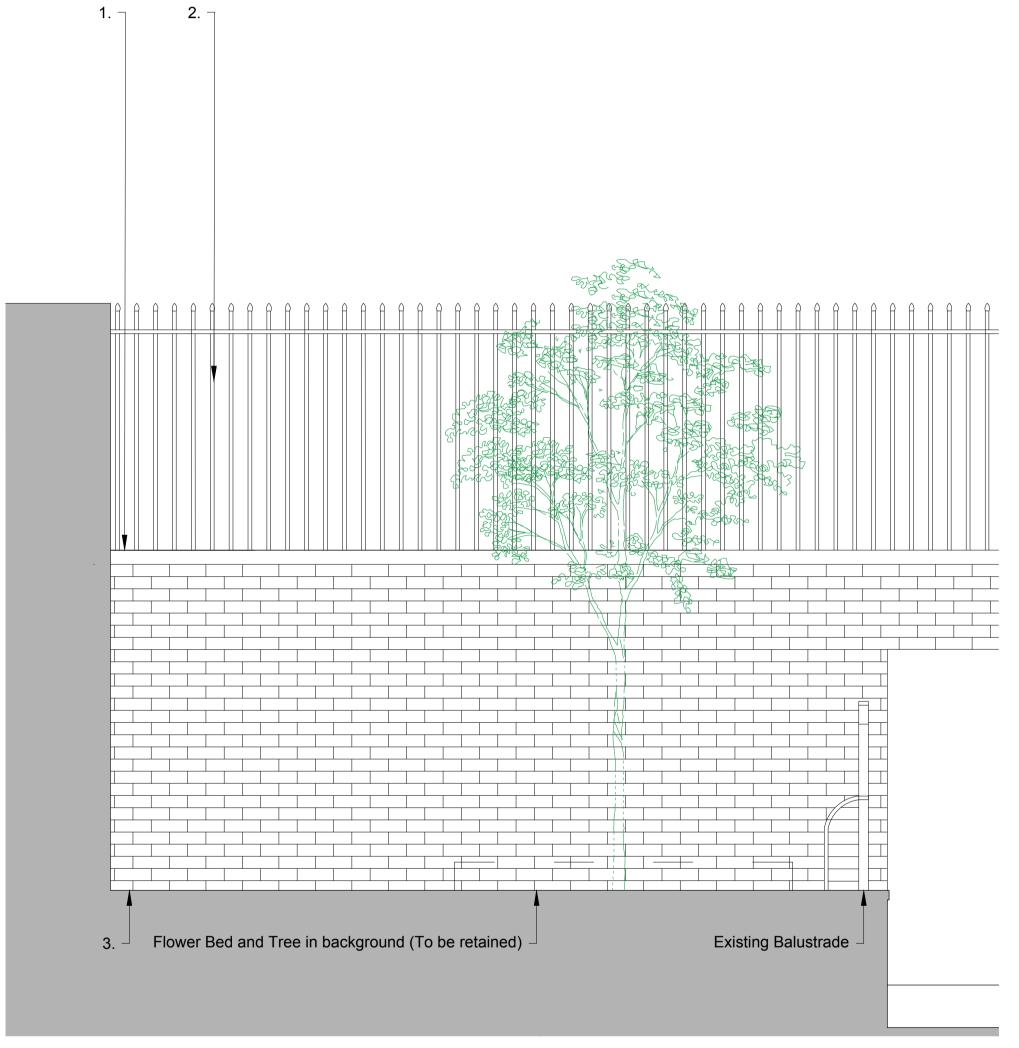

Existing railings
 Existing paving
 New proposed Timber screen
 Proposed Plant Condenser
 Proposed 'Big Foot' Plant Condenser stand
 External heat pump air conditioner for IT Room

EXISTING BOUNDARY WALL REAR ELEVATION 01 43 RUSSELL SQUARE