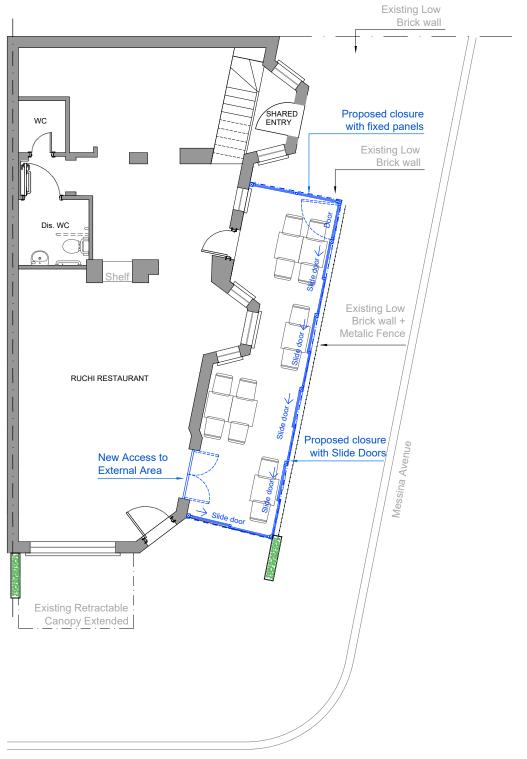

Kingsgate Road

Proposed Ground floor Plan Scale 1:100

> 19126 A104

Proposed Ground Floor Plan