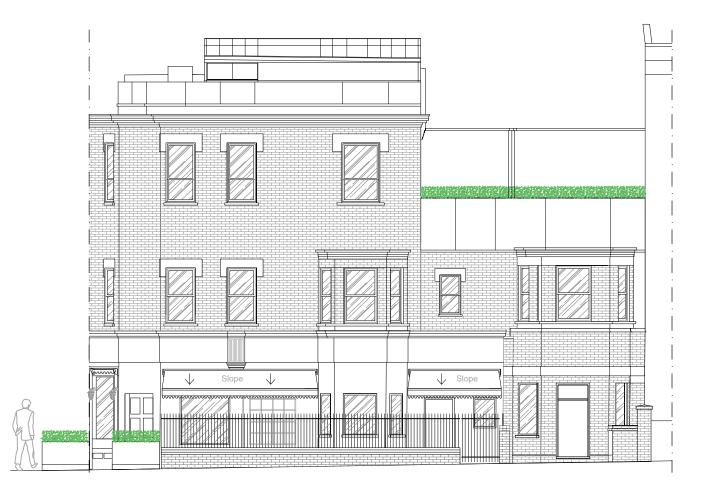

Existing Front Elevation Scale 1:100

Existing Side Elevation Scale 1:100

Proposed fixed canopy

- Notes
  1- This drawing is not for construction
  2- All Dimension are in millimeters
- 3- Dimensions are not to be scaled directly from drawings
- 4- All dimensions are to be checked on site and the Architect is to be inform of any discrepancies before construction commences
  5- All references to drawings refer to current revision of
- that drawing
- 6- The Copyright of this drawing belongs to Archpl Ltd.

Client Mondi Kadiu Project 92A Kingsgate Road NW6 4LA

07/2019 1/100@A3 Checked By AEC Drawn By FC

19126 A102

Drawing title

Existing Front & Side Elevations