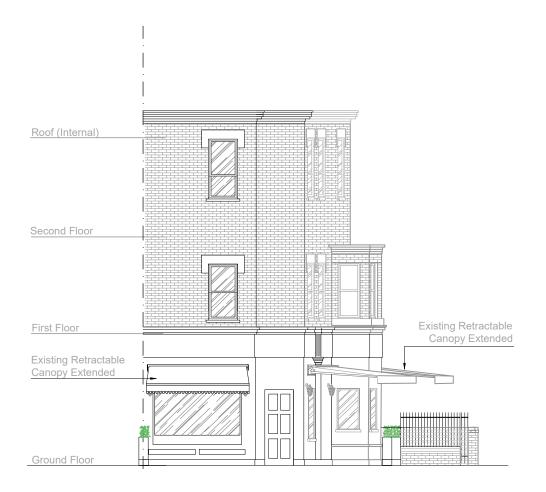

Existing Front Elevation Scale 1:100

Existing Side Elevation Scale 1:100

Proposed fixed canopy

- Notes
  1- This drawing is not for construction
  2- All Dimension are in millimeters
- 3- Dimensions are not to be scaled directly from drawings
- 4- All dimensions are to be checked on site and the Architect is to be inform of any discrepancies before construction commences
  5- All references to drawings refer to current revision of
- that drawing
- 6- The Copyright of this drawing belongs to Archpl Ltd.

Client Mondi Kadiu Project 92A Kingsgate Road NW6 4LA

07/2019 1/100@A3 Checked By AEC Drawn By FC

19126 A102

Drawing title

Existing Front & Side Elevations