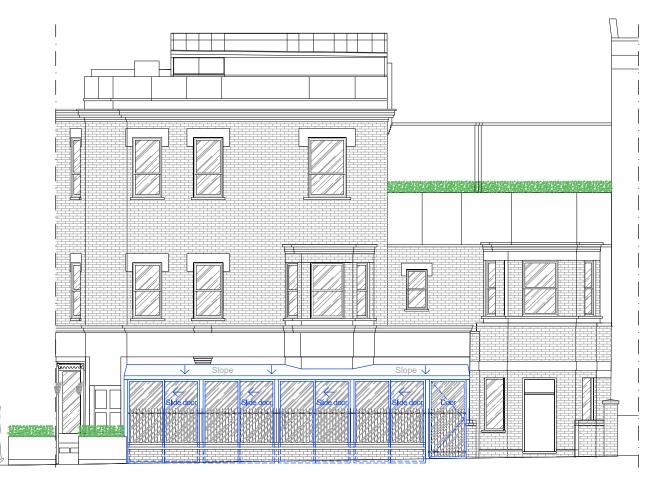

Proposed Front Elevation Scale 1:100

Proposed Side Elevation Scale 1:100

Proposed fixed canopy

- Notes
  1- This drawing is not for construction
  2- All Dimension are in millimeters
- 3- Dimensions are not to be scaled directly from drawings
- 4- All dimensions are to be checked on site and the Architect is to be inform of any discrepancies before construction commences
- 5- All references to drawings refer to current revision of that drawing
- 6- The Copyright of this drawing belongs to Archpl Ltd.

19126 A105

Drawing title

Proposed Front & Side Elevations