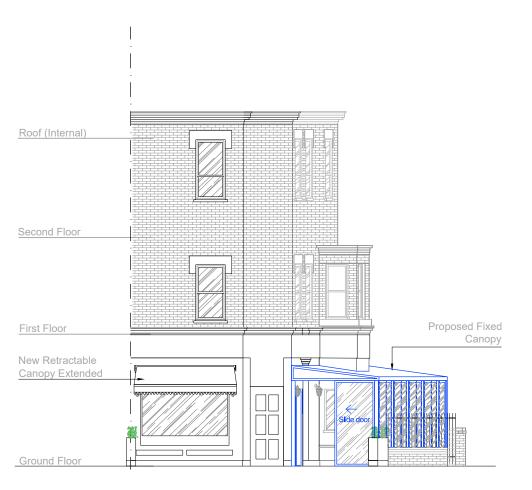

Proposed Front Elevation Scale 1:100

Proposed Side Elevation Scale 1:100

Proposed fixed canopy

- Notes
  1- This drawing is not for construction
  2- All Dimension are in millimeters
- 3- Dimensions are not to be scaled directly from drawings
- 4- All dimensions are to be checked on site and the Architect is to be inform of any discrepancies before construction commences
- 5- All references to drawings refer to current revision of that drawing
- 6- The Copyright of this drawing belongs to Archpl Ltd.

19126 A105

Drawing title

Proposed Front & Side Elevations