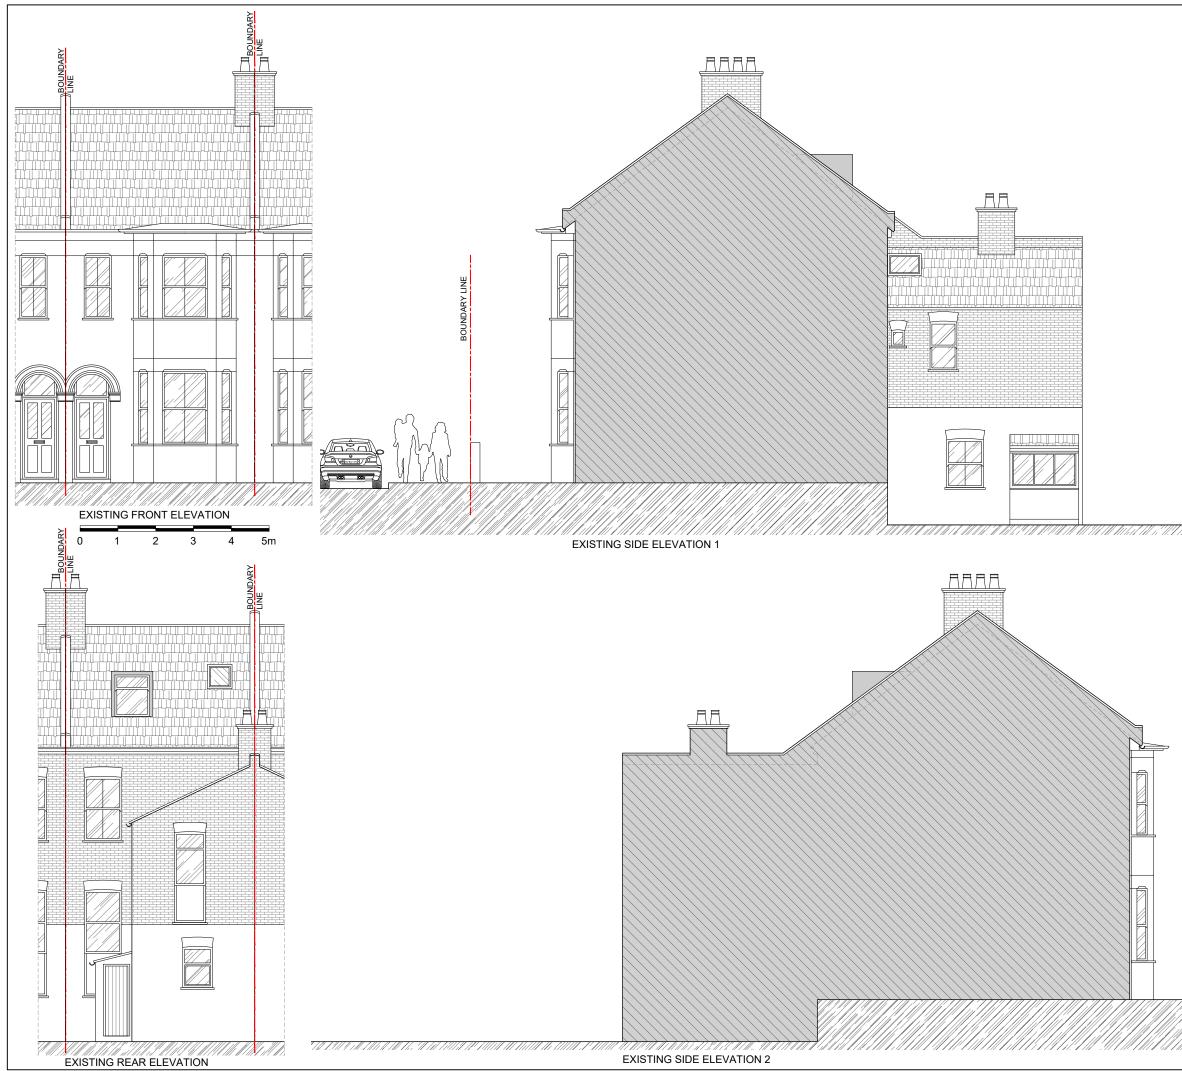

|               | Note:<br>This drawing has been drawn to<br>obtaining local authority approv<br>required for construction must n<br>drawing.<br>All structural elements to be ag<br>Building Control prior to comme<br>Attention is drawn to the provis<br>1996. Legal boundaries should l | al. Any measurements<br>not be scaled from this<br>reed with local authority<br>incement of works. |
|---------------|---------------------------------------------------------------------------------------------------------------------------------------------------------------------------------------------------------------------------------------------------------------------------|----------------------------------------------------------------------------------------------------|
| 1. 11 11. 11  |                                                                                                                                                                                                                                                                           |                                                                                                    |
| BOUNDARY LINE | Revi                                                                                                                                                                                                                                                                      |                                                                                                    |
|               | Planning & Technical Drawings<br>www.revive-renovations.com<br>client<br>39 SUMATRA ROAD - NW6 1PS<br>project<br>CERTIFICATE OF LAWFULNESS<br>APPLICATION<br>INSTALLATION OF ROOFLIGHTS IN FRONT<br>AND REAR ROOF SLOPE<br>drawing title                                  |                                                                                                    |
|               | existing elevatio                                                                                                                                                                                                                                                         | scale dwn   1:100@A3 AD   sheet no. rev   03 of 07 -                                               |